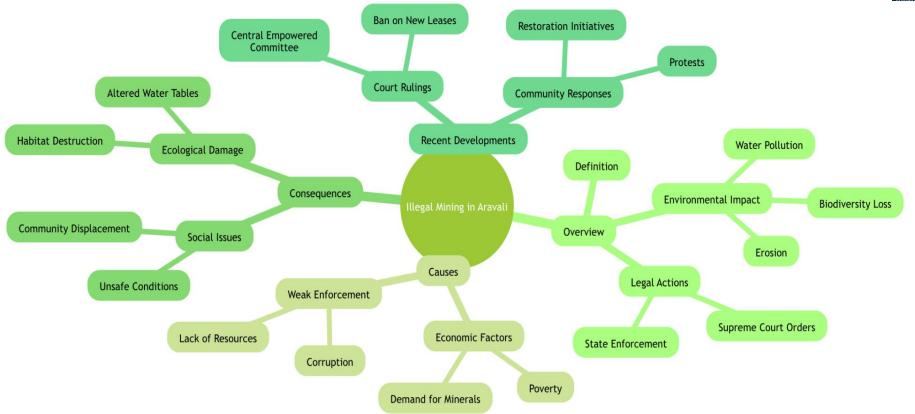

# **Topic-Illegal Mining in Aravali**

# **Overview of Illegal Mining**

Definition: Unregulated extraction of minerals without permission.

# **Environmental Impact:**

**Erosion** 

Biodiversity Loss 🦋

Water Pollution **\( \)** 

Supreme Court orders to halt illegal mining.

Directions to state governments for strict enforcement.

# **Causes of Illegal Mining**

### **Economic Factors:**

Poverty in surrounding areas 💰

High demand for minerals

### Weak Enforcement:

Corruption in regulatory bodies m

Lack of resources for monitoring

# **Consequences of Illegal Mining**

### Social Issues:

Displacement of communities 🏡 Unsafe working conditions for miners 1

# **Ecological Damage:**

Destruction of habitats

Altered water tables 2

# **Recent Developments**

# **Court Rulings:**

Ban on new mining leases in Aravali.

**Examination of mining practices by Central Empowered Committee.** 

# **Community Responses:**

Protests advocating for environmental protection.

Local initiatives to restore affected areas