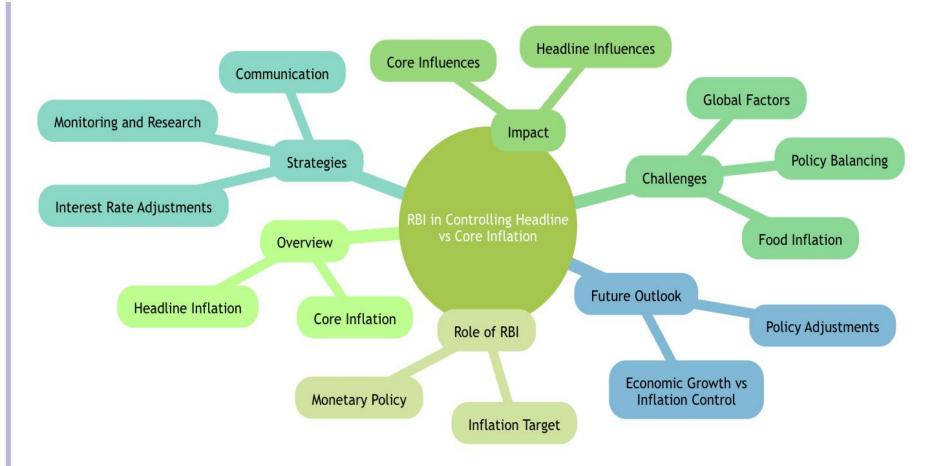

# **Topic- RBI in Controlling Headline vs Core Inflation**

### **Overview of Inflation Control**

Headline Inflation: Measures total inflation in consumer prices, including food and energy.

Core Inflation: Excludes volatile items such as food and energy, focusing on long-term trends.

# Role of RBI (Reserve Bank of India)

Monetary Policy: Adjusts interest rates to control inflation.

Inflation Target: Aims for a specific inflation rate to ensure economic stability.

# **Impact of Headline vs Core Inflation**

### **Headline Influences:**

Affected by seasonal changes and global factors. Immediate impact on consumer prices.

### **Core Influences:**

Reflects underlying inflation trends. Important for long-term policy decisions.

# Challenges Faced by RBI

Food Inflation: Significant contributor to headline inflation; difficult to control.

**Global Factors:** International commodity prices affect domestic inflation.

Policy Balancing: Need to balance interest rates and economic growth.

# **Strategies Implemented**

Interest Rate Adjustments: Regular reviews and adjustments based on inflation data.

Monitoring and Research: Continuous assessment of inflation drivers and consumer trends.

Communication: Clear communication of policy decisions to manage market expectations.

### **Future Outlook**

Economic Growth vs Inflation Control: Balancing act to ensure sustainable economic development.

Policy Adjustments: Flexibility to adapt to changing economic conditions.