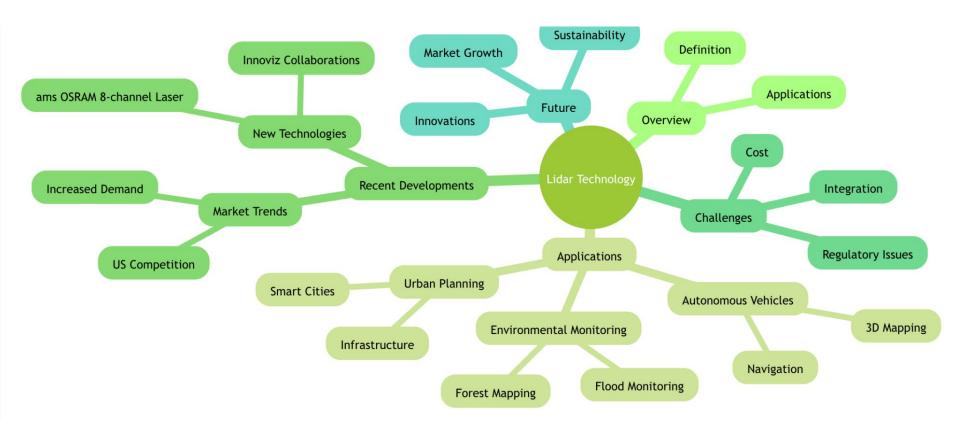

# **Topic- Lidar Technology**

# **Overview of Lidar Technology**

Definition: Lidar (Light Detection and Ranging) technology uses laser light to measure distances and create high-resolution maps.

Applications: Widely used in autonomous vehicles, environmental monitoring, agriculture, and urban planning.

# **Applications of Lidar Technology**

**Autonomous Vehicles:** 

Navigation and obstacle detection 🚗

Accurate 3D mapping for route planning

# **Environmental Monitoring:**

Forest mapping 🌳

Coastal and flood monitoring a

# **Urban Planning:**

Infrastructure development l

**Smart city initiatives** 

# **Challenges and Considerations**

**Cost: High production costs limit accessibility.** 

Regulatory Issues: Compliance with safety standards and regulations.

Technological Integration: Challenges in integrating lidar with existing systems.

# **Future of Lidar Technology**

Innovations: Advancements in sensor technology and data processing.

Market Growth: Anticipated growth in adoption across multiple sectors.

Sustainability: Potential for environmental applications to support climate initiatives