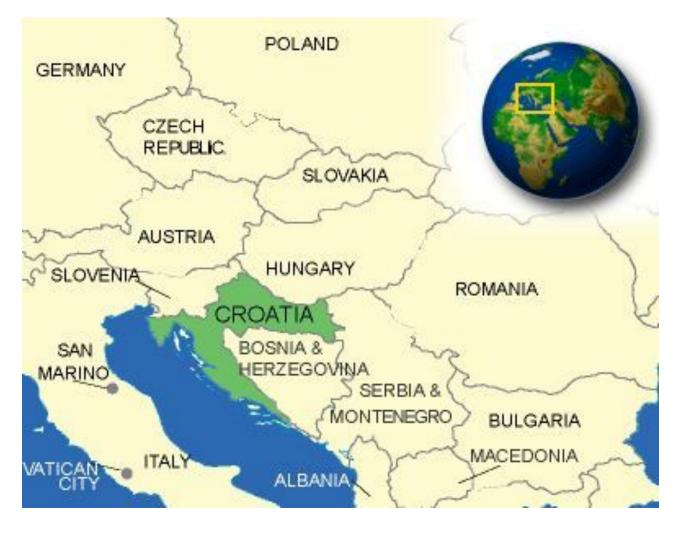

# **IR IN NEWS**

- Thai lawmakers elect Shinawatra heiress Paetongtarn as PM
- Croatia will reintroduce a two-month compulsory military service starting
   January 1 next year. The move comes amid heightened tensions in Europe
   following the Russian aggression against Ukraine as well as an apparent arms
   race and military build-up in the Balkans which went through a bloody war in
   the 1990s.