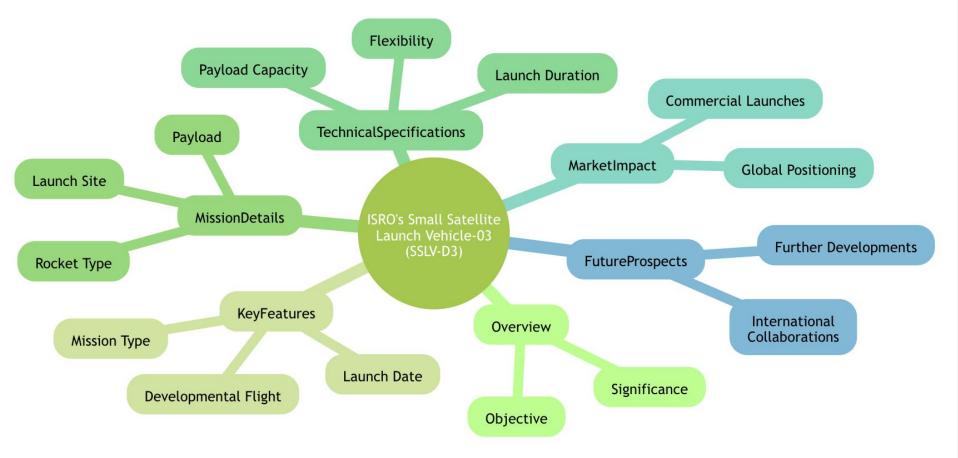

# Topic-ISRO's Small Satellite Launch Vehicle-03 (SSLV-D3)

### **Overview**

Objective: To successfully launch small satellites into orbit.

Significance: Enhances India's capabilities in satellite launches and boosts

commercial prospects.

### **Key Features**

Launch Date: August 16, 2024.

Mission Type: Earth Observation Satellite.

Developmental Flight: Final flight of the SSLV series.

### **Mission Details**

Rocket Type: SSLV (Small Satellite Launch Vehicle)

Payload: EOS-08 Earth Observation Satellite.

Launch Site: Satish Dhawan Space Centre, Sriharikota.

# **Technical Specifications**

Payload Capacity: Up to 500 kg to Sun-Synchronous Orbit (SSO).

Launch Duration: Shorter preparation and turnaround time compared to

previous models.

Flexibility: Quick deployment for client satellites.

Commercial Launches: Opens new avenues for small satellite commercial launches.

Global Positioning: Establishes ISRO as a competitive player in the international launch market.

# **Future Prospects**

Further Developments: Potential for enhanced SSLV variants. International Collaborations: Opportunities for partnerships in satellite launches.

- The Indian Space Research Organisation on Friday launched the EOS-08 Earth
  Observation Satellite on board the Small Satellite Launch Vehicle (SSLV-D3)
  from the Satish Dhawan Space Centre (SDSC) in Sriharikota.
- EOS-08 is a first-of-its kind mission built on a standard ISRO's Microsat/ IMS-1 bus with a suite of advanced payloads for observation in the IR range, novel GNSS-R Payload and SiC UV dosimeter.