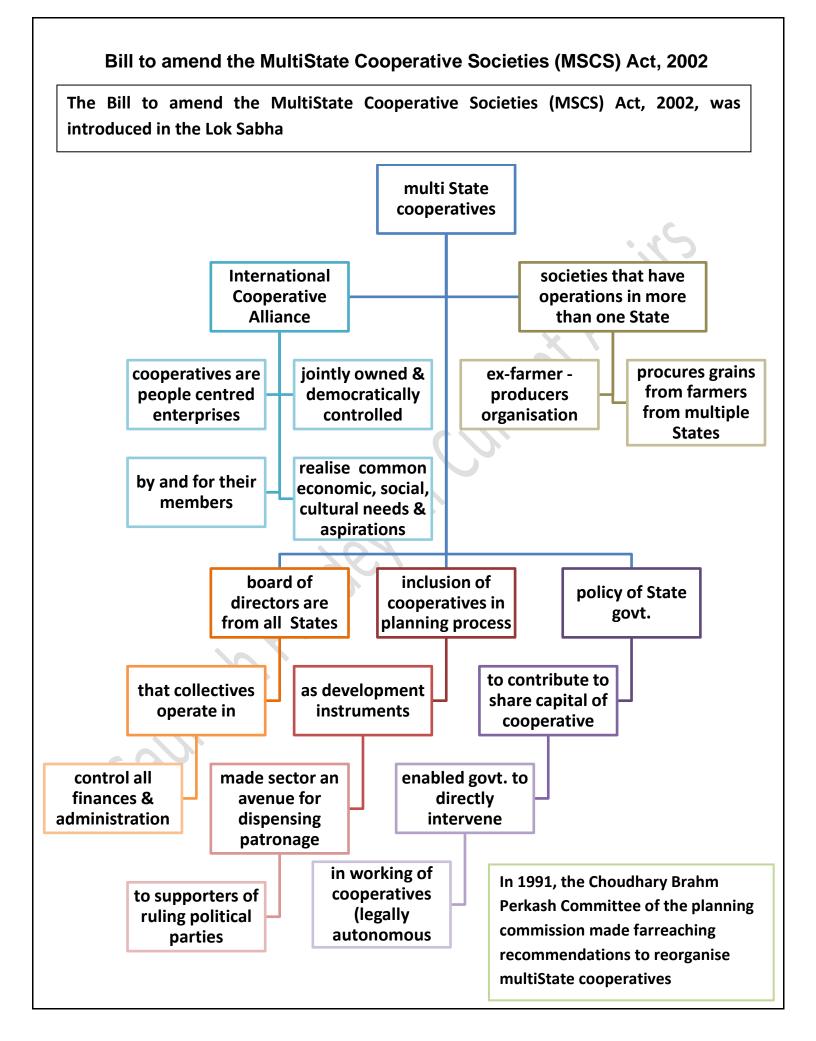

## Decriminalisation and governance

Union Government tabled the Jan Vishwas Bill, 2022, (Bill) in the Parliament with the objective of "decriminalising" 183 off• ences across 42 legislations and enhancing the ease of living and doing business in India Decriminalisation and governance primarily offences Jan Vishwas Bill which are either omits penal regulatory in provisions nature Air Act, stress on or replaces them Environment examination of the replacement of with fines in **Protection Act**, provisions of the imprisonment legislations **Forest Act, Patents** Bill clauses with fines Act, etc. act of unprincipled criminalisation growth of criminal often becomes a law medium for govt. cause of concern to put across a for scholars of law strong image fact-criminal law is opposed to frequently used as punishing wrongful a political tool conduct