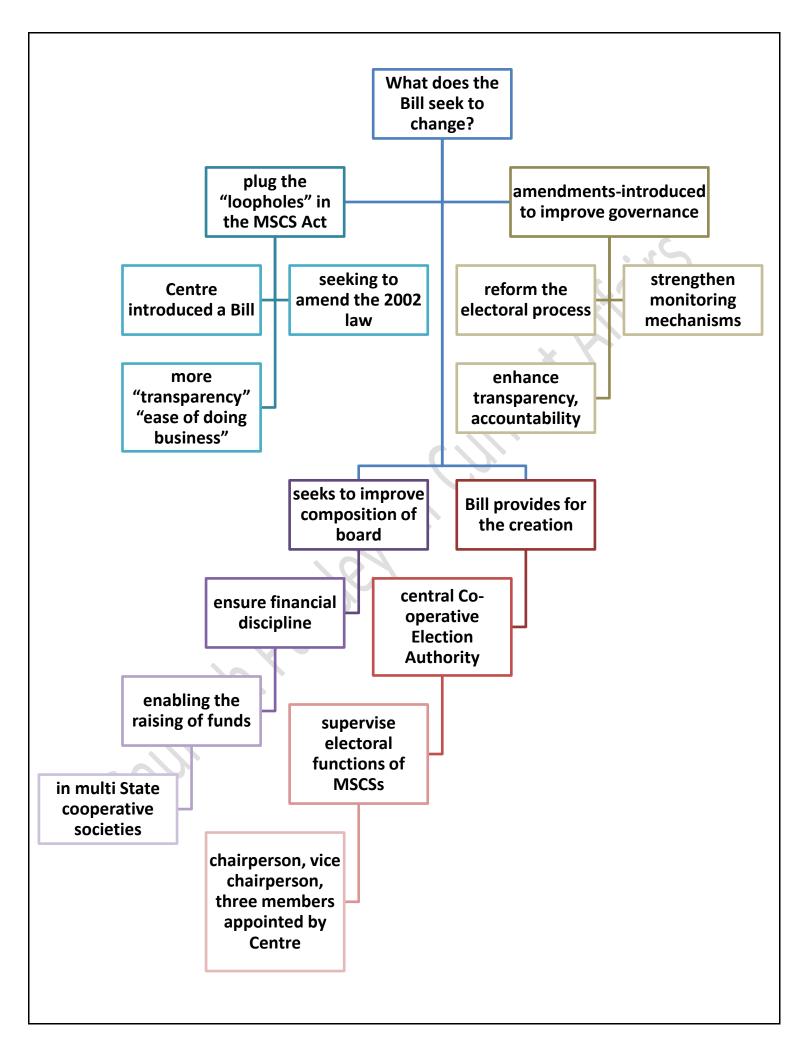

## Decriminalisation and governance

Union Government tabled the Jan Vishwas Bill, 2022, (Bill) in the Parliament with the objective of "decriminalising" 183 off• ences across 42 legislations and enhancing the ease of living and doing business in India Decriminalisation and governance primarily offences Jan Vishwas Bill which are either omits penal regulatory in provisions nature Air Act, stress on or replaces them Environment examination of the replacement of with fines in **Protection Act**, provisions of the imprisonment legislations **Forest Act, Patents** Bill clauses with fines Act, etc. act of unprincipled criminalisation growth of criminal often becomes a law medium for govt. cause of concern to put across a for scholars of law strong image fact-criminal law is opposed to frequently used as punishing wrongful a political tool conduct