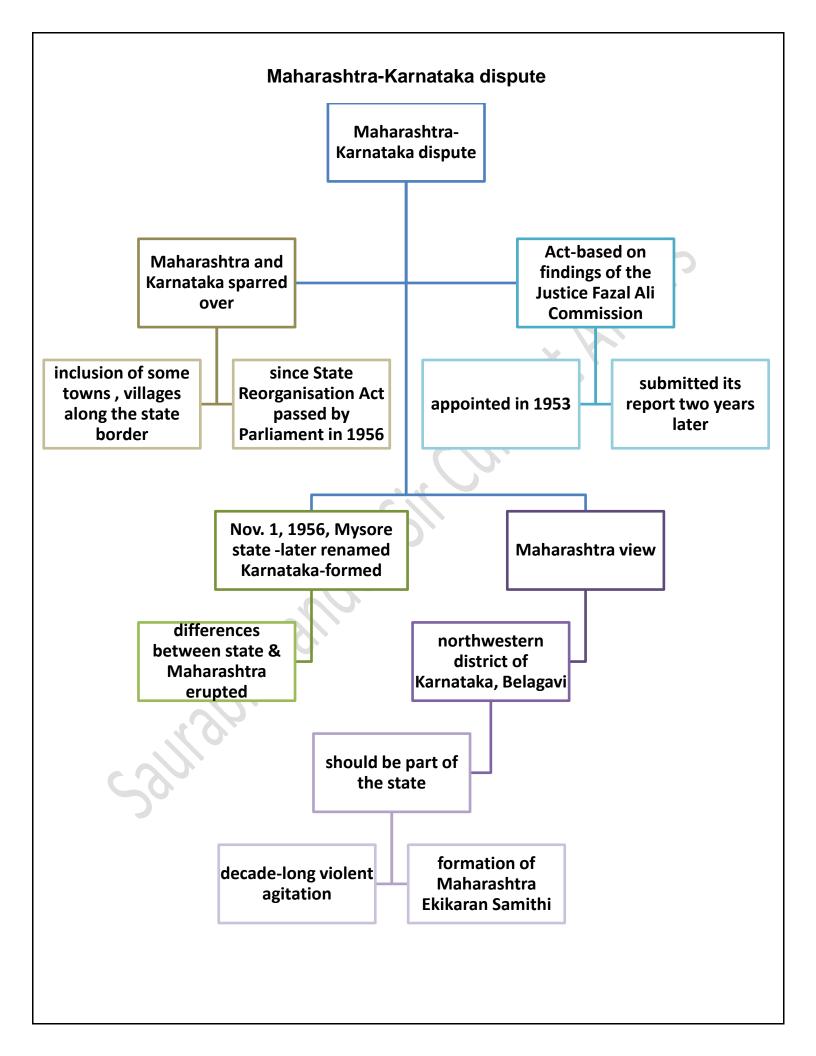

#### Karnataka -Maharashtra dispute

The border town of Belagavi has been a part of Karnataka since boundaries were demarcated along linguistic lines under the States Reorganisation Act, 1956. interState border dispute between Karnataka and Maharashtra erupts every now and then