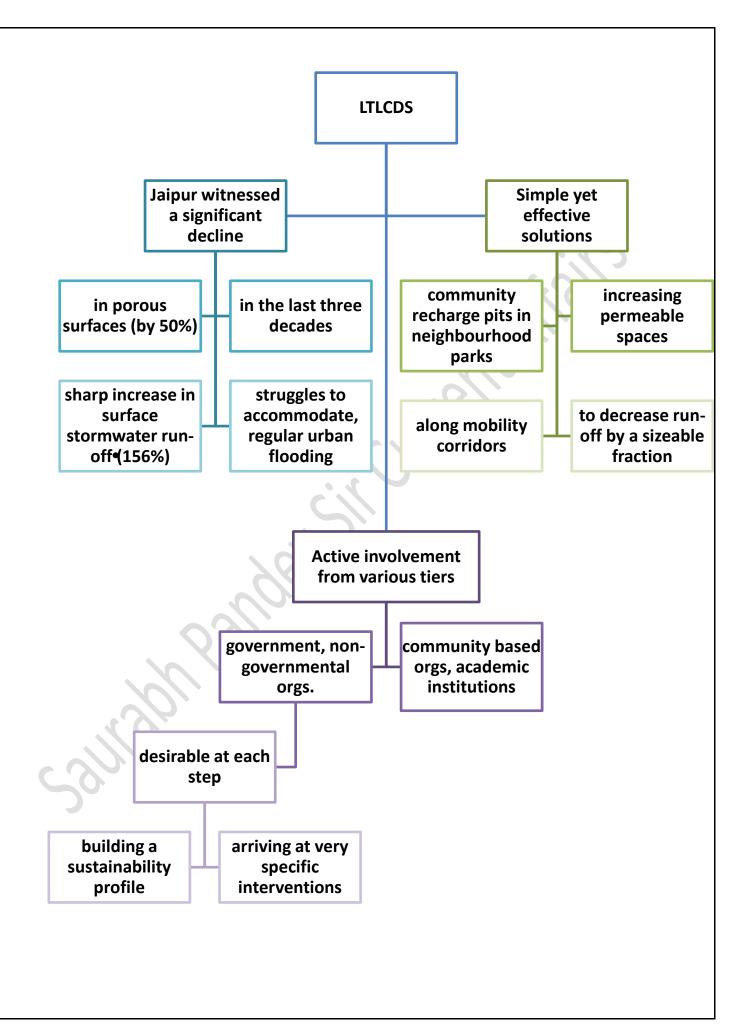

#### 'LongTerm LowCarbon Development Strategy (LTLCDS) and cities

India unveiled its long term climate action plan at the 27th Conference of the Parties to the United Nations Framework Convention on Climate Change (COP27), held in Sharm el Sheikh, Egypt