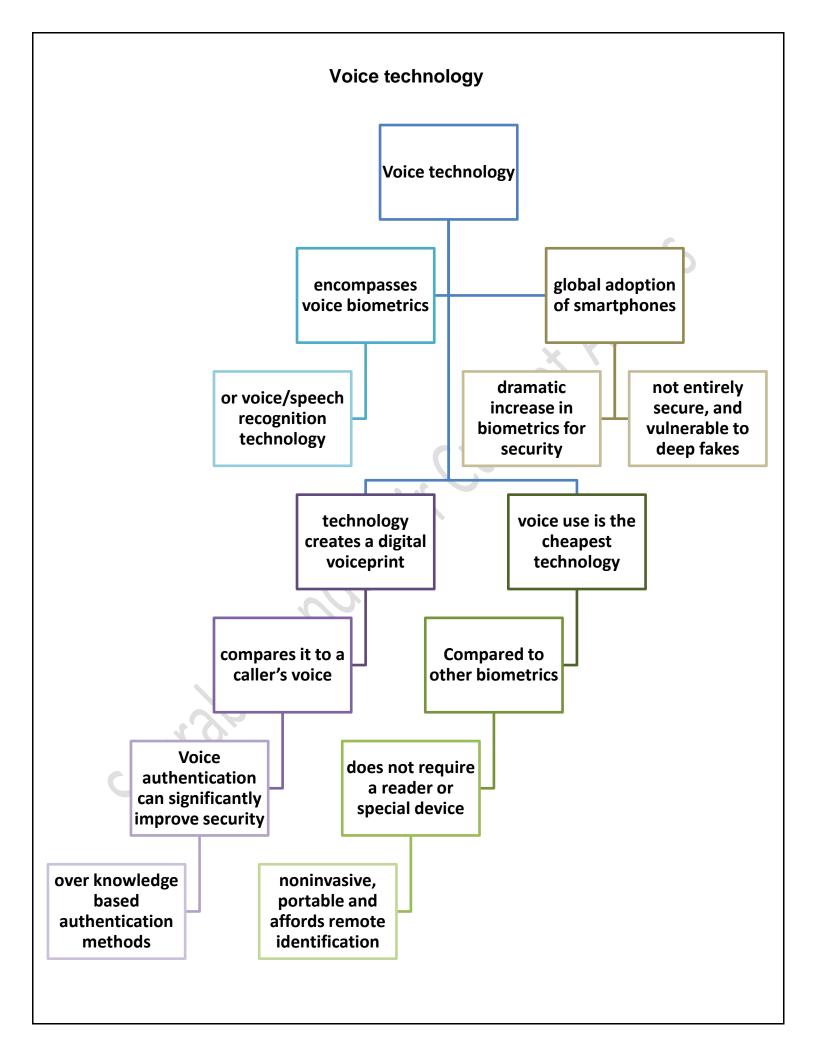

# **DO YOU KNOW ?**

Environmental, social, and governance (ESG) investing refers to a set of standards for a company's behavior used by socially conscious investors to screen potential investments. Environmental criteria consider how α safeguards company the environment, including corporate policies addressing climate change, for example. Social criteria examine how it manages relationships with employees, suppliers, customers, and the communities where it operates. Governance deals with a company's leadership, executive pay, audits, internal controls, and shareholder rights.