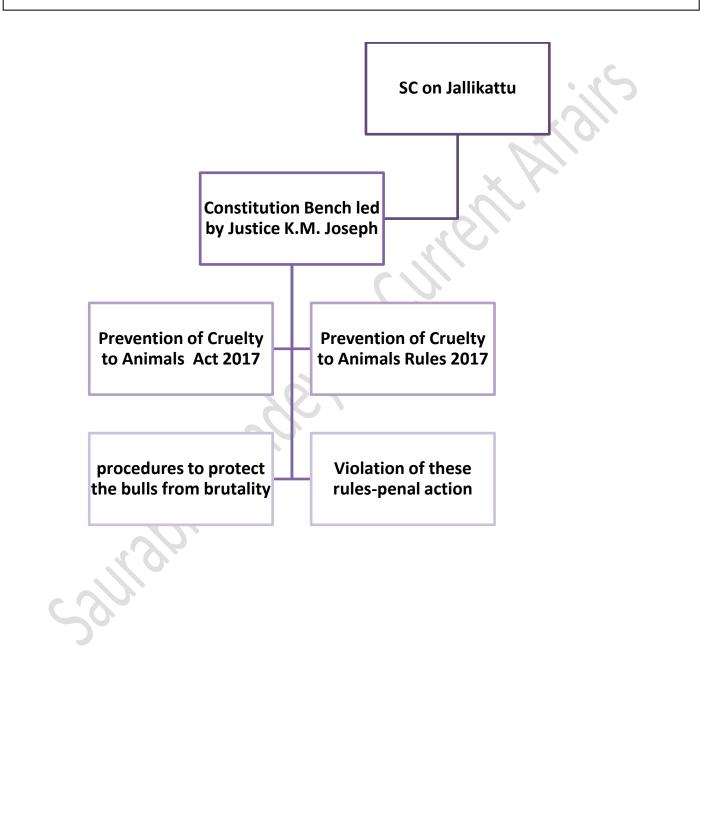

#### SC on Jallikattu

The Supreme Court said the sport of Jallikattu as such now might not be brutal but the "form" in which it was being held in Tamil Nadu might be cruel.