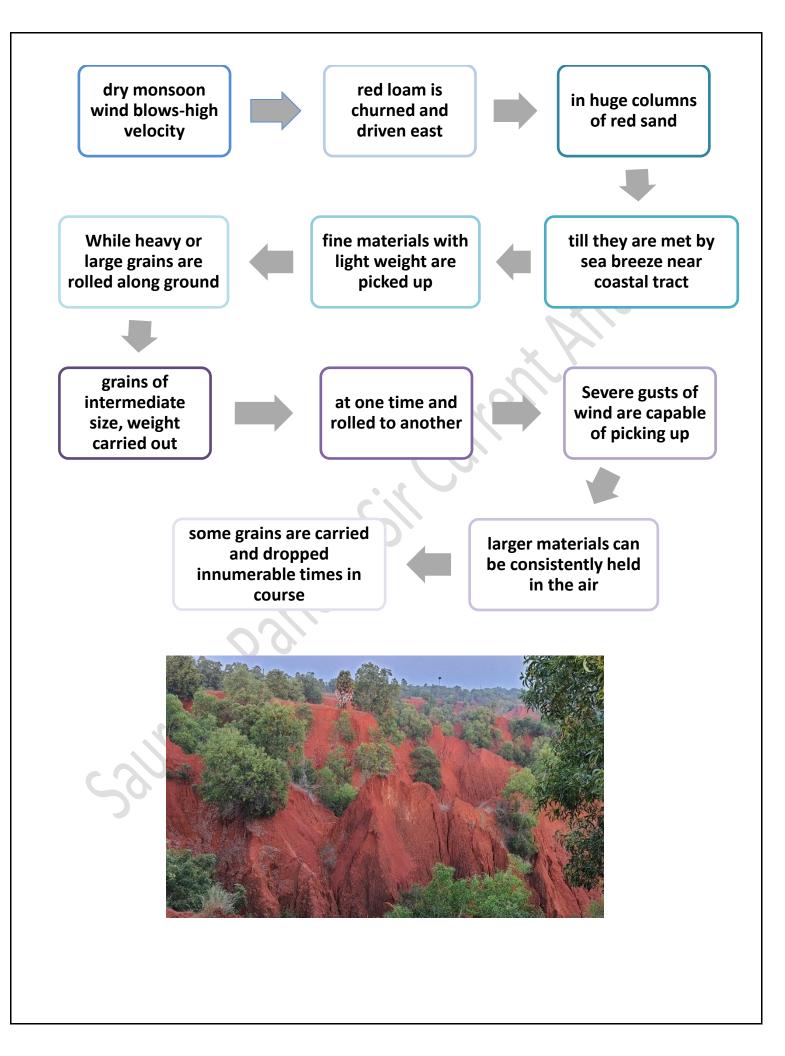

The Hindu through Mind Maps December 1 2022 (Saurabh Pandey Sir) The Hindu Mind Maps



#### SC on Jallikattu

The Supreme Court said the sport of Jallikattu as such now might not be brutal but the "form" in which it was being held in Tamil Nadu might be cruel.

















#### Women and GM Crops

The SC expressed concern about the plight of thousands of women agricultural labourers in rural areas traditionally engaged in deweeding as they would be part of the human cost if the government permitted the commercial cultivation of herbicide tolerant crops such as GM mustard











## The Hindu through Mind Maps (Saurabh Pandey Sir)

December 2 2022

The Hindu Mind Maps























# The Hindu through Mind Maps December 3 2022 (Saurabh Pandey Sir) The Hindu Mind Maps













### India and G20

Symbolism and logistical coordination aside, the Government has a tough task ahead in conducting substantive negotiations to bring together a comprehensive G20 agenda, where officials said they would focus on counterterrorism, supply chain disruptions and global unity



# The Hindu through Mind Maps December 4 2022 (Saurabh Pandey Sir) The Hindu Mind Maps







### **Meteors and Meteorites**

### Meteor Streak of light seen when a

meteoroid heats up in the atmosphere

**Comet** Icy body that releases gases as it orbits the Sun



Asteroid Rocky body smaller than a planet that orbits the Sun

Meteoroid Rocky or metallic fragment of an asteroid, comet, or planet

Meteorite Meteor fragment that reaches the ground

sciencenotes.org













### **Cheetah prote