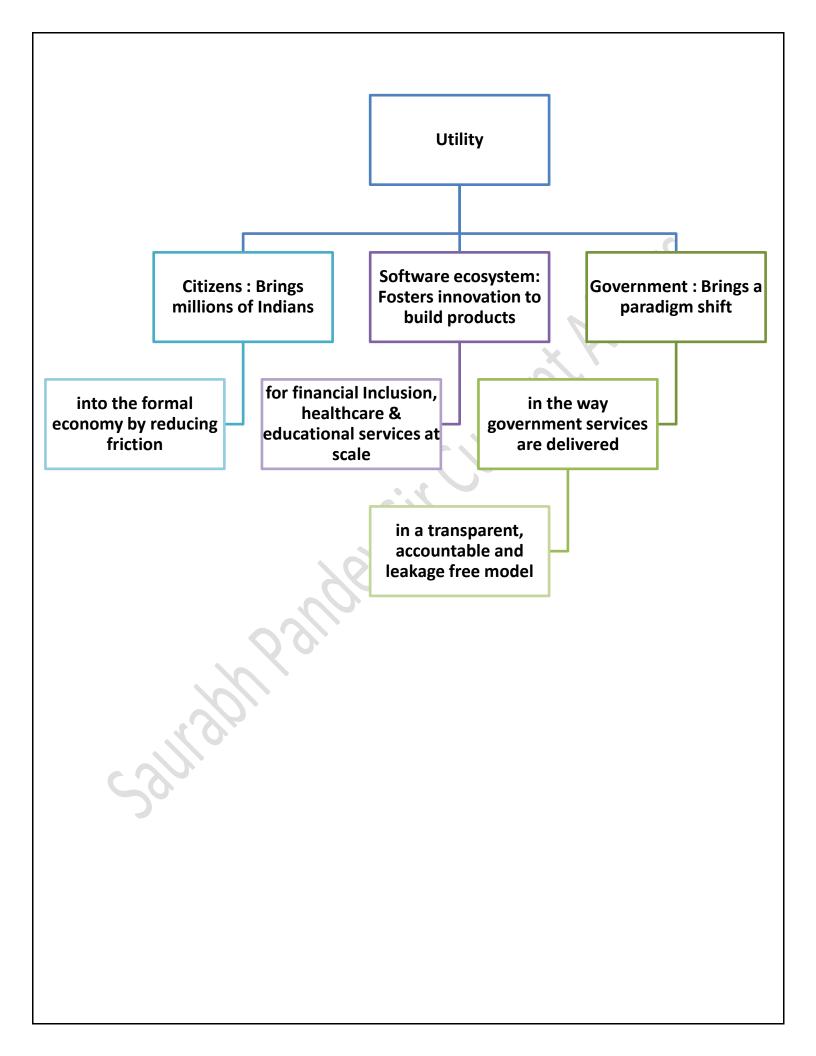

hich are either omits penal regulatory in provisions nature Air Act, stress on or replaces them Environment examination of the replacement of with fines in **Protection Act**, provisions of the imprisonment legislations **Forest Act, Patents** Bill clauses with fines Act, etc. act of unprincipled criminalisation growth of criminal often becomes a law medium for govt. cause of concern to put across a for scholars of law strong image fact-criminal law is opposed to frequently used as punishing wrongful a political tool conduct



### Single cigarette ban

T he Parliamentary Standing Committee on Health and Family Welfare, in its latest report about cancer management, prevention and diagnosis, recommended that the government institute a ban on the sale of single sticks of cigarettes













# The Hindu through Mind Maps (Saurabh Pandey Sir)

December 30 2022

The Hindu Mind Maps









#### Karnataka -Maharashtra dispute

The border town of Belagavi has been a part of Karnataka since boundaries were demarcated along linguistic lines under the States Reorganisation Act, 1956. interState border dispute between Karnataka and Maharashtra erupts every now and then













## **Ethylene Glycol**

Uttar Pradesh Drug Control and the Central Drugs Standards Control Organisation (CDSCO) are investigating Marion Biotech after Uzbekistan linked the deaths of 18 children to a "contaminated" cough syrup made by the Noidabased firm



# The Hindu through Mind Maps December 31 2022 (Saurabh Pandey Sir) The Hindu Mind Maps

### **Butterfly mimic**

In a five year study, scientists