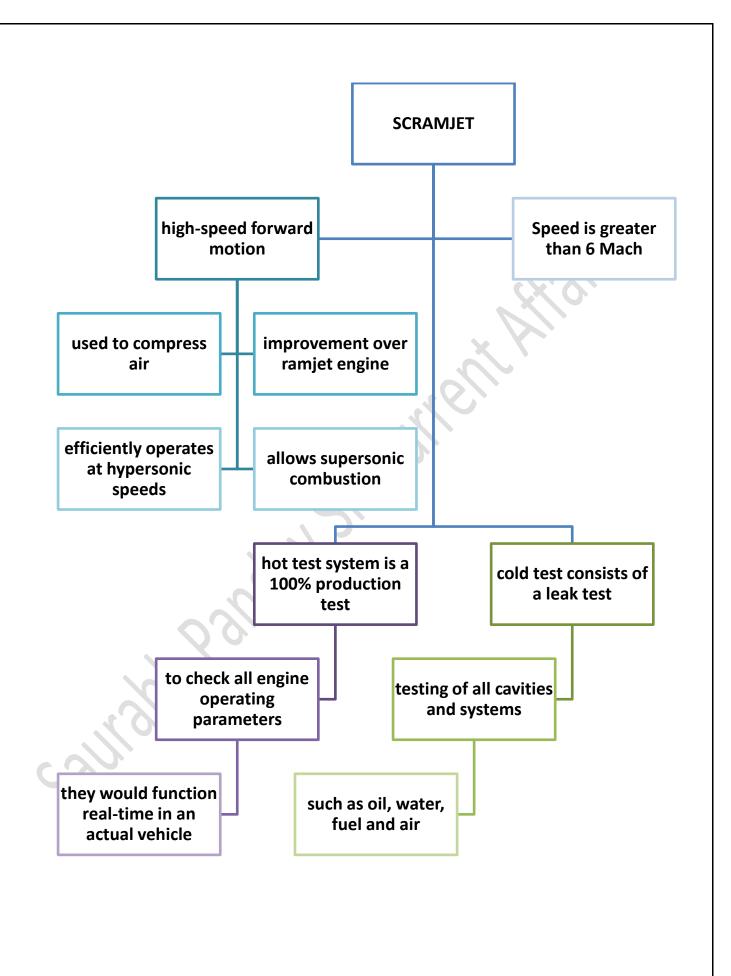

another working abroad to billion mark their family back home reasons behind the India-largest sources sustained growth in of remittances remittances from Indians gradual reopening of in host country working in Gulf various sectors economies **Cooperation Council** countries & U.S./U.K following pandemic GCC countries-UAE, "improved migrant induced closures, workers' incomes Bahrain, Saudi travel disruptions Arabia, Oman, Qatar, Kuwait employment situations, their ability to send

money home















Field trials of the transgenic mustard variety, Dhara Mustard Hybrid 11 (DMH-11), revealed them to be higher yielding and they did not deter the pollination habits of honeybees









## The Hindu through Mind Maps December 10 2022 (Saurabh Pandey Sir) The Hindu Mind Maps















### Singapore declaration –ILO

The 17th Asia and the Pacific Regional Meeting of the International Labour Organisation (APRM of ILO) set tenpoint priorities of national action for the member countries to deal with the issue of dwindling wages of workers, inflation and unemployment





The alphabetical rotation of the G20 presidency has brought India to the right place at the right time, especially when the world is looking for an alternative to the United Nations Security Council (UNSC), which has been paralysed by the veto











# The Hindu through Mind MapsDecember 11<br/>2022(Saurabh Pandey Sir)The Hindu Mind<br/>Maps













#### a DNA

Two million year old DNA sequences -the oldest ever obtained-recovered from a 100m thick deposit of frozen mud and sand in the Northeaste