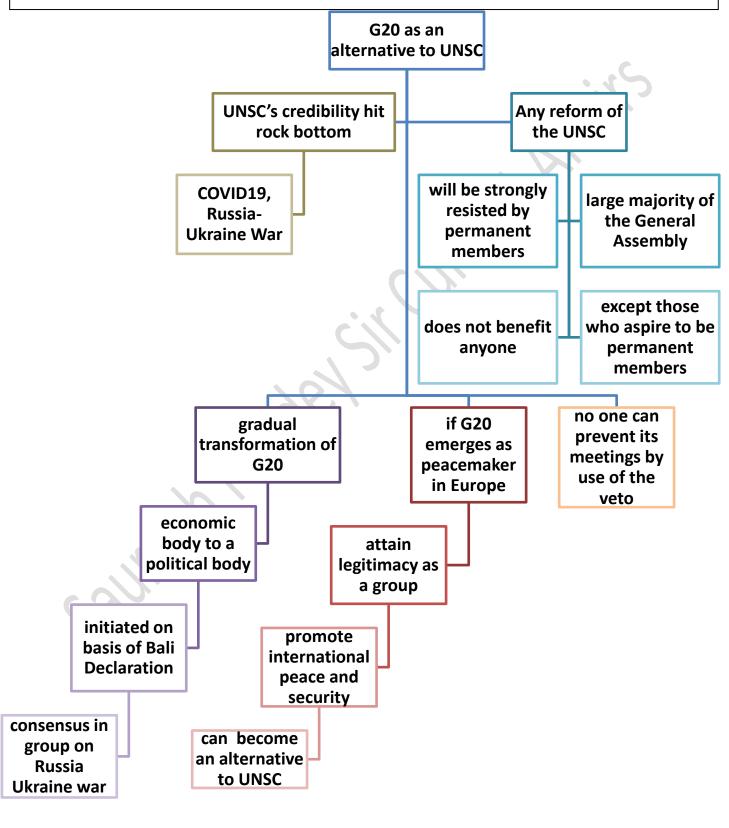

### India and G20

Symbolism and logistical coordination aside, the Government has a tough task ahead in conducting substantive negotiations to bring together a comprehensive G20 agenda, where officials said they would focus on counterterrorism, supply chain disruptions and global unity

The alphabetical rotation of the G20 presidency has brought India to the right place at the right time, especially when the world is looking for an alternative to the United Nations Security Council (UNSC), which has been paralysed by the veto