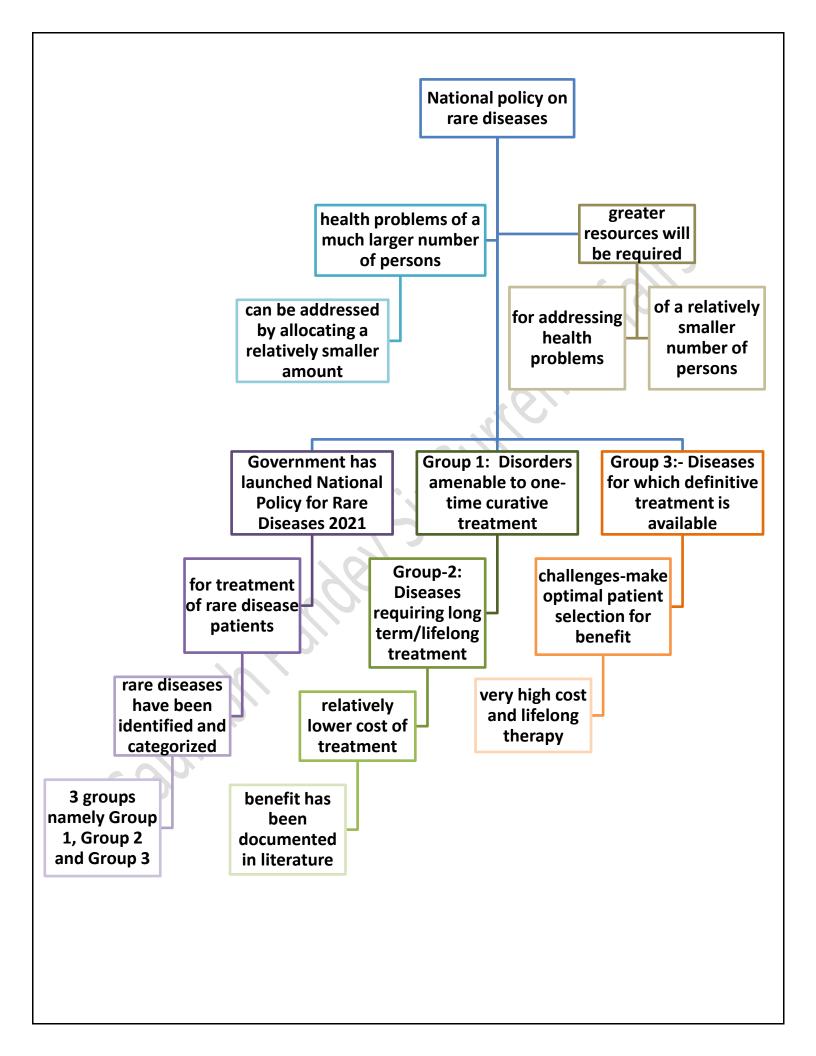

land, shattering the record for ancient DNA preservation





### The Hindu through Mind Maps (Saurabh Pandey Sir)

December 12 2022

> The Hindu Mind Maps





















### Arth Ganga

PM first introduced the concept during the first National Ganga Council meeting in Kanpur in 2019, where he urged for a shift from Namami Gange, the Union Government's flagship project to clean the Ganga, to the model of Arth Ganga.





# The Hindu through Mind Maps (Saurabh Pandey Sir)

December 13 2022

> The Hindu Mind Maps

## **Executive v/s Judiciary**

A major confrontation is on between the Union government and the Supreme Court over the former's resentment towards the Collegium system of appointments and its push to have a dominant say in judicial appointments and transfers.



















#### Big tech and anti competition law

The Indian antitrust body, the Competition Commission of India (CCI)'s move, in October, to impose a penalty of ₹1,337.76 crore on Google for abusing its dominant position in the android mobile device ecosystem









## **IR HEADLINES**

- Chinese hospitals caught off-guard as COVID cases surge after opening
- Iran publicly carries out second protest execution
- 3 killed in attack on Kabul hotel popular with Chinese
- Protests against the ouster of Castillo turn violent in Peru; new President proposes moving up elections

## **Economy Headlines**

- Oct. industrial output contracts 4%, slide seen second time in 3 months
- Net direct tax revenue growth accelerated to 24.3% by November
- India imported coal worth ₹2.3 lakh crore in April Septemb