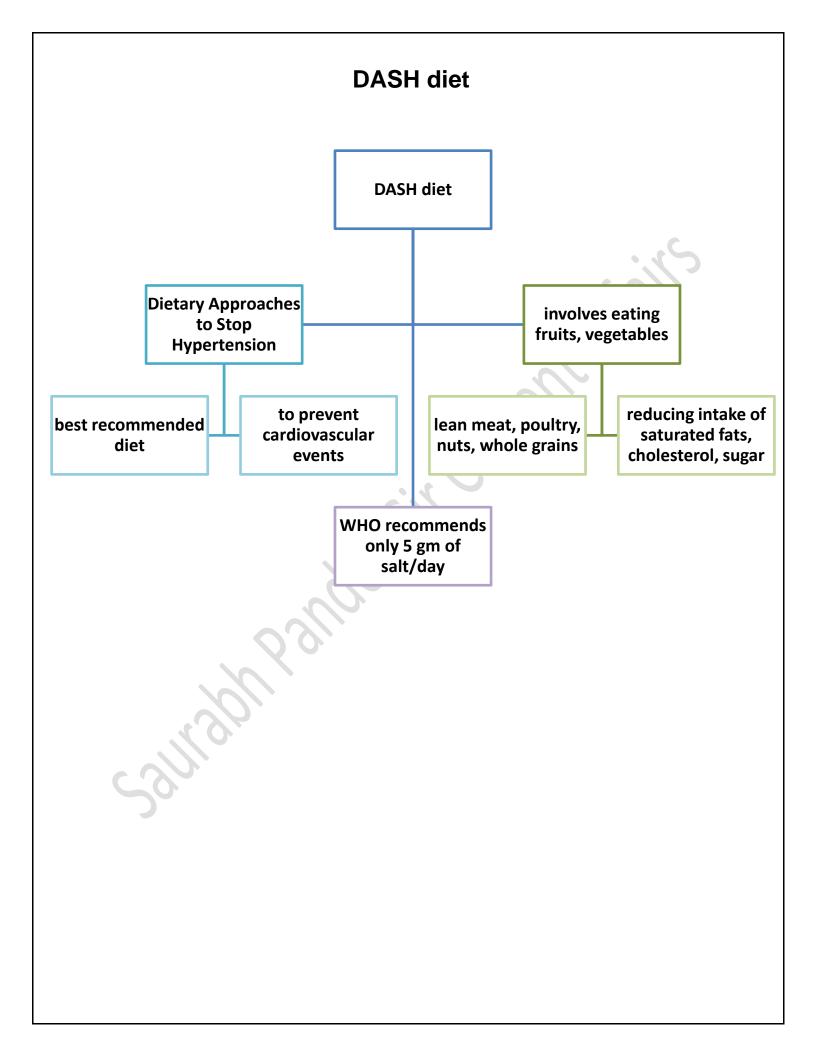

rers in rural areas traditionally engaged in deweeding as they would be part of the human cost if the government permitted the commercial cultivation of herbicide tolerant crops such as GM mustard











## The Hindu through Mind Maps (Saurabh Pandey Sir)

December 2 2022

The Hindu Mind Maps























# The Hindu through Mind Maps December 3 2022 (Saurabh Pandey Sir) The Hindu Mind Maps













### India and G20

Symbolism and logistical coordination aside, the Government has a tough task ahead in conducting substantive negotiations to bring together a comprehensive G20 agenda, where officials said they would focus on counterterrorism, supply chain disruptions and global unity



# The Hindu through Mind Maps December 4 2022 (Saurabh Pandey Sir) The Hindu Mind Maps







### **Meteors and Meteorites**

### Meteor Streak of light seen when a

meteoroid heats up in the atmosphere

**Comet** Icy body that releases gases as it orbits the Sun



Asteroid Rocky body smaller than a planet that orbits the Sun

Meteoroid Rocky or metallic fragment of an asteroid, comet, or planet

Meteorite Meteor fragment that reaches the ground

sciencenotes.org













### **Cheetah protection**





#### **GIBs conservation**

petitions highlighting deaths of GIBs due to power transmission lines, a special bench of the apex court led by Chief Justice D.Y. Chandrachud directed Chief Secretaries of Gujarat and Rajasthan to undertake and complete a comprehensive exercise within four weeks to find out the total length of transmission lines in question and the number of b