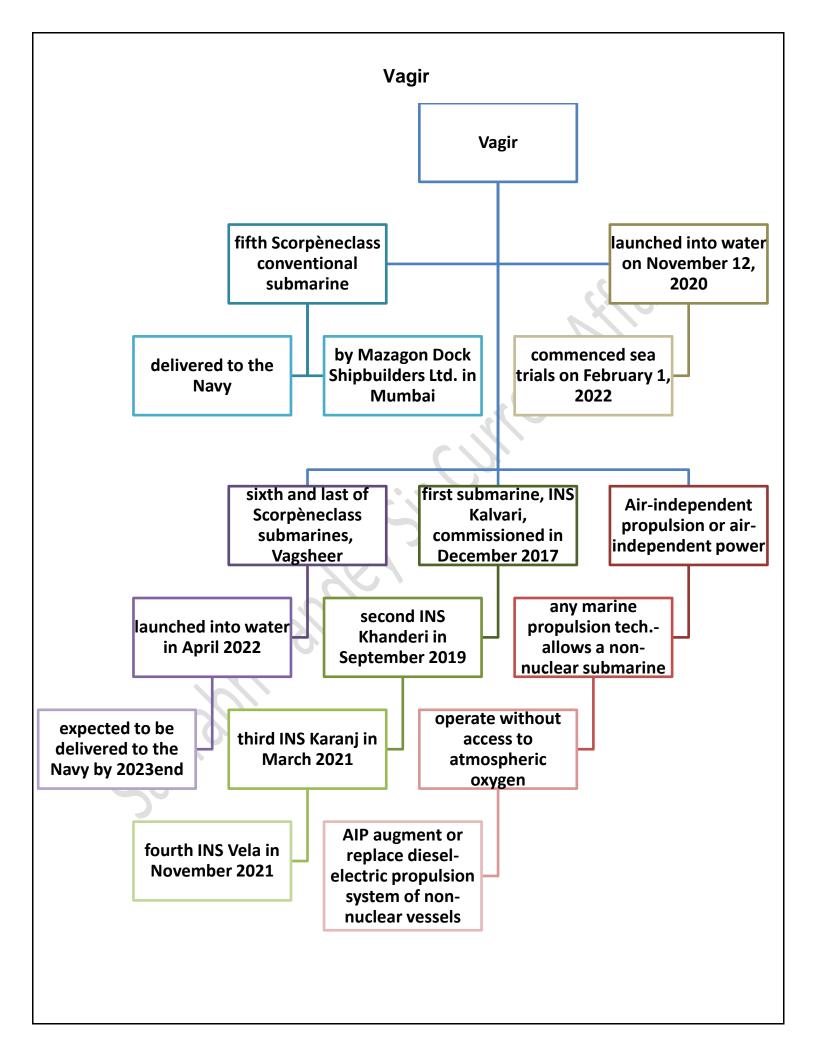

#### **INS MURMUGAO**

India has been focusing on bolstering its maritime capability with a focus on the Indian Ocean in the backdrop of concerns over China's growing forays into the region, considered the backyard of the Indian Navy

#### **INS MRMUGAO**