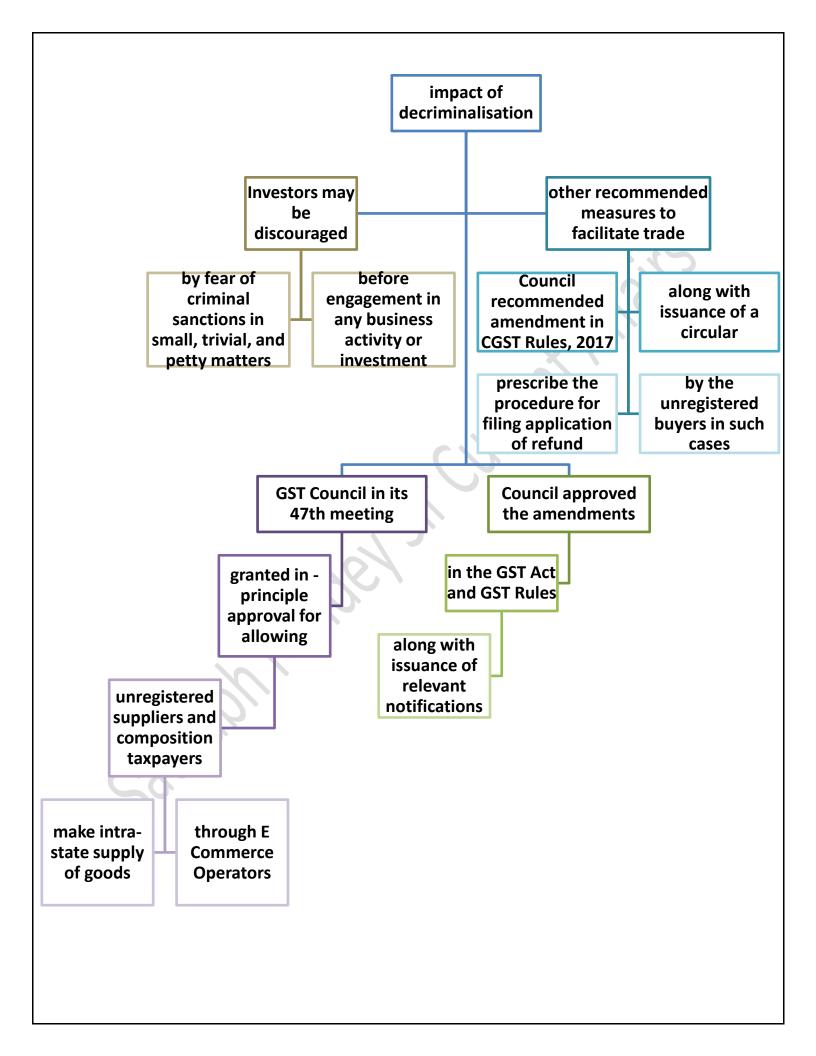

## Decriminalisation and governance

Union Government tabled the Jan Vishwas Bill, 2022, (Bill) in the Parliament with the objective of "decriminalising" 183 off• ences across 42 legislations and enhancing the ease of living and doing business in India Decriminalisation and governance primarily offences Jan Vishwas Bill which are either omits penal regulatory in provisions nature Air Act, stress on or replaces them Environment examination of the replacement of with fines in **Protection Act**, provisions of the imprisonment legislations **Forest Act, Patents** Bill clauses with fines Act, etc. act of unprincipled criminalisation growth of criminal often becomes a law medium for govt. cause of concern to put across a for scholars of law strong image fact-criminal law is opposed to frequently used as punishing wrongful a political tool conduct