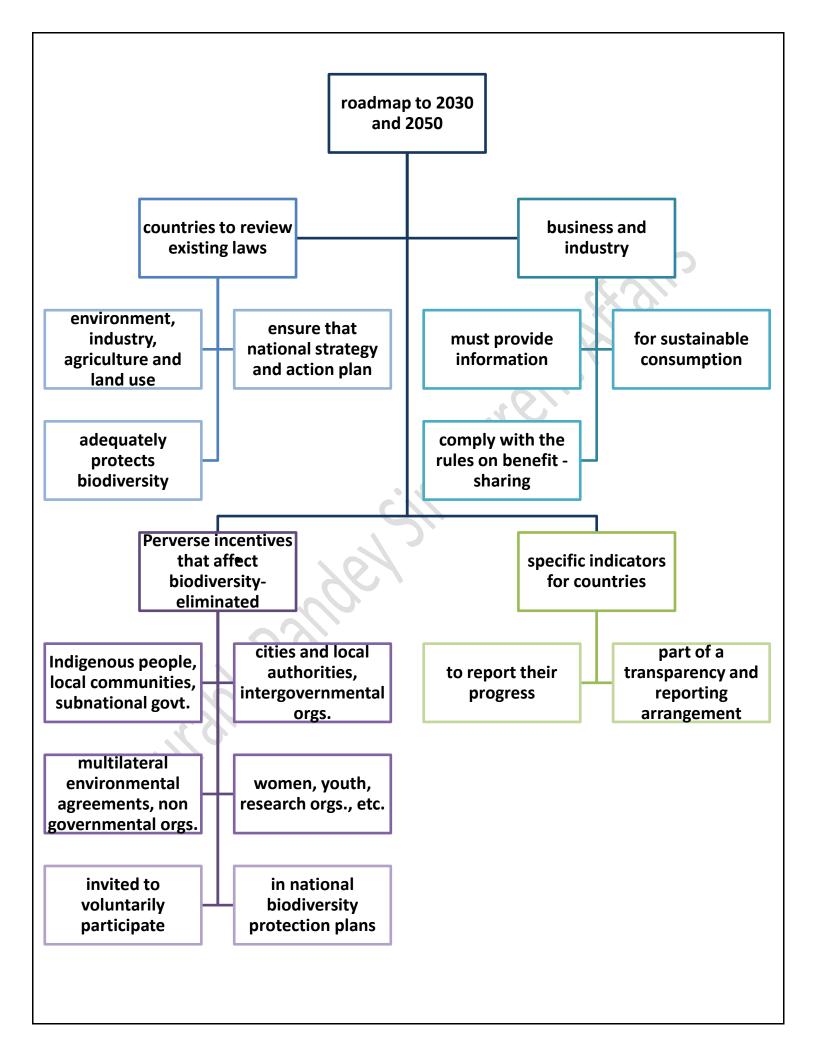

#### New global biodiversity framework

governments, supported by the U.S. and the Vatican, who are not party to Convention, adopted Kunming Montreal Global Biodiversity Framework (GBF) that sets out four goals for 2050, and 23 targets for 2030, to save existing biodiversity and ensure that 30% of degraded terrestrial, inland water, coastal and marine ecosystems come under effective restoration