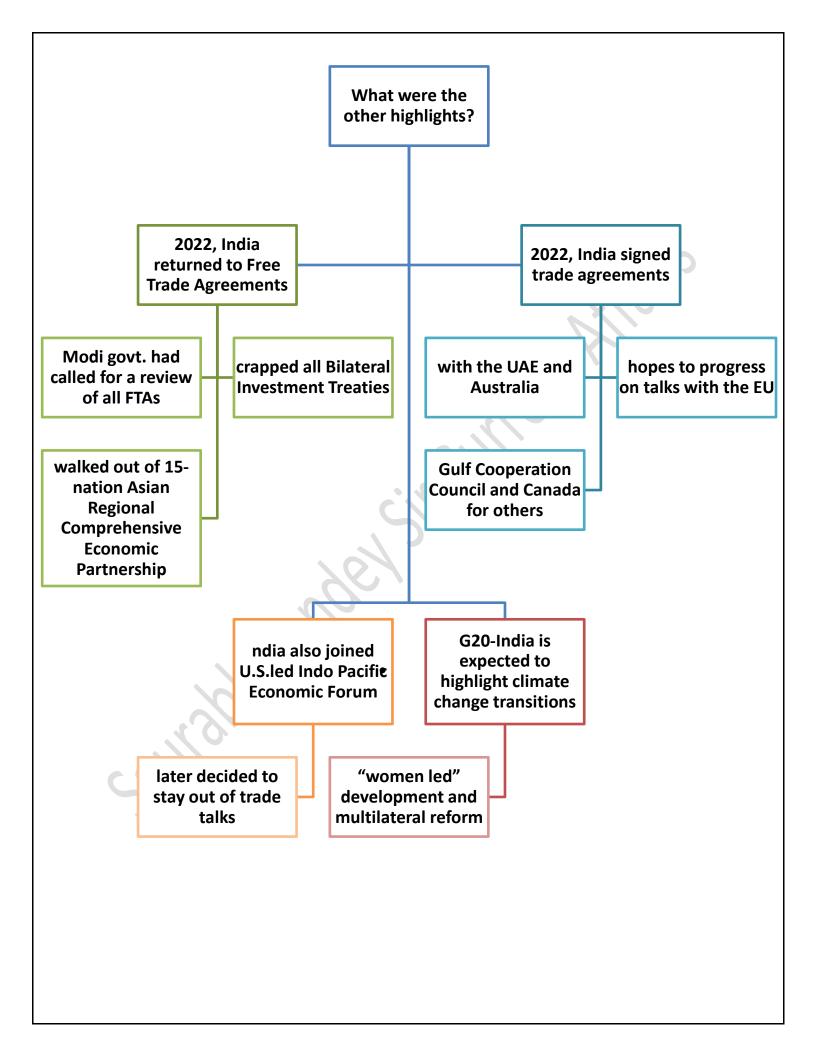

## India's Foreign policy

The war in Ukraine saw the government spell out its version of "nonalignment", as it sought to keep a balance in the growing polarisation between the U.S. and the European Union on one side, and Russia on the other.