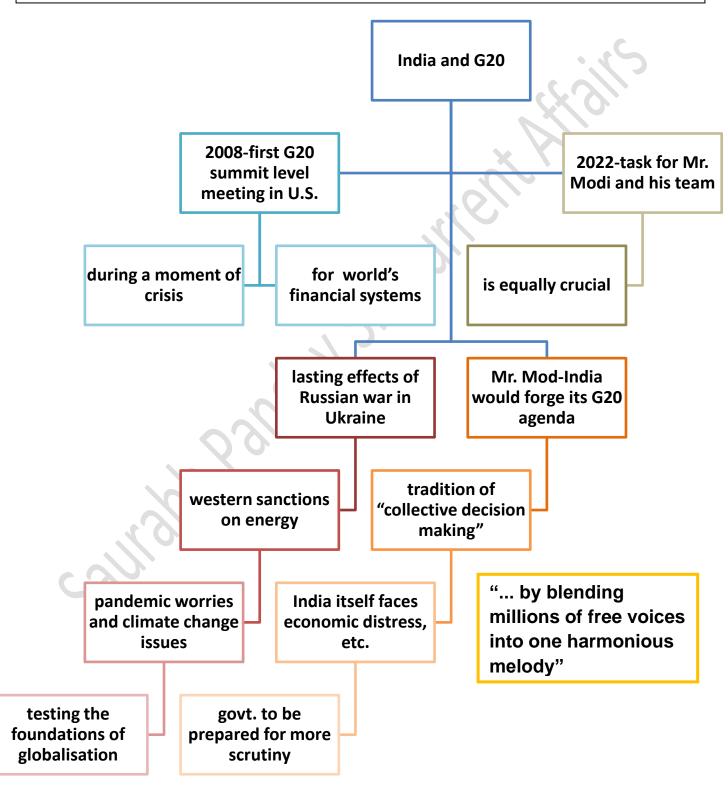

### India and G20

Symbolism and logistical coordination aside, the Government has a tough task ahead in conducting substantive negotiations to bring together a comprehensive G20 agenda, where officials said they would focus on counterterrorism, supply chain disruptions and global unity

The alphabetical rotation of the G20 presidency has brought India to the right place at the right time, especially when the world is looking for an alternative to the United Nations Security Council (UNSC), which has been paralysed by the veto