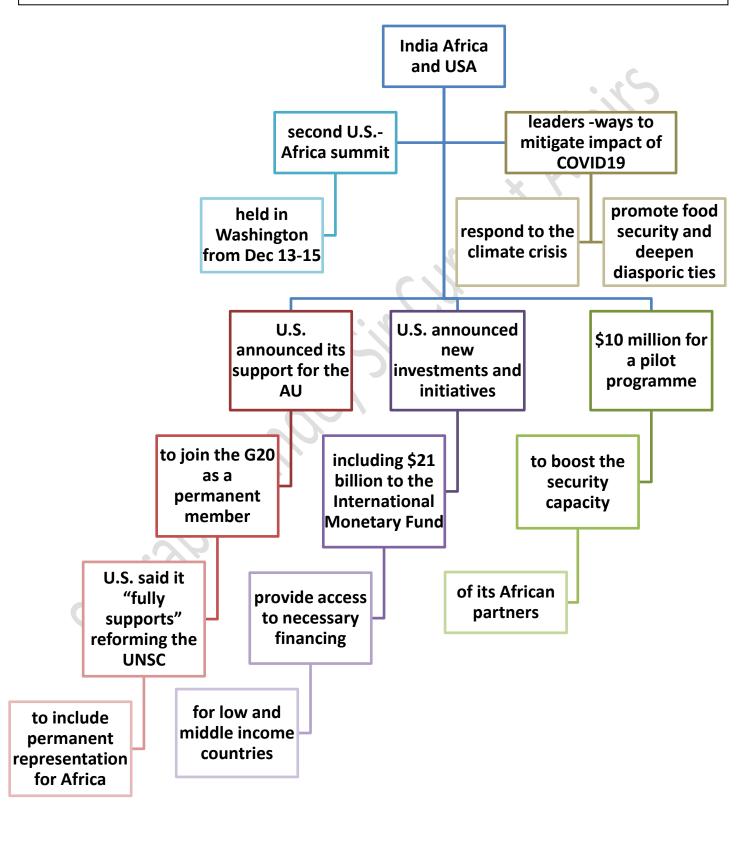

India, through the G20 presidency, intends to be remembered as the voice of the Global South at the heart of which is Africa.

Most of the 54 countries of this continent are developing or least developed countries