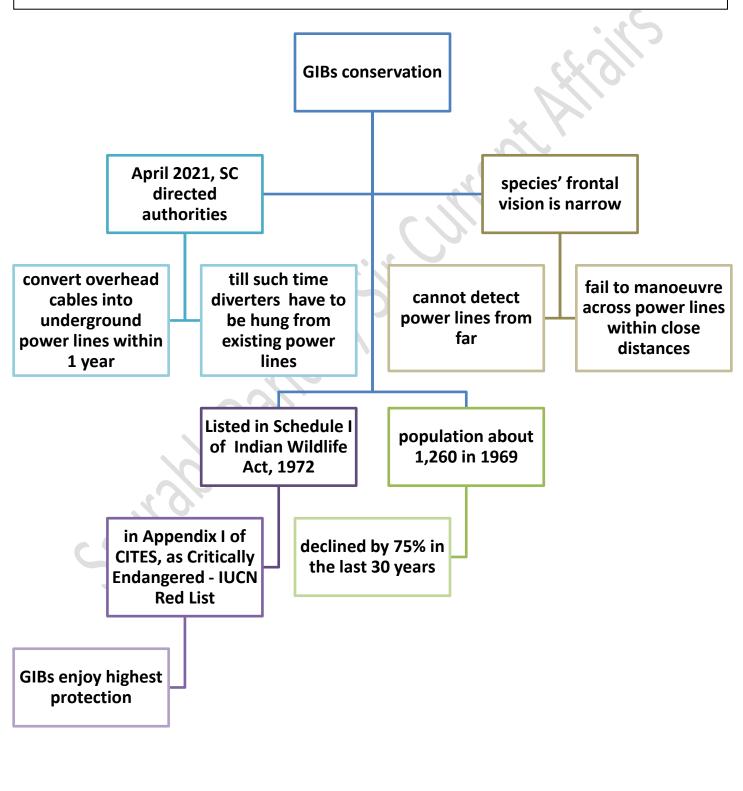

#### **GIBs conservation**

petitions highlighting deaths of GIBs due to power transmission lines, a special bench of the apex court led by Chief Justice D.Y. Chandrachud directed Chief Secretaries of Gujarat and Rajasthan to undertake and complete a comprehensive exercise within four weeks to find out the total length of transmission lines in question and the number of bird diverters required