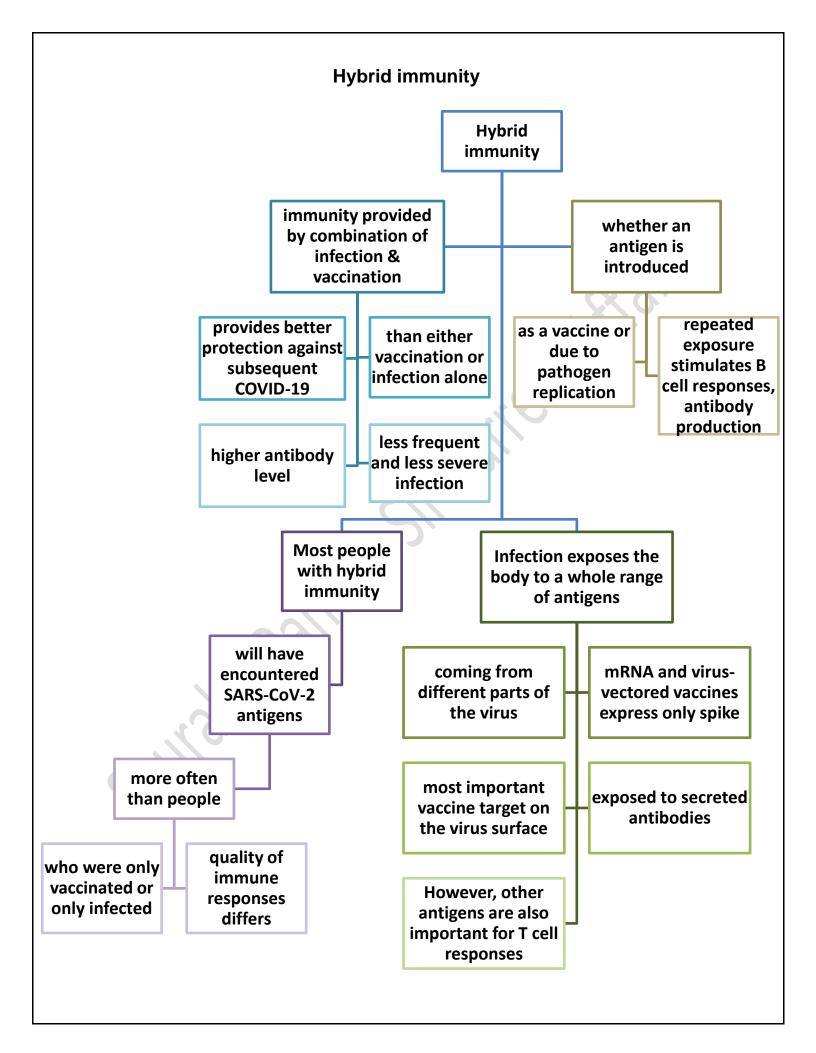

dment and Validation) Act, 2010

The ASI regulates construction around the protected monuments through the Ancient Monuments and Archaeological Sites and Remains (Amendment) Act, 2010.





Joynagar moa, the popular Bengal sweetmeat available only during the colder months of the year, with the number of registered manufacturers witnessing a massive rise and its Geographical Indication tag getting a 10year extension.







# The Hindu through Mind Maps December 25 2022 (Saurabh Pandey Sir) The Hindu Mind Maps

## **CROMESH Technology**

Scientists working on Australia's Great Barrier Reef have successfully trialled a new method for freezing and storing coral larvae they say could eventually help rewild reefs threatened by climate change CROMESH Technology Great Barrier Reef has













"B cells produce and secrete antibodies, activating the immune system to destroy the pathogens. The main difference between T cells and B cells is that T cells can only recognize viral antigens outside the infected cells whereas B cells can recognize the surface antigens of bacteria and viruses." Sep 25, 2017

Although all lymphocytes originate from only one type of stem cell, the final steps in their development lead to the production of two distinct types of lymphocyte: T-lymphocytes and B-lymphocytes.

| T-lymphocytes                                                                                                                           | B-lymphocytes                                                                                            |
|---------------------------------------