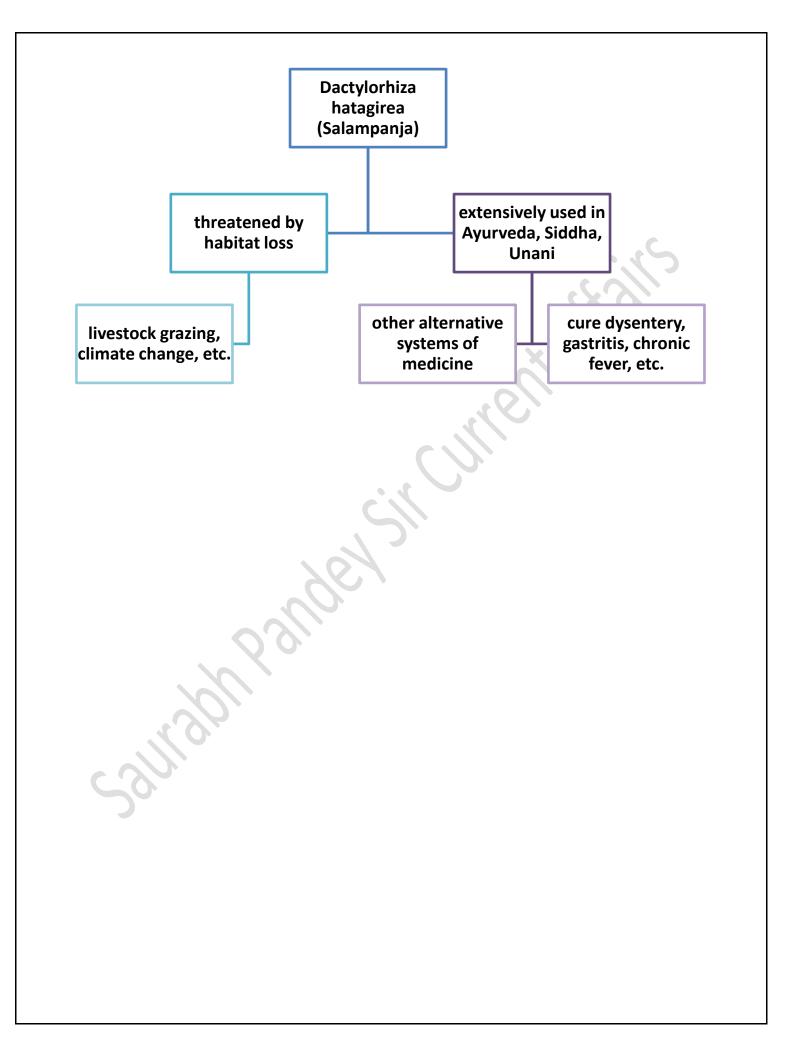

the \$100 another working abroad to billion mark their family back home reasons behind the India-largest sources sustained growth in of remittances remittances from Indians gradual reopening of in host country working in Gulf various sectors economies **Cooperation Council** countries & U.S./U.K following pandemic GCC countries-UAE, "improved migrant induced closures, workers' incomes Bahrain, Saudi travel disruptions Arabia, Oman, Qatar, Kuwait employment situations, their ability to send

money home















Field trials of the transgenic mustard variety, Dhara Mustard Hybrid 11 (DMH-11), revealed them to be higher yielding and they did not deter the pollination habits of honeybees









## The Hindu through Mind Maps December 10 2022 (Saurabh Pandey Sir) The Hindu Mind Maps















### Singapore declaration –ILO

The 17th Asia and the Pacific Regional Meeting of the International Labour Organisation (APRM of ILO) set tenpoint priorities of national action for the member countries to deal with the issue of dwindling wages of workers, inflation and unemployment





The alphabetical rotation of the G20 presidency has brought India to the right place at the right time, especially when the world is looking for an alternative to the United Nations Security Council (UNSC), which has been paralysed by the veto











# The Hindu through Mind MapsDecember 11<br/>2022(Saurabh Pandey Sir)The Hindu Mind<br/>Maps













#### a DNA

Two million year old DNA sequences -the oldest ever obtained-recovered from a 100m thick deposit of frozen mud and sand in the