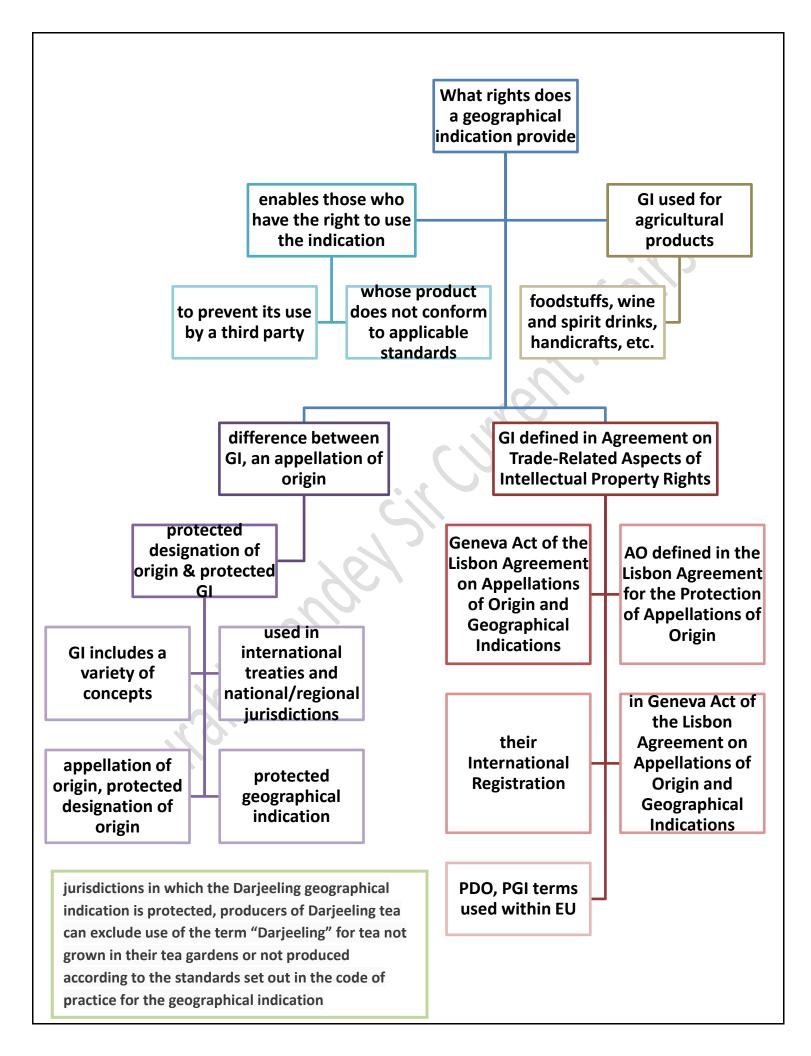

### Five agriculture product get GI TAG

Five agricultural products of Kerala have been granted Geographical Indication (GI) status. Attappady Attukombu Avara (beans), Attappady Thuvara (red gram), Onattukara Ellu (sesame), Kanthalloor-Vattavada Veluthulli (garlic), and Kodungalloor Pottuvellari (snap melon) are the latest Geographical Indications that have been registered.