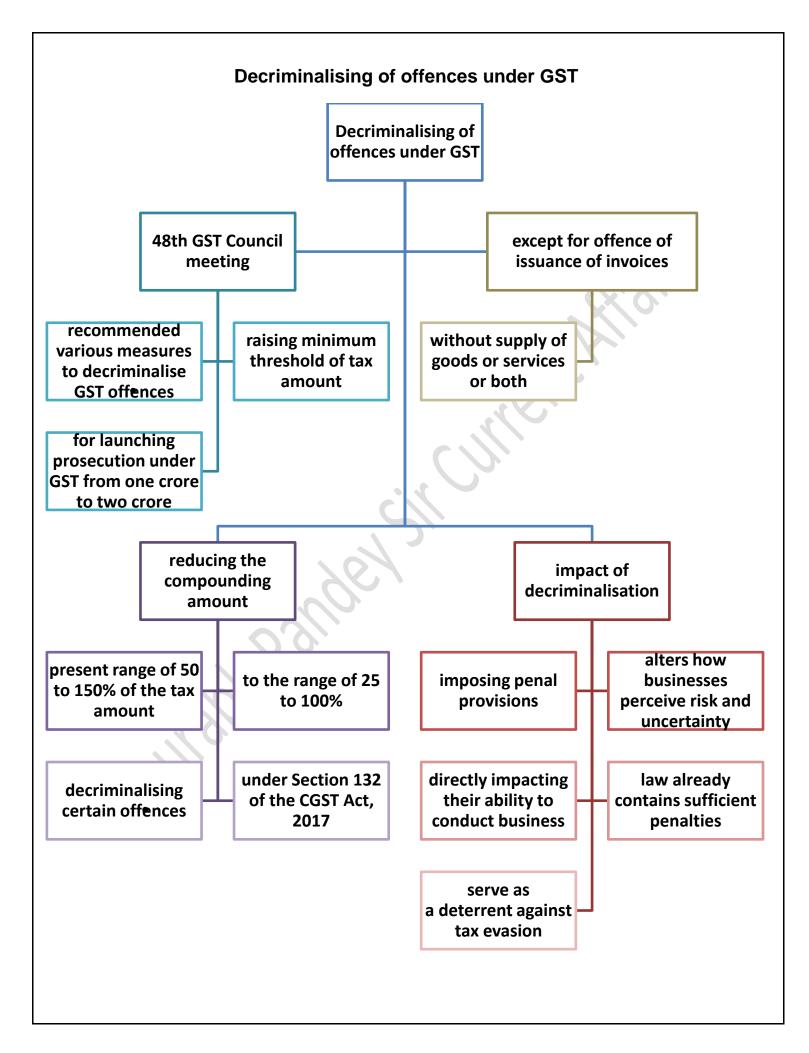

## Decriminalisation and governance

Union Government tabled the Jan Vishwas Bill, 2022, (Bill) in the Parliament with the objective of "decriminalising" 183 off• ences across 42 legislations and enhancing the ease of living and doing business in India Decriminalisation and governance primarily offences Jan Vishwas Bill which are either omits penal regulatory in provisions nature Air Act, stress on or replaces them Environment examination of the replacement of with fines in **Protection Act**, provisions of the imprisonment legislations **Forest Act, Patents** Bill clauses with fines Act, etc. act of unprincipled criminalisation growth of criminal often becomes a law medium for govt. cause of concern to put across a for scholars of law strong image fact-criminal law is opposed to frequently used as punishing wrongful a political tool conduct