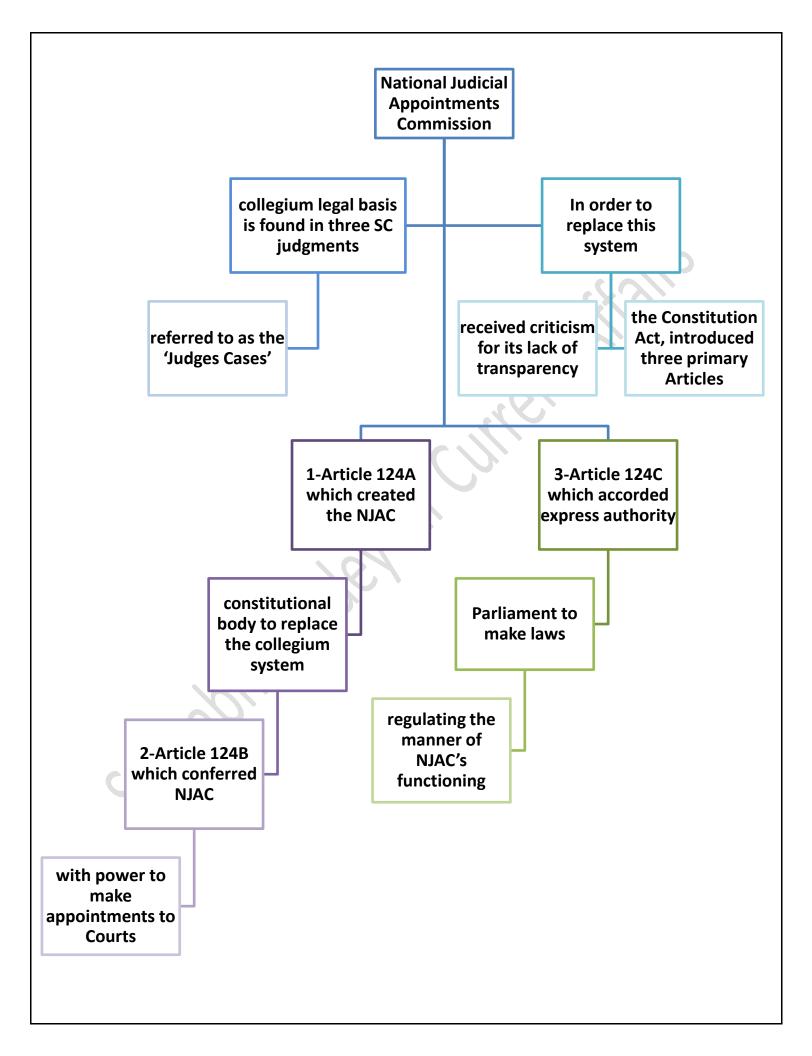

## The Hindu through Mind Maps December 8 2022 (Saurabh Pandey Sir) The Hindu Mind Maps

#### NJAC

Last week, Vice President Jagdeep Dhankhar commented on the ongoing heated debate between the Central government and the Supreme Court over the matter of judicial appointments.