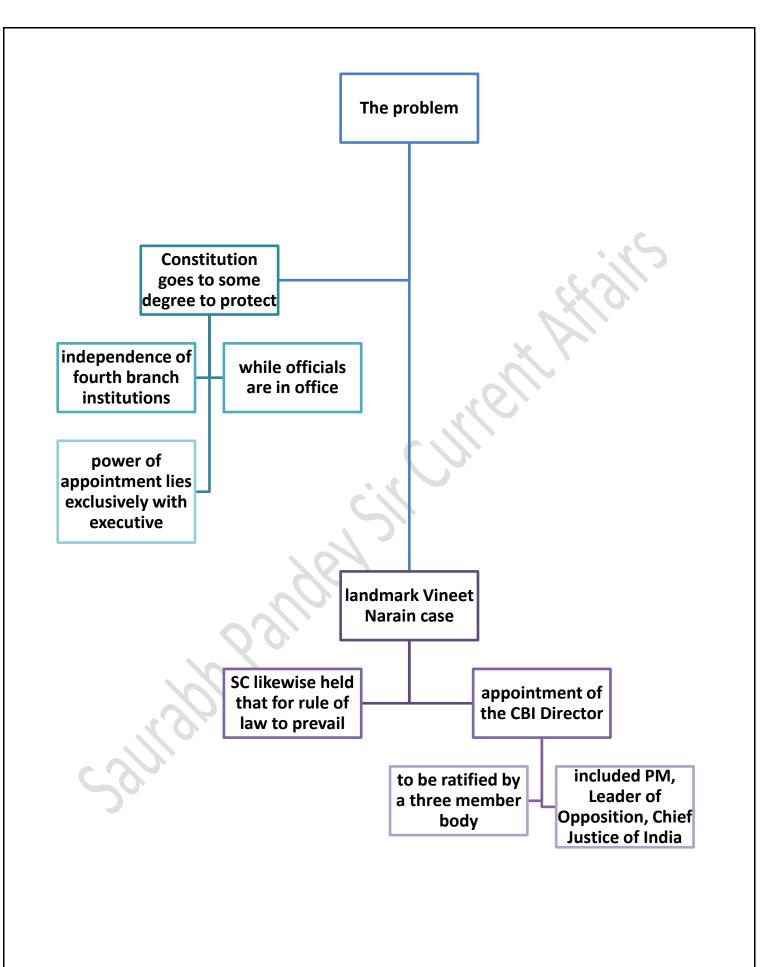

#### **EC** Appointment

Article 324 of the Constitution is the fountainhead that creates the ECI. This brings to mind the larger issue of the working of the Constitution

Adoption of the Constitution to the CA on November 25, 1949, Dr. B.R. Ambedkar said, "However good a Constitution may be, it is sure to turn out bad because those who are called to work it, happen to be a bad lot. However bad a Constitution may be, it may turn out to be good if those who are called to work it, happen to be a good lot. The working of a Constitution does not depend wholly upon the nature of the Constitution."

November 26, 1949, almost echoing Dr. Ambedkar's words, Dr. Rajendra Prasad said, "Whatever the Constitution may or may not provide, the welfare of the country will depend upon the way in which the country is administered. That will depend upon the men who administer it... If the people who are elected are capable and men of character and integrity, they would be able to make the best even of a defective Constitution. If they are lacking in these, the Constitution cannot help the country. After all, a Constitution, like a machine, is a lifeless thing. It acquires life because of the men who control it and operate it, and India needs today nothing more than a set of honest men who will have the interest of the country before them."