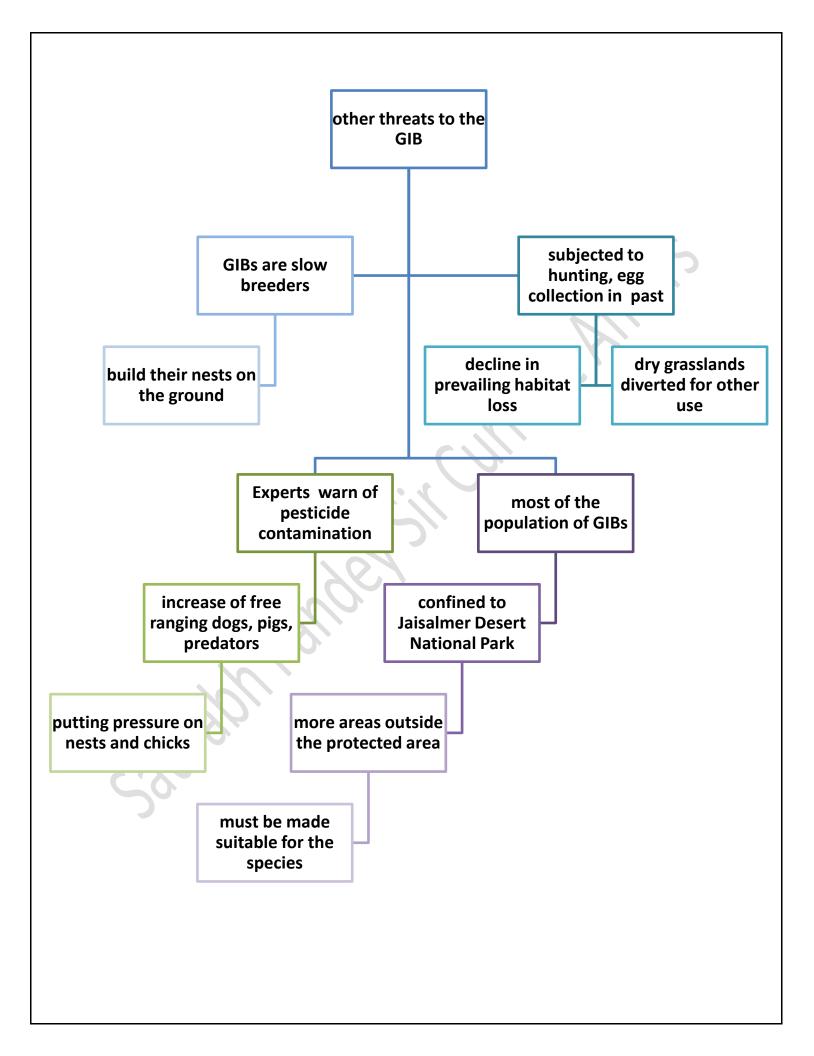

#### **GIBs conservation**

petitions highlighting deaths of GIBs due to power transmission lines, a special bench of the apex court led by Chief Justice D.Y. Chandrachud directed Chief Secretaries of Gujarat and Rajasthan to undertake and complete a comprehensive exercise within four weeks to find out the total length of transmission lines in question and the number of bird diverters required