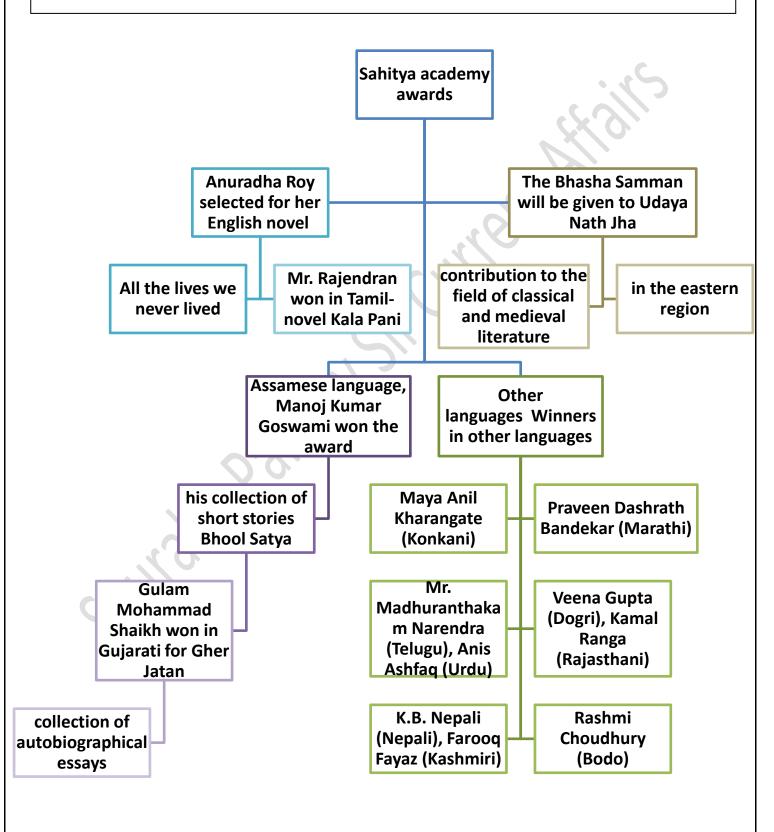

### Sahitya academy awards

Tamil author M. Rajendran, Telugu writer Madhuranthakam Narendra and Sanskrit poet Janardan Prasad Pandey 'Mani' are among the 23 authors who won the Sahitya Akademi awards for 2022