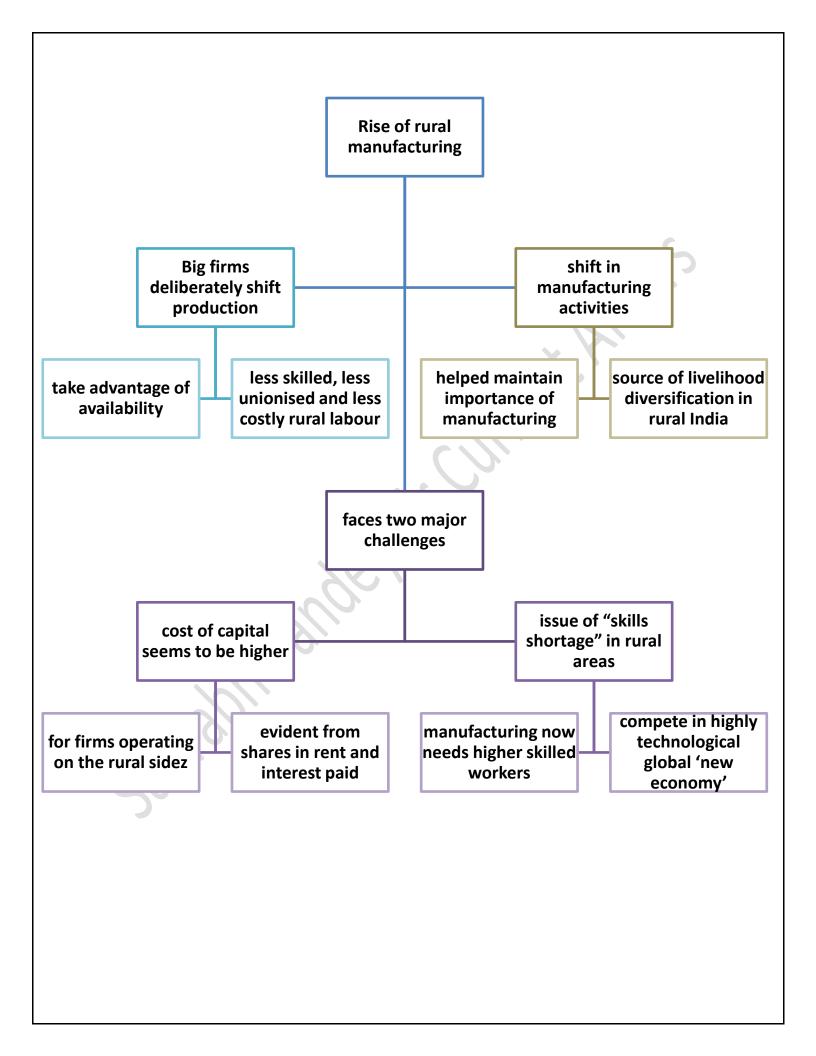

## **Rise of rural manufacturing**

There is growing evidence to suggest that the most conspicuous trend in the manufacturing sector in India has been a shift of manufacturing activity and employment from bigger cities to smaller towns and rural areas.