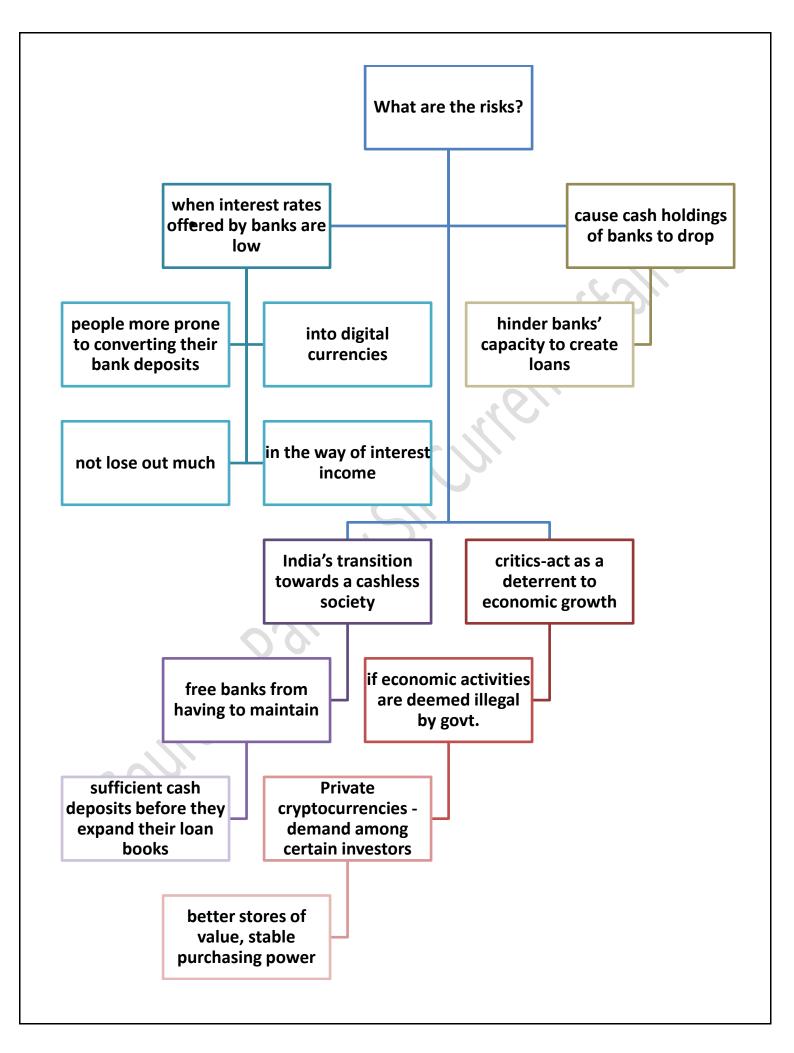

ches the ground

sciencenotes.org













### **Cheetah protection**





#### **GIBs conservation**

petitions highlighting deaths of GIBs due to power transmission lines, a special bench of the apex court led by Chief Justice D.Y. Chandrachud directed Chief Secretaries of Gujarat and Rajasthan to undertake and complete a comprehensive exercise within four weeks to find out the total length of transmission lines in question and the number of bird diverters required





## The Hindu through Mind Maps December 5 2022 (Saurabh Pandey Sir) The Hindu Mind Maps











### **China Indian Ocean Region Forum**

On November 21, China's top development aid agency convened the first "China Indian Ocean Region Forum" in the southwestern Chinese city of Kunming.







### **RBI e-rupee**









### Inflation reduction act 2022

27country bloc fears that the U.S. \$430 billion Inflation Reduction Act with its generous tax breaks may lure away EU businesses and disadvantage European companies, from car manufacturers to makers of green technology



### The Hindu through Mind Maps December 6 2022 (Saurabh Pandey Sir) The Hindu Mind Maps













### Difference between parole and furlough

Sanap

| Serial<br>no. | Parole                                                              | Furlough                                                                       |
|---------------|---------------------------------------------------------------------|--------------------------------------------------------------------------------|
| 1.            | It is not a right of the pri