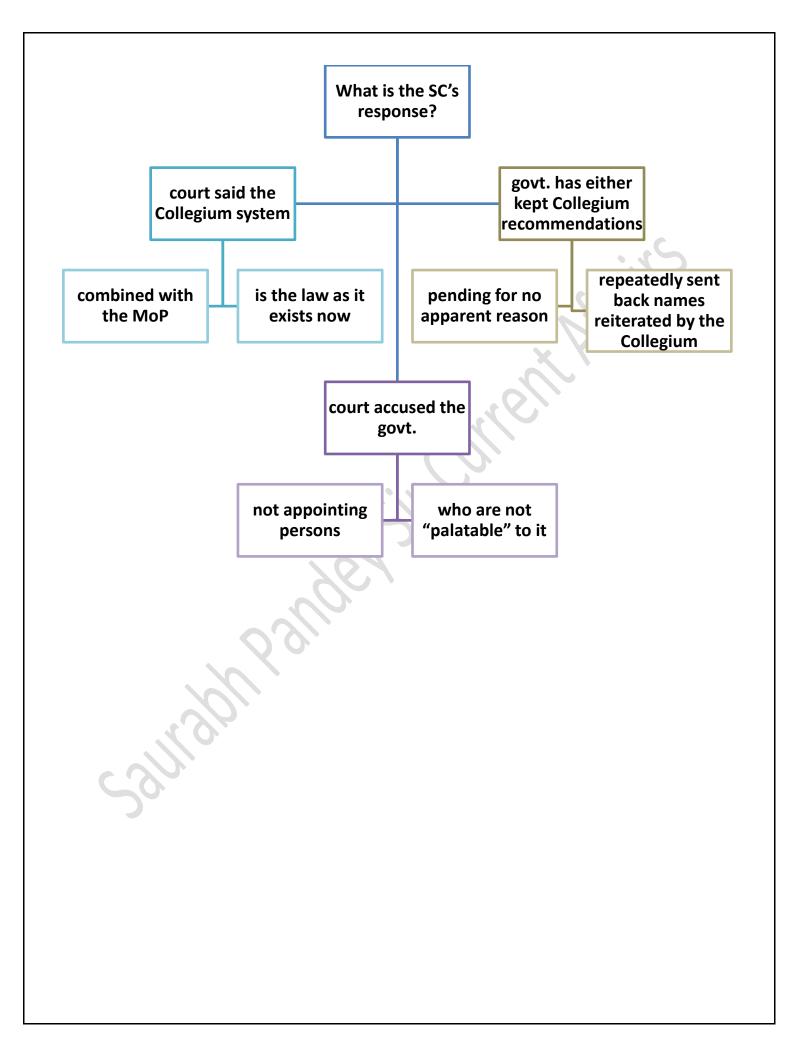

## **Executive v/s Judiciary**

A major confrontation is on between the Union government and the Supreme Court over the former's resentment towards the Collegium system of appointments and its push to have a dominant say in judicial appointments and transfers.