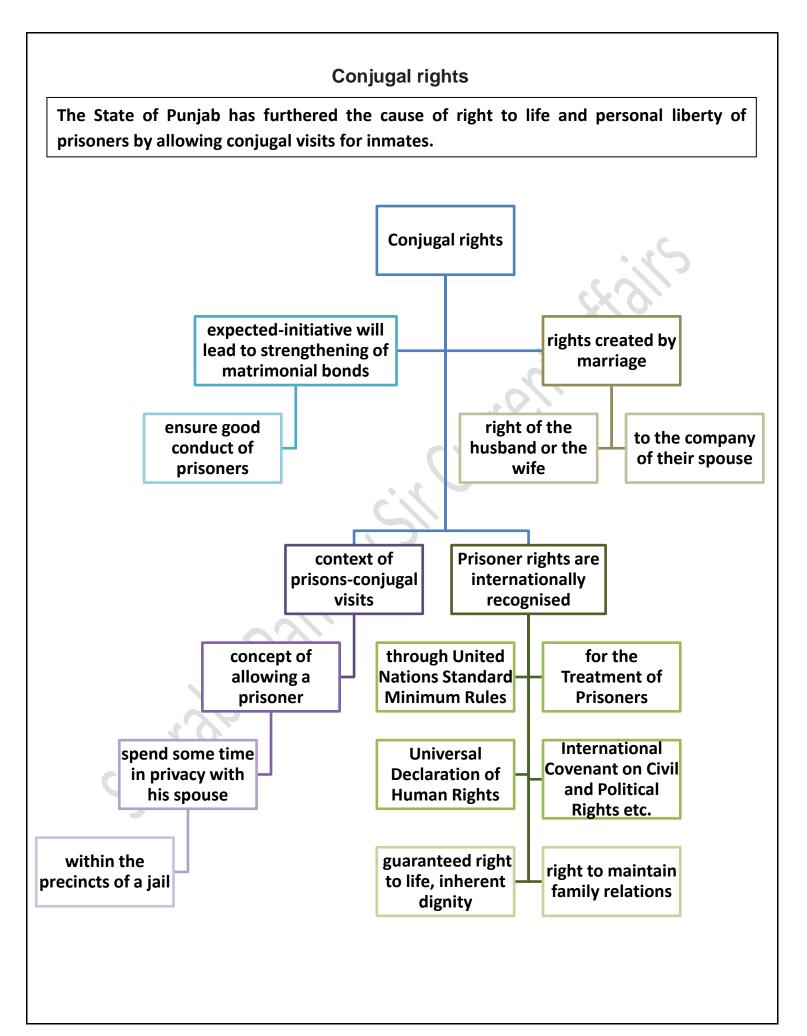

### **Reform in judiciary**

We have difficulty in finding good talent to be appointed as judges of the High Court, but year after year we see the spectacle of large numbers of experienced and fine judges retiring from the High Courts because they have reached the age of 62