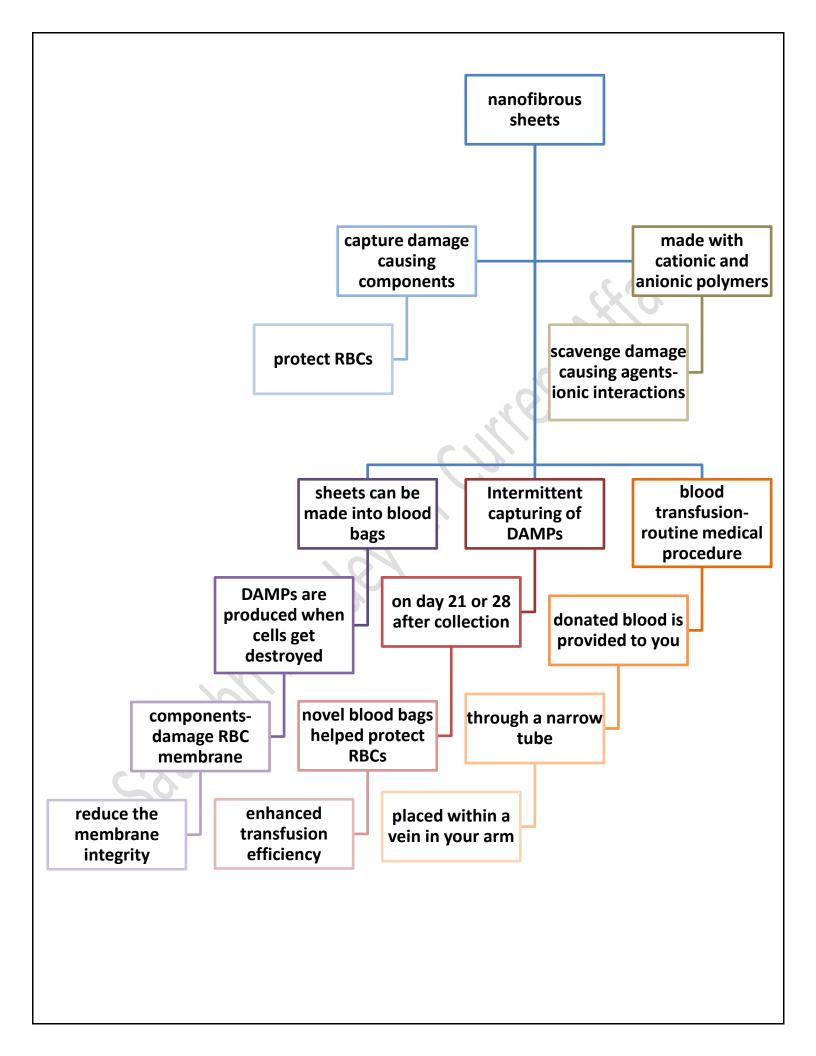

) The Hindu Mind Maps













### India and G20

Symbolism and logistical coordination aside, the Government has a tough task ahead in conducting substantive negotiations to bring together a comprehensive G20 agenda, where officials said they would focus on counterterrorism, supply chain disruptions and global unity



# The Hindu through Mind Maps December 4 2022 (Saurabh Pandey Sir) The Hindu Mind Maps







### **Meteors and Meteorites**

### Meteor Streak of light seen when a

meteoroid heats up in the atmosphere

**Comet** Icy body that releases gases as it orbits the Sun



Asteroid Rocky body smaller than a planet that orbits the Sun

Meteoroid Rocky or metallic fragment of an asteroid, comet, or planet

Meteorite Meteor fragment that reaches the ground

sciencenotes.org













### **Cheetah protection**





#### **GIBs conservation**

petitions highlighting deaths of GIBs due to power transmission lines, a special bench of the apex court led by Chief Justice D.Y. Chandrachud directed Chief Secretaries of Gujarat and Rajasthan to undertake and complete a comprehensive exercise within four weeks to find out the total length of transmission lines in question and the number of bird diverters required





## The Hindu through Mind Maps December 5 2022 (Saurabh Pandey Sir) The Hindu Mind Maps











### **China Indian Ocean Region Forum**

On November 21, China's top development aid agency convened the first "China Indian Ocean Region Forum" in the southwestern Chinese city of Kunming.







### **RBI e-rupee**









### Inflation reduction act 2022