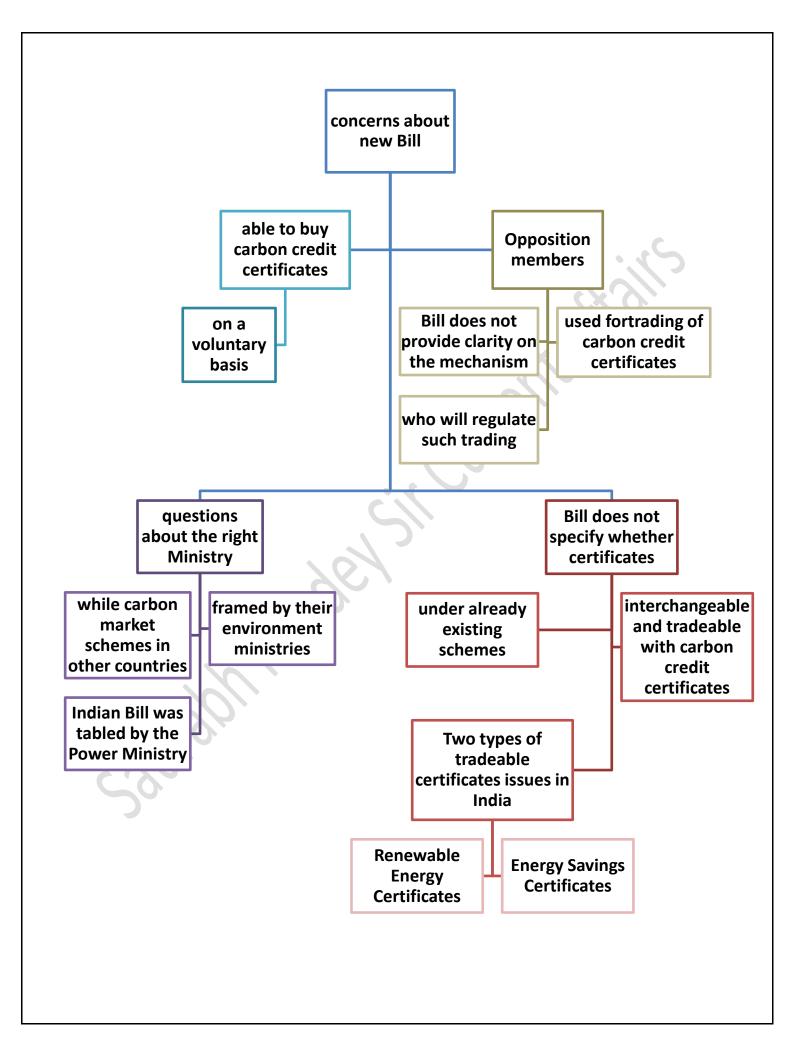

framework to halt and reverse biodiversity loss, India has said at the U.N. biodiversity conference in Canada's Montreal





#### China and India-Nepal power trade

India Nepal hydropower BHUBANESWAR trade is set to become a regional gamechanger, say offi• cials in Delhi and Kathmandu, pointing to the possibilities of buying power from Nepal and making it available over an electric grid system to consumers in India, Bangladesh and Sri Lanka







#### SWOT

A NASA led international satellite was launched from Southern California, on a major Earth science project to conduct a comprehensive survey of the world's oceans, lakes and rivers for the first time



# The Hindu through Mind Maps December 20 2022 (Saurabh Pandey Sir) The Hindu Mind Maps

















#### **Carbon market**











## The Hindu through Mind Maps (Saurabh Pandey Sir)

December 21 2022

The Hindu Mind Maps















#### New global biodiversity framework

governments, supported by the U.S. and the Vatican, who are not party to Convention, adopted Kunming Montreal Global Biodiversity Framework (GBF) that sets out four goals for 2050, and 23 targets for 2030, to save existing biodiversity and ensure that 30% of degraded terrestrial, inland water, coastal and marine ecosystems come under effective restoration





















#### Rule 267 of the Rajya Sabha

Rule 267 of the Rajya Sabha rulebook that allows for suspension of the day's business to debate an issue suggested by a member has become a bone of contention

## The Hindu through Mind Maps (Saurabh Pandey Sir)

December 22 2022

> Th