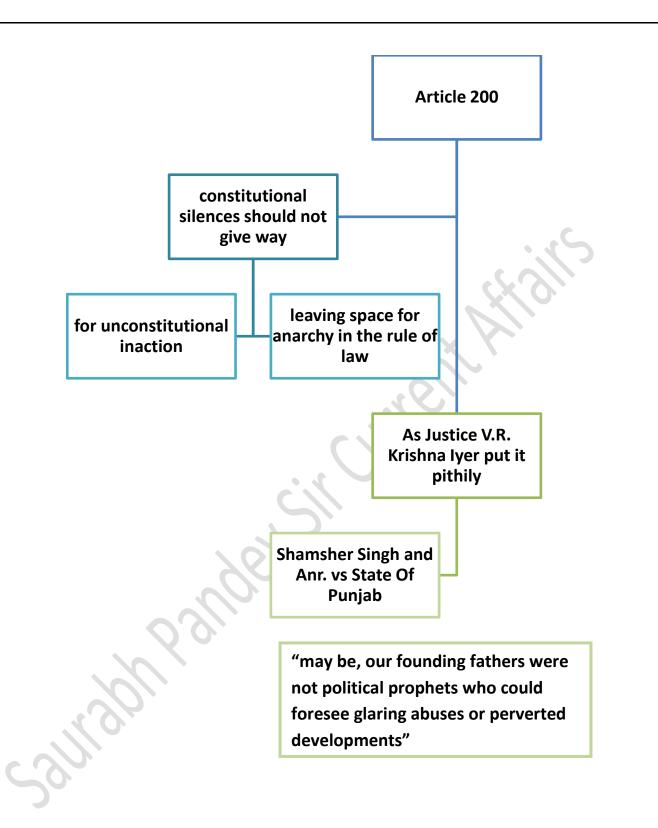

### Article 200

When the Constitution was adopted by the Constituent Assembly, the founders left deliberate gaps in it to enable a future Parliament to modify and amend the Constitution that was in accordance with the aspirations and the will of the people