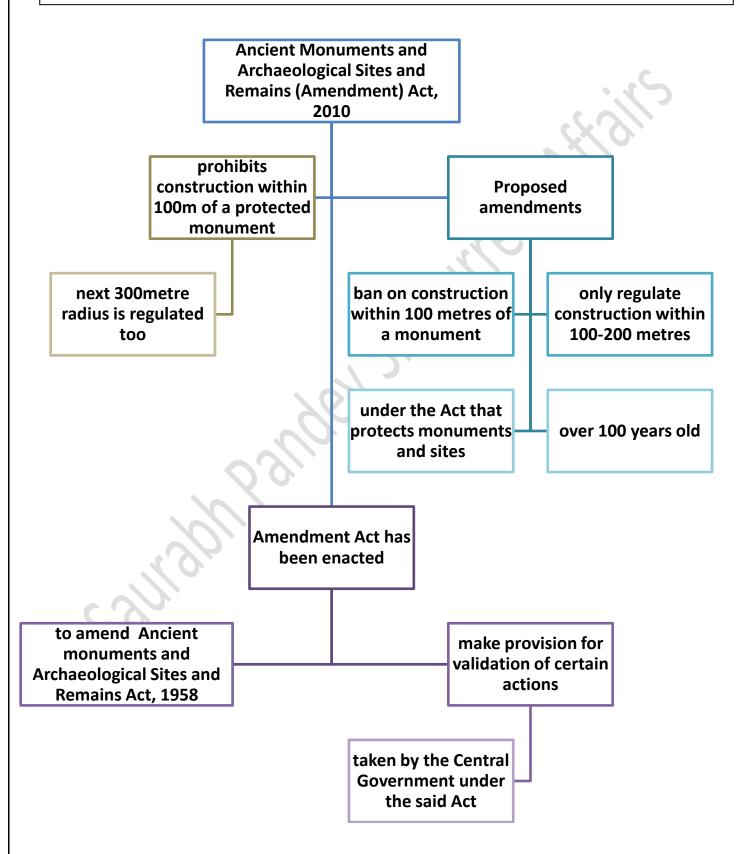

## The Ancient Monuments and Archaeological Sites and Remains (Amendment and Validation) Act, 2010

The ASI regulates construction around the protected monuments through the Ancient Monuments and Archaeological Sites and Remains (Amendment) Act, 2010.