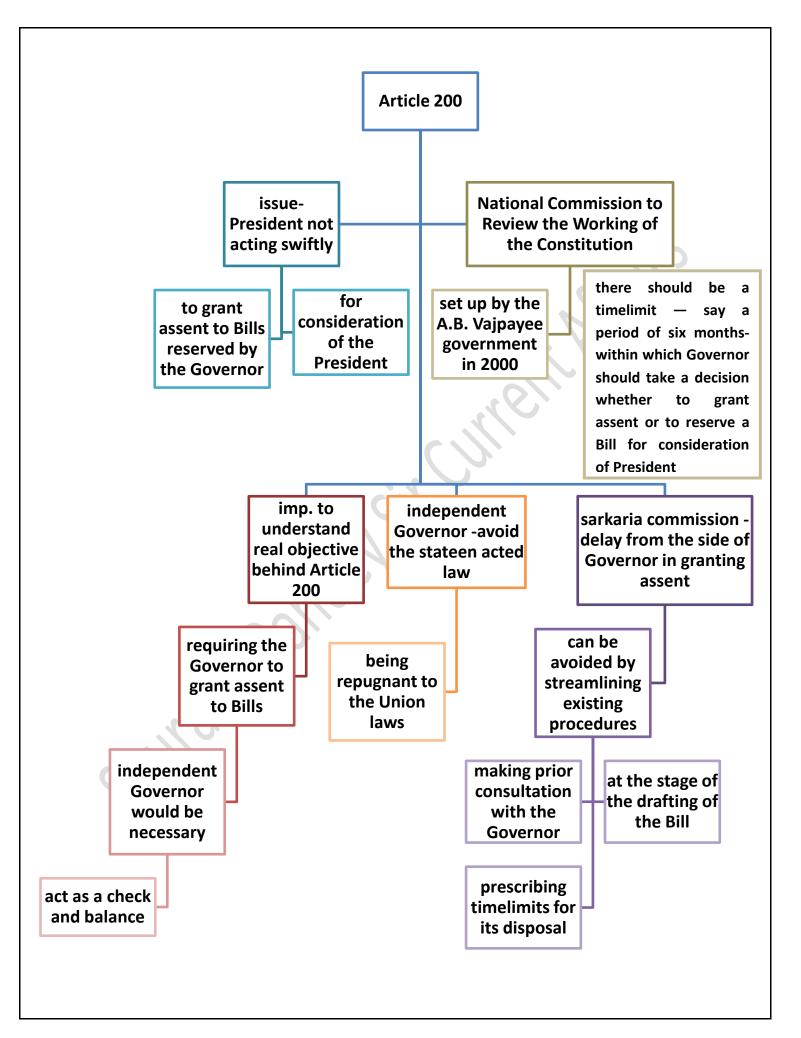

### Article 200

When the Constitution was adopted by the Constituent Assembly, the founders left deliberate gaps in it to enable a future Parliament to modify and amend the Constitution that was in accordance with the aspirations and the will of the people