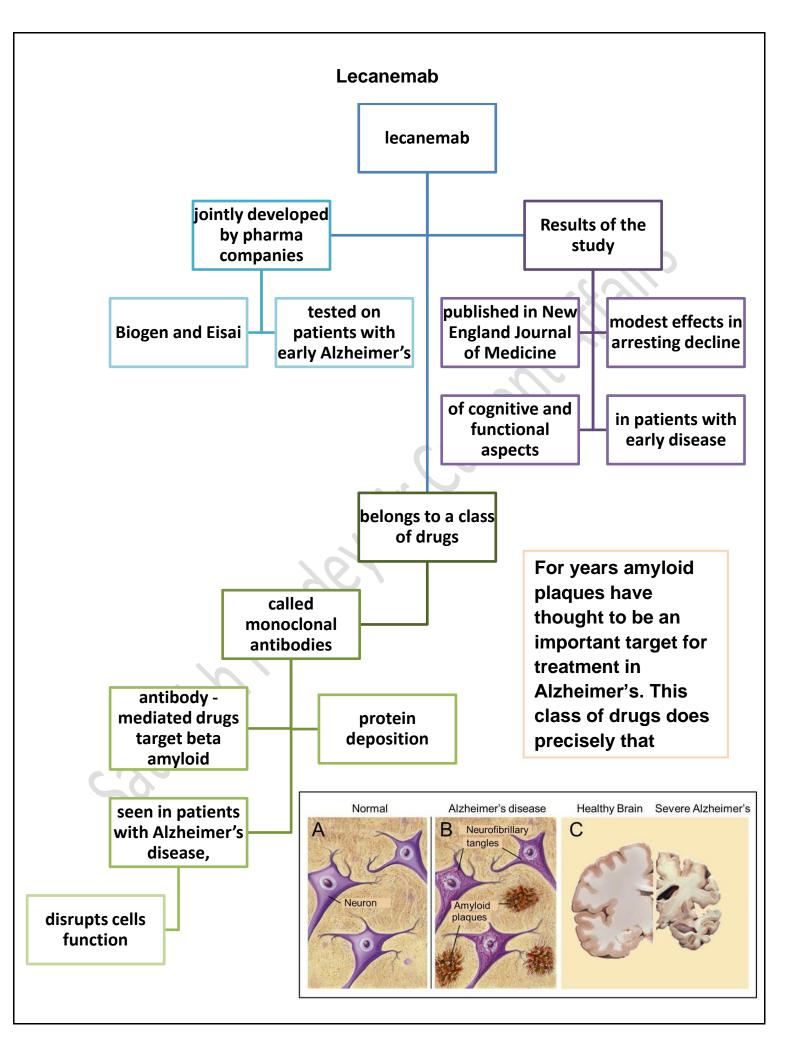

eting of the International Labour Organisation (APRM of ILO) set tenpoint priorities of national action for the member countries to deal with the issue of dwindling wages of workers, inflation and unemployment





The alphabetical rotation of the G20 presidency has brought India to the right place at the right time, especially when the world is looking for an alternative to the United Nations Security Council (UNSC), which has been paralysed by the veto











# The Hindu through Mind MapsDecember 11<br/>2022(Saurabh Pandey Sir)The Hindu Mind<br/>Maps













#### a DNA

Two million year old DNA sequences -the oldest ever obtained-recovered from a 100m thick deposit of frozen mud and sand in the Northeastern tip of Greenland, shattering the record for ancient DNA preservation





### The Hindu through Mind Maps (Saurabh Pandey Sir)

December 12 2022

> The Hindu Mind Maps





















### Arth Ganga

PM first introduced the concept during the first National Ganga Council meeting in Kanpur in 2019, where he urged for a shift from Namami Gange, the Union Government's flagship project to clean the Ganga, to the model of Arth Ganga.





# The Hindu through Mind Maps (Saurabh Pandey Sir)

December 13 2022

> The Hindu Mind Maps

## **Executive v/s Judiciary**

A major confrontation is on between the Union government and the Supreme Court over the former's resentment towards the Collegium system of appointments and its push to have a dominant say in judicial appointments and transfers.



















#### Big tech and anti competition law

The Indian antit