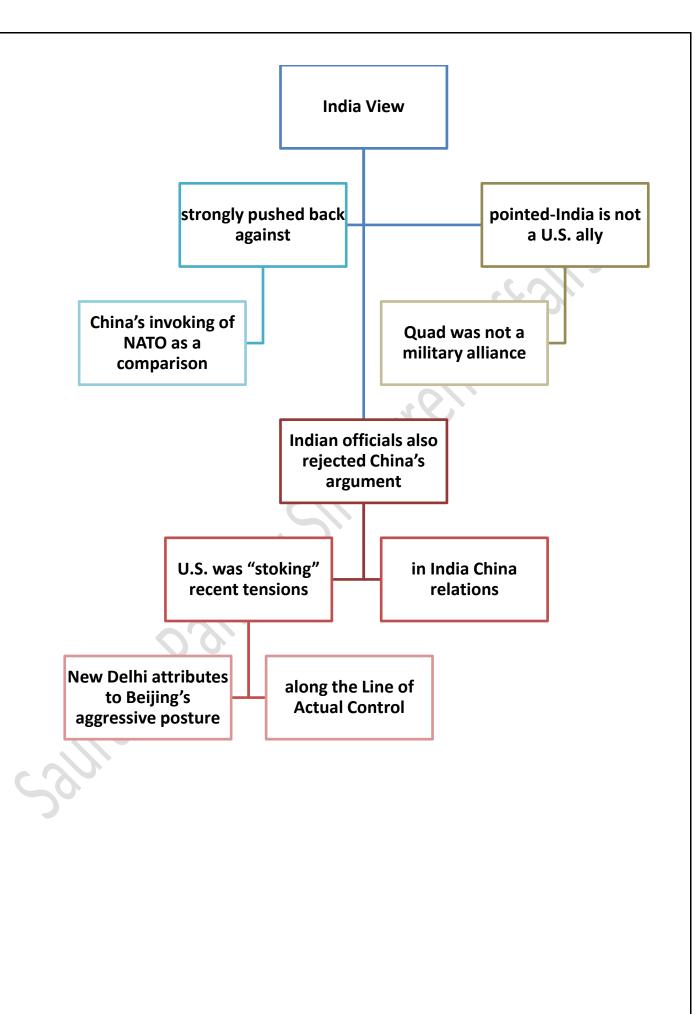

## The Hindu through Mind Maps (Saurabh Pandey Sir)

December 22 2022

> The Hindu Mind Maps

in the creation of this graphic.

**SCHEST** 