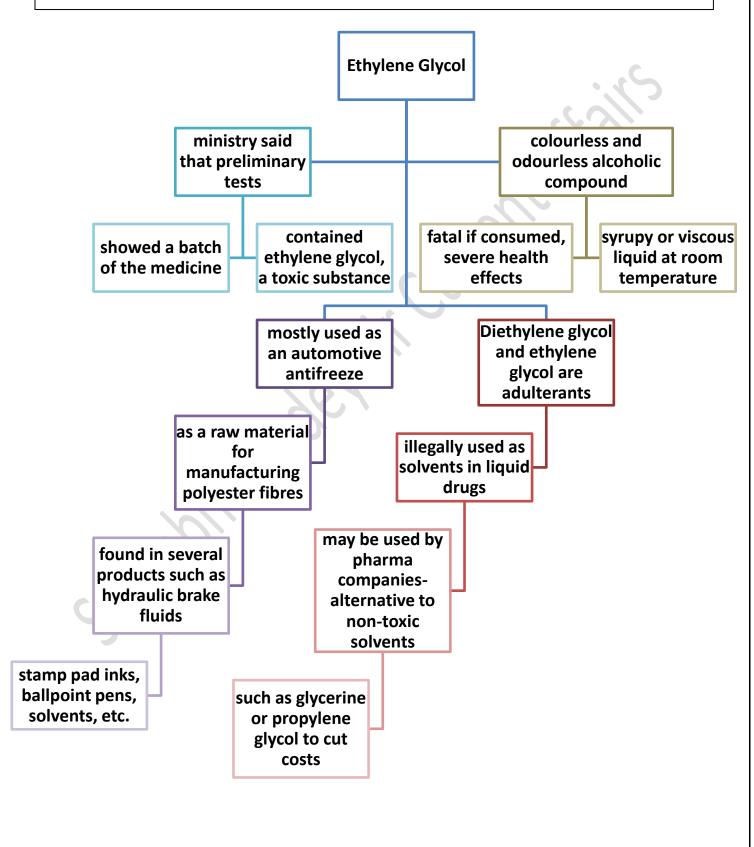

## **Ethylene Glycol**

Uttar Pradesh Drug Control and the Central Drugs Standards Control Organisation (CDSCO) are investigating Marion Biotech after Uzbekistan linked the deaths of 18 children to a "contaminated" cough syrup made by the Noidabased firm