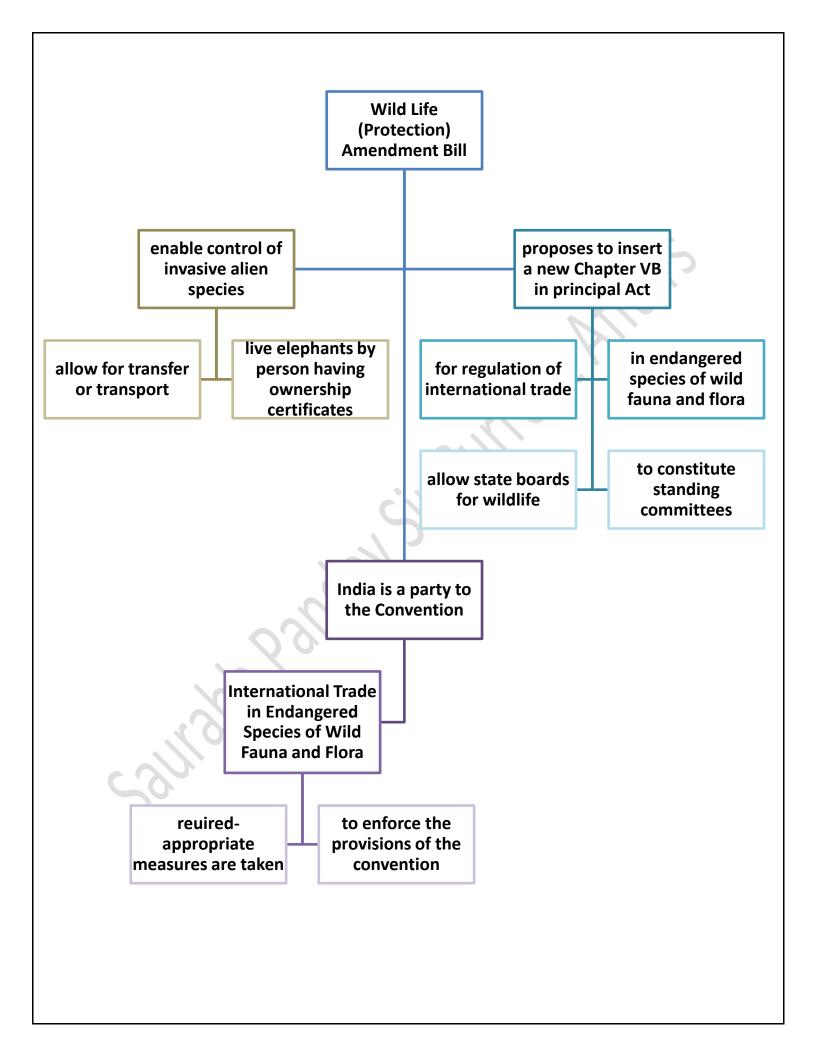

ank's latest Migration and Development Brief titled, 'Remittances Brave Global Headwinds' World bank report on Remittances India received \$89.4 remittance-denotes billion in 2021 a sum of money these days, money first time a country sent by one party to sent by someone will reach the \$100 another working abroad to billion mark their family back home reasons behind the India-largest sources sustained growth in of remittances remittances from Indians gradual reopening of in host country working in Gulf various sectors economies **Cooperation Council** countries & U.S./U.K following pandemic GCC countries-UAE, "improved migrant induced closures, workers' incomes Bahrain, Saudi travel disruptions Arabia, Oman, Qatar, Kuwait employment situations, their ability to send

money home















Field trials of the transgenic mustard variety, Dhara Mustard Hybrid 11 (DMH-11), revealed them to be higher yielding and they did not deter the pollination habits of honeybees









## The Hindu through Mind Maps December 10 2022 (Saurabh Pandey Sir) The Hindu Mind Maps















### Singapore declaration –ILO

The 17th Asia and the Pacific Regional Meeting of the International Labour Organisation (APRM of ILO) set tenpoint priorities of national action for the member countries to deal with the issue of dwindling wages of workers, inflation and unemployment





The alphabetical rotation of the G20 presidency has brought India to the right place at the right time, especially when the world is looking for an alternative to the United Nations Security Council (UNSC), which has b