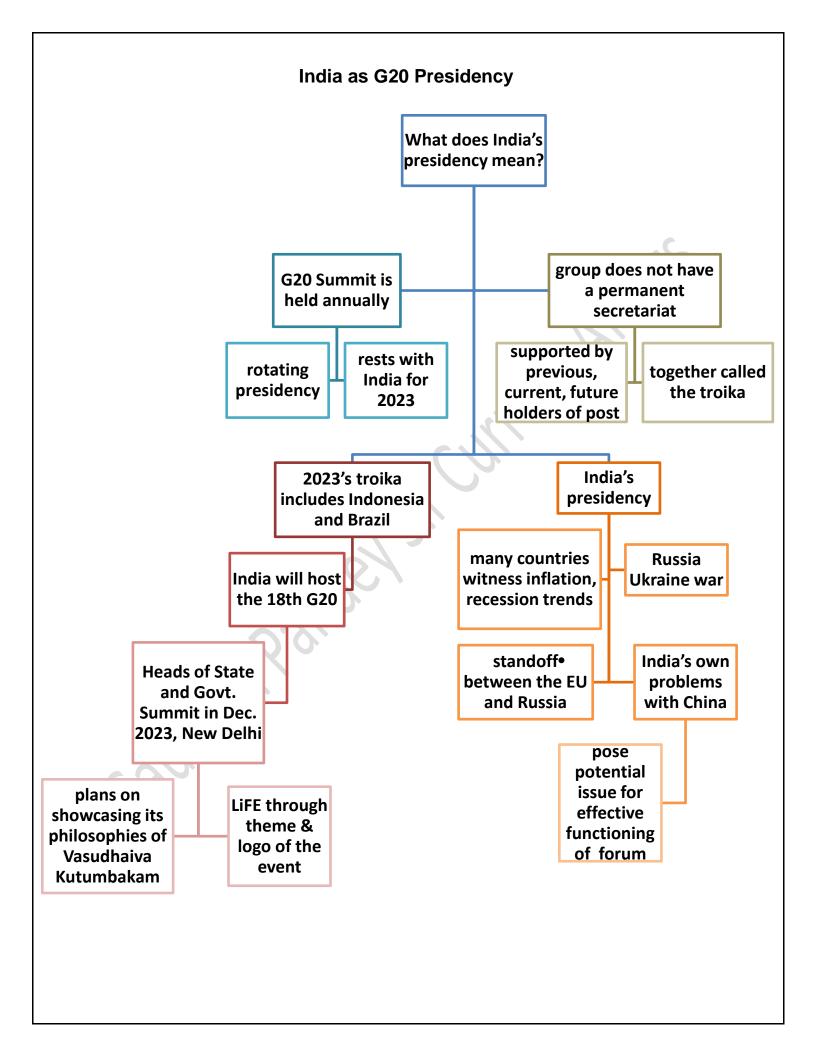

### India and G20

Symbolism and logistical coordination aside, the Government has a tough task ahead in conducting substantive negotiations to bring together a comprehensive G20 agenda, where officials said they would focus on counterterrorism, supply chain disruptions and global unity

The alphabetical rotation of the G20 presidency has brought India to the right place at the right time, especially when the world is looking for an alternative to the United Nations Security Council (UNSC), which has been paralysed by the veto

India, through the G20 presidency, intends to be remembered as the voice of the Global South at the heart of which is Africa.

Most of the 54 countries of this continent are developing or least developed countries