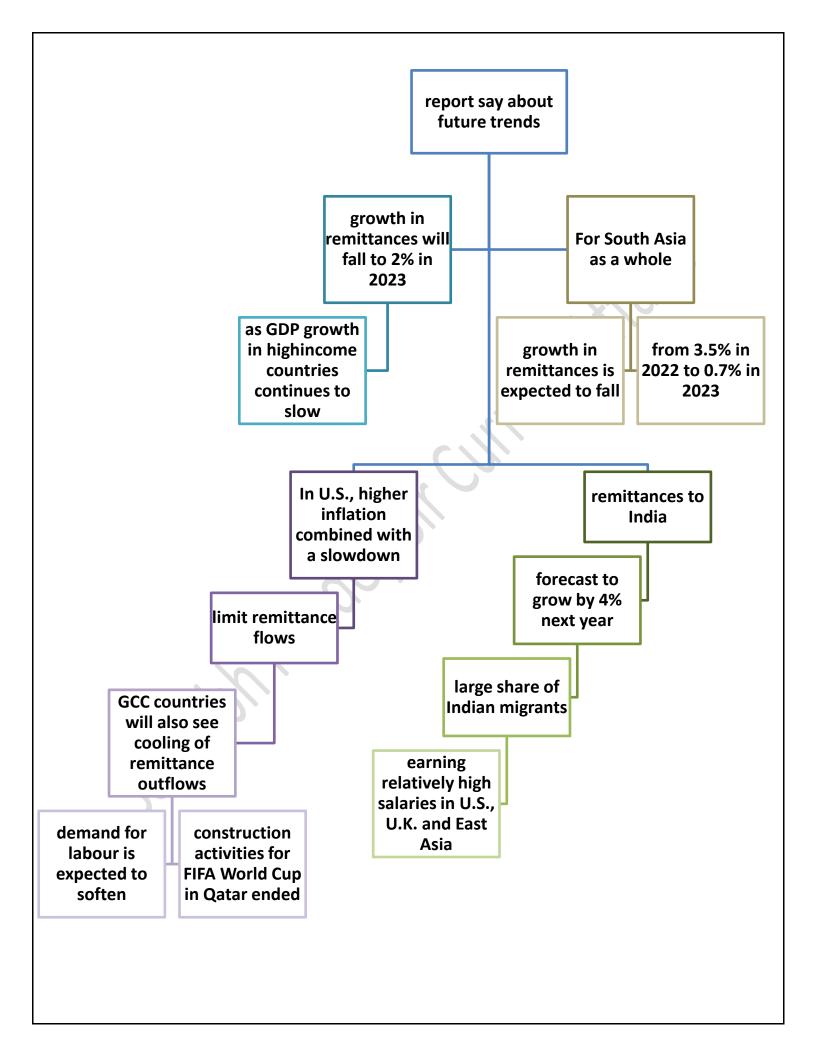

#### World bank report on Remittances Remittances to India are set to touch a record \$100 billion in 2022, according to the World Bank's latest Migration and Development Brief titled, 'Remittances Brave Global Headwinds' World bank report on Remittances India received \$89.4 remittance-denotes billion in 2021 a sum of money these days, money first time a country sent by one party to sent by someone will reach the \$100 another working abroad to billion mark their family back home reasons behind the India-largest sources sustained growth in of remittances remittances from Indians gradual reopening of in host country working in Gulf various sectors economies **Cooperation Council** countries & U.S./U.K following pandemic GCC countries-UAE, "improved migrant induced closures, workers' incomes Bahrain, Saudi travel disruptions Arabia, Oman, Qatar, Kuwait employment situations, their ability to send