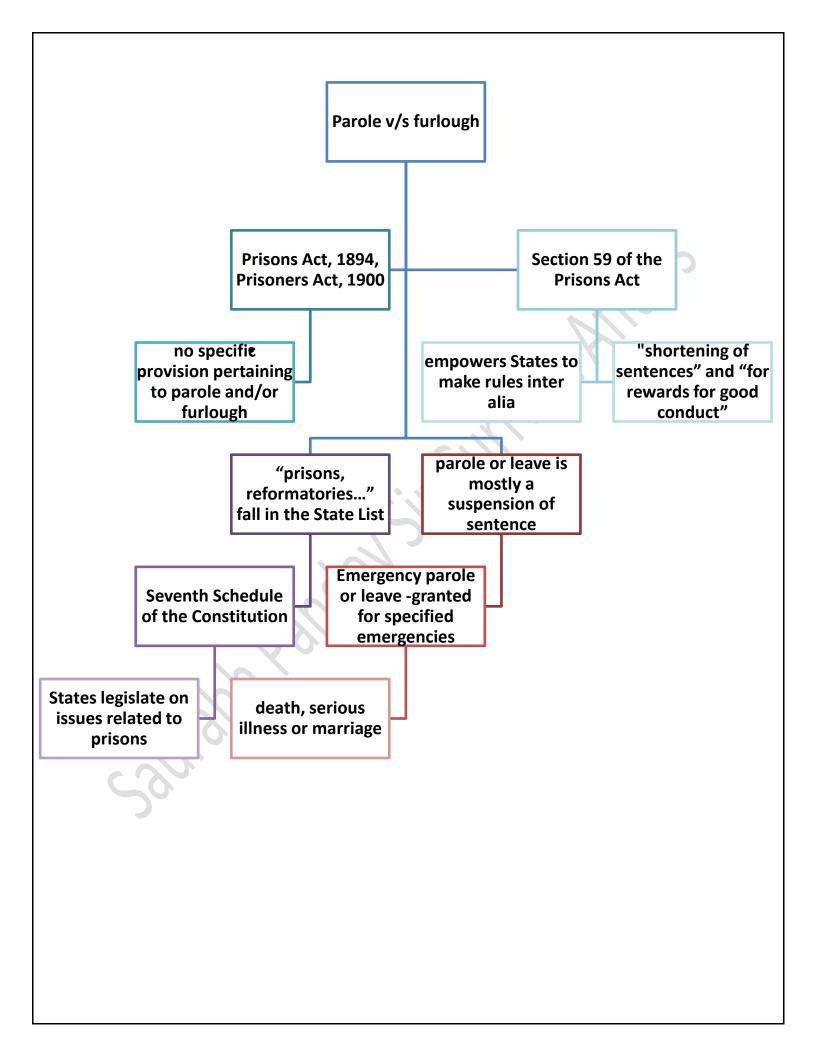

### Difference between parole and furlough

Sanap

| Serial<br>no. | Parole                                                              | Furlough                                                                       |
|---------------|---------------------------------------------------------------------|--------------------------------------------------------------------------------|
| 1.            | It is not a right of the prisoner.                                  | It is the right of the prisoner.                                               |
| 2.            | It is releasing a prisoner with a suspension of the sentence.       | It is releasing a prisoner with remission of his sentence.                     |
| 3.            | In the case of short-term<br>confinement, parole may be<br>granted. | In the case of long-term confinement,<br>Furlough may be granted.              |
| 4.            | It can be granted a number of times.                                | There is a limitation to grant furlough.                                       |
| 5.            | Parole lasts for one month.                                         | Furlough lasts for fourteen days maximum.                                      |
| 6.            | A specific justification is necessary.                              | It is to break the monotony of<br>punishment so no justification is<br>needed. |
| 7.            | The days of leave aren't included within the sentenced period.      | The sentence of convict goes along with the furlough period.                   |
| 8.            | It is granted by the Divisional<br>Commissioner.                    | It is granted by the Deputy Inspector<br>General of Prisons.                   |