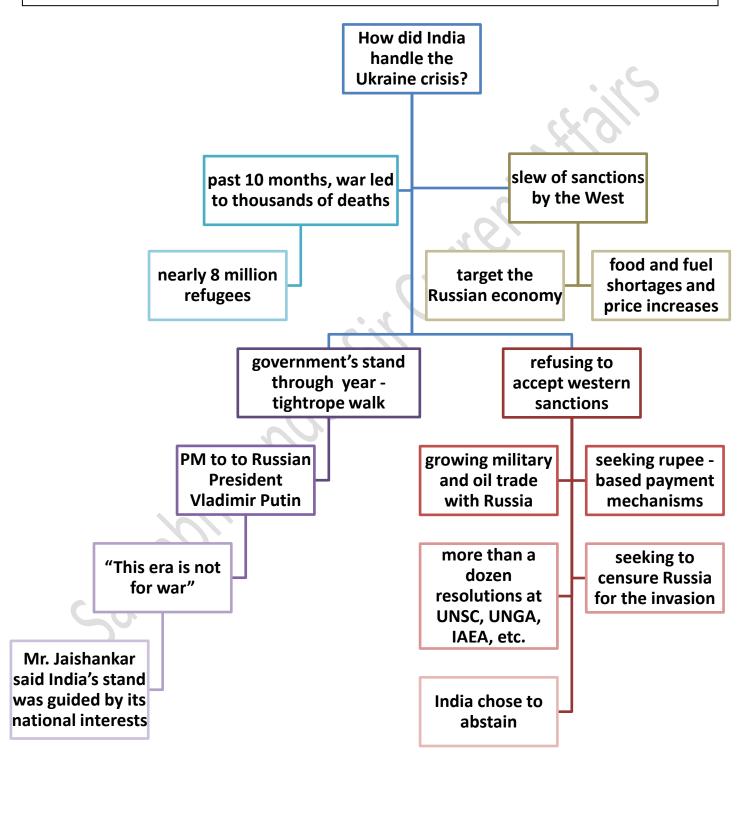

## India's Foreign policy

The war in Ukraine saw the government spell out its version of "nonalignment", as it sought to keep a balance in the growing polarisation between the U.S. and the European Union on one side, and Russia on the other.