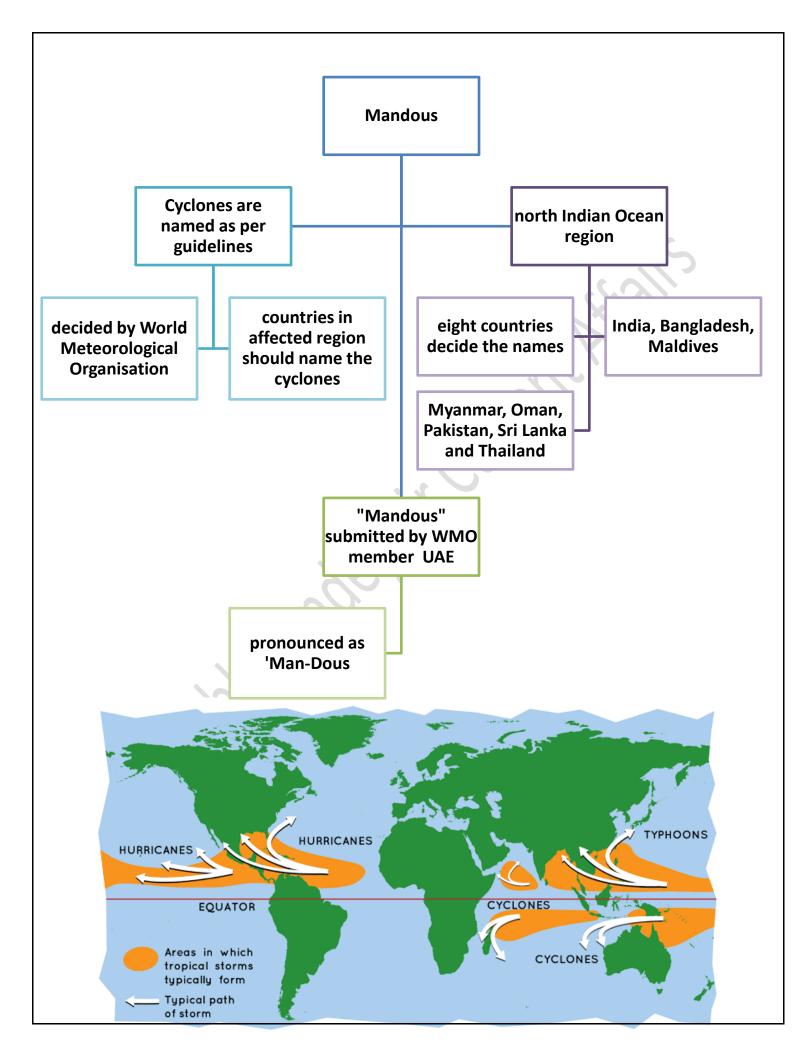

mustard variety, Dhara Mustard Hybrid 11 (DMH-11), revealed them to be higher yielding and they did not deter the pollination habits of honeybees









## The Hindu through Mind Maps December 10 2022 (Saurabh Pandey Sir) The Hindu Mind Maps















### Singapore declaration –ILO

The 17th Asia and the Pacific Regional Meeting of the International Labour Organisation (APRM of ILO) set tenpoint priorities of national action for the member countries to deal with the issue of dwindling wages of workers, inflation and unemployment





The alphabetical rotation of the G20 presidency has brought India to the right place at the right time, especially when the world is looking for an alternative to the United Nations Security Council (UNSC), which has been paralysed by the veto











# The Hindu through Mind MapsDecember 11<br/>2022(Saurabh Pandey Sir)The Hindu Mind<br/>Maps













#### a DNA

Two million year old DNA sequences -the oldest ever obtained-recovered from a 100m thick deposit of frozen mud and sand in the Northeastern tip of Greenland, shattering the record for ancient DNA preservation





### The Hindu through Mind Maps (Saurabh Pandey Sir)

December 12 2022

> The Hindu Mind Maps





















### Arth Ganga

PM first introduced the concept during the first National Ganga Council meeting in Kanpur in 2019, where he urged for a shift from Namami Gange, the Union Government's flagship project to clean the Ganga, to the model of Arth Ganga.





# The Hindu through Mind Maps (Saurabh Pandey Sir)

December 13 2022

> The Hindu Mind Maps

## *