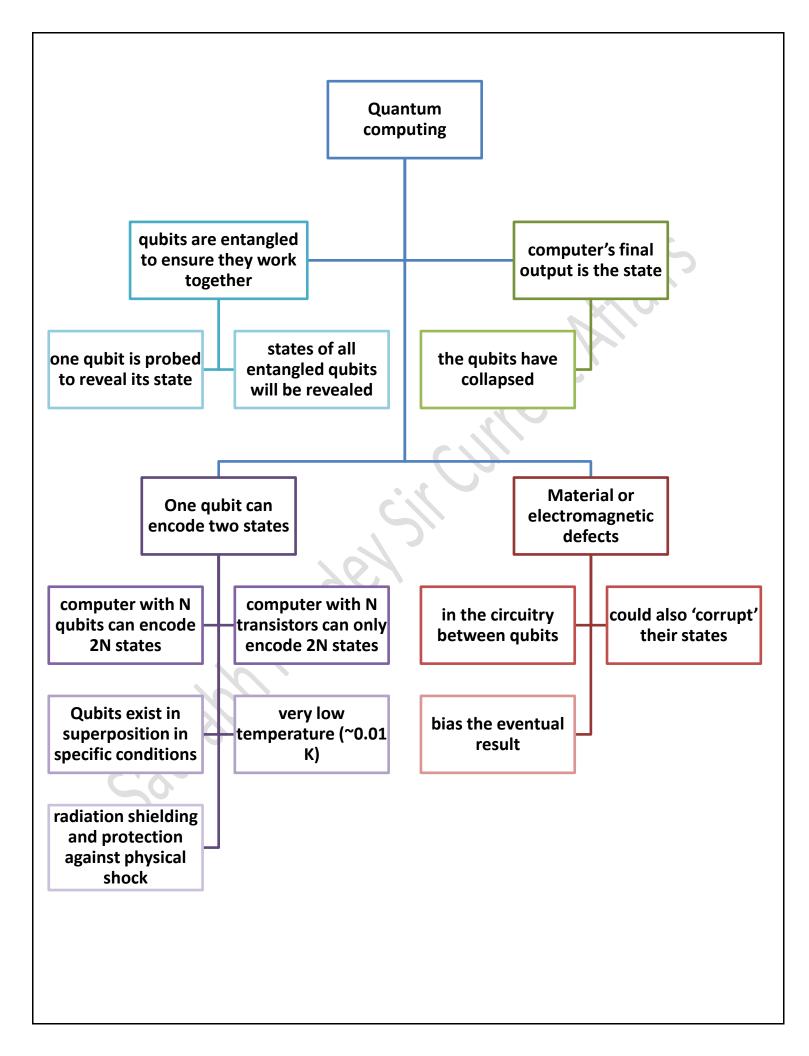

eluthulli (garlic), and Kodungalloor Pottuvellari (snap melon) are the latest Geographical Indications that have been registered.





### How ST LIST Updated

The Hatti tribe in the Trans-Giri area of Sirmour district in Himachal Pradesh, the Narikoravan and Kurivikkaran hill tribes of Tamil Nadu and the Binjhia in Chhattisgarh, who were listed as ST in Jharkhand and Odisha but not in Chhattisgarh, were the communities newly added to the list











A squadron of Chinese Navy ships sailed through straits near Japan into the Western Pacific, while Beijing blasted Tokyo's adoption of a new national security strategy putting itself on a more offensive footing











# The Hindu through Mind Maps December 19 2022 (Saurabh Pandey Sir) The Hindu Mind Maps

#### **Quantum computing**





#### mRNA vaccine and cancer

The results of a trial of an experimental cancer vaccine built on the mRNA (messenger ribonucleic acid) platform, made by Moderna and MSD (Merck&Co.), have shown promising results





### **Reform in judiciary**

We have difficulty in finding good talent to be appointed as judges of the High Court, but year after year we see the spectacle of large numbers of experienced and fine judges retiring from the High Courts because they have reached the age of 62



#### **Good governance**

First, the Modi government (thanks to the stellar work of economist Bibek Debroy) has repealed an estimated 2,000 Acts, statuettes and subordinate legislation which include dozens of Appropriation acts, the Excise Act 1863









#### China and deepfake technology

T he Cybers