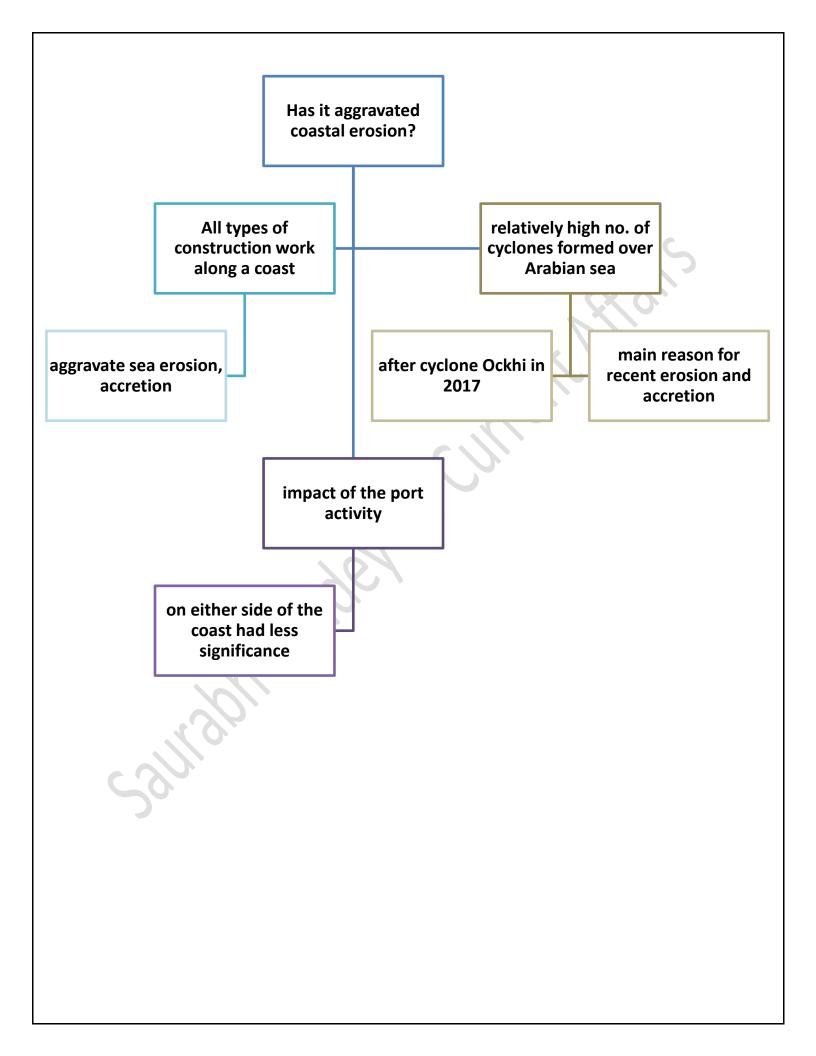

#### Vizhinjam port protest Vizhinjam has been on the boil for the past four months with protesters mainly fisherfolk and their families laying siege to the under construction Vizhiniam port Vizhinjam port protest port expected to protestors have leverage the raised seven growth of minor demands ports on shoreline after scientific study to creating thousands stopping in Kerala and other of employment assess impact of construction of regional ports port work opportunities port Located on the natural water southern tip of the depth of more than **Indian Peninsula** 20m 10 nautical miles within a nautical from major mile from the coast international sea route Vizhinjam porteastwest shipping pivotal role in maritime axis development