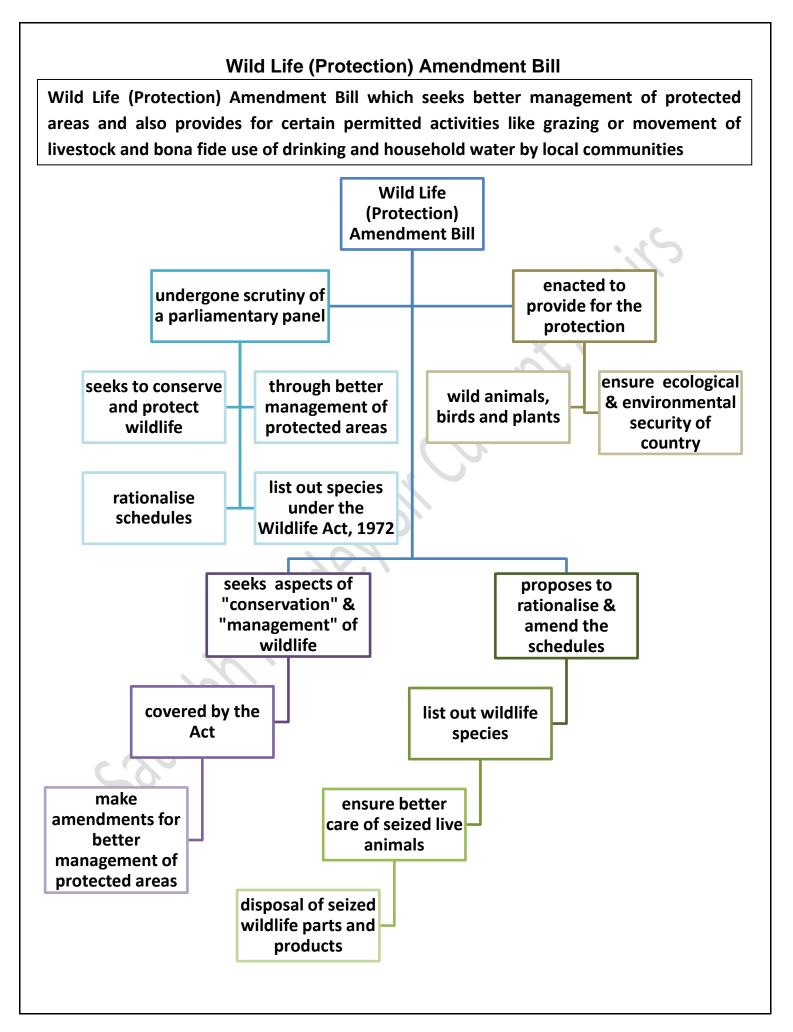

Bank's latest Migration and Development Brief titled, 'Remittances Brave Global Headwinds' World bank report on Remittances India received \$89.4 remittance-denotes billion in 2021 a sum of money these days, money first time a country sent by one party to sent by someone will reach the \$100 another working abroad to billion mark their family back home reasons behind the India-largest sources sustained growth in of remittances remittances from Indians gradual reopening of in host country working in Gulf various sectors economies **Cooperation Council** countries & U.S./U.K following pandemic GCC countries-UAE, "improved migrant induced closures, workers' incomes Bahrain, Saudi travel disruptions Arabia, Oman, Qatar, Kuwait employment situations, their ability to send

money home















Field trials of the transgenic mustard variety, Dhara Mustard Hybrid 11 (DMH-11), revealed them to be higher yielding and they did not deter the pollination habits of honeybees









## The Hindu through Mind Maps December 10 2022 (Saurabh Pandey Sir) The Hindu Mind Maps















### Singapore declaration –ILO

The 17th Asia and the Pacific Regional Meeting of the International Labour Organisation (APRM of ILO) set tenpoint priorities of national action for the member countries to deal with the issue of dwindling wages of workers, inflation and unemployment





The alphabetical rotation of the G20 presidency has brought India to the right place at the right time, especially when the world is looking for an alternative to the United Nations Security Council (UNSC), which has