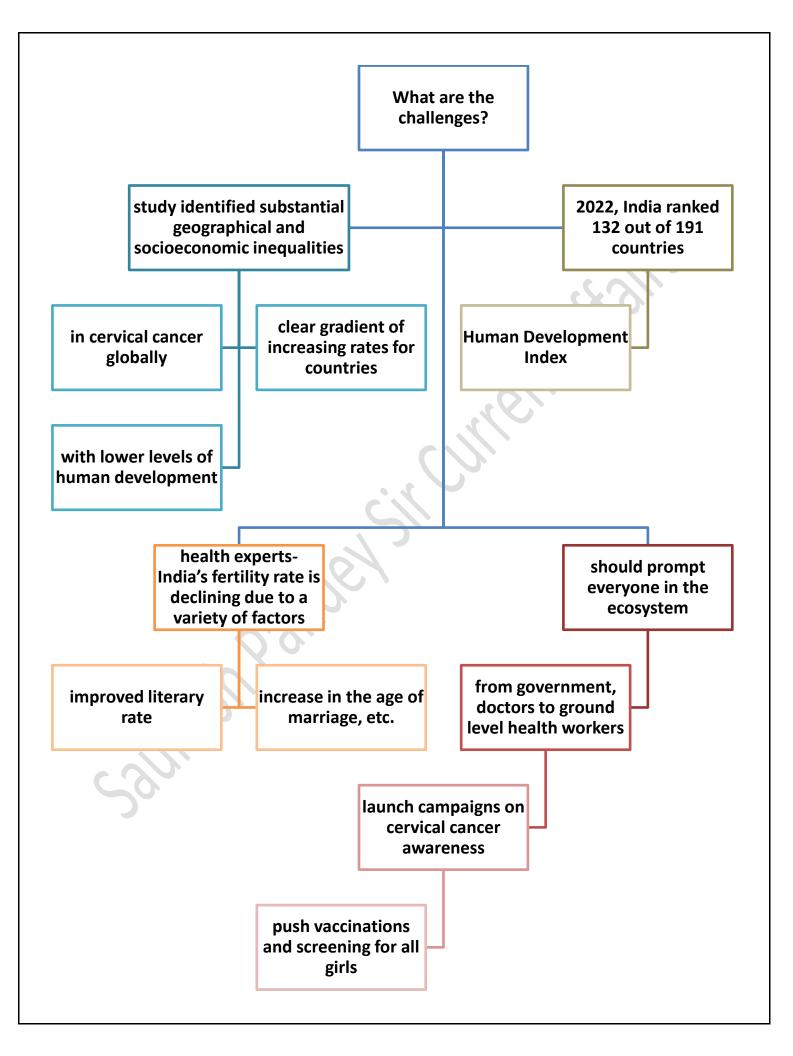

### Single cigarette ban

T he Parliamentary Standing Committee on Health and Family Welfare, in its latest report about cancer management, prevention and diagnosis, recommended that the government institute a ban on the sale of single sticks of cigarettes