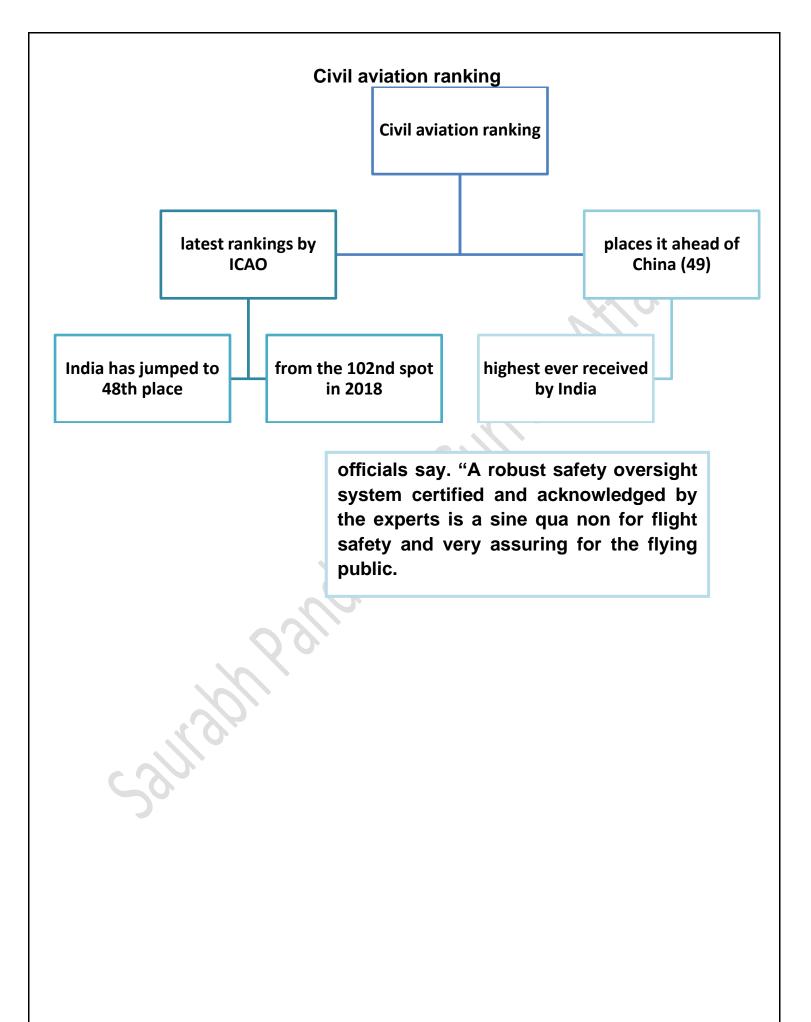

es the ground

sciencenotes.org













### **Cheetah protection**





#### **GIBs conservation**

petitions highlighting deaths of GIBs due to power transmission lines, a special bench of the apex court led by Chief Justice D.Y. Chandrachud directed Chief Secretaries of Gujarat and Rajasthan to undertake and complete a comprehensive exercise within four weeks to find out the total length of transmission lines in question and the number of bird diverters required





## The Hindu through Mind Maps December 5 2022 (Saurabh Pandey Sir) The Hindu Mind Maps











### **China Indian Ocean Region Forum**

On November 21, China's top development aid agency convened the first "China Indian Ocean Region Forum" in the southwestern Chinese city of Kunming.







### **RBI e-rupee**









### Inflation reduction act 2022

27country bloc fears that the U.S. \$430 billion Inflation Reduction Act with its generous tax breaks may lure away EU businesses and disadvantage European companies, from car manufacturers to makers of green technology



### The Hindu through Mind Maps December 6 2022 (Saurabh Pandey Sir) The Hindu Mind Maps













### Difference between parole and furlough

Sanap

| Serial<br>no. | Parole                                                              | Furlough                                                                       |
|---------------|---------------------------------------------------------------------|--------------------------------------------------------------------------------|
| 1.            | It is not a right of the priso