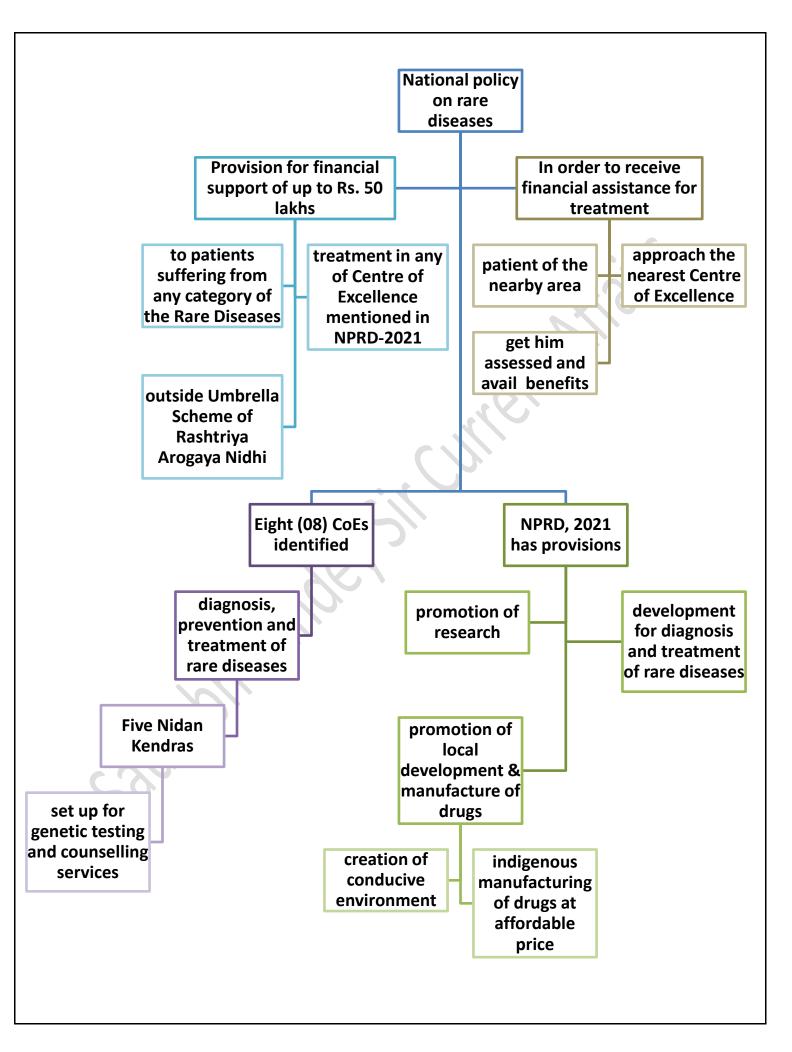

nd, shattering the record for ancient DNA preservation





### The Hindu through Mind Maps (Saurabh Pandey Sir)

December 12 2022

> The Hindu Mind Maps





















### Arth Ganga

PM first introduced the concept during the first National Ganga Council meeting in Kanpur in 2019, where he urged for a shift from Namami Gange, the Union Government's flagship project to clean the Ganga, to the model of Arth Ganga.





# The Hindu through Mind Maps (Saurabh Pandey Sir)

December 13 2022

> The Hindu Mind Maps

## **Executive v/s Judiciary**

A major confrontation is on between the Union government and the Supreme Court over the former's resentment towards the Collegium system of appointments and its push to have a dominant say in judicial appointments and transfers.



















#### Big tech and anti competition law

The Indian antitrust body, the Competition Commission of India (CCI)'s move, in October, to impose a penalty of ₹1,337.76 crore on Google for abusing its dominant position in the android mobile device ecosystem









## **IR HEADLINES**

- Chinese hospitals caught off-guard as COVID cases surge after opening
- Iran publicly carries out second protest execution
- 3 killed in attack on Kabul hotel popular with Chinese
- Protests against the ouster of Castillo turn violent in Peru; new President proposes moving up elections

## **Economy Headlines**

- Oct. industrial output contracts 4%, slide seen second time in 3 months
- Net direct tax revenue growth accelerated to 24.3% by November
- India imported coal worth ₹2.3 lakh crore in April September