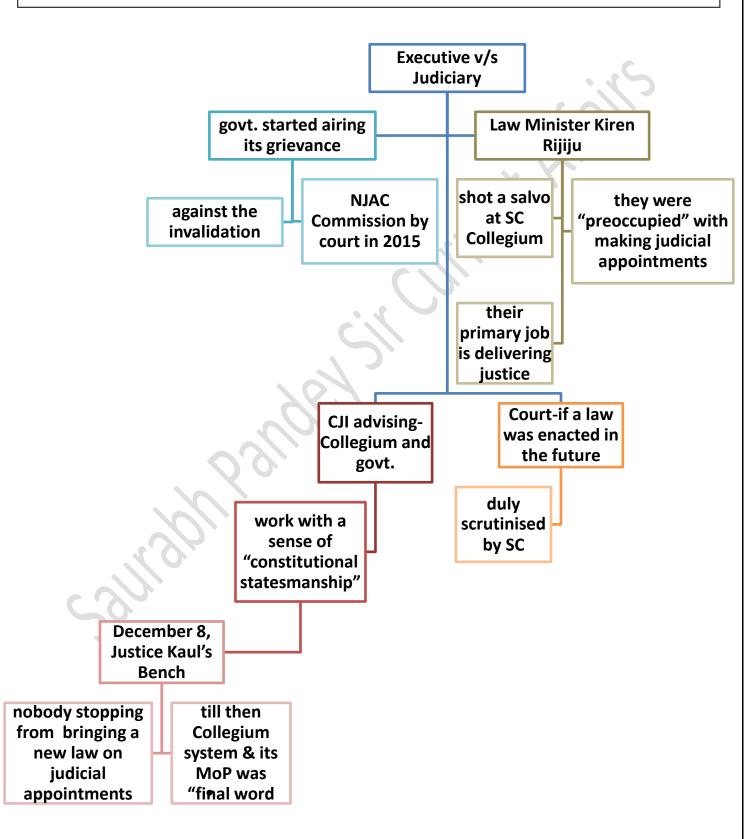

## The Hindu through Mind Maps December 8 2022 (Saurabh Pandey Sir) The Hindu Mind Maps

#### NJAC

Last week, Vice President Jagdeep Dhankhar commented on the ongoing heated debate between the Central government and the Supreme Court over the matter of judicial appointments.