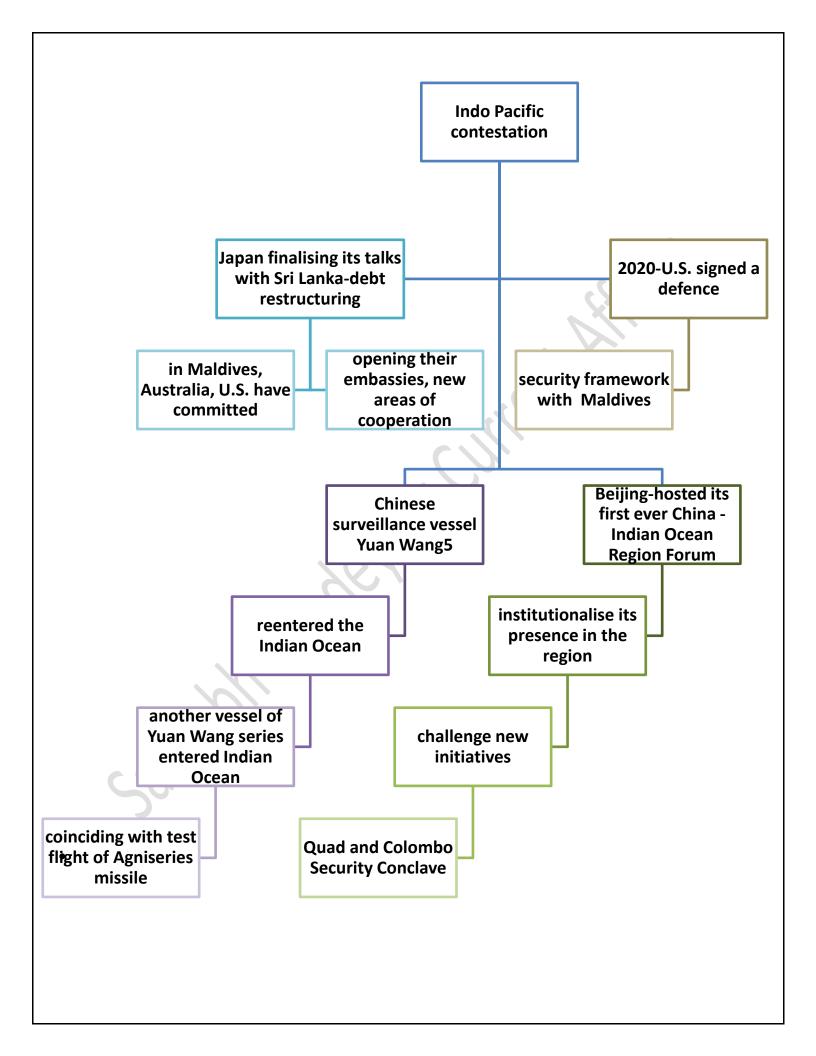

### **China Indian Ocean Region Forum**

On November 21, China's top development aid agency convened the first "China Indian Ocean Region Forum" in the southwestern Chinese city of Kunming.

A squadron of Chinese Navy ships sailed through straits near Japan into the Western Pacific, while Beijing blasted Tokyo's adoption of a new national security strategy putting itself on a more offensive footing