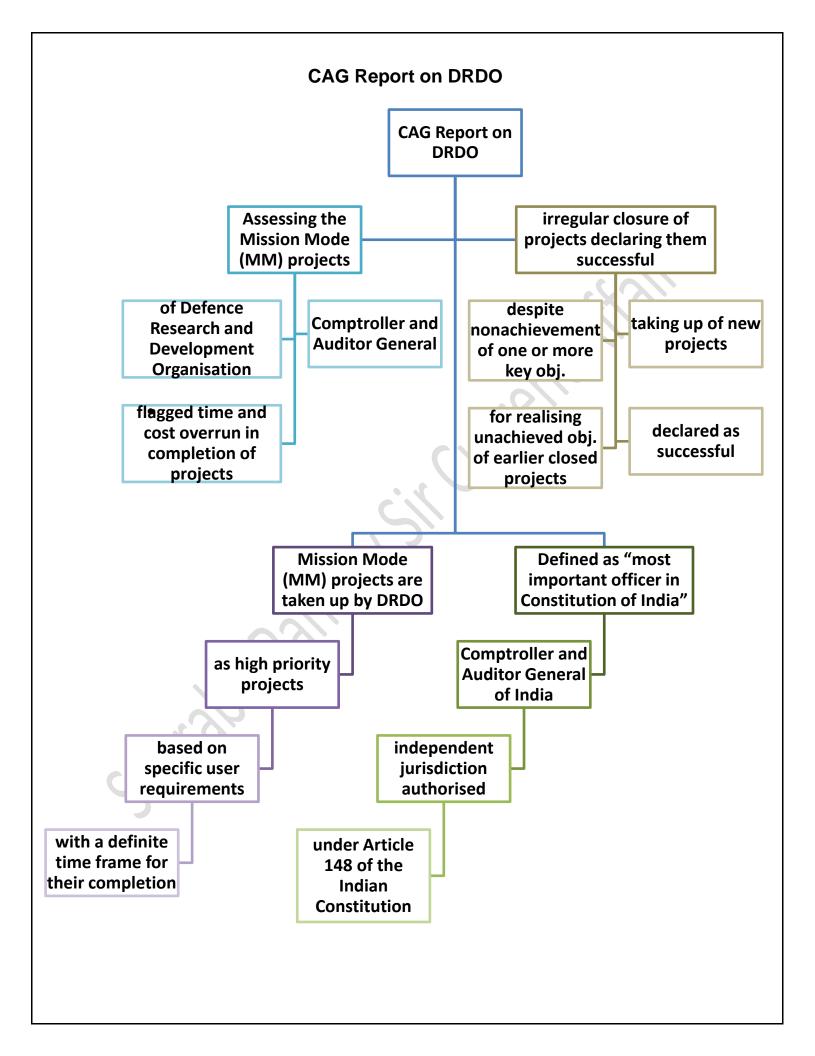

## **CAG** Report on NRC

A recent Comptroller and Auditor General of India report on the update exercise of National Register of Citizens in Assam has flagged serious irregularities, including "haphazard development" of software for exercise, making it prone to data tampering, and flagged undue profits worth crores amassed by the system integrator (SI) by violating the Minimum Wages Act