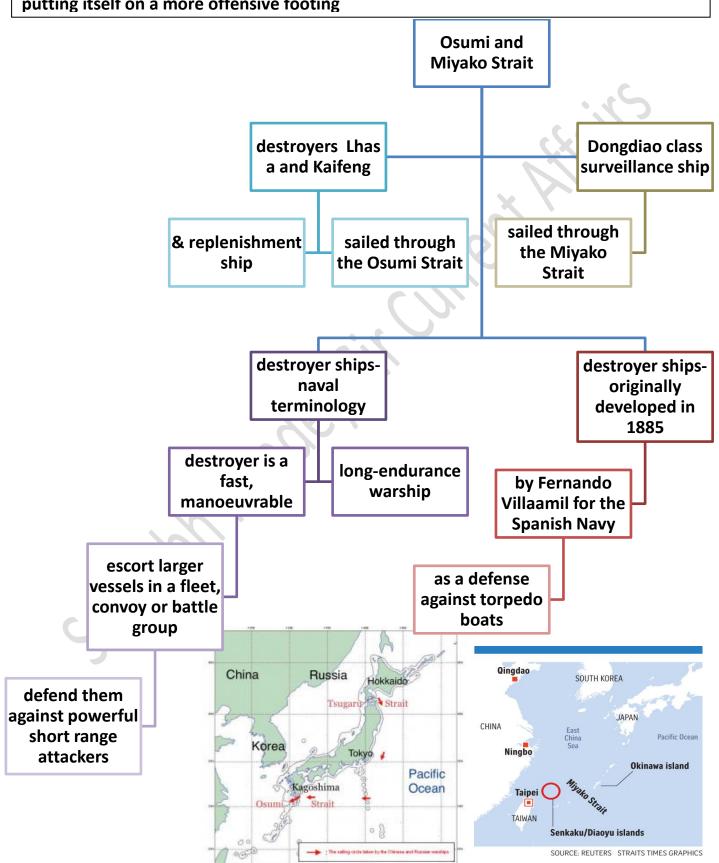

A squadron of Chinese Navy ships sailed through straits near Japan into the Western Pacific, while Beijing blasted Tokyo's adoption of a new national security strategy putting itself on a more offensive footing