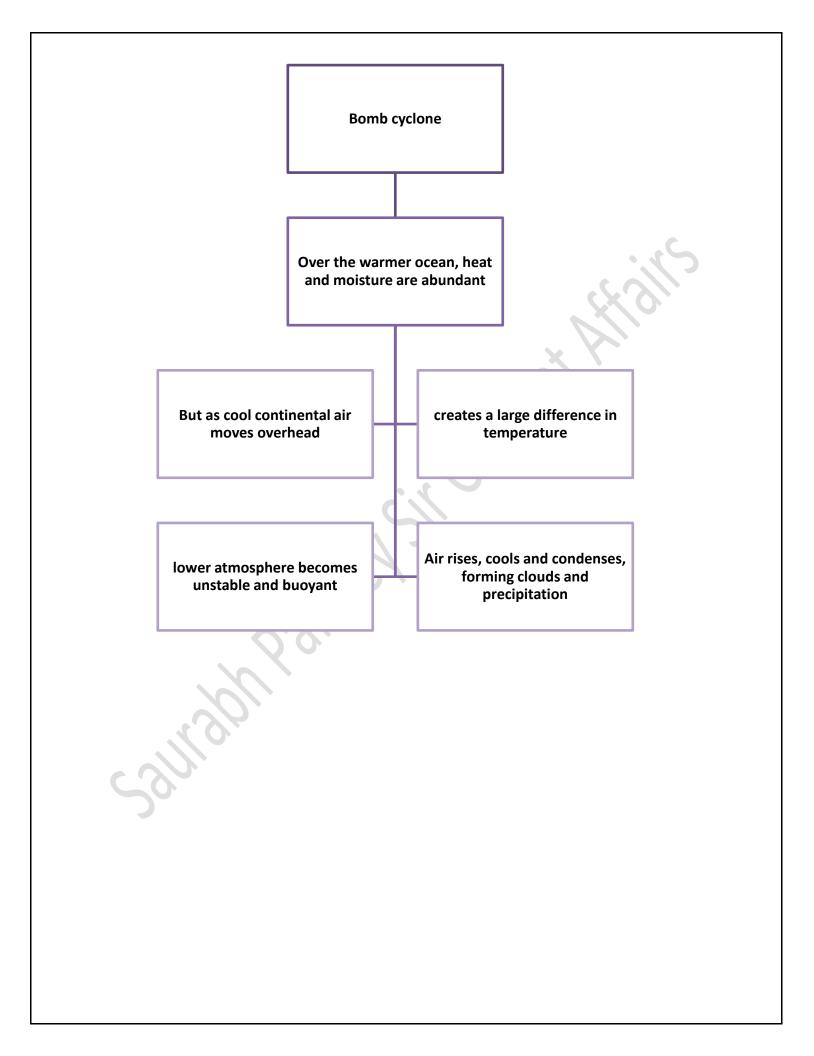

# The Hindu through Mind Maps December 31 2022 (Saurabh Pandey Sir) The Hindu Mind Maps

### **Butterfly mimic**

In a five year study, scientists of the National Centre for Biological Sciences (NCBS) in Bengaluru have discovered secrets of a long evolutionary game through which butterflies come to warn, fool, and escape their predators using traits such as wing colour patterns and even flight behaviour