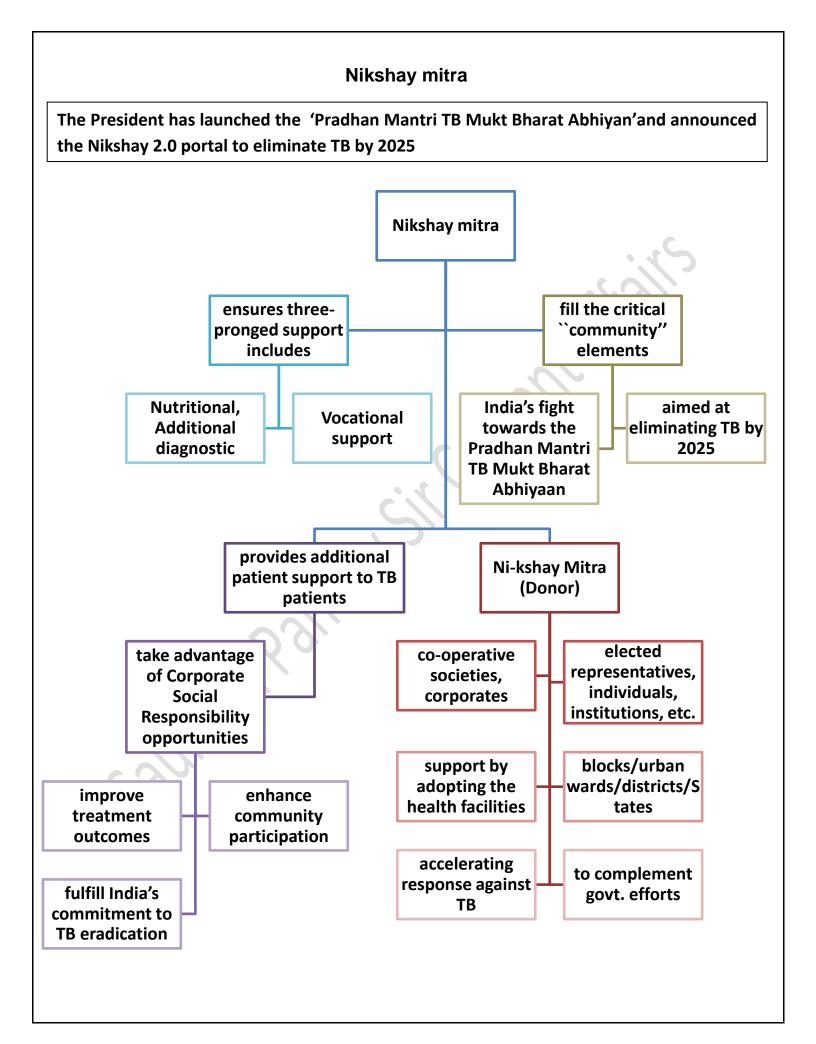

did not deter the pollination habits of honeybees









## The Hindu through Mind Maps December 10 2022 (Saurabh Pandey Sir) The Hindu Mind Maps















### Singapore declaration –ILO

The 17th Asia and the Pacific Regional Meeting of the International Labour Organisation (APRM of ILO) set tenpoint priorities of national action for the member countries to deal with the issue of dwindling wages of workers, inflation and unemployment





The alphabetical rotation of the G20 presidency has brought India to the right place at the right time, especially when the world is looking for an alternative to the United Nations Security Council (UNSC), which has been paralysed by the veto











# The Hindu through Mind MapsDecember 11<br/>2022(Saurabh Pandey Sir)The Hindu Mind<br/>Maps













#### a DNA

Two million year old DNA sequences -the oldest ever obtained-recovered from a 100m thick deposit of frozen mud and sand in the Northeastern tip of Greenland, shattering the record for ancient DNA preservation





### The Hindu through Mind Maps (Saurabh Pandey Sir)

December 12 2022

> The Hindu Mind Maps





















### Arth Ganga

PM first introduced the concept during the first National Ganga Council meeting in Kanpur in 2019, where he urged for a shift from Namami Gange, the Union Government's flagship project to clean the Ganga, to the model of Arth Ganga.





# The Hindu through Mind Maps (Saurabh Pandey Sir)

December 13 2022

> The Hindu Mind Maps

## **Executive v/s Judiciary**

A major confrontation is on between the Union government and the Sup