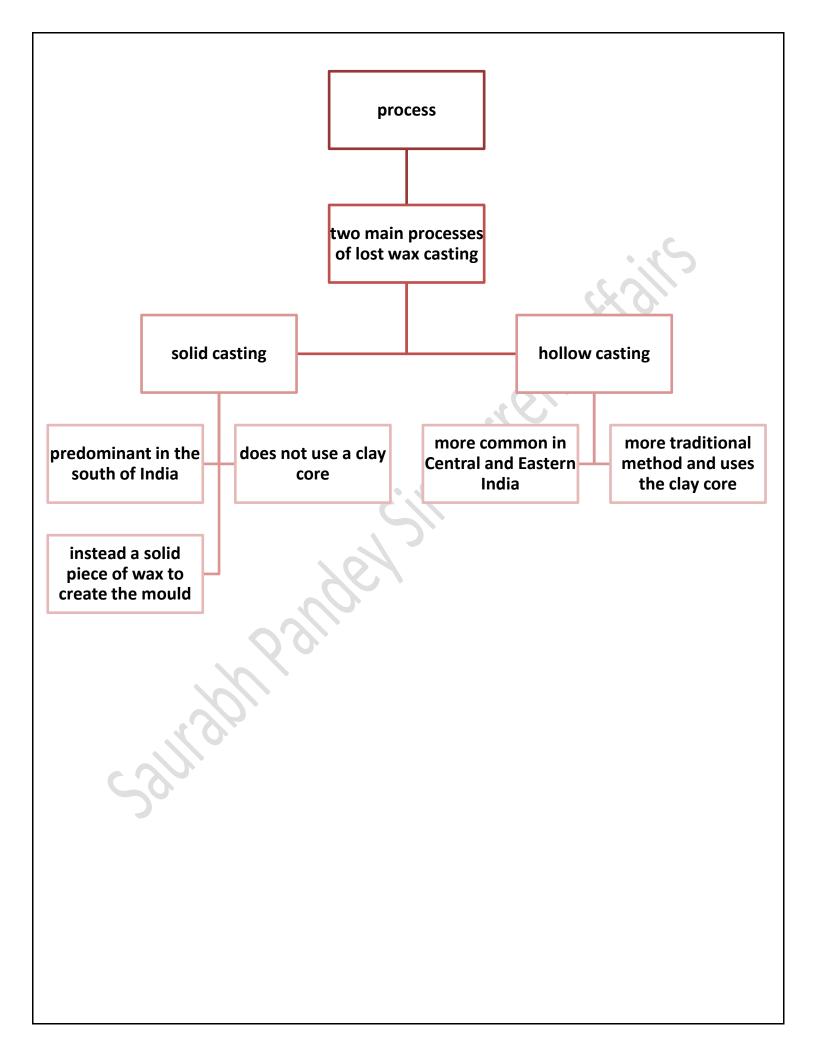

rough Mind Maps (Saurabh Pandey Sir)

December 21 2022

The Hindu Mind Maps















#### New global biodiversity framework

governments, supported by the U.S. and the Vatican, who are not party to Convention, adopted Kunming Montreal Global Biodiversity Framework (GBF) that sets out four goals for 2050, and 23 targets for 2030, to save existing biodiversity and ensure that 30% of degraded terrestrial, inland water, coastal and marine ecosystems come under effective restoration





















#### Rule 267 of the Rajya Sabha

Rule 267 of the Rajya Sabha rulebook that allows for suspension of the day's business to debate an issue suggested by a member has become a bone of contention

## The Hindu through Mind Maps (Saurabh Pandey Sir)

December 22 2022

> The Hindu Mind Maps







in the creation of this graphic.

**SCHEST** 







#### **EC** Appointment

Article 324 of the Constitution is the fountainhead that creates the ECI. This brings to mind the larger issue of the working of the Constitution

Adoption of the Constitution to the CA on November 25, 1949, Dr. B.R. Ambedkar said, "However good a Constitution may be, it is sure to turn out bad because those who are called to work it, happen to be a bad lot. However bad a Constitution may be, it may turn out to be good if those who are called to work it, happen to be a good lot. The working of a Constitution does not depend wholly upon the nature of the Constitution."

November 26, 1949, almost echoing Dr. Ambedkar's words, Dr. Rajendra Prasad said, "Whatever the Constitution may or may not provide, the welfa