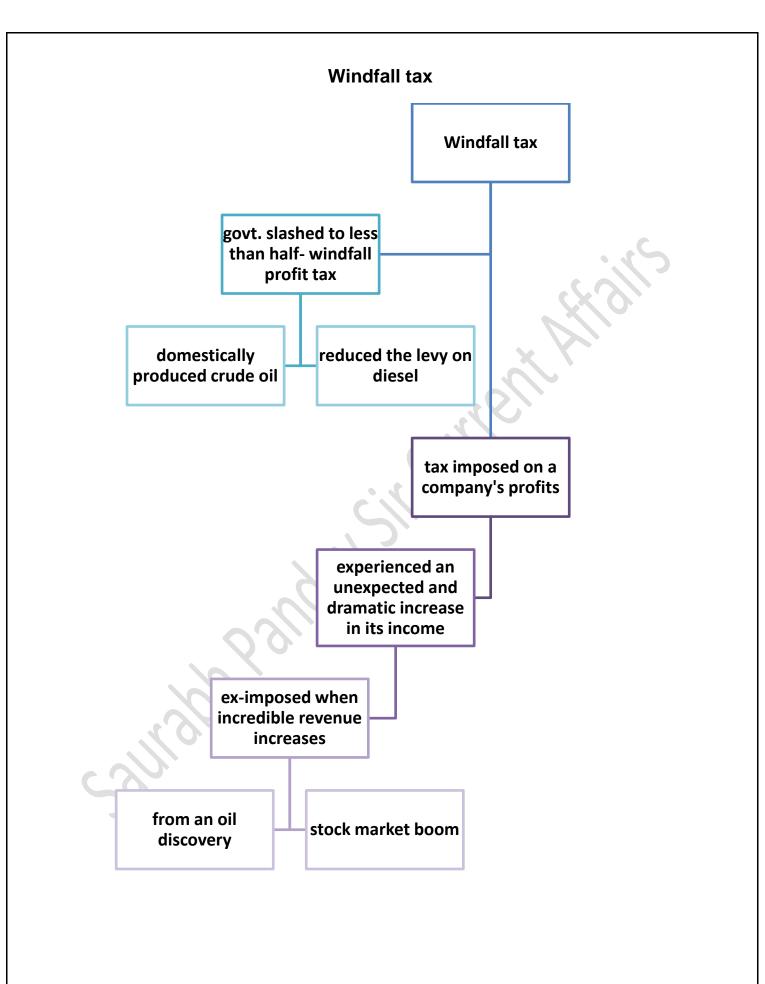

Top Educators

🛗 Starts on January 05, 2023

**Enroll Now** 

For more details, contact: 8585858585



# The Hindu through Mind Maps December 1 2022 (Saurabh Pandey Sir) The Hindu Mind Maps



#### SC on Jallikattu

The Supreme Court said the sport of Jallikattu as such now might not be brutal but the "form" in which it was being held in Tamil Nadu might be cruel.

















#### Women and GM Crops

The SC expressed concern about the plight of thousands of women agricultural labourers in rural areas traditionally engaged in deweeding as they would be part of the human cost if the government permitted the commercial cultivation of herbicide tolerant crops such as GM mustard











## The Hindu through Mind Maps (Saurabh Pandey Sir)

December 2 2022

The Hindu Mind Maps























# The Hindu through Mind Maps December 3 2022 (Saurabh Pandey Sir) The Hindu Mind Maps













### India and G20

Symbolism and logistical coordination aside, the Government has a tough task ahead in conducting substantive negotiations to bring together a comprehensive G20 agenda, where officials said they would focus on counterterrorism, supply chain disruptions and global unity



# The Hindu through Mind Maps December 4 2022 (Saurabh Pandey Sir) The Hindu Mind Maps







### **Meteors and Meteorites**

### Meteor Streak of light seen when a

meteoroid heats up in the atmosphere

**Comet** Icy body that releases gases as it orbits the Sun



Asteroid Rocky body smaller than a planet that orbits the Sun

Meteoroid Rocky or metallic fragment of an asteroid, comet, or plan