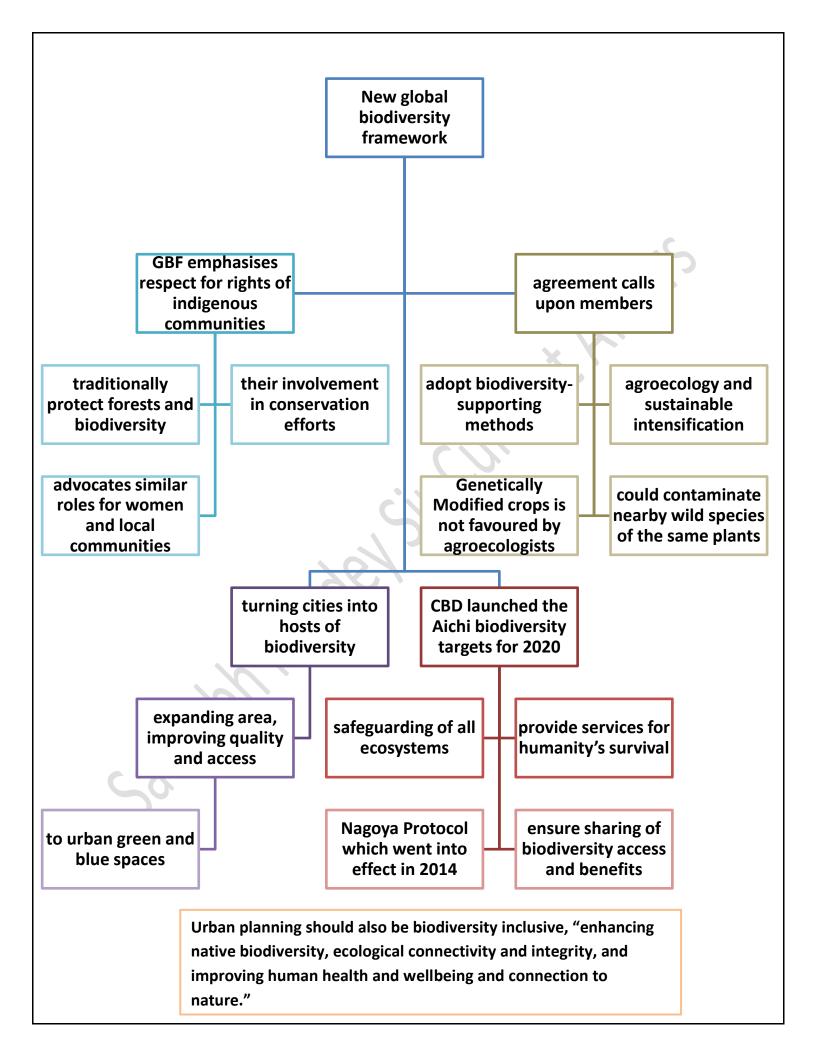

#### New global biodiversity framework

governments, supported by the U.S. and the Vatican, who are not party to Convention, adopted Kunming Montreal Global Biodiversity Framework (GBF) that sets out four goals for 2050, and 23 targets for 2030, to save existing biodiversity and ensure that 30% of degraded terrestrial, inland water, coastal and marine ecosystems come under effective restoration