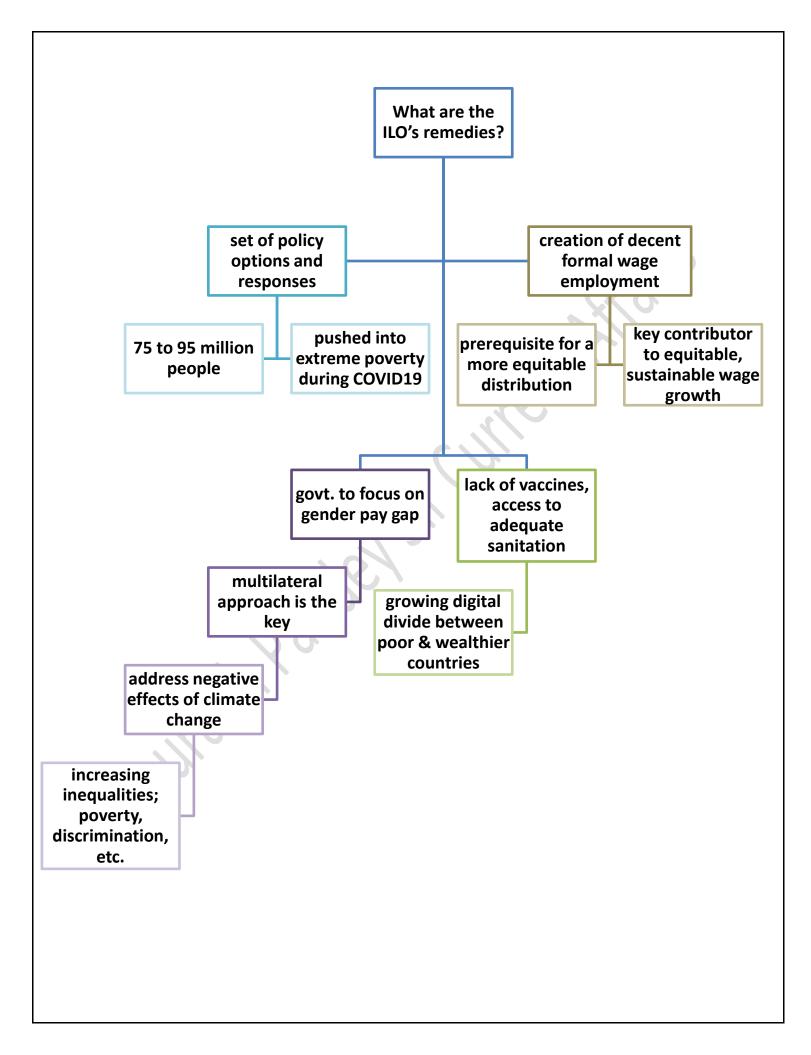

### Singapore declaration –ILO

The 17th Asia and the Pacific Regional Meeting of the International Labour Organisation (APRM of ILO) set tenpoint priorities of national action for the member countries to deal with the issue of dwindling wages of workers, inflation and unemployment