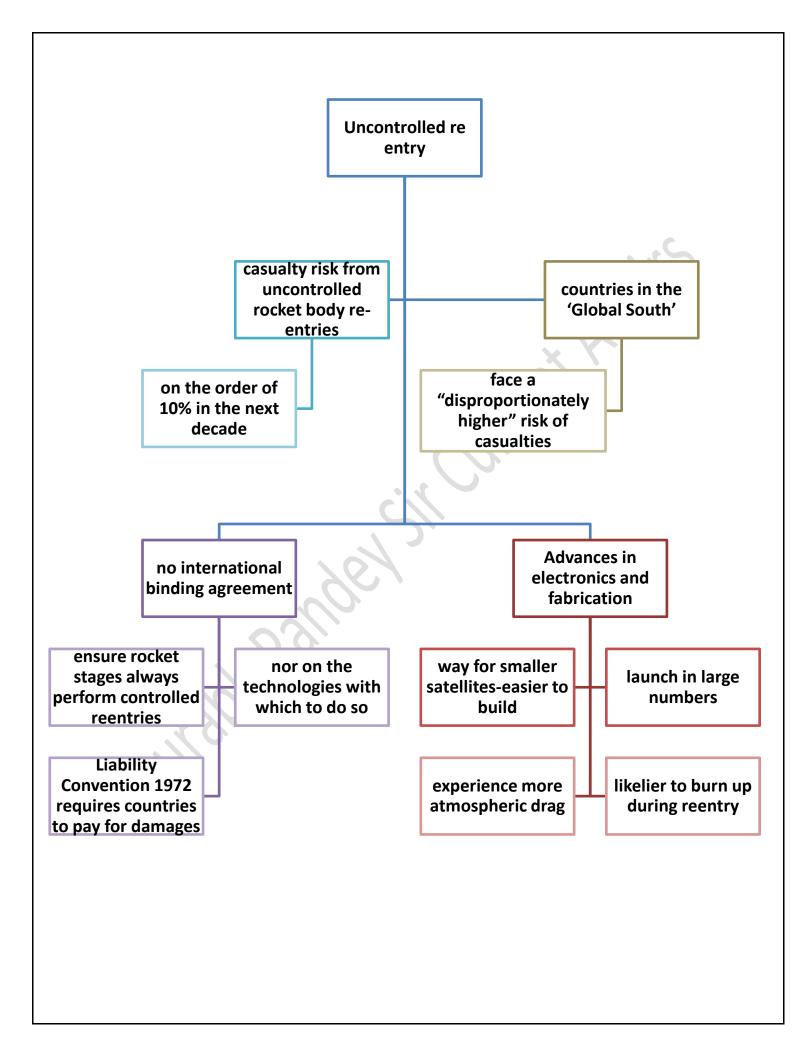

a defective Constitution. If they are lacking in these, the Constitution cannot help the country. After all, a Constitution, like a machine, is a lifeless thing. It acquires life because of the men who control it and operate it, and India needs today nothing more than a set of honest men who will have the interest of the country before them."





#### **INS MRMUGAO**







#### AAP VS LG







# The Hindu through Mind Maps December 23 2022 (Saurabh Pandey Sir) The Hindu Mind Maps





### US and WTO

In a significant development in international trade law, four separate World Trade Organization (WTO) Panel reports have ruled that tariffs of 25% and 10% on steel and aluminium, respectively, that U.S. had imposed during the presidency of Donald Trump are inconsistent with WTO law













### Sahitya academy awards

Tamil author M. Rajendran, Telugu writer Madhuranthakam Narendra and Sanskrit poet Janardan Prasad Pandey 'Mani' are among the 23 authors who won the Sahitya Akademi awards for 2022









## The Hindu through Mind Maps (Saurabh Pandey Sir)

December 24 2022

The Hindu Mind Maps



## Intranasal SARS-CoV-2 Vaccines



- Likely to prevent infection and transmission
- Likely to prevent disease

## **COVID-19 BBV154 NASAL VACCINE TRIAL**





## The National Commission for Allied and Healthcare Professions Act, 2021

India ranks poorly on multiple health financing indicators. Its public health expenditure as a percentage of its GDP (1.28%) and share of general government expenditure dedicated to health (4.8%) remain akin to the poorest countries.