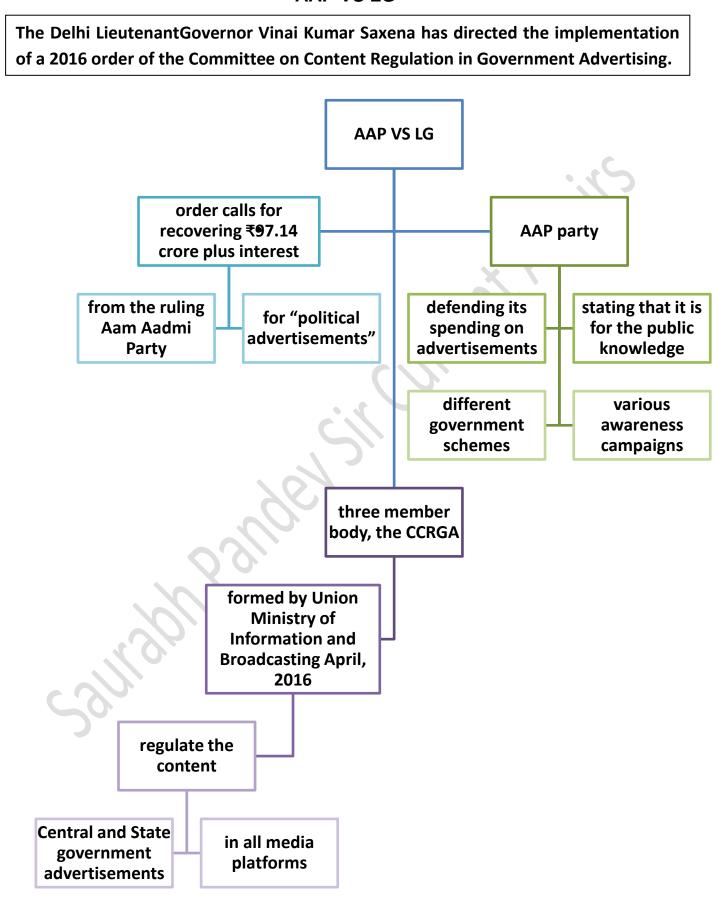

tution."

November 26, 1949, almost echoing Dr. Ambedkar's words, Dr. Rajendra Prasad said, "Whatever the Constitution may or may not provide, the welfare of the country will depend upon the way in which the country is administered. That will depend upon the men who administer it... If the people who are elected are capable and men of character and integrity, they would be able to make the best even of a defective Constitution. If they are lacking in these, the Constitution cannot help the country. After all, a Constitution, like a machine, is a lifeless thing. It acquires life because of the men who control it and operate it, and India needs today nothing more than a set of honest men who will have the interest of the country before them."





#### **INS MRMUGAO**







#### AAP VS LG







# The Hindu through Mind Maps December 23 2022 (Saurabh Pandey Sir) The Hindu Mind Maps





### US and WTO

In a significant development in international trade law, four separate World Trade Organization (WTO) Panel reports have ruled that tariffs of 25% and 10% on steel and aluminium, respectively, that U.S. had imposed during the presidency of Donald Trump are inconsistent with WTO law













### Sahitya academy awards

Tamil author M. Rajendran, Telugu writer Madhuranthakam Narendra and Sanskrit poet Janardan Prasad Pandey 'Mani' are among the 23 authors who won the Sahitya Akademi awards for 2022









## The Hindu through Mind Maps (Saurabh Pandey Sir)

December 24 2022

The Hindu Mind Maps



## Intranasal SARS-CoV-2 Vaccines



- Likely to prevent infection and trans