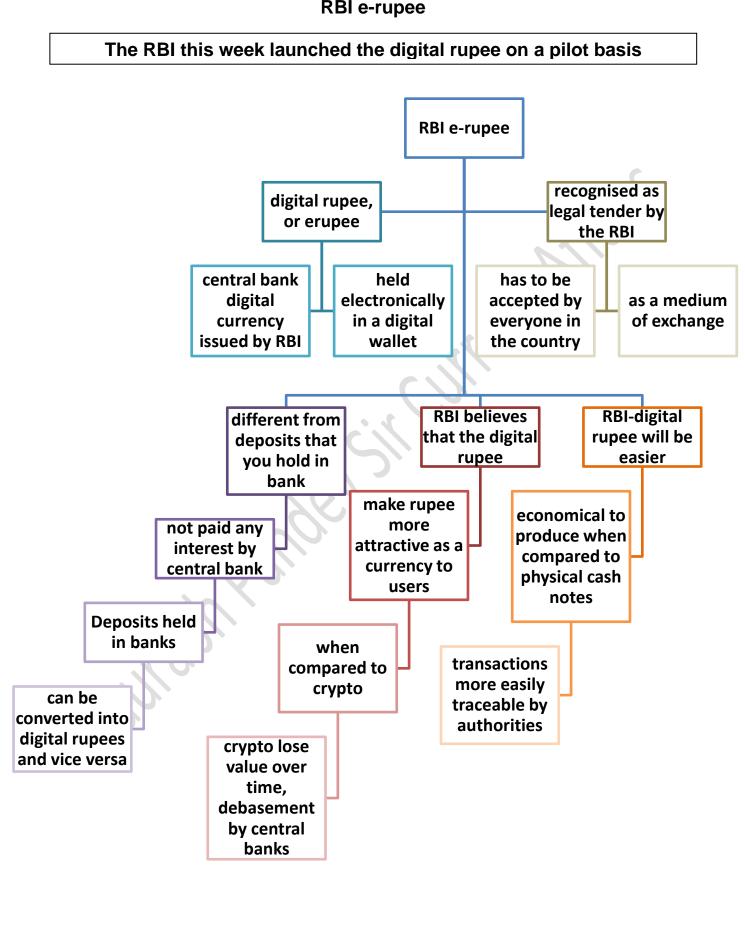

eaches the ground

sciencenotes.org













### **Cheetah protection**





#### **GIBs conservation**

petitions highlighting deaths of GIBs due to power transmission lines, a special bench of the apex court led by Chief Justice D.Y. Chandrachud directed Chief Secretaries of Gujarat and Rajasthan to undertake and complete a comprehensive exercise within four weeks to find out the total length of transmission lines in question and the number of bird diverters required





## The Hindu through Mind Maps December 5 2022 (Saurabh Pandey Sir) The Hindu Mind Maps











### **China Indian Ocean Region Forum**

On November 21, China's top development aid agency convened the first "China Indian Ocean Region Forum" in the southwestern Chinese city of Kunming.







### **RBI e-rupee**









### Inflation reduction act 2022

27country bloc fears that the U.S. \$430 billion Inflation Reduction Act with its generous tax breaks may lure away EU businesses and disadvantage European companies, from car manufacturers to makers of green technology



### The Hindu through Mind Maps December 6 2022 (Saurabh Pandey Sir) The Hindu Mind Maps













### Difference between parole and furlough

Sanap

| Serial<br>no. | Parole                                                              | Furlough                                                                       |
|---------------|---------------------------------------------------------------------|--------------------------------------------------------------------------------|
| 1.            | It is not a right of the p