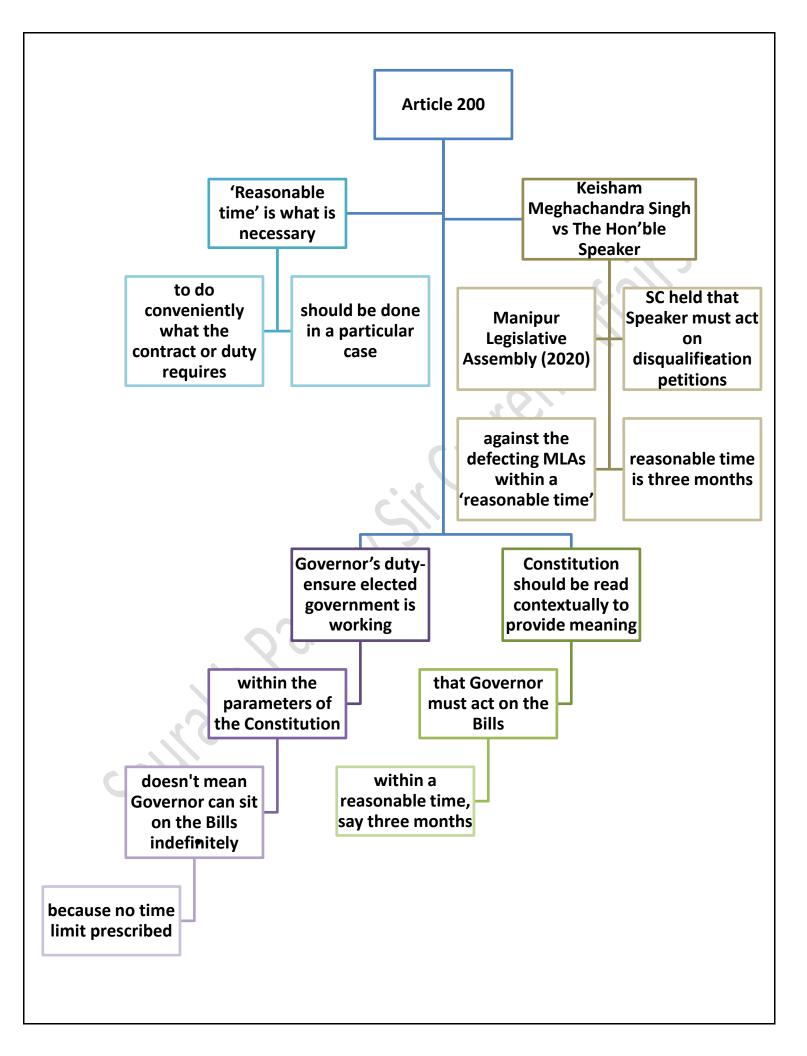

### Article 200

When the Constitution was adopted by the Constituent Assembly, the founders left deliberate gaps in it to enable a future Parliament to modify and amend the Constitution that was in accordance with the aspirations and the will of the people