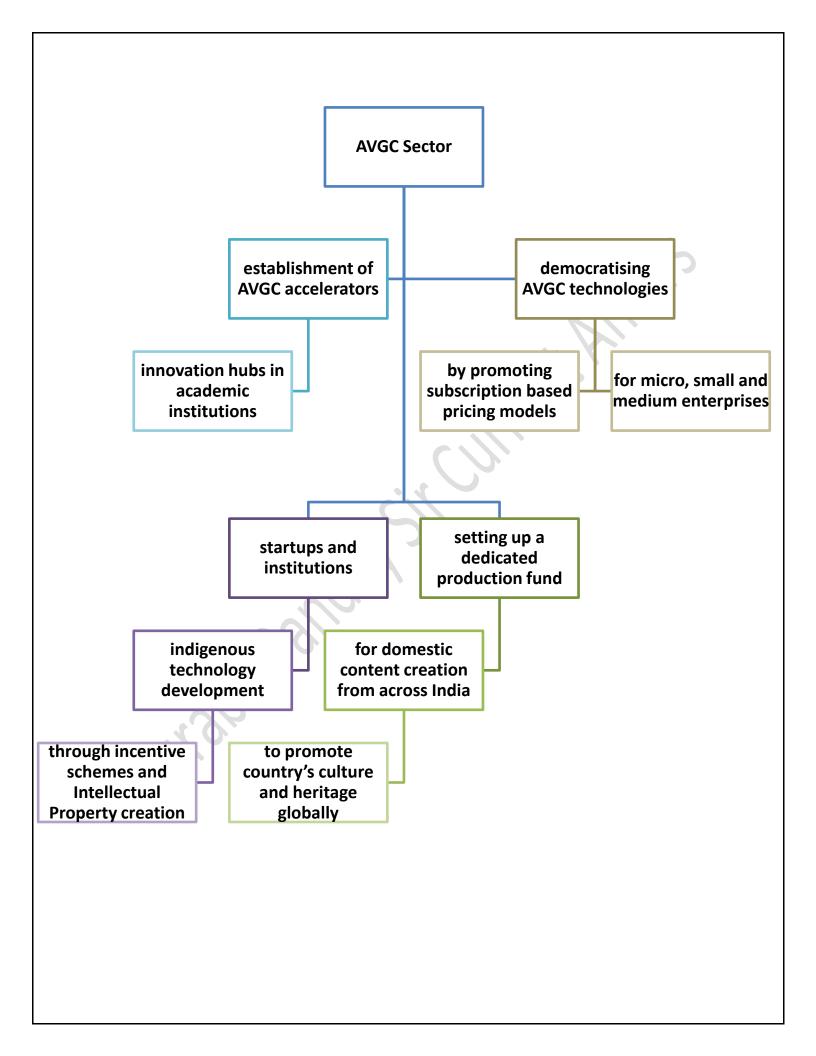

## The Hindu through Mind Maps December 27 2022 (Saurabh Pandey Sir) The Hindu Mind Maps

## **AVGC Sector**

A "Create in India" campaign with an exclusive focus on content creation; an international platform for animation, visual effects, gaming and comics (AVGC) aimed at attracting foreign direct investment, coproduction treaties and innovation in collaboration with international counterparts; national and regional centres of excellence for skill development; and leveraging the National Education Policy to develop creative thinking at school level