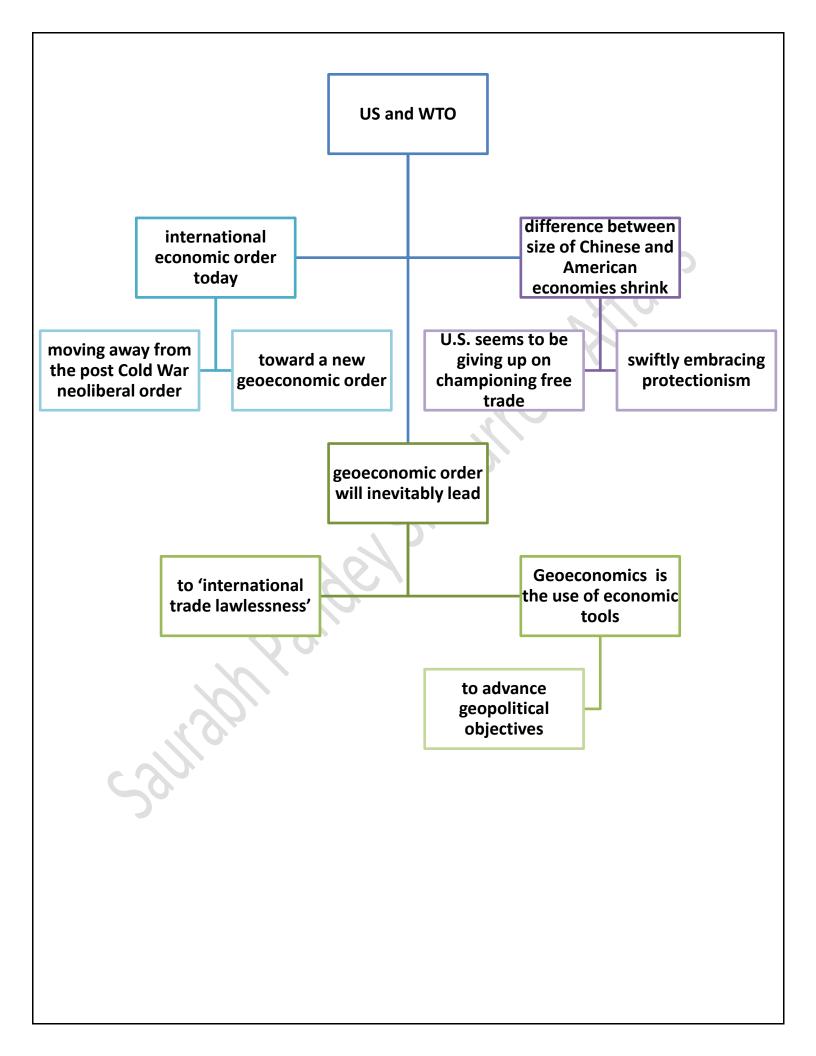

### US and WTO

In a significant development in international trade law, four separate World Trade Organization (WTO) Panel reports have ruled that tariffs of 25% and 10% on steel and aluminium, respectively, that U.S. had imposed during the presidency of Donald Trump are inconsistent with WTO law