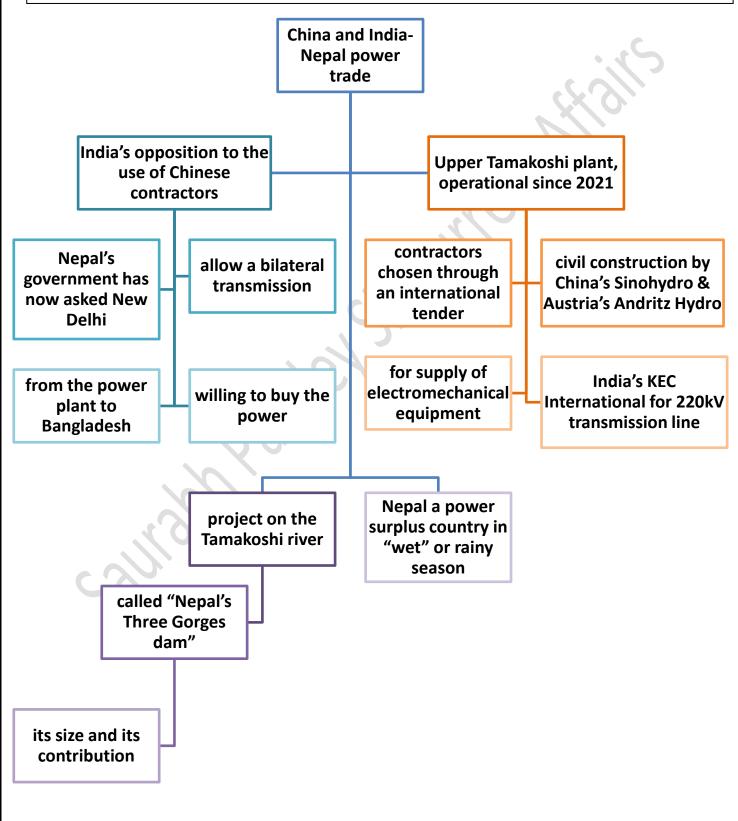

#### China and India-Nepal power trade

India Nepal hydropower BHUBANESWAR trade is set to become a regional gamechanger, say offi• cials in Delhi and Kathmandu, pointing to the possibilities of buying power from Nepal and making it available over an electric grid system to consumers in India, Bangladesh and Sri Lanka