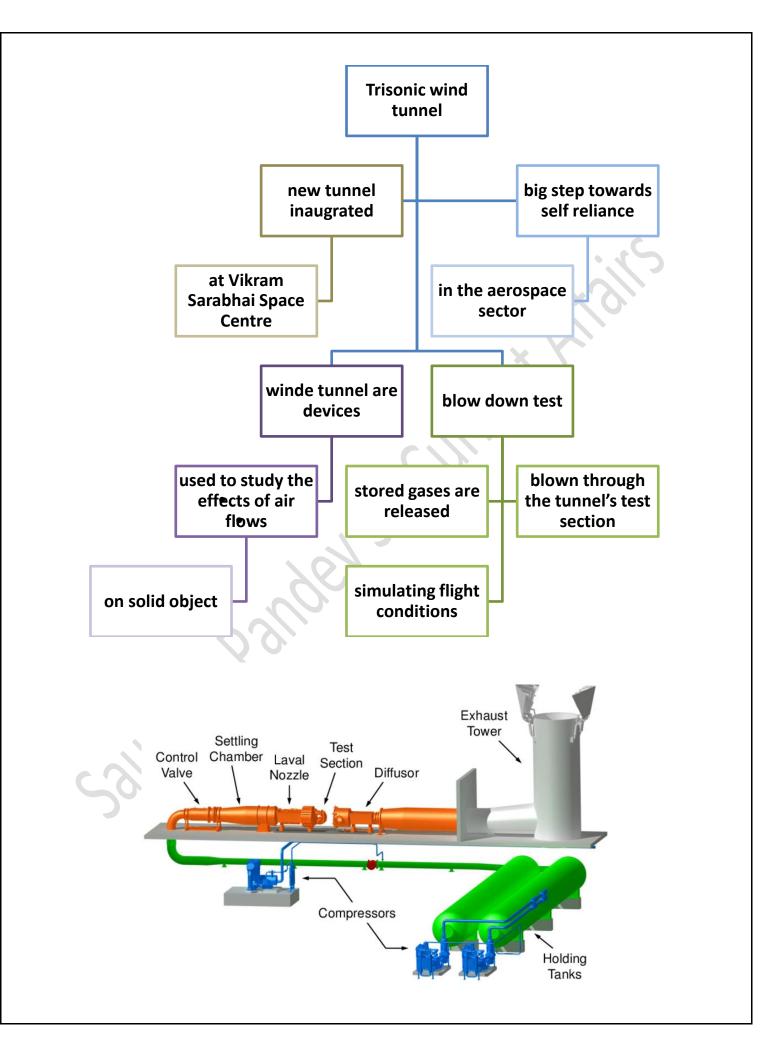

\$100 another working abroad to billion mark their family back home reasons behind the India-largest sources sustained growth in of remittances remittances from Indians gradual reopening of in host country working in Gulf various sectors economies **Cooperation Council** countries & U.S./U.K following pandemic GCC countries-UAE, "improved migrant induced closures, workers' incomes Bahrain, Saudi travel disruptions Arabia, Oman, Qatar, Kuwait employment situations, their ability to send

money home















Field trials of the transgenic mustard variety, Dhara Mustard Hybrid 11 (DMH-11), revealed them to be higher yielding and they did not deter the pollination habits of honeybees









## The Hindu through Mind Maps December 10 2022 (Saurabh Pandey Sir) The Hindu Mind Maps















### Singapore declaration –ILO

The 17th Asia and the Pacific Regional Meeting of the International Labour Organisation (APRM of ILO) set tenpoint priorities of national action for the member countries to deal with the issue of dwindling wages of workers, inflation and unemployment





The alphabetical rotation of the G20 presidency has brought India to the right place at the right time, especially when the world is looking for an alternative to the United Nations Security Council (UNSC), which has been paralysed by the veto











# The Hindu through Mind MapsDecember 11<br/>2022(Saurabh Pandey Sir)The Hindu Mind<br/>Maps













#### a DNA

Two million year old DNA sequences -the oldest ever obtained-recovered from a 100m thick deposit of frozen mud and sand in the Nort