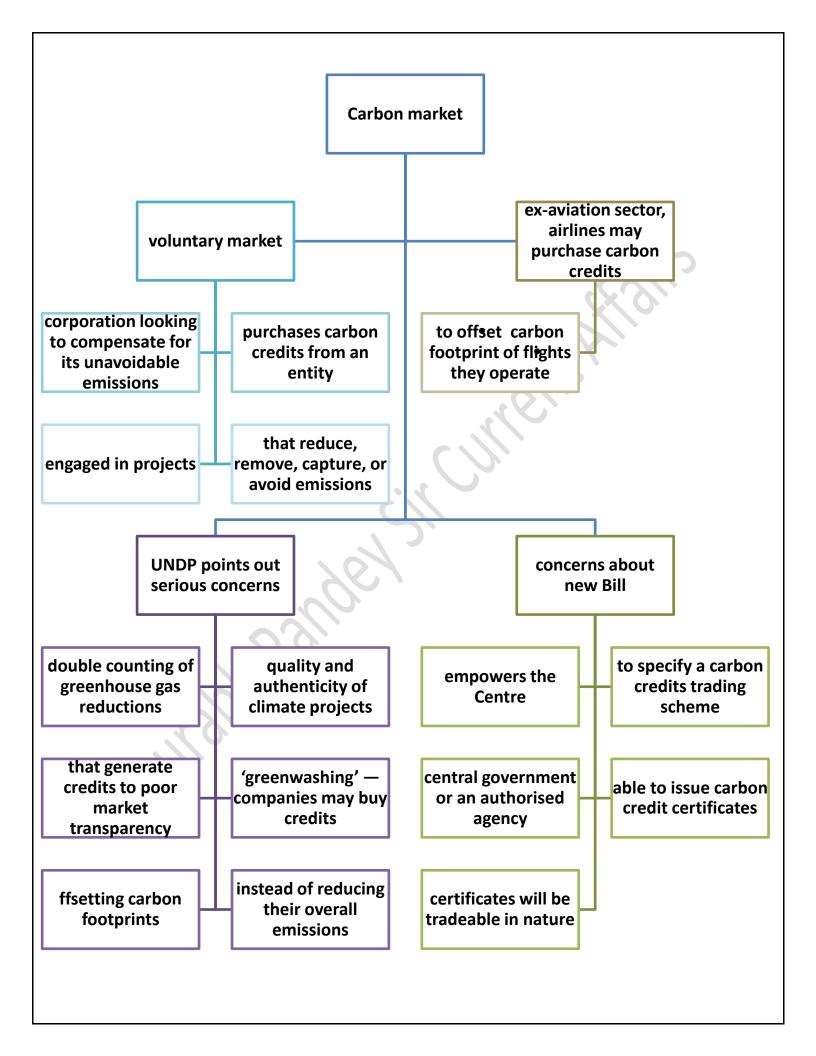

l framework to halt and reverse biodiversity loss, India has said at the U.N. biodiversity conference in Canada's Montreal





#### China and India-Nepal power trade

India Nepal hydropower BHUBANESWAR trade is set to become a regional gamechanger, say offi• cials in Delhi and Kathmandu, pointing to the possibilities of buying power from Nepal and making it available over an electric grid system to consumers in India, Bangladesh and Sri Lanka







#### SWOT

A NASA led international satellite was launched from Southern California, on a major Earth science project to conduct a comprehensive survey of the world's oceans, lakes and rivers for the first time



# The Hindu through Mind Maps December 20 2022 (Saurabh Pandey Sir) The Hindu Mind Maps

















#### **Carbon market**











## The Hindu through Mind Maps (Saurabh Pandey Sir)

December 21 2022

The Hindu Mind Maps















#### New global biodiversity framework

governments, supported by the U.S. and the Vatican, who are not party to Convention, adopted Kunming Montreal Global Biodiversity Framework (GBF) that sets out four goals for 2050, and 23 targets for 2030, to save existing biodiversity and ensure that 30% of degraded terrestrial, inland water, coastal and marine ecosystems come under effective restoration





















#### Rule 267 of the Rajya Sabha

Rule 267 of the Rajya Sabha rulebook that allows for suspension of the day's business to debate an issue suggested by a member has become a bone of contention

## The Hindu through Mind Maps (Saurabh Pandey Sir)

December 22 2022

>