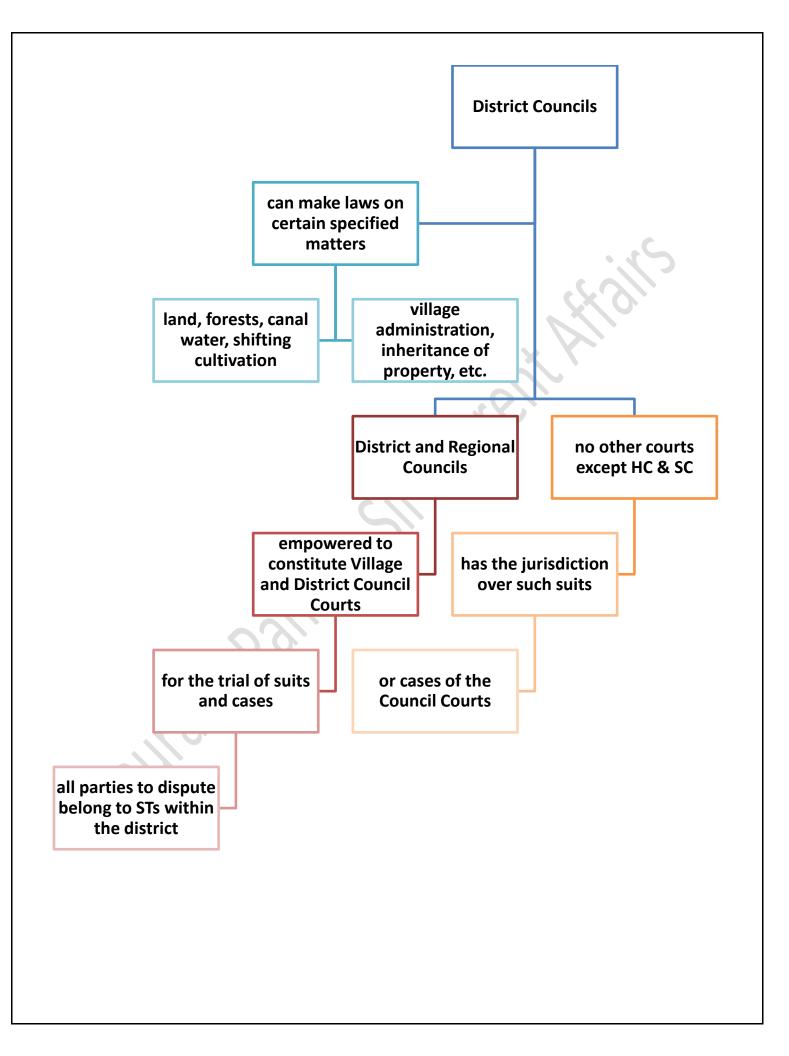

## The Hindu through Mind Maps (Saurabh Pandey Sir)

December 22 2022

> The Hindu Mind Maps

in the creation of this graphic.

**SCHEST** 