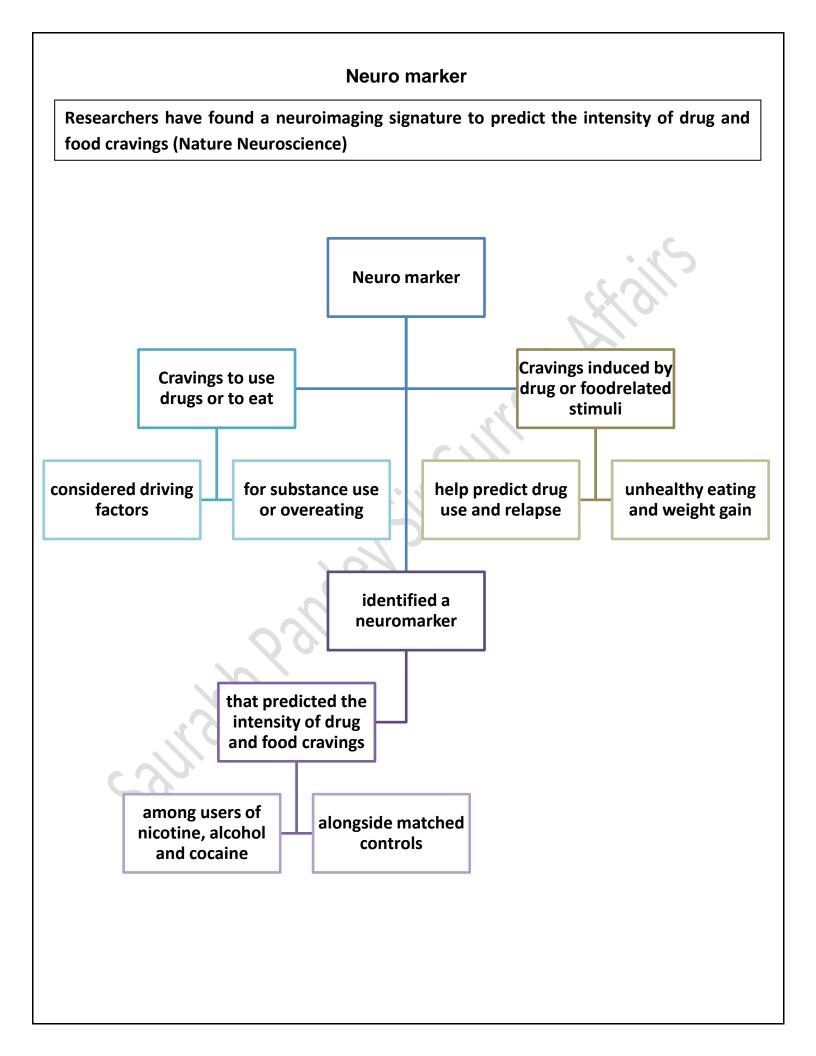

Amendment and Validation) Act, 2010

The ASI regulates construction around the protected monuments through the Ancient Monuments and Archaeological Sites and Remains (Amendment) Act, 2010.





Joynagar moa, the popular Bengal sweetmeat available only during the colder months of the year, with the number of registered manufacturers witnessing a massive rise and its Geographical Indication tag getting a 10year extension.







# The Hindu through Mind Maps December 25 2022 (Saurabh Pandey Sir) The Hindu Mind Maps

## **CROMESH Technology**

Scientists working on Australia's Great Barrier Reef have successfully trialled a new method for freezing and storing coral larvae they say could eventually help rewild reefs threatened by climate change CROMESH Technology Great Barrier Reef has













"B cells produce and secrete antibodies, activating the immune system to destroy the pathogens. The main difference between T cells and B cells is that T cells can only recognize viral antigens outside the infected cells whereas B cells can recognize the surface antigens of bacteria and viruses." Sep 25, 2017

Although all lymphocytes originate from only one type of stem cell, the final steps in their development lead to the production of two distinct types of lymphocyte: T-lymphocytes and B-lymphocytes.

| T-lymphocytes                                                                                                                           | B-lymphocytes                                                                                            |
|-----------------------------------