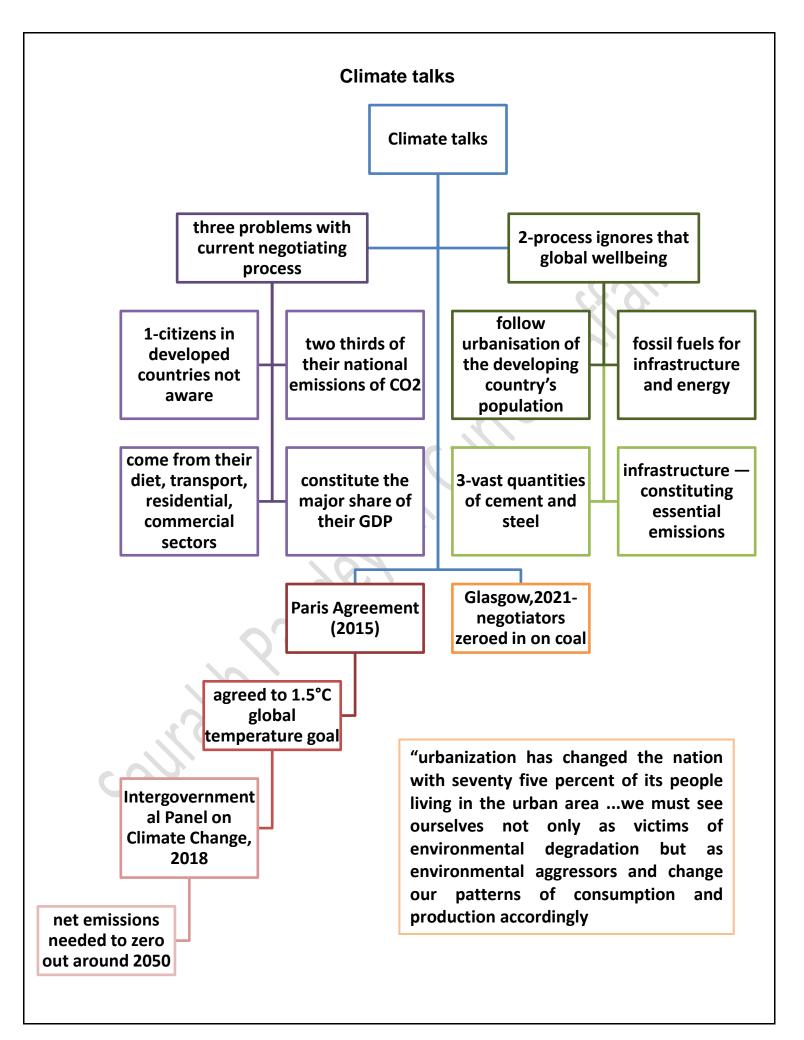

#### 'LongTerm LowCarbon Development Strategy (LTLCDS) and cities

India unveiled its long term climate action plan at the 27th Conference of the Parties to the United Nations Framework Convention on Climate Change (COP27), held in Sharm el Sheikh, Egypt