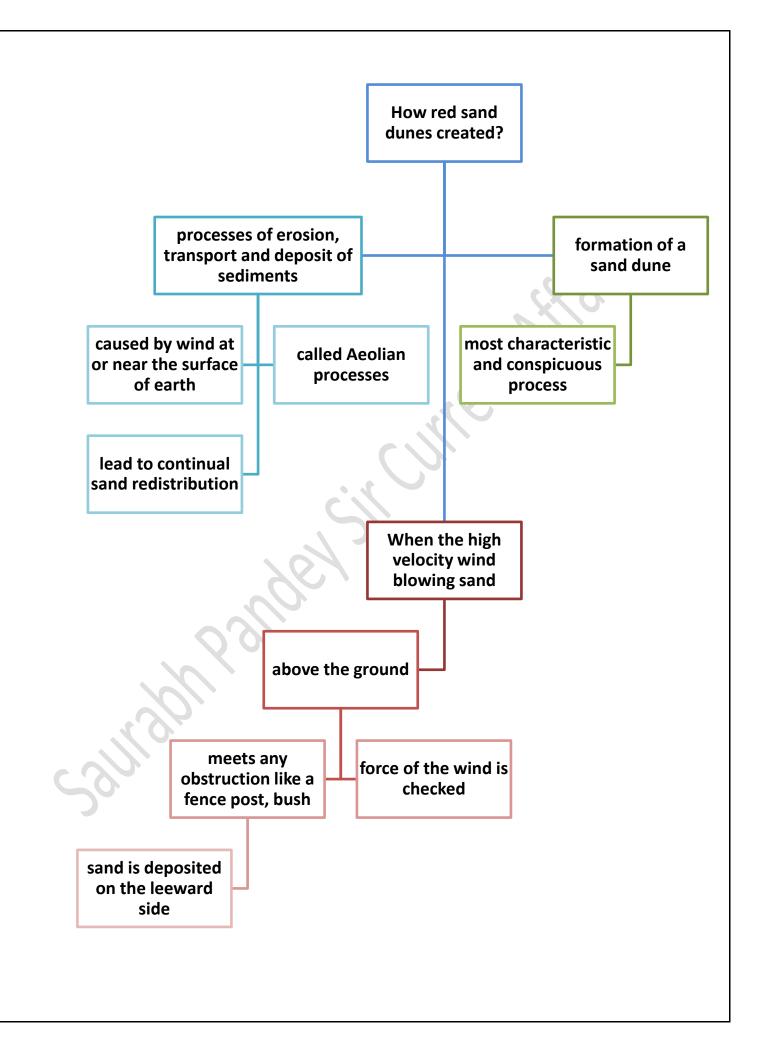

he Hindu through Mind Maps December 1 2022 (Saurabh Pandey Sir) The Hindu Mind Maps



#### SC on Jallikattu

The Supreme Court said the sport of Jallikattu as such now might not be brutal but the "form" in which it was being held in Tamil Nadu might be cruel.

















#### Women and GM Crops

The SC expressed concern about the plight of thousands of women agricultural labourers in rural areas traditionally engaged in deweeding as they would be part of the human cost if the government permitted the commercial cultivation of herbicide tolerant crops such as GM mustard











## The Hindu through Mind Maps (Saurabh Pandey Sir)

December 2 2022

The Hindu Mind Maps























# The Hindu through Mind Maps December 3 2022 (Saurabh Pandey Sir) The Hindu Mind Maps













### India and G20

Symbolism and logistical coordination aside, the Government has a tough task ahead in conducting substantive negotiations to bring together a comprehensive G20 agenda, where officials said they would focus on counterterrorism, supply chain disruptions and global unity



# The Hindu through Mind Maps December 4 2022 (Saurabh Pandey Sir) The Hindu Mind Maps







### **Meteors and Meteorites**

### Meteor Streak of light seen when a

meteoroid heats up in the atmosphere

**Comet** Icy body that releases gases as it orbits the Sun



Asteroid Rocky body smaller than a planet that orbits the Sun

Meteoroid Rocky or metallic fragment of an asteroid, comet, or planet

Meteorite Meteor fragment that reaches the ground

sciencenotes.org













### **Cheetah protect