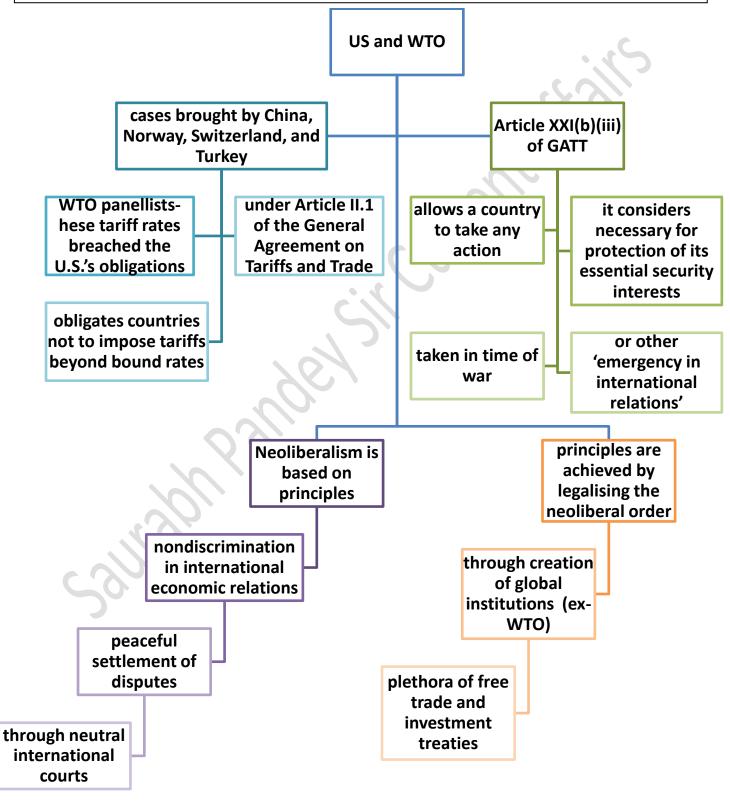

### US and WTO

In a significant development in international trade law, four separate World Trade Organization (WTO) Panel reports have ruled that tariffs of 25% and 10% on steel and aluminium, respectively, that U.S. had imposed during the presidency of Donald Trump are inconsistent with WTO law