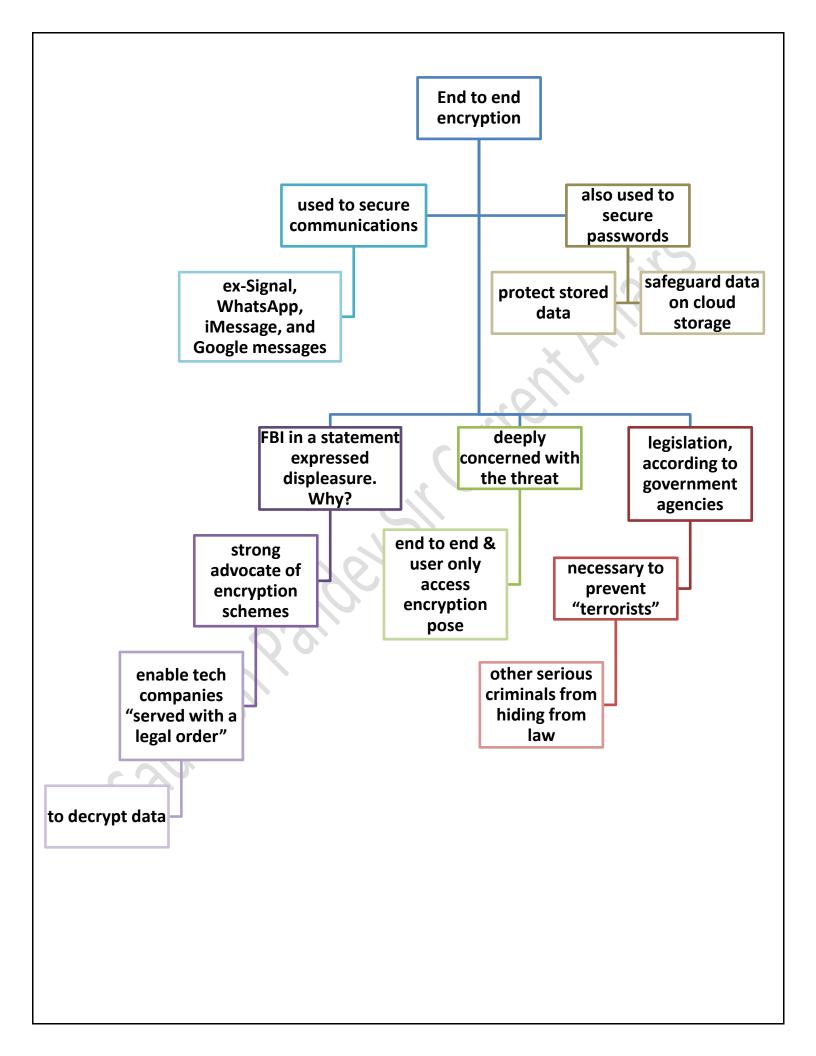

ber countries to deal with the issue of dwindling wages of workers, inflation and unemployment





The alphabetical rotation of the G20 presidency has brought India to the right place at the right time, especially when the world is looking for an alternative to the United Nations Security Council (UNSC), which has been paralysed by the veto











# The Hindu through Mind MapsDecember 11<br/>2022(Saurabh Pandey Sir)The Hindu Mind<br/>Maps













#### a DNA

Two million year old DNA sequences -the oldest ever obtained-recovered from a 100m thick deposit of frozen mud and sand in the Northeastern tip of Greenland, shattering the record for ancient DNA preservation





### The Hindu through Mind Maps (Saurabh Pandey Sir)

December 12 2022

> The Hindu Mind Maps





















### Arth Ganga

PM first introduced the concept during the first National Ganga Council meeting in Kanpur in 2019, where he urged for a shift from Namami Gange, the Union Government's flagship project to clean the Ganga, to the model of Arth Ganga.





# The Hindu through Mind Maps (Saurabh Pandey Sir)

December 13 2022

> The Hindu Mind Maps

## **Executive v/s Judiciary**

A major confrontation is on between the Union government and the Supreme Court over the former's resentment towards the Collegium system of appointments and its push to have a dominant say in judicial appointments and transfers.



















#### Big tech and anti competition law

The Indian antitrust body, the Competition Commission of India (CCI)'s move, in October, to impose a penalty of ₹1,337.76 crore on