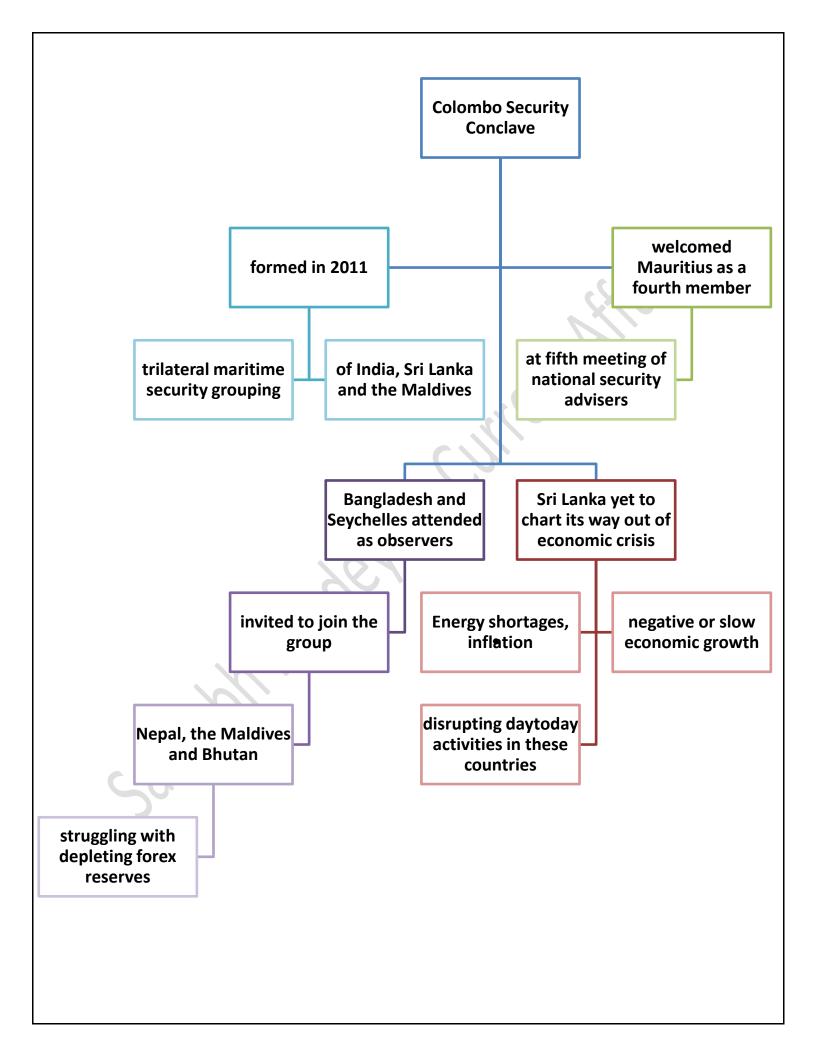

ada's Montreal





#### China and India-Nepal power trade

India Nepal hydropower BHUBANESWAR trade is set to become a regional gamechanger, say offi• cials in Delhi and Kathmandu, pointing to the possibilities of buying power from Nepal and making it available over an electric grid system to consumers in India, Bangladesh and Sri Lanka







#### SWOT

A NASA led international satellite was launched from Southern California, on a major Earth science project to conduct a comprehensive survey of the world's oceans, lakes and rivers for the first time



# The Hindu through Mind Maps December 20 2022 (Saurabh Pandey Sir) The Hindu Mind Maps

















#### **Carbon market**











## The Hindu through Mind Maps (Saurabh Pandey Sir)

December 21 2022

The Hindu Mind Maps















#### New global biodiversity framework

governments, supported by the U.S. and the Vatican, who are not party to Convention, adopted Kunming Montreal Global Biodiversity Framework (GBF) that sets out four goals for 2050, and 23 targets for 2030, to save existing biodiversity and ensure that 30% of degraded terrestrial, inland water, coastal and marine ecosystems come under effective restoration





















#### Rule 267 of the Rajya Sabha

Rule 267 of the Rajya Sabha rulebook that allows for suspension of the day's business to debate an issue suggested by a member has become a bone of contention

## The Hindu through Mind Maps (Saurabh Pandey Sir)

December 22 2022

> The Hindu Mind Maps







in the creation of this graphic.

**SCHEST** 







#### **EC** Appointment

Art