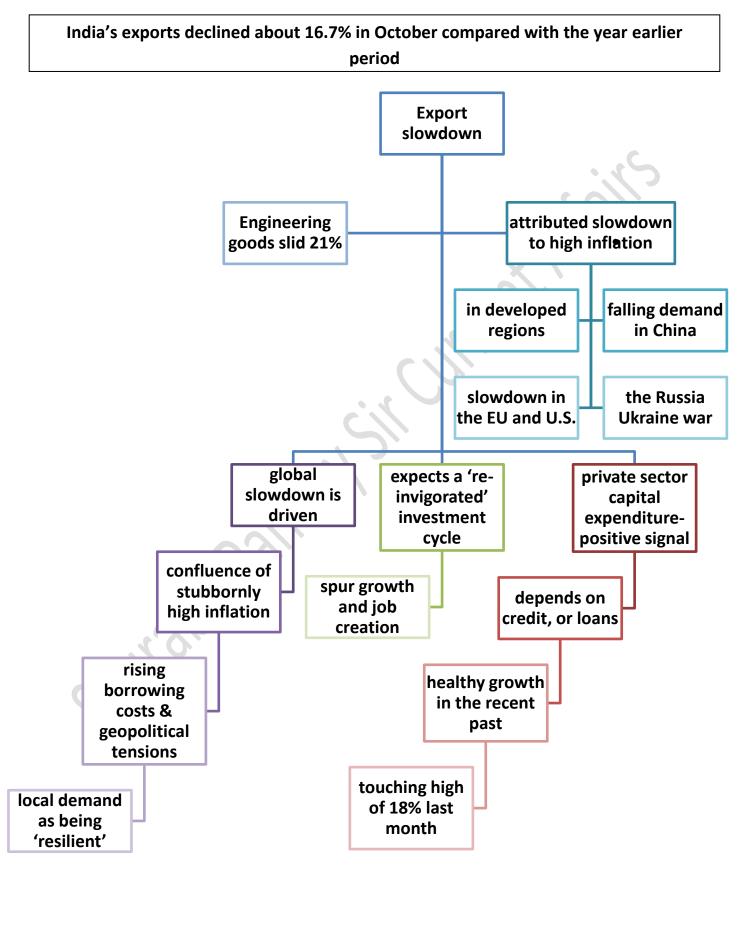

#### Export slowdown

The U.S. military formally launched a space force unit in South Korea, a move that will likely enable Washington to better monitor its rivals North Korea, China and Russia.