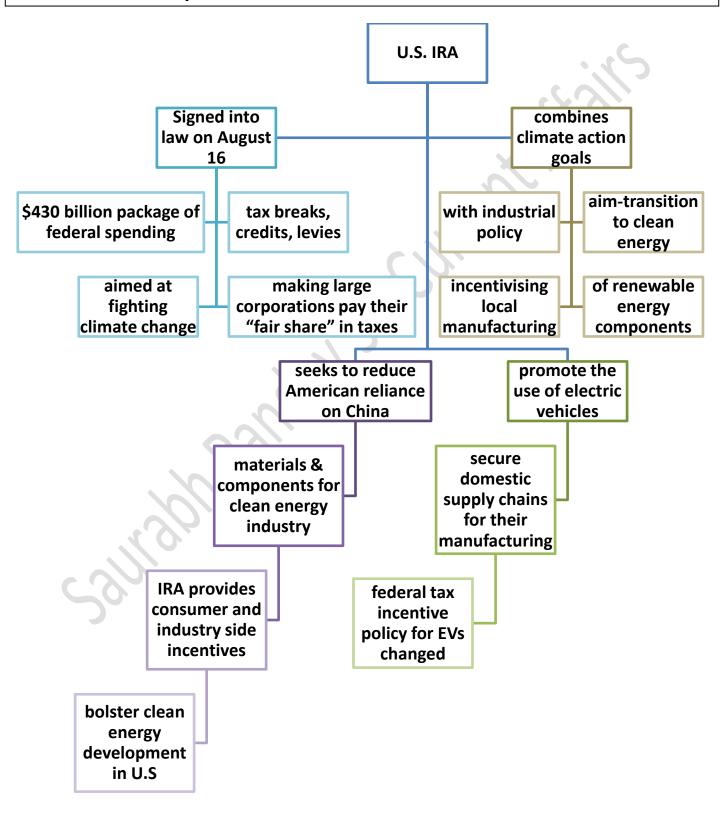

### Inflation reduction act 2022

27country bloc fears that the U.S. \$430 billion Inflation Reduction Act with its generous tax breaks may lure away EU businesses and disadvantage European companies, from car manufacturers to makers of green technology

#### EU concern on US IRA

French President Emmanuel Macron during his two day visit to the U.S. questioned Joe Biden about clean energy subsidies in the new Inflation Reduction Act (IRA), which European countries believe are discriminatory to non-American companies