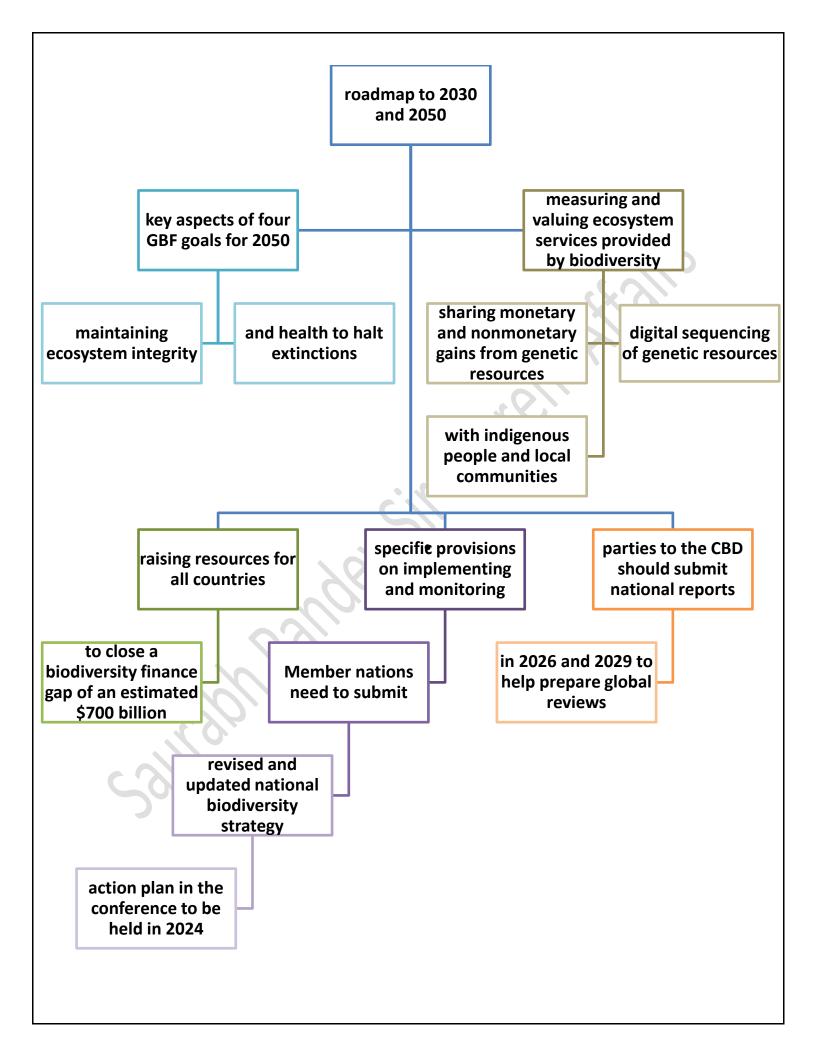

#### New global biodiversity framework

governments, supported by the U.S. and the Vatican, who are not party to Convention, adopted Kunming Montreal Global Biodiversity Framework (GBF) that sets out four goals for 2050, and 23 targets for 2030, to save existing biodiversity and ensure that 30% of degraded terrestrial, inland water, coastal and marine ecosystems come under effective restoration