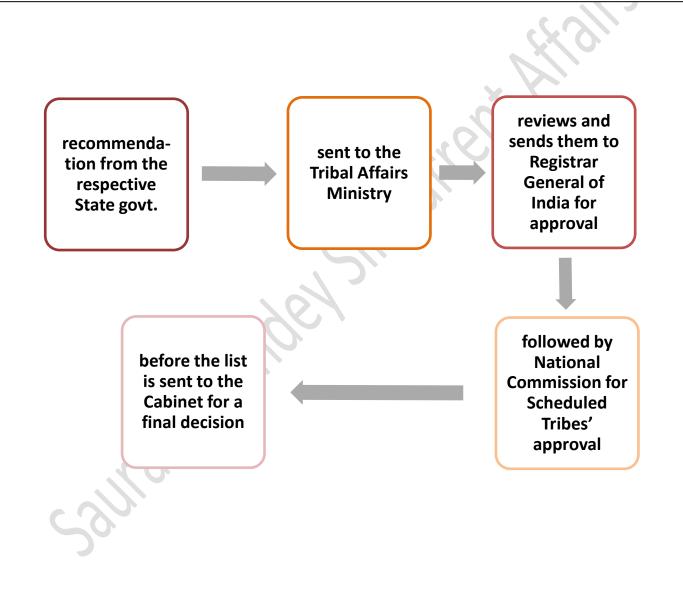

### How ST LIST Updated

The Hatti tribe in the Trans-Giri area of Sirmour district in Himachal Pradesh, the Narikoravan and Kurivikkaran hill tribes of Tamil Nadu and the Binjhia in Chhattisgarh, who were listed as ST in Jharkhand and Odisha but not in Chhattisgarh, were the communities newly added to the list