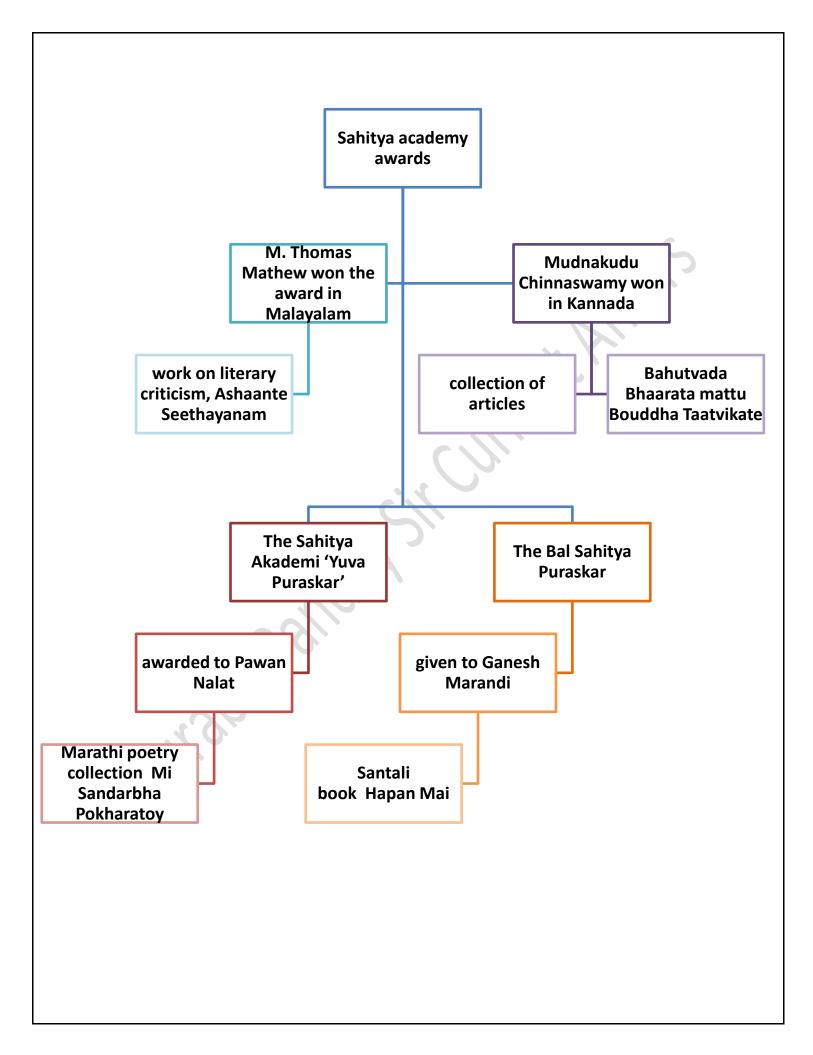

### Sahitya academy awards

Tamil author M. Rajendran, Telugu writer Madhuranthakam Narendra and Sanskrit poet Janardan Prasad Pandey 'Mani' are among the 23 authors who won the Sahitya Akademi awards for 2022