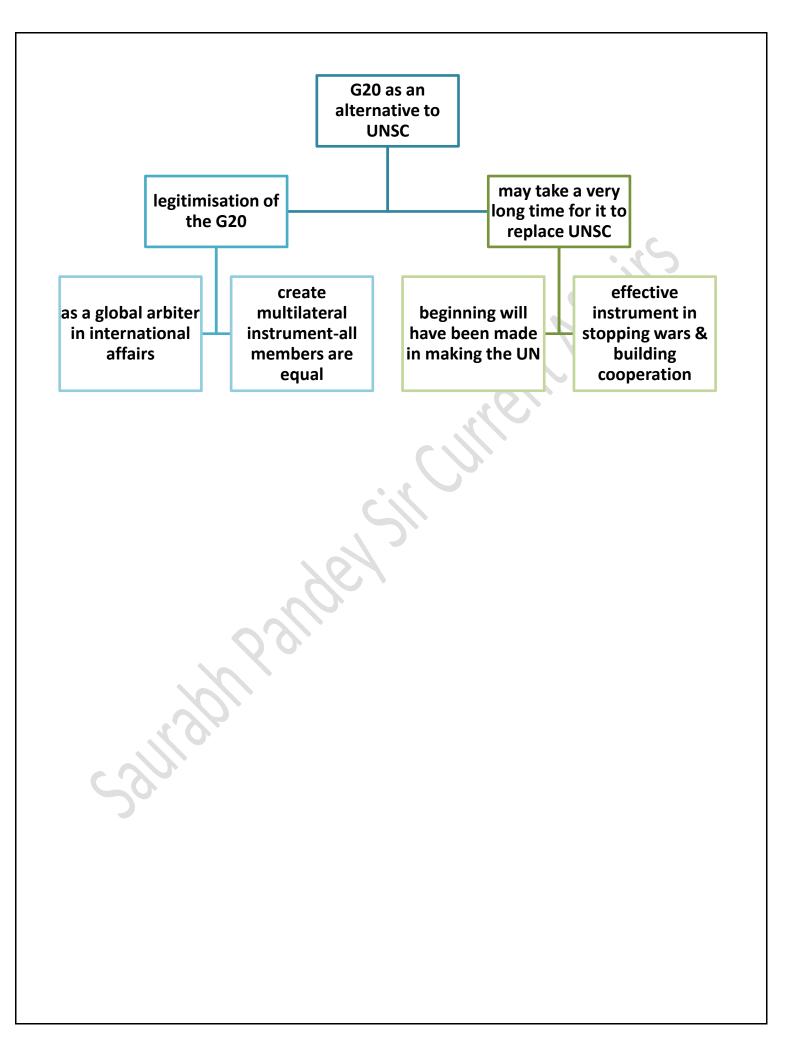

### India and G20

Symbolism and logistical coordination aside, the Government has a tough task ahead in conducting substantive negotiations to bring together a comprehensive G20 agenda, where officials said they would focus on counterterrorism, supply chain disruptions and global unity

The alphabetical rotation of the G20 presidency has brought India to the right place at the right time, especially when the world is looking for an alternative to the United Nations Security Council (UNSC), which has been paralysed by the veto