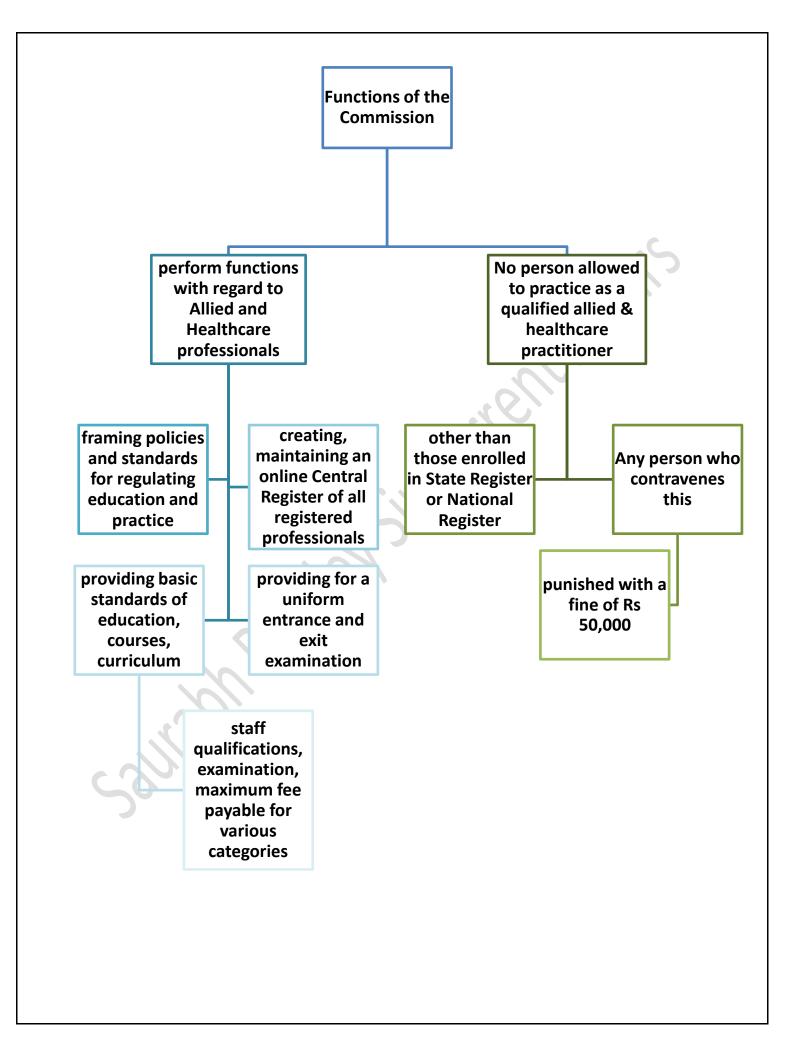

## The National Commission for Allied and Healthcare Professions Act, 2021

India ranks poorly on multiple health financing indicators. Its public health expenditure as a percentage of its GDP (1.28%) and share of general government expenditure dedicated to health (4.8%) remain akin to the poorest countries.