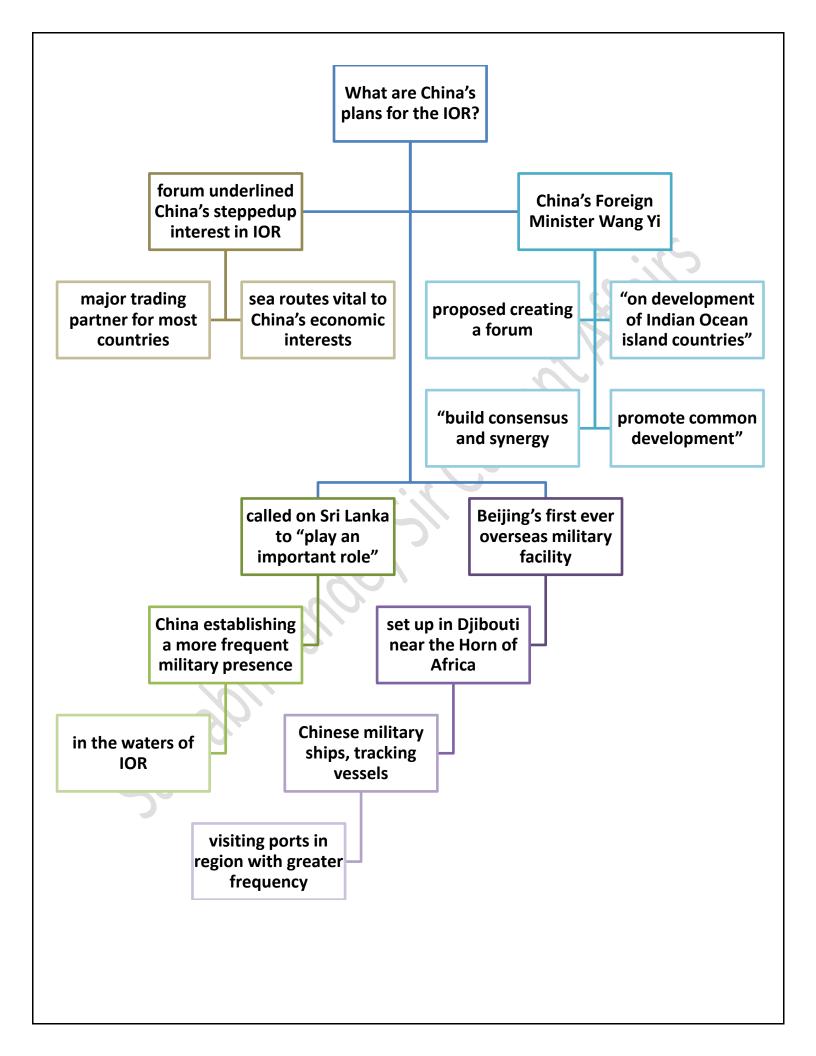

### **China Indian Ocean Region Forum**

On November 21, China's top development aid agency convened the first "China Indian Ocean Region Forum" in the southwestern Chinese city of Kunming.