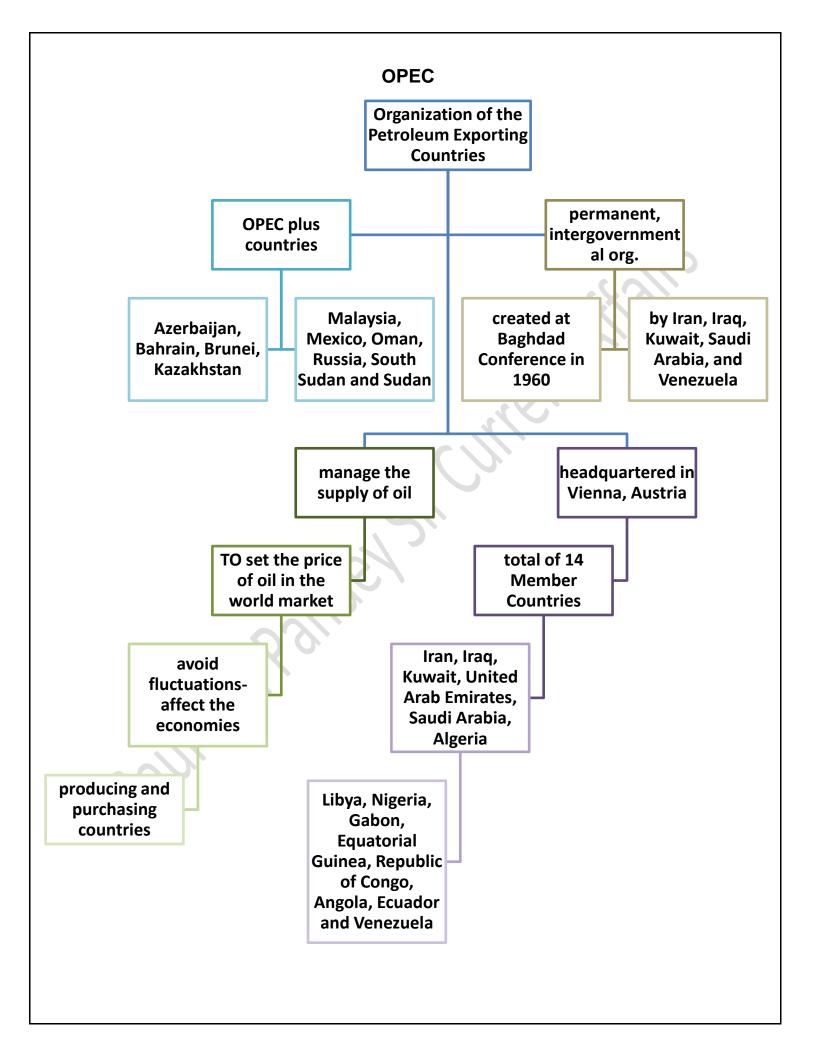

the ground

sciencenotes.org













### **Cheetah protection**





#### **GIBs conservation**

petitions highlighting deaths of GIBs due to power transmission lines, a special bench of the apex court led by Chief Justice D.Y. Chandrachud directed Chief Secretaries of Gujarat and Rajasthan to undertake and complete a comprehensive exercise within four weeks to find out the total length of transmission lines in question and the number of bird diverters required





## The Hindu through Mind Maps December 5 2022 (Saurabh Pandey Sir) The Hindu Mind Maps











### **China Indian Ocean Region Forum**

On November 21, China's top development aid agency convened the first "China Indian Ocean Region Forum" in the southwestern Chinese city of Kunming.







### **RBI e-rupee**









### Inflation reduction act 2022

27country bloc fears that the U.S. \$430 billion Inflation Reduction Act with its generous tax breaks may lure away EU businesses and disadvantage European companies, from car manufacturers to makers of green technology



### The Hindu through Mind Maps December 6 2022 (Saurabh Pandey Sir) The Hindu Mind Maps













### Difference between parole and furlough

Sanap

| Serial<br>no. | Parole                                                              | Furlough                                                                       |
|---------------|---------------------------------------------------------------------|--------------------------------------------------------------------------------|
| 1.            | It is not a right of the prisone