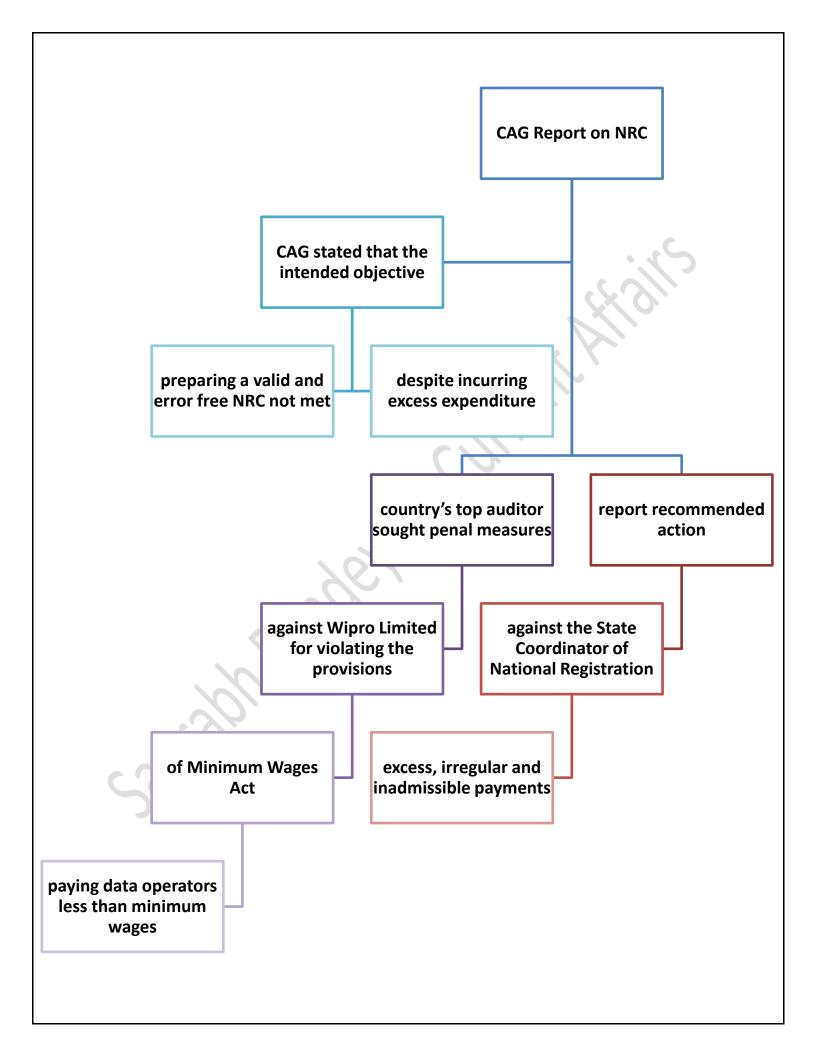

## **CAG** Report on NRC

A recent Comptroller and Auditor General of India report on the update exercise of National Register of Citizens in Assam has flagged serious irregularities, including "haphazard development" of software for exercise, making it prone to data tampering, and flagged undue profits worth crores amassed by the system integrator (SI) by violating the Minimum Wages Act