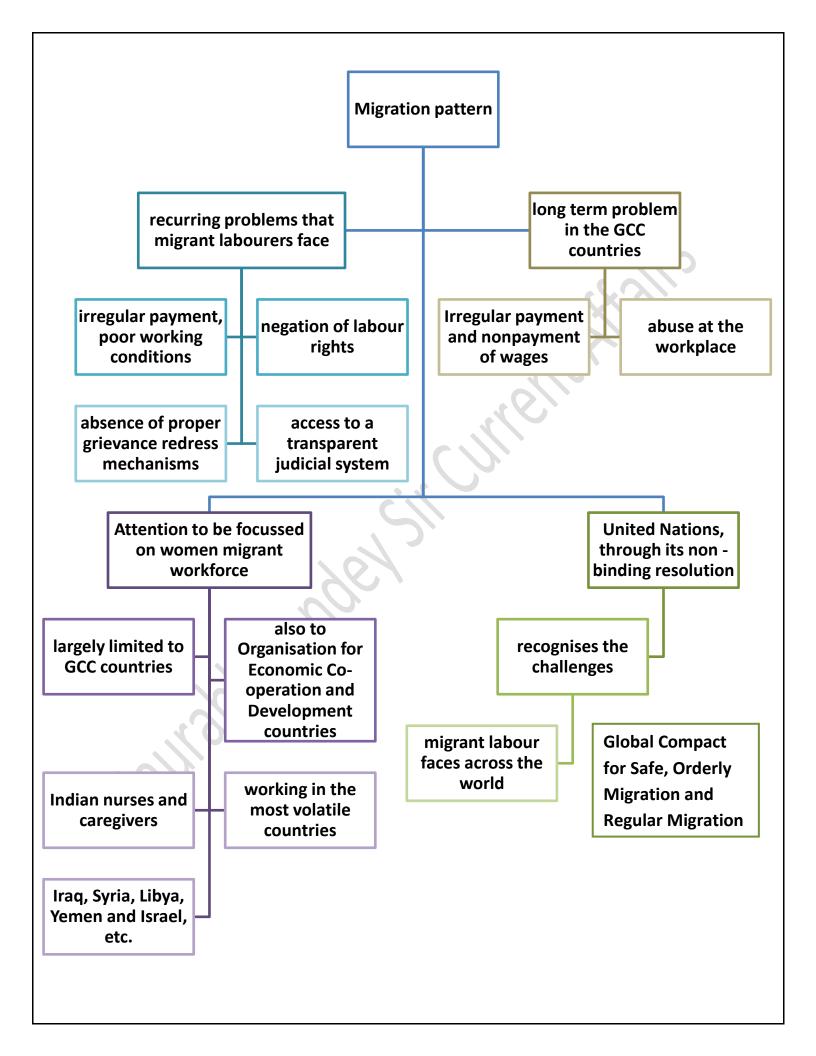

### **Migration pattern**

This year, International Migrants Day (observed annually on December 18) must be seen in the backdrop of unprecedented volatility that began in 2020 as a result of the COVID19 pandemic.