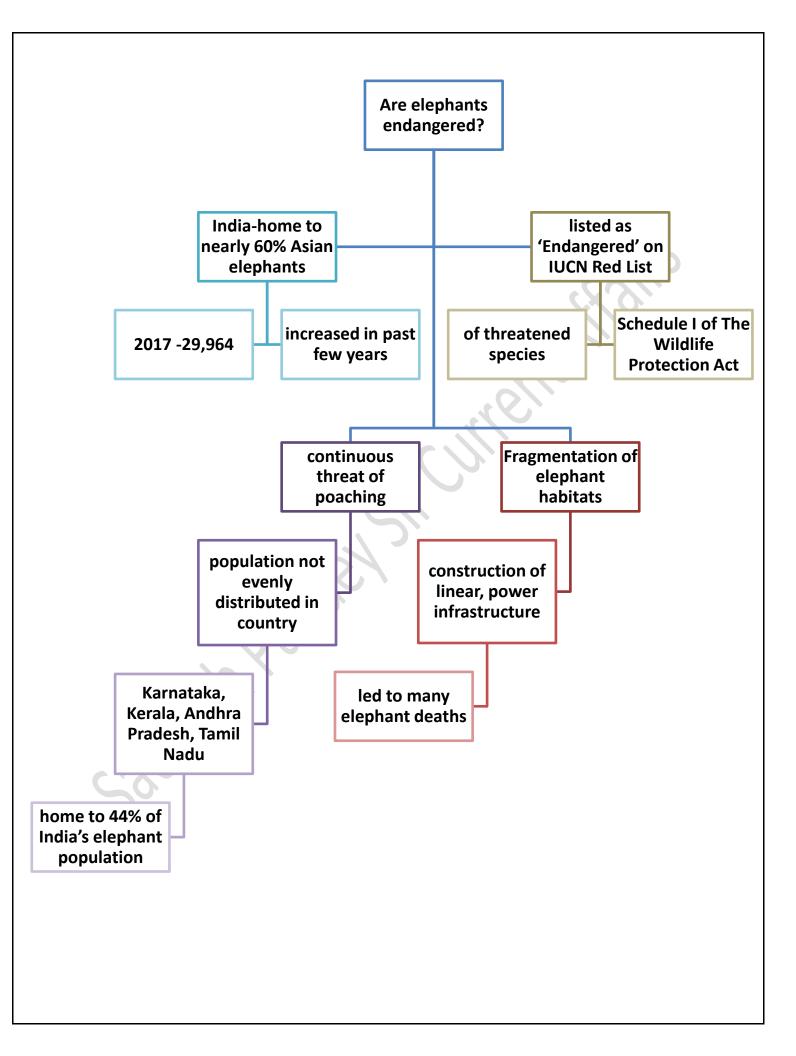

e Hindu Mind Maps













### India and G20

Symbolism and logistical coordination aside, the Government has a tough task ahead in conducting substantive negotiations to bring together a comprehensive G20 agenda, where officials said they would focus on counterterrorism, supply chain disruptions and global unity



# The Hindu through Mind Maps December 4 2022 (Saurabh Pandey Sir) The Hindu Mind Maps







### **Meteors and Meteorites**

### Meteor Streak of light seen when a

meteoroid heats up in the atmosphere

**Comet** Icy body that releases gases as it orbits the Sun



Asteroid Rocky body smaller than a planet that orbits the Sun

Meteoroid Rocky or metallic fragment of an asteroid, comet, or planet

Meteorite Meteor fragment that reaches the ground

sciencenotes.org













### **Cheetah protection**





#### **GIBs conservation**

petitions highlighting deaths of GIBs due to power transmission lines, a special bench of the apex court led by Chief Justice D.Y. Chandrachud directed Chief Secretaries of Gujarat and Rajasthan to undertake and complete a comprehensive exercise within four weeks to find out the total length of transmission lines in question and the number of bird diverters required





## The Hindu through Mind Maps December 5 2022 (Saurabh Pandey Sir) The Hindu Mind Maps











### **China Indian Ocean Region Forum**

On November 21, China's top development aid agency convened the first "China Indian Ocean Region Forum" in the southwestern Chinese city of Kunming.







### **RBI e-rupee**









### Inflation reduction act 2022

27c