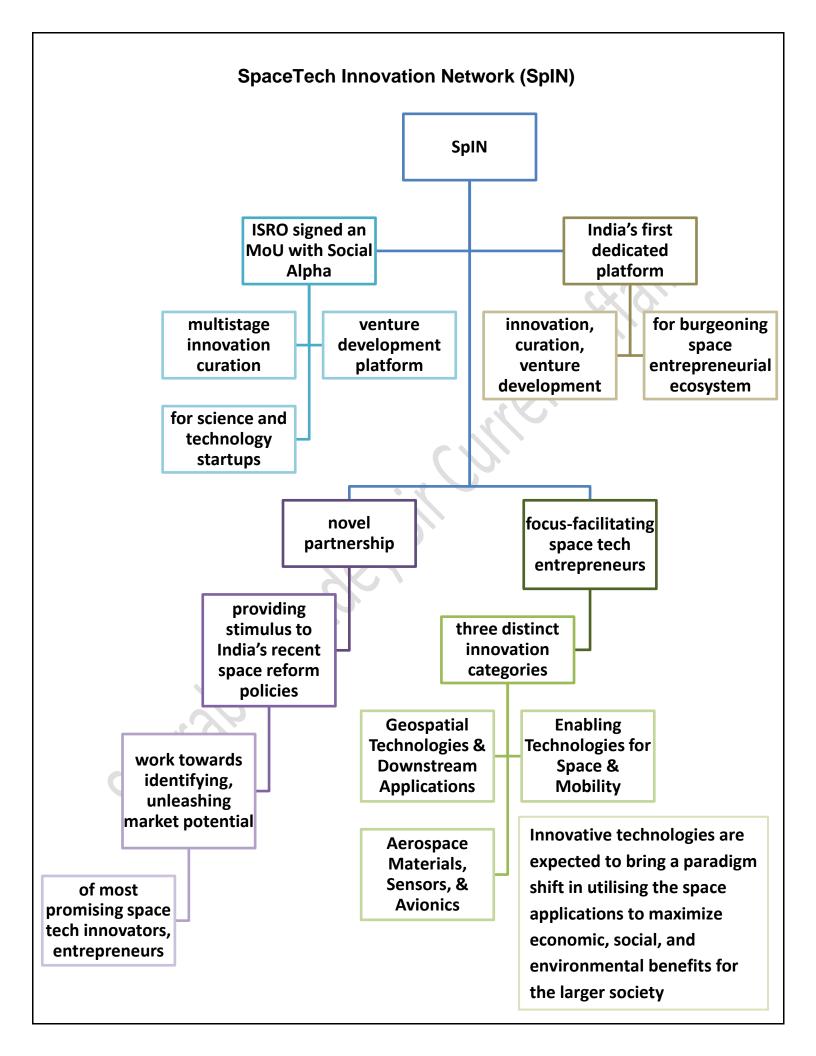

## The Hindu through Mind Maps (Saurabh Pandey Sir)

December 22 2022

> The Hindu Mind Maps

in the creation of this graphic.

**SCHEST** 