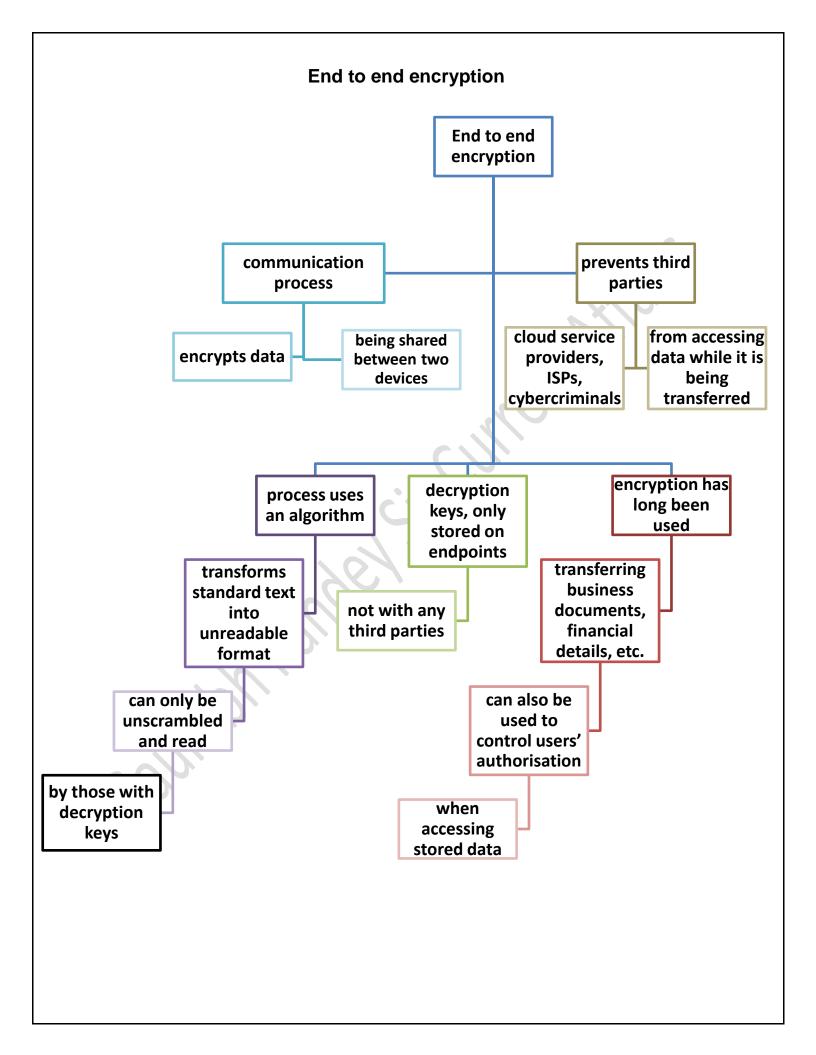

ember countries to deal with the issue of dwindling wages of workers, inflation and unemployment





The alphabetical rotation of the G20 presidency has brought India to the right place at the right time, especially when the world is looking for an alternative to the United Nations Security Council (UNSC), which has been paralysed by the veto











# The Hindu through Mind MapsDecember 11<br/>2022(Saurabh Pandey Sir)The Hindu Mind<br/>Maps













#### a DNA

Two million year old DNA sequences -the oldest ever obtained-recovered from a 100m thick deposit of frozen mud and sand in the Northeastern tip of Greenland, shattering the record for ancient DNA preservation





### The Hindu through Mind Maps (Saurabh Pandey Sir)

December 12 2022

> The Hindu Mind Maps





















### Arth Ganga

PM first introduced the concept during the first National Ganga Council meeting in Kanpur in 2019, where he urged for a shift from Namami Gange, the Union Government's flagship project to clean the Ganga, to the model of Arth Ganga.





# The Hindu through Mind Maps (Saurabh Pandey Sir)

December 13 2022

> The Hindu Mind Maps

## **Executive v/s Judiciary**

A major confrontation is on between the Union government and the Supreme Court over the former's resentment towards the Collegium system of appointments and its push to have a dominant say in judicial appointments and transfers.



















#### Big tech and anti competition law

The Indian antitrust body, the Competition Commission of India (CCI)'s move, in October, to impose a penalty of ₹1,337.76 crore o