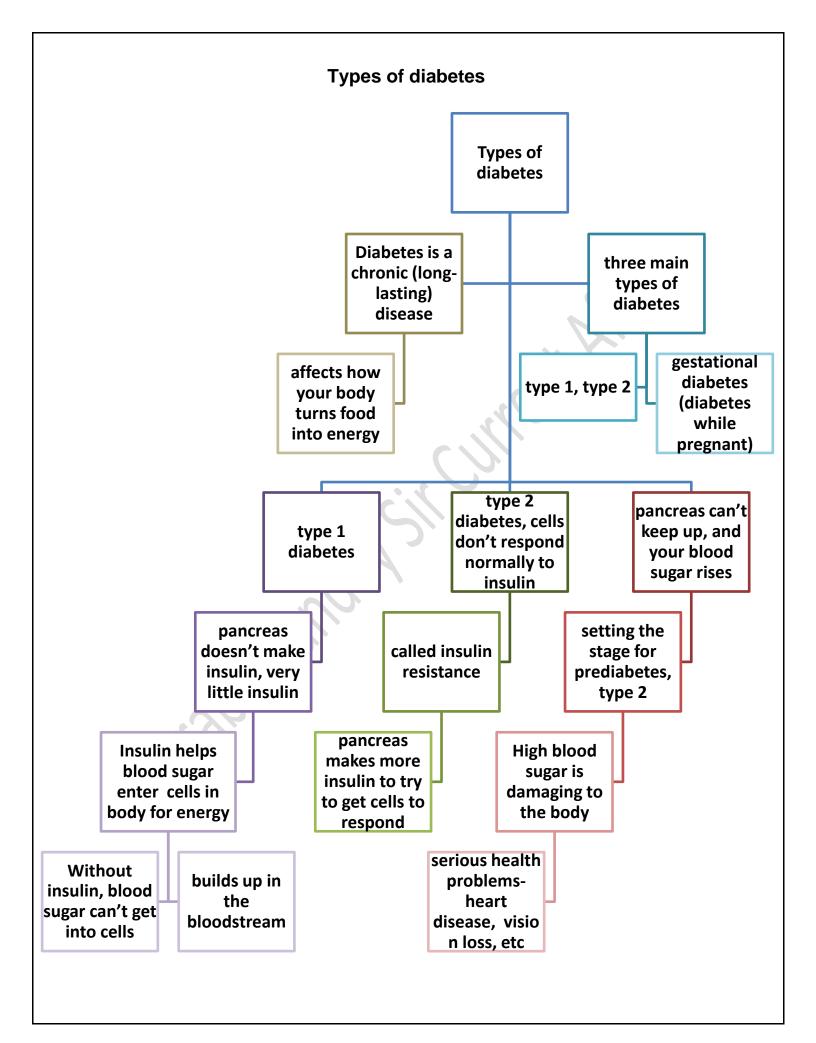

(Amendment and Validation) Act, 2010

The ASI regulates construction around the protected monuments through the Ancient Monuments and Archaeological Sites and Remains (Amendment) Act, 2010.





Joynagar moa, the popular Bengal sweetmeat available only during the colder months of the year, with the number of registered manufacturers witnessing a massive rise and its Geographical Indication tag getting a 10year extension.







# The Hindu through Mind Maps December 25 2022 (Saurabh Pandey Sir) The Hindu Mind Maps

## **CROMESH Technology**

Scientists working on Australia's Great Barrier Reef have successfully trialled a new method for freezing and storing coral larvae they say could eventually help rewild reefs threatened by climate change CROMESH Technology Great Barrier Reef has













"B cells produce and secrete antibodies, activating the immune system to destroy the pathogens. The main difference between T cells and B cells is that T cells can only recognize viral antigens outside the infected cells whereas B cells can recognize the surface antigens of bacteria and viruses." Sep 25, 2017

Although all lymphocytes originate from only one type of stem cell, the final steps in their development lead to the production of two distinct types of lymphocyte: T-lymphocytes and B-lymphocytes.

| T-lymphocytes                                                                                                                           | B-lymphocytes                                                                                            |
|---------------------------------