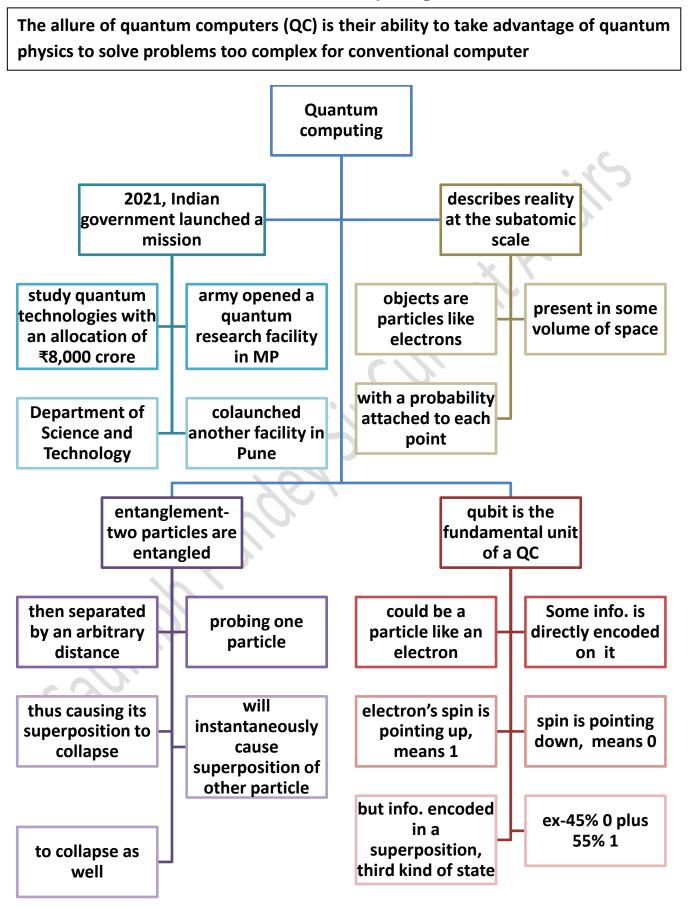

Veluthulli (garlic), and Kodungalloor Pottuvellari (snap melon) are the latest Geographical Indications that have been registered.





### How ST LIST Updated

The Hatti tribe in the Trans-Giri area of Sirmour district in Himachal Pradesh, the Narikoravan and Kurivikkaran hill tribes of Tamil Nadu and the Binjhia in Chhattisgarh, who were listed as ST in Jharkhand and Odisha but not in Chhattisgarh, were the communities newly added to the list











A squadron of Chinese Navy ships sailed through straits near Japan into the Western Pacific, while Beijing blasted Tokyo's adoption of a new national security strategy putting itself on a more offensive footing











# The Hindu through Mind Maps December 19 2022 (Saurabh Pandey Sir) The Hindu Mind Maps

#### **Quantum computing**





#### mRNA vaccine and cancer

The results of a trial of an experimental cancer vaccine built on the mRNA (messenger ribonucleic acid) platform, made by Moderna and MSD (Merck&Co.), have shown promising results





### **Reform in judiciary**

We have difficulty in finding good talent to be appointed as judges of the High Court, but year after year we see the spectacle of large numbers of experienced and fine judges retiring from the High Courts because they have reached the age of 62



#### **Good governance**

First, the Modi government (thanks to the stellar work of economist Bibek Debroy) has repealed an estimated 2,000 Acts, statuettes and subordinate legislation which include dozens of Appropriation acts, the Excise Act 1863









#### China and deepfake technology

T he Cybe