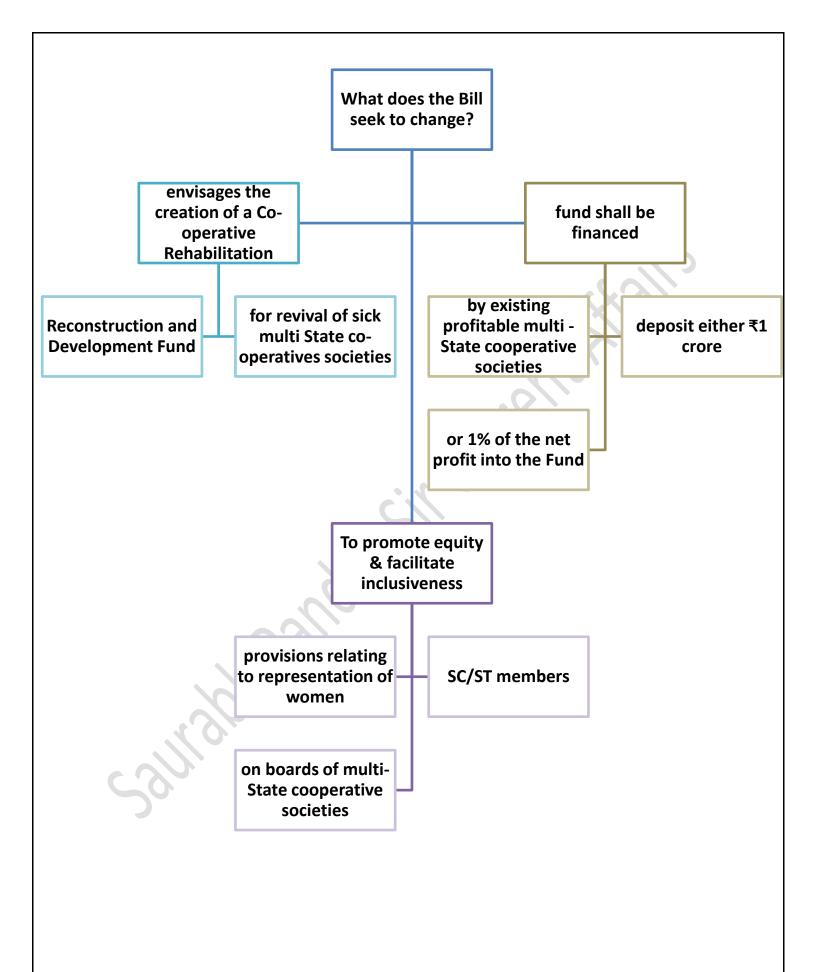

## Decriminalisation and governance

Union Government tabled the Jan Vishwas Bill, 2022, (Bill) in the Parliament with the objective of "decriminalising" 183 off• ences across 42 legislations and enhancing the ease of living and doing business in India Decriminalisation and governance primarily offences Jan Vishwas Bill which are either omits penal regulatory in provisions nature Air Act, stress on or replaces them Environment examination of the replacement of with fines in **Protection Act**, provisions of the imprisonment legislations **Forest Act, Patents** Bill clauses with fines Act, etc. act of unprincipled criminalisation growth of criminal often becomes a law medium for govt. cause of concern to put across a for scholars of law strong image fact-criminal law is opposed to frequently used as punishing wrongful a political tool conduct