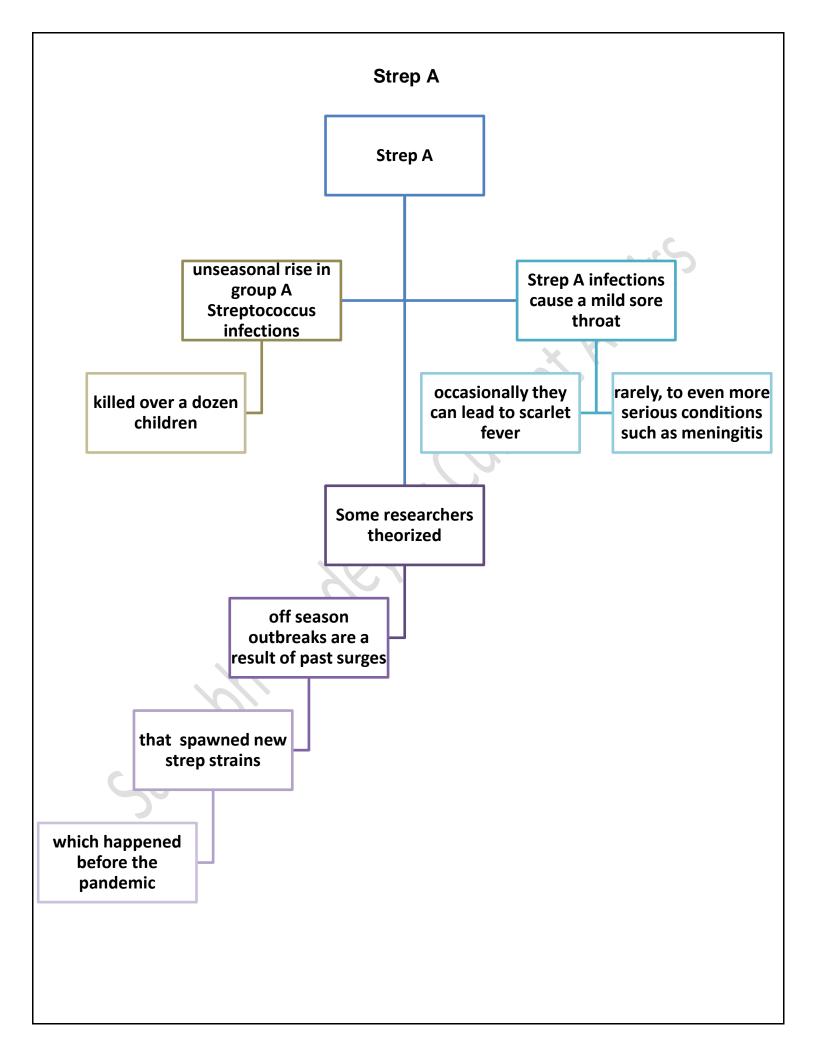

endment and Validation) Act, 2010

The ASI regulates construction around the protected monuments through the Ancient Monuments and Archaeological Sites and Remains (Amendment) Act, 2010.





Joynagar moa, the popular Bengal sweetmeat available only during the colder months of the year, with the number of registered manufacturers witnessing a massive rise and its Geographical Indication tag getting a 10year extension.







# The Hindu through Mind Maps December 25 2022 (Saurabh Pandey Sir) The Hindu Mind Maps

## **CROMESH Technology**

Scientists working on Australia's Great Barrier Reef have successfully trialled a new method for freezing and storing coral larvae they say could eventually help rewild reefs threatened by climate change CROMESH Technology Great Barrier Reef has













"B cells produce and secrete antibodies, activating the immune system to destroy the pathogens. The main difference between T cells and B cells is that T cells can only recognize viral antigens outside the infected cells whereas B cells can recognize the surface antigens of bacteria and viruses." Sep 25, 2017

Although all lymphocytes originate from only one type of stem cell, the final steps in their development lead to the production of two distinct types of lymphocyte: T-lymphocytes and B-lymphocytes.

| T-lymphocytes                                                                                                                           | B-lymphocytes                                                                                            |
|-------------------------------------