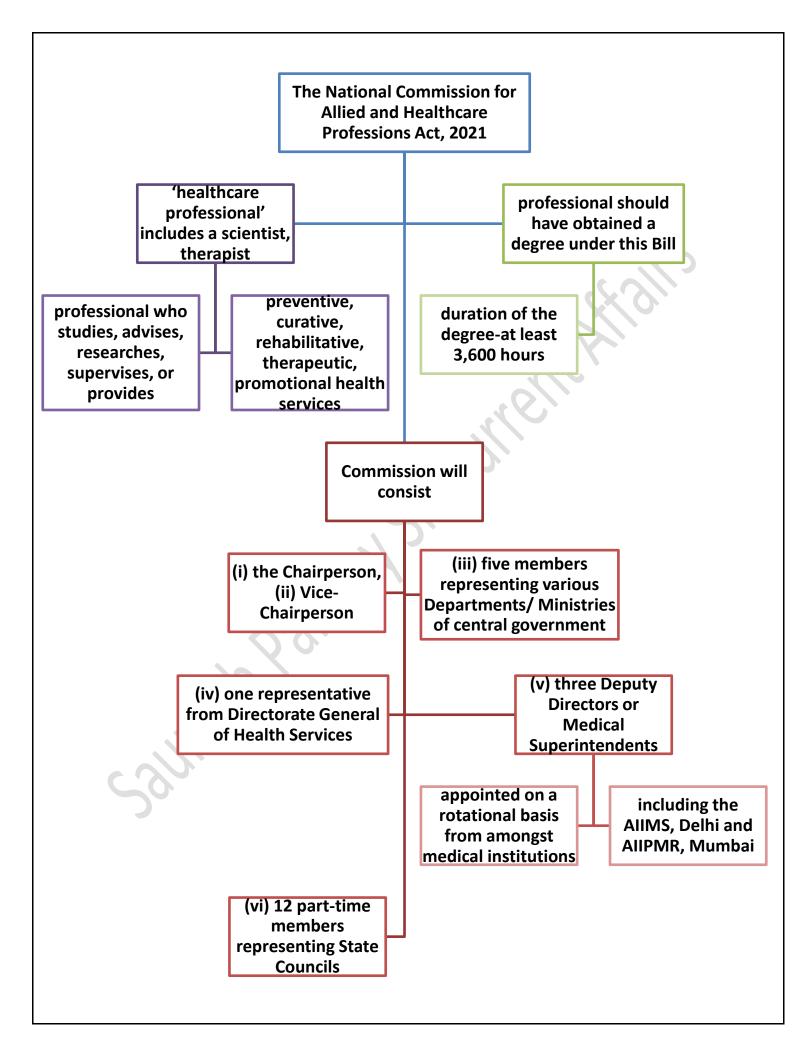

## The National Commission for Allied and Healthcare Professions Act, 2021

India ranks poorly on multiple health financing indicators. Its public health expenditure as a percentage of its GDP (1.28%) and share of general government expenditure dedicated to health (4.8%) remain akin to the poorest countries.