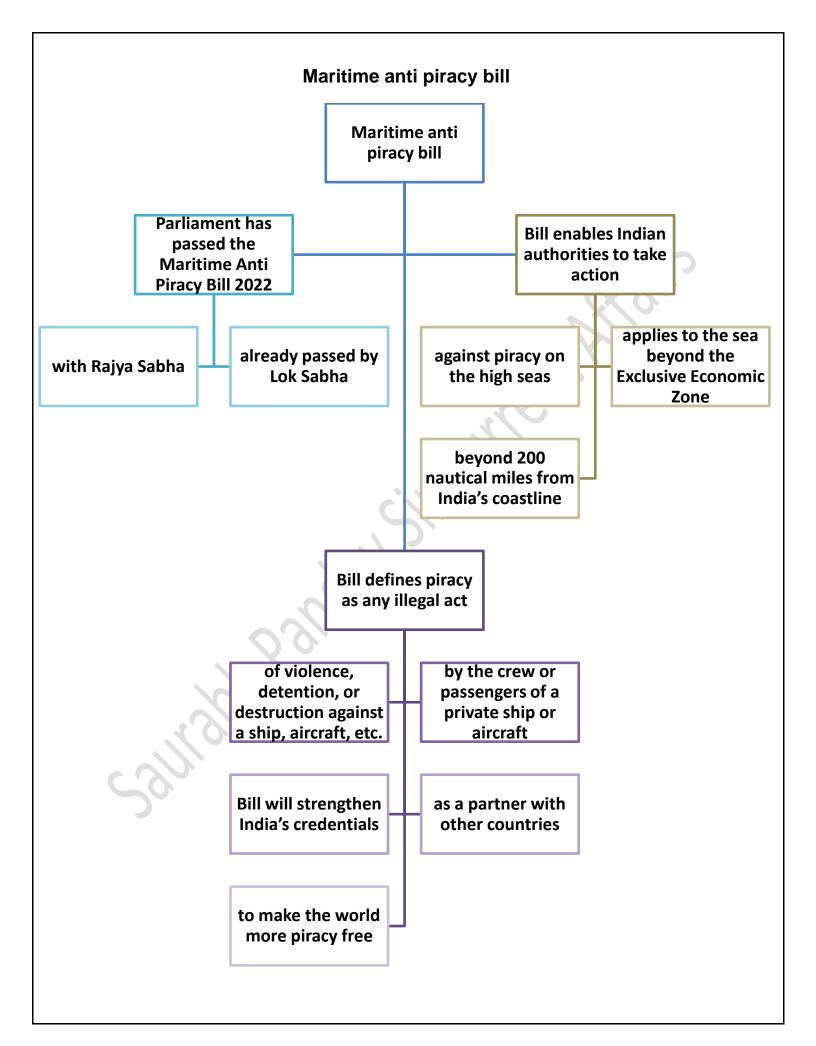

# The Hindu through Mind Maps December 31 2022 (Saurabh Pandey Sir) The Hindu Mind Maps