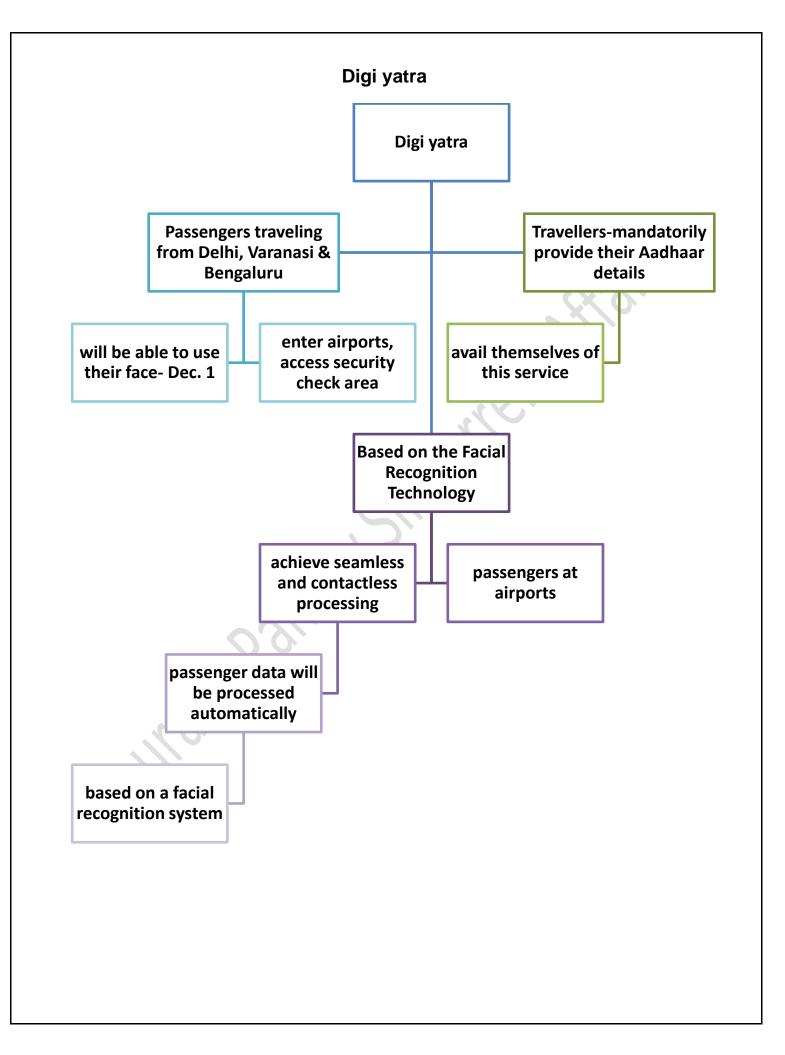

y Top Educators

🛗 Starts on January 05, 2023

**Enroll Now** 

For more details, contact: 8585858585



# The Hindu through Mind Maps December 1 2022 (Saurabh Pandey Sir) The Hindu Mind Maps



#### SC on Jallikattu

The Supreme Court said the sport of Jallikattu as such now might not be brutal but the "form" in which it was being held in Tamil Nadu might be cruel.

















#### Women and GM Crops

The SC expressed concern about the plight of thousands of women agricultural labourers in rural areas traditionally engaged in deweeding as they would be part of the human cost if the government permitted the commercial cultivation of herbicide tolerant crops such as GM mustard











## The Hindu through Mind Maps (Saurabh Pandey Sir)

December 2 2022

The Hindu Mind Maps























# The Hindu through Mind Maps December 3 2022 (Saurabh Pandey Sir) The Hindu Mind Maps













### India and G20

Symbolism and logistical coordination aside, the Government has a tough task ahead in conducting substantive negotiations to bring together a comprehensive G20 agenda, where officials said they would focus on counterterrorism, supply chain disruptions and global unity



# The Hindu through Mind Maps December 4 2022 (Saurabh Pandey Sir) The Hindu Mind Maps







### **Meteors and Meteorites**

### Meteor Streak of light seen when a

meteoroid heats up in the atmosphere

**Comet** Icy body that releases gases as it orbits the Sun



Asteroid Rocky body smaller than a planet that orbits the Sun

Meteoroid Rocky or metallic fragment of an asteroid, comet, or pl