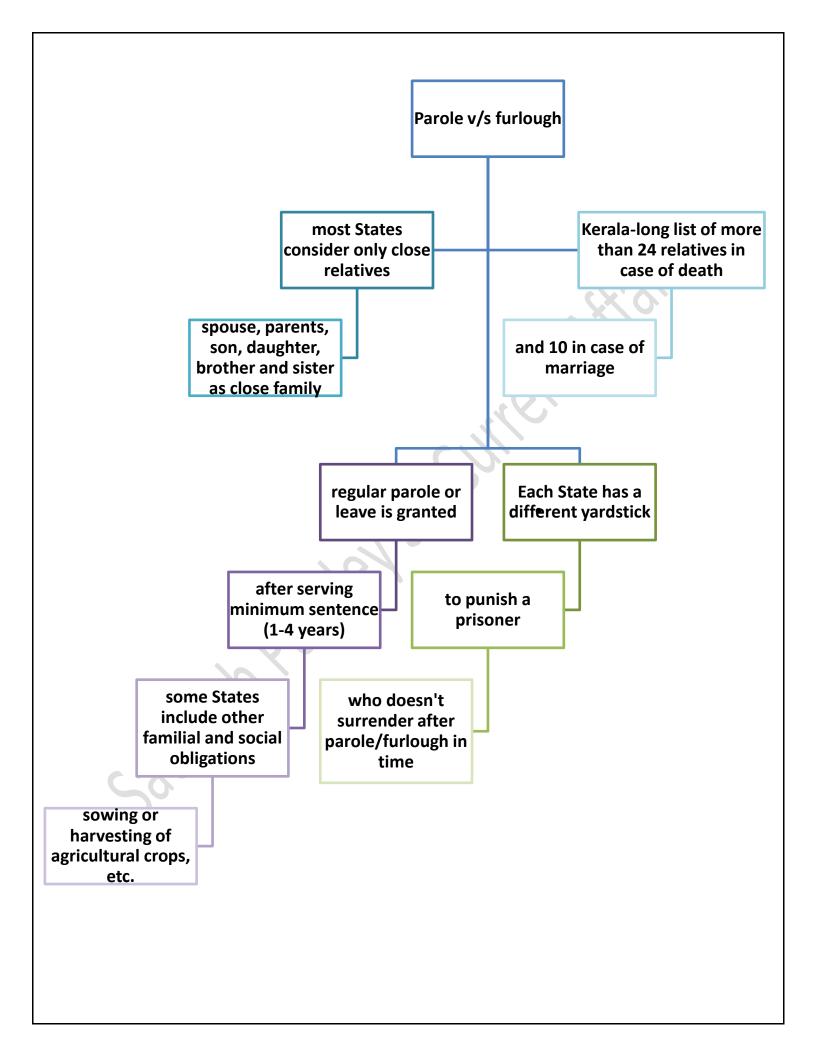

### Difference between parole and furlough

Sanap

| Serial<br>no. | Parole                                                              | Furlough                                                                       |
|---------------|---------------------------------------------------------------------|--------------------------------------------------------------------------------|
| 1.            | It is not a right of the prisoner.                                  | It is the right of the prisoner.                                               |
| 2.            | It is releasing a prisoner with a suspension of the sentence.       | It is releasing a prisoner with remission of his sentence.                     |
| 3.            | In the case of short-term<br>confinement, parole may be<br>granted. | In the case of long-term confinement,<br>Furlough may be granted.              |
| 4.            | It can be granted a number of times.                                | There is a limitation to grant furlough.                                       |
| 5.            | Parole lasts for one month.                                         | Furlough lasts for fourteen days maximum.                                      |
| 6.            | A specific justification is necessary.                              | It is to break the monotony of<br>punishment so no justification is<br>needed. |
| 7.            | The days of leave aren't included within the sentenced period.      | The sentence of convict goes along with the furlough period.                   |
| 8.            | It is granted by the Divisional<br>Commissioner.                    | It is granted by the Deputy Inspector<br>General of Prisons.                   |