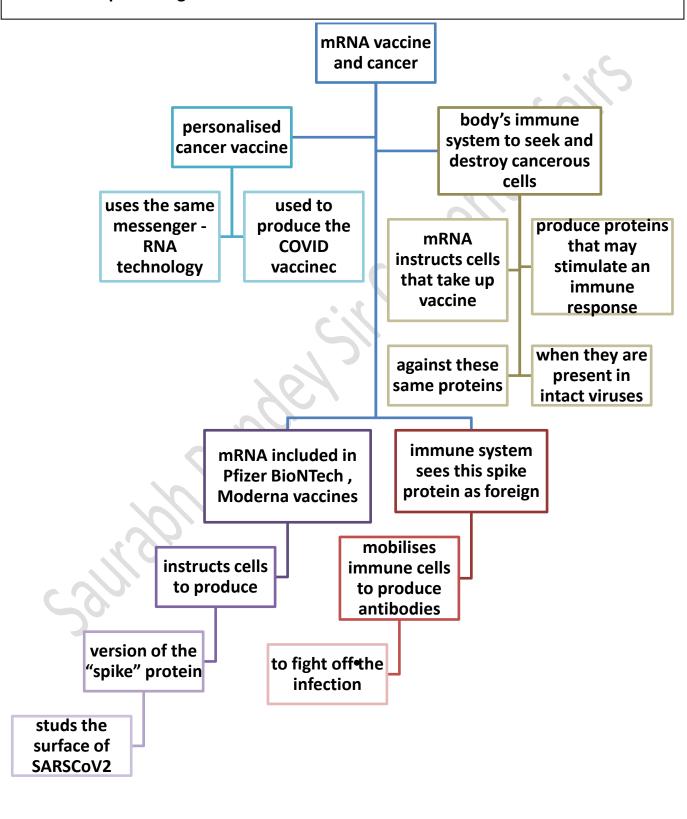

#### mRNA vaccine and cancer

The results of a trial of an experimental cancer vaccine built on the mRNA (messenger ribonucleic acid) platform, made by Moderna and MSD (Merck&Co.), have shown promising results