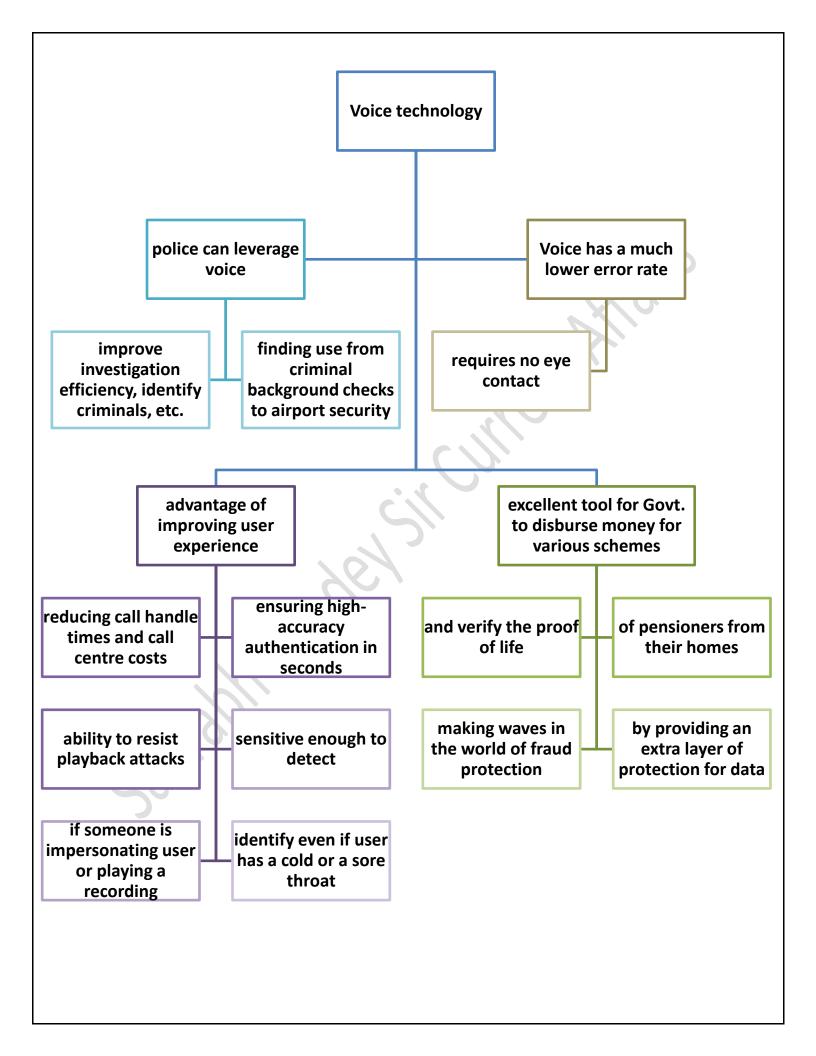

# **DO YOU KNOW ?**

Environmental, social, and governance (ESG) investing refers to a set of standards for a company's behavior used by socially conscious investors to screen potential investments. Environmental criteria consider how α safeguards company the environment, including corporate policies addressing climate change, for example. Social criteria examine how it manages relationships with employees, suppliers, customers, and the communities where it operates. Governance deals with a company's leadership, executive pay, audits, internal controls, and shareholder rights.