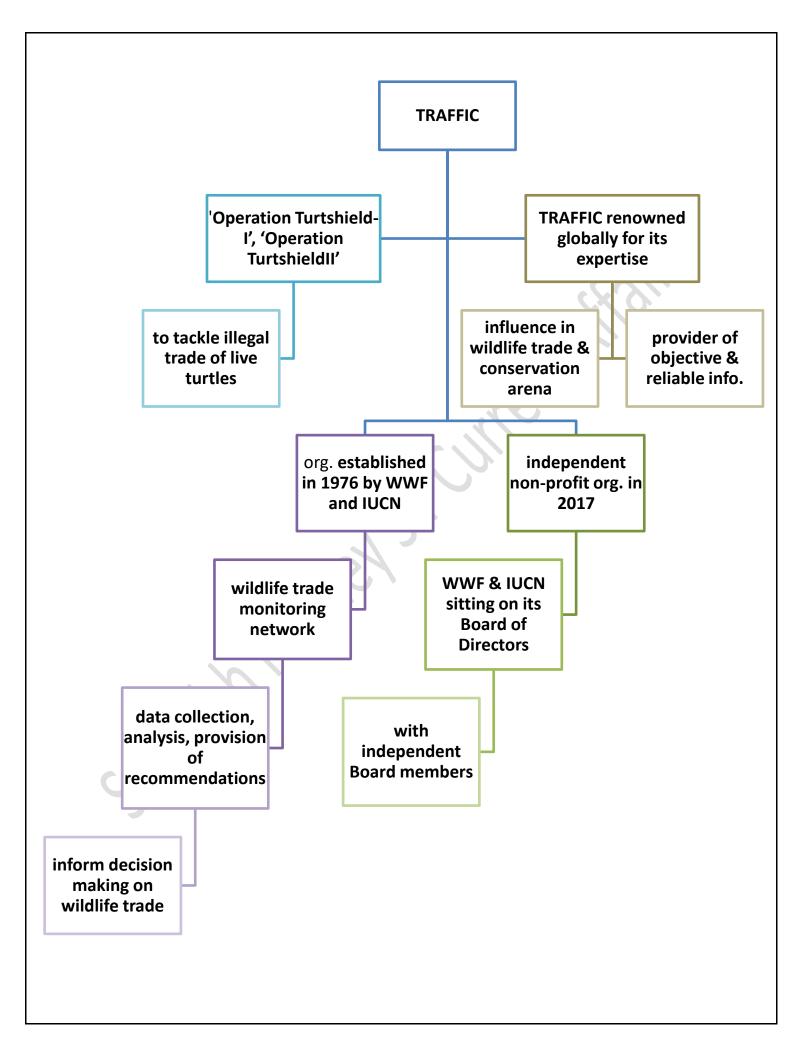

ucators

🛗 Starts on January 05, 2023

**Enroll Now** 

For more details, contact: 8585858585



# The Hindu through Mind Maps December 1 2022 (Saurabh Pandey Sir) The Hindu Mind Maps



#### SC on Jallikattu

The Supreme Court said the sport of Jallikattu as such now might not be brutal but the "form" in which it was being held in Tamil Nadu might be cruel.

















#### Women and GM Crops

The SC expressed concern about the plight of thousands of women agricultural labourers in rural areas traditionally engaged in deweeding as they would be part of the human cost if the government permitted the commercial cultivation of herbicide tolerant crops such as GM mustard











## The Hindu through Mind Maps (Saurabh Pandey Sir)

December 2 2022

The Hindu Mind Maps























# The Hindu through Mind Maps December 3 2022 (Saurabh Pandey Sir) The Hindu Mind Maps













### India and G20

Symbolism and logistical coordination aside, the Government has a tough task ahead in conducting substantive negotiations to bring together a comprehensive G20 agenda, where officials said they would focus on counterterrorism, supply chain disruptions and global unity



# The Hindu through Mind Maps December 4 2022 (Saurabh Pandey Sir) The Hindu Mind Maps







### **Meteors and Meteorites**

### Meteor Streak of light seen when a

meteoroid heats up in the atmosphere

**Comet** Icy body that releases gases as it orbits the Sun



Asteroid Rocky body smaller than a planet that orbits the Sun

Meteoroid Rocky or metallic fragment of an asteroid, comet, or planet

Me