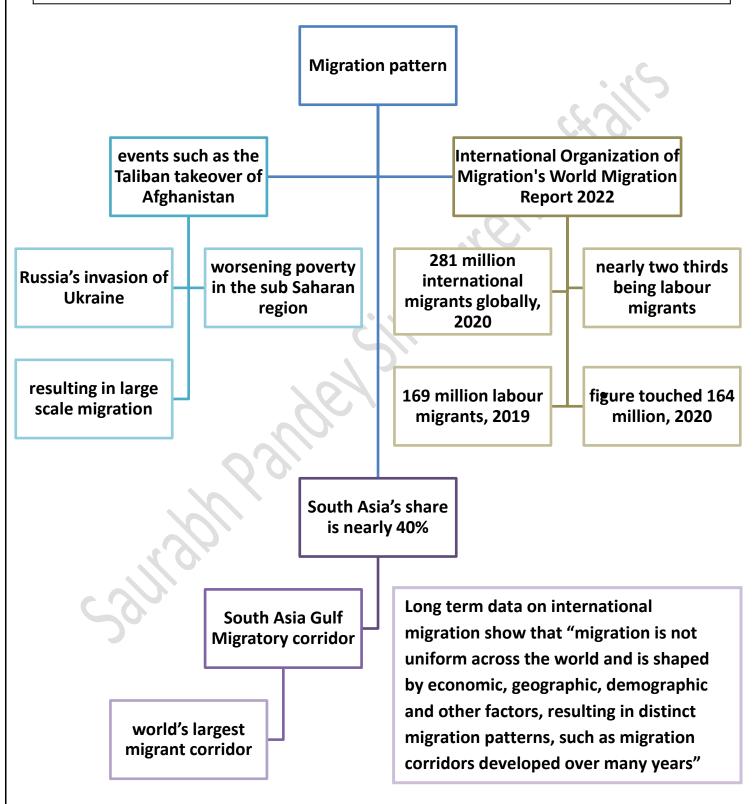

### **Migration pattern**

This year, International Migrants Day (observed annually on December 18) must be seen in the backdrop of unprecedented volatility that began in 2020 as a result of the COVID19 pandemic.