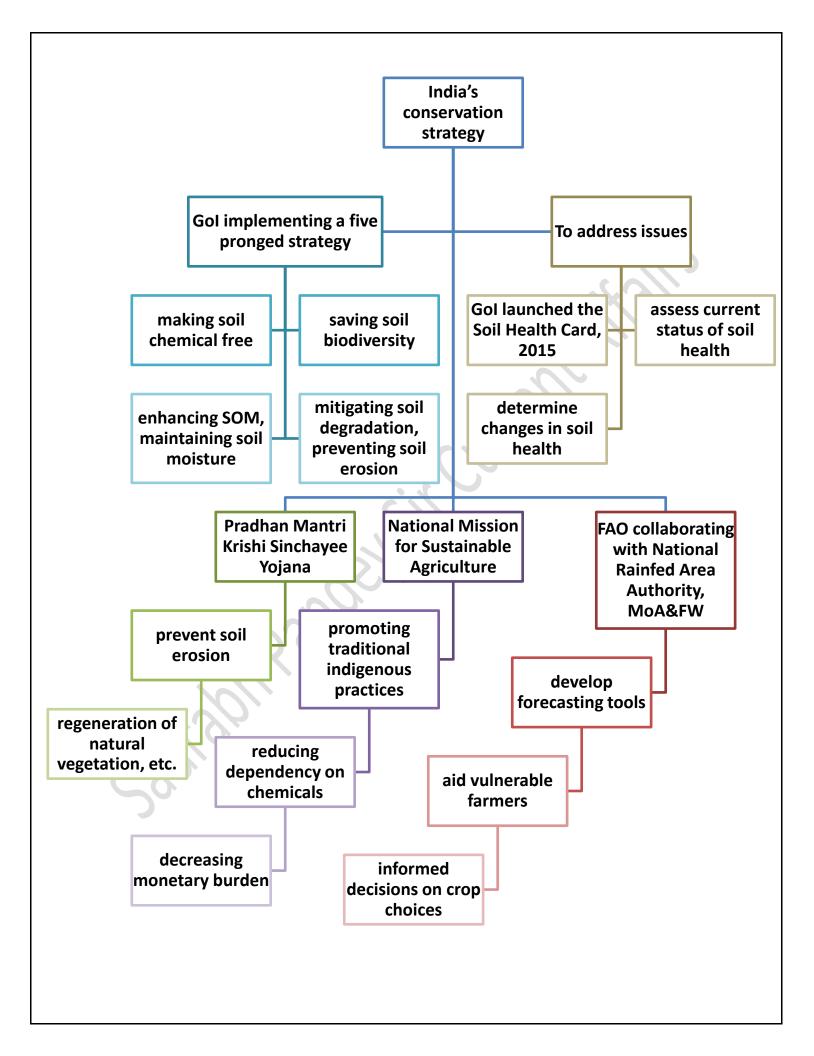

money home

Field trials of the transgenic mustard variety, Dhara Mustard Hybrid 11 (DMH-11), revealed them to be higher yielding and they did not deter the pollination habits of honeybees