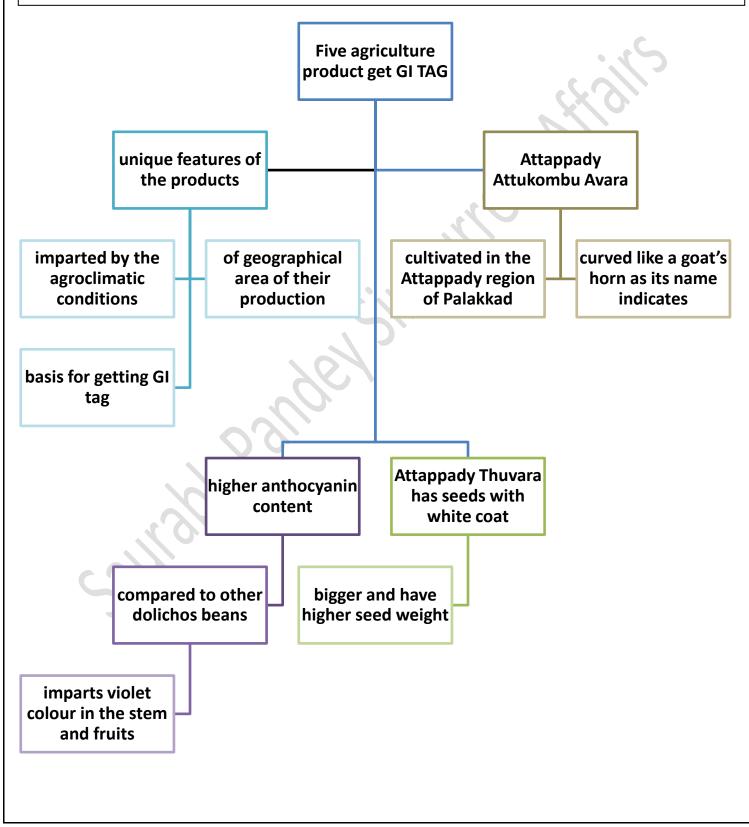

### Five agriculture product get GI TAG

Five agricultural products of Kerala have been granted Geographical Indication (GI) status. Attappady Attukombu Avara (beans), Attappady Thuvara (red gram), Onattukara Ellu (sesame), Kanthalloor-Vattavada Veluthulli (garlic), and Kodungalloor Pottuvellari (snap melon) are the latest Geographical Indications that have been registered.