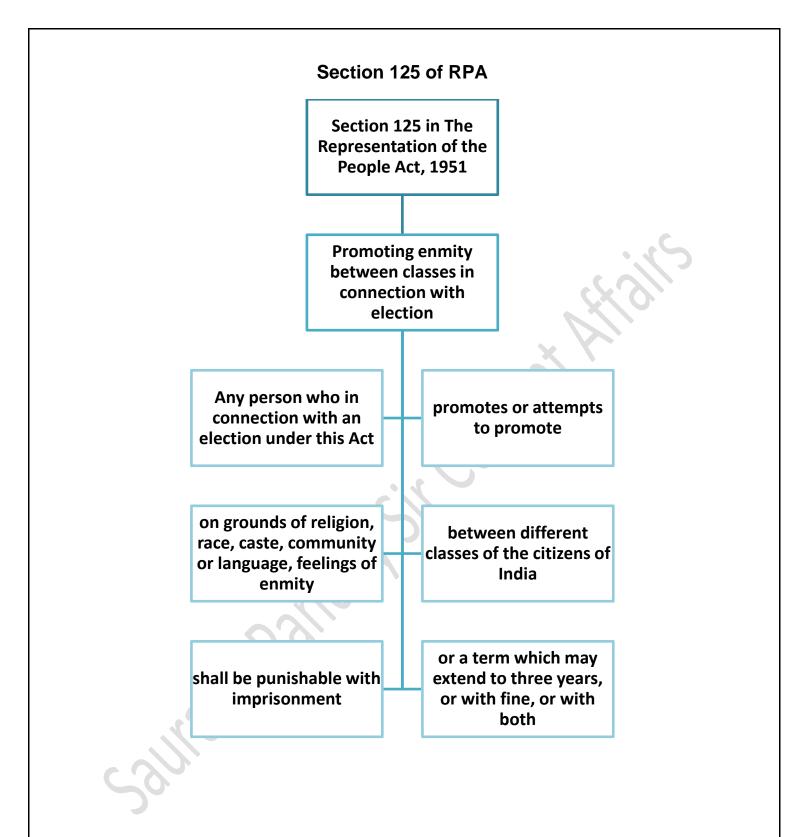

action for the member countries to deal with the issue of dwindling wages of workers, inflation and unemployment





The alphabetical rotation of the G20 presidency has brought India to the right place at the right time, especially when the world is looking for an alternative to the United Nations Security Council (UNSC), which has been paralysed by the veto











# The Hindu through Mind MapsDecember 11<br/>2022(Saurabh Pandey Sir)The Hindu Mind<br/>Maps













#### a DNA

Two million year old DNA sequences -the oldest ever obtained-recovered from a 100m thick deposit of frozen mud and sand in the Northeastern tip of Greenland, shattering the record for ancient DNA preservation





### The Hindu through Mind Maps (Saurabh Pandey Sir)

December 12 2022

> The Hindu Mind Maps





















### Arth Ganga

PM first introduced the concept during the first National Ganga Council meeting in Kanpur in 2019, where he urged for a shift from Namami Gange, the Union Government's flagship project to clean the Ganga, to the model of Arth Ganga.





# The Hindu through Mind Maps (Saurabh Pandey Sir)

December 13 2022

> The Hindu Mind Maps

## **Executive v/s Judiciary**

A major confrontation is on between the Union government and the Supreme Court over the former's resentment towards the Collegium system of appointments and its push to have a dominant say in judicial appointments and transfers.



















#### Big tech and anti competition law

The Indian antitrust body, the Competition Commission of India (CCI)'s move, in October, to impose a penalty of ₹