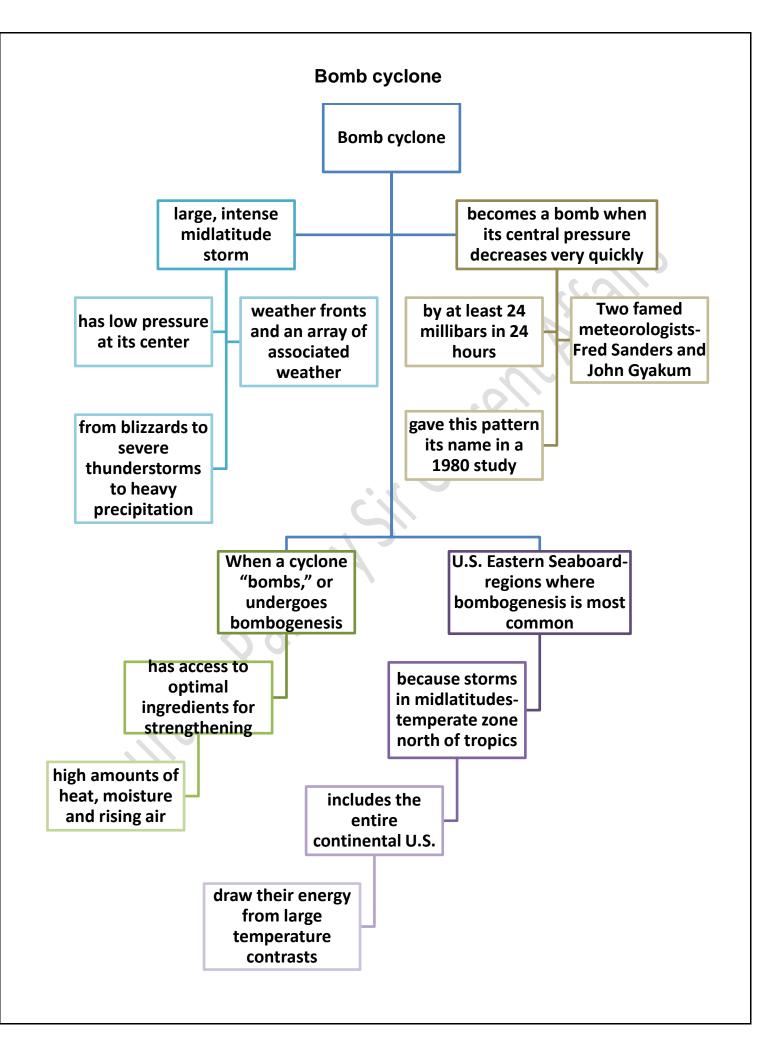

# The Hindu through Mind Maps December 31 2022 (Saurabh Pandey Sir) The Hindu Mind Maps

### **Butterfly mimic**

In a five year study, scientists of the National Centre for Biological Sciences (NCBS) in Bengaluru have discovered secrets of a long evolutionary game through which butterflies come to warn, fool, and escape their predators using traits such as wing colour patterns and even flight behaviour