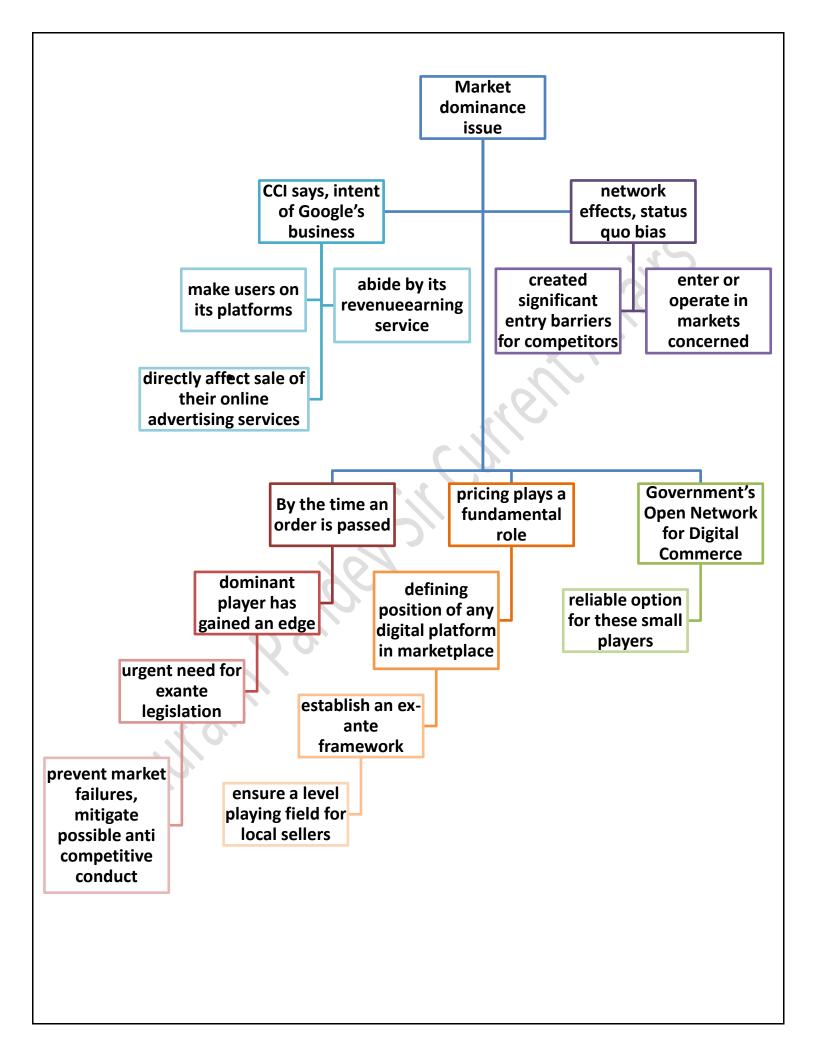

#### Big tech and anti competition law

The Indian antitrust body, the Competition Commission of India (CCI)'s move, in October, to impose a penalty of ₹1,337.76 crore on Google for abusing its dominant position in the android mobile device ecosystem