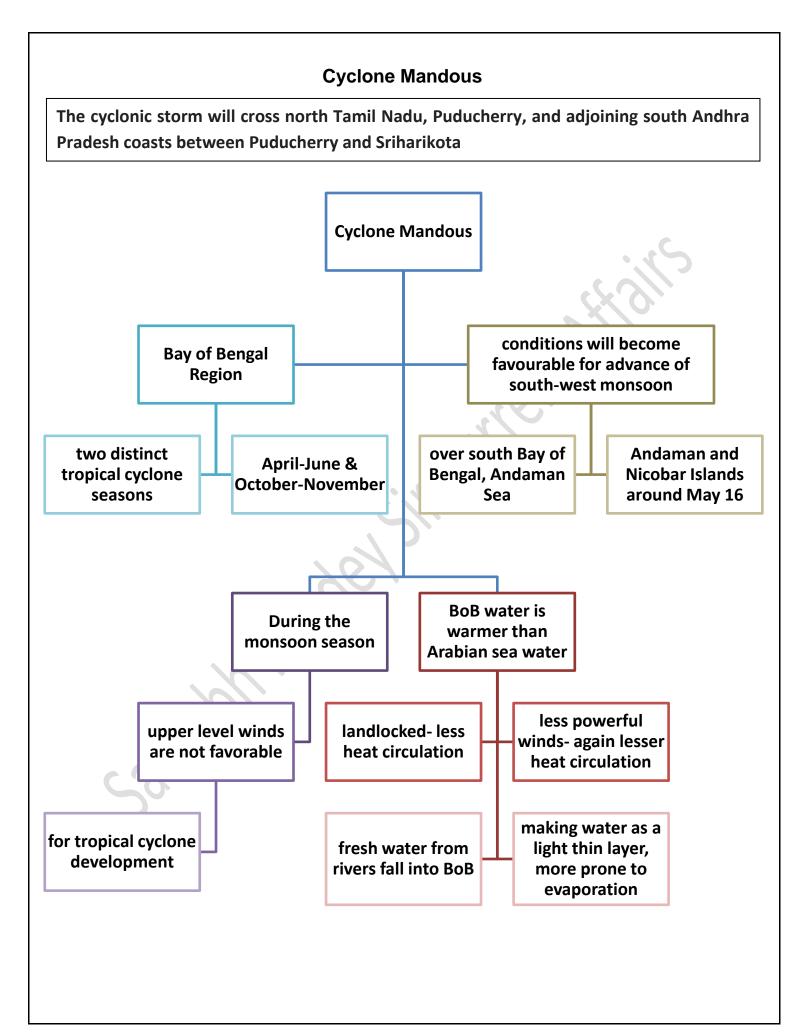

# The Hindu through Mind Maps December 19 2022 (Saurabh Pandey Sir) The Hindu Mind Maps