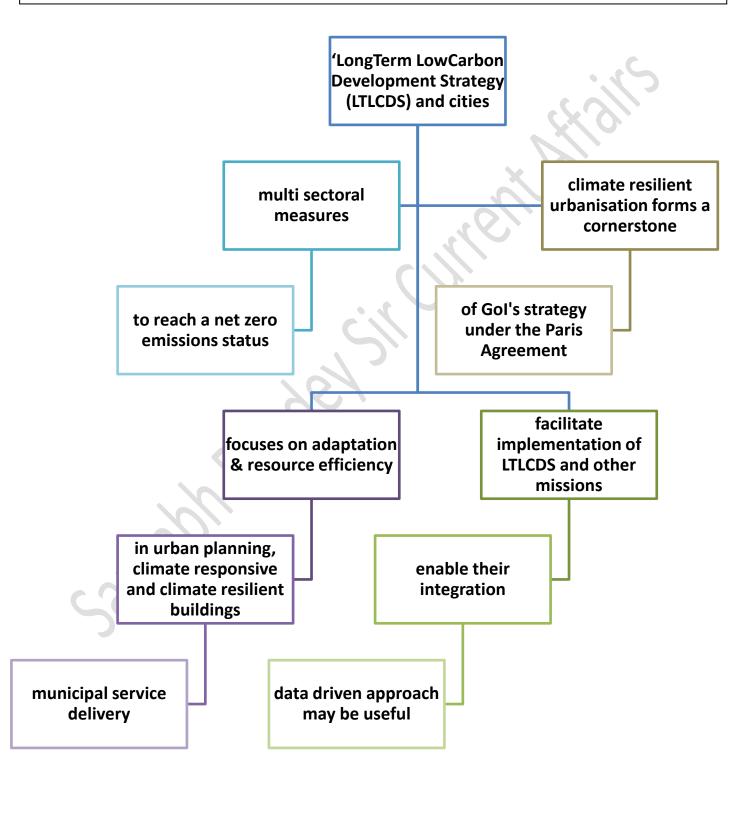

#### 'LongTerm LowCarbon Development Strategy (LTLCDS) and cities

India unveiled its long term climate action plan at the 27th Conference of the Parties to the United Nations Framework Convention on Climate Change (COP27), held in Sharm el Sheikh, Egypt