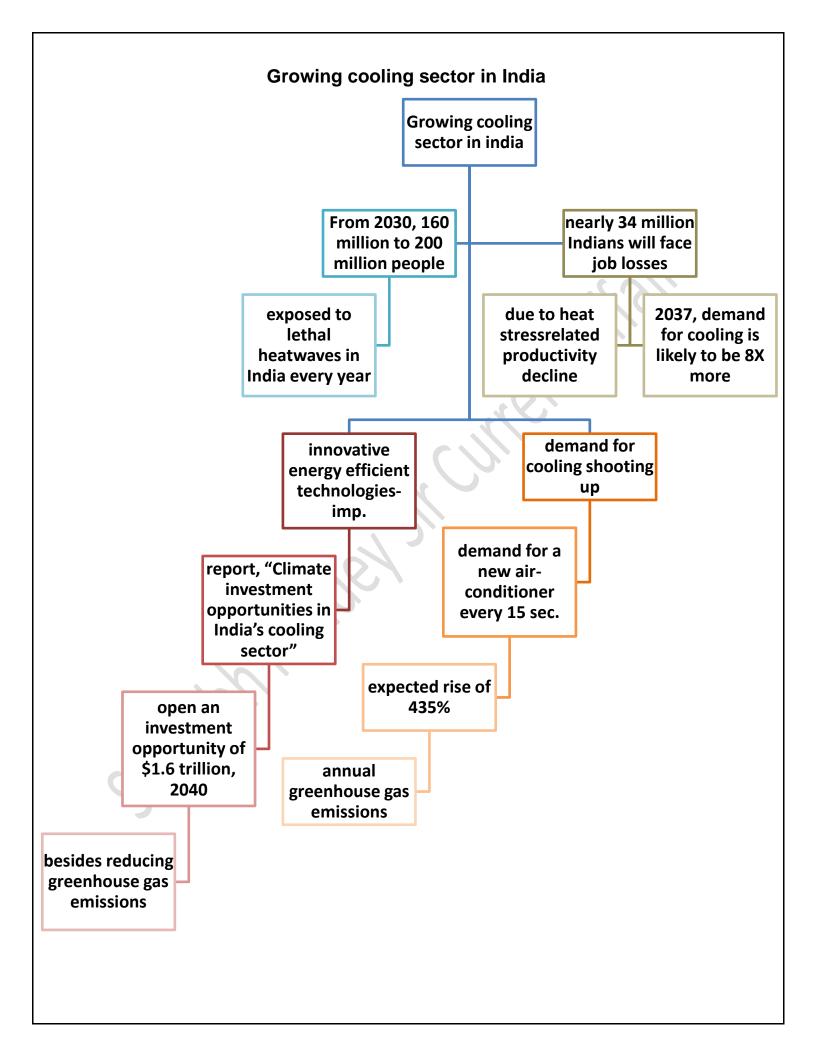

tch for Prelims 2023

Raftar (रफ़्तार) Hinglish Batch

A comprehensive batch for UPSC CSE 2024 (Hinglish) by Top Educators

🛗 Starts on January 05, 2023

**Enroll Now** 

For more details, contact: 8585858585



# The Hindu through Mind Maps December 1 2022 (Saurabh Pandey Sir) The Hindu Mind Maps



#### SC on Jallikattu

The Supreme Court said the sport of Jallikattu as such now might not be brutal but the "form" in which it was being held in Tamil Nadu might be cruel.

















#### Women and GM Crops

The SC expressed concern about the plight of thousands of women agricultural labourers in rural areas traditionally engaged in deweeding as they would be part of the human cost if the government permitted the commercial cultivation of herbicide tolerant crops such as GM mustard











## The Hindu through Mind Maps (Saurabh Pandey Sir)

December 2 2022

The Hindu Mind Maps























# The Hindu through Mind Maps December 3 2022 (Saurabh Pandey Sir) The Hindu Mind Maps













### India and G20

Symbolism and logistical coordination aside, the Government has a tough task ahead in conducting substantive negotiations to bring together a comprehensive G20 agenda, where officials said they would focus on counterterrorism, supply chain disruptions and global unity



# The Hindu through Mind Maps December 4 2022 (Saurabh Pandey Sir) The Hindu Mind Maps







### **Meteors and Meteorites**

### Meteor Streak of light seen when a

meteoroid heats up in the atmosphere

**Comet** Icy body that releases gases as it orbits the Sun



Asteroid Rocky body s