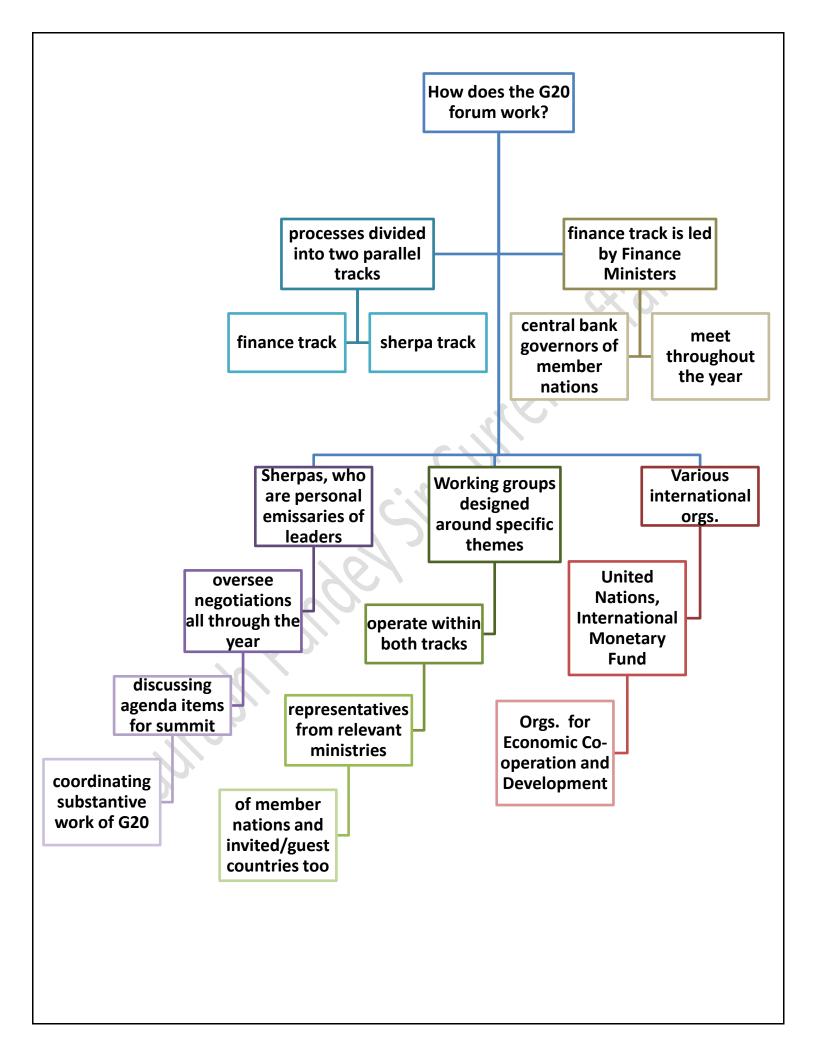

### India and G20

Symbolism and logistical coordination aside, the Government has a tough task ahead in conducting substantive negotiations to bring together a comprehensive G20 agenda, where officials said they would focus on counterterrorism, supply chain disruptions and global unity

The alphabetical rotation of the G20 presidency has brought India to the right place at the right time, especially when the world is looking for an alternative to the United Nations Security Council (UNSC), which has been paralysed by the veto