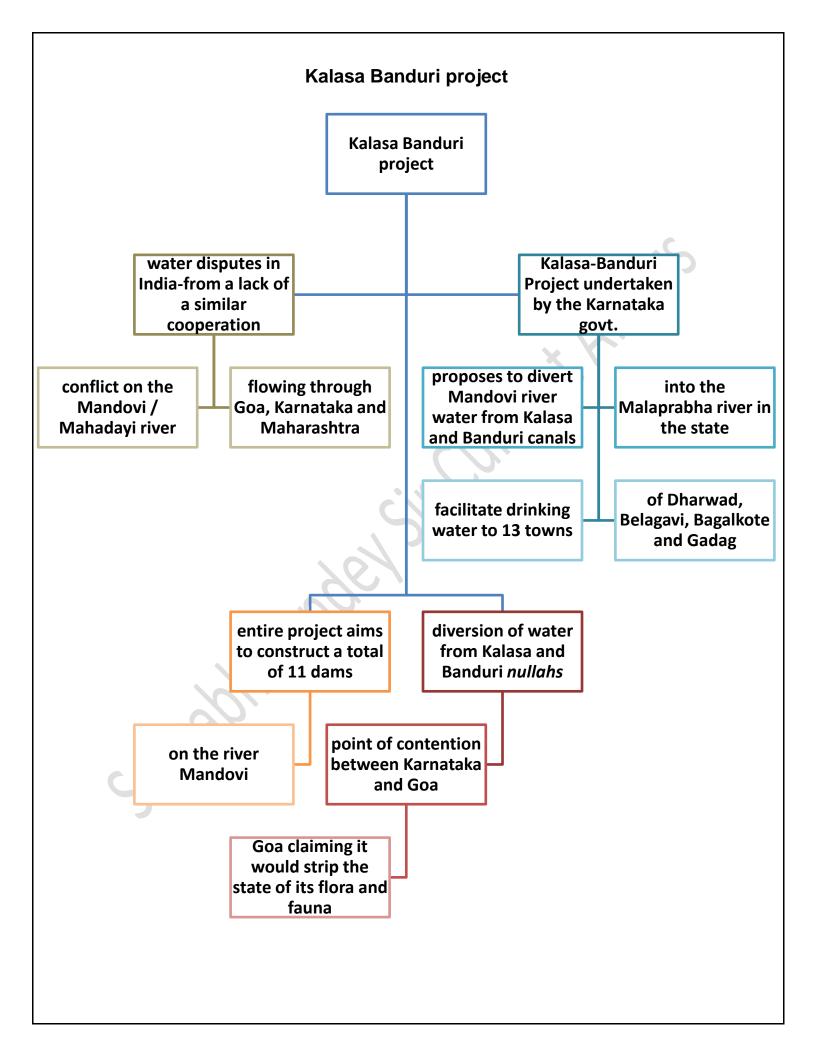

#### Karnataka -Maharashtra dispute

The border town of Belagavi has been a part of Karnataka since boundaries were demarcated along linguistic lines under the States Reorganisation Act, 1956. interState border dispute between Karnataka and Maharashtra erupts every now and then