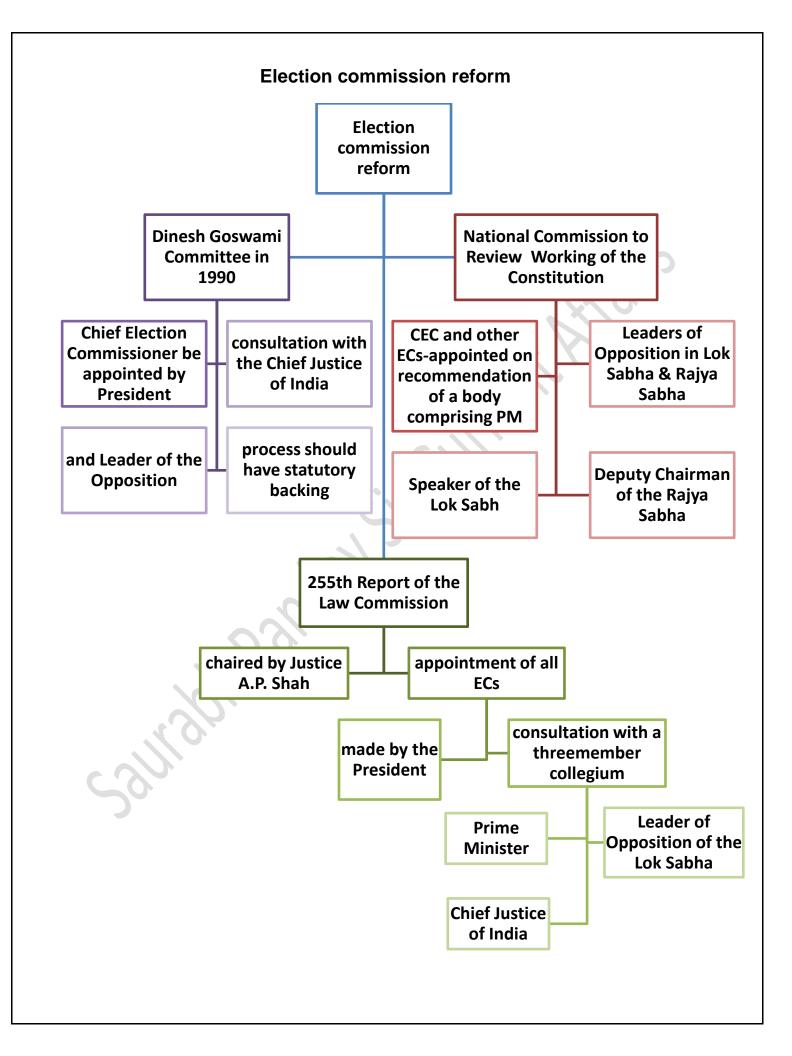

#### **EC** Appointment

Article 324 of the Constitution is the fountainhead that creates the ECI. This brings to mind the larger issue of the working of the Constitution

Adoption of the Constitution to the CA on November 25, 1949, Dr. B.R. Ambedkar said, "However good a Constitution may be, it is sure to turn out bad because those who are called to work it, happen to be a bad lot. However bad a Constitution may be, it may turn out to be good if those who are called to work it, happen to be a good lot. The working of a Constitution does not depend wholly upon the nature of the Constitution."

November 26, 1949, almost echoing Dr. Ambedkar's words, Dr. Rajendra Prasad said, "Whatever the Constitution may or may not provide, the welfare of the country will depend upon the way in which the country is administered. That will depend upon the men who administer it... If the people who are elected are capable and men of character and integrity, they would be able to make the best even of a defective Constitution. If they are lacking in these, the Constitution cannot help the country. After all, a Constitution, like a machine, is a lifeless thing. It acquires life because of the men who control it and operate it, and India needs today nothing more than a set of honest men who will have the interest of the country before them."