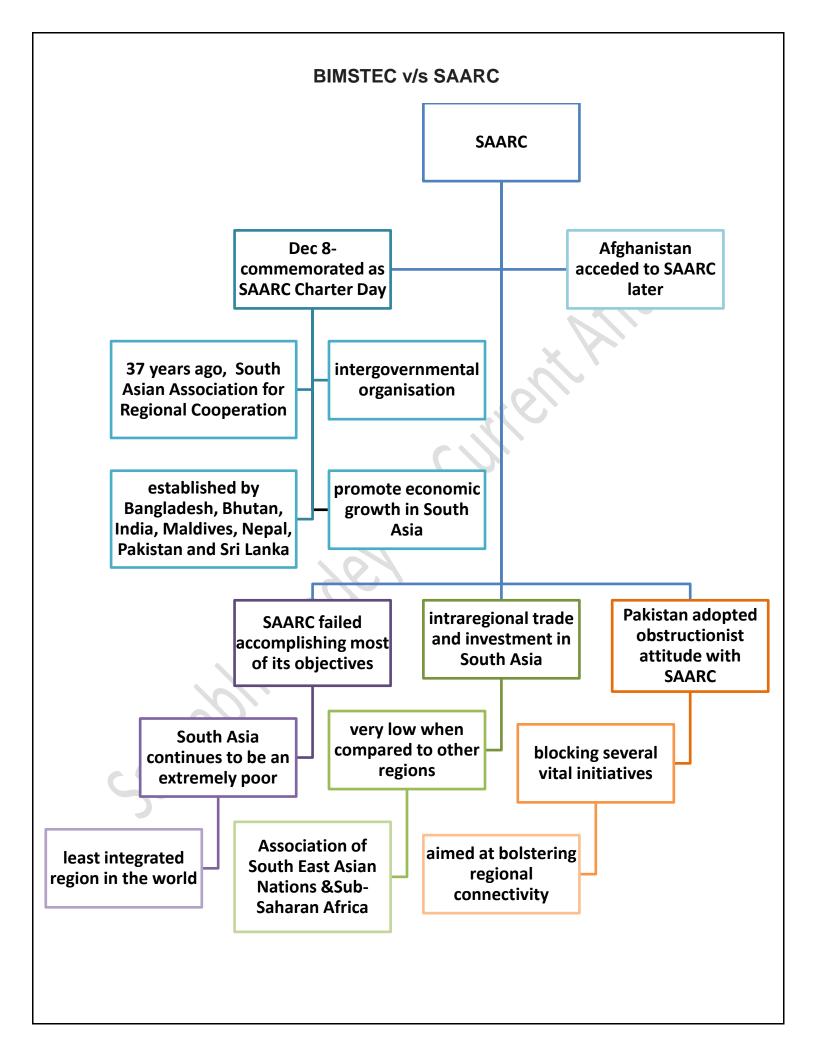

## The Hindu through Mind Maps (Saurabh Pandey Sir)

December 22 2022

> The Hindu Mind Maps

in the creation of this graphic.

**SCHEST** 

#### **EC** Appointment

Article 324 of the Constitution is the fountainhead that creates the ECI. This brings to mind the larger issue of the working of the Constitution

Adoption of the Constitution to the CA on November 25, 1949, Dr. B.R. Ambedkar said, "However good a Constitution may be, it is sure to turn out bad because those who are called to work it, happen to be a bad lot. However bad a Constitution may be, it may turn out to be good if those who are called to work it, happen to be a good lot. The working of a Constitution does not depend wholly upon the nature of the Constitution."

November 26, 1949, almost echoing Dr. Ambedkar's words, Dr. Rajendra Prasad said, "Whatever the Constitution may or may not provide, the welfare of the country will depend upon the way in which the country is administered. That will depend upon the men who administer it... If the people who are elected are capable and men of character and integrity, they would be able to make the best even of a defective Constitution. If they are lacking in these, the Constitution cannot help the country. After all, a Constitution, like a machine, is a lifeless thing. It acquires life because of the men who control it and operate it, and India needs today nothing more than a set of honest men who will have the interest of the country before them."