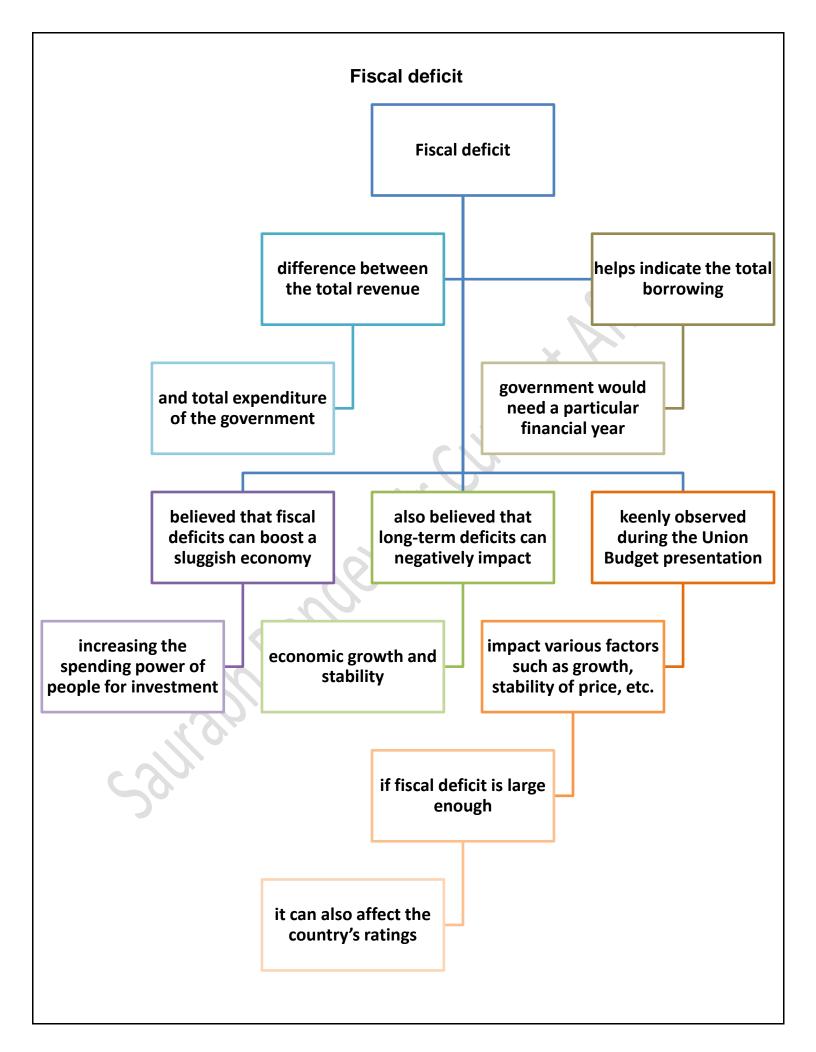

## **Economy Headlines**

- Oct. industrial output contracts 4%, slide seen second time in 3 months
- Net direct tax revenue growth accelerated to 24.3% by November
- India imported coal worth ₹2.3 lakh crore in April September