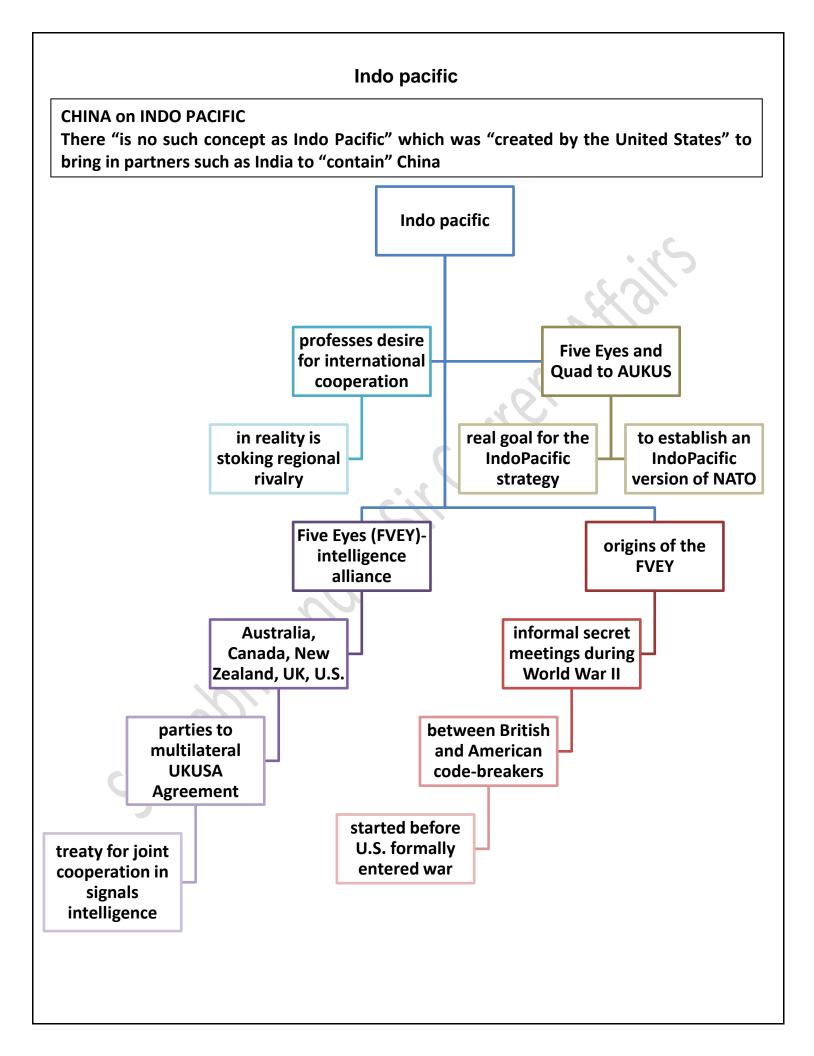

## The Hindu through Mind Maps (Saurabh Pandey Sir)

December 22 2022

> The Hindu Mind Maps

in the creation of this graphic.

**SCHEST** 