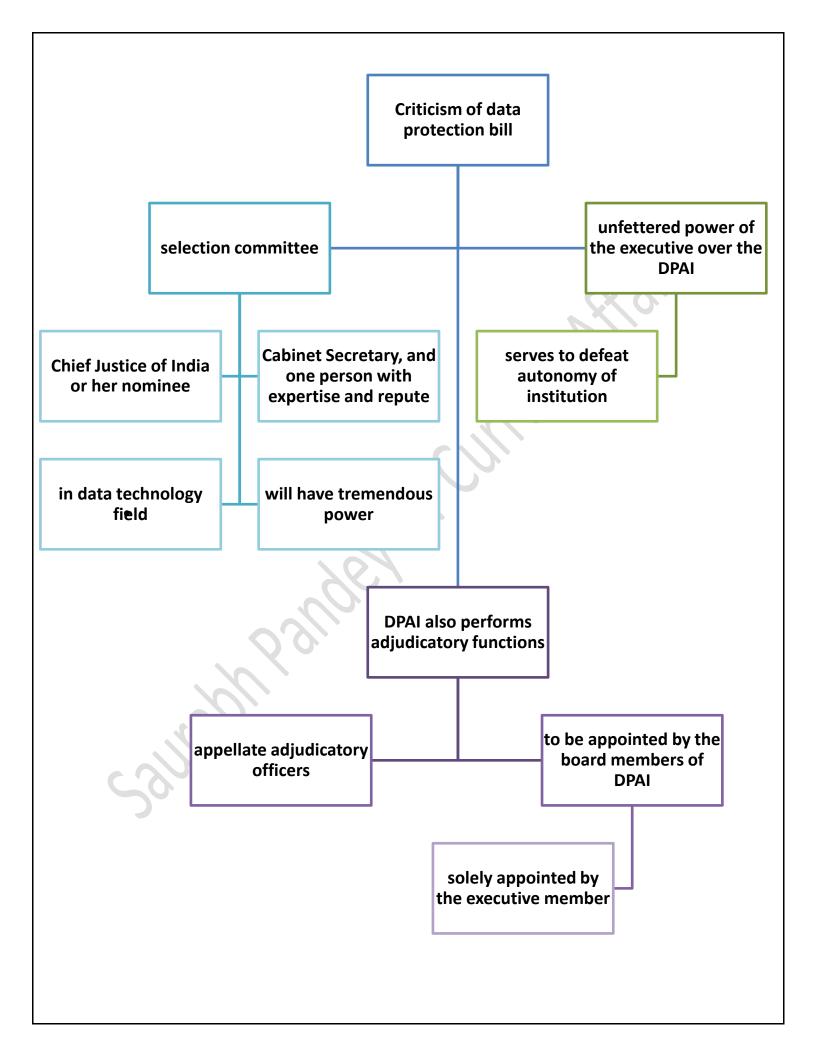

s Montreal





#### China and India-Nepal power trade

India Nepal hydropower BHUBANESWAR trade is set to become a regional gamechanger, say offi• cials in Delhi and Kathmandu, pointing to the possibilities of buying power from Nepal and making it available over an electric grid system to consumers in India, Bangladesh and Sri Lanka







#### SWOT

A NASA led international satellite was launched from Southern California, on a major Earth science project to conduct a comprehensive survey of the world's oceans, lakes and rivers for the first time



# The Hindu through Mind Maps December 20 2022 (Saurabh Pandey Sir) The Hindu Mind Maps

















#### **Carbon market**











## The Hindu through Mind Maps (Saurabh Pandey Sir)

December 21 2022

The Hindu Mind Maps















#### New global biodiversity framework

governments, supported by the U.S. and the Vatican, who are not party to Convention, adopted Kunming Montreal Global Biodiversity Framework (GBF) that sets out four goals for 2050, and 23 targets for 2030, to save existing biodiversity and ensure that 30% of degraded terrestrial, inland water, coastal and marine ecosystems come under effective restoration





















#### Rule 267 of the Rajya Sabha

Rule 267 of the Rajya Sabha rulebook that allows for suspension of the day's business to debate an issue suggested by a member has become a bone of contention

## The Hindu through Mind Maps (Saurabh Pandey Sir)

December 22 2022

> The Hindu Mind Maps







in the creation of this graphic.

**SCHEST** 







#### **EC** Appointment

Article