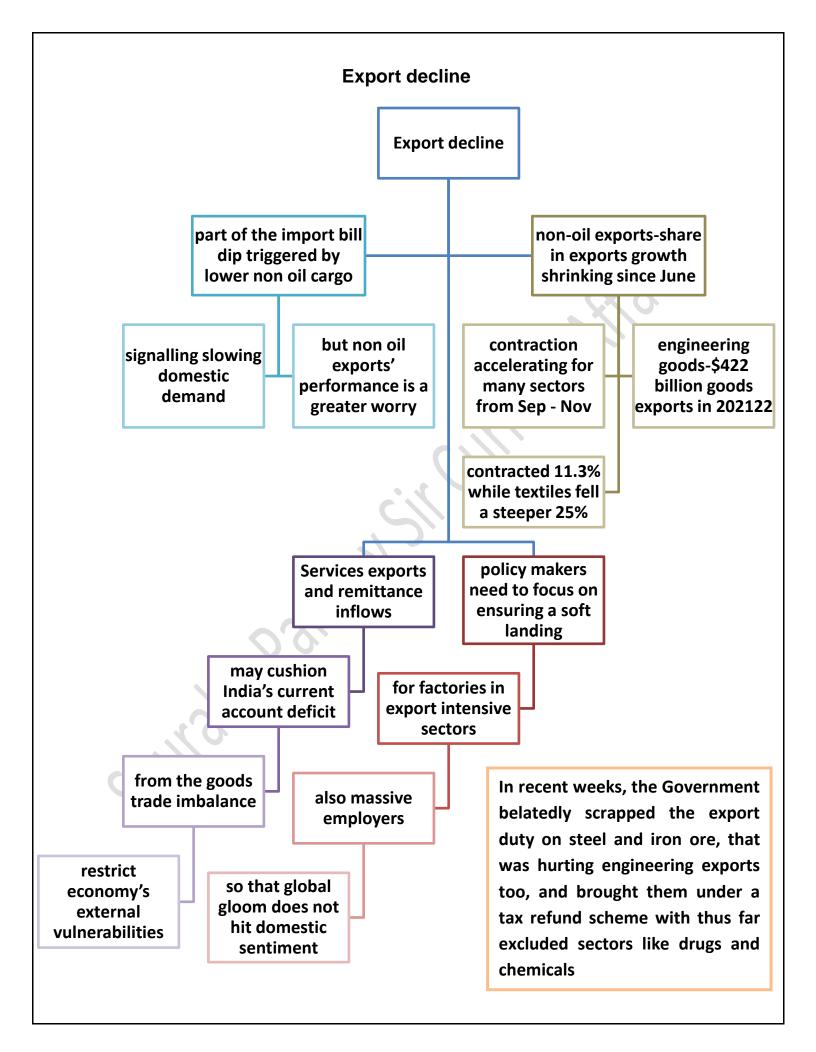

#### Export slowdown

The U.S. military formally launched a space force unit in South Korea, a move that will likely enable Washington to better monitor its rivals North Korea, China and Russia.