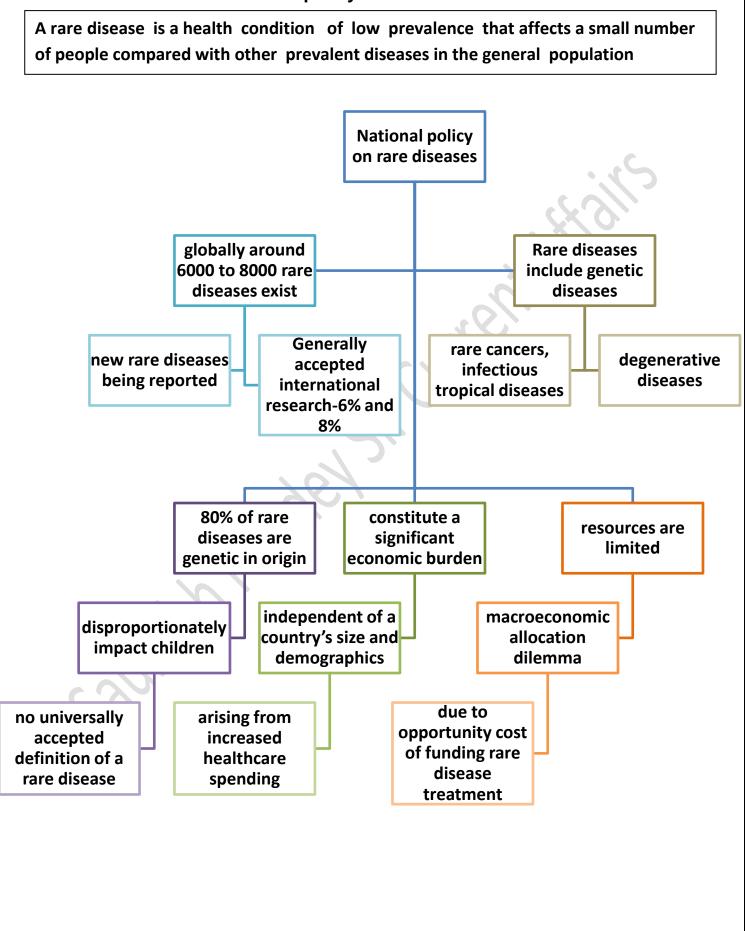

enland, shattering the record for ancient DNA preservation





### The Hindu through Mind Maps (Saurabh Pandey Sir)

December 12 2022

> The Hindu Mind Maps





















### Arth Ganga

PM first introduced the concept during the first National Ganga Council meeting in Kanpur in 2019, where he urged for a shift from Namami Gange, the Union Government's flagship project to clean the Ganga, to the model of Arth Ganga.





# The Hindu through Mind Maps (Saurabh Pandey Sir)

December 13 2022

> The Hindu Mind Maps

## **Executive v/s Judiciary**

A major confrontation is on between the Union government and the Supreme Court over the former's resentment towards the Collegium system of appointments and its push to have a dominant say in judicial appointments and transfers.



















#### Big tech and anti competition law

The Indian antitrust body, the Competition Commission of India (CCI)'s move, in October, to impose a penalty of ₹1,337.76 crore on Google for abusing its dominant position in the android mobile device ecosystem









## **IR HEADLINES**

- Chinese hospitals caught off-guard as COVID cases surge after opening
- Iran publicly carries out second protest execution
- 3 killed in attack on Kabul hotel popular with Chinese
- Protests against the ouster of Castillo turn violent in Peru; new President proposes moving up elections

## **Economy Headlines**

- Oct. industrial output contracts 4%, slide seen second time in 3 months
- Net direct tax revenue growth accelerated to 24.3% by November
- India imported coal worth ₹2.3 lakh crore in April Septe