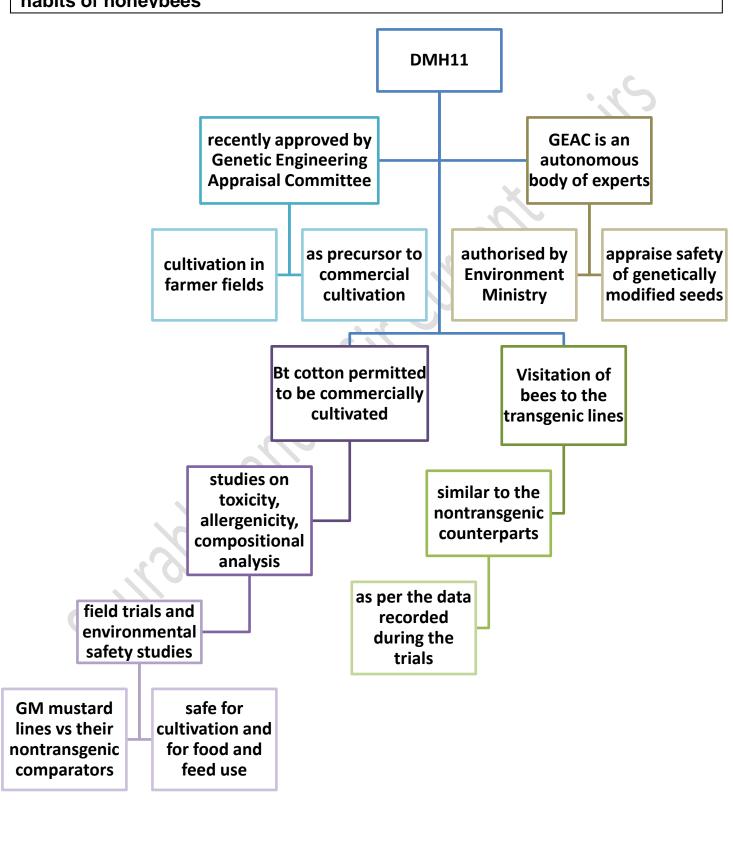

#### Women and GM Crops

The SC expressed concern about the plight of thousands of women agricultural labourers in rural areas traditionally engaged in deweeding as they would be part of the human cost if the government permitted the commercial cultivation of herbicide tolerant crops such as GM mustard

money home

Field trials of the transgenic mustard variety, Dhara Mustard Hybrid 11 (DMH-11), revealed them to be higher yielding and they did not deter the pollination habits of honeybees