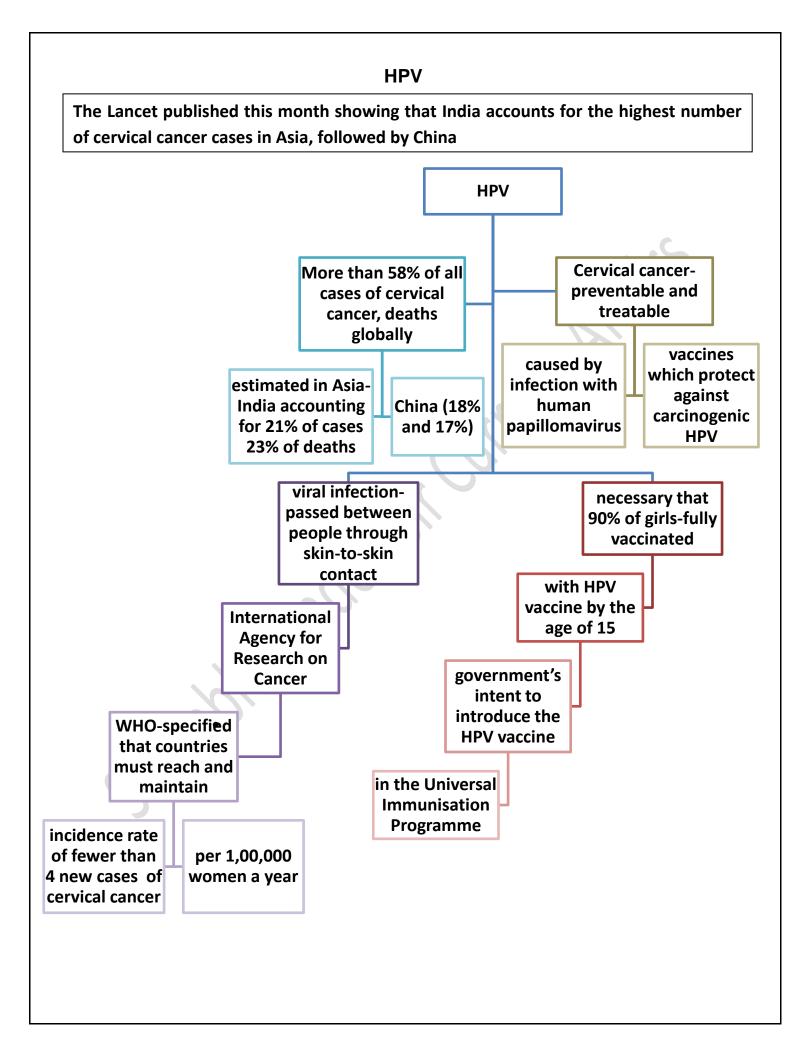

Mind Maps





### US and WTO

In a significant development in international trade law, four separate World Trade Organization (WTO) Panel reports have ruled that tariffs of 25% and 10% on steel and aluminium, respectively, that U.S. had imposed during the presidency of Donald Trump are inconsistent with WTO law













### Sahitya academy awards

Tamil author M. Rajendran, Telugu writer Madhuranthakam Narendra and Sanskrit poet Janardan Prasad Pandey 'Mani' are among the 23 authors who won the Sahitya Akademi awards for 2022









## The Hindu through Mind Maps (Saurabh Pandey Sir)

December 24 2022

The Hindu Mind Maps



## Intranasal SARS-CoV-2 Vaccines



- Likely to prevent infection and transmission
- Likely to prevent disease

## **COVID-19 BBV154 NASAL VACCINE TRIAL**





## The National Commission for Allied and Healthcare Professions Act, 2021

India ranks poorly on multiple health financing indicators. Its public health expenditure as a percentage of its GDP (1.28%) and share of general government expenditure dedicated to health (4.8%) remain akin to the poorest countries.











## The Ancient Monuments and Archaeological Sites and Remains (Amendment and Validation) Act, 2010

The ASI regulates construction around the protected monuments through the Ancient Monuments and Archaeological Sites and Remains (Amendment) Act, 2010.





Joynagar moa, the popular Bengal sweetmeat available only during the colder months of the year, with the number of registered manufacturers witnessing a massive rise and its Geographical Indication tag getting a 10year e