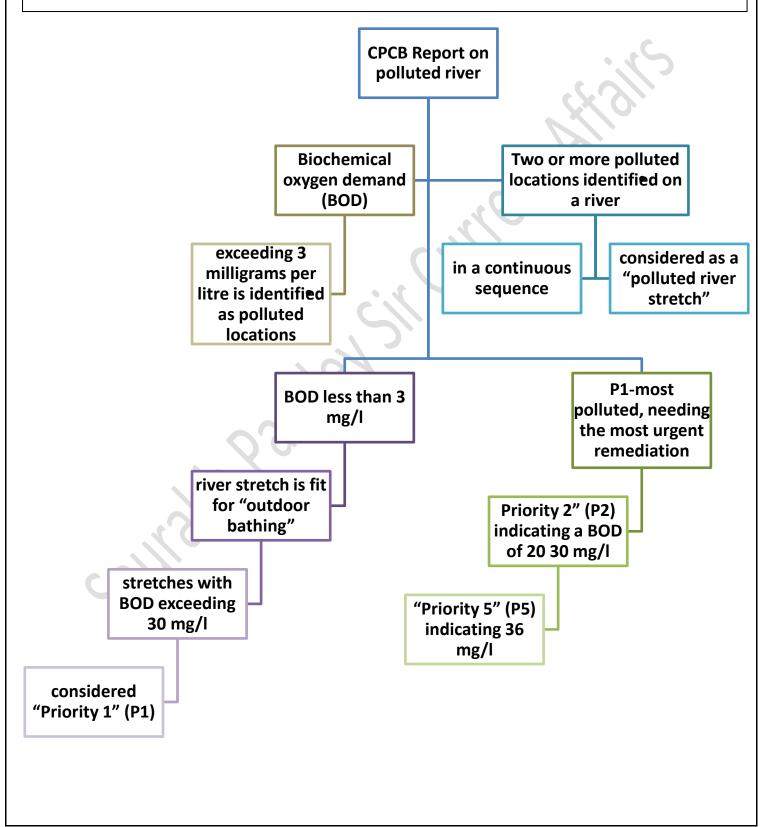

## **CPCB** Report on polluted river

The number of polluted stretches in India's rivers has fallen from 351 in 2018 to 311 in 2022, though the number of most polluted stretches is practically unchanged, according to a report from the Central Pollution Control Board (CPCB) in November but made public this week. The CPCB network monitors water quality at 4,484 locations across the country.