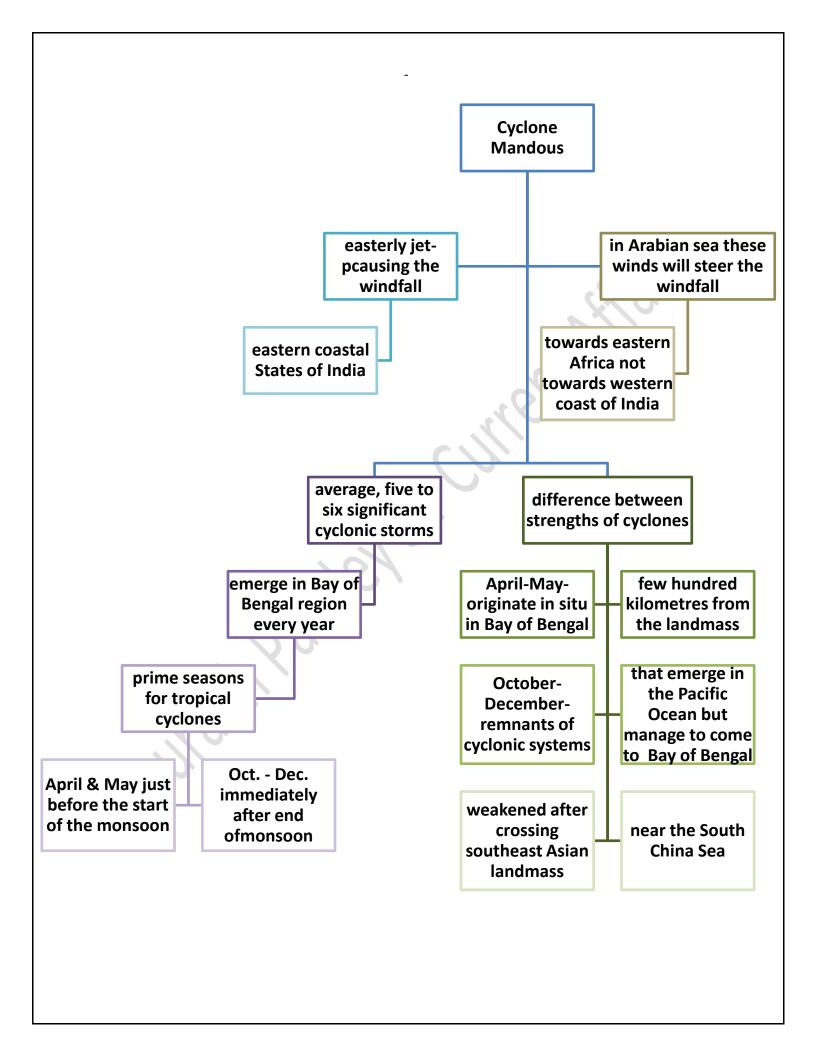

# The Hindu through Mind Maps December 19 2022 (Saurabh Pandey Sir) The Hindu Mind Maps