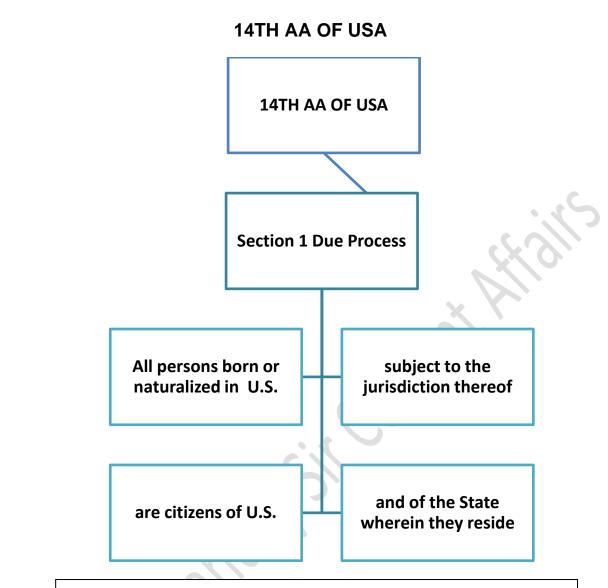

No State shall make or enforce any law which shall abridge the privileges or immunities of citizens of the United States; nor shall any State deprive any person of life, liberty, or property, without due process of law; nor deny to any person within its jurisdiction the equal protection of the laws