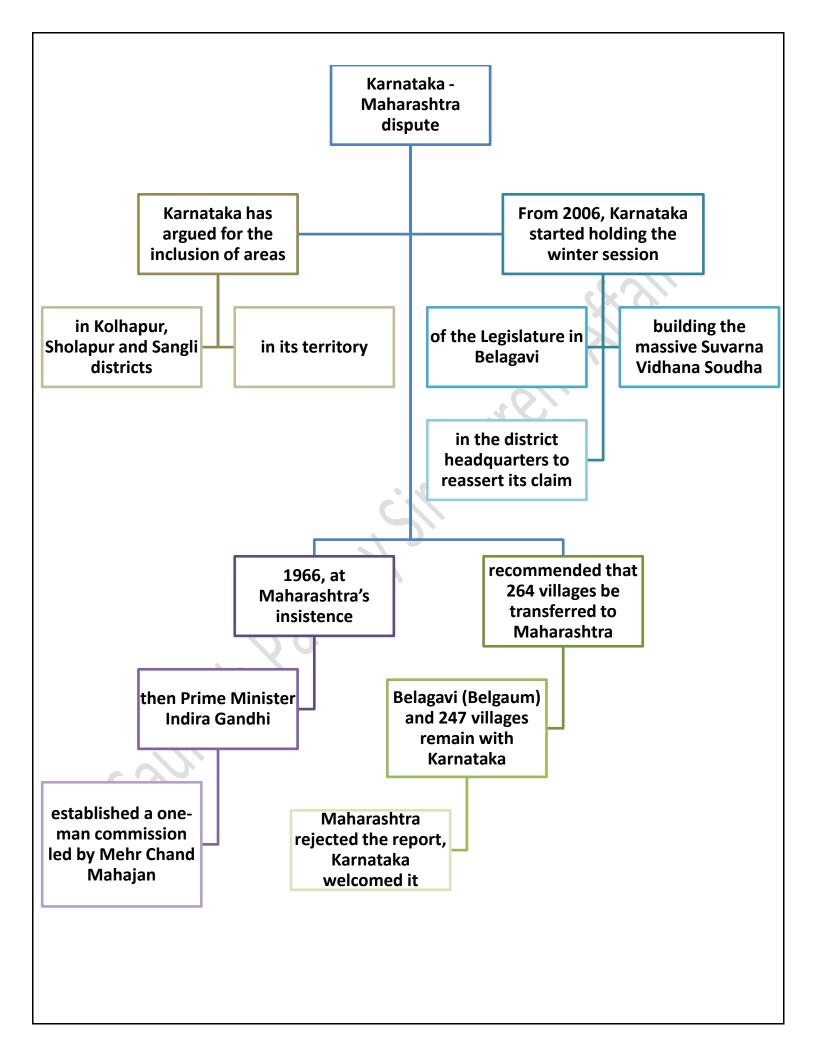

#### Karnataka -Maharashtra dispute

The border town of Belagavi has been a part of Karnataka since boundaries were demarcated along linguistic lines under the States Reorganisation Act, 1956. interState border dispute between Karnataka and Maharashtra erupts every now and then