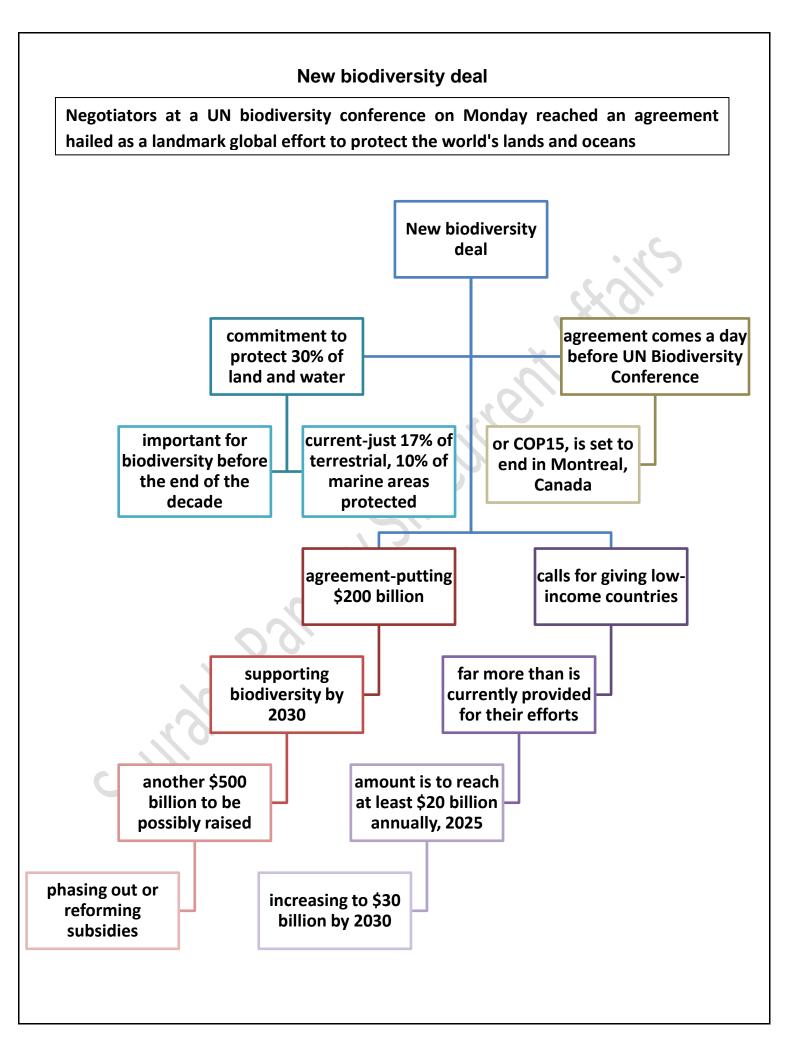

#### New biodiversity fund

There is an urgent need to create a new and dedicated fund to help developing countries successfully implement a post2020 global framework to halt and reverse biodiversity loss, India has said at the U.N. biodiversity conference in Canada's Montreal

#### New global biodiversity framework

governments, supported by the U.S. and the Vatican, who are not party to Convention, adopted Kunming Montreal Global Biodiversity Framework (GBF) that sets out four goals for 2050, and 23 targets for 2030, to save existing biodiversity and ensure that 30% of degraded terrestrial, inland water, coastal and marine ecosystems come under effective restoration