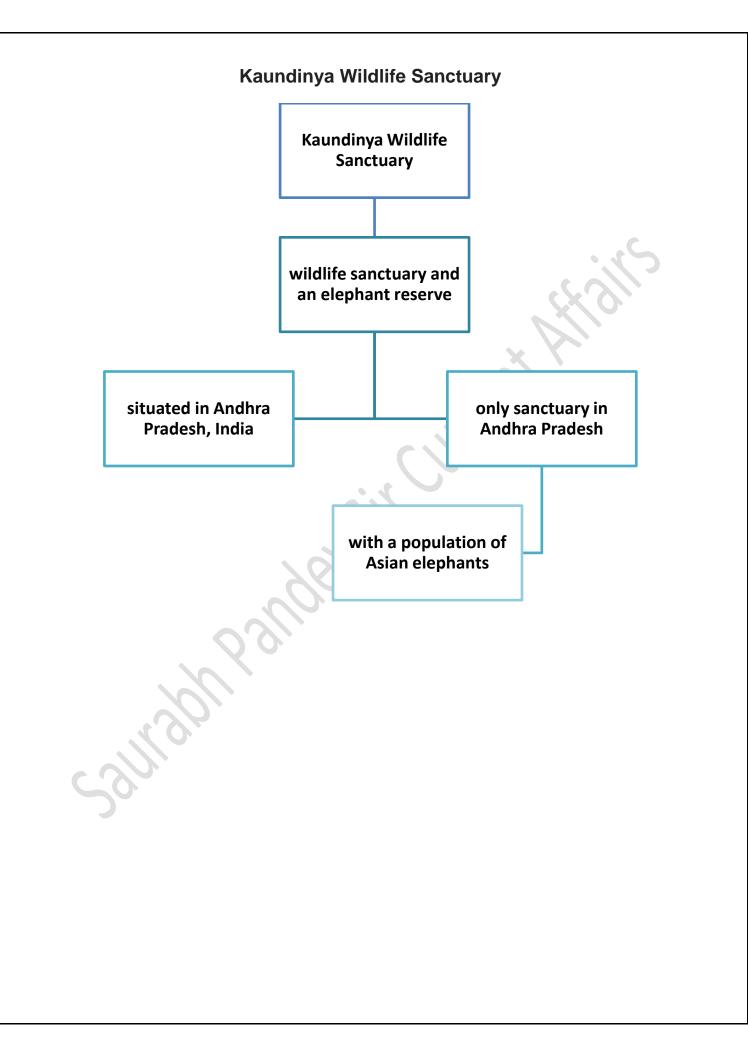

ernational sea route Vizhinjam porteastwest shipping pivotal role in maritime axis development







## The Hindu through Mind Maps (Saurabh Pandey Sir)

December 7 2022

> The Hindu Mind Maps



#### EU concern on US IRA

French President Emmanuel Macron during his two day visit to the U.S. questioned Joe Biden about clean energy subsidies in the new Inflation Reduction Act (IRA), which European countries believe are discriminatory to non-American companies















#### Milestone summit

Chinese President Xi Jinping will visit Saudi Arabia this week for what Beijing is calling a "milestone" first ever China Arab summit to boost relations and already deep economic ties. Milestone summit



## The Hindu through Mind Maps December 8 2022 (Saurabh Pandey Sir) The Hindu Mind Maps











#### NJAC

Last week, Vice President Jagdeep Dhankhar commented on the ongoing heated debate between the Central government and the Supreme Court over the matter of judicial appointments.















# The Hindu through Mind Maps December 9 2022 (Saurabh Pandey Sir) The Hindu Mind Maps

#### World bank report on Remittances Remittances to India are set to touch a record \$100 billion in 2022, according to the World Bank's latest Migration and Development Brief titled, 'Remittances Brave Global Headwinds' World bank report on Remittances India received \$89.4 remittance-denotes billion in 2021 a sum of money these days, money first time a country sent by one party to sent by someone will reach the \$100 another working abroad to billion mark their family back home reasons behind th