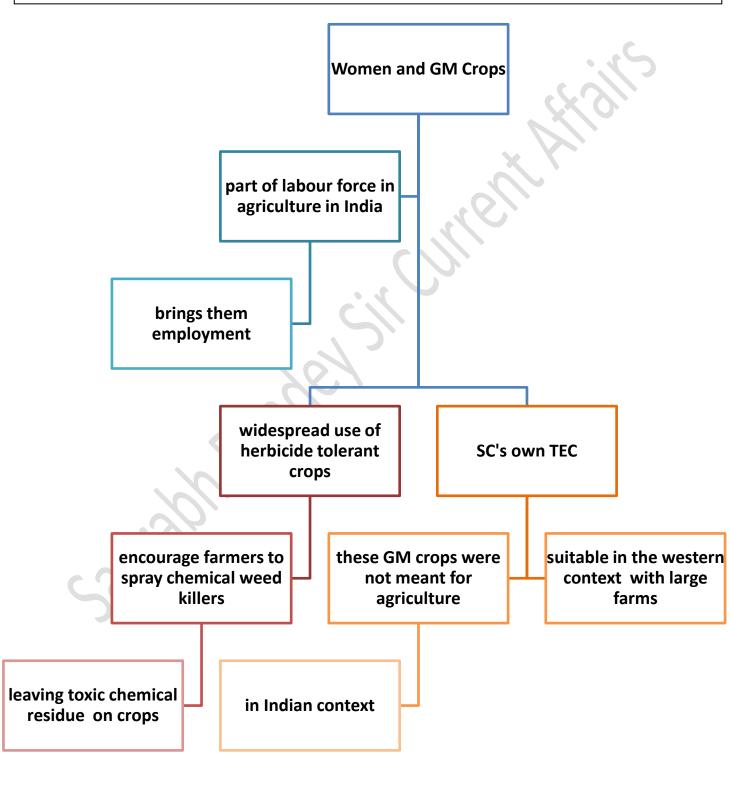

#### Women and GM Crops

The SC expressed concern about the plight of thousands of women agricultural labourers in rural areas traditionally engaged in deweeding as they would be part of the human cost if the government permitted the commercial cultivation of herbicide tolerant crops such as GM mustard