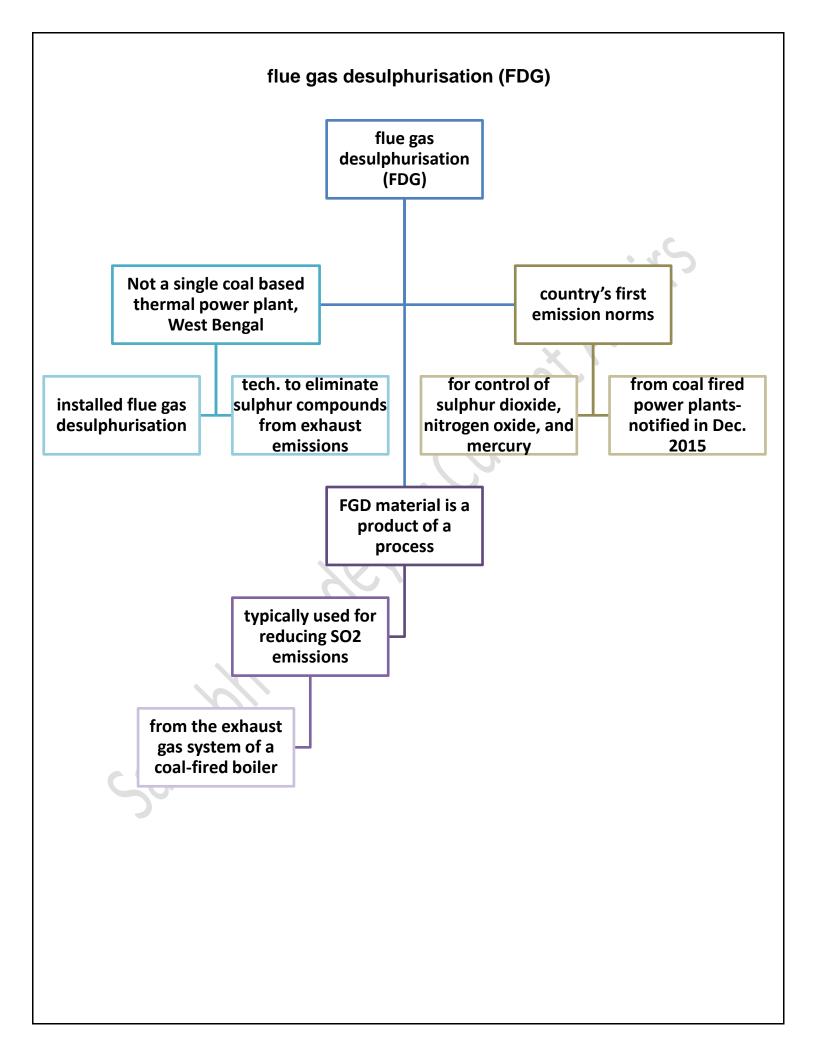

# The Hindu through Mind Maps December 1 2022 (Saurabh Pandey Sir) The Hindu Mind Maps



#### SC on Jallikattu

The Supreme Court said the sport of Jallikattu as such now might not be brutal but the "form" in which it was being held in Tamil Nadu might be cruel.

















#### Women and GM Crops

The SC expressed concern about the plight of thousands of women agricultural labourers in rural areas traditionally engaged in deweeding as they would be part of the human cost if the government permitted the commercial cultivation of herbicide tolerant crops such as GM mustard











## The Hindu through Mind Maps (Saurabh Pandey Sir)

December 2 2022

The Hindu Mind Maps























# The Hindu through Mind Maps December 3 2022 (Saurabh Pandey Sir) The Hindu Mind Maps













### India and G20

Symbolism and logistical coordination aside, the Government has a tough task ahead in conducting substantive negotiations to bring together a comprehensive G20 agenda, where officials said they would focus on counterterrorism, supply chain disruptions and global unity



# The Hindu through Mind Maps December 4 2022 (Saurabh Pandey Sir) The Hindu Mind Maps







### **Meteors and Meteorites**

### Meteor Streak of light seen when a

meteoroid heats up in the atmosphere

**Comet** Icy body that releases gases as it orbits the Sun



Asteroid Rocky body smaller than a planet that orbits the Sun

Meteoroid Rocky or metallic fragment of an asteroid, comet, or planet

Meteorite Meteor fragment that reaches the ground

sciencenotes.org













### **Cheetah p