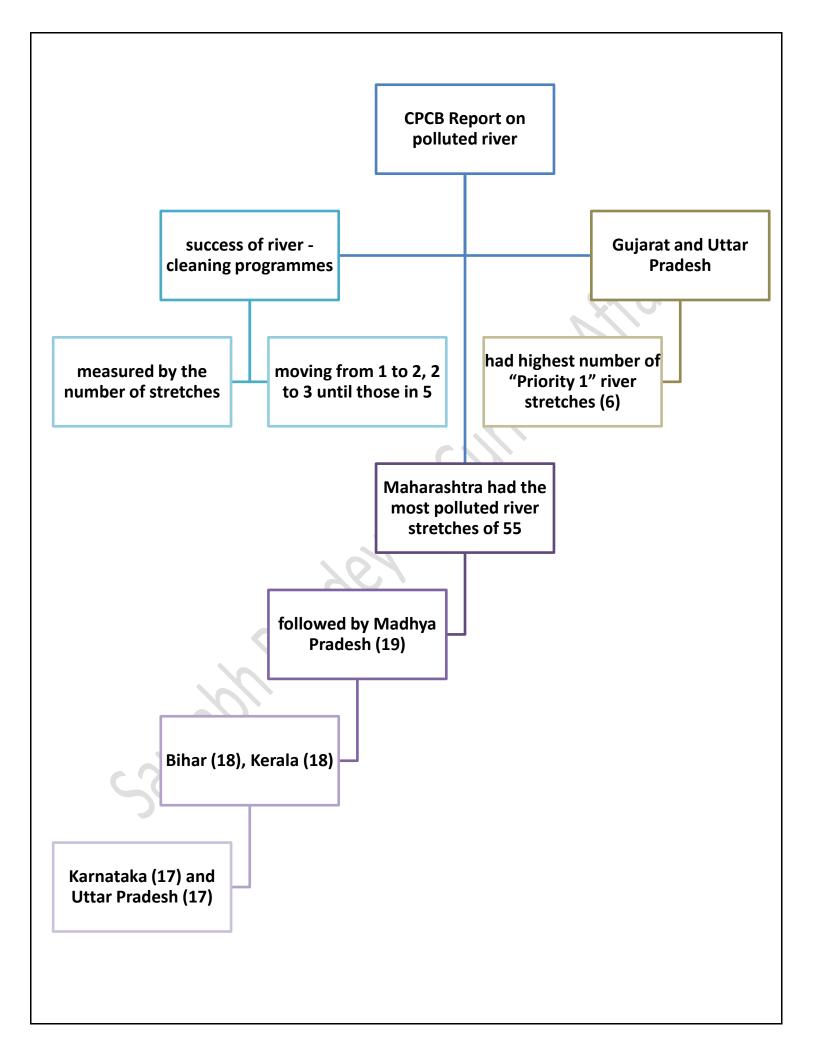

## **CPCB** Report on polluted river

The number of polluted stretches in India's rivers has fallen from 351 in 2018 to 311 in 2022, though the number of most polluted stretches is practically unchanged, according to a report from the Central Pollution Control Board (CPCB) in November but made public this week. The CPCB network monitors water quality at 4,484 locations across the country.