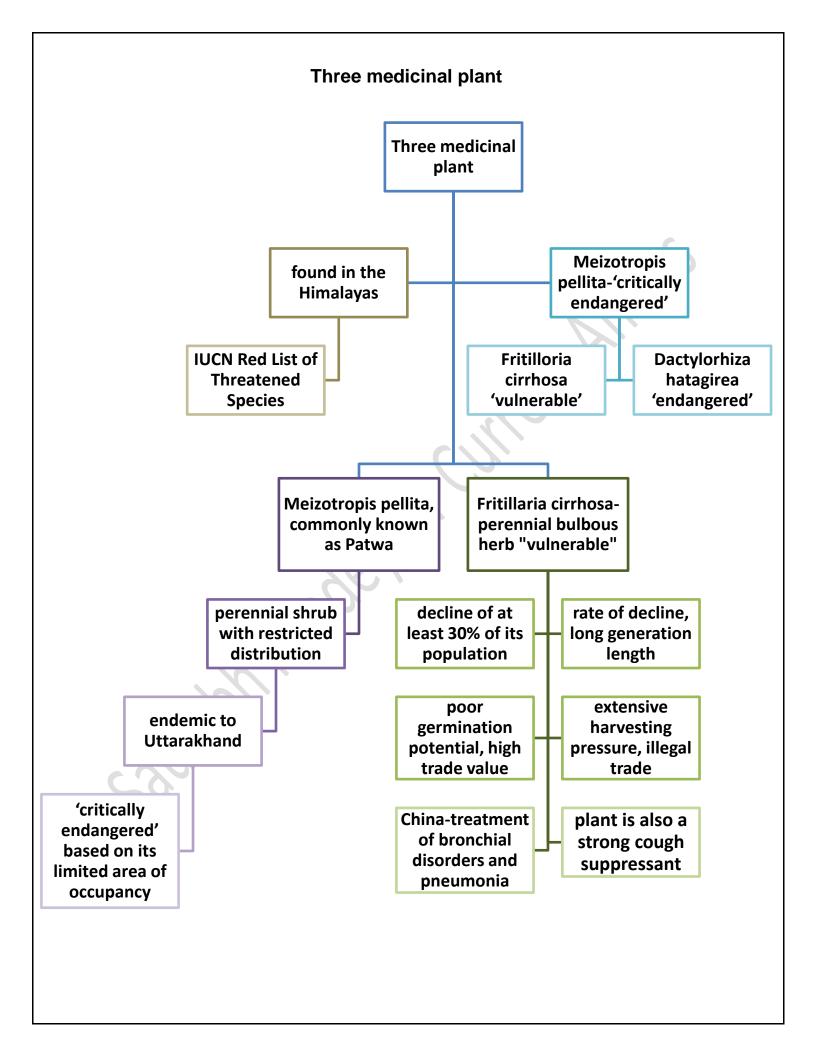

h the \$100 another working abroad to billion mark their family back home reasons behind the India-largest sources sustained growth in of remittances remittances from Indians gradual reopening of in host country working in Gulf various sectors economies **Cooperation Council** countries & U.S./U.K following pandemic GCC countries-UAE, "improved migrant induced closures, workers' incomes Bahrain, Saudi travel disruptions Arabia, Oman, Qatar, Kuwait employment situations, their ability to send

money home















Field trials of the transgenic mustard variety, Dhara Mustard Hybrid 11 (DMH-11), revealed them to be higher yielding and they did not deter the pollination habits of honeybees









## The Hindu through Mind Maps December 10 2022 (Saurabh Pandey Sir) The Hindu Mind Maps















### Singapore declaration –ILO

The 17th Asia and the Pacific Regional Meeting of the International Labour Organisation (APRM of ILO) set tenpoint priorities of national action for the member countries to deal with the issue of dwindling wages of workers, inflation and unemployment





The alphabetical rotation of the G20 presidency has brought India to the right place at the right time, especially when the world is looking for an alternative to the United Nations Security Council (UNSC), which has been paralysed by the veto











# The Hindu through Mind MapsDecember 11<br/>2022(Saurabh Pandey Sir)The Hindu Mind<br/>Maps













#### a DNA

Two million year old DNA sequences -the oldest ever obtained-recovered from a 100m thick deposit of frozen mud and sand in th