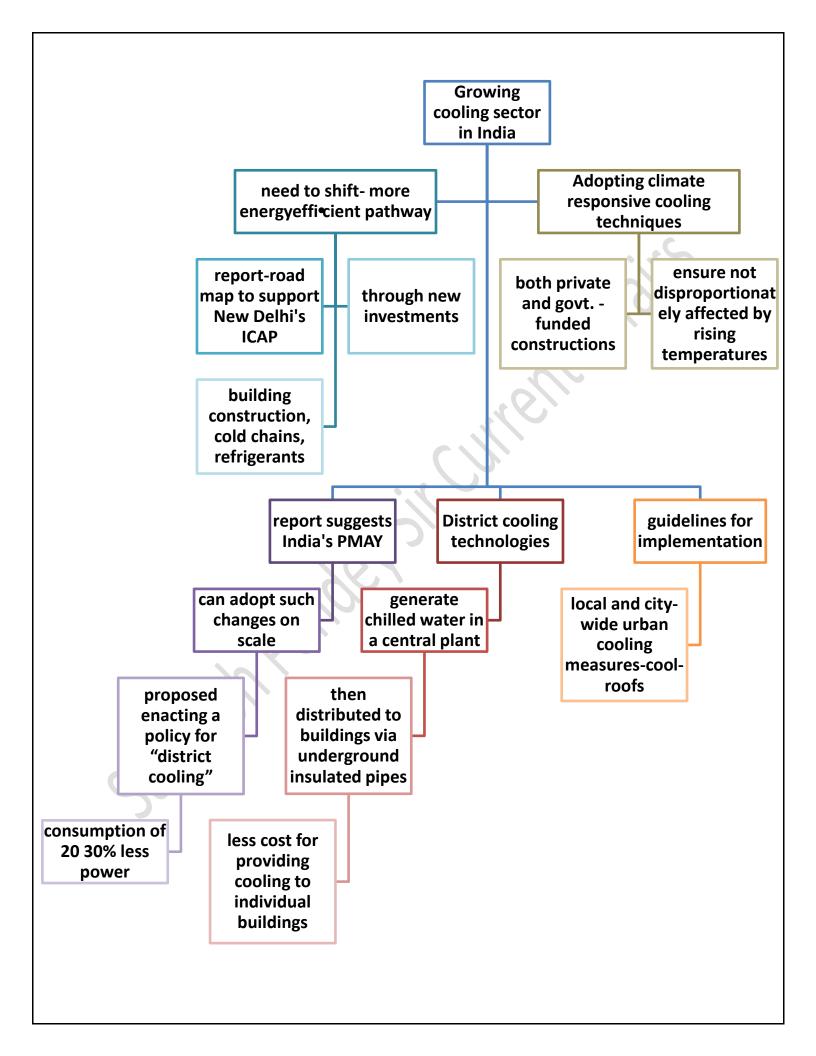

h for Prelims 2023

Raftar (रफ़्तार) Hinglish Batch

A comprehensive batch for UPSC CSE 2024 (Hinglish) by Top Educators

🛗 Starts on January 05, 2023

**Enroll Now** 

For more details, contact: 8585858585



# The Hindu through Mind Maps December 1 2022 (Saurabh Pandey Sir) The Hindu Mind Maps



#### SC on Jallikattu

The Supreme Court said the sport of Jallikattu as such now might not be brutal but the "form" in which it was being held in Tamil Nadu might be cruel.

















#### Women and GM Crops

The SC expressed concern about the plight of thousands of women agricultural labourers in rural areas traditionally engaged in deweeding as they would be part of the human cost if the government permitted the commercial cultivation of herbicide tolerant crops such as GM mustard











## The Hindu through Mind Maps (Saurabh Pandey Sir)

December 2 2022

The Hindu Mind Maps























# The Hindu through Mind Maps December 3 2022 (Saurabh Pandey Sir) The Hindu Mind Maps













### India and G20

Symbolism and logistical coordination aside, the Government has a tough task ahead in conducting substantive negotiations to bring together a comprehensive G20 agenda, where officials said they would focus on counterterrorism, supply chain disruptions and global unity



# The Hindu through Mind Maps December 4 2022 (Saurabh Pandey Sir) The Hindu Mind Maps







### **Meteors and Meteorites**

### Meteor Streak of light seen when a

meteoroid heats up in the atmosphere

**Comet** Icy body that releases gases as it orbits the Sun



Asteroid Rocky body sma