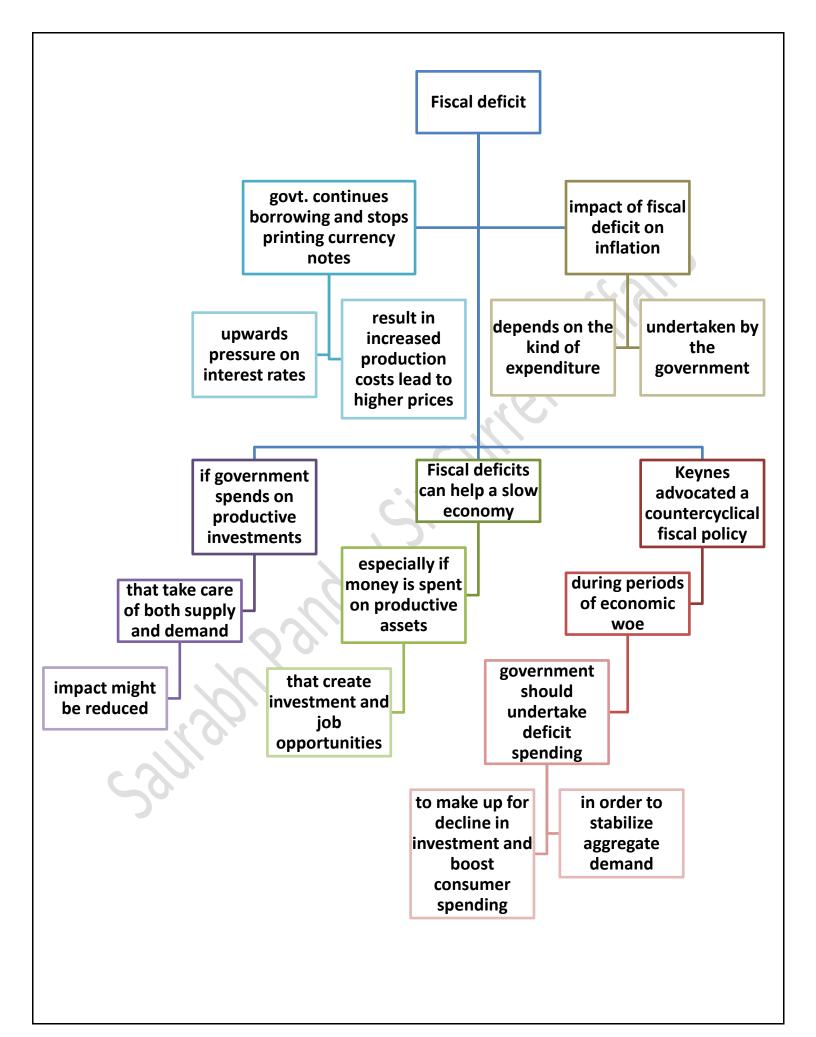

## **Economy Headlines**

- Oct. industrial output contracts 4%, slide seen second time in 3 months
- Net direct tax revenue growth accelerated to 24.3% by November
- India imported coal worth ₹2.3 lakh crore in April September