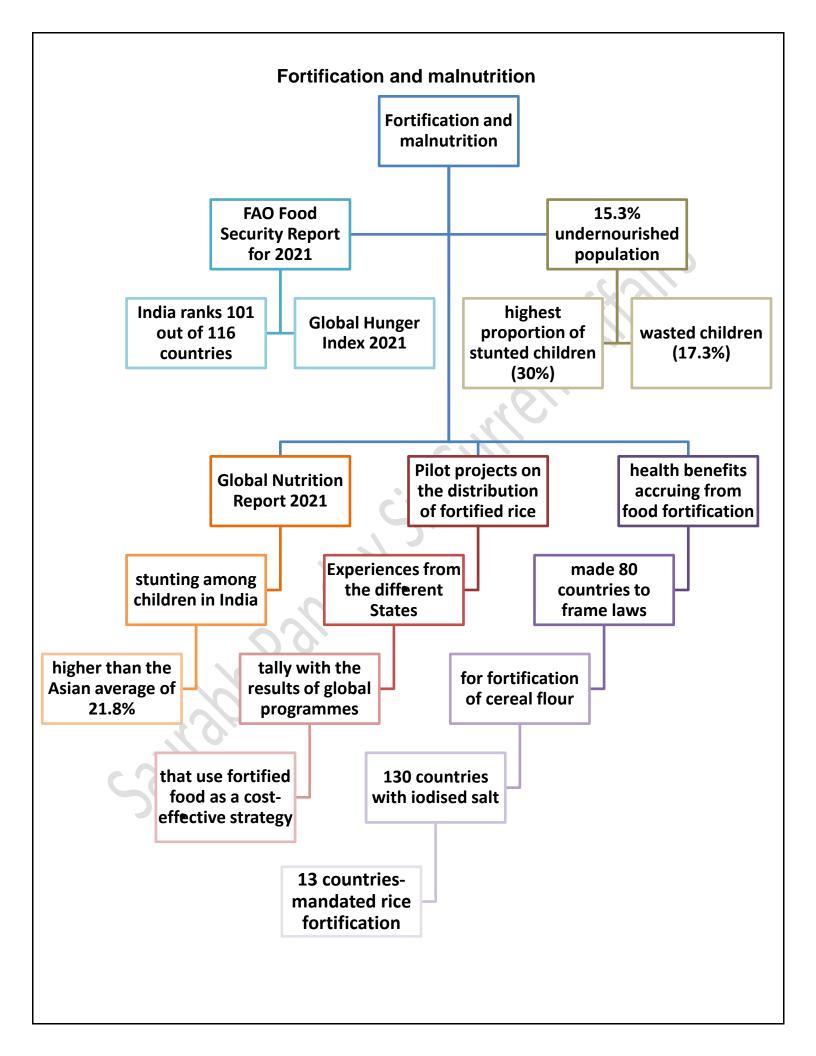

#### World bank report on Remittances Remittances to India are set to touch a record \$100 billion in 2022, according to the World Bank's latest Migration and Development Brief titled, 'Remittances Brave Global Headwinds' World bank report on Remittances India received \$89.4 remittance-denotes billion in 2021 a sum of money these days, money first time a country sent by one party to sent by someone will reach the \$100 another working abroad to billion mark their family back home reasons behind the India-largest sources sustained growth in of remittances remittances from Indians gradual reopening of in host country working in Gulf various sectors economies **Cooperation Council** countries & U.S./U.K following pandemic GCC countries-UAE, "improved migrant induced closures, workers' incomes Bahrain, Saudi travel disruptions Arabia, Oman, Qatar, Kuwait employment situations, their ability to send

money home

Field trials of the transgenic mustard variety, Dhara Mustard Hybrid 11 (DMH-11), revealed them to be higher yielding and they did not deter the pollination habits of honeybees