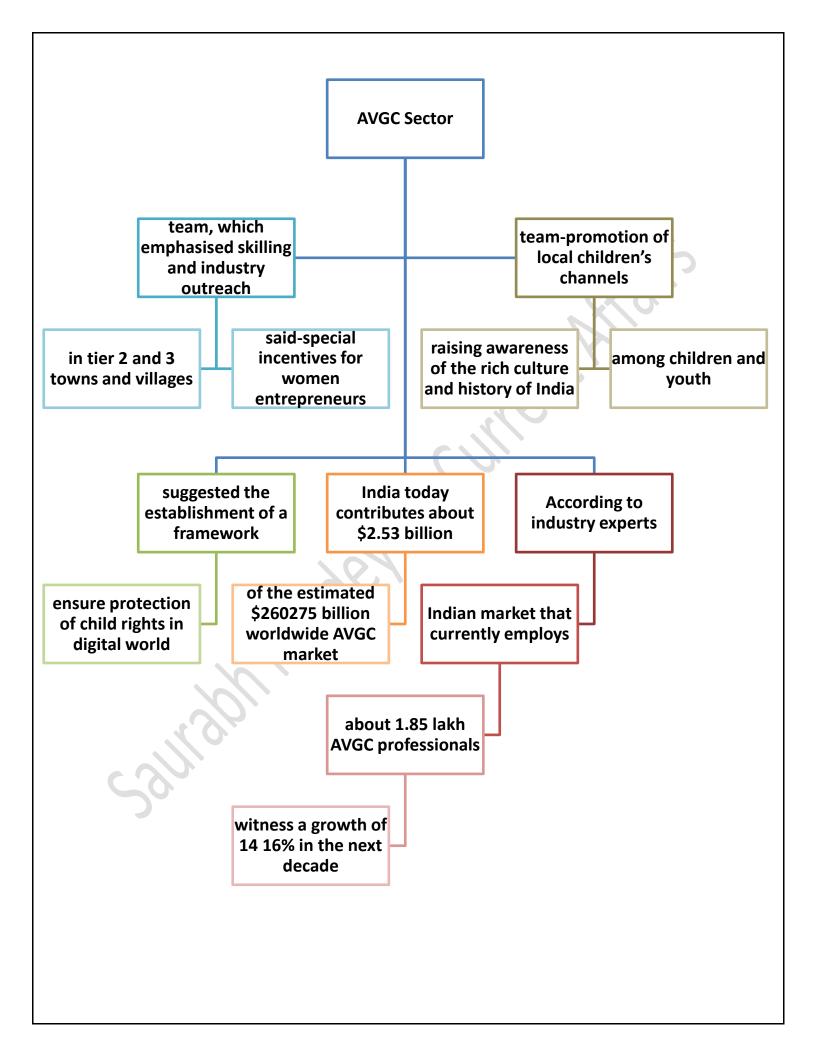

## **AVGC Sector**

A "Create in India" campaign with an exclusive focus on content creation; an international platform for animation, visual effects, gaming and comics (AVGC) aimed at attracting foreign direct investment, coproduction treaties and innovation in collaboration with international counterparts; national and regional centres of excellence for skill development; and leveraging the National Education Policy to develop creative thinking at school level