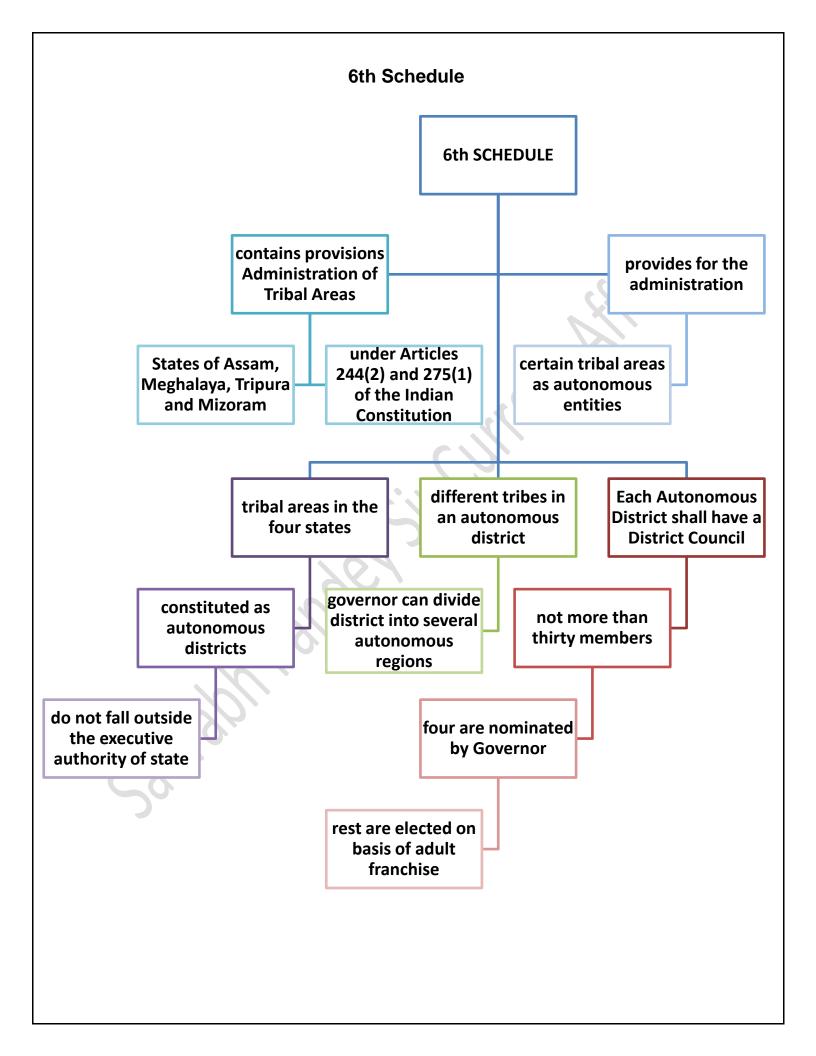

## The Hindu through Mind Maps (Saurabh Pandey Sir)

December 22 2022

> The Hindu Mind Maps

in the creation of this graphic.

**SCHEST** 