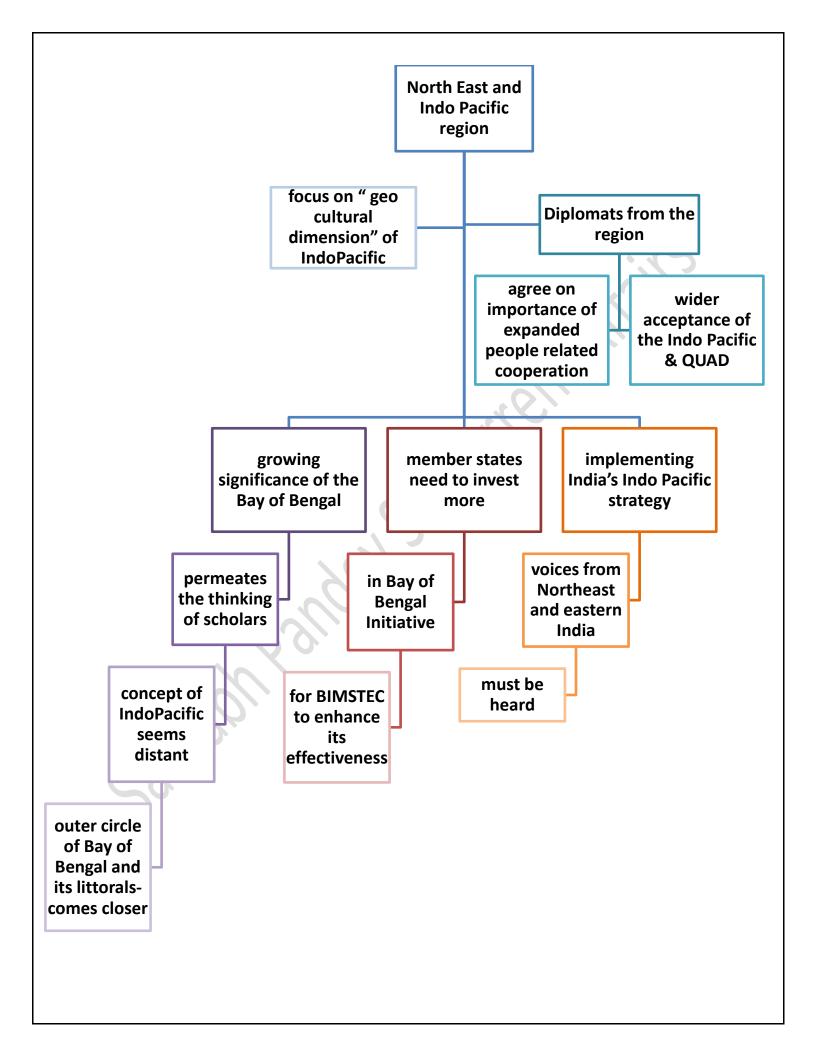

indu through Mind Maps December 1 2022 (Saurabh Pandey Sir) The Hindu Mind Maps



#### SC on Jallikattu

The Supreme Court said the sport of Jallikattu as such now might not be brutal but the "form" in which it was being held in Tamil Nadu might be cruel.

















#### Women and GM Crops

The SC expressed concern about the plight of thousands of women agricultural labourers in rural areas traditionally engaged in deweeding as they would be part of the human cost if the government permitted the commercial cultivation of herbicide tolerant crops such as GM mustard











## The Hindu through Mind Maps (Saurabh Pandey Sir)

December 2 2022

The Hindu Mind Maps























# The Hindu through Mind Maps December 3 2022 (Saurabh Pandey Sir) The Hindu Mind Maps













### India and G20

Symbolism and logistical coordination aside, the Government has a tough task ahead in conducting substantive negotiations to bring together a comprehensive G20 agenda, where officials said they would focus on counterterrorism, supply chain disruptions and global unity



# The Hindu through Mind Maps December 4 2022 (Saurabh Pandey Sir) The Hindu Mind Maps







### **Meteors and Meteorites**

### Meteor Streak of light seen when a

meteoroid heats up in the atmosphere

**Comet** Icy body that releases gases as it orbits the Sun



Asteroid Rocky body smaller than a planet that orbits the Sun

Meteoroid Rocky or metallic fragment of an asteroid, comet, or planet

Meteorite Meteor fragment that reaches the ground

sciencenotes.org













### **Cheetah protection*