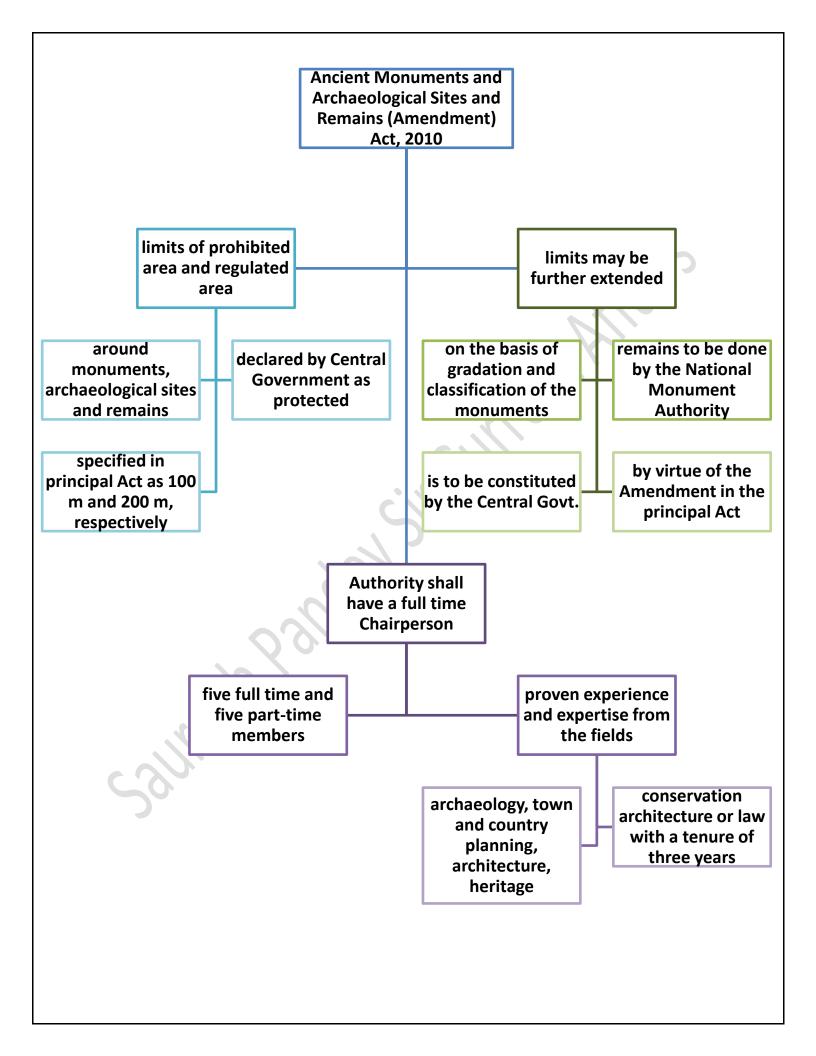

## The Ancient Monuments and Archaeological Sites and Remains (Amendment and Validation) Act, 2010

The ASI regulates construction around the protected monuments through the Ancient Monuments and Archaeological Sites and Remains (Amendment) Act, 2010.