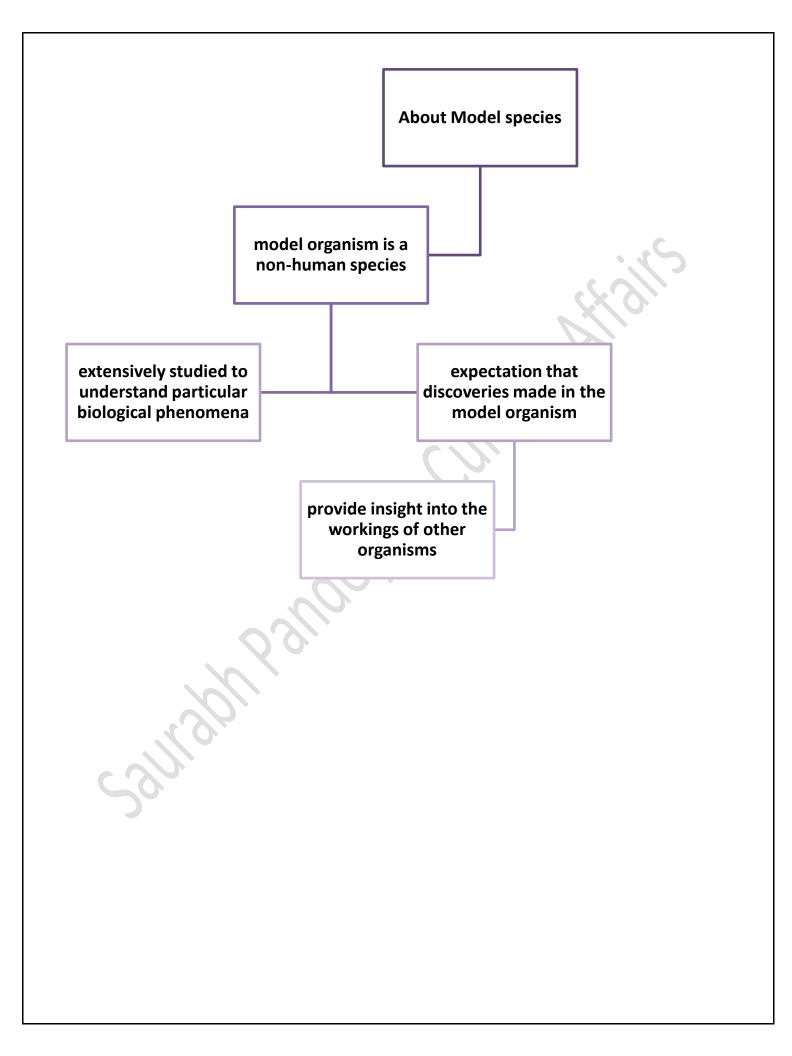

money home

Field trials of the transgenic mustard variety, Dhara Mustard Hybrid 11 (DMH-11), revealed them to be higher yielding and they did not deter the pollination habits of honeybees