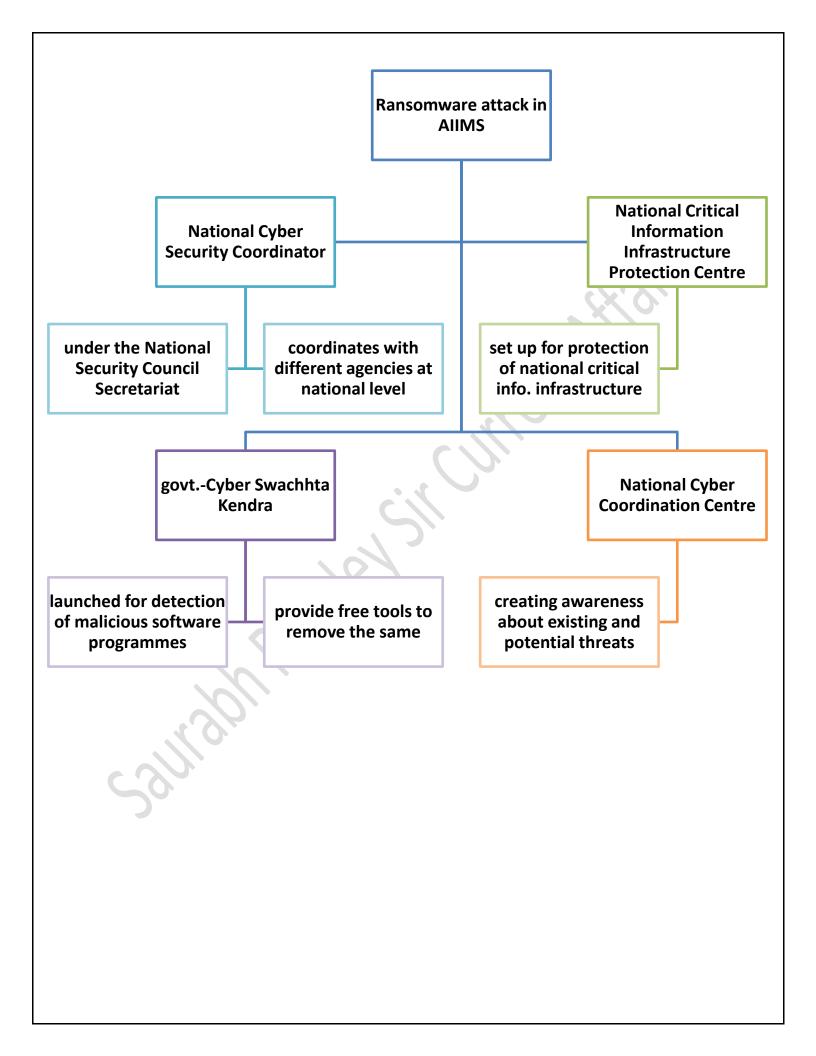

MAINS





## RAFTAR (रफ़्तार) BATCH

Visit unacademy.com Select UPSC CSE put code <mark>SPLIVE</mark> to join

PRELIMS 2023 Revision Batch

# USE CODE

SUBSCRIBE NOW BEFORE THE PRICE HIKE

### DAILY CURRENTS AFFAIRS

STARTING ON DECEMBER 03

\*T & C apply, as available on the platform



# Last Revision Batch for Prelims 2023

Raftar (रफ़्तार) Hinglish Batch

A comprehensive batch for UPSC CSE 2024 (Hinglish) by Top Educators

🛗 Starts on January 05, 2023

**Enroll Now** 

For more details, contact: 8585858585



# The Hindu through Mind Maps December 1 2022 (Saurabh Pandey Sir) The Hindu Mind Maps



#### SC on Jallikattu

The Supreme Court said the sport of Jallikattu as such now might not be brutal but the "form" in which it was being held in Tamil Nadu might be cruel.

















#### Women and GM Crops

The SC expressed concern about the plight of thousands of women agricultural labourers in rural areas traditionally engaged in deweeding as they would be part of the human cost if the government permitted the commercial cultivation of herbicide tolerant crops such as GM mustard











## The Hindu through Mind Maps (Saurabh Pandey Sir)

December 2 2022

The Hindu Mind Maps























# The Hindu through Mind Maps December 3 2022 (Saurabh Pandey Sir) The Hindu Mind Maps













### India and G20

Symbolism and logistical coordination aside, the Government has a tough task ahead in conducting substantive negotiations to bring together a comprehensive G20 agenda, where officials said they would focus on counterterrorism, supply chain disruptions