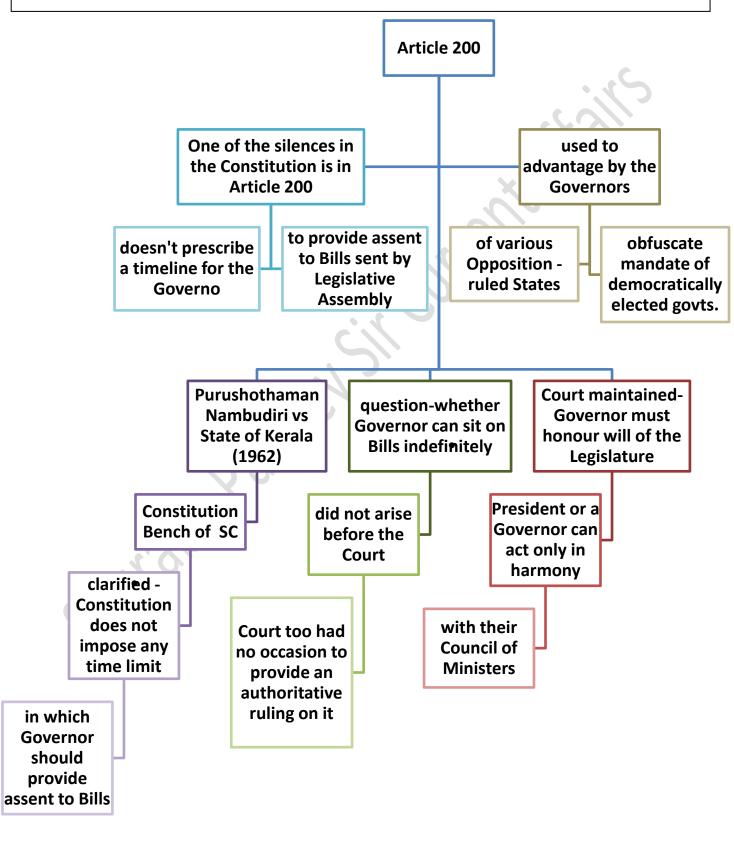

### Article 200

When the Constitution was adopted by the Constituent Assembly, the founders left deliberate gaps in it to enable a future Parliament to modify and amend the Constitution that was in accordance with the aspirations and the will of the people