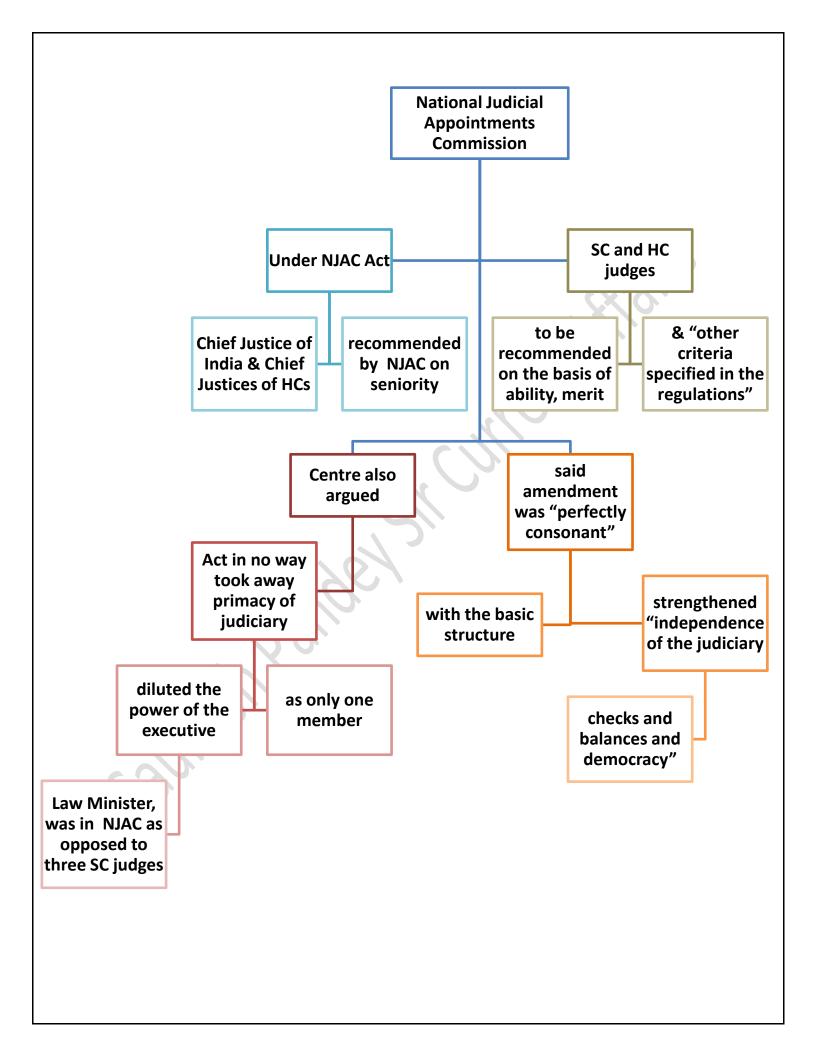

## The Hindu through Mind Maps December 8 2022 (Saurabh Pandey Sir) The Hindu Mind Maps

#### NJAC

Last week, Vice President Jagdeep Dhankhar commented on the ongoing heated debate between the Central government and the Supreme Court over the matter of judicial appointments.