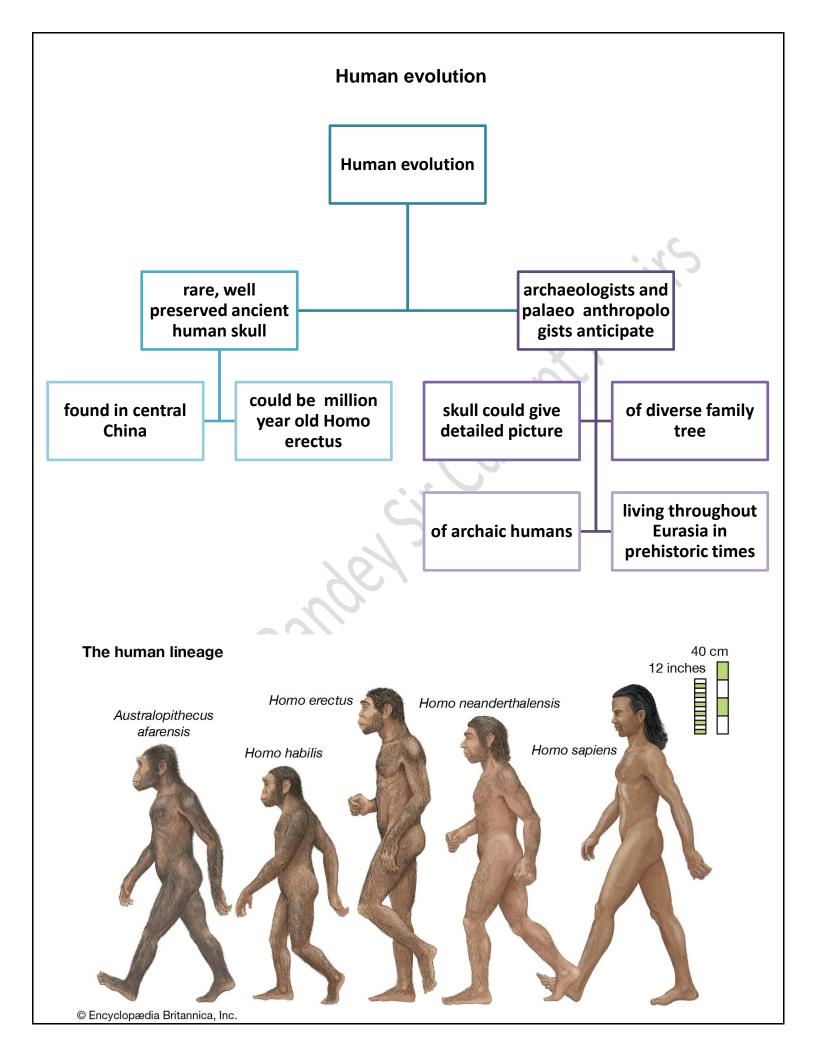

rs in rural areas traditionally engaged in deweeding as they would be part of the human cost if the government permitted the commercial cultivation of herbicide tolerant crops such as GM mustard











## The Hindu through Mind Maps (Saurabh Pandey Sir)

December 2 2022

The Hindu Mind Maps























# The Hindu through Mind Maps December 3 2022 (Saurabh Pandey Sir) The Hindu Mind Maps













### India and G20

Symbolism and logistical coordination aside, the Government has a tough task ahead in conducting substantive negotiations to bring together a comprehensive G20 agenda, where officials said they would focus on counterterrorism, supply chain disruptions and global unity



# The Hindu through Mind Maps December 4 2022 (Saurabh Pandey Sir) The Hindu Mind Maps







### **Meteors and Meteorites**

### Meteor Streak of light seen when a

meteoroid heats up in the atmosphere

**Comet** Icy body that releases gases as it orbits the Sun



Asteroid Rocky body smaller than a planet that orbits the Sun

Meteoroid Rocky or metallic fragment of an asteroid, comet, or planet

Meteorite Meteor fragment that reaches the ground

sciencenotes.org













### **Cheetah protection**





#### **GIBs conservation**

petitions highlighting deaths of GIBs due to power transmission lines, a special bench of the apex court led by Chief Justice D.Y. Chandrachud directed Chief Secretaries of Gujarat and Rajasthan to undertake and complete a comprehensive exercise within four weeks to find out the total length of transmission lines in question and the number of bir