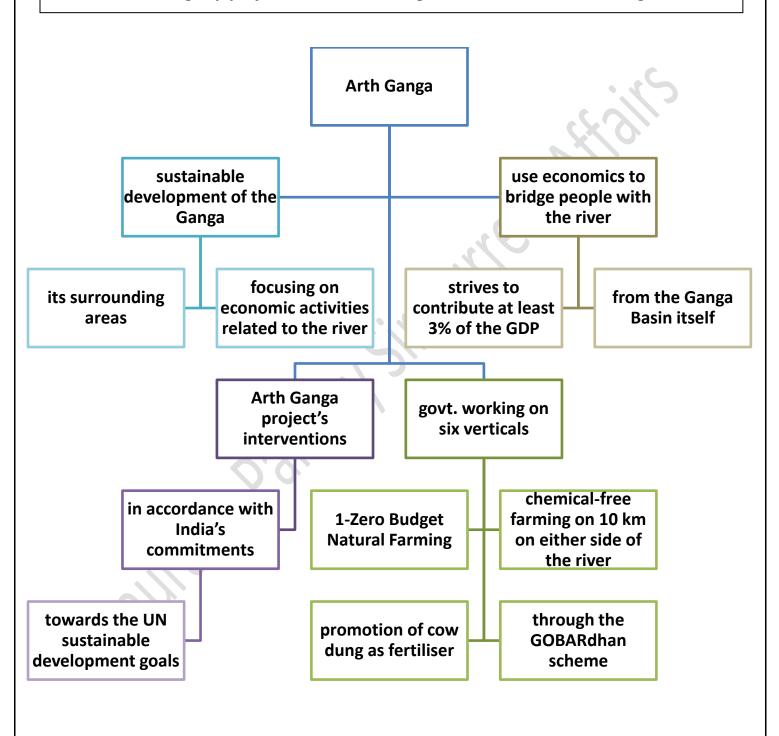

### Arth Ganga

PM first introduced the concept during the first National Ganga Council meeting in Kanpur in 2019, where he urged for a shift from Namami Gange, the Union Government's flagship project to clean the Ganga, to the model of Arth Ganga.