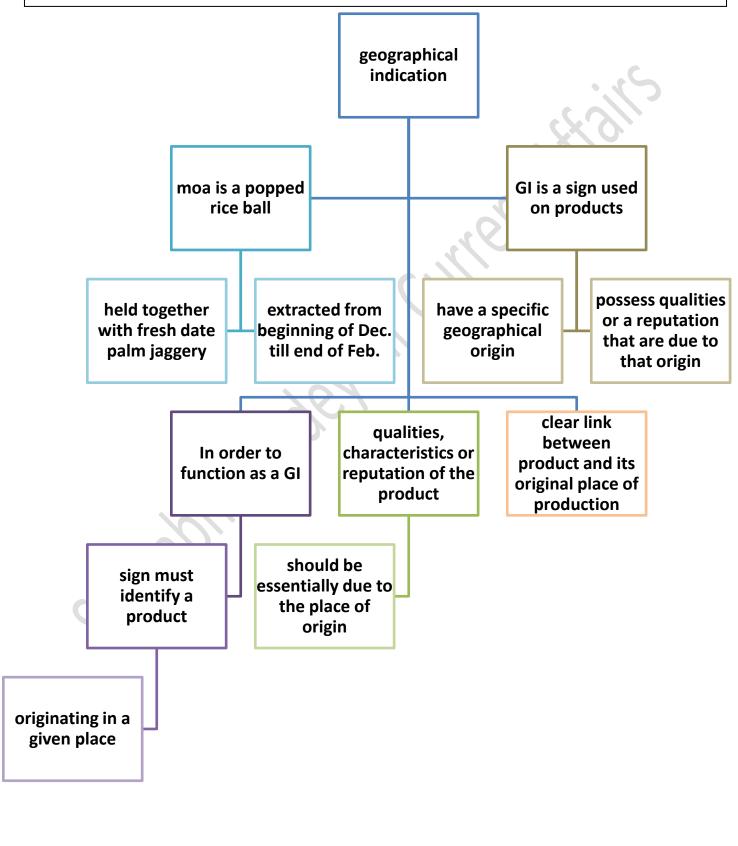

Joynagar moa, the popular Bengal sweetmeat available only during the colder months of the year, with the number of registered manufacturers witnessing a massive rise and its Geographical Indication tag getting a 10year extension.