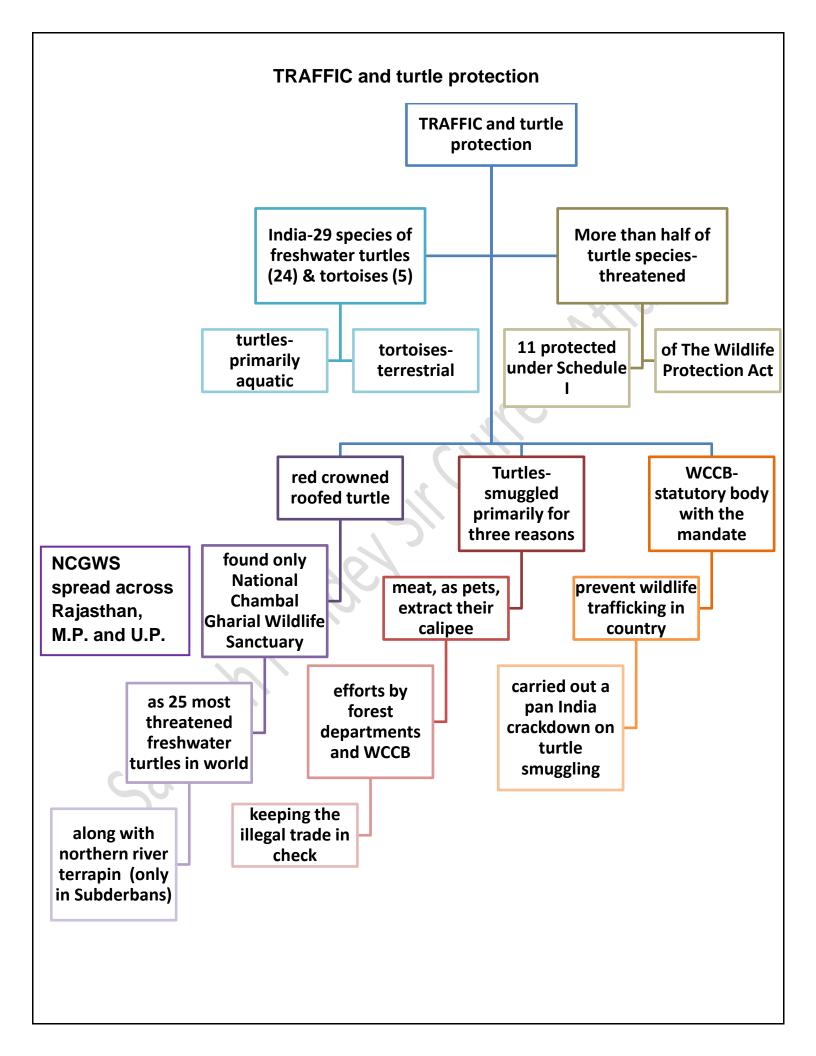

Educators

🛗 Starts on January 05, 2023

**Enroll Now** 

For more details, contact: 8585858585



# The Hindu through Mind Maps December 1 2022 (Saurabh Pandey Sir) The Hindu Mind Maps



#### SC on Jallikattu

The Supreme Court said the sport of Jallikattu as such now might not be brutal but the "form" in which it was being held in Tamil Nadu might be cruel.

















#### Women and GM Crops

The SC expressed concern about the plight of thousands of women agricultural labourers in rural areas traditionally engaged in deweeding as they would be part of the human cost if the government permitted the commercial cultivation of herbicide tolerant crops such as GM mustard











## The Hindu through Mind Maps (Saurabh Pandey Sir)

December 2 2022

The Hindu Mind Maps























# The Hindu through Mind Maps December 3 2022 (Saurabh Pandey Sir) The Hindu Mind Maps













### India and G20

Symbolism and logistical coordination aside, the Government has a tough task ahead in conducting substantive negotiations to bring together a comprehensive G20 agenda, where officials said they would focus on counterterrorism, supply chain disruptions and global unity



# The Hindu through Mind Maps December 4 2022 (Saurabh Pandey Sir) The Hindu Mind Maps







### **Meteors and Meteorites**

### Meteor Streak of light seen when a

meteoroid heats up in the atmosphere

**Comet** Icy body that releases gases as it orbits the Sun



Asteroid Rocky body smaller than a planet that orbits the Sun

Meteoroid Rocky or metallic fragment of an asteroid, comet, or planet