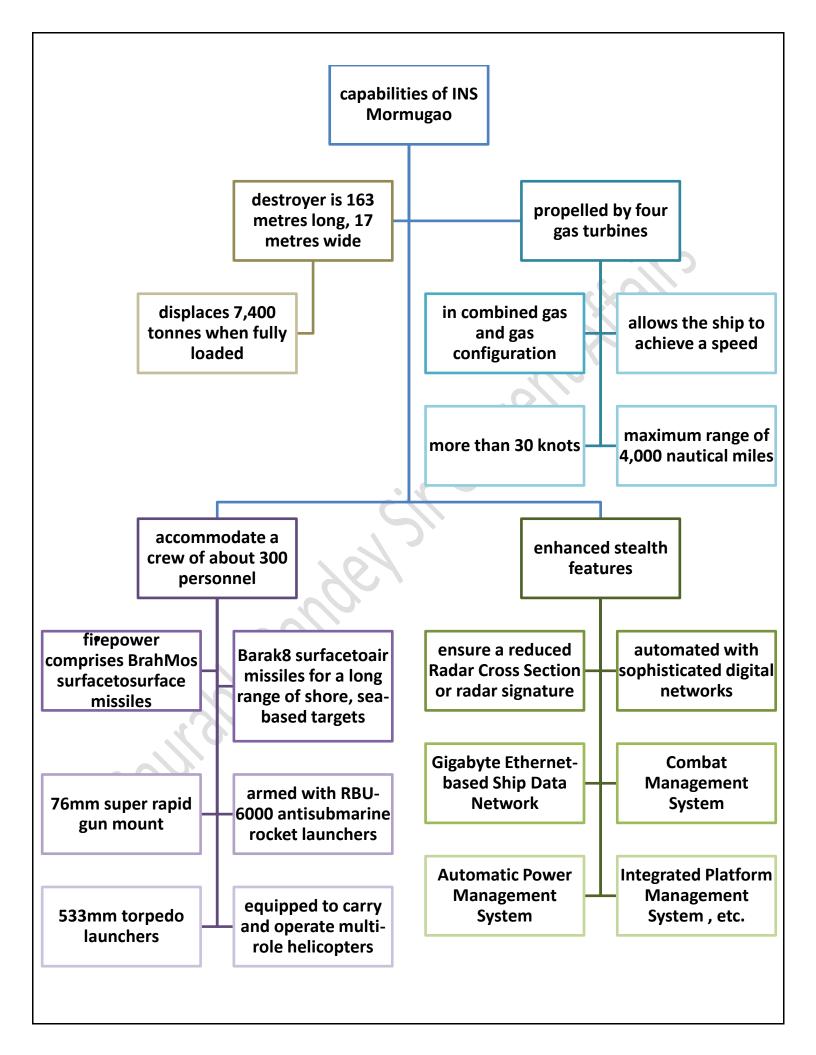

#### **INS MURMUGAO**

India has been focusing on bolstering its maritime capability with a focus on the Indian Ocean in the backdrop of concerns over China's growing forays into the region, considered the backyard of the Indian Navy

#### **INS MRMUGAO**