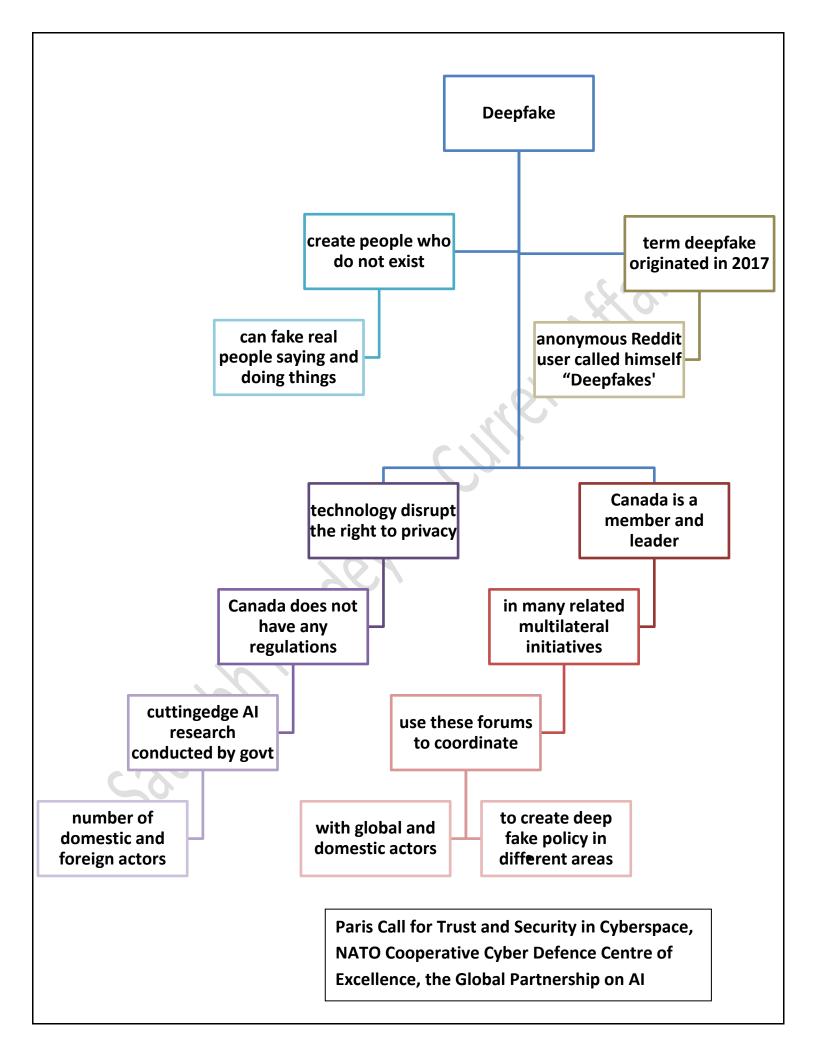

#### China and deepfake technology

T he Cyberspace Administration of China, the country's cyberspace watchdog, is rolling out new regulations, to be effective from January 10, to restrict the use of deep synthesis technology and curb disinformation