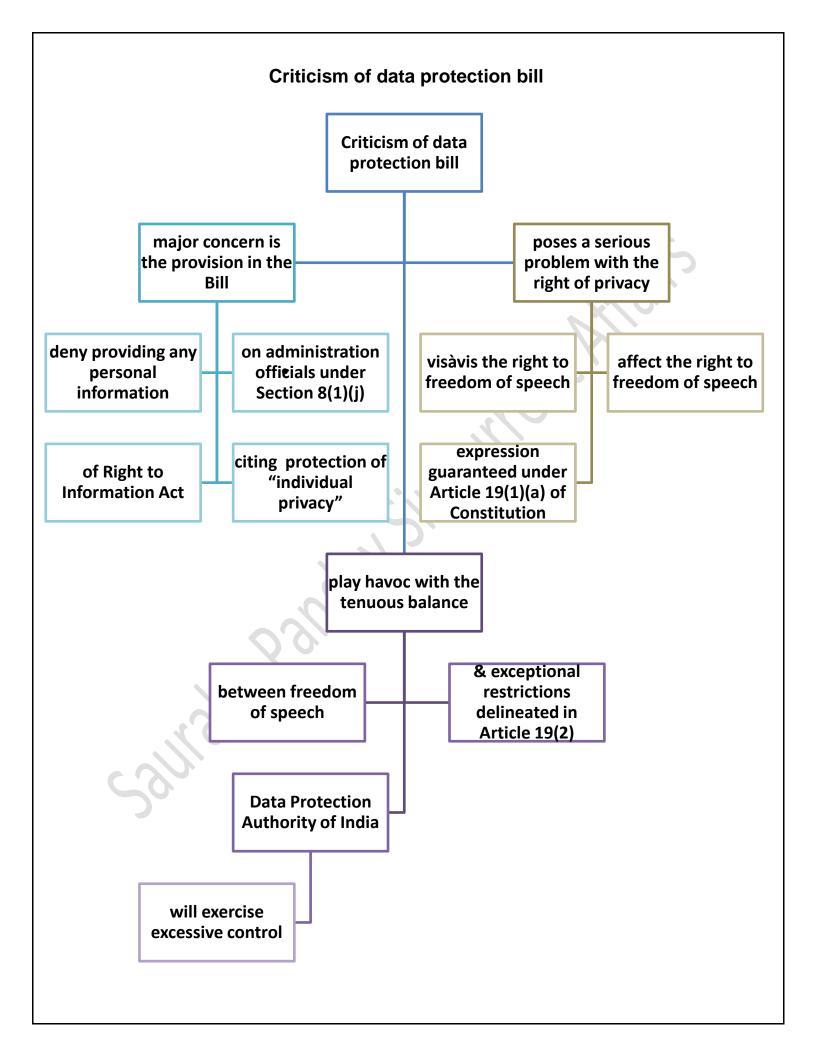

a's Montreal





#### China and India-Nepal power trade

India Nepal hydropower BHUBANESWAR trade is set to become a regional gamechanger, say offi• cials in Delhi and Kathmandu, pointing to the possibilities of buying power from Nepal and making it available over an electric grid system to consumers in India, Bangladesh and Sri Lanka







#### SWOT

A NASA led international satellite was launched from Southern California, on a major Earth science project to conduct a comprehensive survey of the world's oceans, lakes and rivers for the first time



# The Hindu through Mind Maps December 20 2022 (Saurabh Pandey Sir) The Hindu Mind Maps

















#### **Carbon market**











## The Hindu through Mind Maps (Saurabh Pandey Sir)

December 21 2022

The Hindu Mind Maps















#### New global biodiversity framework

governments, supported by the U.S. and the Vatican, who are not party to Convention, adopted Kunming Montreal Global Biodiversity Framework (GBF) that sets out four goals for 2050, and 23 targets for 2030, to save existing biodiversity and ensure that 30% of degraded terrestrial, inland water, coastal and marine ecosystems come under effective restoration





















#### Rule 267 of the Rajya Sabha

Rule 267 of the Rajya Sabha rulebook that allows for suspension of the day's business to debate an issue suggested by a member has become a bone of contention

## The Hindu through Mind Maps (Saurabh Pandey Sir)

December 22 2022

> The Hindu Mind Maps







in the creation of this graphic.

**SCHEST** 







#### **EC** Appointment

Artic