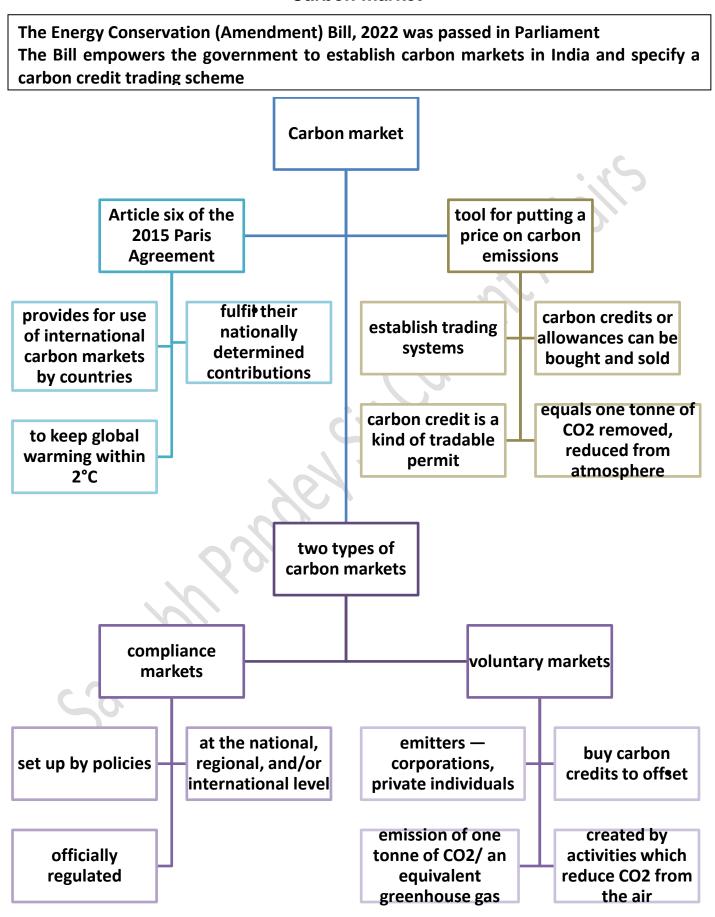

bal framework to halt and reverse biodiversity loss, India has said at the U.N. biodiversity conference in Canada's Montreal





#### China and India-Nepal power trade

India Nepal hydropower BHUBANESWAR trade is set to become a regional gamechanger, say offi• cials in Delhi and Kathmandu, pointing to the possibilities of buying power from Nepal and making it available over an electric grid system to consumers in India, Bangladesh and Sri Lanka







#### SWOT

A NASA led international satellite was launched from Southern California, on a major Earth science project to conduct a comprehensive survey of the world's oceans, lakes and rivers for the first time



# The Hindu through Mind Maps December 20 2022 (Saurabh Pandey Sir) The Hindu Mind Maps

















#### **Carbon market**











## The Hindu through Mind Maps (Saurabh Pandey Sir)

December 21 2022

The Hindu Mind Maps















#### New global biodiversity framework

governments, supported by the U.S. and the Vatican, who are not party to Convention, adopted Kunming Montreal Global Biodiversity Framework (GBF) that sets out four goals for 2050, and 23 targets for 2030, to save existing biodiversity and ensure that 30% of degraded terrestrial, inland water, coastal and marine ecosystems come under effective restoration





















#### Rule 267 of the Rajya Sabha

Rule 267 of the Rajya Sabha rulebook that allows for suspension of the day's business to debate an issue suggested by a member has become a bone of contention

## The Hindu through Mind Maps (Saurabh Pandey Sir)

December 22 2022