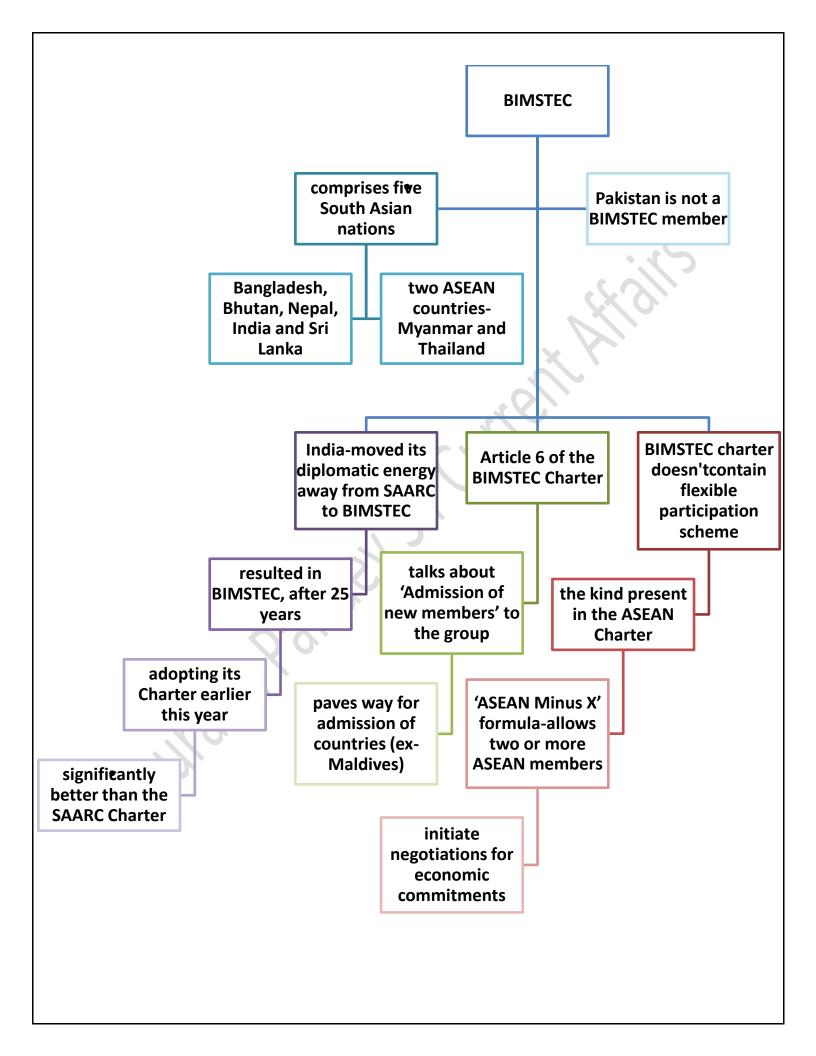

### **China Indian Ocean Region Forum**

On November 21, China's top development aid agency convened the first "China Indian Ocean Region Forum" in the southwestern Chinese city of Kunming.