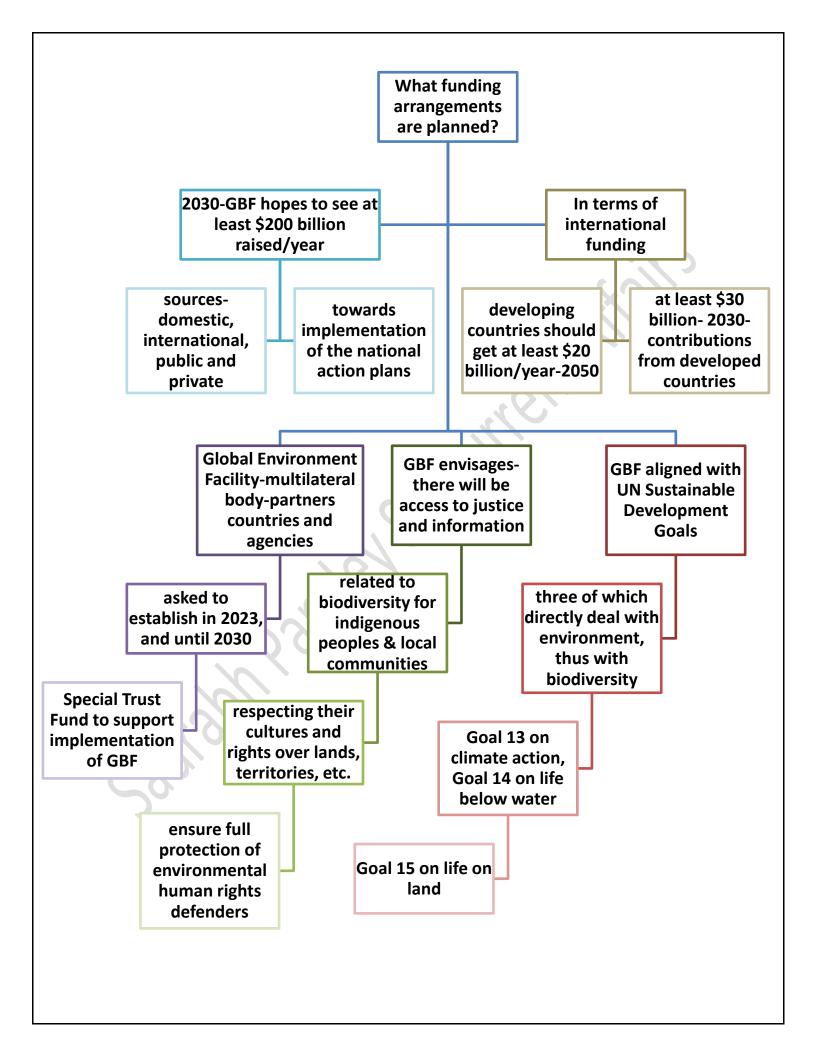

#### New global biodiversity framework

governments, supported by the U.S. and the Vatican, who are not party to Convention, adopted Kunming Montreal Global Biodiversity Framework (GBF) that sets out four goals for 2050, and 23 targets for 2030, to save existing biodiversity and ensure that 30% of degraded terrestrial, inland water, coastal and marine ecosystems come under effective restoration