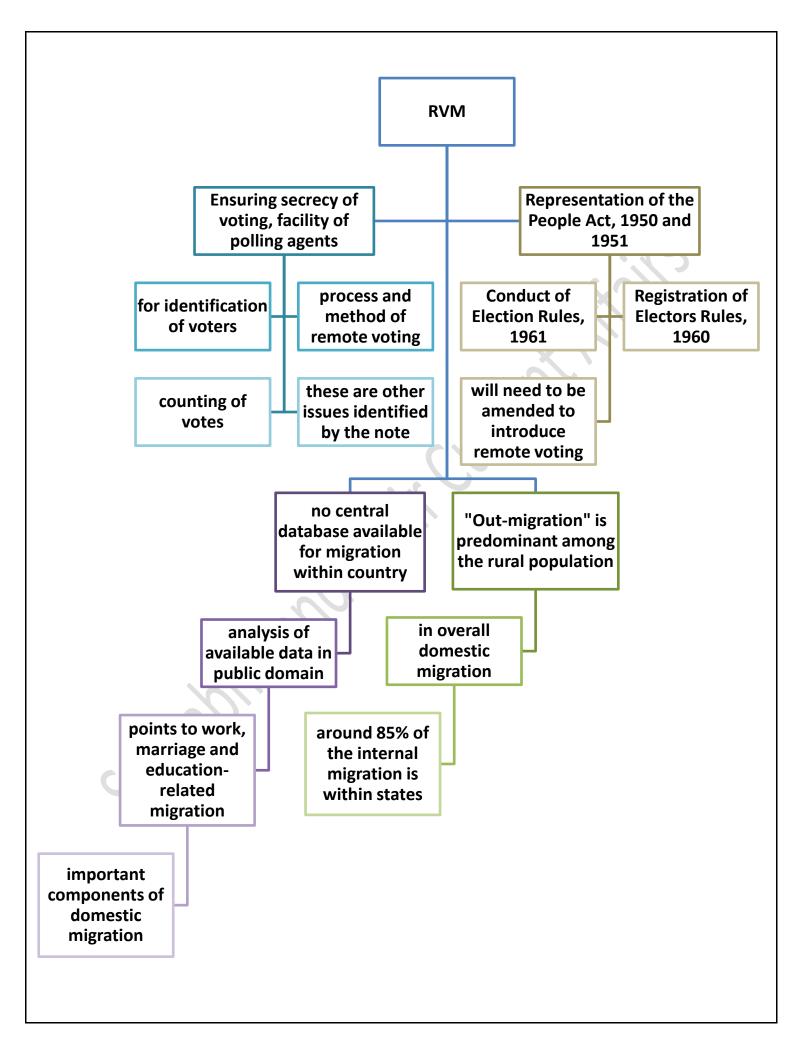

### **Migration pattern**

This year, International Migrants Day (observed annually on December 18) must be seen in the backdrop of unprecedented volatility that began in 2020 as a result of the COVID19 pandemic.