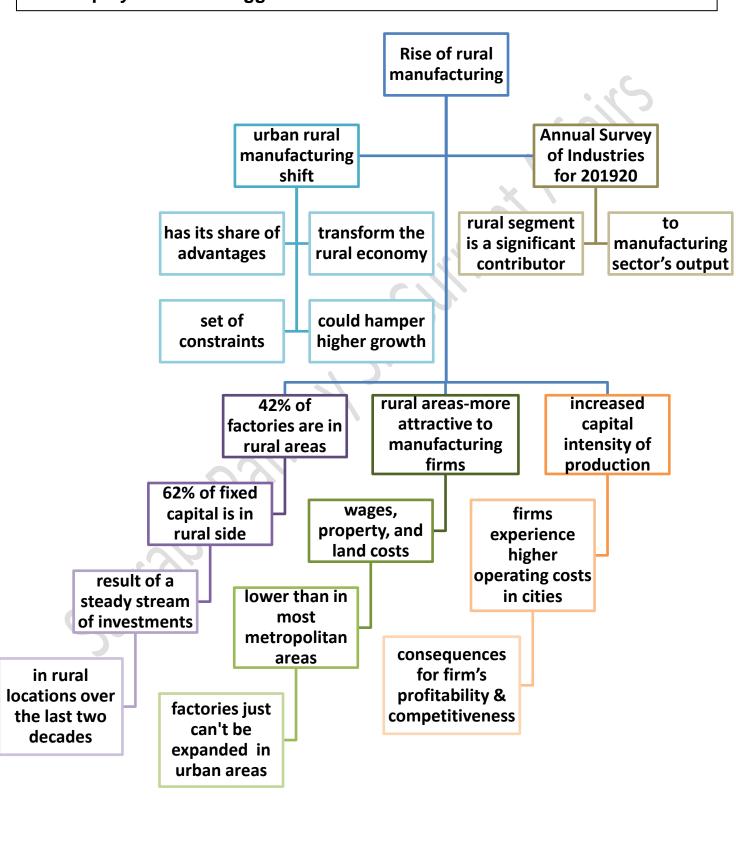

## **Rise of rural manufacturing**

There is growing evidence to suggest that the most conspicuous trend in the manufacturing sector in India has been a shift of manufacturing activity and employment from bigger cities to smaller towns and rural areas.