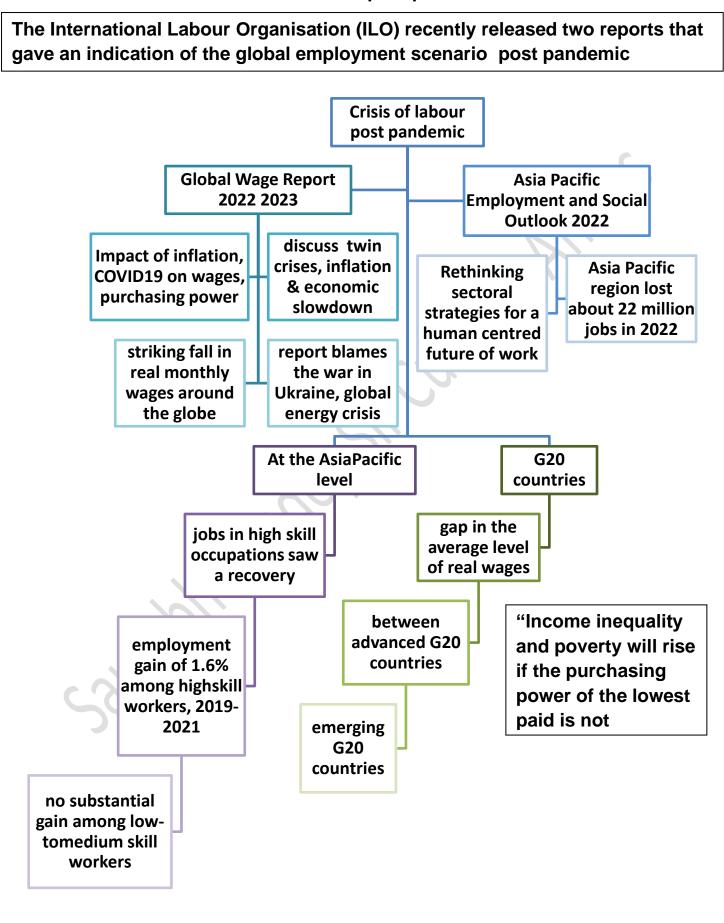

#### Crisis of labour post pandemic

### Singapore declaration –ILO

The 17th Asia and the Pacific Regional Meeting of the International Labour Organisation (APRM of ILO) set tenpoint priorities of national action for the member countries to deal with the issue of dwindling wages of workers, inflation and unemployment