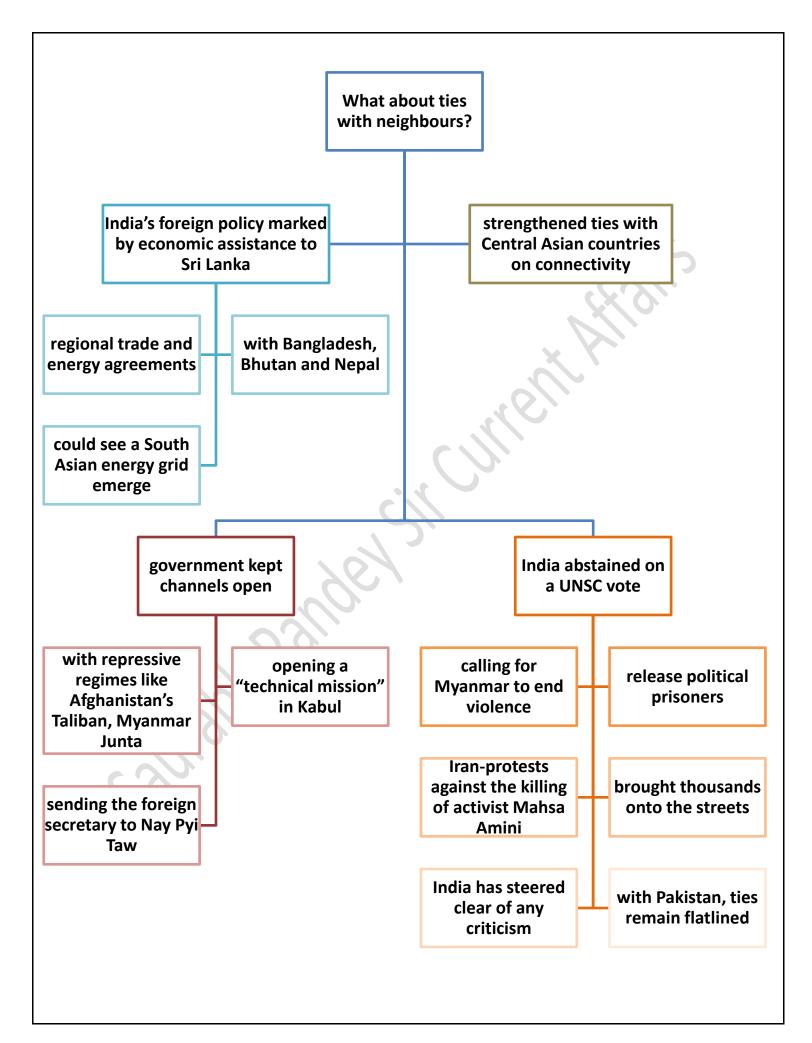

## India's Foreign policy

The war in Ukraine saw the government spell out its version of "nonalignment", as it sought to keep a balance in the growing polarisation between the U.S. and the European Union on one side, and Russia on the other.