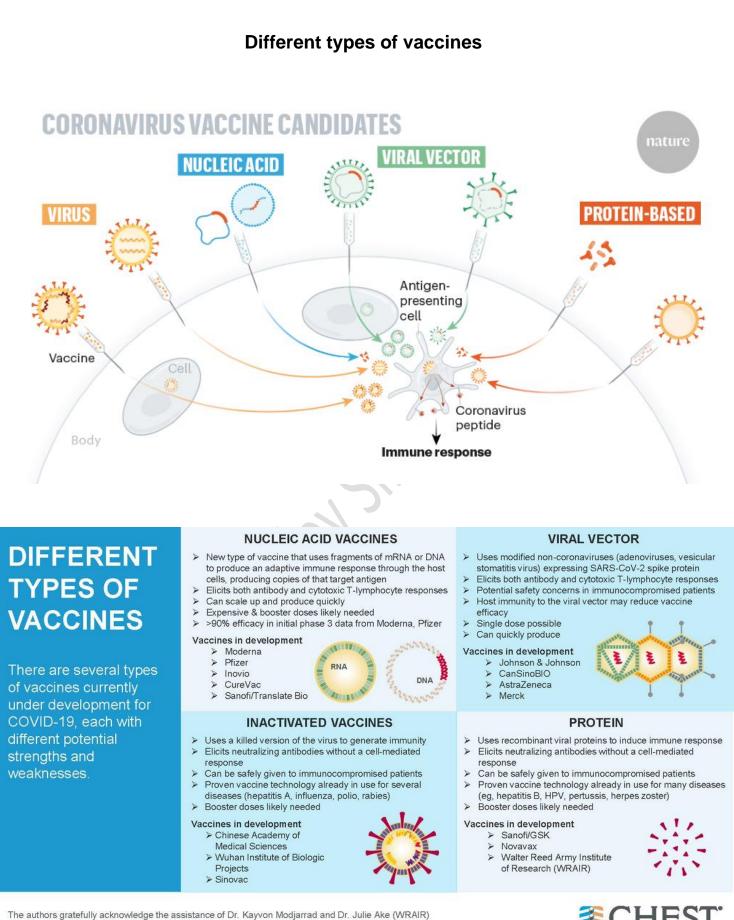

## The Hindu through Mind Maps (Saurabh Pandey Sir)

December 22 2022

> The Hindu Mind Maps

in the creation of this graphic.

**SCHEST** 