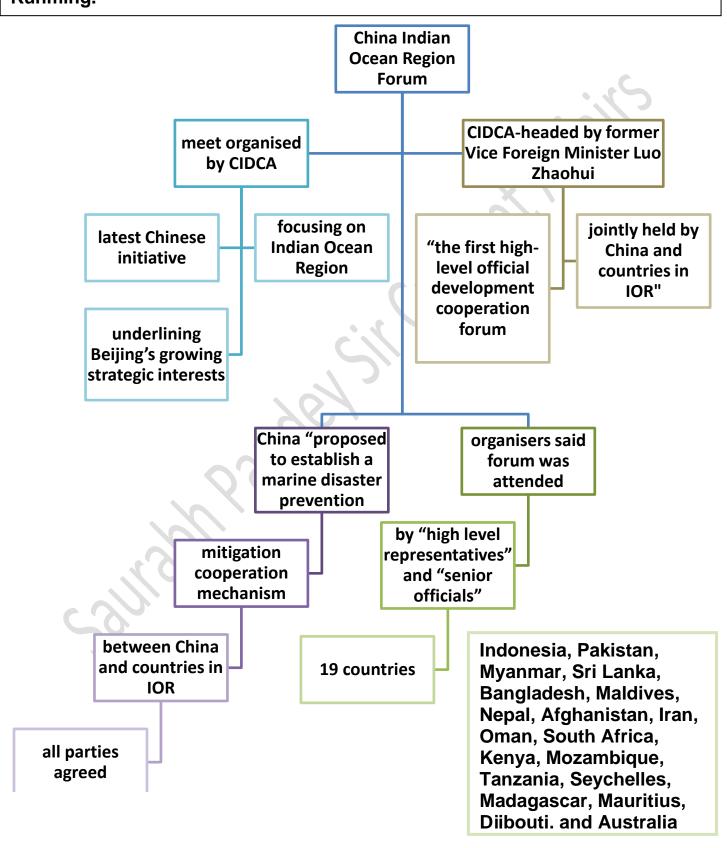

### **China Indian Ocean Region Forum**

On November 21, China's top development aid agency convened the first "China Indian Ocean Region Forum" in the southwestern Chinese city of Kunming.