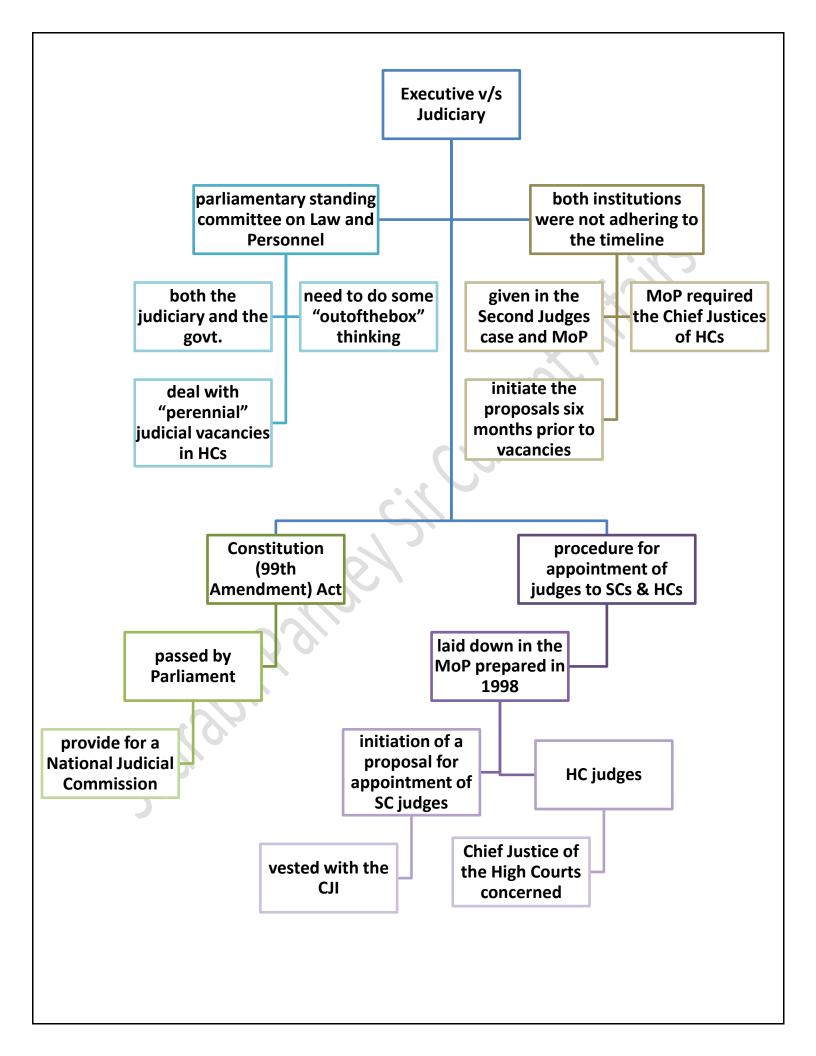

## **Executive v/s Judiciary**

A major confrontation is on between the Union government and the Supreme Court over the former's resentment towards the Collegium system of appointments and its push to have a dominant say in judicial appointments and transfers.