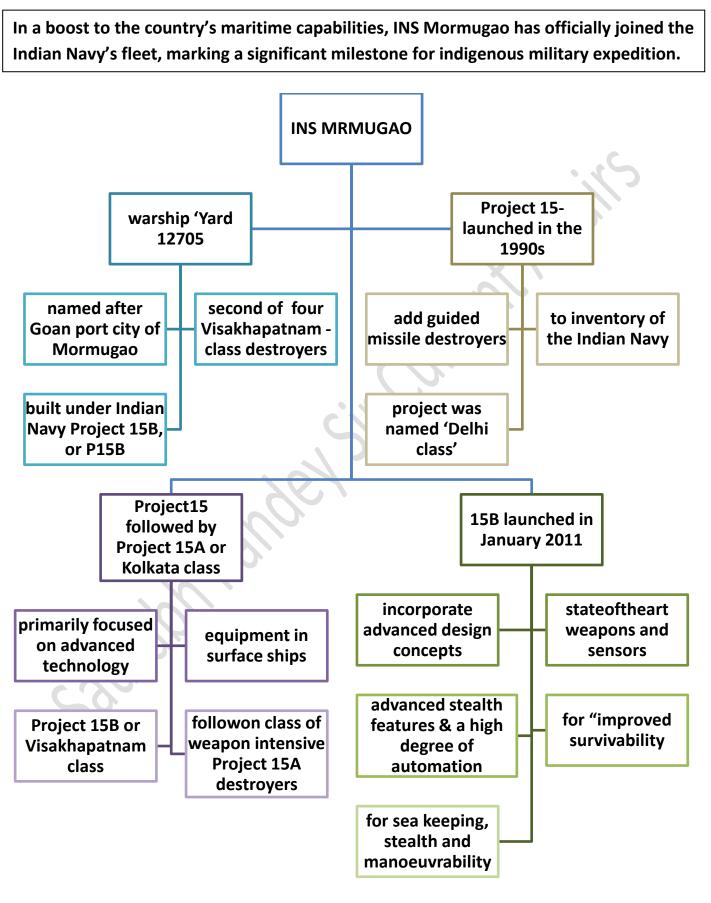

#### **INS MURMUGAO**

India has been focusing on bolstering its maritime capability with a focus on the Indian Ocean in the backdrop of concerns over China's growing forays into the region, considered the backyard of the Indian Navy

#### **INS MRMUGAO**