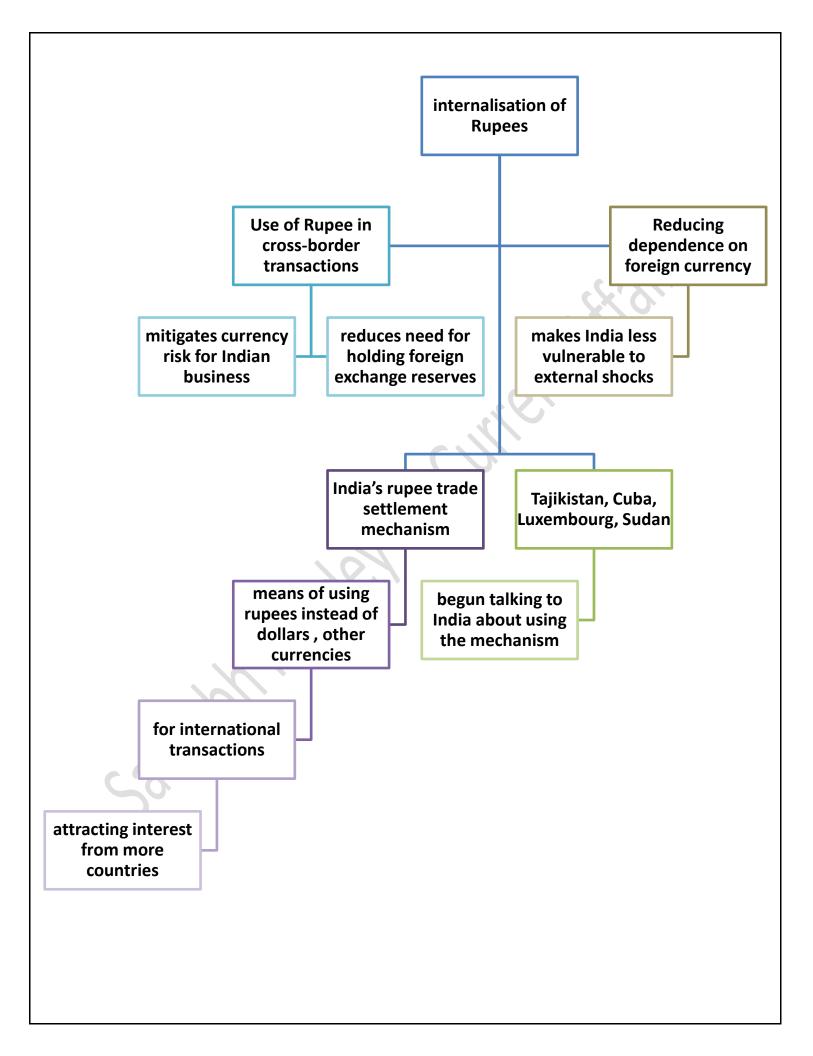

tatus. Attappady Attukombu Avara (beans), Attappady Thuvara (red gram), Onattukara Ellu (sesame), Kanthalloor-Vattavada Veluthulli (garlic), and Kodungalloor Pottuvellari (snap melon) are the latest Geographical Indications that have been registered.





### How ST LIST Updated

The Hatti tribe in the Trans-Giri area of Sirmour district in Himachal Pradesh, the Narikoravan and Kurivikkaran hill tribes of Tamil Nadu and the Binjhia in Chhattisgarh, who were listed as ST in Jharkhand and Odisha but not in Chhattisgarh, were the communities newly added to the list











A squadron of Chinese Navy ships sailed through straits near Japan into the Western Pacific, while Beijing blasted Tokyo's adoption of a new national security strategy putting itself on a more offensive footing











# The Hindu through Mind Maps December 19 2022 (Saurabh Pandey Sir) The Hindu Mind Maps

#### **Quantum computing**





#### mRNA vaccine and cancer

The results of a trial of an experimental cancer vaccine built on the mRNA (messenger ribonucleic acid) platform, made by Moderna and MSD (Merck&Co.), have shown promising results





### **Reform in judiciary**

We have difficulty in finding good talent to be appointed as judges of the High Court, but year after year we see the spectacle of large numbers of experienced and fine judges retiring from the High Courts because they have reached the age of 62



#### **Good governance**

First, the Modi government (thanks to the stellar work of economist Bibek Debroy) has repealed an estimated 2,000 Acts, statuettes and subordinate legislation