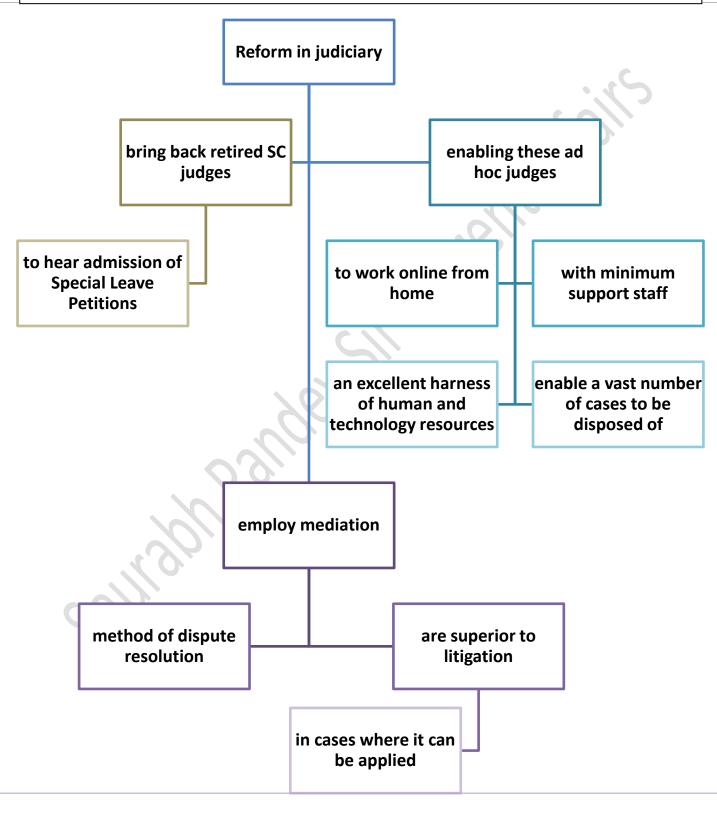

### **Reform in judiciary**

We have difficulty in finding good talent to be appointed as judges of the High Court, but year after year we see the spectacle of large numbers of experienced and fine judges retiring from the High Courts because they have reached the age of 62