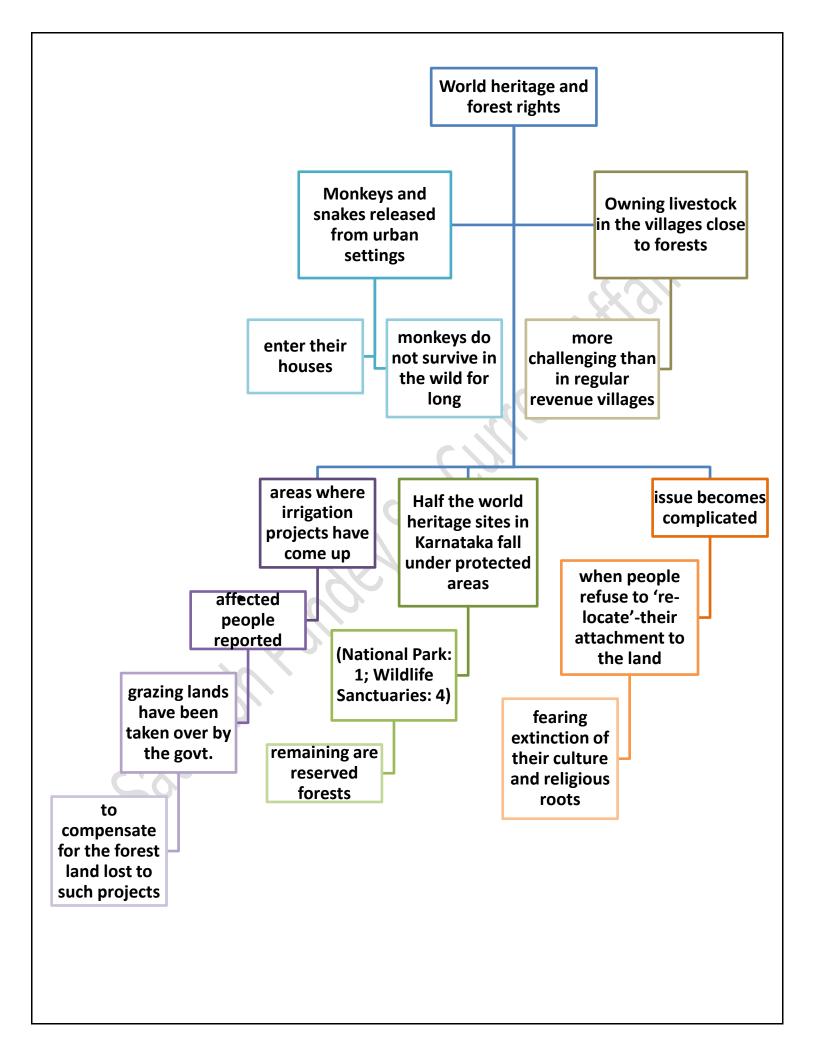

ing to certain conditions or clicking a few links **Dark Pattern** unsuspecting users acceptances and clicks would not have are flooding inboxes of users accepted to terms but for deceptive with making it hard tactics deployed by promotional to unsubscribe tech firms emails or request deletion digital term is credited examples of platforms take to UI/UX "dark patterns" away a user's researcher and or "deceptive right to full designer Harry patterns" info. Brignull about the unethical user working to services they interface catalogue such are using designs patterns their control deliberately companies over their make Internet using them browsing experience since around experience harder or 2010 exploit benefit company or platform employing designs



### World heritage and forest rights





## **CPCB** Report on polluted river

The number of polluted stretches in India's rivers has fallen from 351 in 2018 to 311 in 2022, though the number of most polluted stretches is practically unchanged, according to a report from the Central Pollution Control Board (CPCB) in November but made public this week. The CPCB network monitors water quality at 4,484 locations across the country.









## The Hindu through Mind Maps December 27 2022 (Saurabh Pandey Sir) The Hindu Mind Maps

## **AVGC Sector**

A "Create in India" campaign with an exclusive focus on content creation; an international platform for animation, visual effects, gaming and comics (AVGC) aimed at attracting foreign direct investment, coproduction treaties and innovation in collaboration with international counterpart