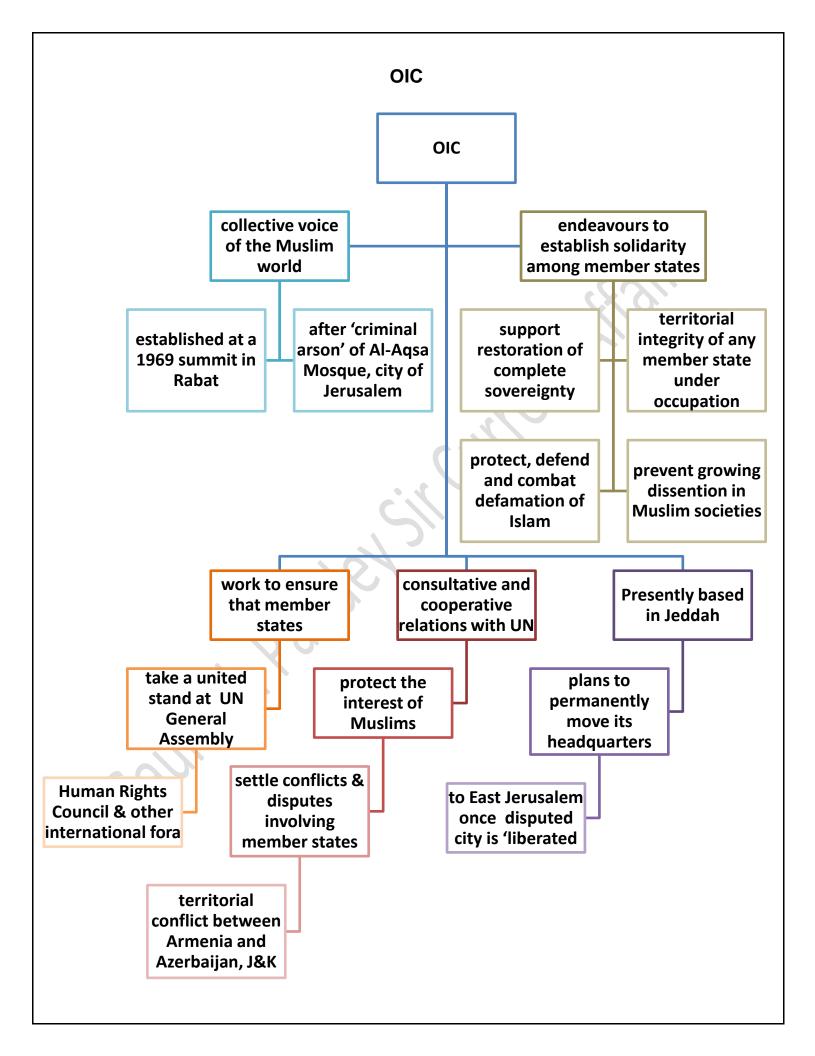

on of India (CCI)'s move, in October, to impose a penalty of ₹1,337.76 crore on Google for abusing its dominant position in the android mobile device ecosystem









## **IR HEADLINES**

- Chinese hospitals caught off-guard as COVID cases surge after opening
- Iran publicly carries out second protest execution
- 3 killed in attack on Kabul hotel popular with Chinese
- Protests against the ouster of Castillo turn violent in Peru; new President proposes moving up elections

## **Economy Headlines**

- Oct. industrial output contracts 4%, slide seen second time in 3 months
- Net direct tax revenue growth accelerated to 24.3% by November
- India imported coal worth ₹2.3 lakh crore in April September

# The Hindu through Mind Maps (Saurabh Pandey Sir)

December 14 2022

The Hindu Mind Maps





## Criticism of conservation bill





## **Rise of rural manufacturing**

There is growing evidence to suggest that the most conspicuous trend in the manufacturing sector in India has been a shift of manufacturing activity and employment from bigger cities to smaller towns and rural areas.



















## Tramjatra



# The Hindu through Mind Maps December 15 2022 (Saurabh Pandey Sir) The Hindu Mind Maps



#### 'LongTerm LowCarbon Development Strategy (LTLCDS) and cities

India unveiled its long term climate action plan at the 27th Conference of the Parties to the United Nations Framework Convention on Climate Change (COP27), held in Sharm el Sheikh, Egypt







#### **Base editing**

Scientists in the United Kingdom testing a new form of cancer therapy, reported success in a