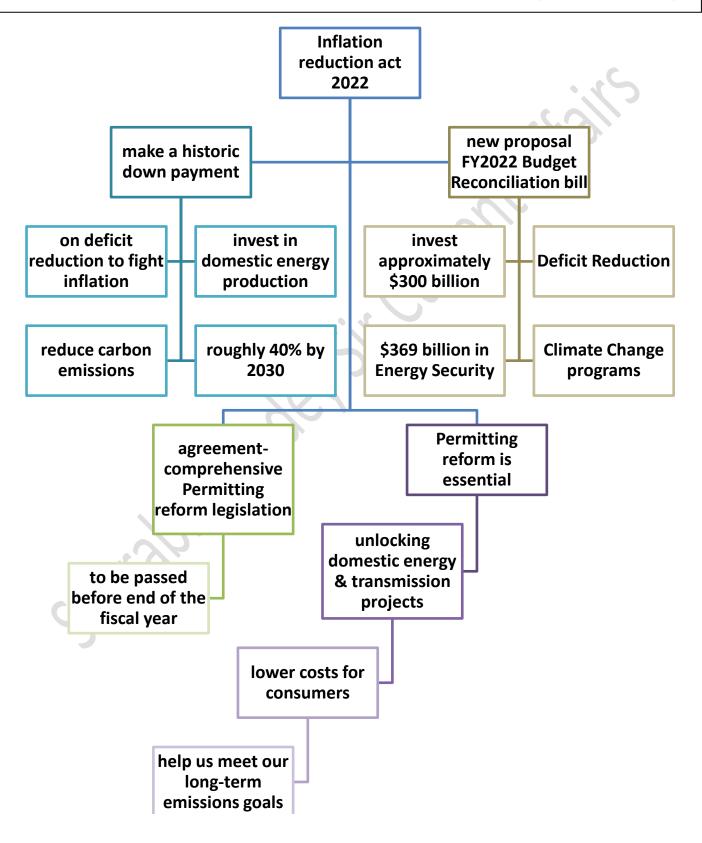

### Inflation reduction act 2022

27country bloc fears that the U.S. \$430 billion Inflation Reduction Act with its generous tax breaks may lure away EU businesses and disadvantage European companies, from car manufacturers to makers of green technology

#### EU concern on US IRA

French President Emmanuel Macron during his two day visit to the U.S. questioned Joe Biden about clean energy subsidies in the new Inflation Reduction Act (IRA), which European countries believe are discriminatory to non-American companies