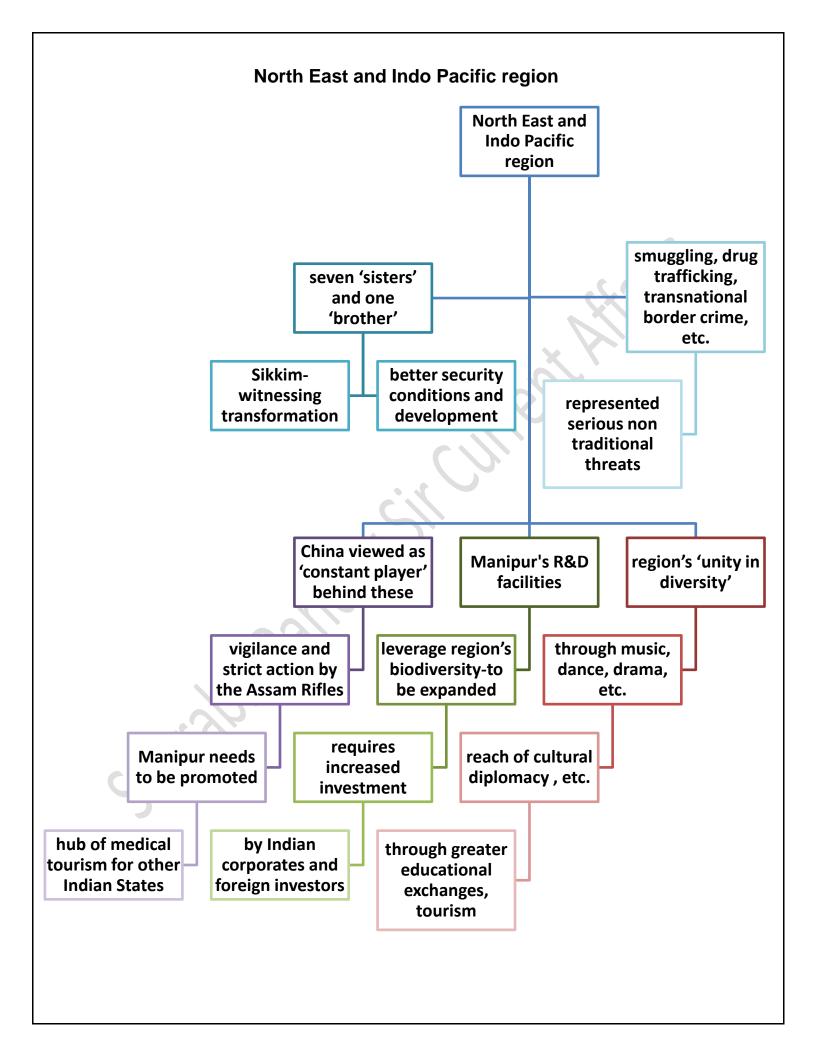

Hindu through Mind Maps December 1 2022 (Saurabh Pandey Sir) The Hindu Mind Maps



#### SC on Jallikattu

The Supreme Court said the sport of Jallikattu as such now might not be brutal but the "form" in which it was being held in Tamil Nadu might be cruel.

















#### Women and GM Crops

The SC expressed concern about the plight of thousands of women agricultural labourers in rural areas traditionally engaged in deweeding as they would be part of the human cost if the government permitted the commercial cultivation of herbicide tolerant crops such as GM mustard











## The Hindu through Mind Maps (Saurabh Pandey Sir)

December 2 2022

The Hindu Mind Maps























# The Hindu through Mind Maps December 3 2022 (Saurabh Pandey Sir) The Hindu Mind Maps













### India and G20

Symbolism and logistical coordination aside, the Government has a tough task ahead in conducting substantive negotiations to bring together a comprehensive G20 agenda, where officials said they would focus on counterterrorism, supply chain disruptions and global unity



# The Hindu through Mind Maps December 4 2022 (Saurabh Pandey Sir) The Hindu Mind Maps







### **Meteors and Meteorites**

### Meteor Streak of light seen when a

meteoroid heats up in the atmosphere

**Comet** Icy body that releases gases as it orbits the Sun



Asteroid Rocky body smaller than a planet that orbits the Sun

Meteoroid Rocky or metallic fragment of an asteroid, comet, or planet

Meteorite Meteor fragment that reaches the ground

sciencenotes.org













### **Cheetah protectio