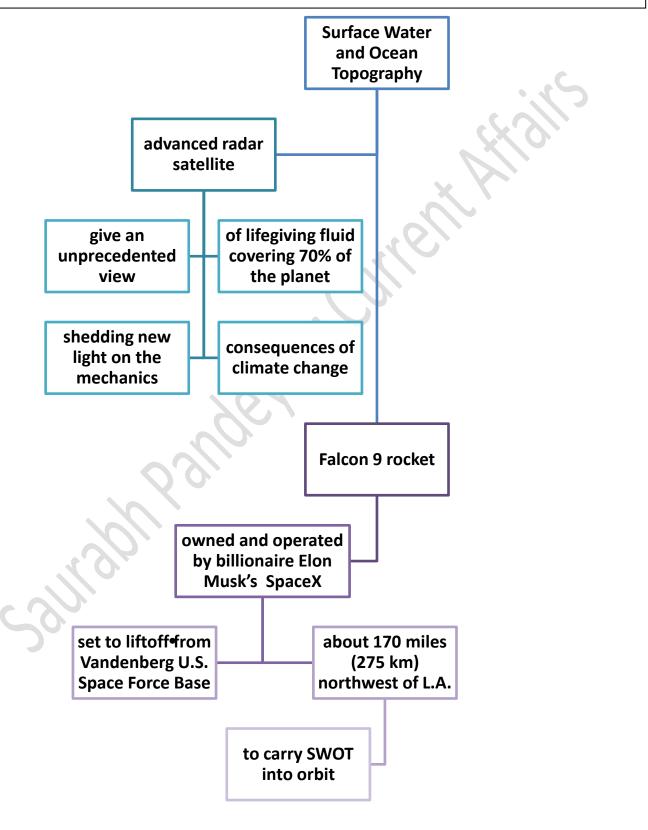

#### SWOT

A NASA led international satellite was launched from Southern California, on a major Earth science project to conduct a comprehensive survey of the world's oceans, lakes and rivers for the first time