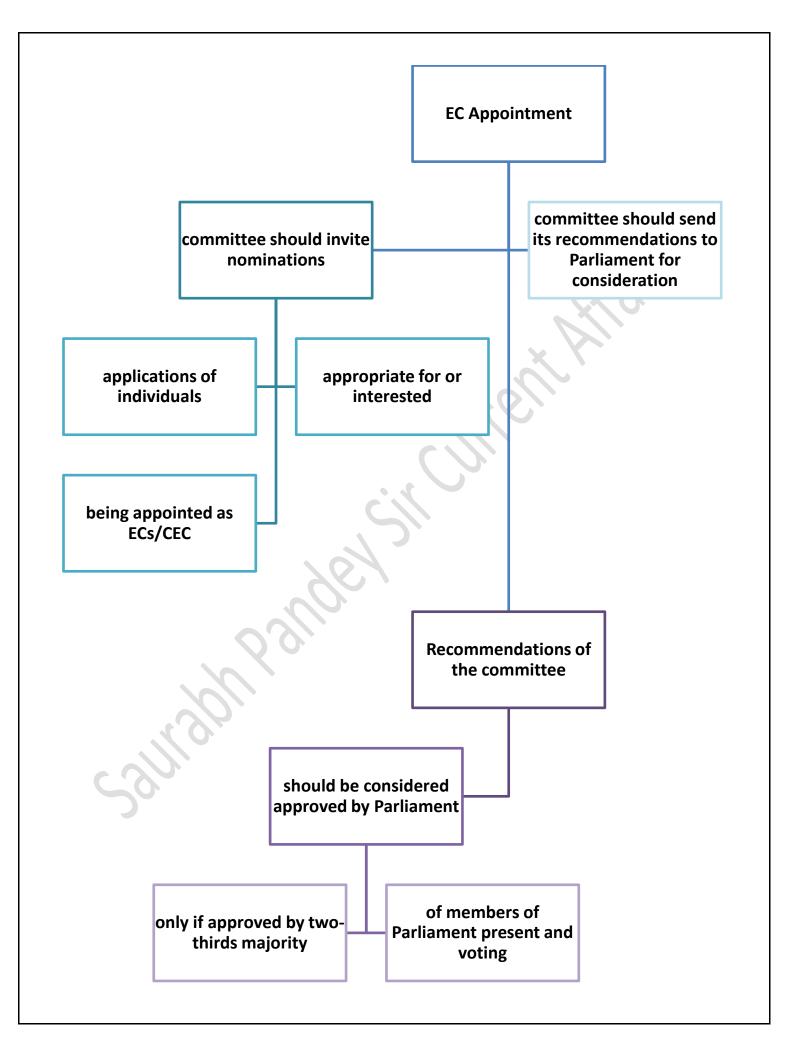

#### **EC** Appointment

Article 324 of the Constitution is the fountainhead that creates the ECI. This brings to mind the larger issue of the working of the Constitution

Adoption of the Constitution to the CA on November 25, 1949, Dr. B.R. Ambedkar said, "However good a Constitution may be, it is sure to turn out bad because those who are called to work it, happen to be a bad lot. However bad a Constitution may be, it may turn out to be good if those who are called to work it, happen to be a good lot. The working of a Constitution does not depend wholly upon the nature of the Constitution."

November 26, 1949, almost echoing Dr. Ambedkar's words, Dr. Rajendra Prasad said, "Whatever the Constitution may or may not provide, the welfare of the country will depend upon the way in which the country is administered. That will depend upon the men who administer it... If the people who are elected are capable and men of character and integrity, they would be able to make the best even of a defective Constitution. If they are lacking in these, the Constitution cannot help the country. After all, a Constitution, like a machine, is a lifeless thing. It acquires life because of the men who control it and operate it, and India needs today nothing more than a set of honest men who will have the interest of the country before them."