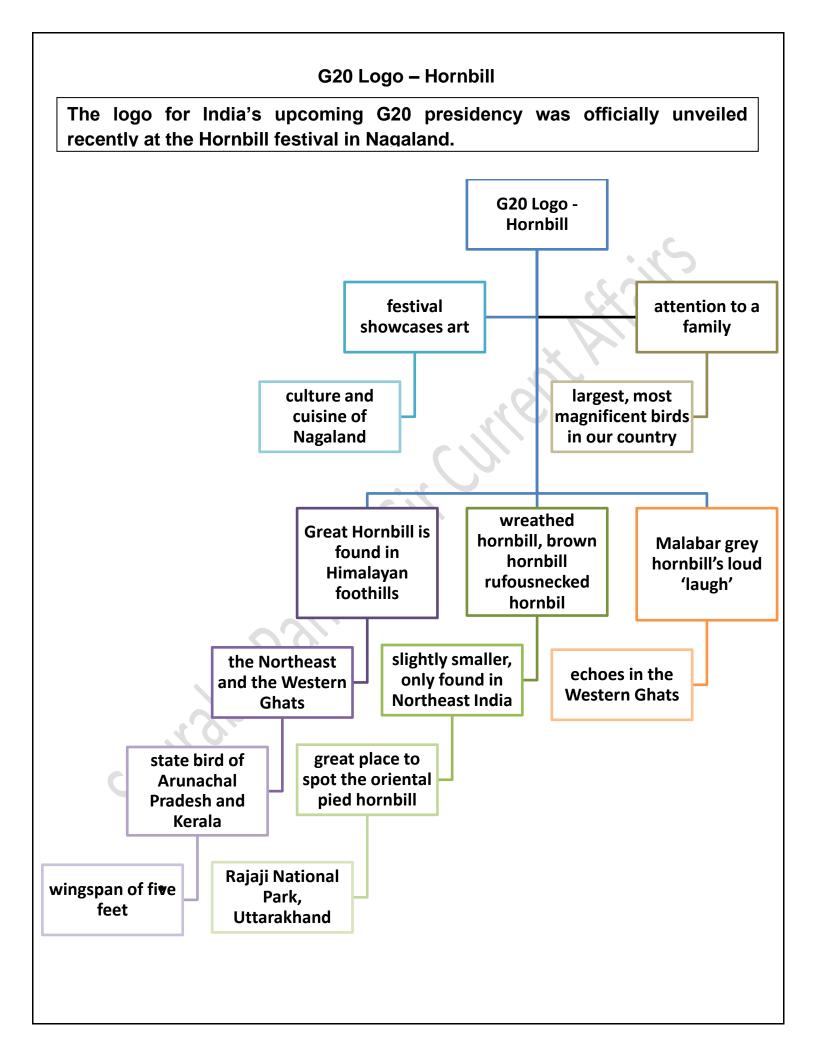

not deter the pollination habits of honeybees









## The Hindu through Mind Maps December 10 2022 (Saurabh Pandey Sir) The Hindu Mind Maps















### Singapore declaration –ILO

The 17th Asia and the Pacific Regional Meeting of the International Labour Organisation (APRM of ILO) set tenpoint priorities of national action for the member countries to deal with the issue of dwindling wages of workers, inflation and unemployment





The alphabetical rotation of the G20 presidency has brought India to the right place at the right time, especially when the world is looking for an alternative to the United Nations Security Council (UNSC), which has been paralysed by the veto











# The Hindu through Mind MapsDecember 11<br/>2022(Saurabh Pandey Sir)The Hindu Mind<br/>Maps













#### a DNA

Two million year old DNA sequences -the oldest ever obtained-recovered from a 100m thick deposit of frozen mud and sand in the Northeastern tip of Greenland, shattering the record for ancient DNA preservation





### The Hindu through Mind Maps (Saurabh Pandey Sir)

December 12 2022

> The Hindu Mind Maps





















### Arth Ganga

PM first introduced the concept during the first National Ganga Council meeting in Kanpur in 2019, where he urged for a shift from Namami Gange, the Union Government's flagship project to clean the Ganga, to the model of Arth Ganga.





# The Hindu through Mind Maps (Saurabh Pandey Sir)

December 13 2022

> The Hindu Mind Maps

## **Executive v/s Judiciary**

A major confrontation is on between the Union government and the Supreme