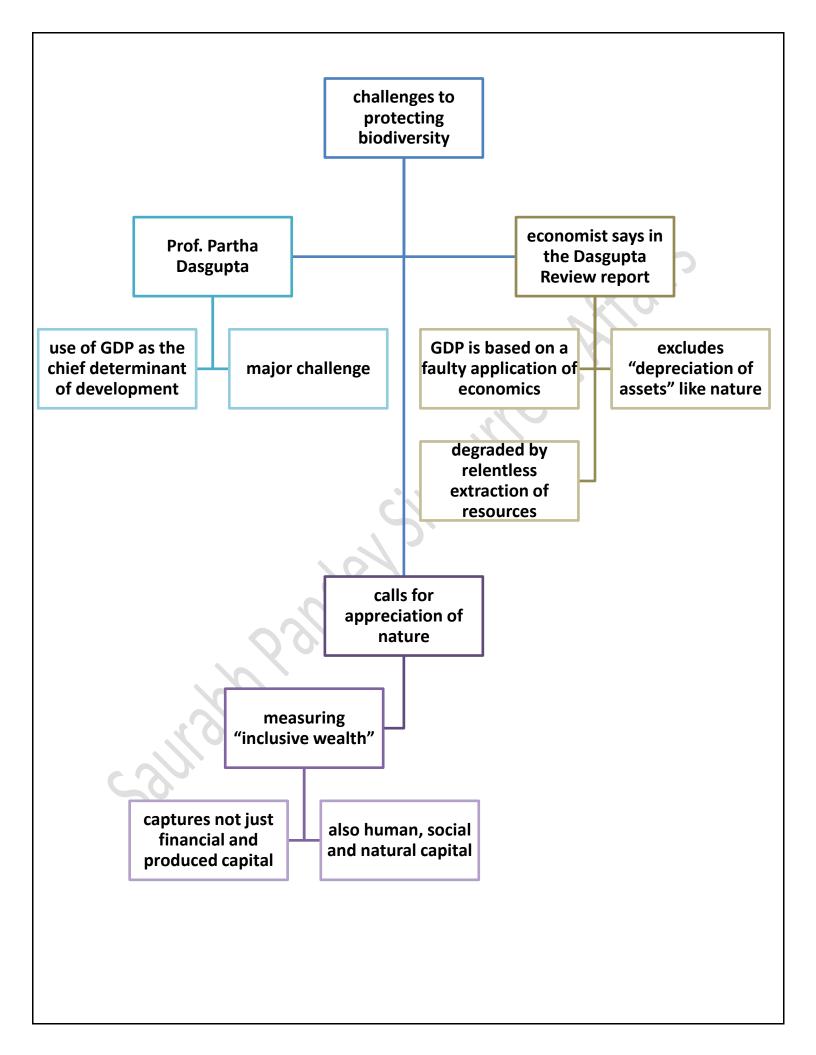

#### New biodiversity fund

There is an urgent need to create a new and dedicated fund to help developing countries successfully implement a post2020 global framework to halt and reverse biodiversity loss, India has said at the U.N. biodiversity conference in Canada's Montreal