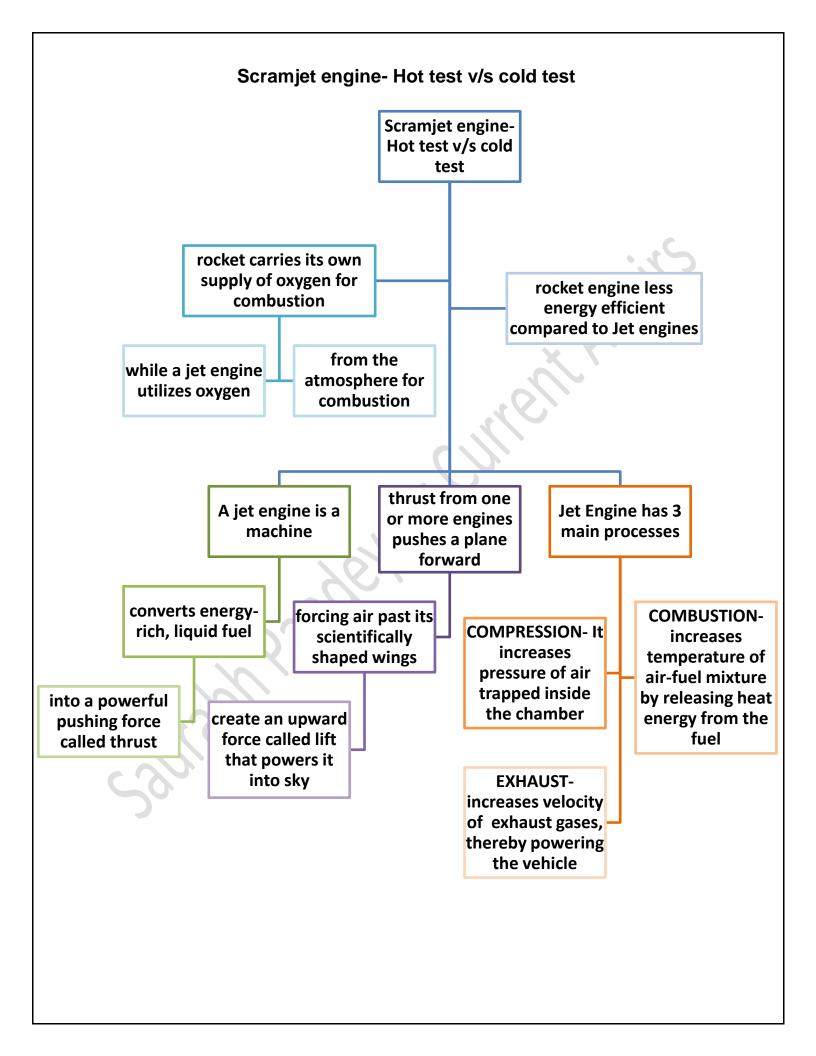

100 another working abroad to billion mark their family back home reasons behind the India-largest sources sustained growth in of remittances remittances from Indians gradual reopening of in host country working in Gulf various sectors economies **Cooperation Council** countries & U.S./U.K following pandemic GCC countries-UAE, "improved migrant induced closures, workers' incomes Bahrain, Saudi travel disruptions Arabia, Oman, Qatar, Kuwait employment situations, their ability to send

money home















Field trials of the transgenic mustard variety, Dhara Mustard Hybrid 11 (DMH-11), revealed them to be higher yielding and they did not deter the pollination habits of honeybees









## The Hindu through Mind Maps December 10 2022 (Saurabh Pandey Sir) The Hindu Mind Maps















### Singapore declaration –ILO

The 17th Asia and the Pacific Regional Meeting of the International Labour Organisation (APRM of ILO) set tenpoint priorities of national action for the member countries to deal with the issue of dwindling wages of workers, inflation and unemployment





The alphabetical rotation of the G20 presidency has brought India to the right place at the right time, especially when the world is looking for an alternative to the United Nations Security Council (UNSC), which has been paralysed by the veto











# The Hindu through Mind MapsDecember 11<br/>2022(Saurabh Pandey Sir)The Hindu Mind<br/>Maps













#### a DNA

Two million year old DNA sequences -the oldest ever obtained-recovered from a 100m thick deposit of frozen mud and sand in the Northe