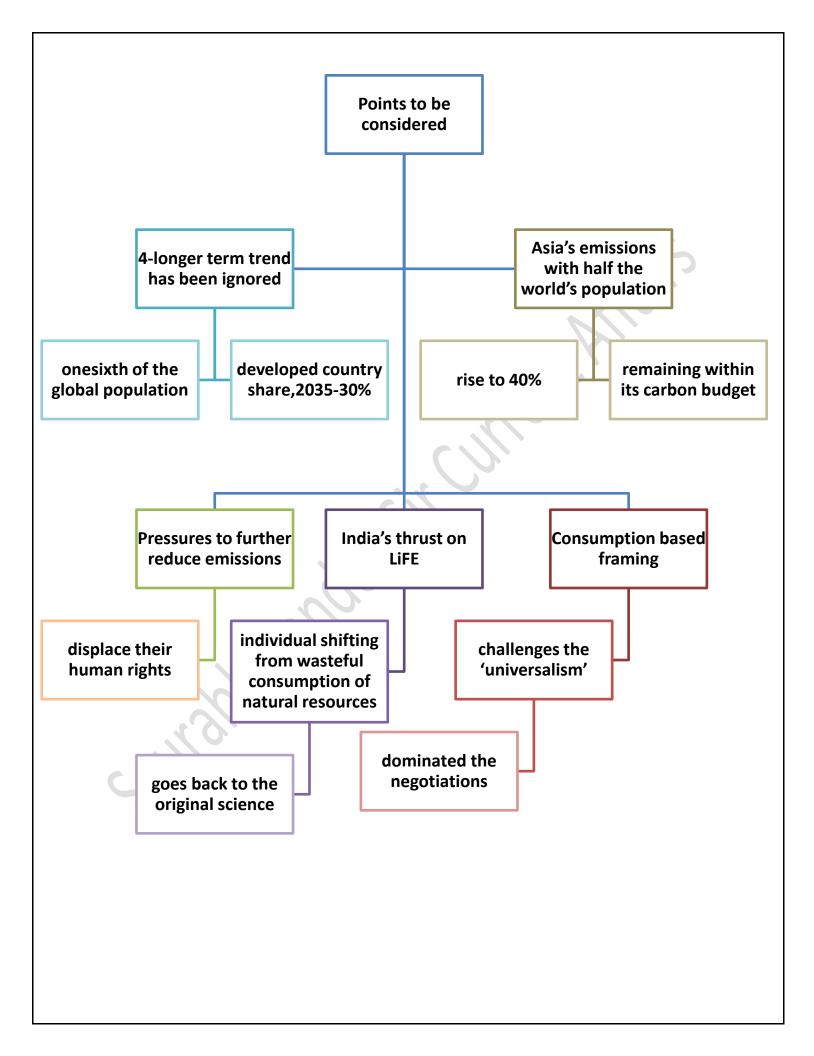

#### 'LongTerm LowCarbon Development Strategy (LTLCDS) and cities

India unveiled its long term climate action plan at the 27th Conference of the Parties to the United Nations Framework Convention on Climate Change (COP27), held in Sharm el Sheikh, Egypt