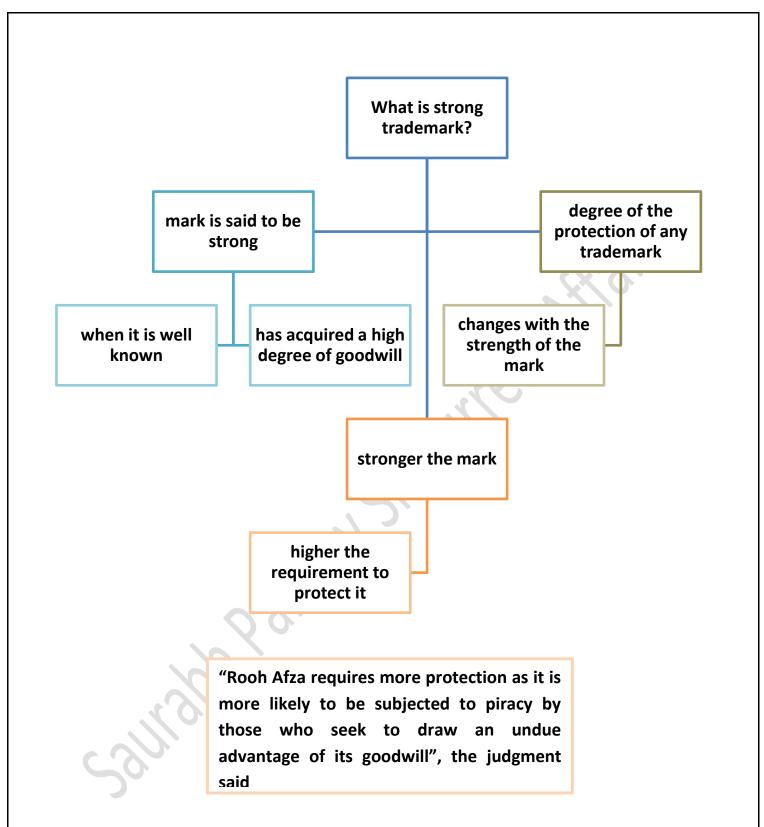

## The Hindu through Mind Maps (Saurabh Pandey Sir)

December 21 2022

The Hindu Mind Maps