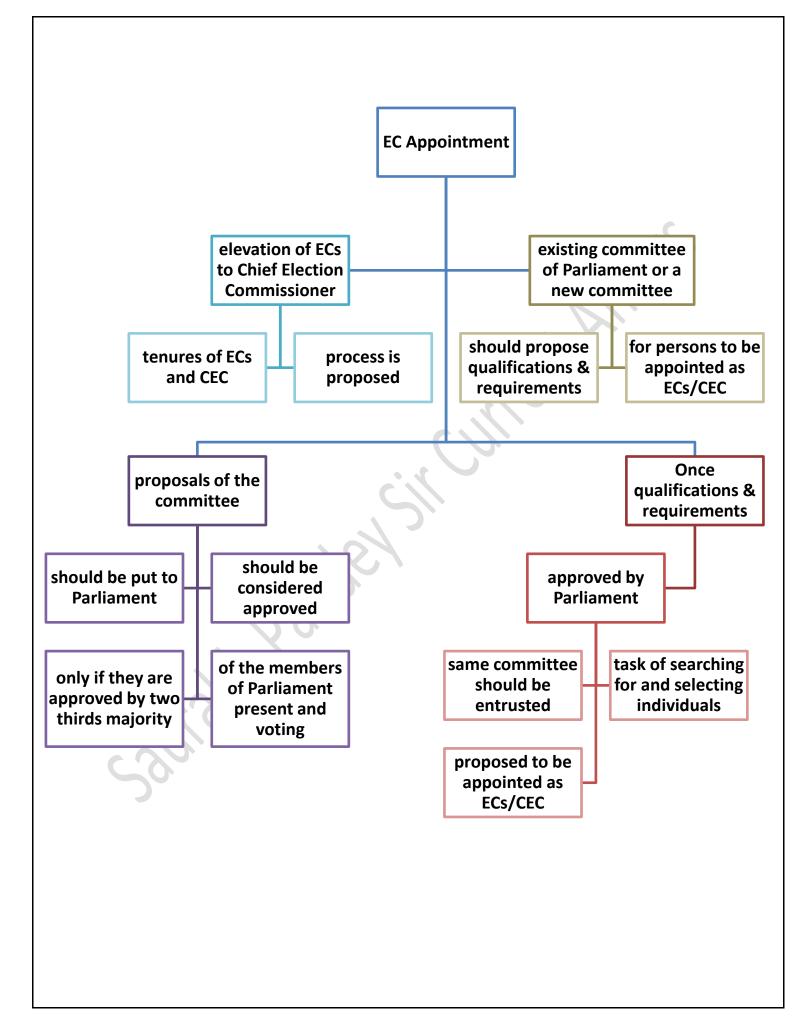

#### **EC** Appointment

Article 324 of the Constitution is the fountainhead that creates the ECI. This brings to mind the larger issue of the working of the Constitution

Adoption of the Constitution to the CA on November 25, 1949, Dr. B.R. Ambedkar said, "However good a Constitution may be, it is sure to turn out bad because those who are called to work it, happen to be a bad lot. However bad a Constitution may be, it may turn out to be good if those who are called to work it, happen to be a good lot. The working of a Constitution does not depend wholly upon the nature of the Constitution."

November 26, 1949, almost echoing Dr. Ambedkar's words, Dr. Rajendra Prasad said, "Whatever the Constitution may or may not provide, the welfare of the country will depend upon the way in which the country is administered. That will depend upon the men who administer it... If the people who are elected are capable and men of character and integrity, they would be able to make the best even of a defective Constitution. If they are lacking in these, the Constitution cannot help the country. After all, a Constitution, like a machine, is a lifeless thing. It acquires life because of the men who control it and operate it, and India needs today nothing more than a set of honest men who will have the interest of the country before them."