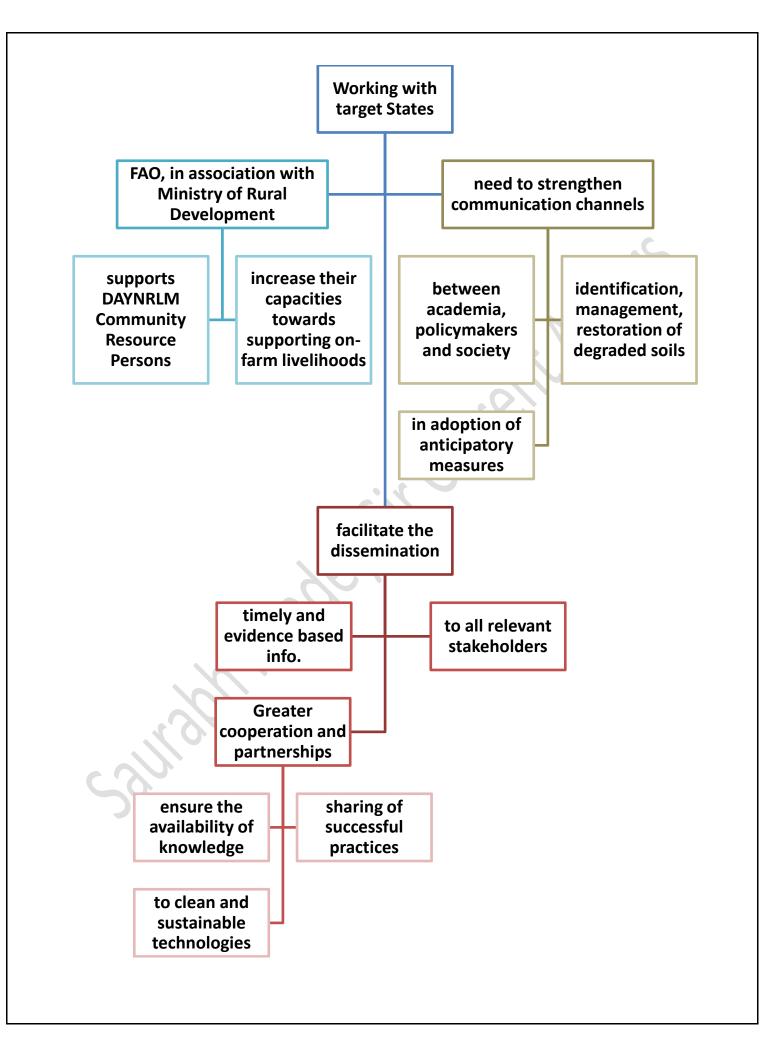

money home

Field trials of the transgenic mustard variety, Dhara Mustard Hybrid 11 (DMH-11), revealed them to be higher yielding and they did not deter the pollination habits of honeybees