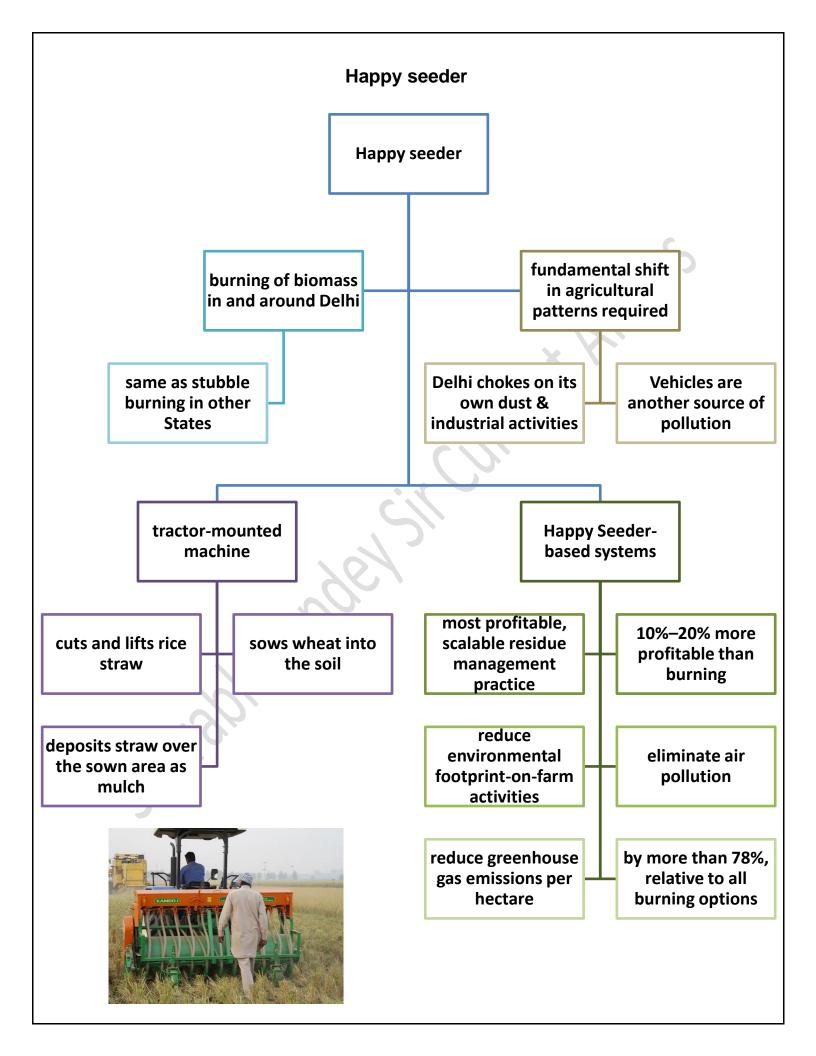

## **Rise of rural manufacturing**

There is growing evidence to suggest that the most conspicuous trend in the manufacturing sector in India has been a shift of manufacturing activity and employment from bigger cities to smaller towns and rural areas.