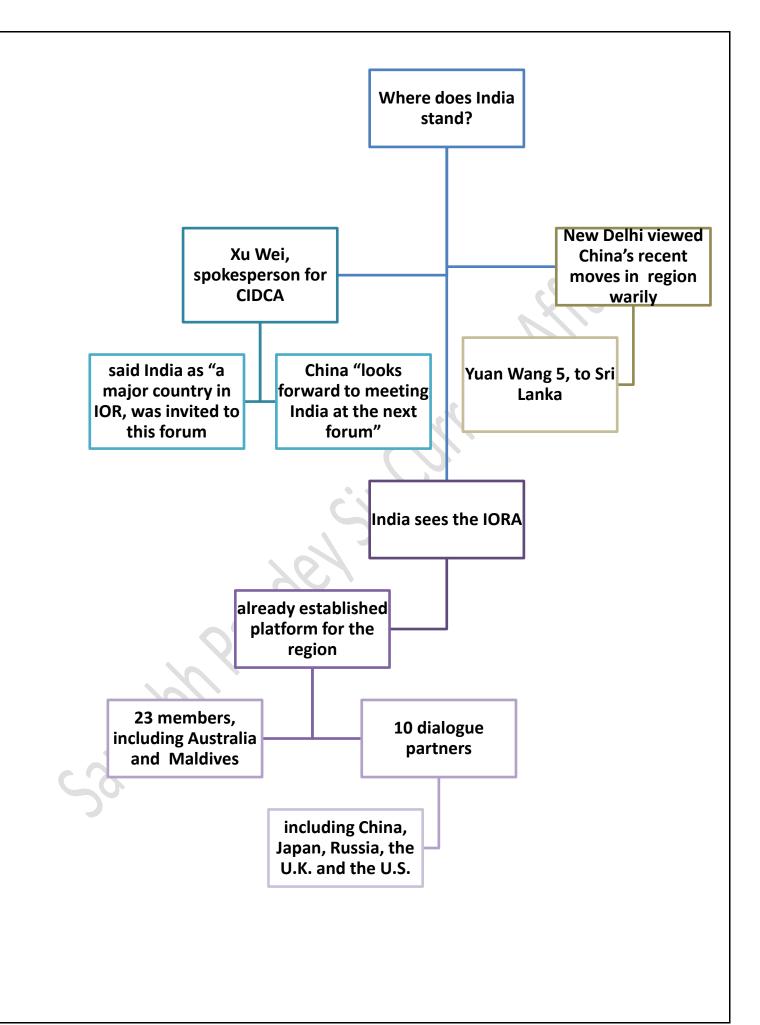

### **China Indian Ocean Region Forum**

On November 21, China's top development aid agency convened the first "China Indian Ocean Region Forum" in the southwestern Chinese city of Kunming.