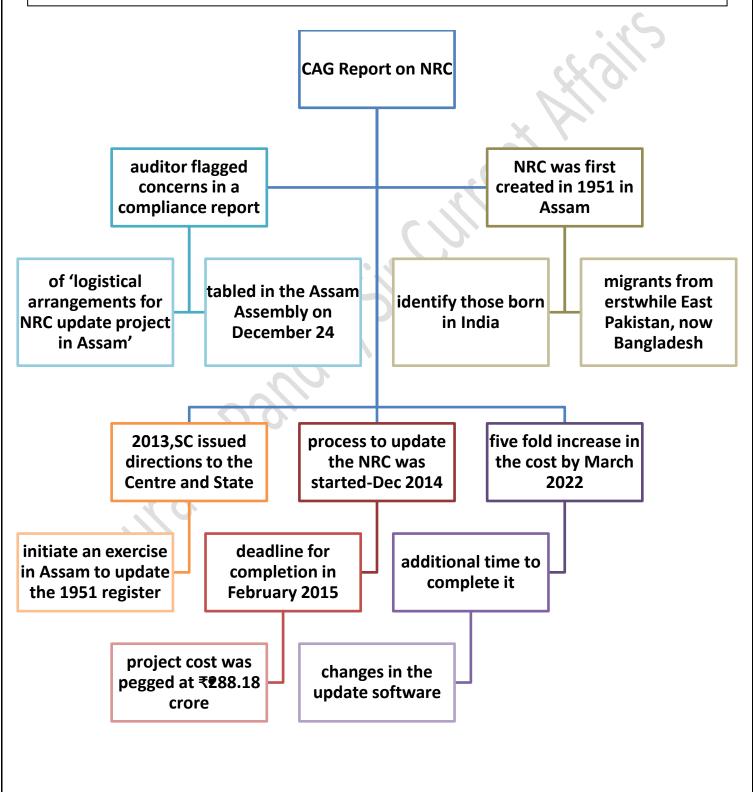

## **CAG** Report on NRC

A recent Comptroller and Auditor General of India report on the update exercise of National Register of Citizens in Assam has flagged serious irregularities, including "haphazard development" of software for exercise, making it prone to data tampering, and flagged undue profits worth crores amassed by the system integrator (SI) by violating the Minimum Wages Act