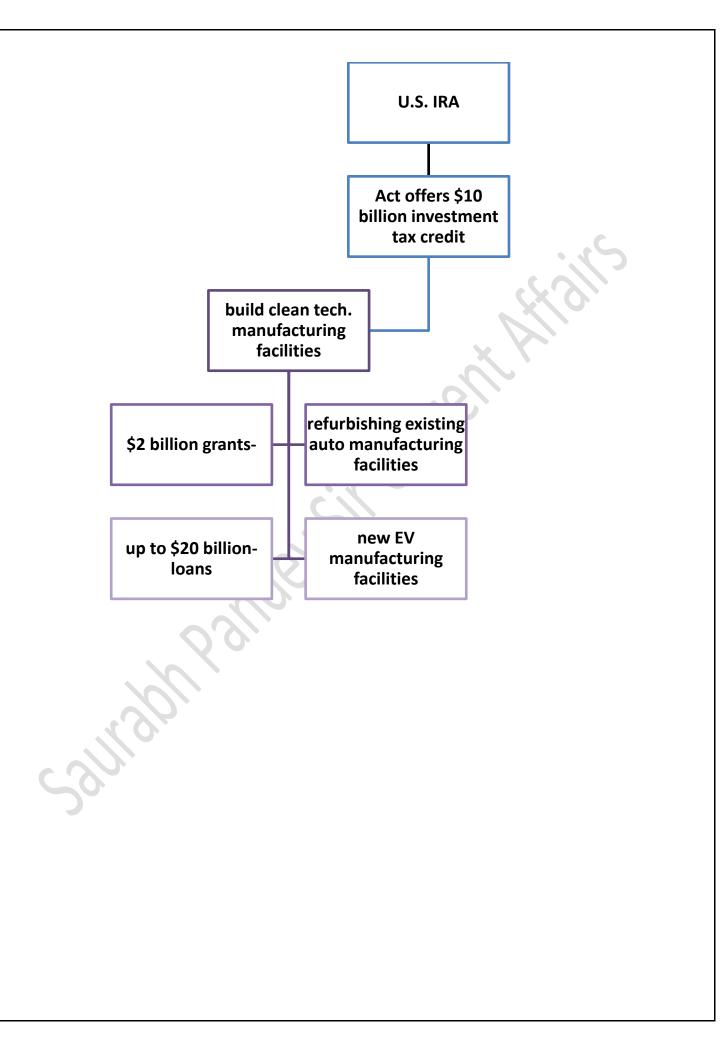

### Inflation reduction act 2022

27country bloc fears that the U.S. \$430 billion Inflation Reduction Act with its generous tax breaks may lure away EU businesses and disadvantage European companies, from car manufacturers to makers of green technology

#### EU concern on US IRA

French President Emmanuel Macron during his two day visit to the U.S. questioned Joe Biden about clean energy subsidies in the new Inflation Reduction Act (IRA), which European countries believe are discriminatory to non-American companies