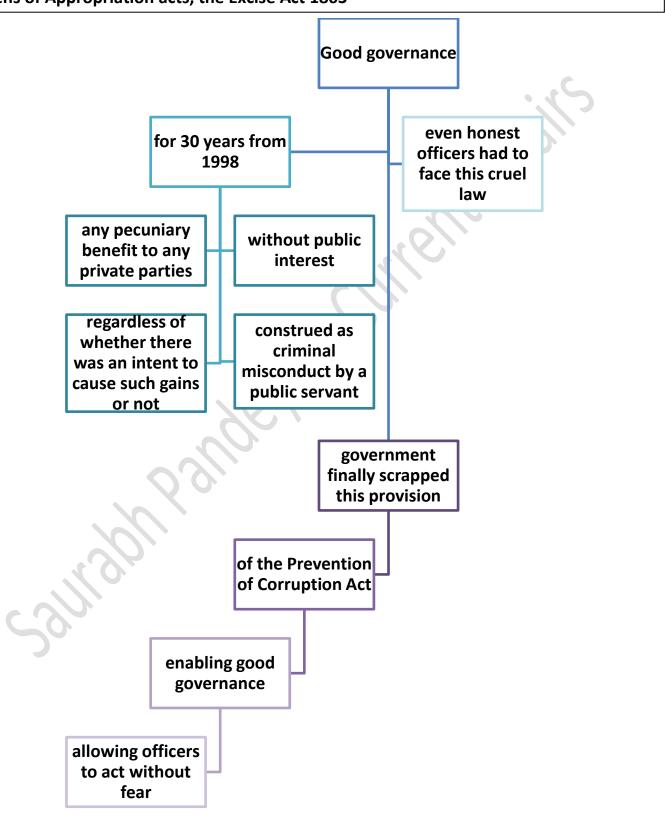

#### **Good governance**

First, the Modi government (thanks to the stellar work of economist Bibek Debroy) has repealed an estimated 2,000 Acts, statuettes and subordinate legislation which include dozens of Appropriation acts, the Excise Act 1863