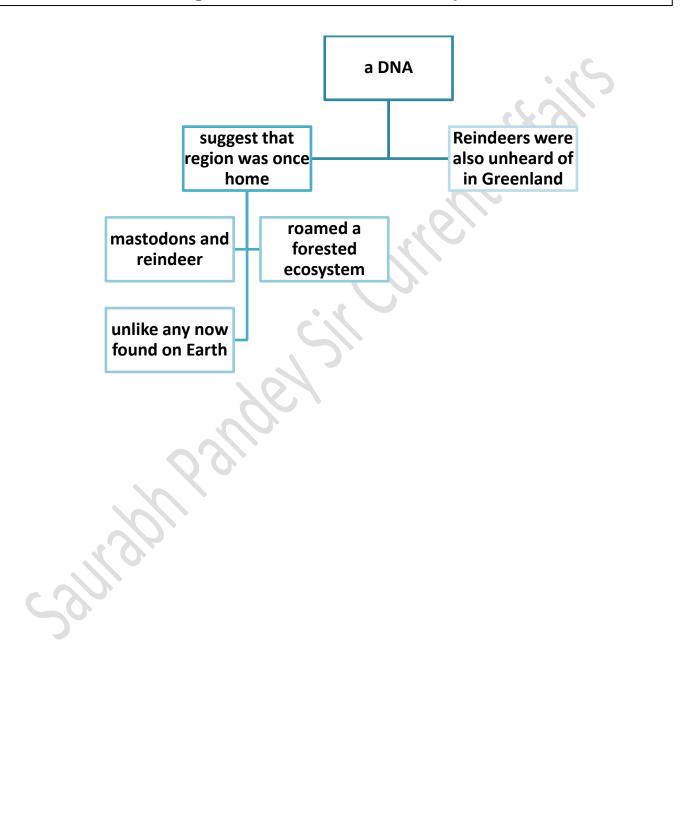

#### a DNA

Two million year old DNA sequences -the oldest ever obtained-recovered from a 100m thick deposit of frozen mud and sand in the Northeastern tip of Greenland, shattering the record for ancient DNA preservation