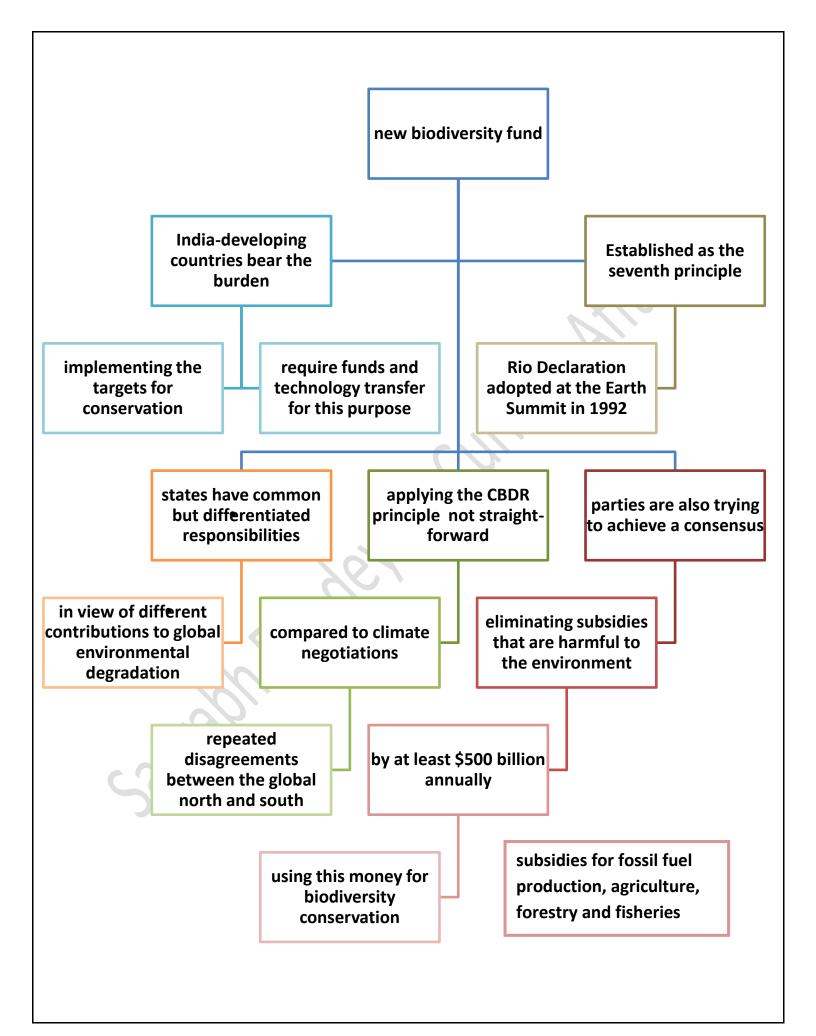

#### New biodiversity fund

There is an urgent need to create a new and dedicated fund to help developing countries successfully implement a post2020 global framework to halt and reverse biodiversity loss, India has said at the U.N. biodiversity conference in Canada's Montreal