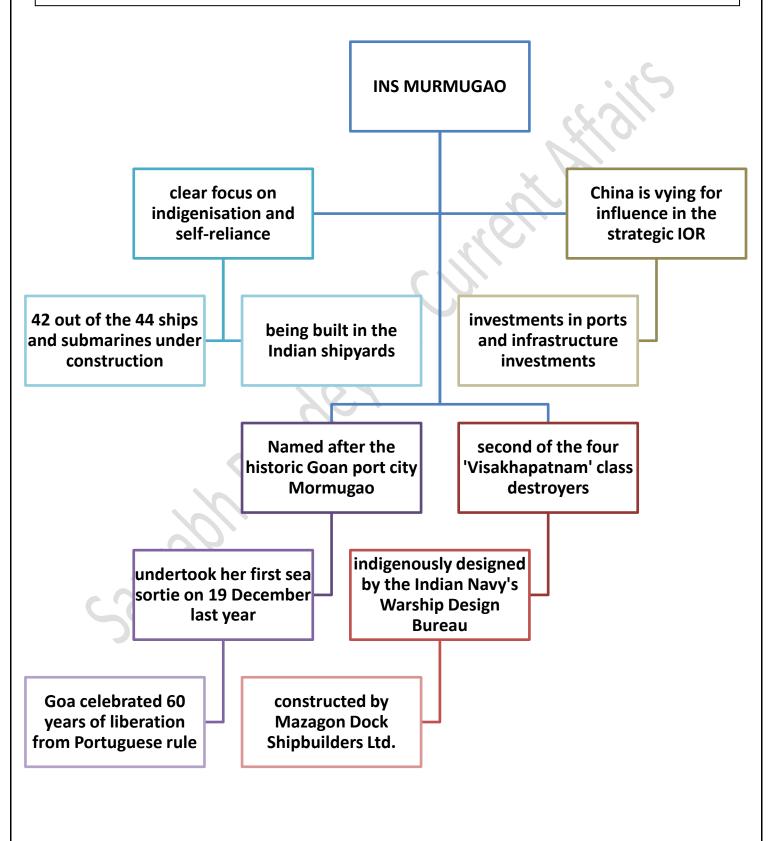

#### **INS MURMUGAO**

India has been focusing on bolstering its maritime capability with a focus on the Indian Ocean in the backdrop of concerns over China's growing forays into the region, considered the backyard of the Indian Navy