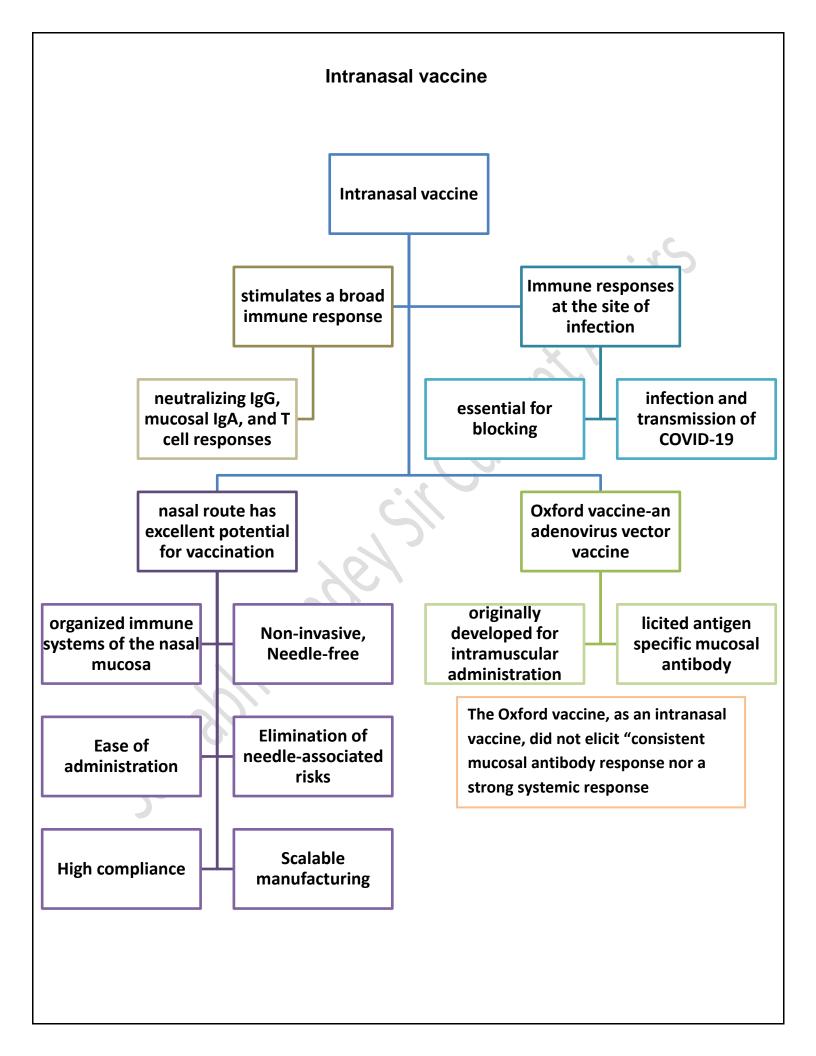

## Intranasal SARS-CoV-2 Vaccines

- Likely to prevent infection and transmission
- Likely to prevent disease

## **COVID-19 BBV154 NASAL VACCINE TRIAL**