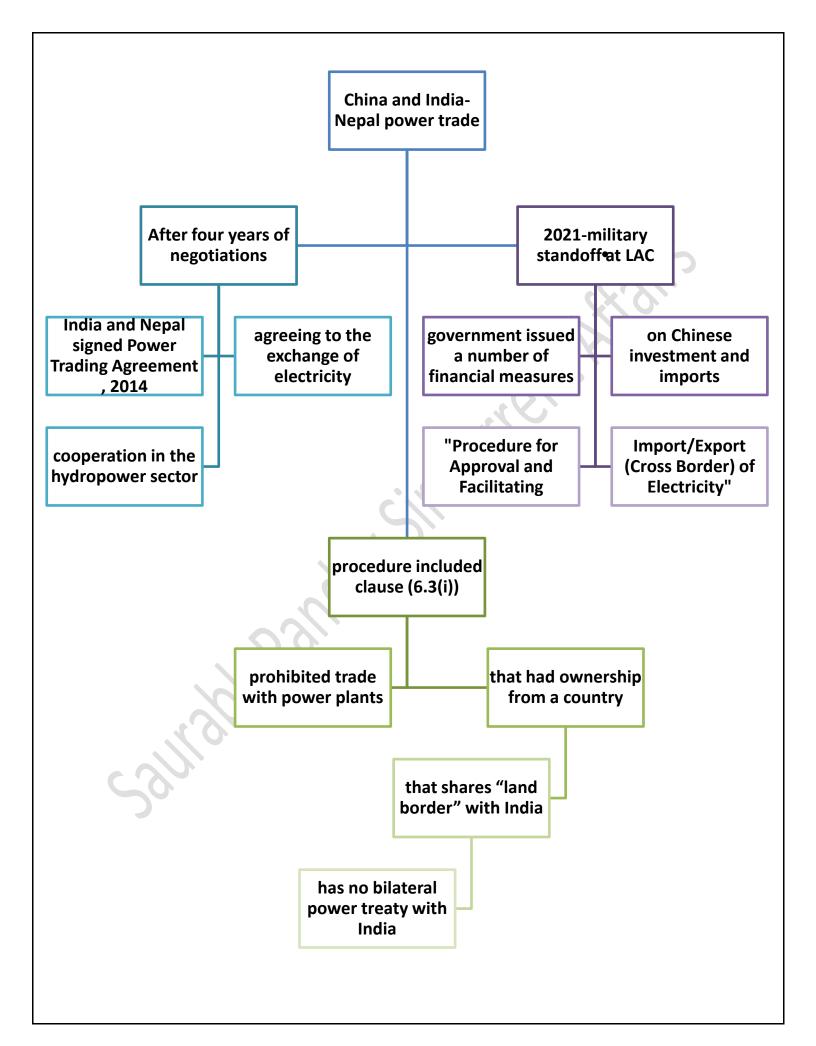

#### China and India-Nepal power trade

India Nepal hydropower BHUBANESWAR trade is set to become a regional gamechanger, say offi• cials in Delhi and Kathmandu, pointing to the possibilities of buying power from Nepal and making it available over an electric grid system to consumers in India, Bangladesh and Sri Lanka