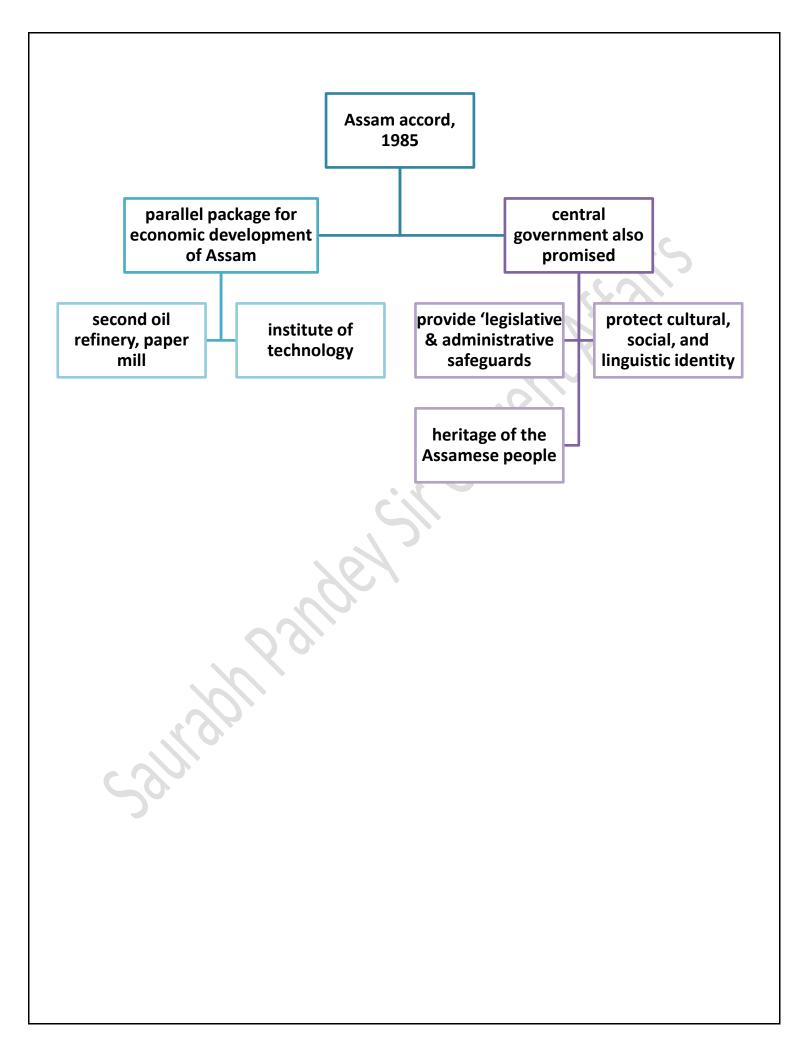

## **CAG** Report on NRC

A recent Comptroller and Auditor General of India report on the update exercise of National Register of Citizens in Assam has flagged serious irregularities, including "haphazard development" of software for exercise, making it prone to data tampering, and flagged undue profits worth crores amassed by the system integrator (SI) by violating the Minimum Wages Act