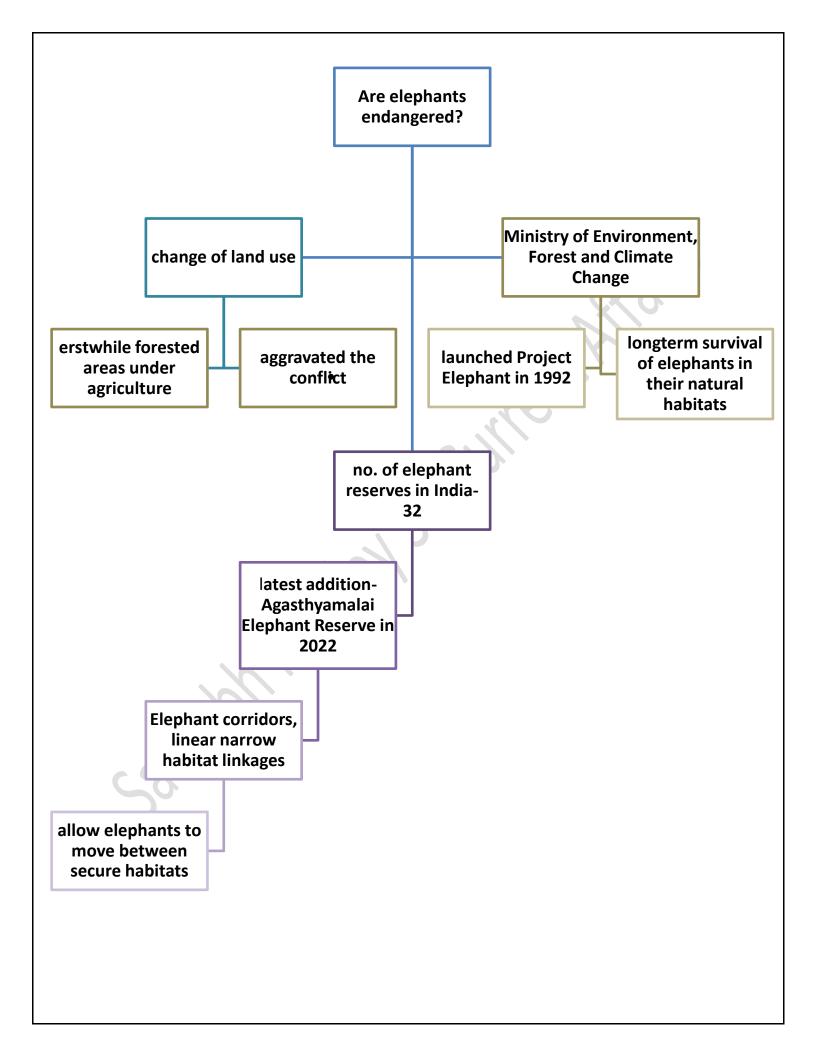

Hindu Mind Maps













### India and G20

Symbolism and logistical coordination aside, the Government has a tough task ahead in conducting substantive negotiations to bring together a comprehensive G20 agenda, where officials said they would focus on counterterrorism, supply chain disruptions and global unity



# The Hindu through Mind Maps December 4 2022 (Saurabh Pandey Sir) The Hindu Mind Maps







### **Meteors and Meteorites**

### Meteor Streak of light seen when a

meteoroid heats up in the atmosphere

**Comet** Icy body that releases gases as it orbits the Sun



Asteroid Rocky body smaller than a planet that orbits the Sun

Meteoroid Rocky or metallic fragment of an asteroid, comet, or planet

Meteorite Meteor fragment that reaches the ground

sciencenotes.org













### **Cheetah protection**





#### **GIBs conservation**

petitions highlighting deaths of GIBs due to power transmission lines, a special bench of the apex court led by Chief Justice D.Y. Chandrachud directed Chief Secretaries of Gujarat and Rajasthan to undertake and complete a comprehensive exercise within four weeks to find out the total length of transmission lines in question and the number of bird diverters required





## The Hindu through Mind Maps December 5 2022 (Saurabh Pandey Sir) The Hindu Mind Maps











### **China Indian Ocean Region Forum**

On November 21, China's top development aid agency convened the first "China Indian Ocean Region Forum" in the southwestern Chinese city of Kunming.







### **RBI e-rupee**









### Inflation reduction act 2022

27cou