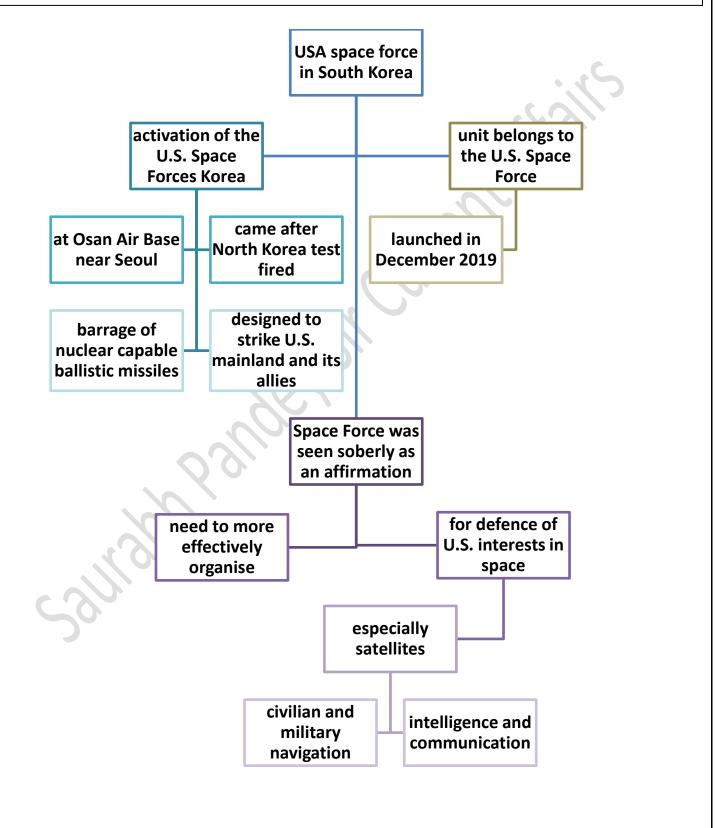

#### Export slowdown

The U.S. military formally launched a space force unit in South Korea, a move that will likely enable Washington to better monitor its rivals North Korea, China and Russia.