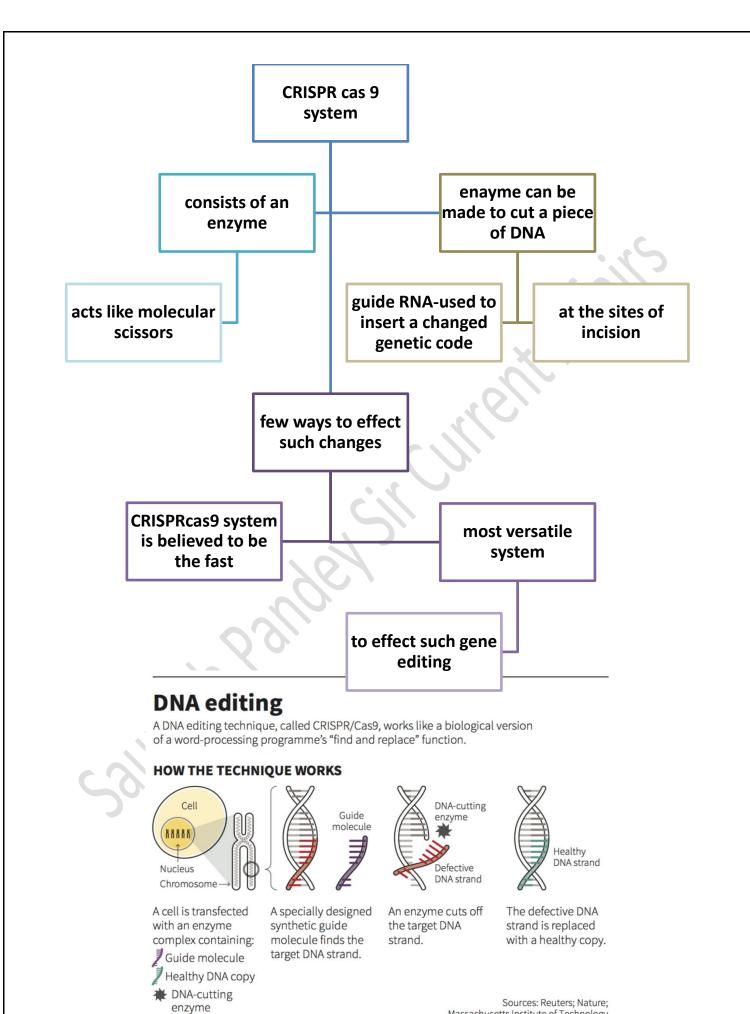

#### **Base editing**

Scientists in the United Kingdom testing a new form of cancer therapy, reported success in a teenaged girl, Alyssia, with a form of cancer called T cell acute lymphoblastic leukaemia.