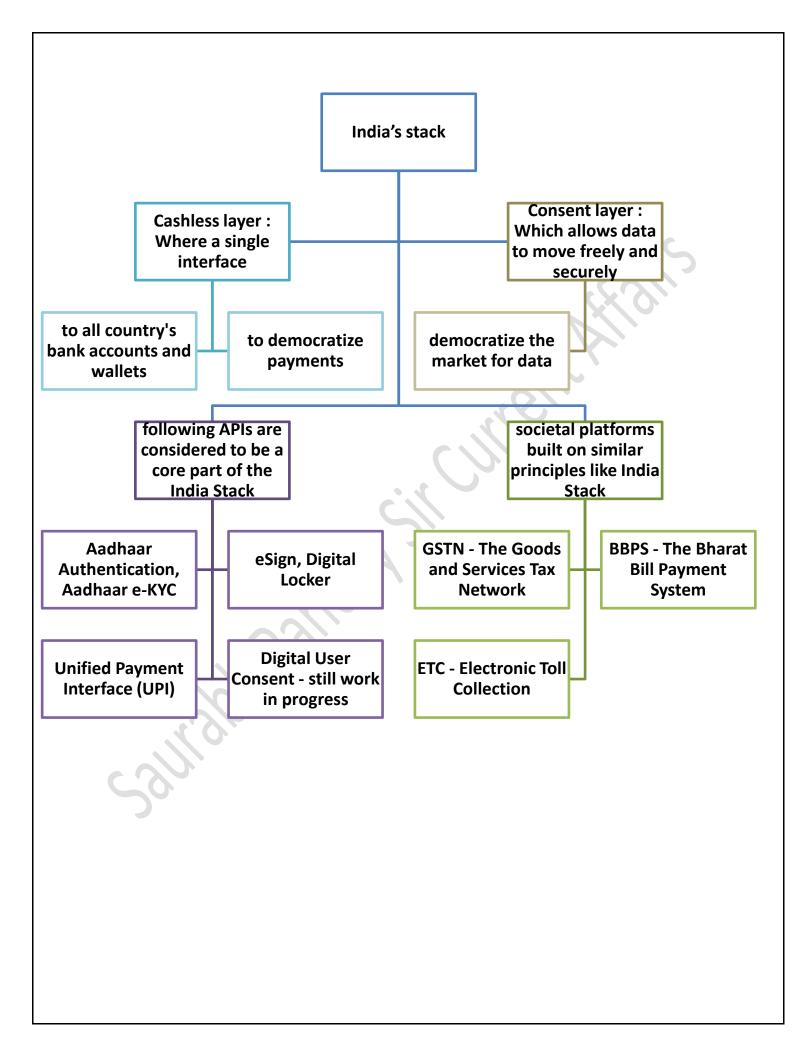

which are either omits penal regulatory in provisions nature Air Act, stress on or replaces them Environment examination of the replacement of with fines in **Protection Act**, provisions of the imprisonment legislations **Forest Act, Patents** Bill clauses with fines Act, etc. act of unprincipled criminalisation growth of criminal often becomes a law medium for govt. cause of concern to put across a for scholars of law strong image fact-criminal law is opposed to frequently used as punishing wrongful a political tool conduct



### Single cigarette ban

T he Parliamentary Standing Committee on Health and Family Welfare, in its latest report about cancer management, prevention and diagnosis, recommended that the government institute a ban on the sale of single sticks of cigarettes













# The Hindu through Mind Maps (Saurabh Pandey Sir)

December 30 2022

The Hindu Mind Maps









#### Karnataka -Maharashtra dispute

The border town of Belagavi has been a part of Karnataka since boundaries were demarcated along linguistic lines under the States Reorganisation Act, 1956. interState border dispute between Karnataka and Maharashtra erupts every now and then













## **Ethylene Glycol**

Uttar Pradesh Drug Control and the Central Drugs Standards Control Organisation (CDSCO) are investigating Marion Biotech after Uzbekistan linked the deaths of 18 children to a "contaminated" cough syrup made by the Noidabased firm



# The Hindu through Mind Maps December 31 2022 (Saurabh Pandey Sir) The Hindu Mind Maps

### **Butterfly mimic**

In a five year study, scientist