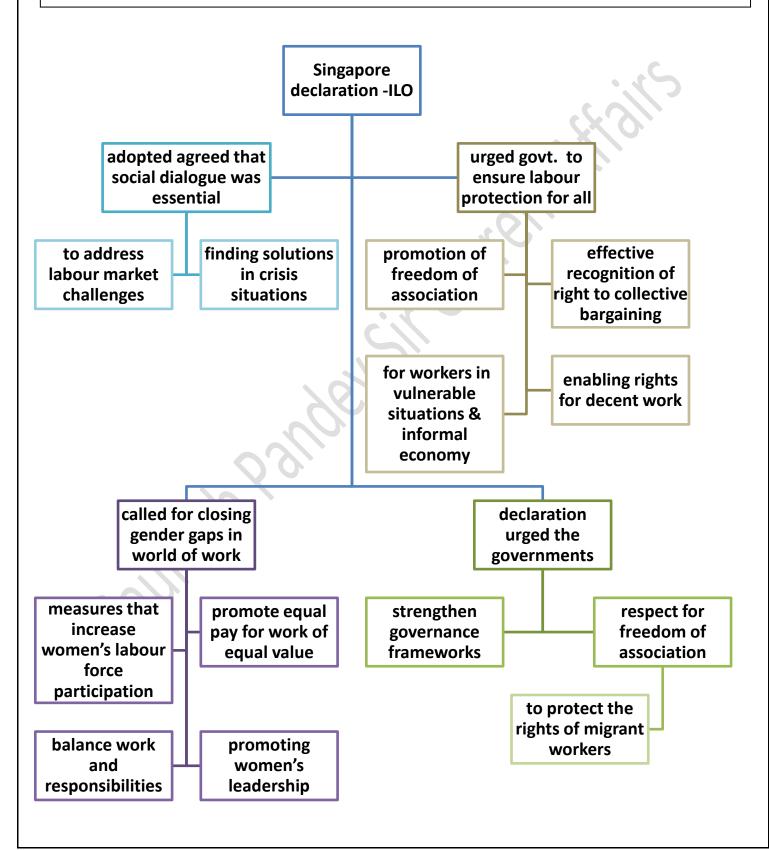

### Singapore declaration –ILO

The 17th Asia and the Pacific Regional Meeting of the International Labour Organisation (APRM of ILO) set tenpoint priorities of national action for the member countries to deal with the issue of dwindling wages of workers, inflation and unemployment