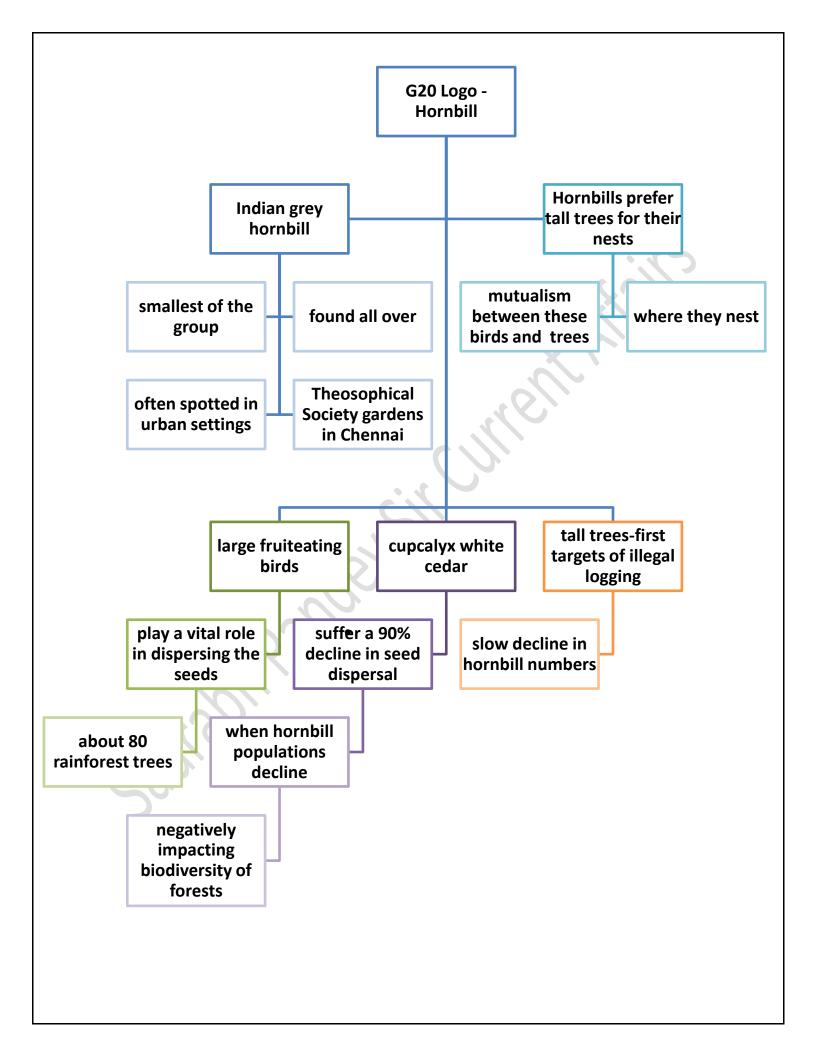

### India and G20

Symbolism and logistical coordination aside, the Government has a tough task ahead in conducting substantive negotiations to bring together a comprehensive G20 agenda, where officials said they would focus on counterterrorism, supply chain disruptions and global unity