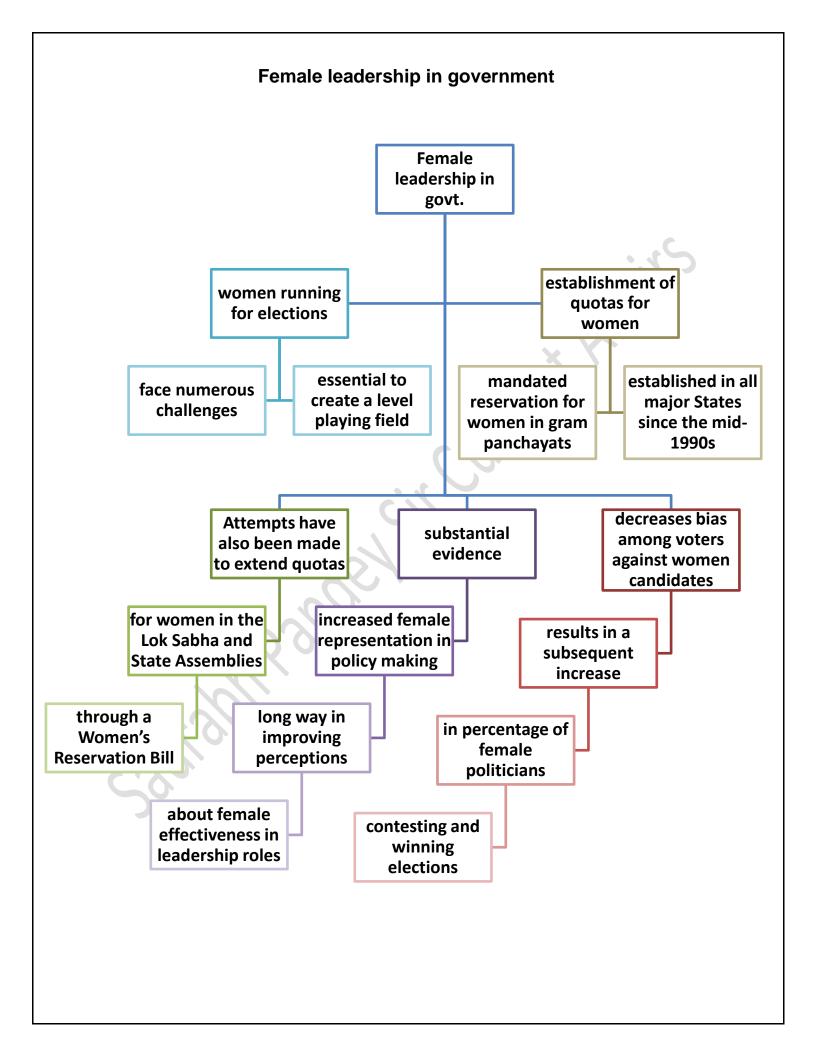

Greenland, shattering the record for ancient DNA preservation





### The Hindu through Mind Maps (Saurabh Pandey Sir)

December 12 2022

> The Hindu Mind Maps





















### Arth Ganga

PM first introduced the concept during the first National Ganga Council meeting in Kanpur in 2019, where he urged for a shift from Namami Gange, the Union Government's flagship project to clean the Ganga, to the model of Arth Ganga.





# The Hindu through Mind Maps (Saurabh Pandey Sir)

December 13 2022

> The Hindu Mind Maps

## **Executive v/s Judiciary**

A major confrontation is on between the Union government and the Supreme Court over the former's resentment towards the Collegium system of appointments and its push to have a dominant say in judicial appointments and transfers.



















#### Big tech and anti competition law

The Indian antitrust body, the Competition Commission of India (CCI)'s move, in October, to impose a penalty of ₹1,337.76 crore on Google for abusing its dominant position in the android mobile device ecosystem









## **IR HEADLINES**

- Chinese hospitals caught off-guard as COVID cases surge after opening
- Iran publicly carries out second protest execution
- 3 killed in attack on Kabul hotel popular with Chinese
- Protests against the ouster of Castillo turn violent in Peru; new President proposes moving up elections

## **Economy Headlines**

- Oct. industrial output contracts 4%, slide seen second time in 3 months
- Net direct tax revenue growth accelerated to 24.3% by November
- India imported coal worth ₹2.3 lakh crore in April S