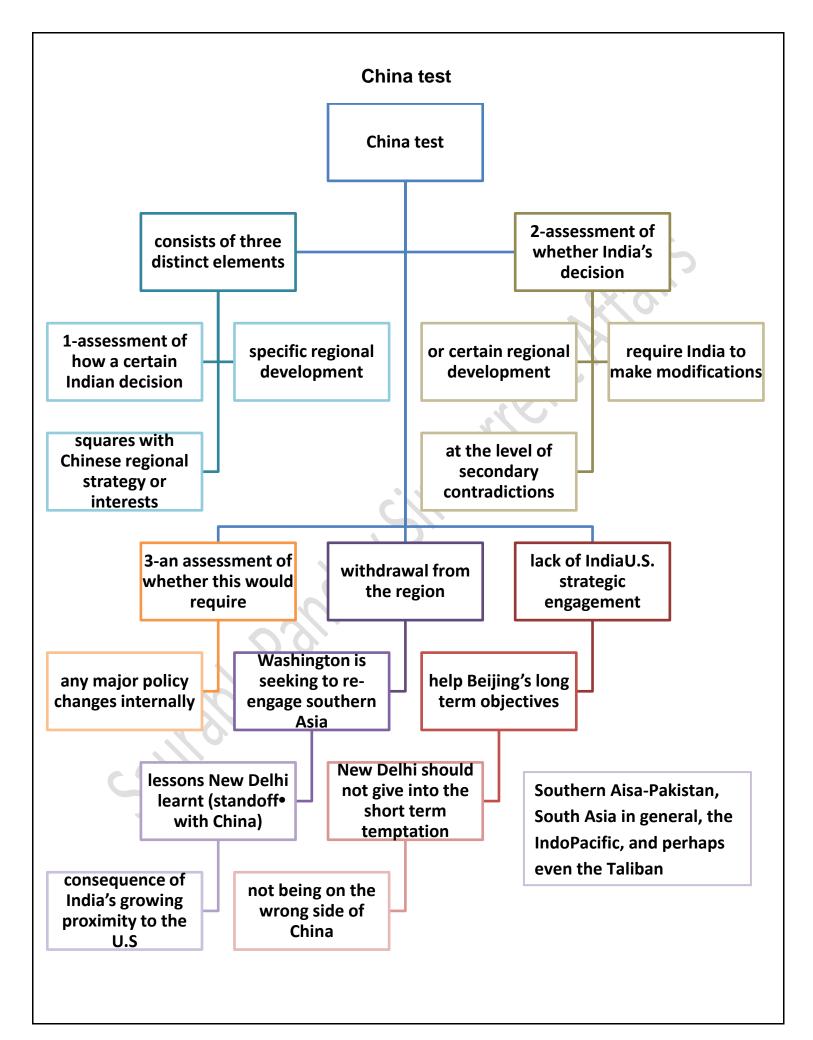

## India's Foreign policy

The war in Ukraine saw the government spell out its version of "nonalignment", as it sought to keep a balance in the growing polarisation between the U.S. and the European Union on one side, and Russia on the other.