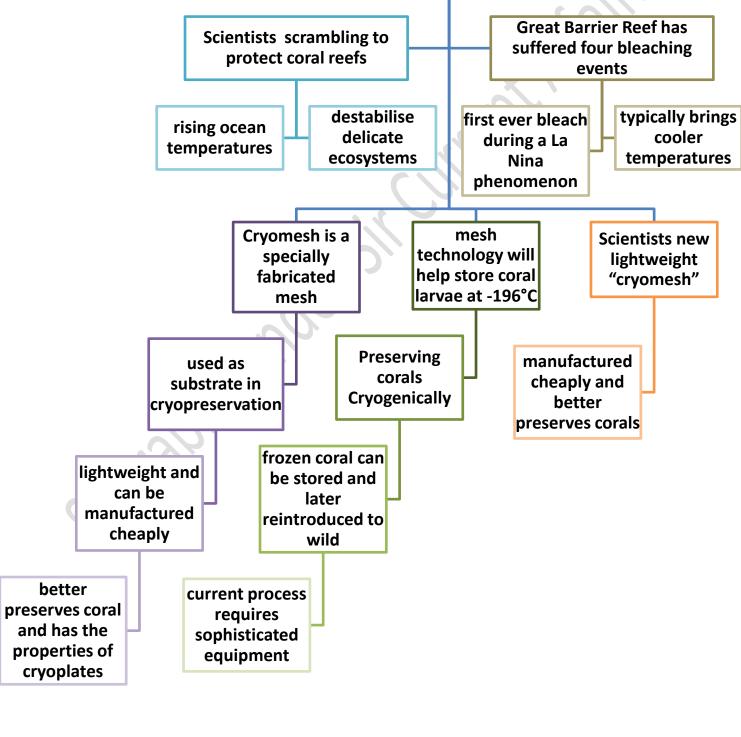

## **CROMESH Technology**

Scientists working on Australia's Great Barrier Reef have successfully trialled a new method for freezing and storing coral larvae they say could eventually help rewild reefs threatened by climate change CROMESH Technology Great Barrier Reef has