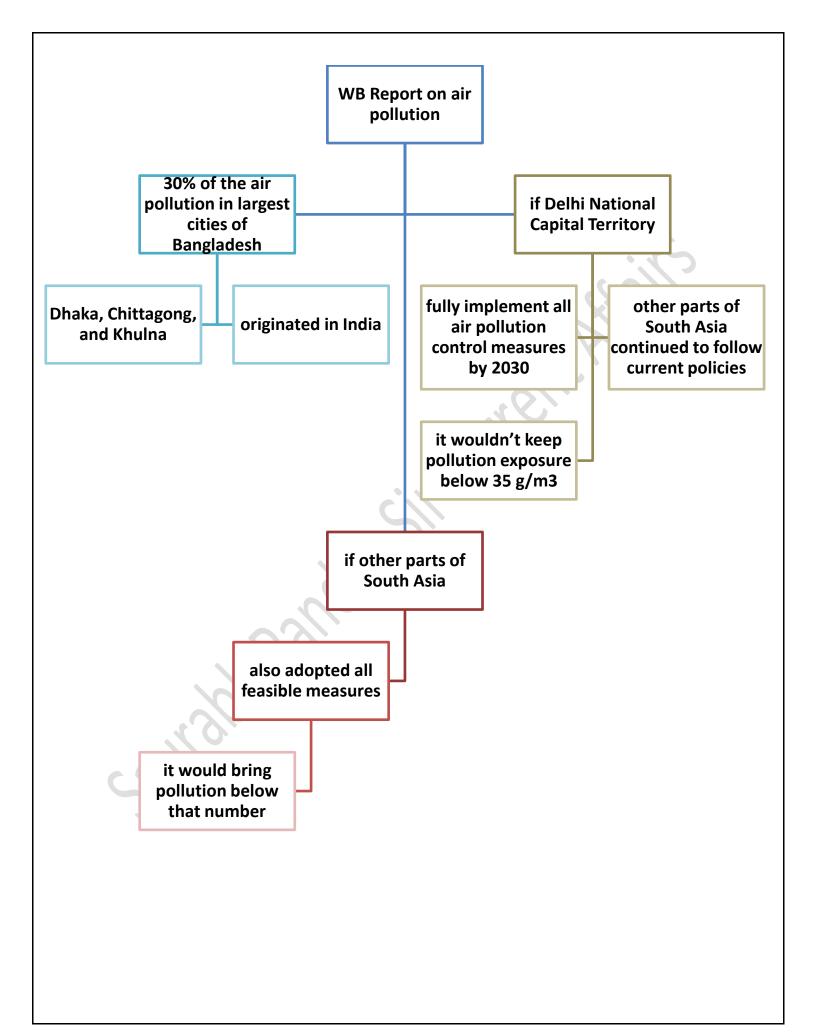

ni V India on successfully test fired nuclear capable ballistic missile Agni V that can strike targets at ranges up to 5,000 km, marking a significant boost to the country's strategic deterrence, people familiar with the development said Angni V test firing of the can bring almost missile the entire Asia from the APJ Abdul amid India's including the regions in Europe northernmost part under its striking Kalam Island off• lingering border of China **Odisha coast** row with China range aimed at boosting Agni 1 to 4 missiles India's nuclear deterrence against China-have ranges from 700 km missiles like to 3,500 km Dongfeng-41 June, India ranges between successfully carried 12,000-15,000 km. out a night launch of nuclear-capable **Agni-4 ballistic** missile

#### WB Report on air pollution

















# The Hindu through Mind Maps (Saurabh Pandey Sir)

December 17 2022

> The Hindu Mind Maps

### Five agriculture product get GI TAG

Five agricultural products of Kerala have been granted Geographical Indication (GI) status. Attappady Attukombu Avara (beans), Attappady Thuvara (red gram), Onattukara Ellu (sesame), Kanthalloor-Vattavada Veluthulli (garlic), and Kodungalloor Pottuvellari (snap melon) are the latest Geographical Indications that have been registered.





### How ST LIST Updated

The Hatti tribe in the Trans-Giri area of Sirmour district in Himachal Pradesh, the Narikoravan and Kurivikkaran hill tribes of Tamil Nadu and the Binjhia in Chhattisgarh, who were listed as ST in Jharkhand and Odisha but not in Chhattisgarh, were the communities newly added to the lis