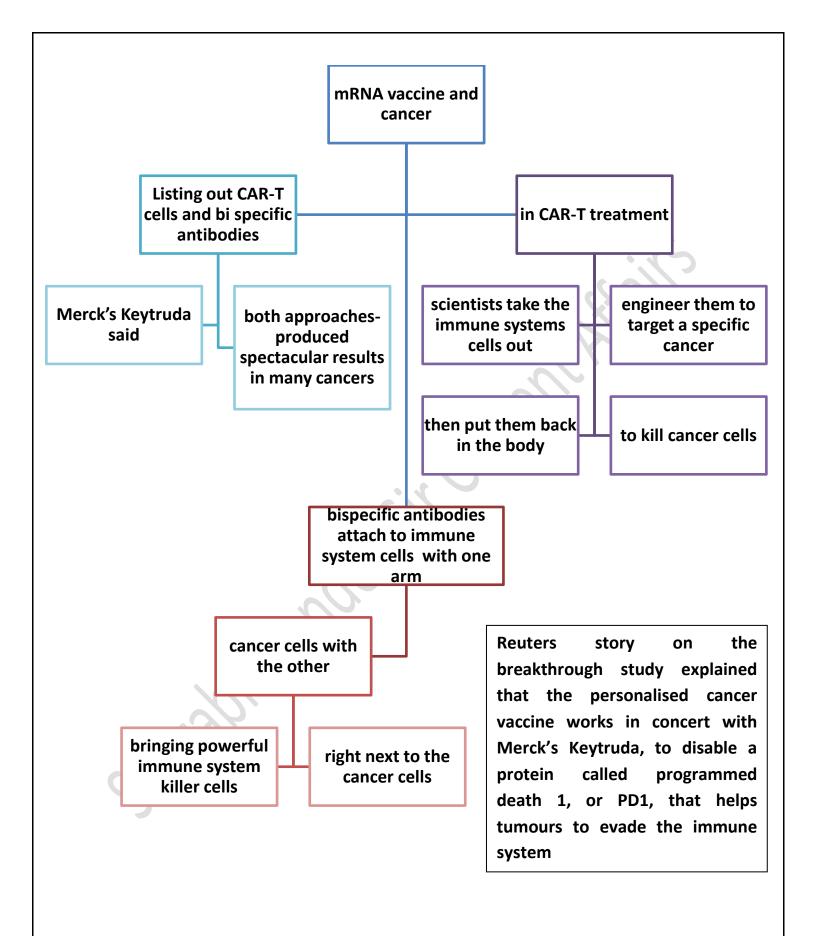

#### mRNA vaccine and cancer

The results of a trial of an experimental cancer vaccine built on the mRNA (messenger ribonucleic acid) platform, made by Moderna and MSD (Merck&Co.), have shown promising results