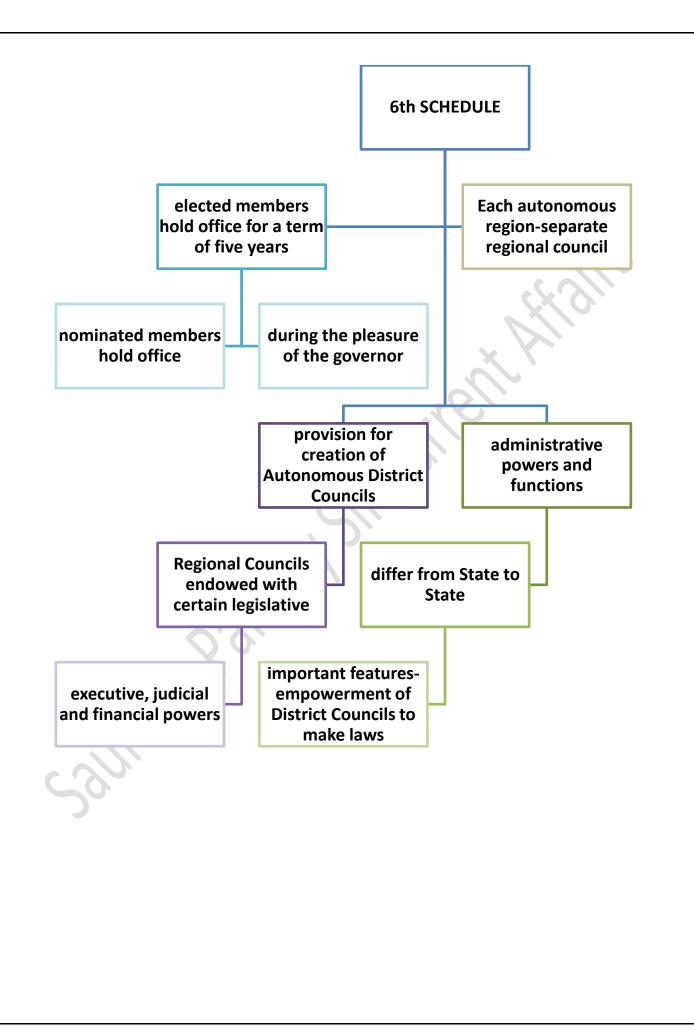

## The Hindu through Mind Maps (Saurabh Pandey Sir)

December 22 2022

> The Hindu Mind Maps

in the creation of this graphic.

**SCHEST** 