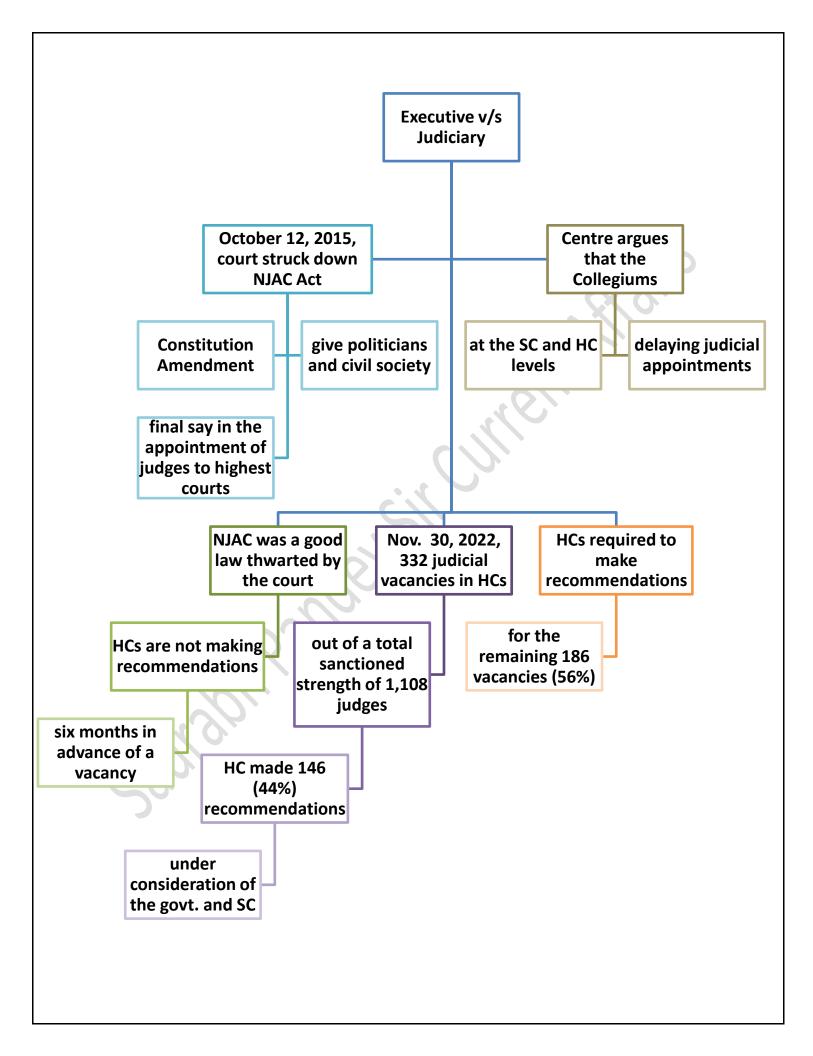

## **Executive v/s Judiciary**

A major confrontation is on between the Union government and the Supreme Court over the former's resentment towards the Collegium system of appointments and its push to have a dominant say in judicial appointments and transfers.