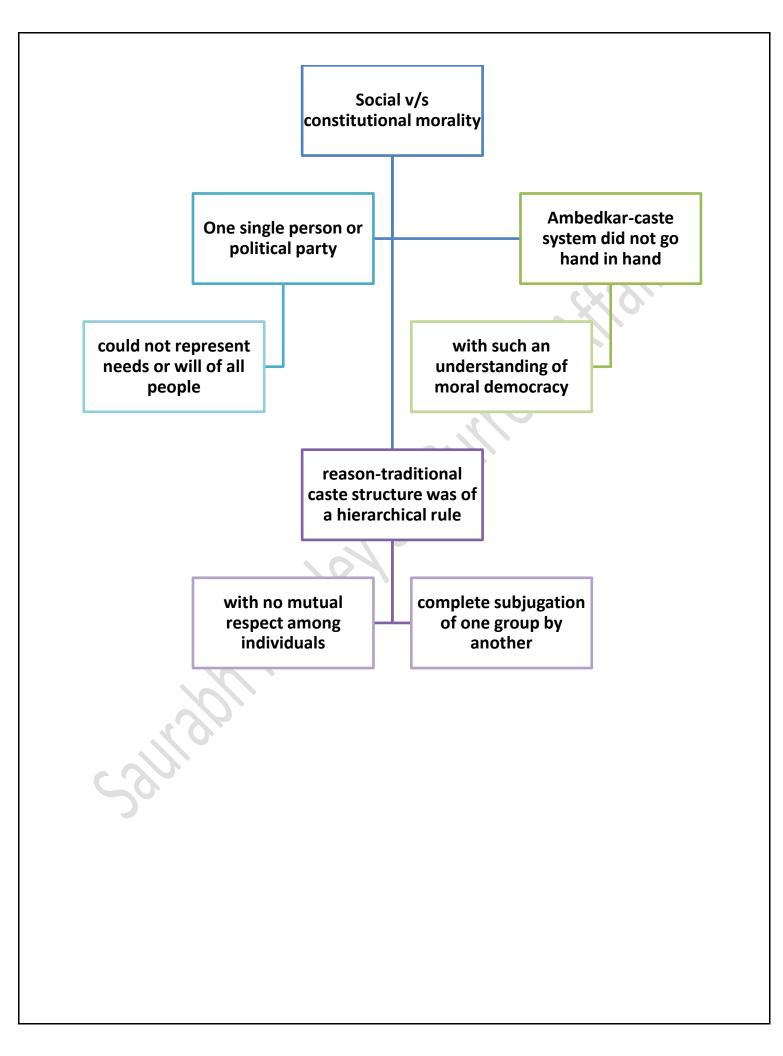

#### **EC** Appointment

Article 324 of the Constitution is the fountainhead that creates the ECI. This brings to mind the larger issue of the working of the Constitution

Adoption of the Constitution to the CA on November 25, 1949, Dr. B.R. Ambedkar said, "However good a Constitution may be, it is sure to turn out bad because those who are called to work it, happen to be a bad lot. However bad a Constitution may be, it may turn out to be good if those who are called to work it, happen to be a good lot. The working of a Constitution does not depend wholly upon the nature of the Constitution."

November 26, 1949, almost echoing Dr. Ambedkar's words, Dr. Rajendra Prasad said, "Whatever the Constitution may or may not provide, the welfare of the country will depend upon the way in which the country is administered. That will depend upon the men who administer it... If the people who are elected are capable and men of character and integrity, they would be able to make the best even of a defective Constitution. If they are lacking in these, the Constitution cannot help the country. After all, a Constitution, like a machine, is a lifeless thing. It acquires life because of the men who control it and operate it, and India needs today nothing more than a set of honest men who will have the interest of the country before them."