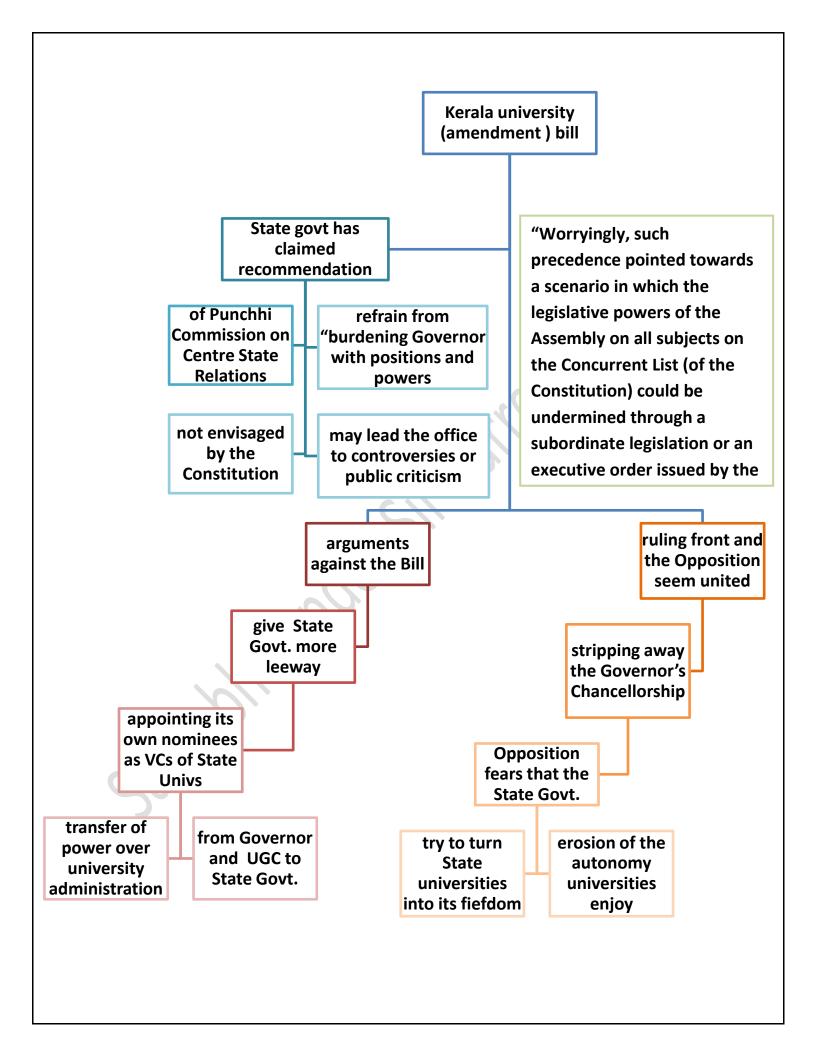

# The Hindu through Mind Maps (Saurabh Pandey Sir)

December 16 2022

> The Hindu Mind Maps

The Kerala government has passed the two University Laws (amendment) Bills in the State Assembly to amend laws relating to the governance of State universities and to remove Governor Arif Mohammed Khan as the Chancellor Kerala university (amendment ) bill amend the Bills will give the statutes of 14 govt power universities established by remove the **Chancellors of** appoint eminent various legislative Acts in Governor as the academicians Kerala Chancellor universities ending the in university Governor's administration watchdog role Why is the State provide govt. amending provisions to **University laws?** limit the term of ppointed pointed out that Minister for Law. chancellor to five the UGC P. Rajeeve guidelines years earlier partially mandatory mandatory for & partially directive" for State univ. Central univ. been made by way of recent legally binding for rulings by the SC all universities