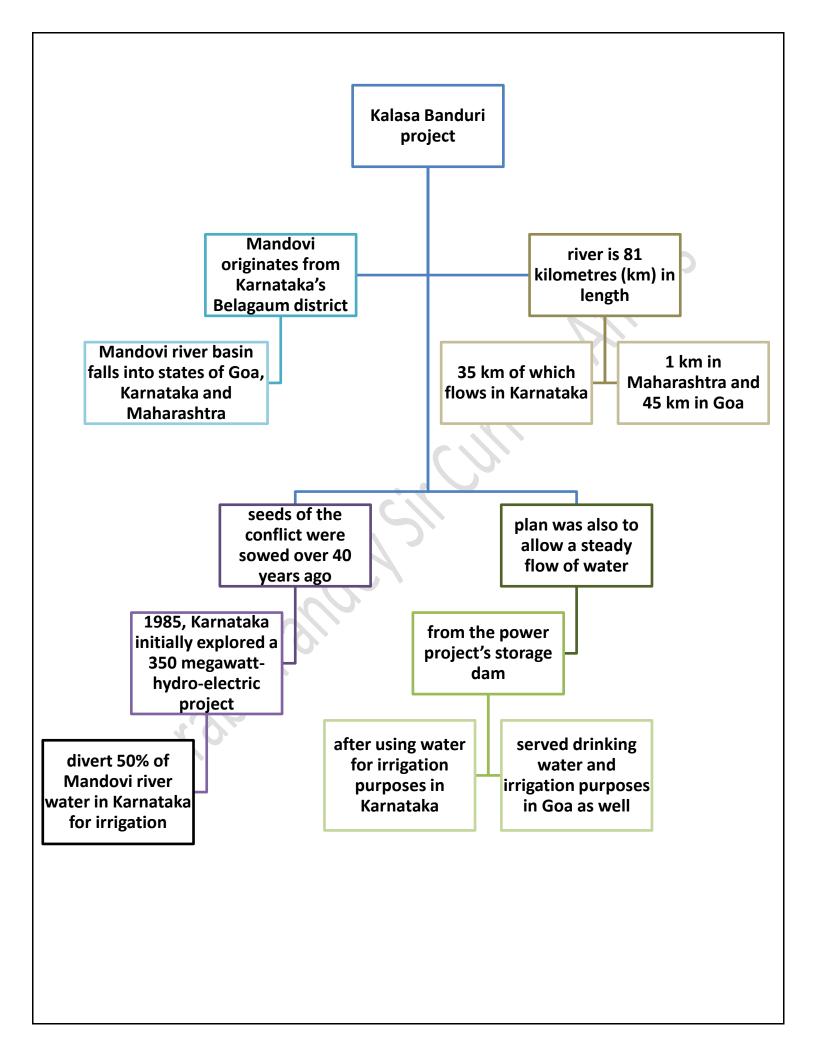

#### Karnataka -Maharashtra dispute

The border town of Belagavi has been a part of Karnataka since boundaries were demarcated along linguistic lines under the States Reorganisation Act, 1956. interState border dispute between Karnataka and Maharashtra erupts every now and then