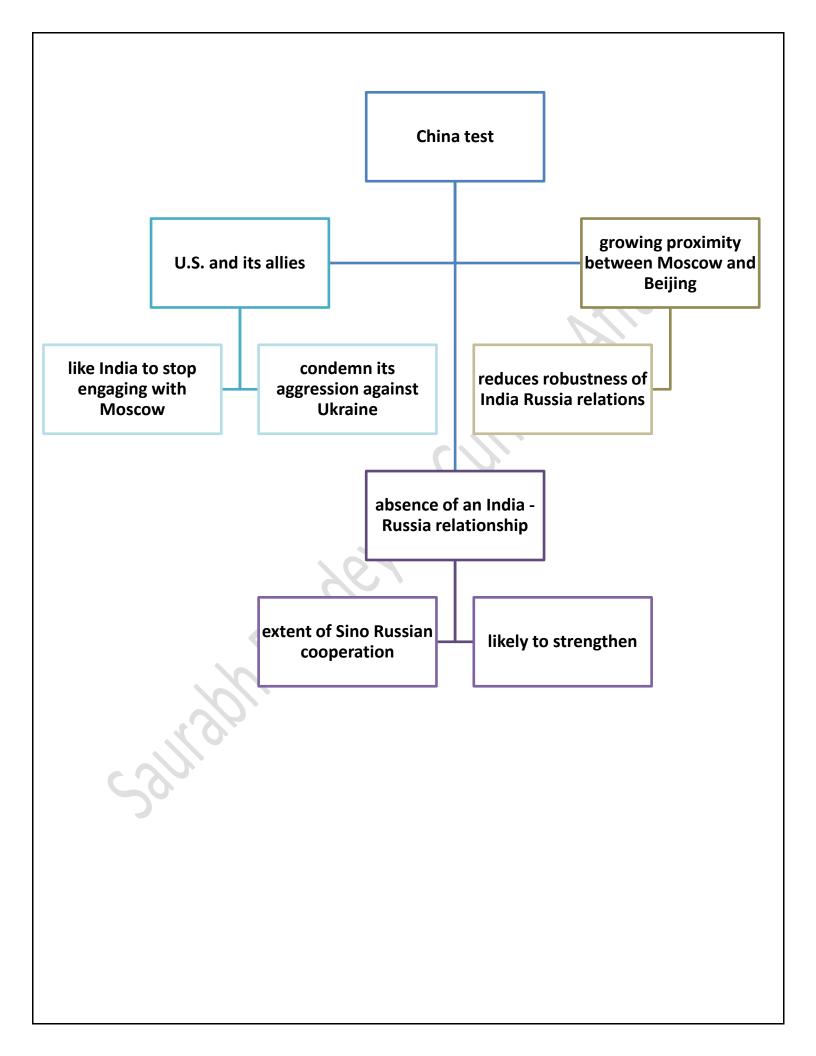

## India's Foreign policy

The war in Ukraine saw the government spell out its version of "nonalignment", as it sought to keep a balance in the growing polarisation between the U.S. and the European Union on one side, and Russia on the other.