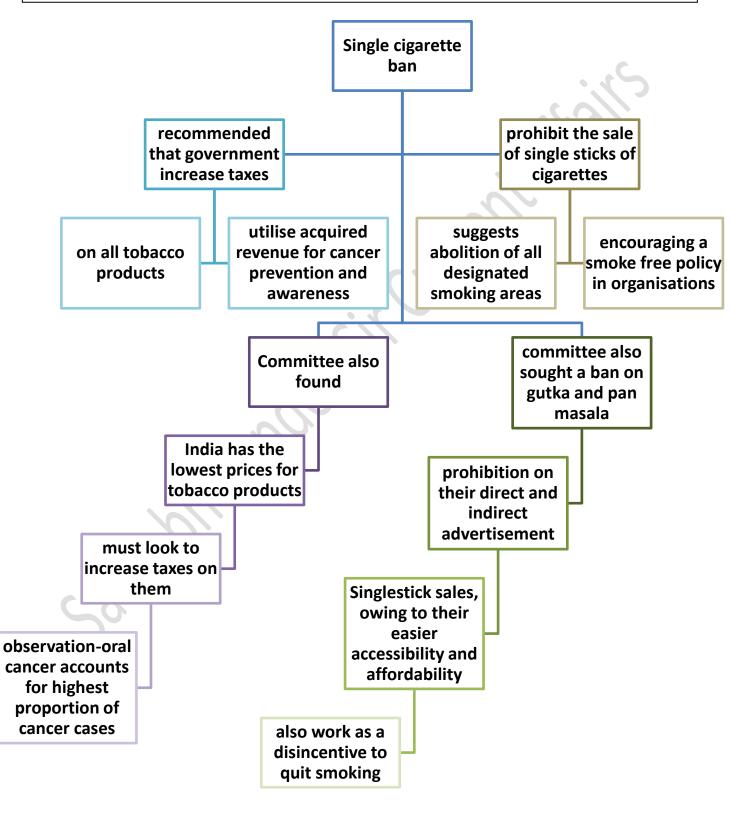

### Single cigarette ban

T he Parliamentary Standing Committee on Health and Family Welfare, in its latest report about cancer management, prevention and diagnosis, recommended that the government institute a ban on the sale of single sticks of cigarettes