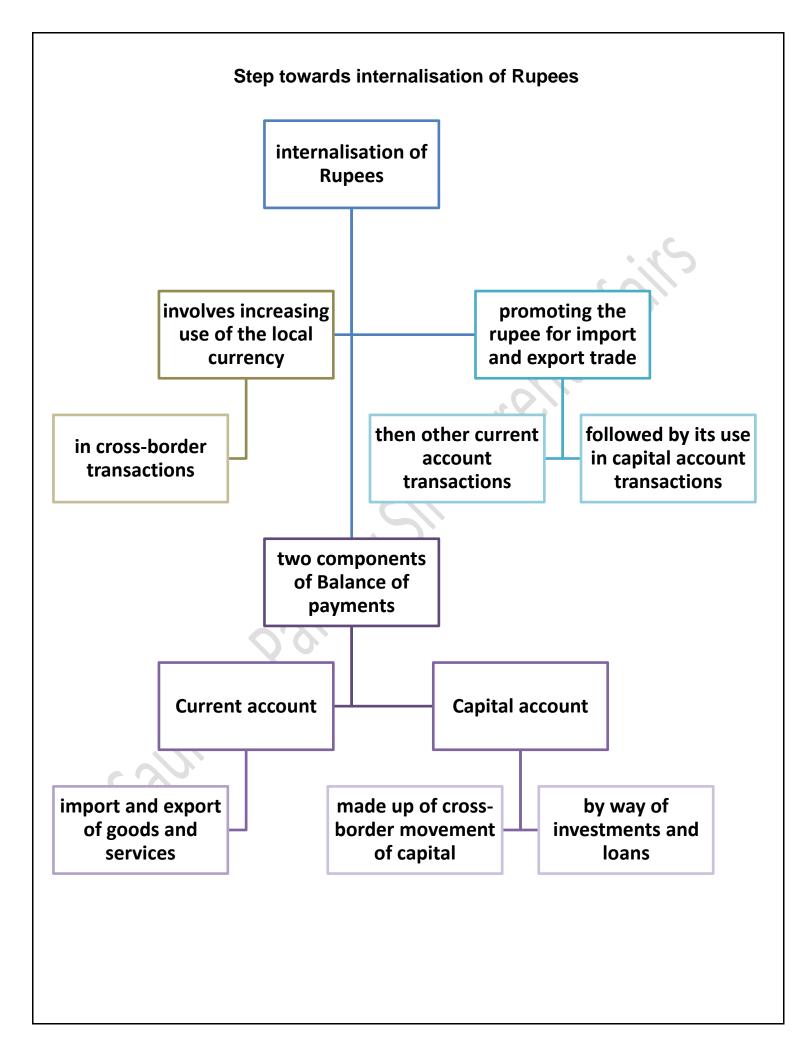

status. Attappady Attukombu Avara (beans), Attappady Thuvara (red gram), Onattukara Ellu (sesame), Kanthalloor-Vattavada Veluthulli (garlic), and Kodungalloor Pottuvellari (snap melon) are the latest Geographical Indications that have been registered.





### How ST LIST Updated

The Hatti tribe in the Trans-Giri area of Sirmour district in Himachal Pradesh, the Narikoravan and Kurivikkaran hill tribes of Tamil Nadu and the Binjhia in Chhattisgarh, who were listed as ST in Jharkhand and Odisha but not in Chhattisgarh, were the communities newly added to the list











A squadron of Chinese Navy ships sailed through straits near Japan into the Western Pacific, while Beijing blasted Tokyo's adoption of a new national security strategy putting itself on a more offensive footing











# The Hindu through Mind Maps December 19 2022 (Saurabh Pandey Sir) The Hindu Mind Maps

#### **Quantum computing**





#### mRNA vaccine and cancer

The results of a trial of an experimental cancer vaccine built on the mRNA (messenger ribonucleic acid) platform, made by Moderna and MSD (Merck&Co.), have shown promising results





### **Reform in judiciary**

We have difficulty in finding good talent to be appointed as judges of the High Court, but year after year we see the spectacle of large numbers of experienced and fine judges retiring from the High Courts because they have reached the age of 62



#### **Good governance**

First, the Modi government (thanks to the stellar work of economist Bibek Debroy) has repealed an estimated 2,000 Acts, statuettes and subordinate legislati