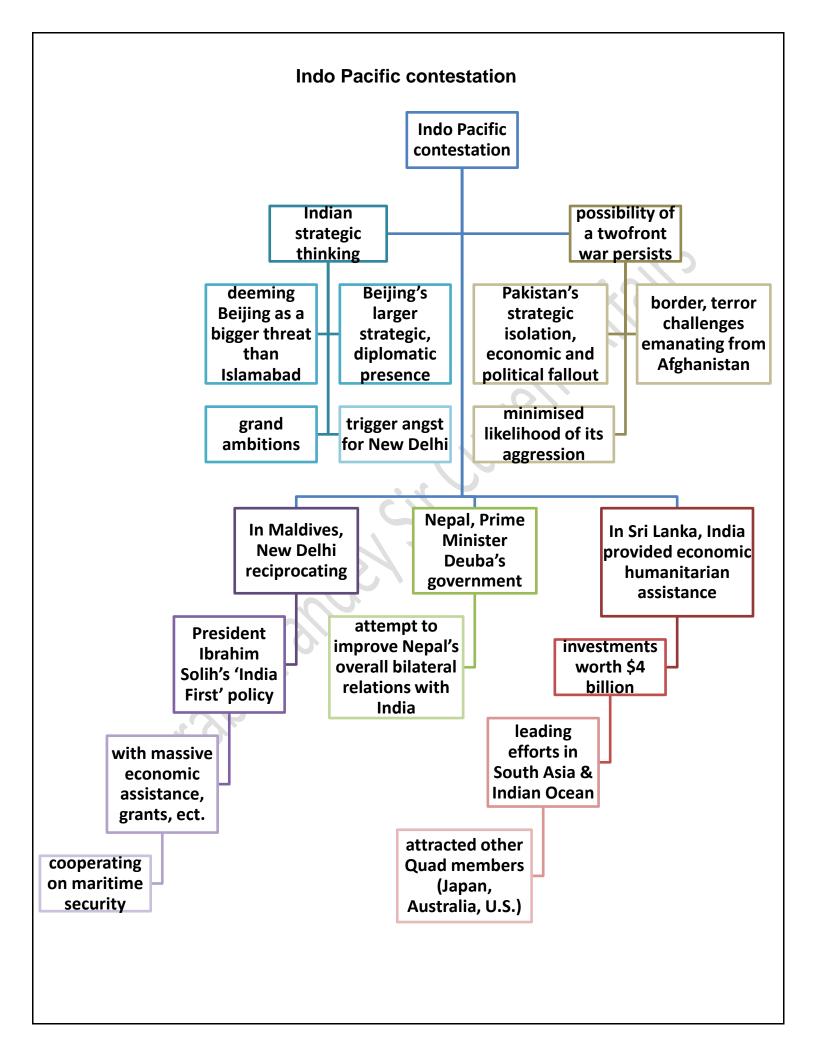

### **China Indian Ocean Region Forum**

On November 21, China's top development aid agency convened the first "China Indian Ocean Region Forum" in the southwestern Chinese city of Kunming.