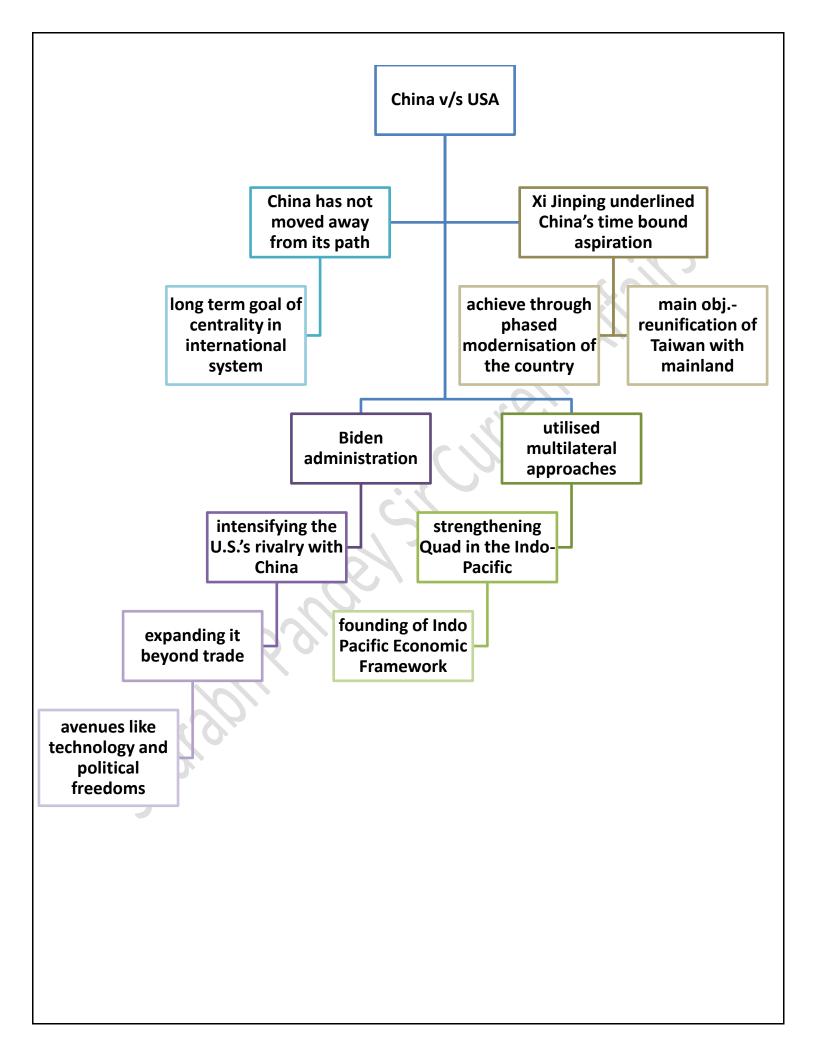

t execution
- 3 killed in attack on Kabul hotel popular with Chinese
- Protests against the ouster of Castillo turn violent in Peru; new President proposes moving up elections

## **Economy Headlines**

- Oct. industrial output contracts 4%, slide seen second time in 3 months
- Net direct tax revenue growth accelerated to 24.3% by November
- India imported coal worth ₹2.3 lakh crore in April September

# The Hindu through Mind Maps (Saurabh Pandey Sir)

December 14 2022

The Hindu Mind Maps





## Criticism of conservation bill





## **Rise of rural manufacturing**

There is growing evidence to suggest that the most conspicuous trend in the manufacturing sector in India has been a shift of manufacturing activity and employment from bigger cities to smaller towns and rural areas.



















## Tramjatra



# The Hindu through Mind Maps December 15 2022 (Saurabh Pandey Sir) The Hindu Mind Maps



#### 'LongTerm LowCarbon Development Strategy (LTLCDS) and cities

India unveiled its long term climate action plan at the 27th Conference of the Parties to the United Nations Framework Convention on Climate Change (COP27), held in Sharm el Sheikh, Egypt







#### **Base editing**

Scientists in the United Kingdom testing a new form of cancer therapy, reported success in a teenaged girl, Alyssia, with a form of cancer called T cell acute lymphoblastic leukaemia.





#### Export slowdown





The U.S. military formally launched a space force unit in South Korea, a move that will likely enable Washington to better monitor its rivals North Korea, China and Russia.



# The