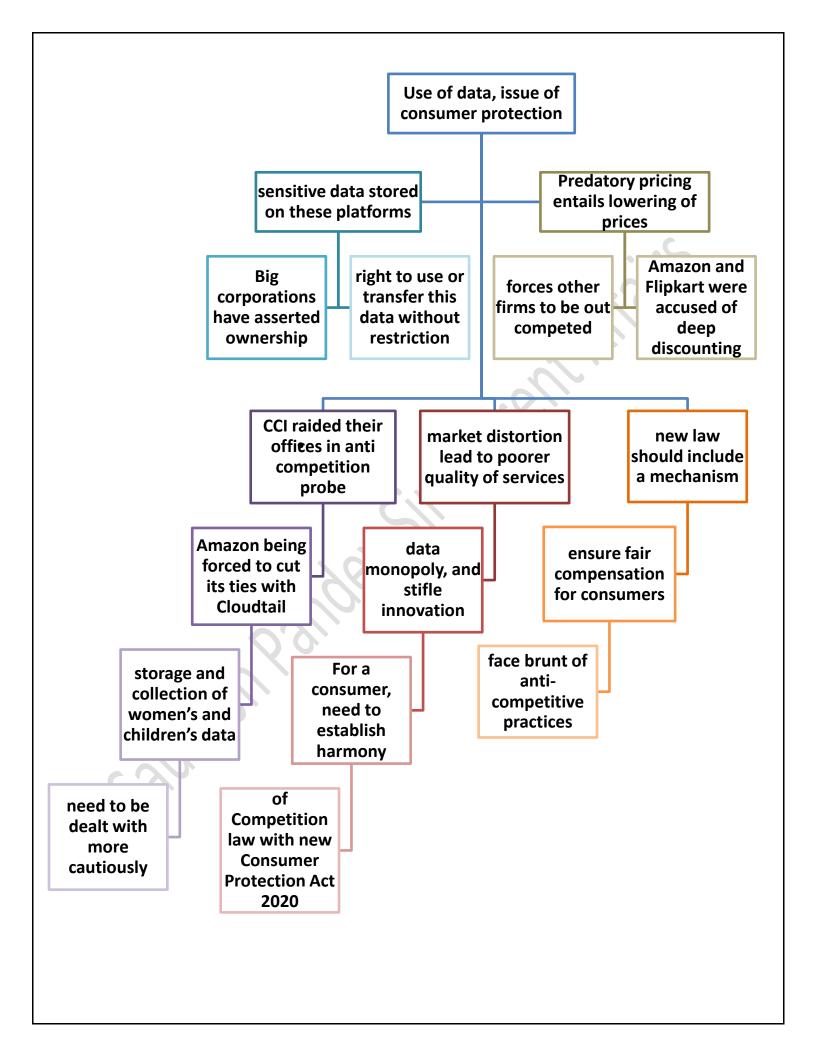

#### Big tech and anti competition law

The Indian antitrust body, the Competition Commission of India (CCI)'s move, in October, to impose a penalty of ₹1,337.76 crore on Google for abusing its dominant position in the android mobile device ecosystem