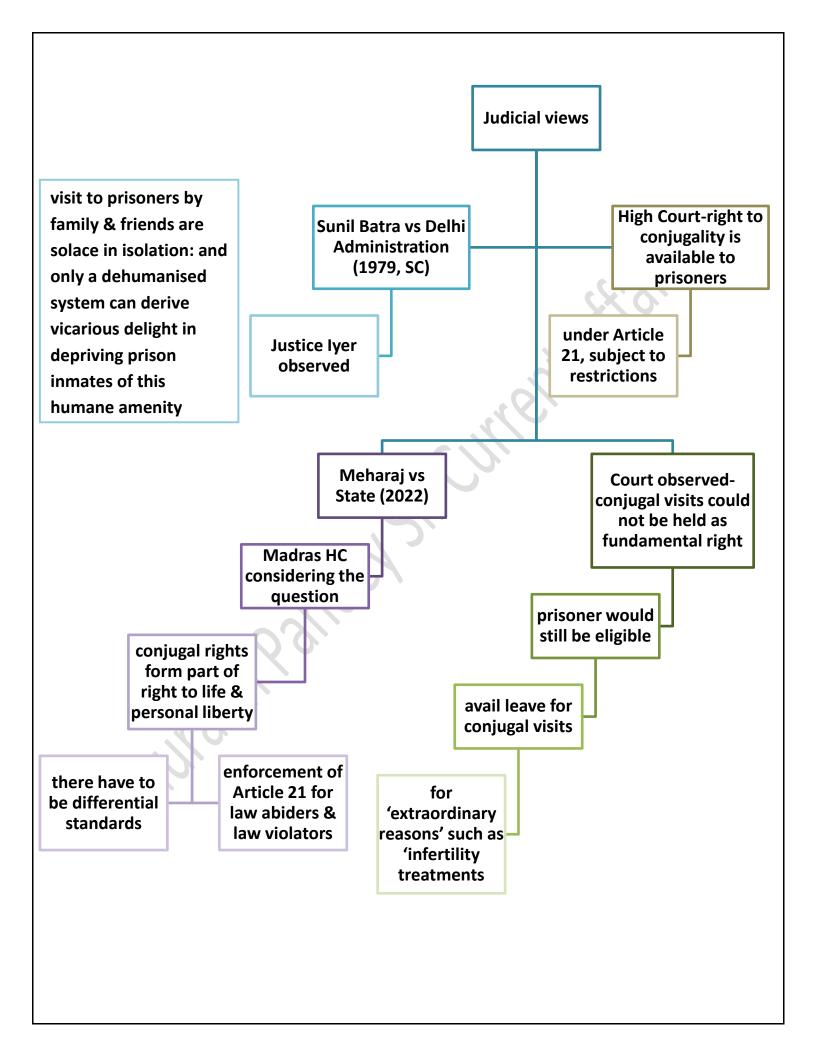

### **Reform in judiciary**

We have difficulty in finding good talent to be appointed as judges of the High Court, but year after year we see the spectacle of large numbers of experienced and fine judges retiring from the High Courts because they have reached the age of 62