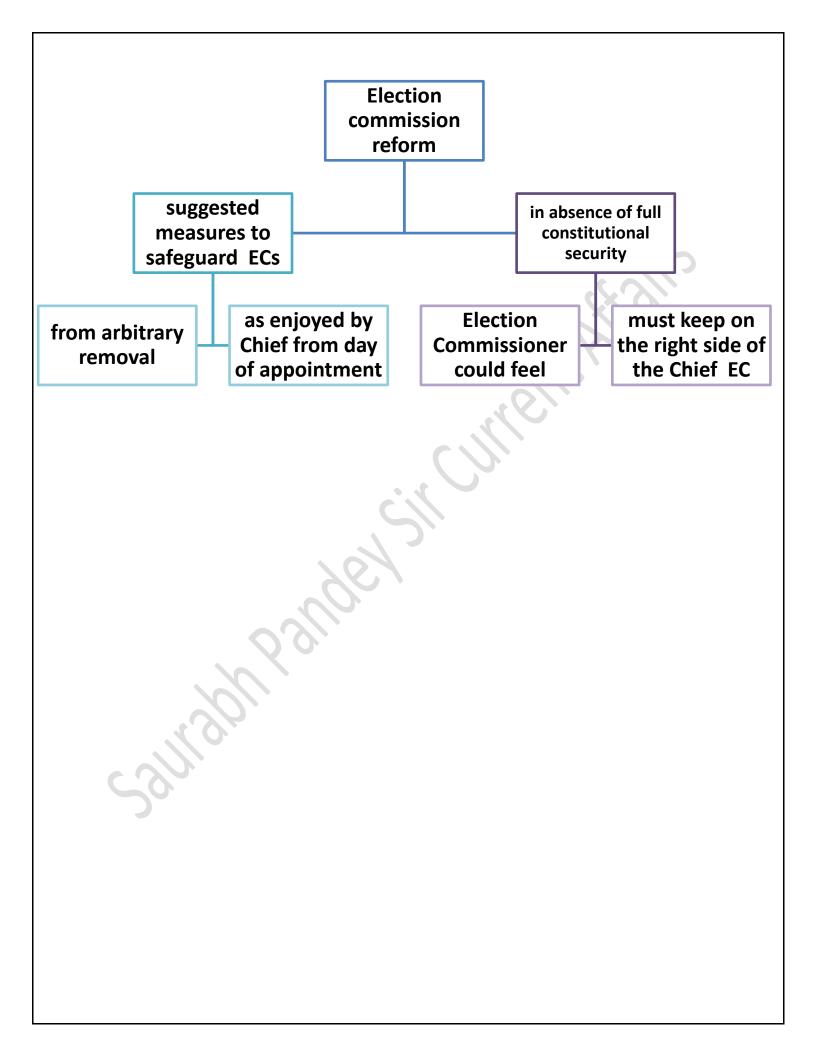

#### **EC** Appointment

Article 324 of the Constitution is the fountainhead that creates the ECI. This brings to mind the larger issue of the working of the Constitution

Adoption of the Constitution to the CA on November 25, 1949, Dr. B.R. Ambedkar said, "However good a Constitution may be, it is sure to turn out bad because those who are called to work it, happen to be a bad lot. However bad a Constitution may be, it may turn out to be good if those who are called to work it, happen to be a good lot. The working of a Constitution does not depend wholly upon the nature of the Constitution."

November 26, 1949, almost echoing Dr. Ambedkar's words, Dr. Rajendra Prasad said, "Whatever the Constitution may or may not provide, the welfare of the country will depend upon the way in which the country is administered. That will depend upon the men who administer it... If the people who are elected are capable and men of character and integrity, they would be able to make the best even of a defective Constitution. If they are lacking in these, the Constitution cannot help the country. After all, a Constitution, like a machine, is a lifeless thing. It acquires life because of the men who control it and operate it, and India needs today nothing more than a set of honest men who will have the interest of the country before them."