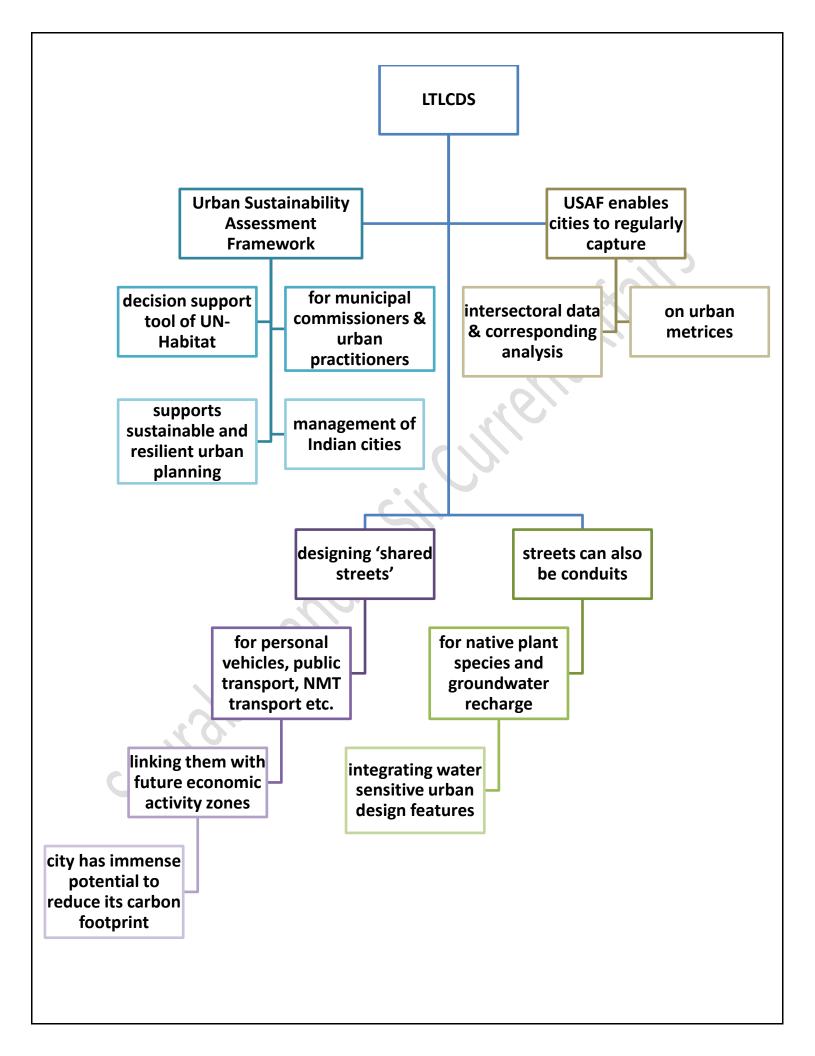

#### 'LongTerm LowCarbon Development Strategy (LTLCDS) and cities

India unveiled its long term climate action plan at the 27th Conference of the Parties to the United Nations Framework Convention on Climate Change (COP27), held in Sharm el Sheikh, Egypt