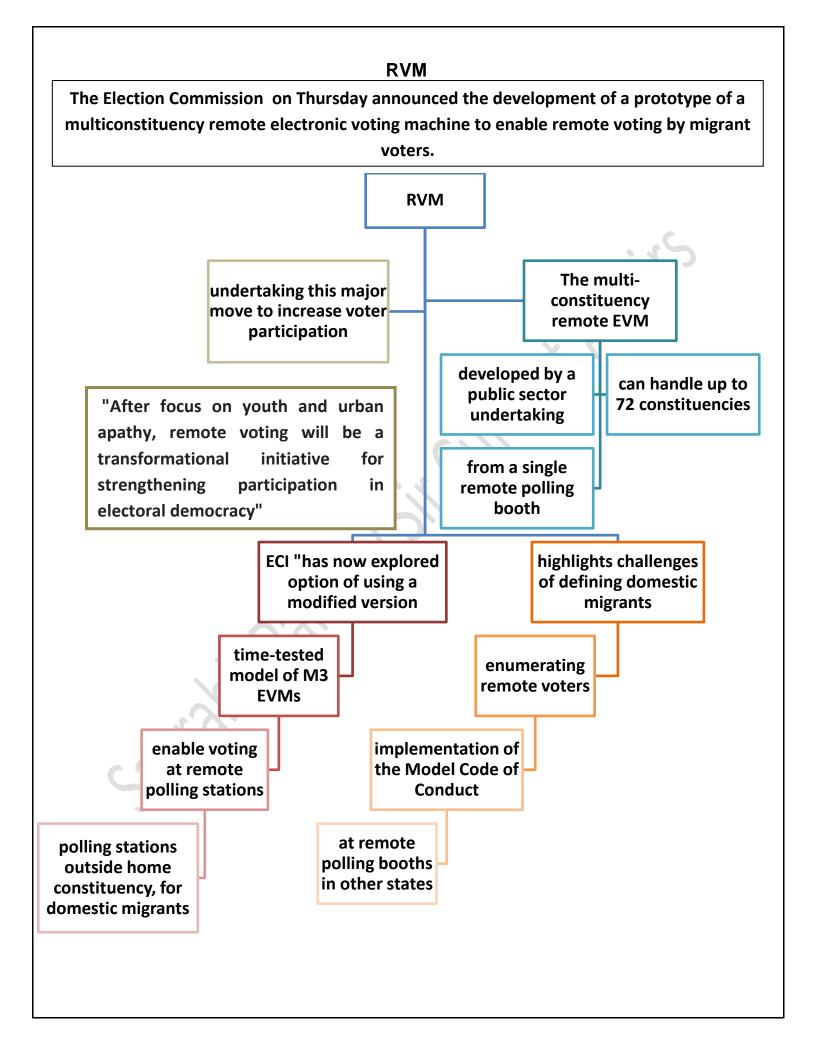

### **Migration pattern**

This year, International Migrants Day (observed annually on December 18) must be seen in the backdrop of unprecedented volatility that began in 2020 as a result of the COVID19 pandemic.