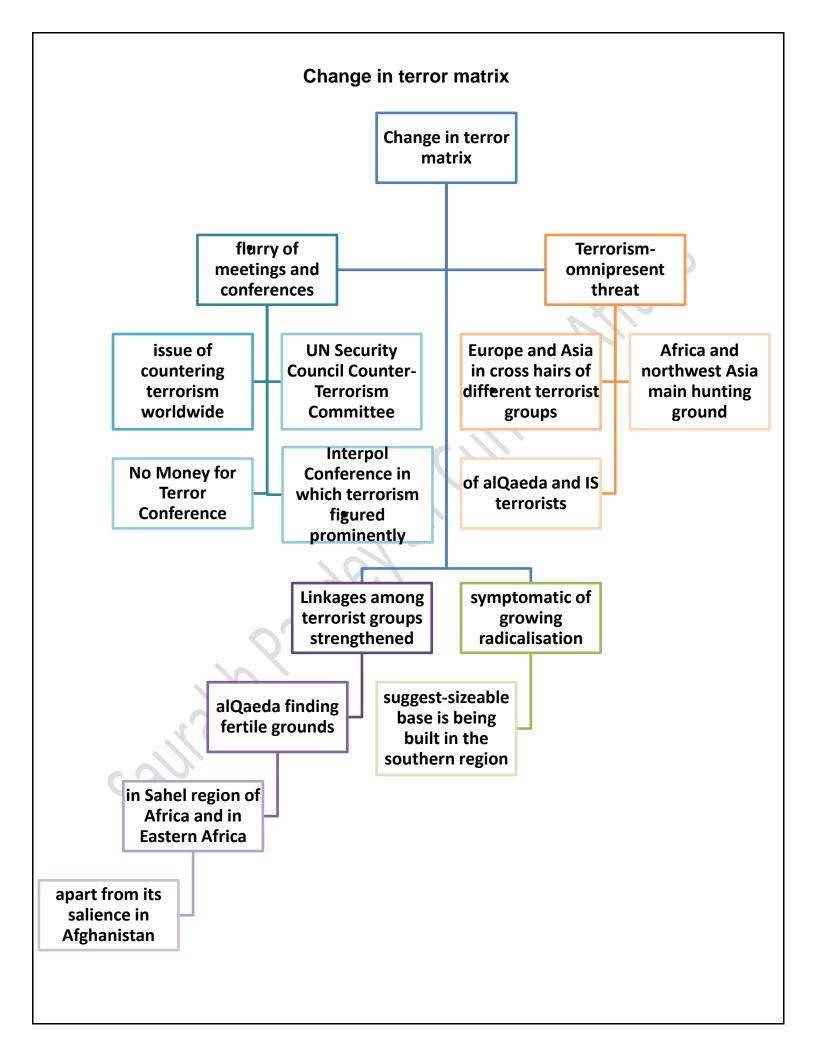

### India and G20

Symbolism and logistical coordination aside, the Government has a tough task ahead in conducting substantive negotiations to bring together a comprehensive G20 agenda, where officials said they would focus on counterterrorism, supply chain disruptions and global unity