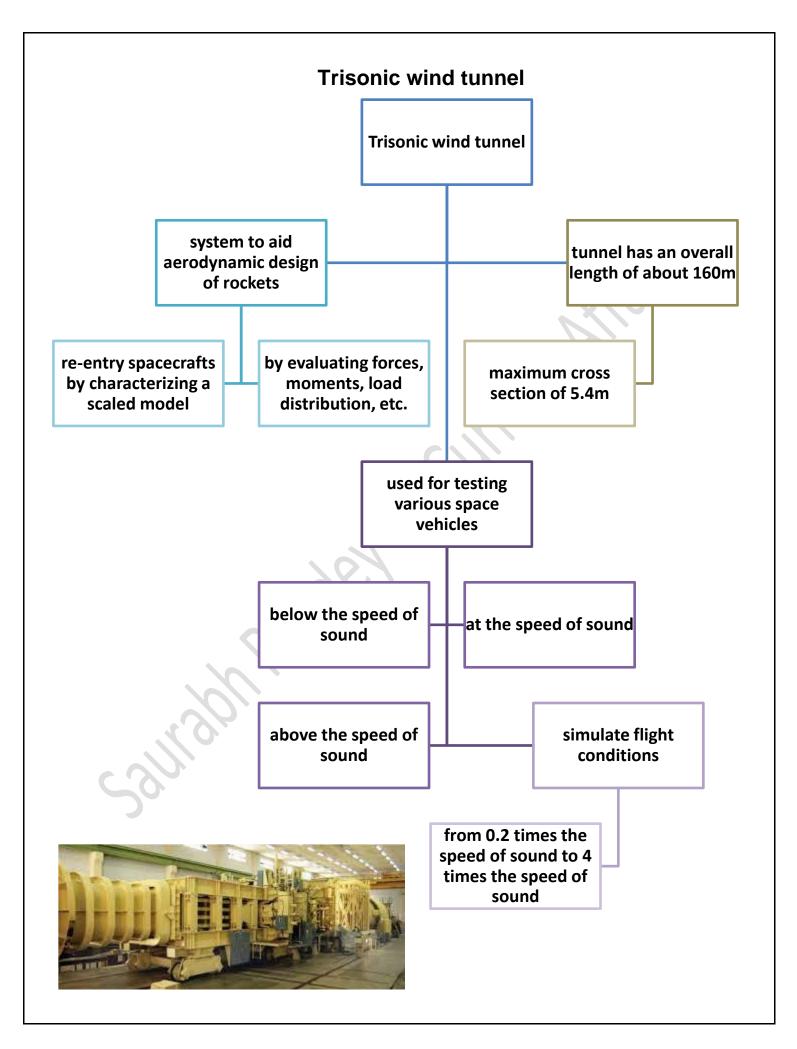

e \$100 another working abroad to billion mark their family back home reasons behind the India-largest sources sustained growth in of remittances remittances from Indians gradual reopening of in host country working in Gulf various sectors economies **Cooperation Council** countries & U.S./U.K following pandemic GCC countries-UAE, "improved migrant induced closures, workers' incomes Bahrain, Saudi travel disruptions Arabia, Oman, Qatar, Kuwait employment situations, their ability to send

money home















Field trials of the transgenic mustard variety, Dhara Mustard Hybrid 11 (DMH-11), revealed them to be higher yielding and they did not deter the pollination habits of honeybees









## The Hindu through Mind Maps December 10 2022 (Saurabh Pandey Sir) The Hindu Mind Maps















### Singapore declaration –ILO

The 17th Asia and the Pacific Regional Meeting of the International Labour Organisation (APRM of ILO) set tenpoint priorities of national action for the member countries to deal with the issue of dwindling wages of workers, inflation and unemployment





The alphabetical rotation of the G20 presidency has brought India to the right place at the right time, especially when the world is looking for an alternative to the United Nations Security Council (UNSC), which has been paralysed by the veto











# The Hindu through Mind MapsDecember 11<br/>2022(Saurabh Pandey Sir)The Hindu Mind<br/>Maps













#### a DNA

Two million year old DNA sequences -the oldest ever obtained-recovered from a 100m thick deposit of frozen mud and sand in the No