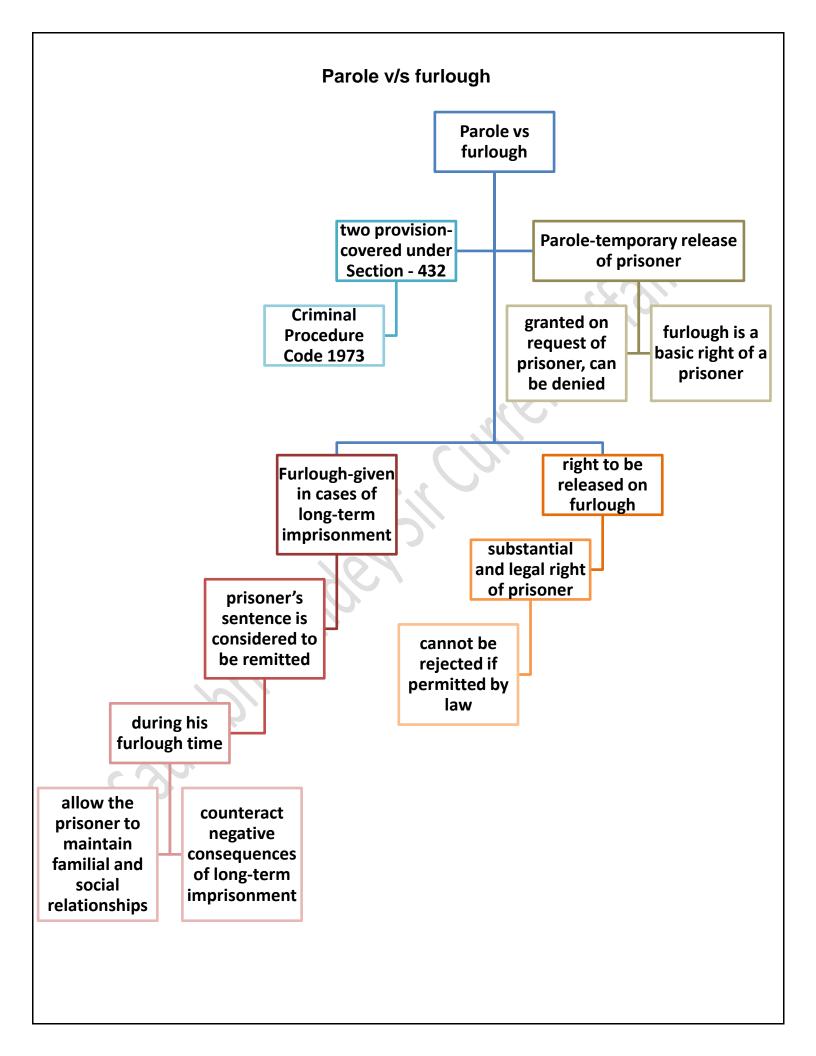

### Difference between parole and furlough

Sanap

| Serial<br>no. | Parole                                                              | Furlough                                                                       |
|---------------|---------------------------------------------------------------------|--------------------------------------------------------------------------------|
| 1.            | It is not a right of the prisoner.                                  | It is the right of the prisoner.                                               |
| 2.            | It is releasing a prisoner with a suspension of the sentence.       | It is releasing a prisoner with remission of his sentence.                     |
| 3.            | In the case of short-term<br>confinement, parole may be<br>granted. | In the case of long-term confinement,<br>Furlough may be granted.              |
| 4.            | It can be granted a number of times.                                | There is a limitation to grant furlough.                                       |
| 5.            | Parole lasts for one month.                                         | Furlough lasts for fourteen days maximum.                                      |
| 6.            | A specific justification is necessary.                              | It is to break the monotony of<br>punishment so no justification is<br>needed. |
| 7.            | The days of leave aren't included within the sentenced period.      | The sentence of convict goes along with the furlough period.                   |
| 8.            | It is granted by the Divisional<br>Commissioner.                    | It is granted by the Deputy Inspector<br>General of Prisons.                   |