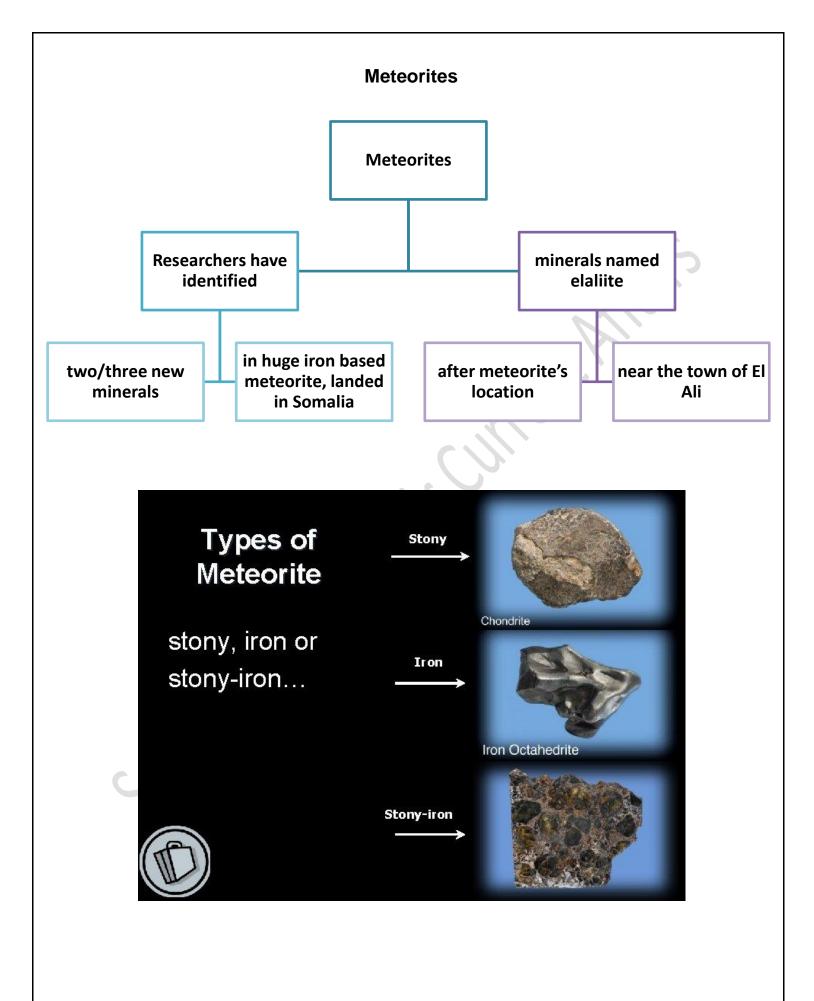

### **Meteors and Meteorites**

### Meteor Streak of light seen when a

meteoroid heats up in the atmosphere

**Comet** Icy body that releases gases as it orbits the Sun

Asteroid Rocky body smaller than a planet that orbits the Sun

Meteoroid Rocky or metallic fragment of an asteroid, comet, or planet

Meteorite Meteor fragment that reaches the ground

sciencenotes.org