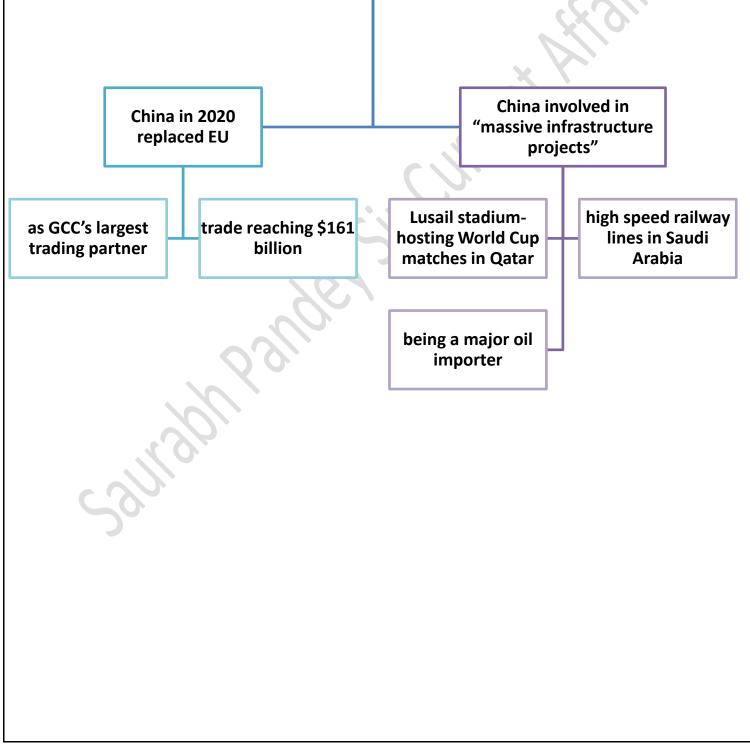

#### Milestone summit

Chinese President Xi Jinping will visit Saudi Arabia this week for what Beijing is calling a "milestone" first ever China Arab summit to boost relations and already deep economic ties. Milestone summit