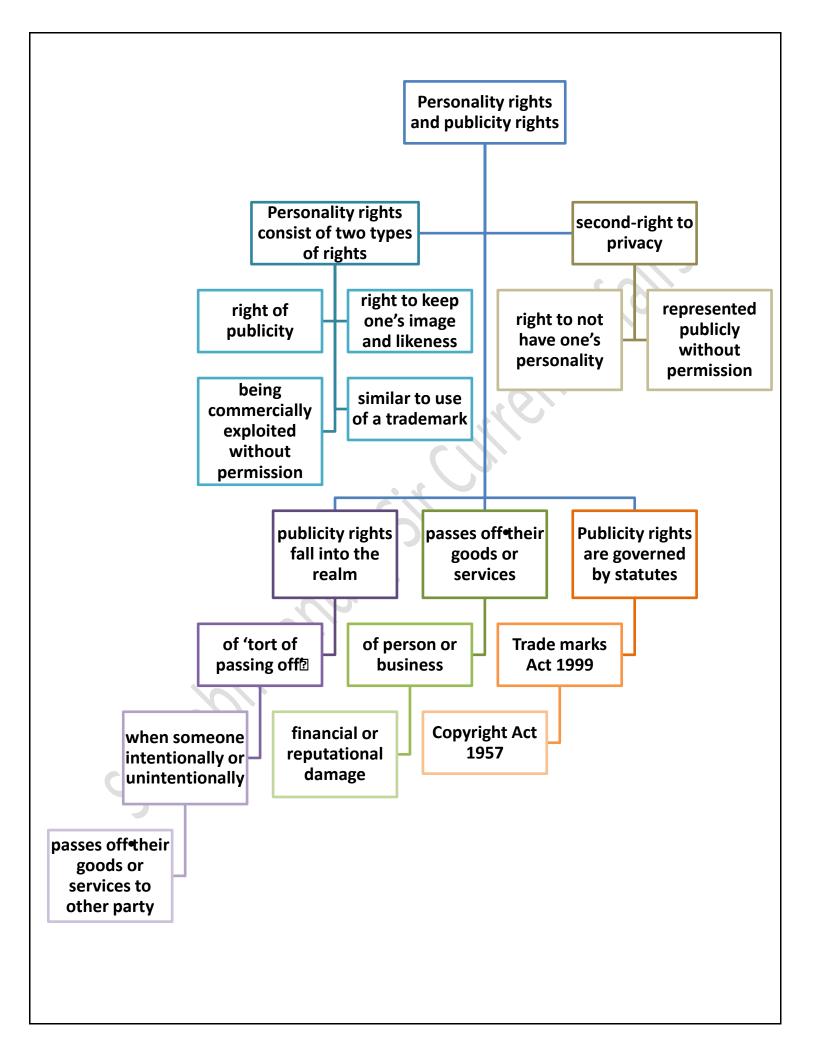

h) by Top Educators

🛗 Starts on January 05, 2023

**Enroll Now** 

For more details, contact: 8585858585



# The Hindu through Mind Maps December 1 2022 (Saurabh Pandey Sir) The Hindu Mind Maps



#### SC on Jallikattu

The Supreme Court said the sport of Jallikattu as such now might not be brutal but the "form" in which it was being held in Tamil Nadu might be cruel.

















#### Women and GM Crops

The SC expressed concern about the plight of thousands of women agricultural labourers in rural areas traditionally engaged in deweeding as they would be part of the human cost if the government permitted the commercial cultivation of herbicide tolerant crops such as GM mustard











## The Hindu through Mind Maps (Saurabh Pandey Sir)

December 2 2022

The Hindu Mind Maps























# The Hindu through Mind Maps December 3 2022 (Saurabh Pandey Sir) The Hindu Mind Maps













### India and G20

Symbolism and logistical coordination aside, the Government has a tough task ahead in conducting substantive negotiations to bring together a comprehensive G20 agenda, where officials said they would focus on counterterrorism, supply chain disruptions and global unity



# The Hindu through Mind Maps December 4 2022 (Saurabh Pandey Sir) The Hindu Mind Maps







### **Meteors and Meteorites**

### Meteor Streak of light seen when a

meteoroid heats up in the atmosphere

**Comet** Icy body that releases gases as it orbits the Sun



Asteroid Rocky body smaller than a planet that orbits the Sun

Meteoroid Rocky or metallic fragment of an asteroid, comet, o