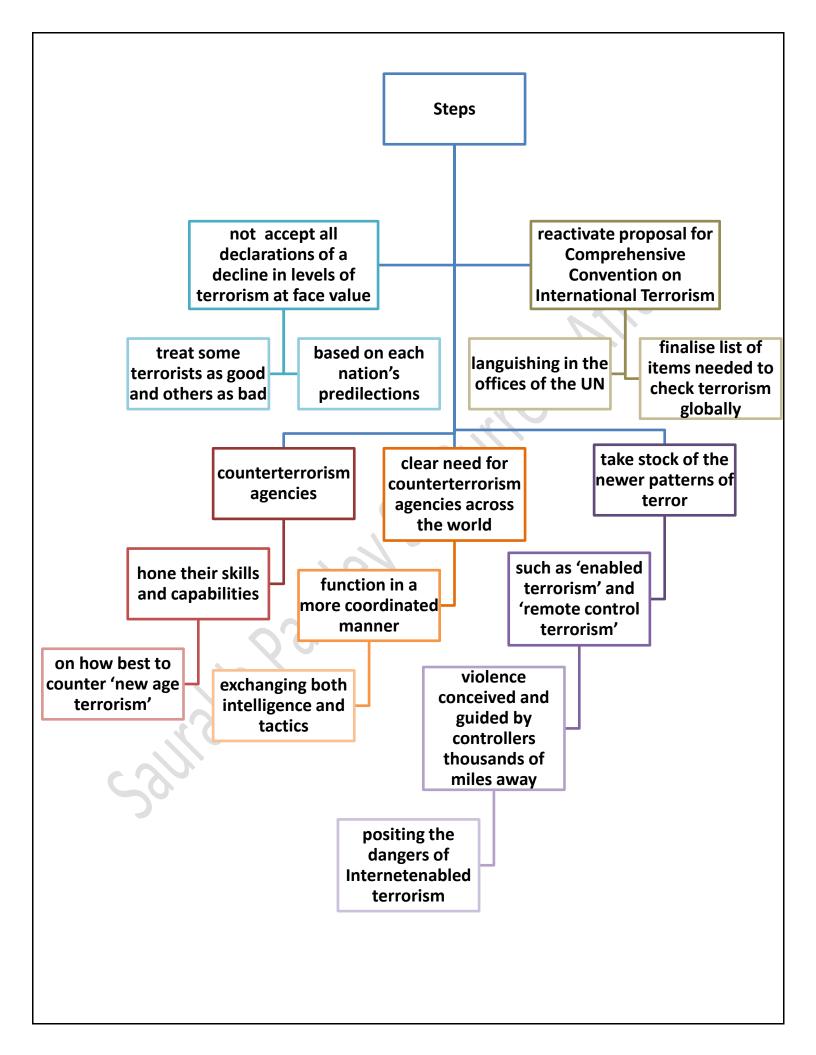

### India and G20

Symbolism and logistical coordination aside, the Government has a tough task ahead in conducting substantive negotiations to bring together a comprehensive G20 agenda, where officials said they would focus on counterterrorism, supply chain disruptions and global unity