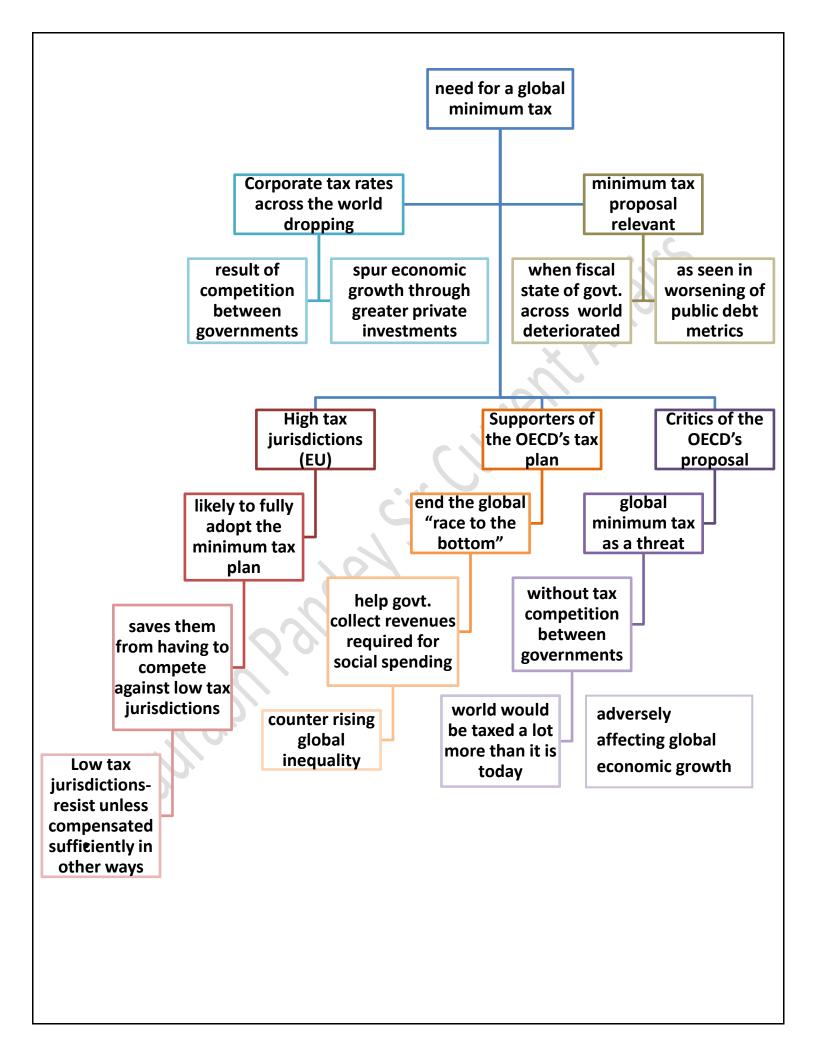

### Inflation reduction act 2022

27country bloc fears that the U.S. \$430 billion Inflation Reduction Act with its generous tax breaks may lure away EU businesses and disadvantage European companies, from car manufacturers to makers of green technology

#### EU concern on US IRA

French President Emmanuel Macron during his two day visit to the U.S. questioned Joe Biden about clean energy subsidies in the new Inflation Reduction Act (IRA), which European countries believe are discriminatory to non-American companies