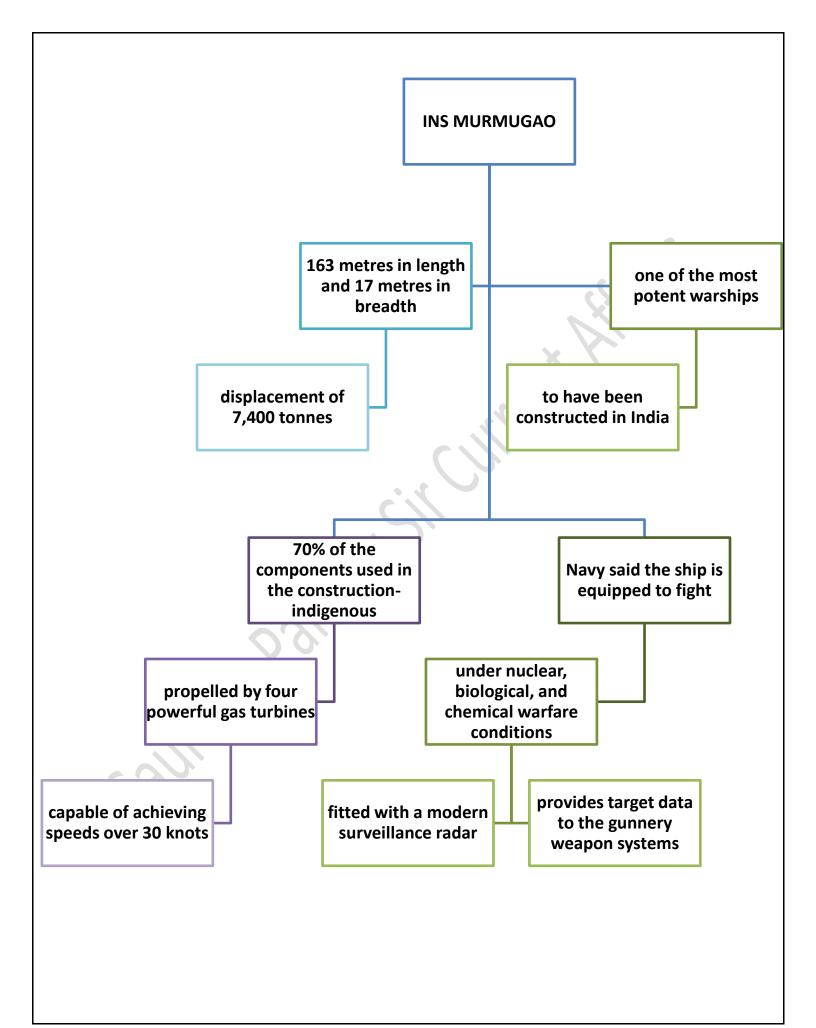

#### **INS MURMUGAO**

India has been focusing on bolstering its maritime capability with a focus on the Indian Ocean in the backdrop of concerns over China's growing forays into the region, considered the backyard of the Indian Navy