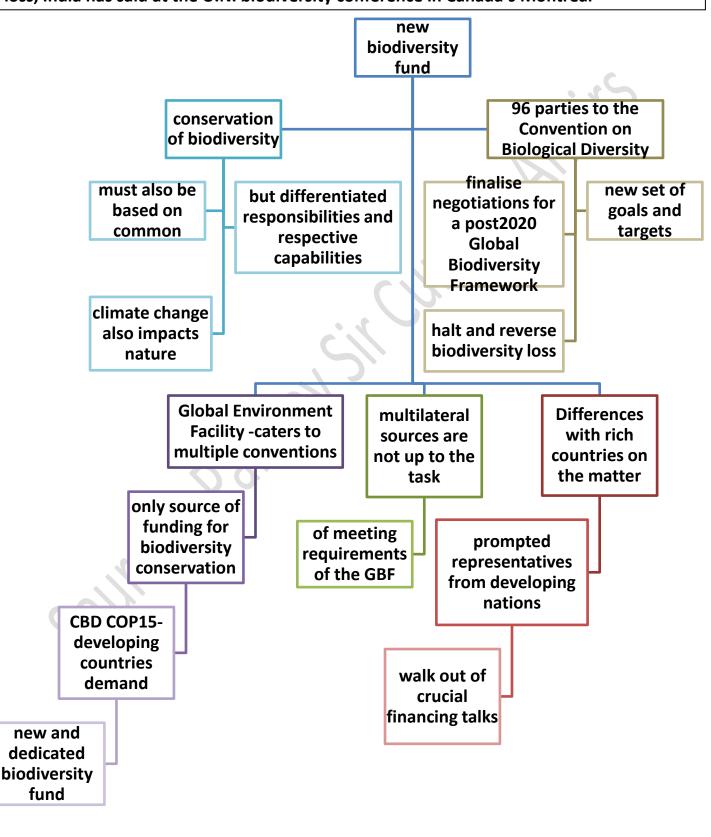

#### New biodiversity fund

There is an urgent need to create a new and dedicated fund to help developing countries successfully implement a post2020 global framework to halt and reverse biodiversity loss, India has said at the U.N. biodiversity conference in Canada's Montreal