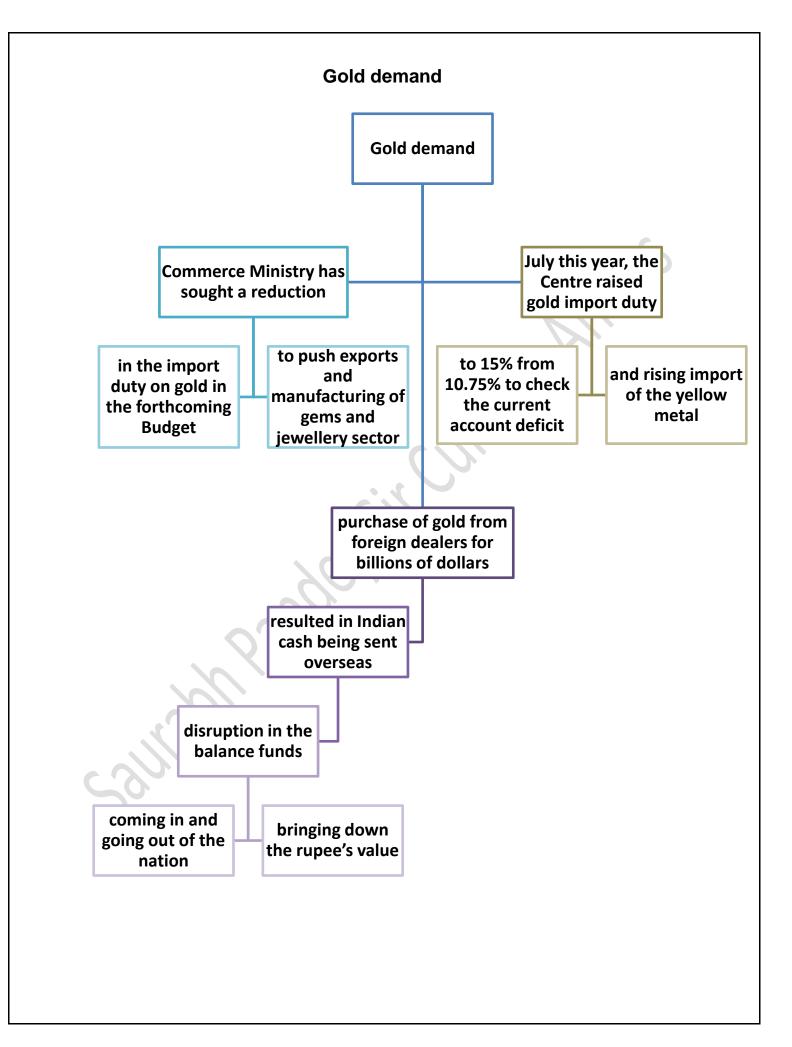

## **Economy Headlines**

- Oct. industrial output contracts 4%, slide seen second time in 3 months
- Net direct tax revenue growth accelerated to 24.3% by November
- India imported coal worth ₹2.3 lakh crore in April September