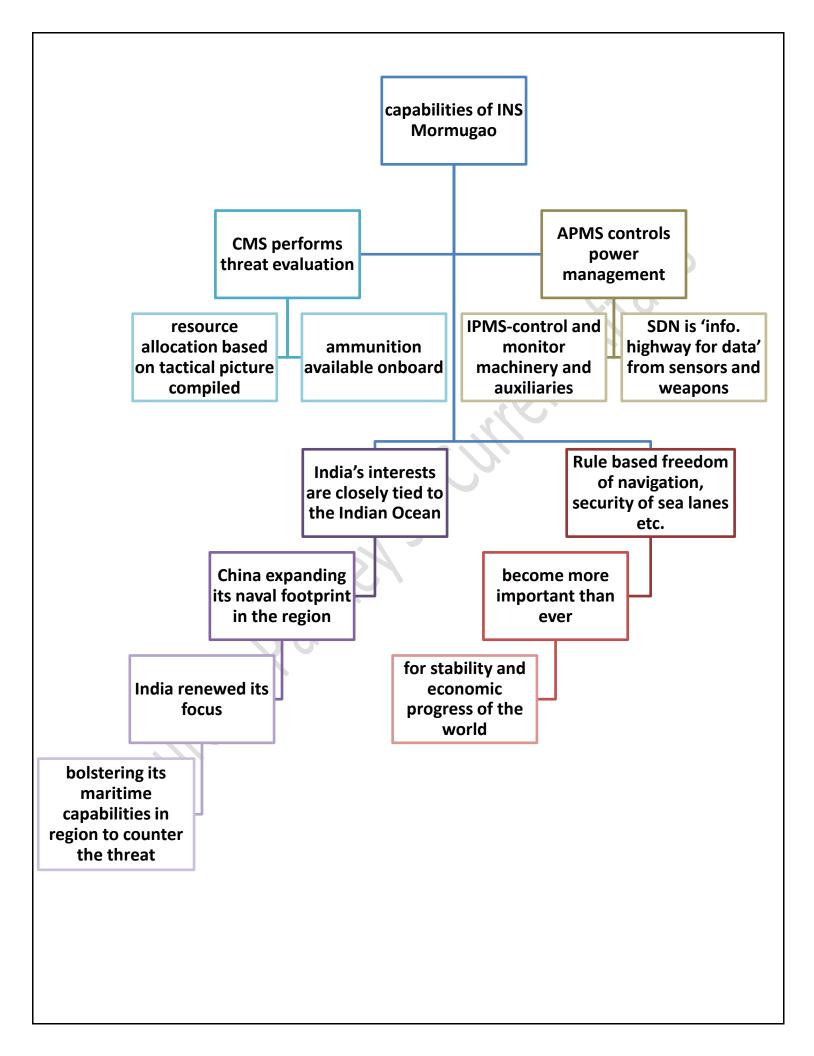

#### **INS MRMUGAO**

#### **INS MURMUGAO**

India has been focusing on bolstering its maritime capability with a focus on the Indian Ocean in the backdrop of concerns over China's growing forays into the region, considered the backyard of the Indian Navy