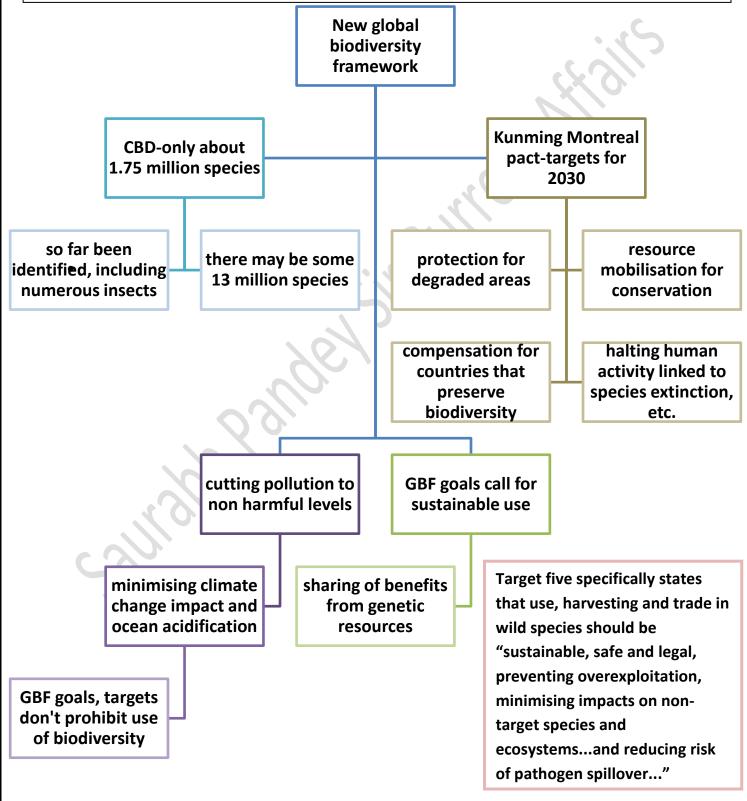

#### New global biodiversity framework

governments, supported by the U.S. and the Vatican, who are not party to Convention, adopted Kunming Montreal Global Biodiversity Framework (GBF) that sets out four goals for 2050, and 23 targets for 2030, to save existing biodiversity and ensure that 30% of degraded terrestrial, inland water, coastal and marine ecosystems come under effective restoration