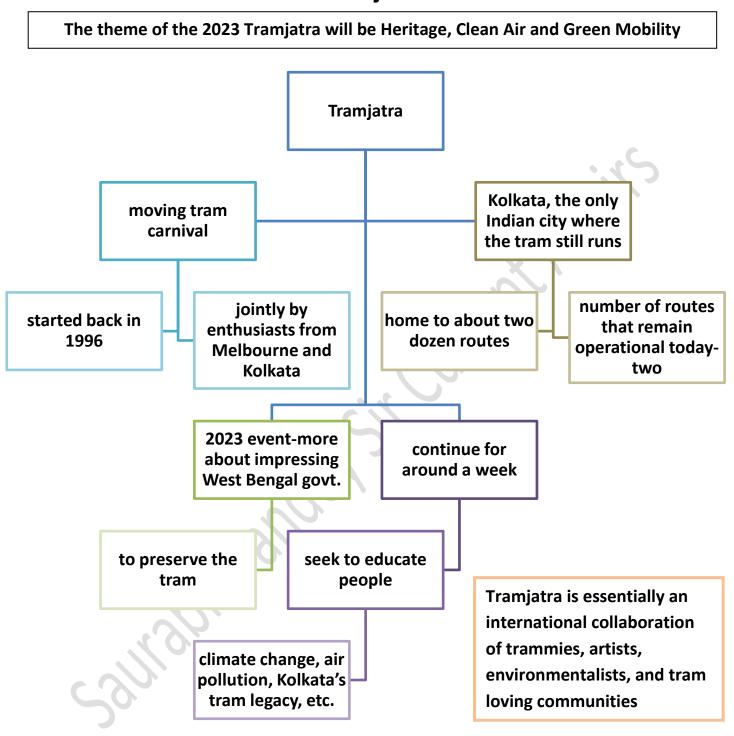

attack on Kabul hotel popular with Chinese
- Protests against the ouster of Castillo turn violent in Peru; new President proposes moving up elections

## **Economy Headlines**

- Oct. industrial output contracts 4%, slide seen second time in 3 months
- Net direct tax revenue growth accelerated to 24.3% by November
- India imported coal worth ₹2.3 lakh crore in April September

# The Hindu through Mind Maps (Saurabh Pandey Sir)

December 14 2022

The Hindu Mind Maps





## Criticism of conservation bill





## **Rise of rural manufacturing**

There is growing evidence to suggest that the most conspicuous trend in the manufacturing sector in India has been a shift of manufacturing activity and employment from bigger cities to smaller towns and rural areas.



















## Tramjatra



# The Hindu through Mind Maps December 15 2022 (Saurabh Pandey Sir) The Hindu Mind Maps



#### 'LongTerm LowCarbon Development Strategy (LTLCDS) and cities

India unveiled its long term climate action plan at the 27th Conference of the Parties to the United Nations Framework Convention on Climate Change (COP27), held in Sharm el Sheikh, Egypt







#### **Base editing**

Scientists in the United Kingdom testing a new form of cancer therapy, reported success in a teenaged girl, Alyssia, with a form of cancer called T cell acute lymphoblastic leukaemia.





#### Export slowdown





The U.S. military formally launched a space force unit in South Korea, a move that will likely enable Washington to better monitor its rivals North Korea, China and Russia.



# The Hindu through Mind Maps (