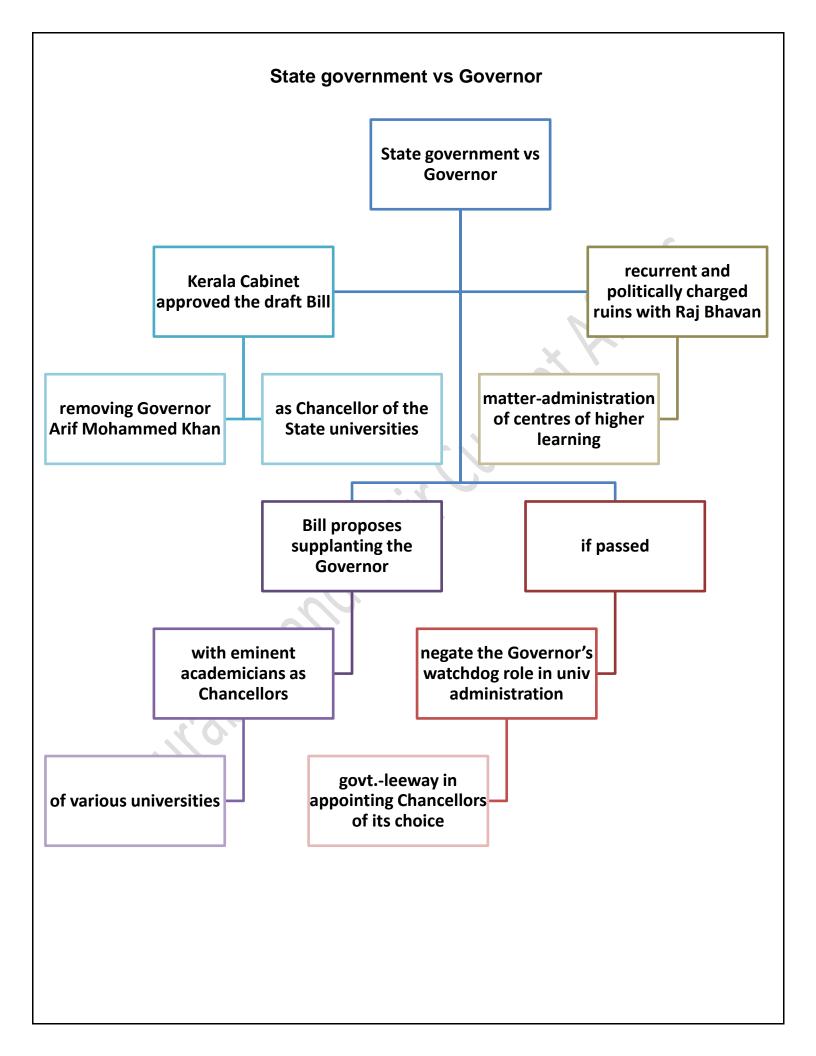

# The Hindu through Mind Maps (Saurabh Pandey Sir)

December 16 2022

> The Hindu Mind Maps

The Kerala government has passed the two University Laws (amendment) Bills in the State Assembly to amend laws relating to the governance of State universities and to remove Governor Arif Mohammed Khan as the Chancellor Kerala university (amendment ) bill amend the Bills will give the statutes of 14 govt power universities established by remove the **Chancellors of** appoint eminent various legislative Acts in Governor as the academicians Kerala Chancellor universities ending the in university Governor's administration watchdog role Why is the State provide govt. amending provisions to **University laws?** limit the term of ppointed pointed out that Minister for Law. chancellor to five the UGC P. Rajeeve guidelines years earlier partially mandatory mandatory for & partially directive" for State univ. Central univ. been made by way of recent legally binding for rulings by the SC all universities