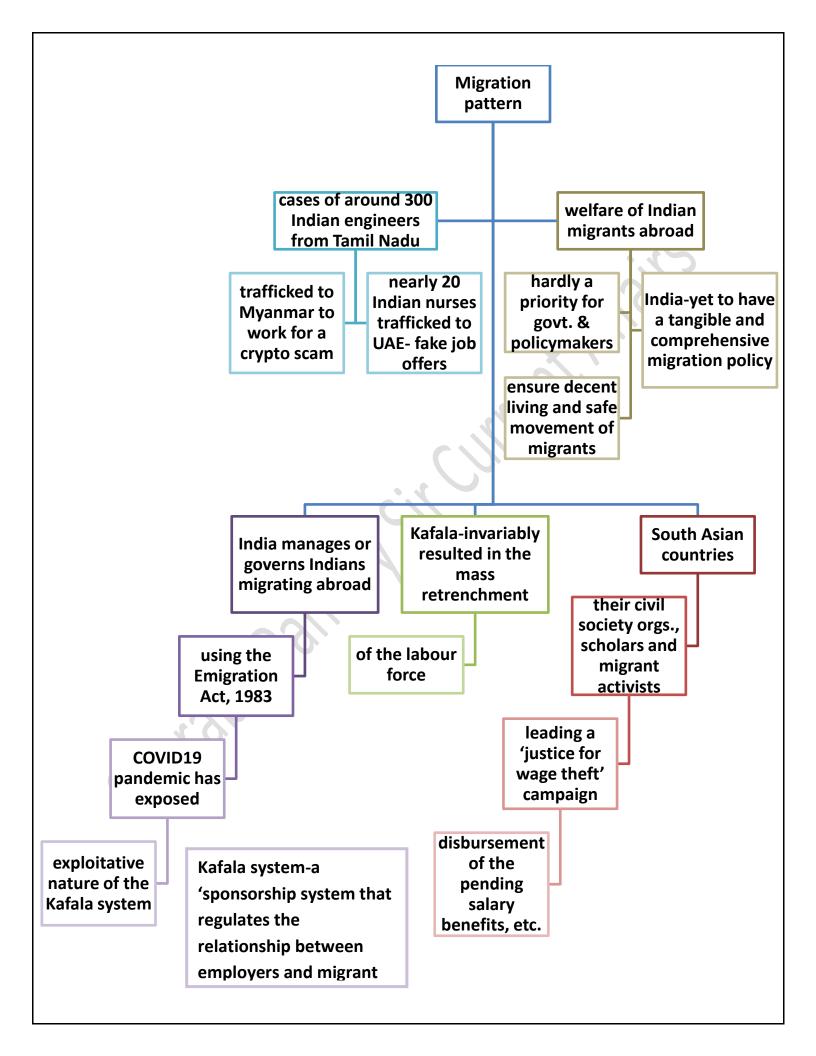

### **Migration pattern**

This year, International Migrants Day (observed annually on December 18) must be seen in the backdrop of unprecedented volatility that began in 2020 as a result of the COVID19 pandemic.