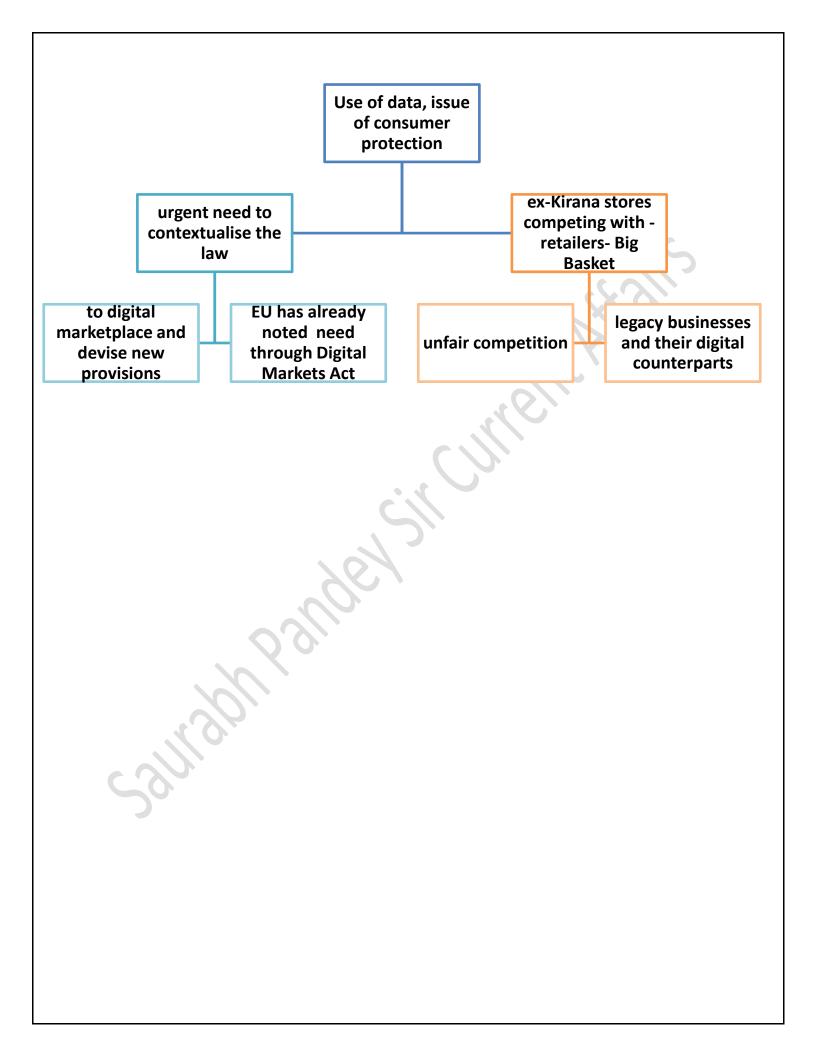

#### Big tech and anti competition law

The Indian antitrust body, the Competition Commission of India (CCI)'s move, in October, to impose a penalty of ₹1,337.76 crore on Google for abusing its dominant position in the android mobile device ecosystem