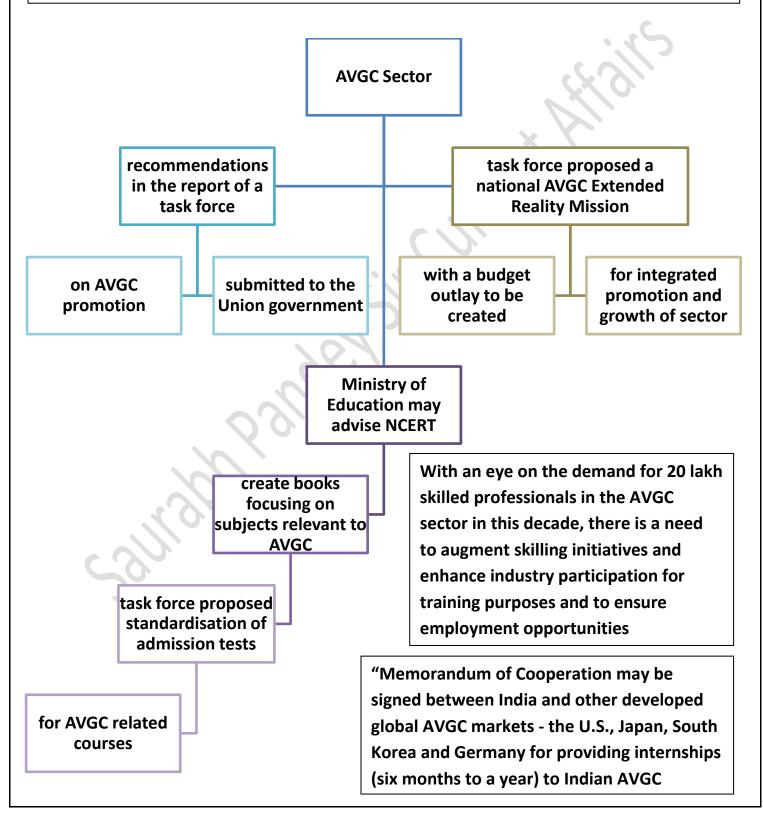

## The Hindu through Mind Maps December 27 2022 (Saurabh Pandey Sir) The Hindu Mind Maps

## **AVGC Sector**

A "Create in India" campaign with an exclusive focus on content creation; an international platform for animation, visual effects, gaming and comics (AVGC) aimed at attracting foreign direct investment, coproduction treaties and innovation in collaboration with international counterparts; national and regional centres of excellence for skill development; and leveraging the National Education Policy to develop creative thinking at school level