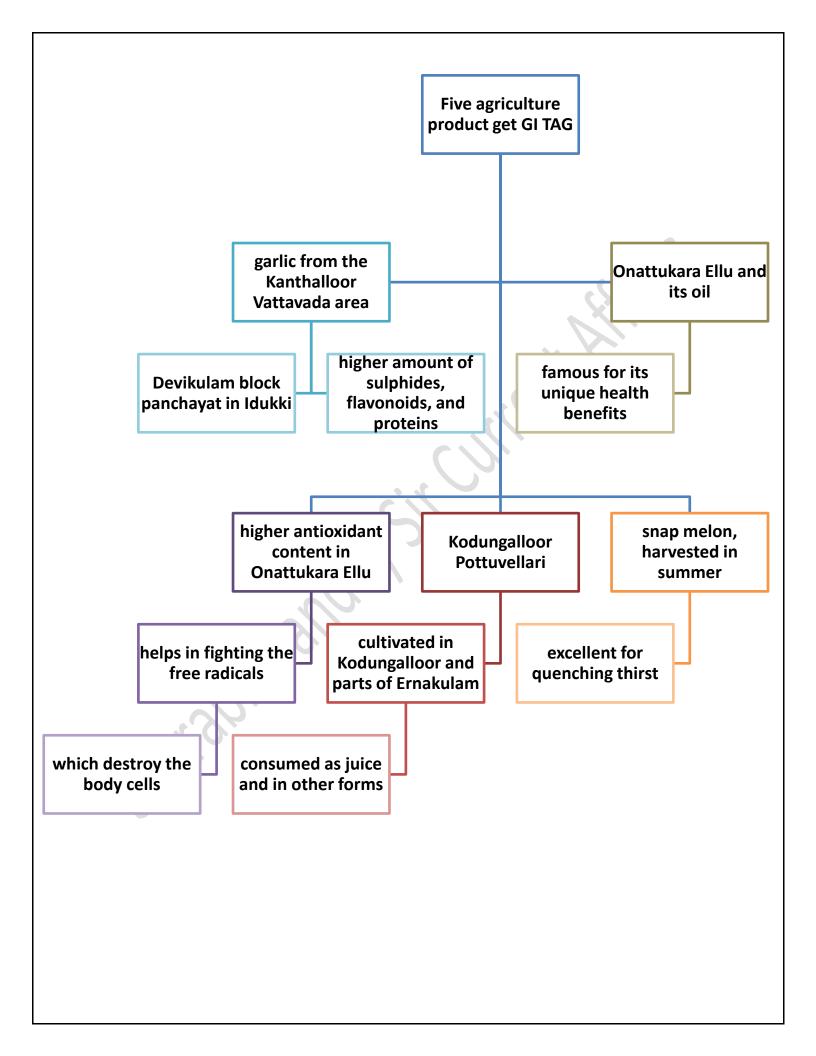

### Five agriculture product get GI TAG

Five agricultural products of Kerala have been granted Geographical Indication (GI) status. Attappady Attukombu Avara (beans), Attappady Thuvara (red gram), Onattukara Ellu (sesame), Kanthalloor-Vattavada Veluthulli (garlic), and Kodungalloor Pottuvellari (snap melon) are the latest Geographical Indications that have been registered.