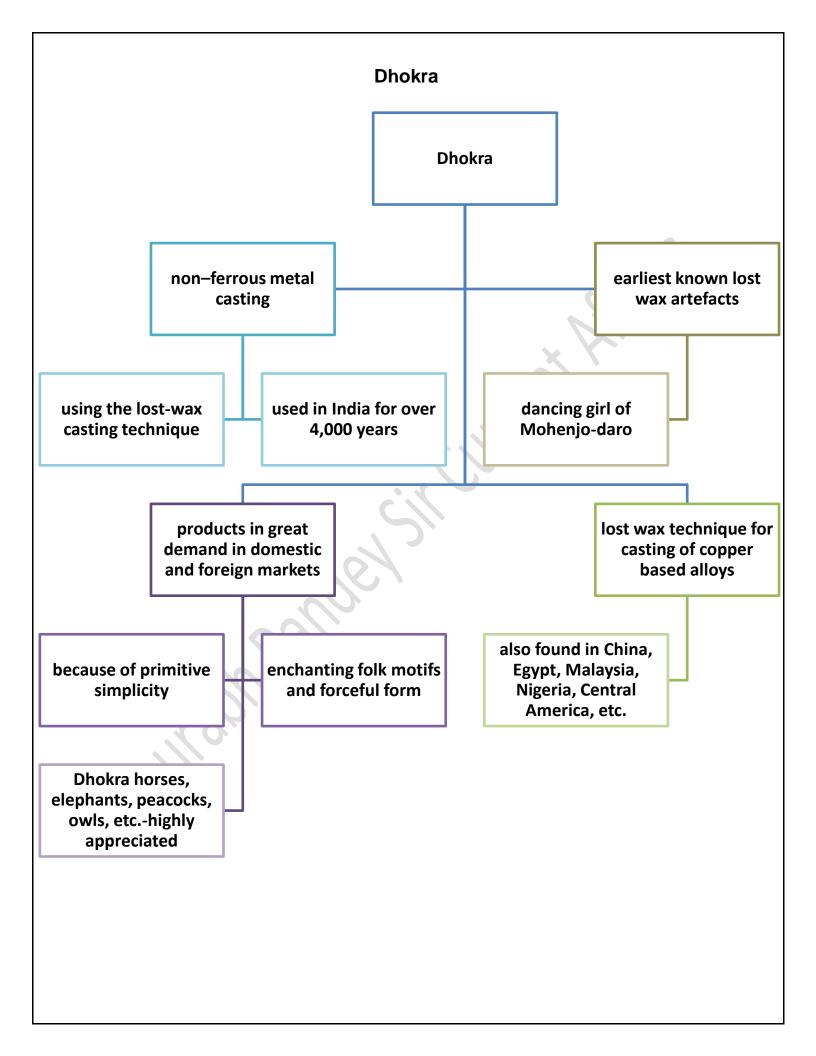

through Mind Maps (Saurabh Pandey Sir)

December 21 2022

The Hindu Mind Maps















#### New global biodiversity framework

governments, supported by the U.S. and the Vatican, who are not party to Convention, adopted Kunming Montreal Global Biodiversity Framework (GBF) that sets out four goals for 2050, and 23 targets for 2030, to save existing biodiversity and ensure that 30% of degraded terrestrial, inland water, coastal and marine ecosystems come under effective restoration





















#### Rule 267 of the Rajya Sabha

Rule 267 of the Rajya Sabha rulebook that allows for suspension of the day's business to debate an issue suggested by a member has become a bone of contention

## The Hindu through Mind Maps (Saurabh Pandey Sir)

December 22 2022

> The Hindu Mind Maps







in the creation of this graphic.

**SCHEST** 







#### **EC** Appointment

Article 324 of the Constitution is the fountainhead that creates the ECI. This brings to mind the larger issue of the working of the Constitution

Adoption of the Constitution to the CA on November 25, 1949, Dr. B.R. Ambedkar said, "However good a Constitution may be, it is sure to turn out bad because those who are called to work it, happen to be a bad lot. However bad a Constitution may be, it may turn out to be good if those who are called to work it, happen to be a good lot. The working of a Constitution does not depend wholly upon the nature of the Constitution."

November 26, 1949, almost echoing Dr. Ambedkar's words, Dr. Rajendra Prasad said, "Whatever the Constitution may or may not provide, the wel