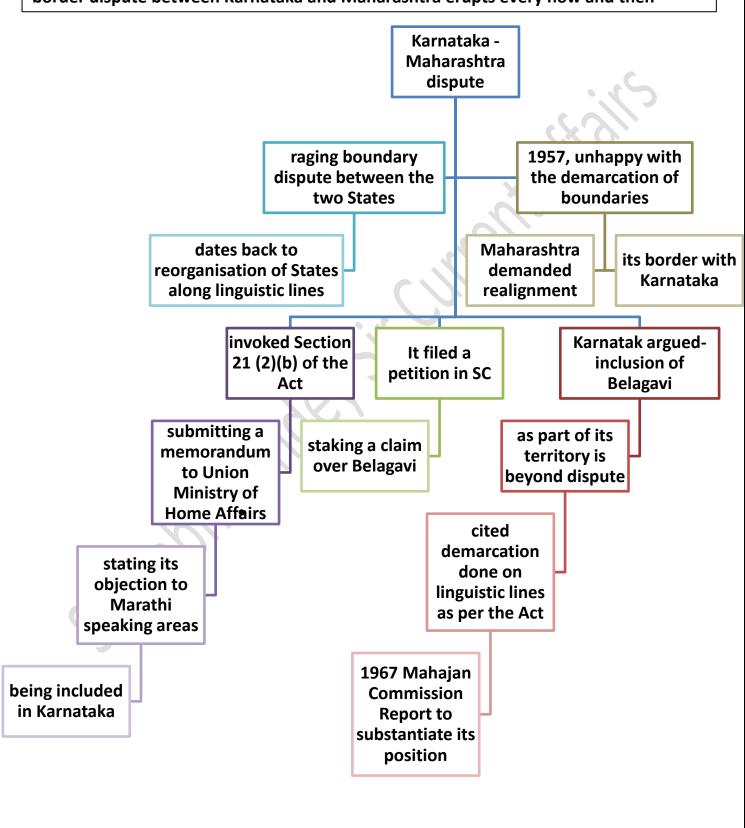

#### Karnataka -Maharashtra dispute

The border town of Belagavi has been a part of Karnataka since boundaries were demarcated along linguistic lines under the States Reorganisation Act, 1956. interState border dispute between Karnataka and Maharashtra erupts every now and then