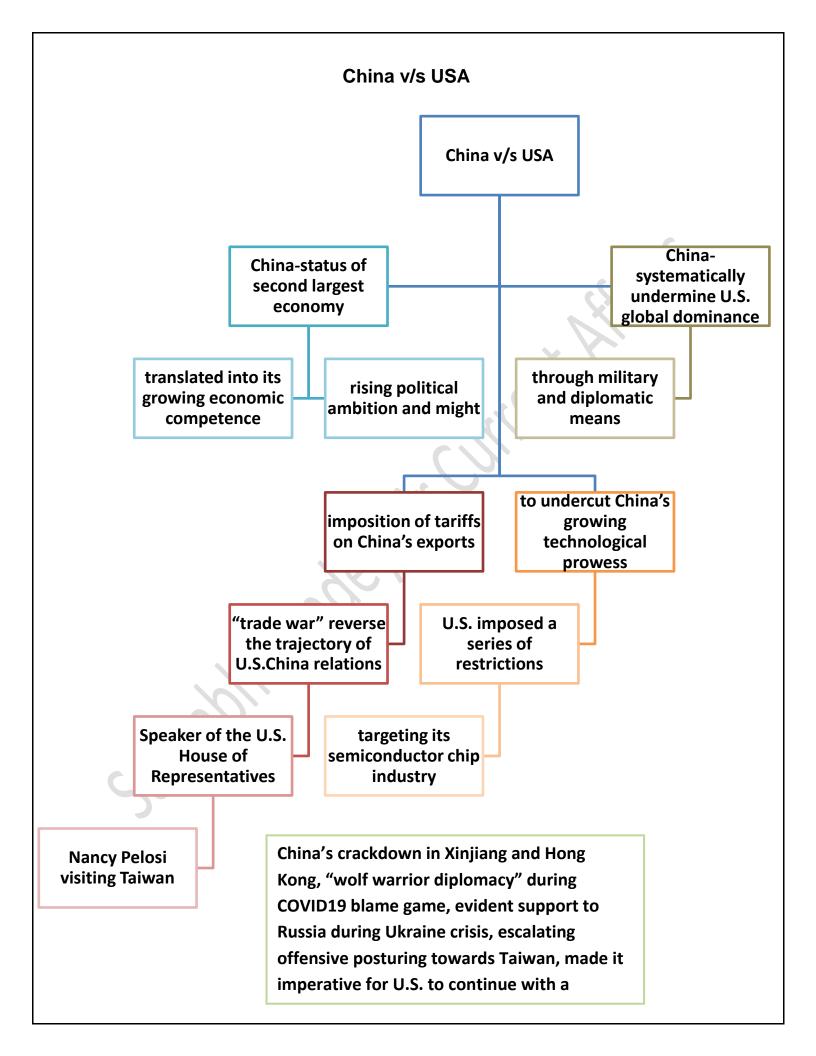

est execution
- 3 killed in attack on Kabul hotel popular with Chinese
- Protests against the ouster of Castillo turn violent in Peru; new President proposes moving up elections

## **Economy Headlines**

- Oct. industrial output contracts 4%, slide seen second time in 3 months
- Net direct tax revenue growth accelerated to 24.3% by November
- India imported coal worth ₹2.3 lakh crore in April September

# The Hindu through Mind Maps (Saurabh Pandey Sir)

December 14 2022

The Hindu Mind Maps





## Criticism of conservation bill





## **Rise of rural manufacturing**

There is growing evidence to suggest that the most conspicuous trend in the manufacturing sector in India has been a shift of manufacturing activity and employment from bigger cities to smaller towns and rural areas.



















## Tramjatra



# The Hindu through Mind Maps December 15 2022 (Saurabh Pandey Sir) The Hindu Mind Maps



#### 'LongTerm LowCarbon Development Strategy (LTLCDS) and cities

India unveiled its long term climate action plan at the 27th Conference of the Parties to the United Nations Framework Convention on Climate Change (COP27), held in Sharm el Sheikh, Egypt







#### **Base editing**

Scientists in the United Kingdom testing a new form of cancer therapy, reported success in a teenaged girl, Alyssia, with a form of cancer called T cell acute lymphoblastic leukaemia.





#### Export slowdown





The U.S. military formally launched a space force unit in South Korea, a move that will likely enable Washington to better monitor its rivals North Korea, China and Russia.



# T