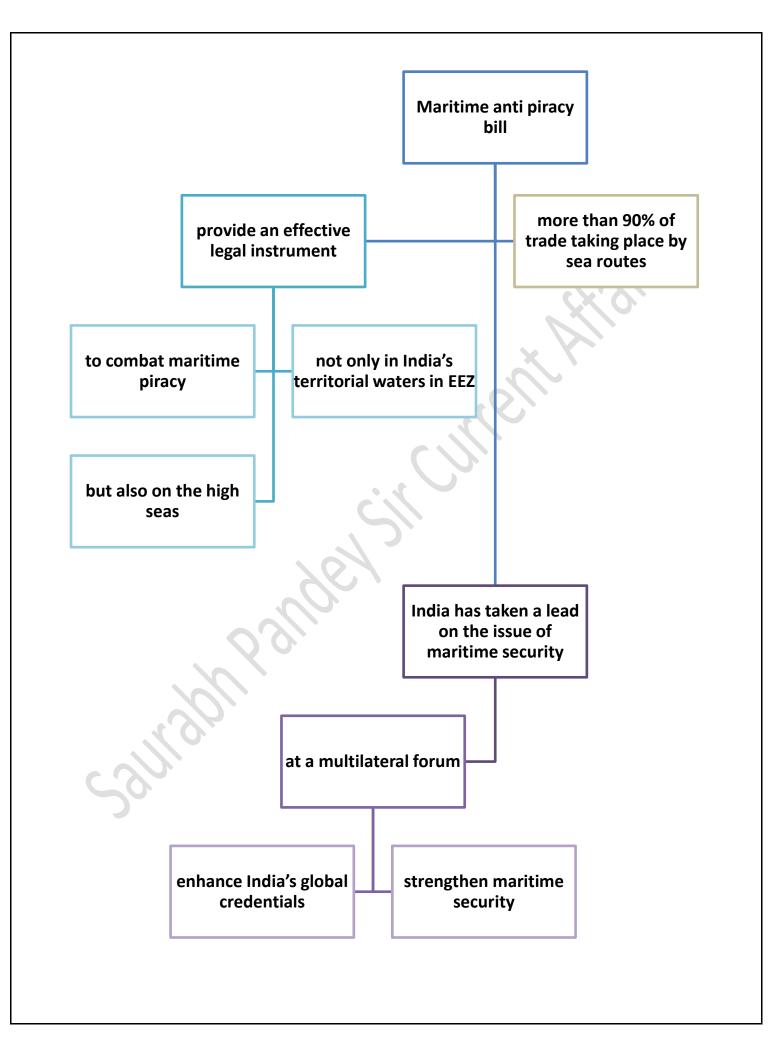

# The Hindu through Mind Maps December 31 2022 (Saurabh Pandey Sir) The Hindu Mind Maps