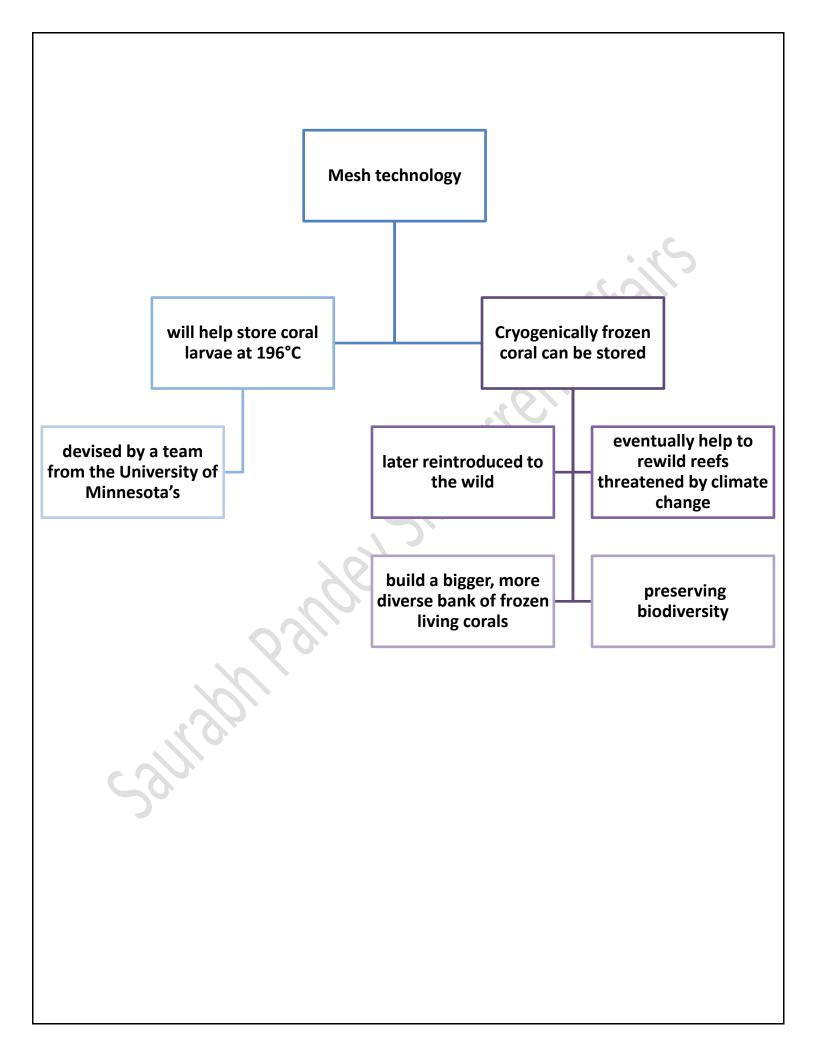

## **CROMESH Technology**

Scientists working on Australia's Great Barrier Reef have successfully trialled a new method for freezing and storing coral larvae they say could eventually help rewild reefs threatened by climate change CROMESH Technology Great Barrier Reef has