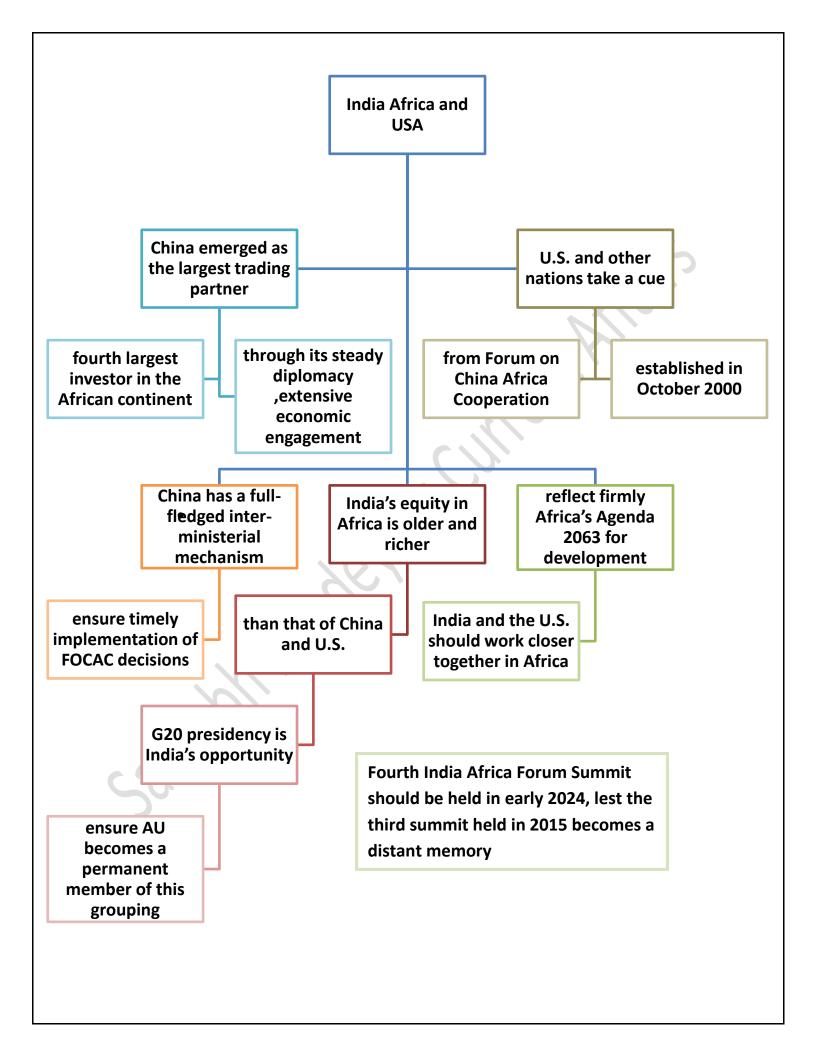

India, through the G20 presidency, intends to be remembered as the voice of the Global South at the heart of which is Africa.

Most of the 54 countries of this continent are developing or least developed countries