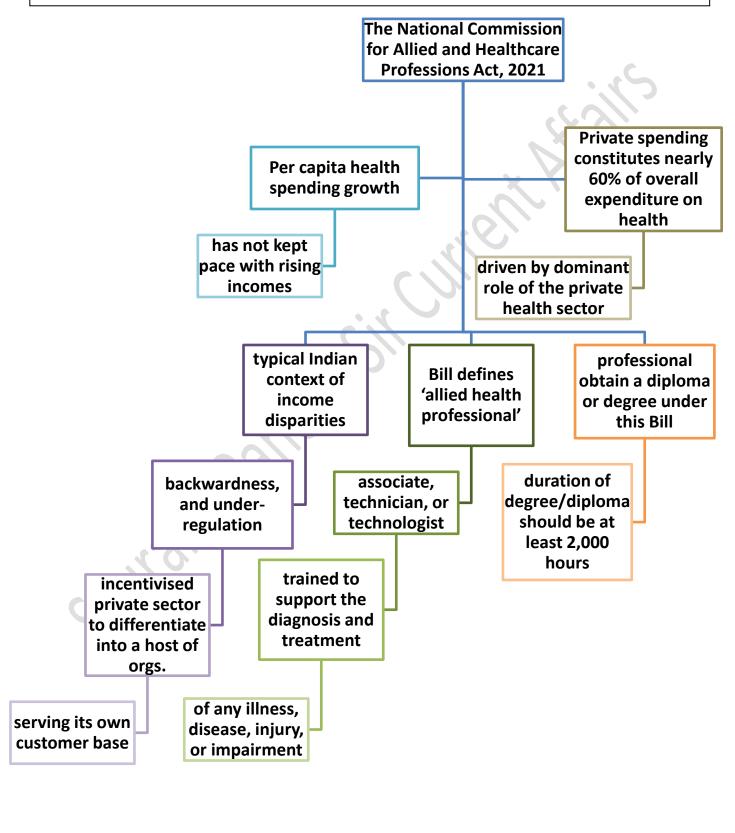

## The National Commission for Allied and Healthcare Professions Act, 2021

India ranks poorly on multiple health financing indicators. Its public health expenditure as a percentage of its GDP (1.28%) and share of general government expenditure dedicated to health (4.8%) remain akin to the poorest countries.