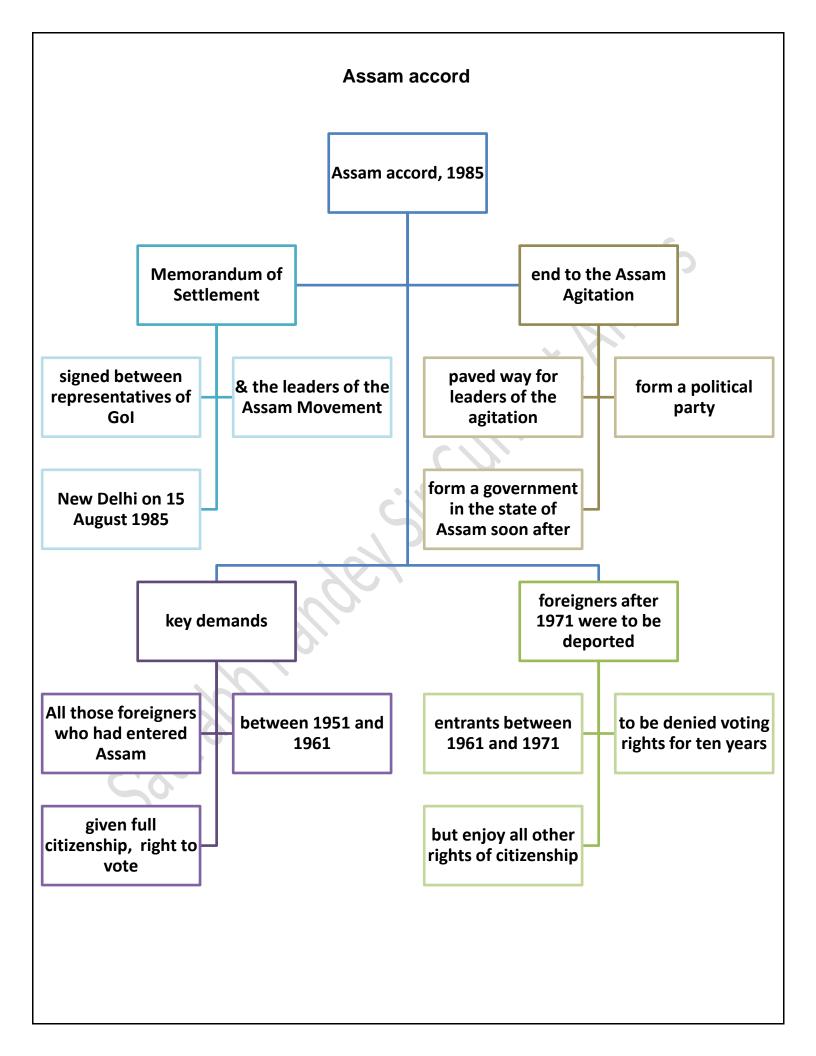

## **CAG** Report on NRC

A recent Comptroller and Auditor General of India report on the update exercise of National Register of Citizens in Assam has flagged serious irregularities, including "haphazard development" of software for exercise, making it prone to data tampering, and flagged undue profits worth crores amassed by the system integrator (SI) by violating the Minimum Wages Act