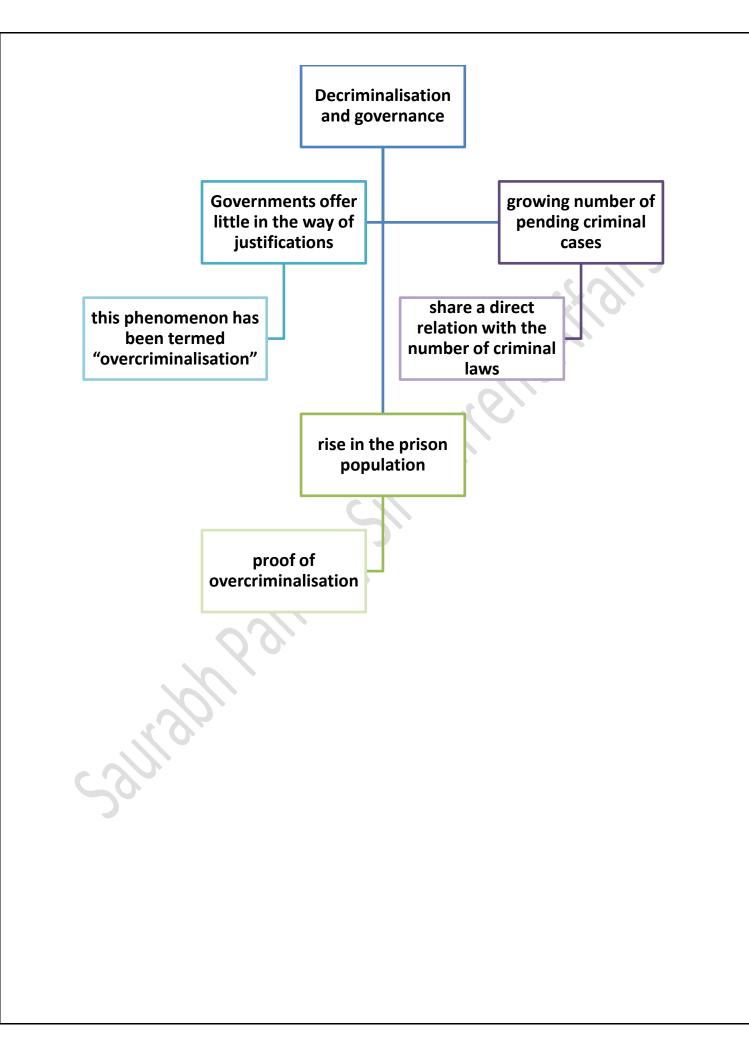

## Decriminalisation and governance

Union Government tabled the Jan Vishwas Bill, 2022, (Bill) in the Parliament with the objective of "decriminalising" 183 off• ences across 42 legislations and enhancing the ease of living and doing business in India Decriminalisation and governance primarily offences Jan Vishwas Bill which are either omits penal regulatory in provisions nature Air Act, stress on or replaces them Environment examination of the replacement of with fines in **Protection Act**, provisions of the imprisonment legislations **Forest Act, Patents** Bill clauses with fines Act, etc. act of unprincipled criminalisation growth of criminal often becomes a law medium for govt. cause of concern to put across a for scholars of law strong image fact-criminal law is opposed to frequently used as punishing wrongful a political tool conduct