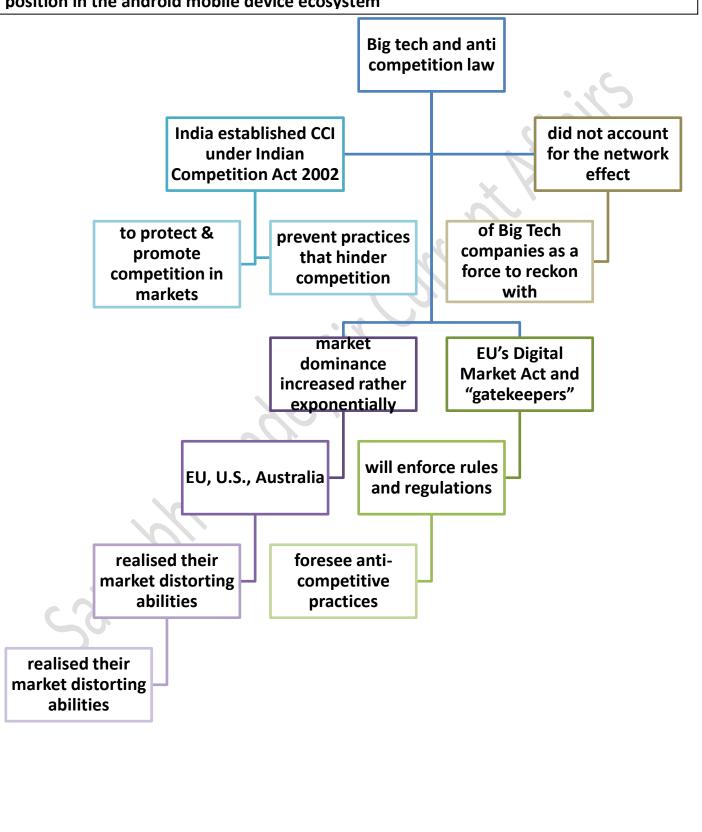

#### Big tech and anti competition law

The Indian antitrust body, the Competition Commission of India (CCI)'s move, in October, to impose a penalty of ₹1,337.76 crore on Google for abusing its dominant position in the android mobile device ecosystem