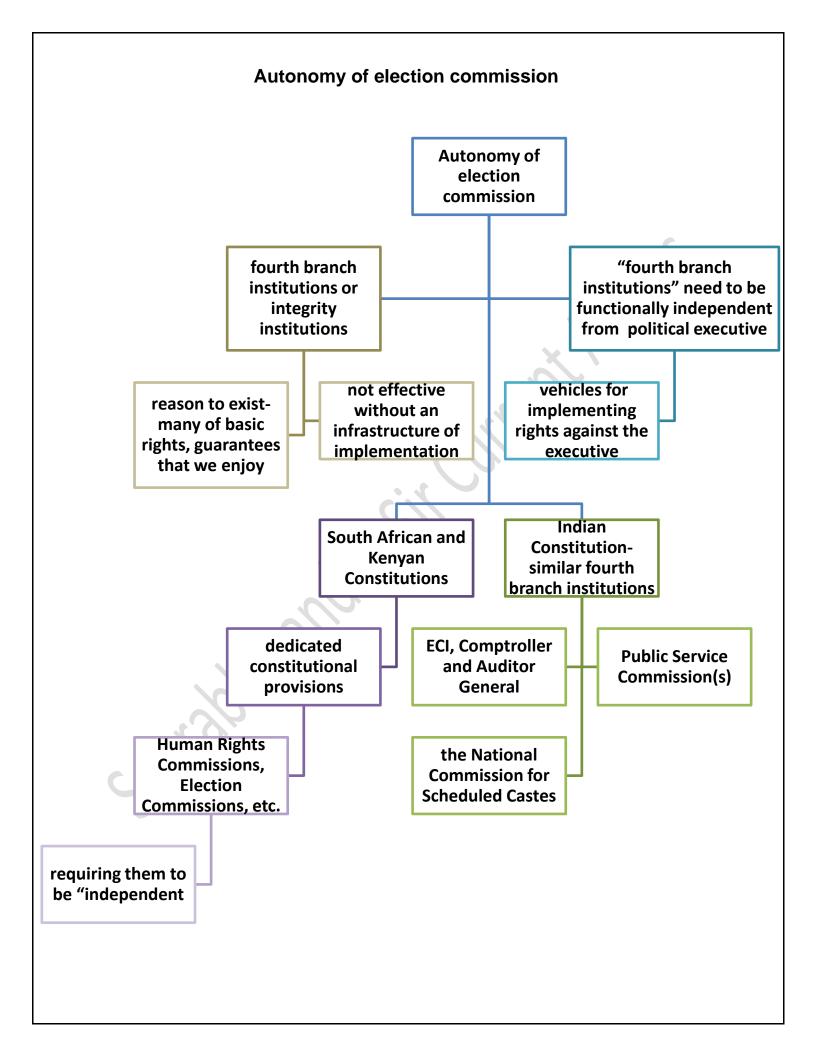

#### **EC** Appointment

Article 324 of the Constitution is the fountainhead that creates the ECI. This brings to mind the larger issue of the working of the Constitution

Adoption of the Constitution to the CA on November 25, 1949, Dr. B.R. Ambedkar said, "However good a Constitution may be, it is sure to turn out bad because those who are called to work it, happen to be a bad lot. However bad a Constitution may be, it may turn out to be good if those who are called to work it, happen to be a good lot. The working of a Constitution does not depend wholly upon the nature of the Constitution."

November 26, 1949, almost echoing Dr. Ambedkar's words, Dr. Rajendra Prasad said, "Whatever the Constitution may or may not provide, the welfare of the country will depend upon the way in which the country is administered. That will depend upon the men who administer it... If the people who are elected are capable and men of character and integrity, they would be able to make the best even of a defective Constitution. If they are lacking in these, the Constitution cannot help the country. After all, a Constitution, like a machine, is a lifeless thing. It acquires life because of the men who control it and operate it, and India needs today nothing more than a set of honest men who will have the interest of the country before them."