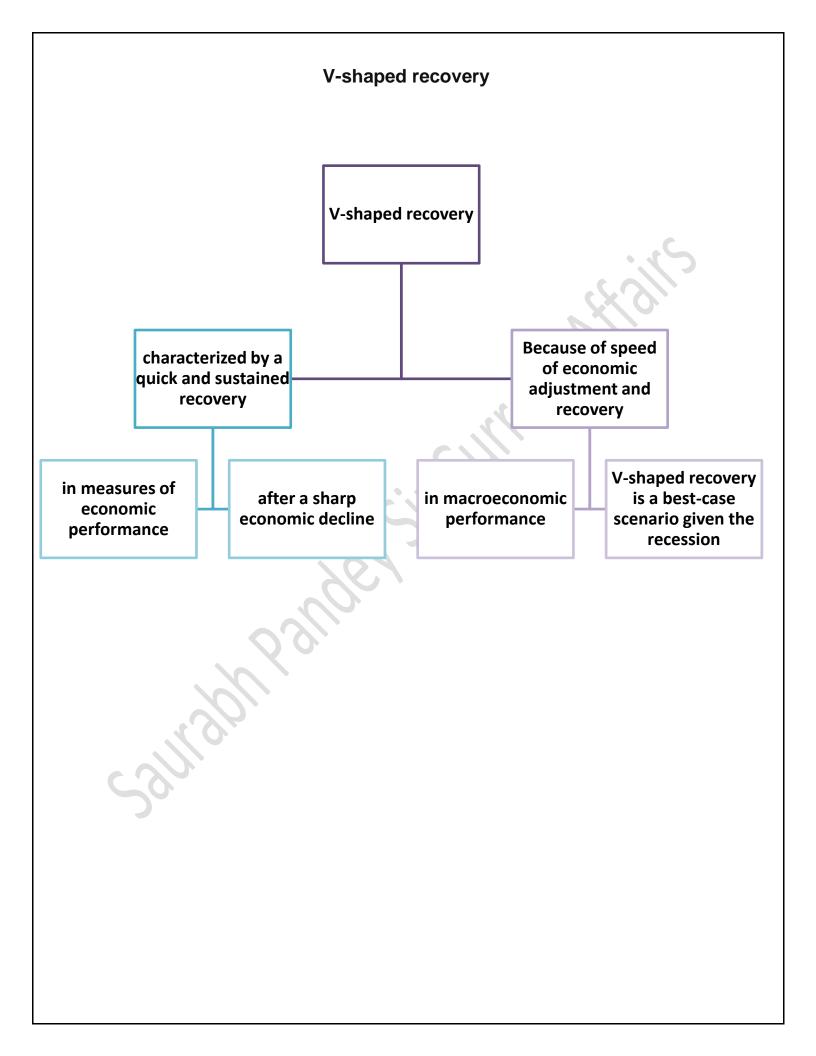

ch are either omits penal regulatory in provisions nature Air Act, stress on or replaces them Environment examination of the replacement of with fines in **Protection Act**, provisions of the imprisonment legislations **Forest Act, Patents** Bill clauses with fines Act, etc. act of unprincipled criminalisation growth of criminal often becomes a law medium for govt. cause of concern to put across a for scholars of law strong image fact-criminal law is opposed to frequently used as punishing wrongful a political tool conduct



### Single cigarette ban

T he Parliamentary Standing Committee on Health and Family Welfare, in its latest report about cancer management, prevention and diagnosis, recommended that the government institute a ban on the sale of single sticks of cigarettes













# The Hindu through Mind Maps (Saurabh Pandey Sir)

December 30 2022

The Hindu Mind Maps









#### Karnataka -Maharashtra dispute

The border town of Belagavi has been a part of Karnataka since boundaries were demarcated along linguistic lines under the States Reorganisation Act, 1956. interState border dispute between Karnataka and Maharashtra erupts every now and then













## **Ethylene Glycol**

Uttar Pradesh Drug Control and the Central Drugs Standards Control Organisation (CDSCO) are investigating Marion Biotech after Uzbekistan linked the deaths of 18 children to a "contaminated" cough syrup made by the Noidabased firm



# The Hindu through Mind Maps December 31 2022 (Saurabh Pandey Sir) The Hindu Mind Maps

### **Butterfly mimic**

In a five year study, scientists of