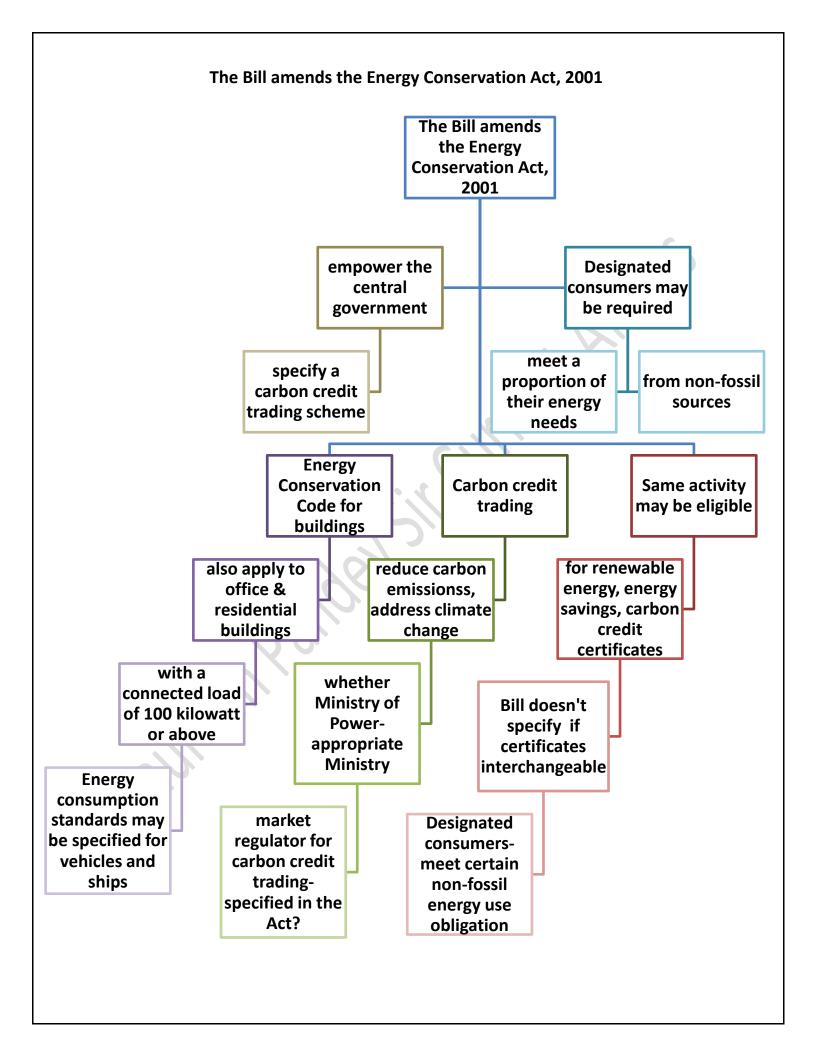

m of money these days, money first time a country sent by one party to sent by someone will reach the \$100 another working abroad to billion mark their family back home reasons behind the India-largest sources sustained growth in of remittances remittances from Indians gradual reopening of in host country working in Gulf various sectors economies **Cooperation Council** countries & U.S./U.K following pandemic GCC countries-UAE, "improved migrant induced closures, workers' incomes Bahrain, Saudi travel disruptions Arabia, Oman, Qatar, Kuwait employment situations, their ability to send

money home















Field trials of the transgenic mustard variety, Dhara Mustard Hybrid 11 (DMH-11), revealed them to be higher yielding and they did not deter the pollination habits of honeybees









## The Hindu through Mind Maps December 10 2022 (Saurabh Pandey Sir) The Hindu Mind Maps















### Singapore declaration –ILO

The 17th Asia and the Pacific Regional Meeting of the International Labour Organisation (APRM of ILO) set tenpoint priorities of national action for the member countries to deal with the issue of dwindling wages of workers, inflation and unemployment





The alphabetical rotation of the G20 presidency has brought India to the right place at the right time, especially when the world is looking for an alternative to the United Nations Security Council (UNSC), which has been paralysed by the veto











# The Hindu through Mind MapsDecember 11<br/>2022(Saurabh Pandey Sir)The Hindu Mind<br/>Maps













#### a DNA

Two million year old DNA sequ