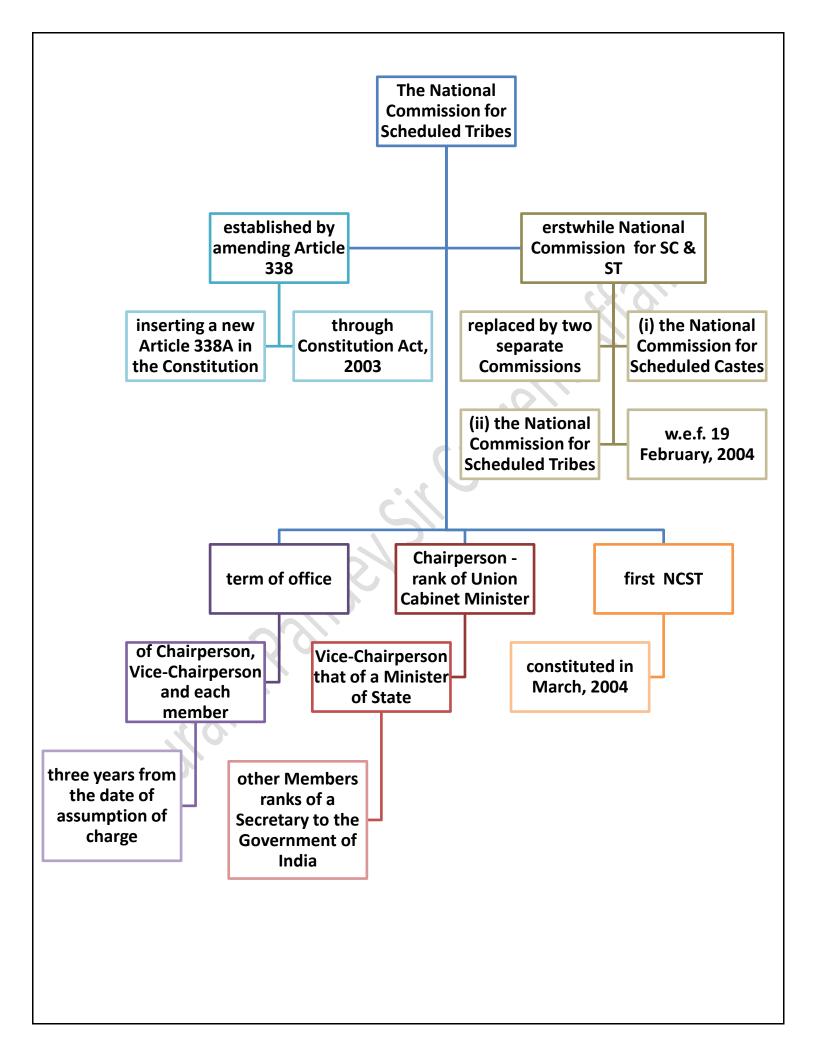

### How ST LIST Updated

The Hatti tribe in the Trans-Giri area of Sirmour district in Himachal Pradesh, the Narikoravan and Kurivikkaran hill tribes of Tamil Nadu and the Binjhia in Chhattisgarh, who were listed as ST in Jharkhand and Odisha but not in Chhattisgarh, were the communities newly added to the list