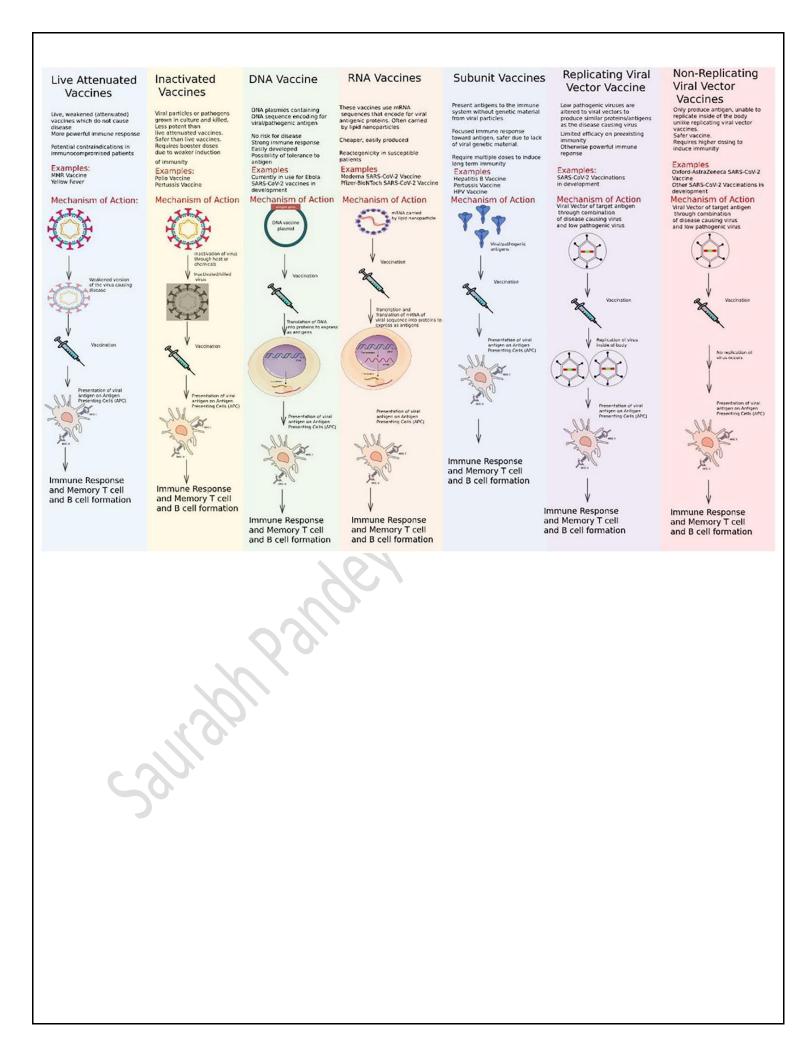

"B cells produce and secrete antibodies, activating the immune system to destroy the pathogens. The main difference between T cells and B cells is that T cells can only recognize viral antigens outside the infected cells whereas B cells can recognize the surface antigens of bacteria and viruses." Sep 25, 2017

Although all lymphocytes originate from only one type of stem cell, the final steps in their development lead to the production of two distinct types of lymphocyte: T-lymphocytes and B-lymphocytes.

| T-lymphocytes                                                                                                                           | B-lymphocytes                                                                                            |
|-----------------------------------------------------------------------------------------------------------------------------------------|----------------------------------------------------------------------------------------------------------|
| Produced in the bone marrow and migrate to the thymus gland for final maturation.                                                       | Produced in the bone marrow and mature in the bone marrow itself.                                        |
| If the antigen comes from outside the body, it needs<br>to be presented to the T-cells on the surface of an<br>antigen presenting cell. | Recognize and bind antigen particles<br>without having to be presented by an<br>antigen presenting cell. |
| Cell- mediated immunity                                                                                                                 | Antibody mediated (humoral) immunity                                                                     |