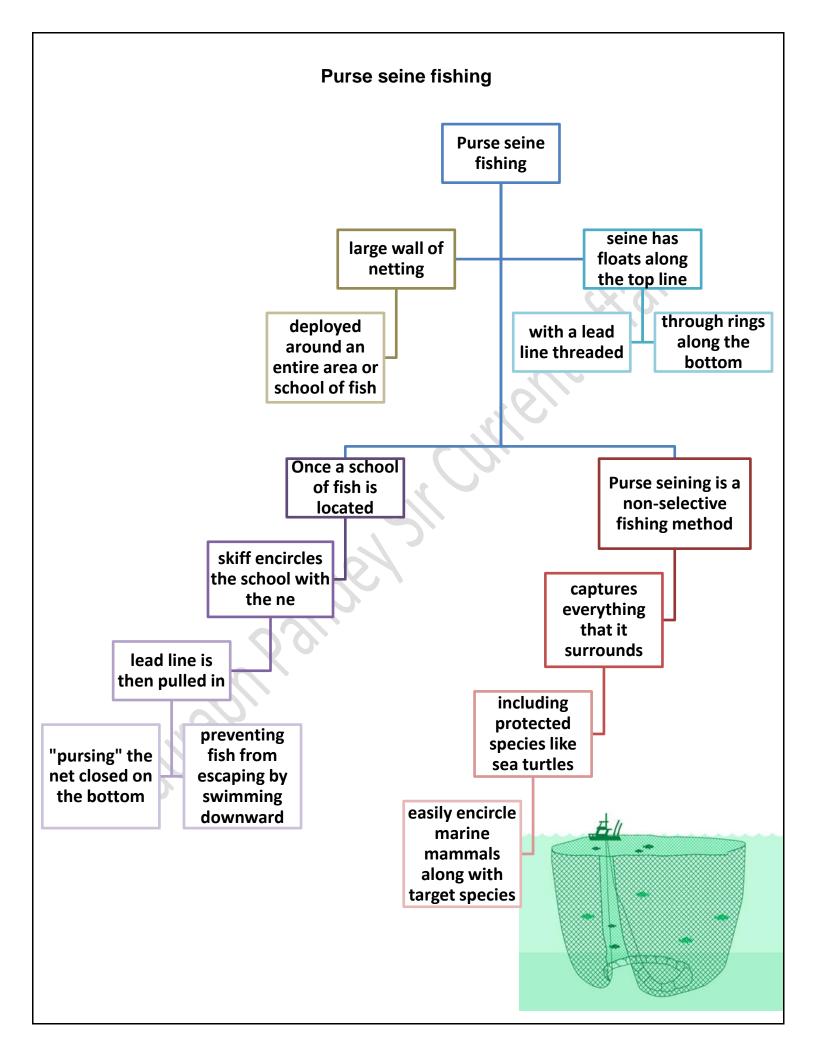

#### New biodiversity fund

There is an urgent need to create a new and dedicated fund to help developing countries successfully implement a post2020 global framework to halt and reverse biodiversity loss, India has said at the U.N. biodiversity conference in Canada's Montreal

#### New global biodiversity framework

governments, supported by the U.S. and the Vatican, who are not party to Convention, adopted Kunming Montreal Global Biodiversity Framework (GBF) that sets out four goals for 2050, and 23 targets for 2030, to save existing biodiversity and ensure that 30% of degraded terrestrial, inland water, coastal and marine ecosystems come under effective restoration