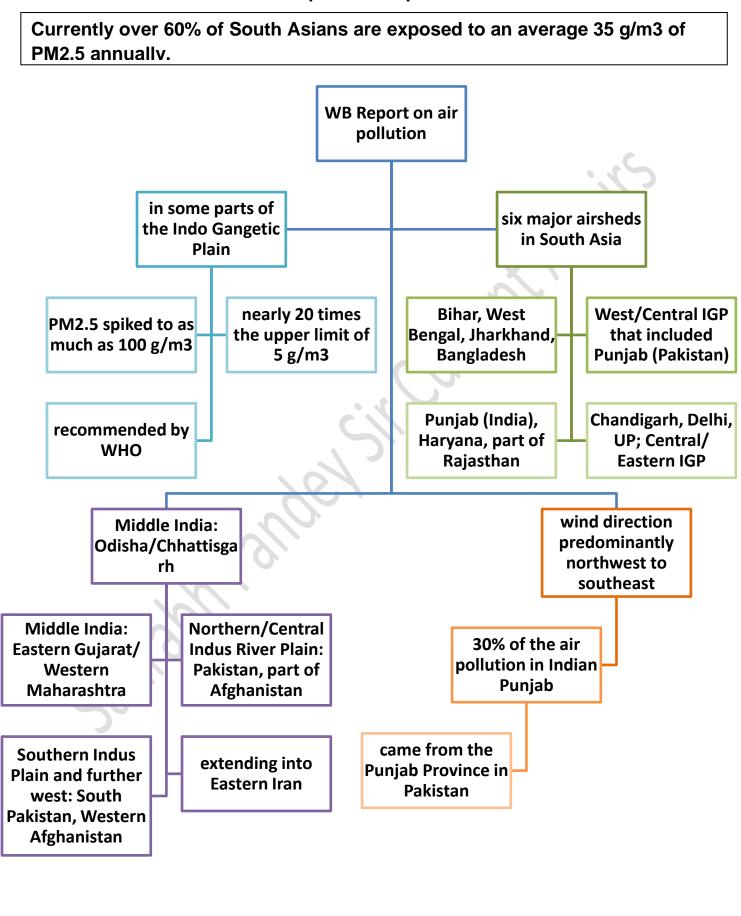

ngni V India on successfully test fired nuclear capable ballistic missile Agni V that can strike targets at ranges up to 5,000 km, marking a significant boost to the country's strategic deterrence, people familiar with the development said Angni V test firing of the can bring almost missile the entire Asia from the APJ Abdul amid India's including the regions in Europe northernmost part under its striking Kalam Island off• lingering border of China **Odisha coast** row with China range aimed at boosting Agni 1 to 4 missiles India's nuclear deterrence against China-have ranges from 700 km missiles like to 3,500 km Dongfeng-41 June, India ranges between successfully carried 12,000-15,000 km. out a night launch of nuclear-capable **Agni-4 ballistic** missile

#### WB Report on air pollution

















# The Hindu through Mind Maps (Saurabh Pandey Sir)

December 17 2022

> The Hindu Mind Maps

### Five agriculture product get GI TAG

Five agricultural products of Kerala have been granted Geographical Indication (GI) status. Attappady Attukombu Avara (beans), Attappady Thuvara (red gram), Onattukara Ellu (sesame), Kanthalloor-Vattavada Veluthulli (garlic), and Kodungalloor Pottuvellari (snap melon) are the latest Geographical Indications that have been registered.





### How ST LIST Updated

The Hatti tribe in the Trans-Giri area of Sirmour district in Himachal Pradesh, the Narikoravan and Kurivikkaran hill tribes of Tamil Nadu and the Binjhia in Chhattisgarh, who were listed as ST in Jharkhand and Odisha but not in Chhattisgarh, were the communities newly added to the l