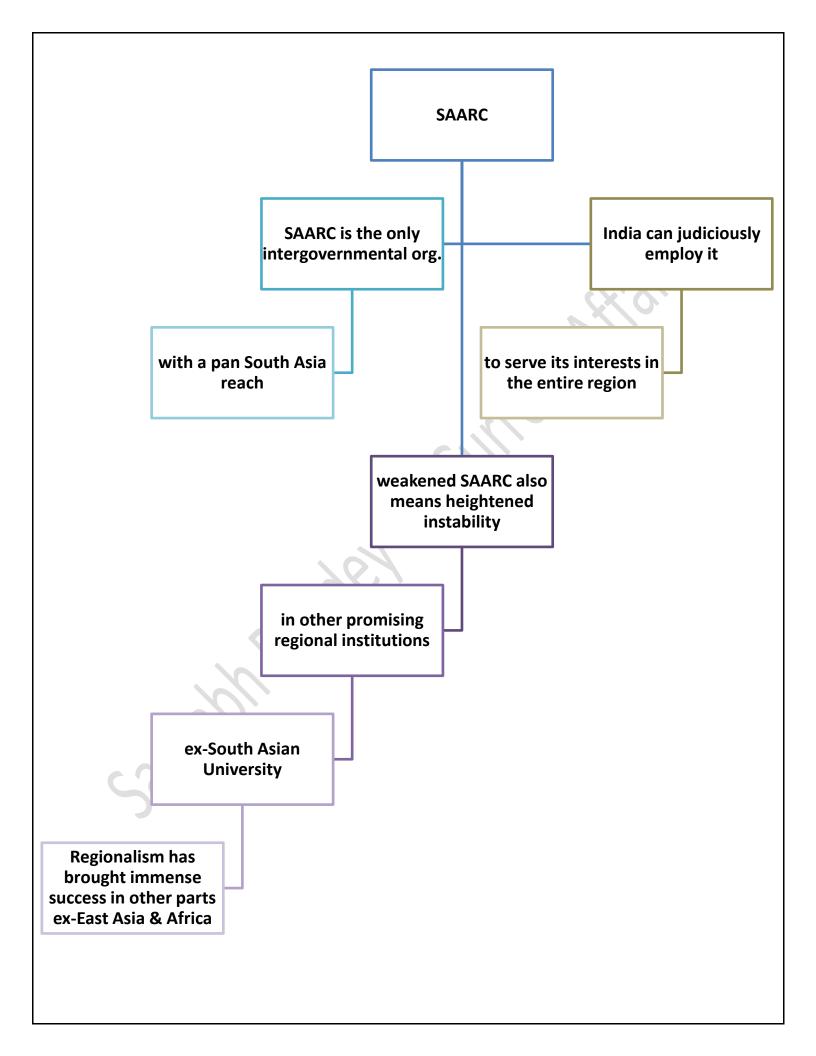

## The Hindu through Mind Maps (Saurabh Pandey Sir)

December 22 2022

> The Hindu Mind Maps

in the creation of this graphic.

**SCHEST** 

#### **EC** Appointment

Article 324 of the Constitution is the fountainhead that creates the ECI. This brings to mind the larger issue of the working of the Constitution

Adoption of the Constitution to the CA on November 25, 1949, Dr. B.R. Ambedkar said, "However good a Constitution may be, it is sure to turn out bad because those who are called to work it, happen to be a bad lot. However bad a Constitution may be, it may turn out to be good if those who are called to work it, happen to be a good lot. The working of a Constitution does not depend wholly upon the nature of the Constitution."

November 26, 1949, almost echoing Dr. Ambedkar's words, Dr. Rajendra Prasad said, "Whatever the Constitution may or may not provide, the welfare of the country will depend upon the way in which the country is administered. That will depend upon the men who administer it... If the people who are elected are capable and men of character and integrity, they would be able to make the best even of a defective Constitution. If they are lacking in these, the Constitution cannot help the country. After all, a Constitution, like a machine, is a lifeless thing. It acquires life because of the men who control it and operate it, and India needs today nothing more than a set of honest men who will have the interest of the country before them."