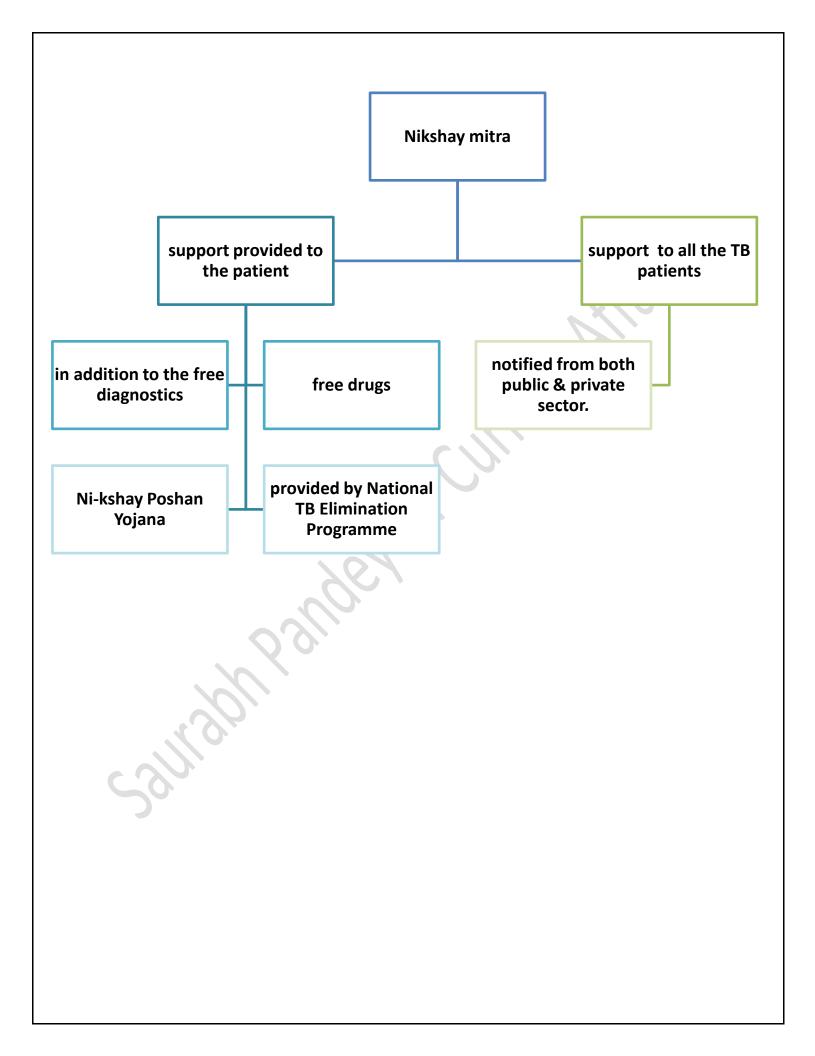

d not deter the pollination habits of honeybees









## The Hindu through Mind Maps December 10 2022 (Saurabh Pandey Sir) The Hindu Mind Maps















### Singapore declaration –ILO

The 17th Asia and the Pacific Regional Meeting of the International Labour Organisation (APRM of ILO) set tenpoint priorities of national action for the member countries to deal with the issue of dwindling wages of workers, inflation and unemployment





The alphabetical rotation of the G20 presidency has brought India to the right place at the right time, especially when the world is looking for an alternative to the United Nations Security Council (UNSC), which has been paralysed by the veto











# The Hindu through Mind MapsDecember 11<br/>2022(Saurabh Pandey Sir)The Hindu Mind<br/>Maps













#### a DNA

Two million year old DNA sequences -the oldest ever obtained-recovered from a 100m thick deposit of frozen mud and sand in the Northeastern tip of Greenland, shattering the record for ancient DNA preservation





### The Hindu through Mind Maps (Saurabh Pandey Sir)

December 12 2022

> The Hindu Mind Maps





















### Arth Ganga

PM first introduced the concept during the first National Ganga Council meeting in Kanpur in 2019, where he urged for a shift from Namami Gange, the Union Government's flagship project to clean the Ganga, to the model of Arth Ganga.





# The Hindu through Mind Maps (Saurabh Pandey Sir)

December 13 2022

> The Hindu Mind Maps

## **Executive v/s Judiciary**

A major confrontation is on between the Union government and the Supre