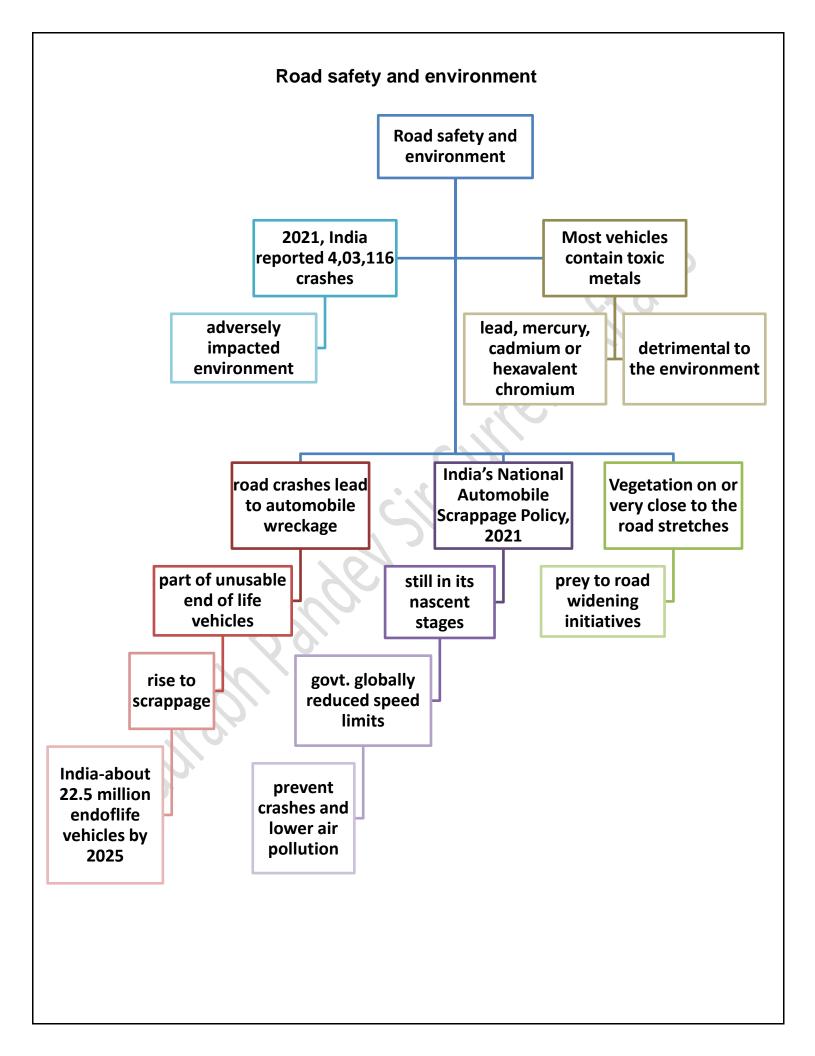

ators

🛗 Starts on January 05, 2023

**Enroll Now** 

For more details, contact: 8585858585



# The Hindu through Mind Maps December 1 2022 (Saurabh Pandey Sir) The Hindu Mind Maps



#### SC on Jallikattu

The Supreme Court said the sport of Jallikattu as such now might not be brutal but the "form" in which it was being held in Tamil Nadu might be cruel.

















#### Women and GM Crops

The SC expressed concern about the plight of thousands of women agricultural labourers in rural areas traditionally engaged in deweeding as they would be part of the human cost if the government permitted the commercial cultivation of herbicide tolerant crops such as GM mustard











## The Hindu through Mind Maps (Saurabh Pandey Sir)

December 2 2022

The Hindu Mind Maps























# The Hindu through Mind Maps December 3 2022 (Saurabh Pandey Sir) The Hindu Mind Maps













### India and G20

Symbolism and logistical coordination aside, the Government has a tough task ahead in conducting substantive negotiations to bring together a comprehensive G20 agenda, where officials said they would focus on counterterrorism, supply chain disruptions and global unity



# The Hindu through Mind Maps December 4 2022 (Saurabh Pandey Sir) The Hindu Mind Maps







### **Meteors and Meteorites**

### Meteor Streak of light seen when a

meteoroid heats up in the atmosphere

**Comet** Icy body that releases gases as it orbits the Sun



Asteroid Rocky body smaller than a planet that orbits the Sun

Meteoroid Rocky or metallic fragment of an asteroid, comet, or planet

Mete