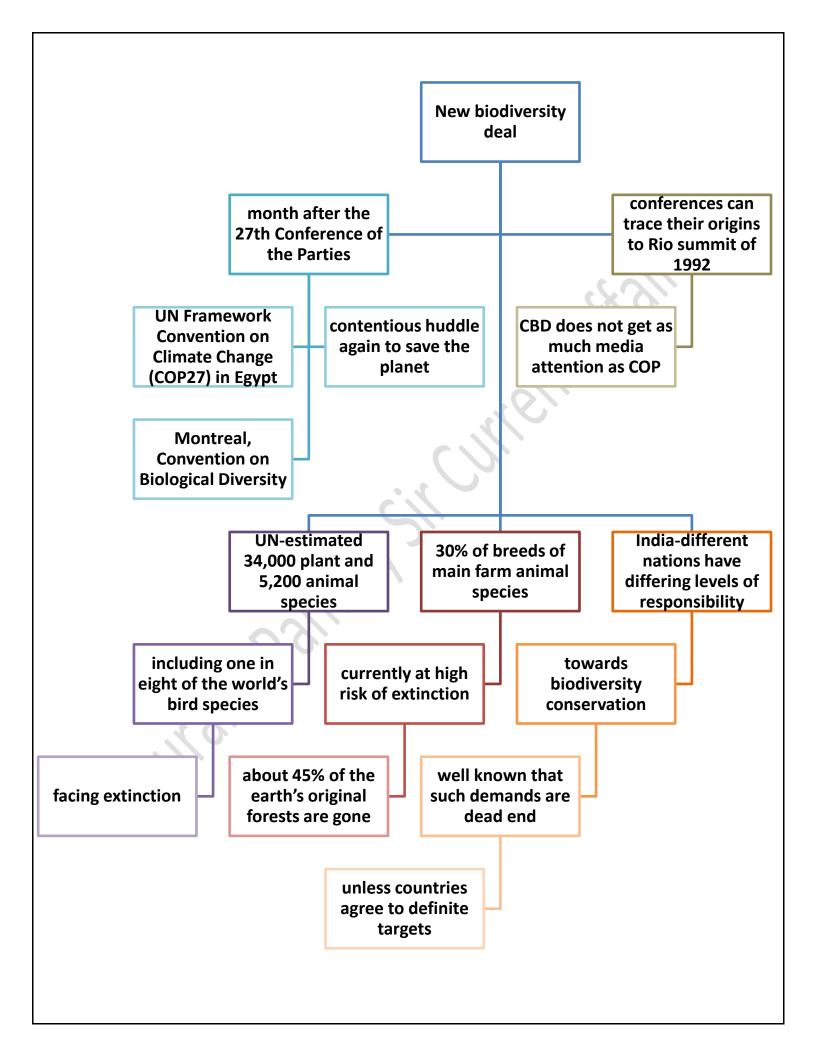

#### New biodiversity fund

There is an urgent need to create a new and dedicated fund to help developing countries successfully implement a post2020 global framework to halt and reverse biodiversity loss, India has said at the U.N. biodiversity conference in Canada's Montreal

#### New global biodiversity framework

governments, supported by the U.S. and the Vatican, who are not party to Convention, adopted Kunming Montreal Global Biodiversity Framework (GBF) that sets out four goals for 2050, and 23 targets for 2030, to save existing biodiversity and ensure that 30% of degraded terrestrial, inland water, coastal and marine ecosystems come under effective restoration