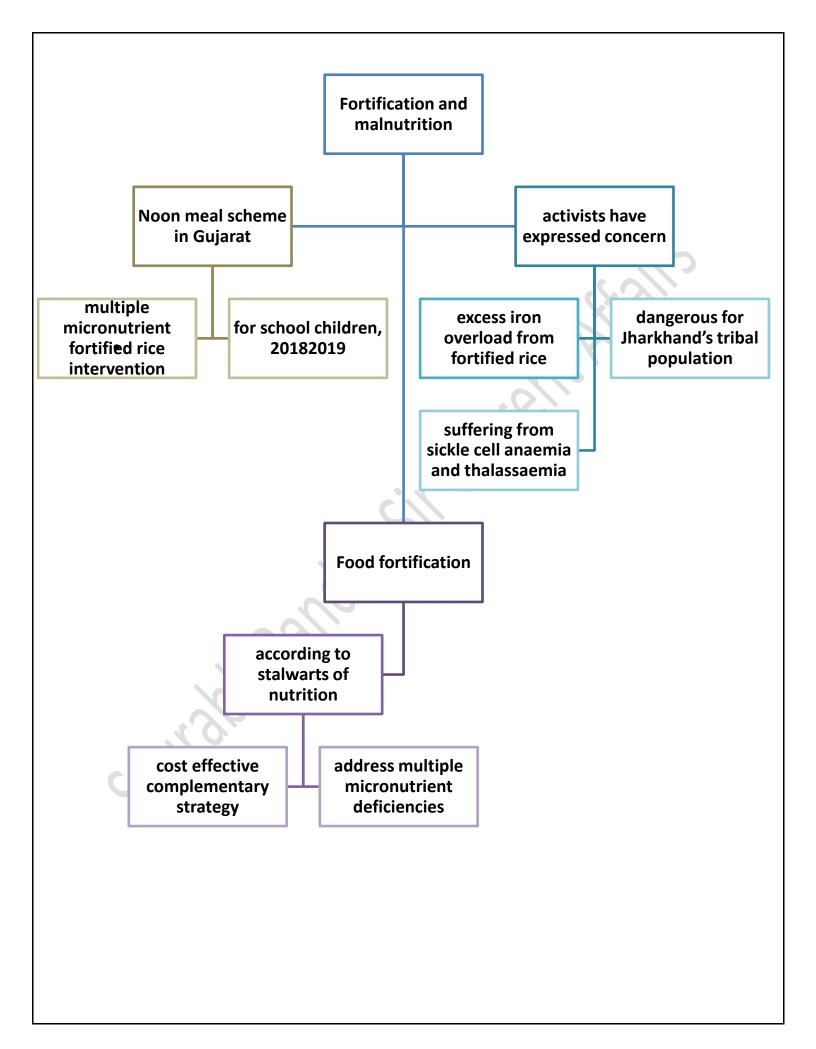

#### World bank report on Remittances Remittances to India are set to touch a record \$100 billion in 2022, according to the World Bank's latest Migration and Development Brief titled, 'Remittances Brave Global Headwinds' World bank report on Remittances India received \$89.4 remittance-denotes billion in 2021 a sum of money these days, money first time a country sent by one party to sent by someone will reach the \$100 another working abroad to billion mark their family back home reasons behind the India-largest sources sustained growth in of remittances remittances from Indians gradual reopening of in host country working in Gulf various sectors economies **Cooperation Council** countries & U.S./U.K following pandemic GCC countries-UAE, "improved migrant induced closures, workers' incomes Bahrain, Saudi travel disruptions Arabia, Oman, Qatar, Kuwait employment situations, their ability to send

money home

Field trials of the transgenic mustard variety, Dhara Mustard Hybrid 11 (DMH-11), revealed them to be higher yielding and they did not deter the pollination habits of honeybees