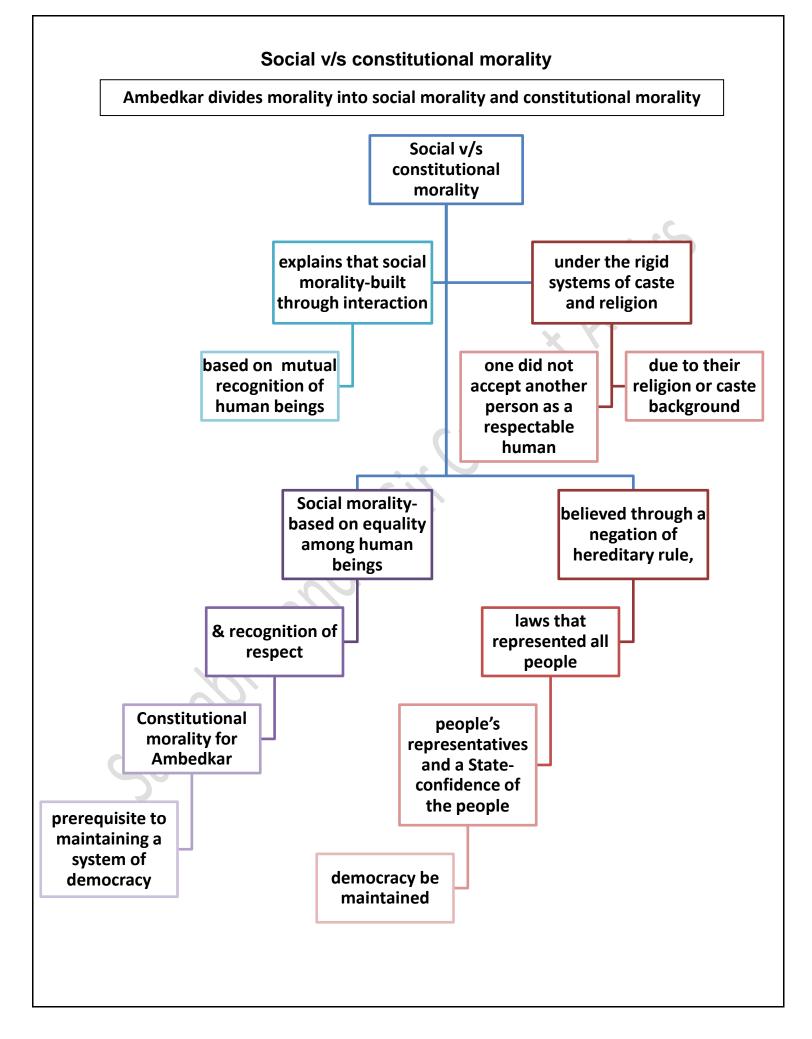

#### **EC** Appointment

Article 324 of the Constitution is the fountainhead that creates the ECI. This brings to mind the larger issue of the working of the Constitution

Adoption of the Constitution to the CA on November 25, 1949, Dr. B.R. Ambedkar said, "However good a Constitution may be, it is sure to turn out bad because those who are called to work it, happen to be a bad lot. However bad a Constitution may be, it may turn out to be good if those who are called to work it, happen to be a good lot. The working of a Constitution does not depend wholly upon the nature of the Constitution."

November 26, 1949, almost echoing Dr. Ambedkar's words, Dr. Rajendra Prasad said, "Whatever the Constitution may or may not provide, the welfare of the country will depend upon the way in which the country is administered. That will depend upon the men who administer it... If the people who are elected are capable and men of character and integrity, they would be able to make the best even of a defective Constitution. If they are lacking in these, the Constitution cannot help the country. After all, a Constitution, like a machine, is a lifeless thing. It acquires life because of the men who control it and operate it, and India needs today nothing more than a set of honest men who will have the interest of the country before them."