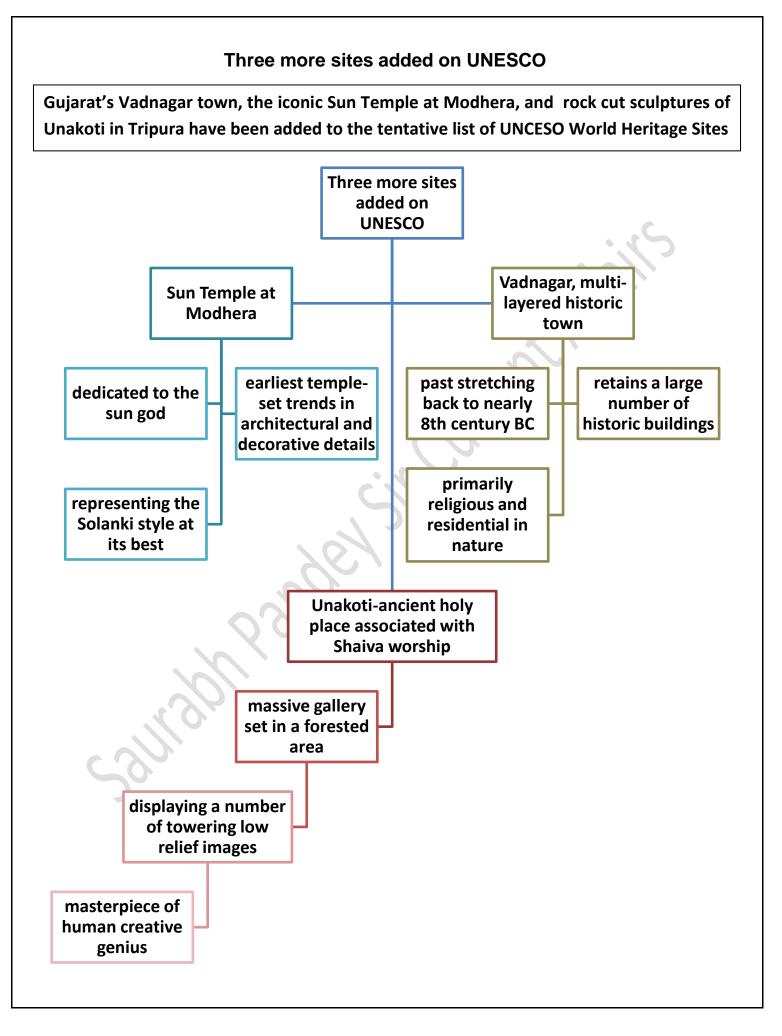

alifornia, on a major Earth science project to conduct a comprehensive survey of the world's oceans, lakes and rivers for the first time



# The Hindu through Mind Maps December 20 2022 (Saurabh Pandey Sir) The Hindu Mind Maps

















#### **Carbon market**











## The Hindu through Mind Maps (Saurabh Pandey Sir)

December 21 2022

The Hindu Mind Maps















#### New global biodiversity framework

governments, supported by the U.S. and the Vatican, who are not party to Convention, adopted Kunming Montreal Global Biodiversity Framework (GBF) that sets out four goals for 2050, and 23 targets for 2030, to save existing biodiversity and ensure that 30% of degraded terrestrial, inland water, coastal and marine ecosystems come under effective restoration





















#### Rule 267 of the Rajya Sabha

Rule 267 of the Rajya Sabha rulebook that allows for suspension of the day's business to debate an issue suggested by a member has become a bone of contention

## The Hindu through Mind Maps (Saurabh Pandey Sir)

December 22 2022

> The Hindu Mind Maps







in the creation of this graphic.

**SCHEST** 







#### **EC** Appointment

Article 324 of the Constitution is the fountainhead that creates the ECI. This brings to mind the larger issue of the working of the Constitution

Adoption of the Constitution to the CA on November 25, 1949, Dr. B.R. Ambedkar said, "However good a Constitution may be, it is sure to turn out bad because those who are called to work it, happen to be a bad lot. However bad a Constitution may be, it may turn out to be good i