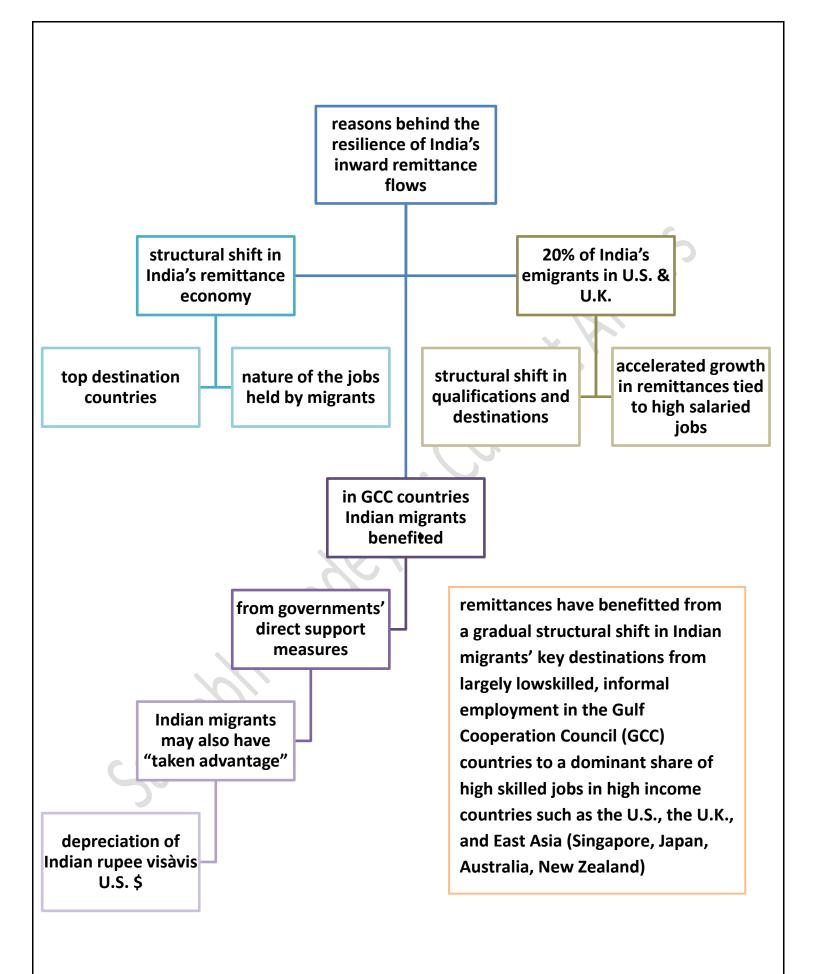

#### World bank report on Remittances Remittances to India are set to touch a record \$100 billion in 2022, according to the World Bank's latest Migration and Development Brief titled, 'Remittances Brave Global Headwinds' World bank report on Remittances India received \$89.4 remittance-denotes billion in 2021 a sum of money these days, money first time a country sent by one party to sent by someone will reach the \$100 another working abroad to billion mark their family back home reasons behind the India-largest sources sustained growth in of remittances remittances from Indians gradual reopening of in host country working in Gulf various sectors economies **Cooperation Council** countries & U.S./U.K following pandemic GCC countries-UAE, "improved migrant induced closures, workers' incomes Bahrain, Saudi travel disruptions Arabia, Oman, Qatar, Kuwait employment situations, their ability to send