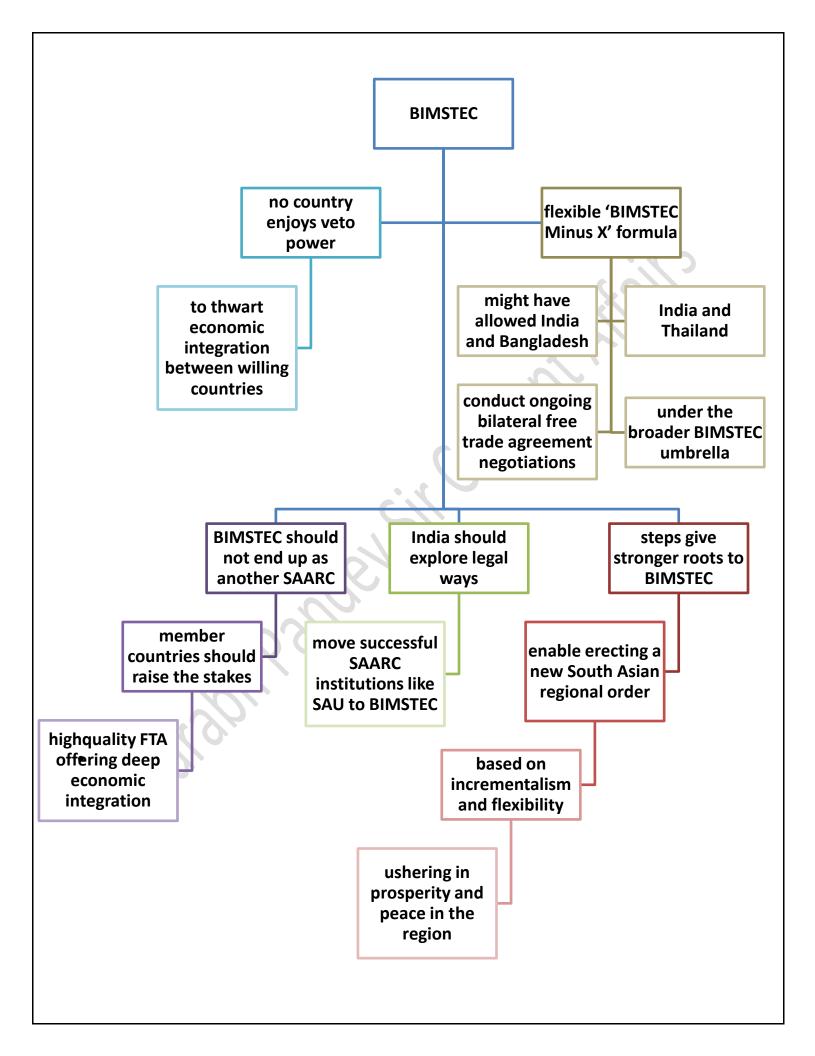

### **China Indian Ocean Region Forum**

On November 21, China's top development aid agency convened the first "China Indian Ocean Region Forum" in the southwestern Chinese city of Kunming.