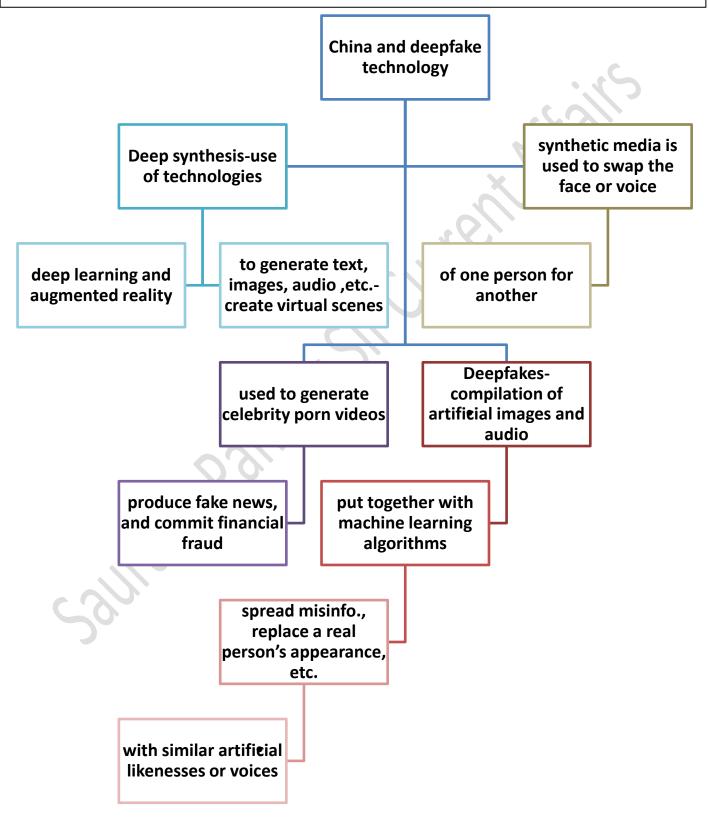

#### China and deepfake technology

T he Cyberspace Administration of China, the country's cyberspace watchdog, is rolling out new regulations, to be effective from January 10, to restrict the use of deep synthesis technology and curb disinformation