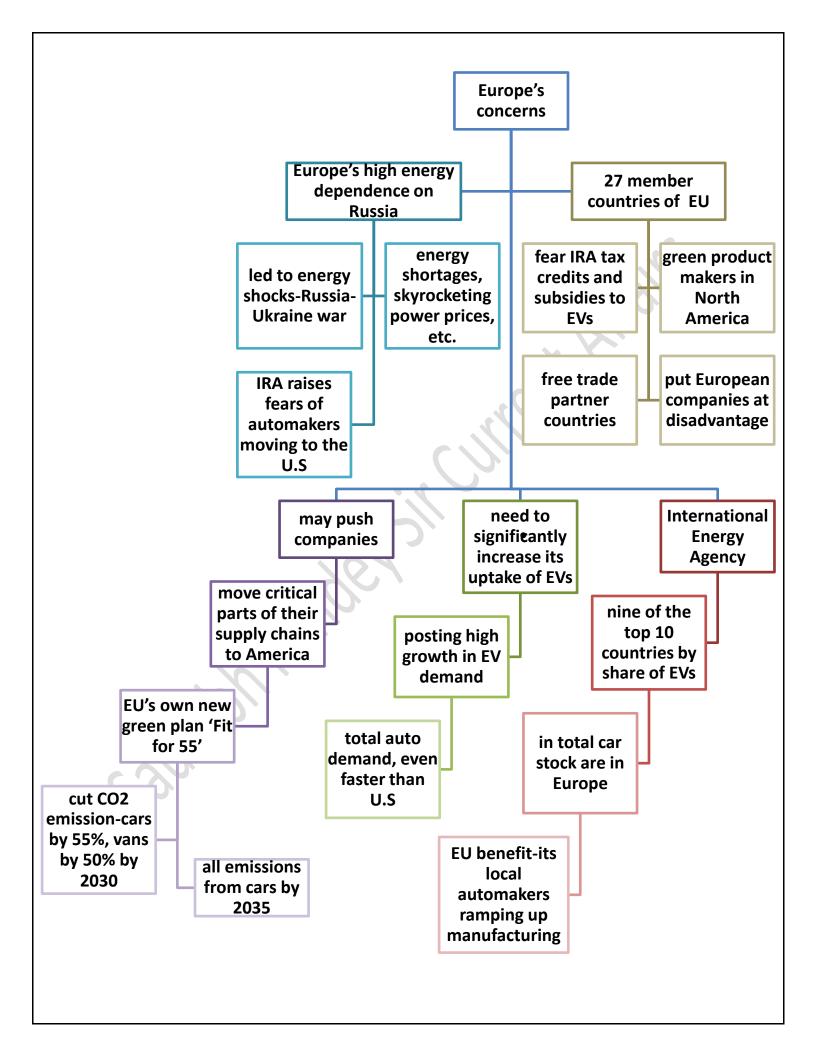

### Inflation reduction act 2022

27country bloc fears that the U.S. \$430 billion Inflation Reduction Act with its generous tax breaks may lure away EU businesses and disadvantage European companies, from car manufacturers to makers of green technology

#### EU concern on US IRA

French President Emmanuel Macron during his two day visit to the U.S. questioned Joe Biden about clean energy subsidies in the new Inflation Reduction Act (IRA), which European countries believe are discriminatory to non-American companies