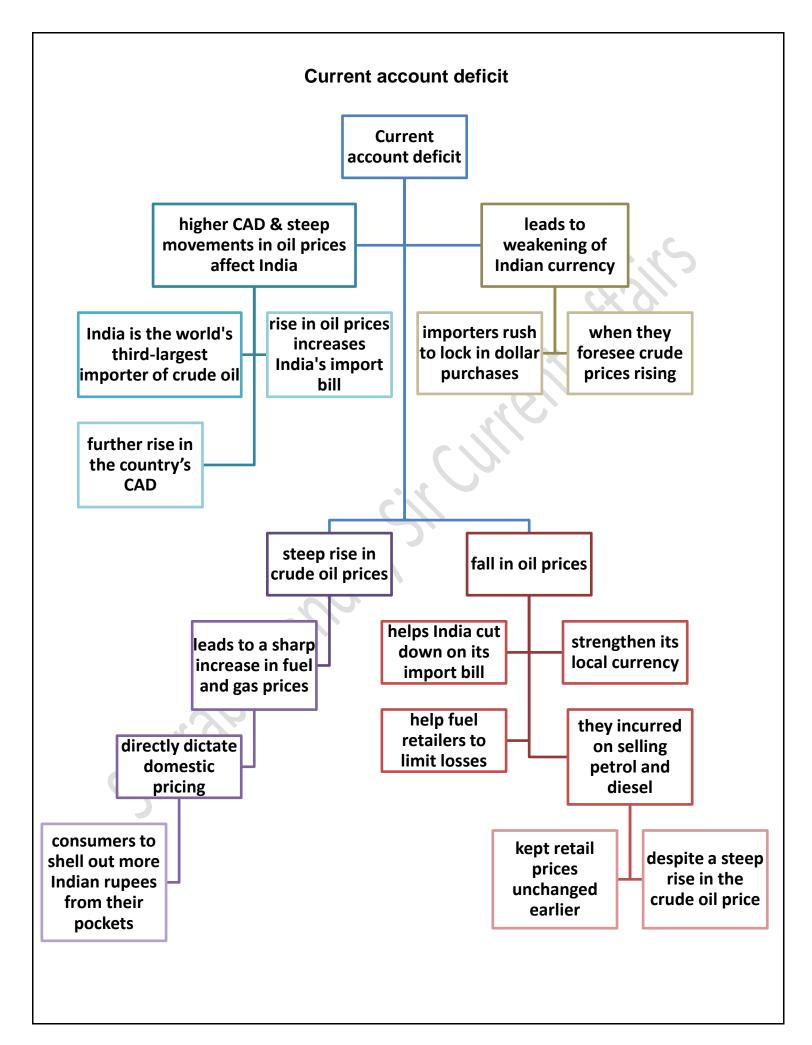

I) status. Attappady Attukombu Avara (beans), Attappady Thuvara (red gram), Onattukara Ellu (sesame), Kanthalloor-Vattavada Veluthulli (garlic), and Kodungalloor Pottuvellari (snap melon) are the latest Geographical Indications that have been registered.





### How ST LIST Updated

The Hatti tribe in the Trans-Giri area of Sirmour district in Himachal Pradesh, the Narikoravan and Kurivikkaran hill tribes of Tamil Nadu and the Binjhia in Chhattisgarh, who were listed as ST in Jharkhand and Odisha but not in Chhattisgarh, were the communities newly added to the list











A squadron of Chinese Navy ships sailed through straits near Japan into the Western Pacific, while Beijing blasted Tokyo's adoption of a new national security strategy putting itself on a more offensive footing











# The Hindu through Mind Maps December 19 2022 (Saurabh Pandey Sir) The Hindu Mind Maps

#### **Quantum computing**





#### mRNA vaccine and cancer

The results of a trial of an experimental cancer vaccine built on the mRNA (messenger ribonucleic acid) platform, made by Moderna and MSD (Merck&Co.), have shown promising results





### **Reform in judiciary**

We have difficulty in finding good talent to be appointed as judges of the High Court, but year after year we see the spectacle of large numbers of experienced and fine judges retiring from the High Courts because they have reached the age of 62



#### **Good governance**

First, the Modi government (thanks to the stellar work of economist Bibek Debroy) has repealed an estimated 2,000 Acts, statuettes and subordinate legisla