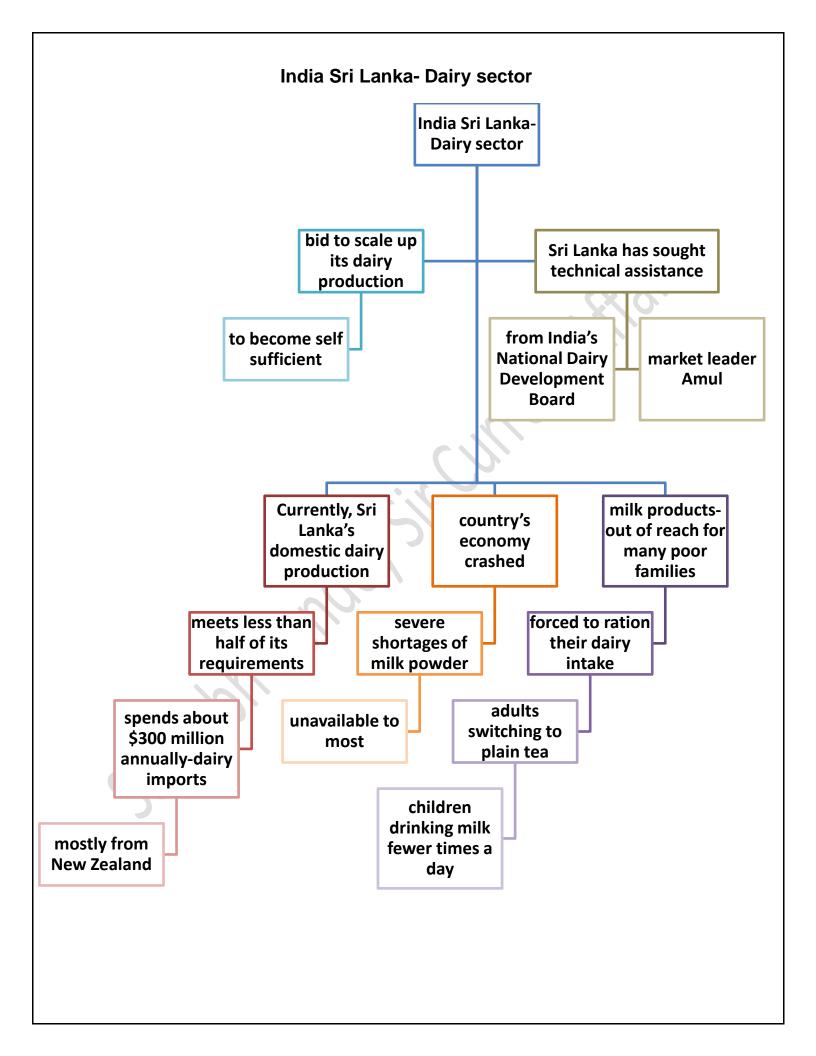

#### China and India-Nepal power trade

India Nepal hydropower BHUBANESWAR trade is set to become a regional gamechanger, say offi• cials in Delhi and Kathmandu, pointing to the possibilities of buying power from Nepal and making it available over an electric grid system to consumers in India, Bangladesh and Sri Lanka