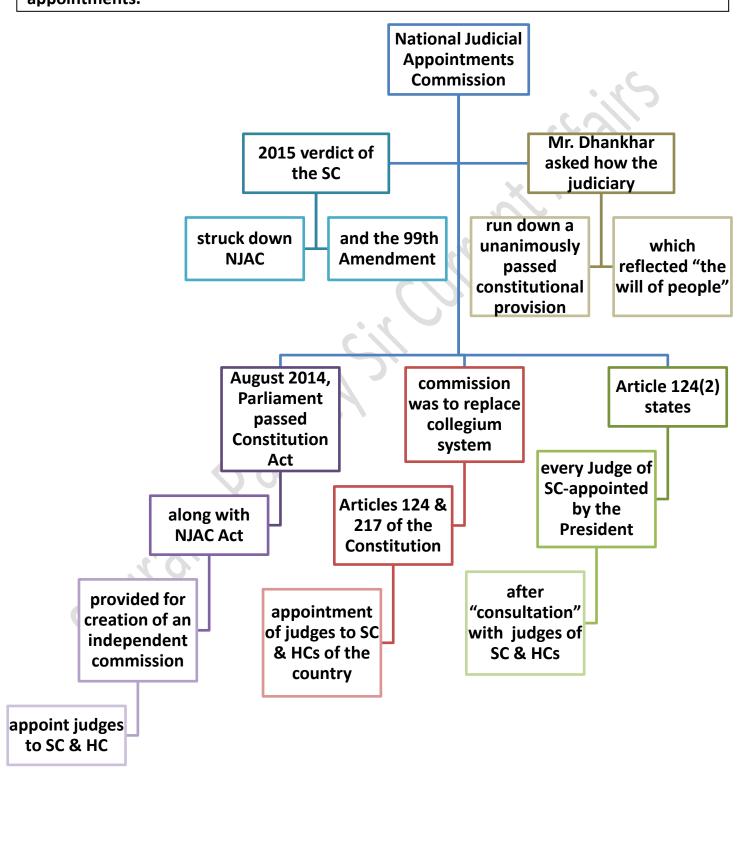

#### NJAC

Last week, Vice President Jagdeep Dhankhar commented on the ongoing heated debate between the Central government and the Supreme Court over the matter of judicial appointments.