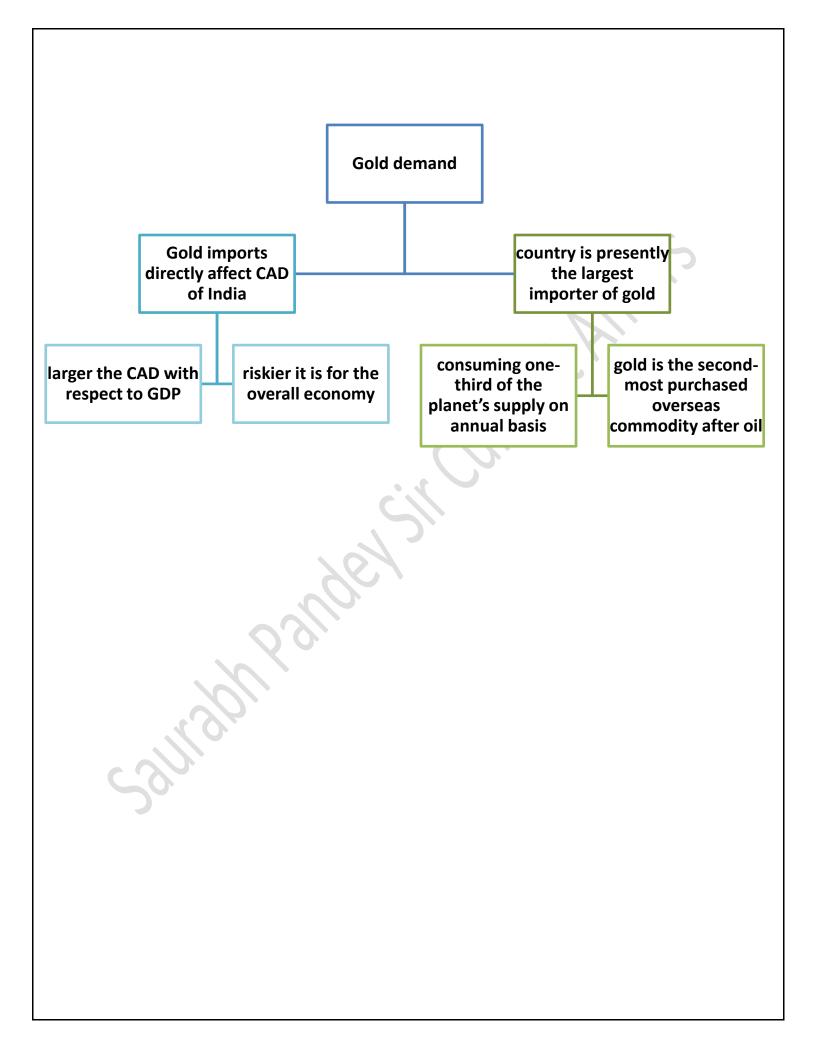

## **Economy Headlines**

- Oct. industrial output contracts 4%, slide seen second time in 3 months
- Net direct tax revenue growth accelerated to 24.3% by November
- India imported coal worth ₹2.3 lakh crore in April September