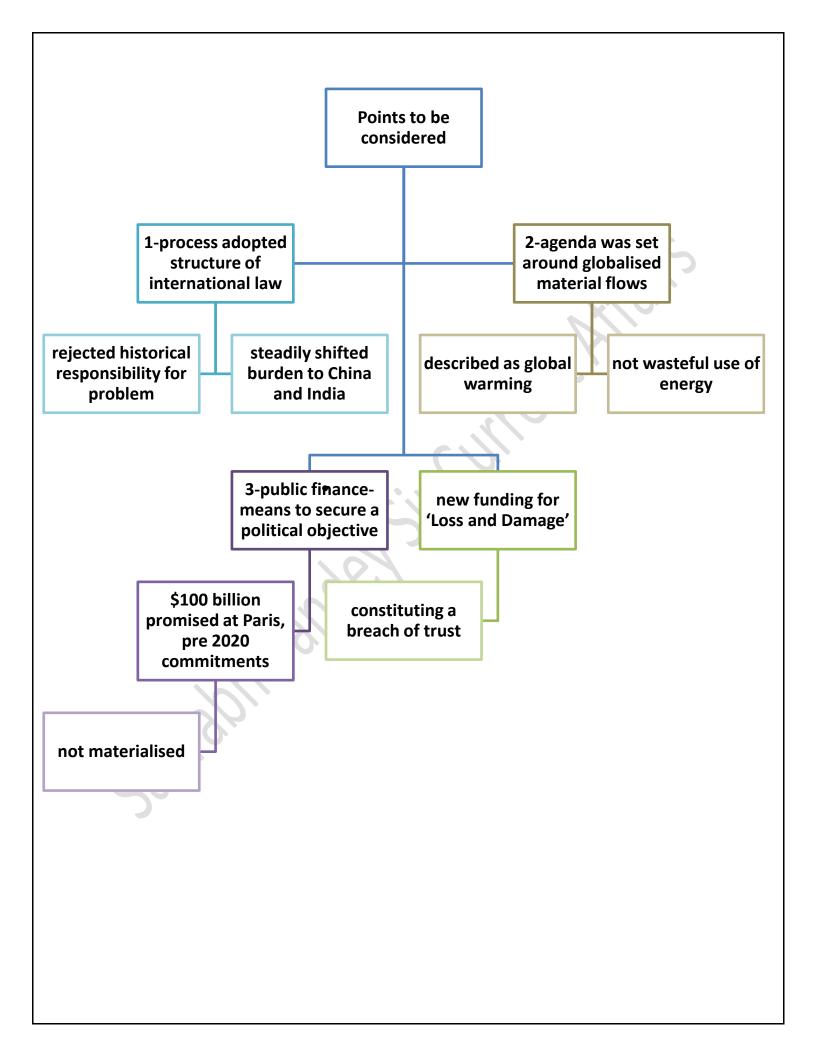

#### 'LongTerm LowCarbon Development Strategy (LTLCDS) and cities

India unveiled its long term climate action plan at the 27th Conference of the Parties to the United Nations Framework Convention on Climate Change (COP27), held in Sharm el Sheikh, Egypt