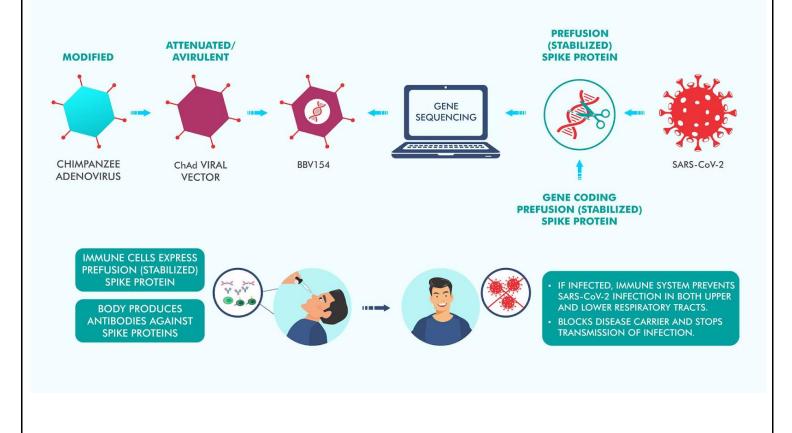

du Mind Maps





### US and WTO

In a significant development in international trade law, four separate World Trade Organization (WTO) Panel reports have ruled that tariffs of 25% and 10% on steel and aluminium, respectively, that U.S. had imposed during the presidency of Donald Trump are inconsistent with WTO law













### Sahitya academy awards

Tamil author M. Rajendran, Telugu writer Madhuranthakam Narendra and Sanskrit poet Janardan Prasad Pandey 'Mani' are among the 23 authors who won the Sahitya Akademi awards for 2022









## The Hindu through Mind Maps (Saurabh Pandey Sir)

December 24 2022

The Hindu Mind Maps



## Intranasal SARS-CoV-2 Vaccines



- Likely to prevent infection and transmission
- Likely to prevent disease

## **COVID-19 BBV154 NASAL VACCINE TRIAL**





## The National Commission for Allied and Healthcare Professions Act, 2021

India ranks poorly on multiple health financing indicators. Its public health expenditure as a percentage of its GDP (1.28%) and share of general government expenditure dedicated to health (4.8%) remain akin to the poorest countries.











## The Ancient Monuments and Archaeological Sites and Remains (Amendment and Validation) Act, 2010

The ASI regulates construction around the protected monuments through the Ancient Monuments and Archaeological Sites and Remains (Amendment) Act, 2010.





Joynagar moa, the popular Bengal sweetmeat available only during the colder months of the year, with the number of registered manufacturers witnessing a massive rise and its Geographical Indication tag getting a 10year