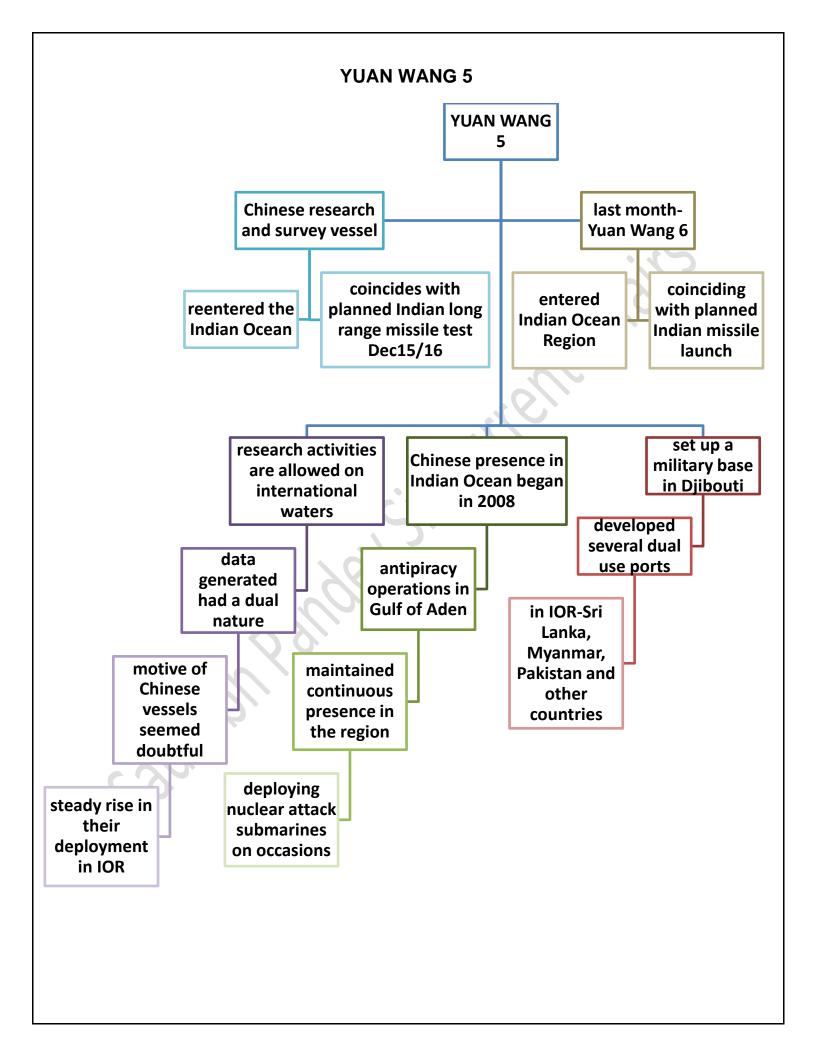

#### **INS MURMUGAO**

India has been focusing on bolstering its maritime capability with a focus on the Indian Ocean in the backdrop of concerns over China's growing forays into the region, considered the backyard of the Indian Navy

#### **INS MRMUGAO**