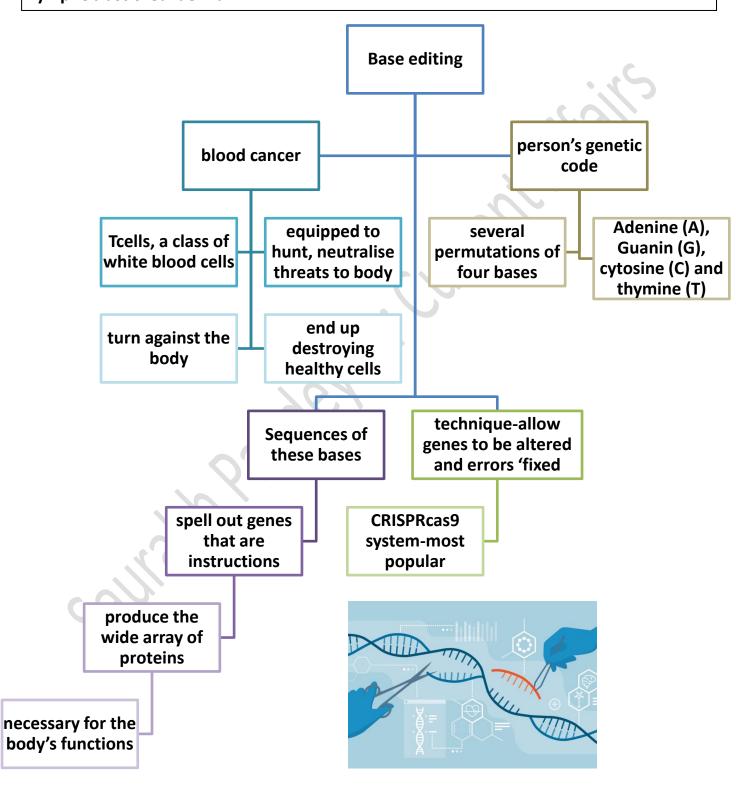

#### **Base editing**

Scientists in the United Kingdom testing a new form of cancer therapy, reported success in a teenaged girl, Alyssia, with a form of cancer called T cell acute lymphoblastic leukaemia.