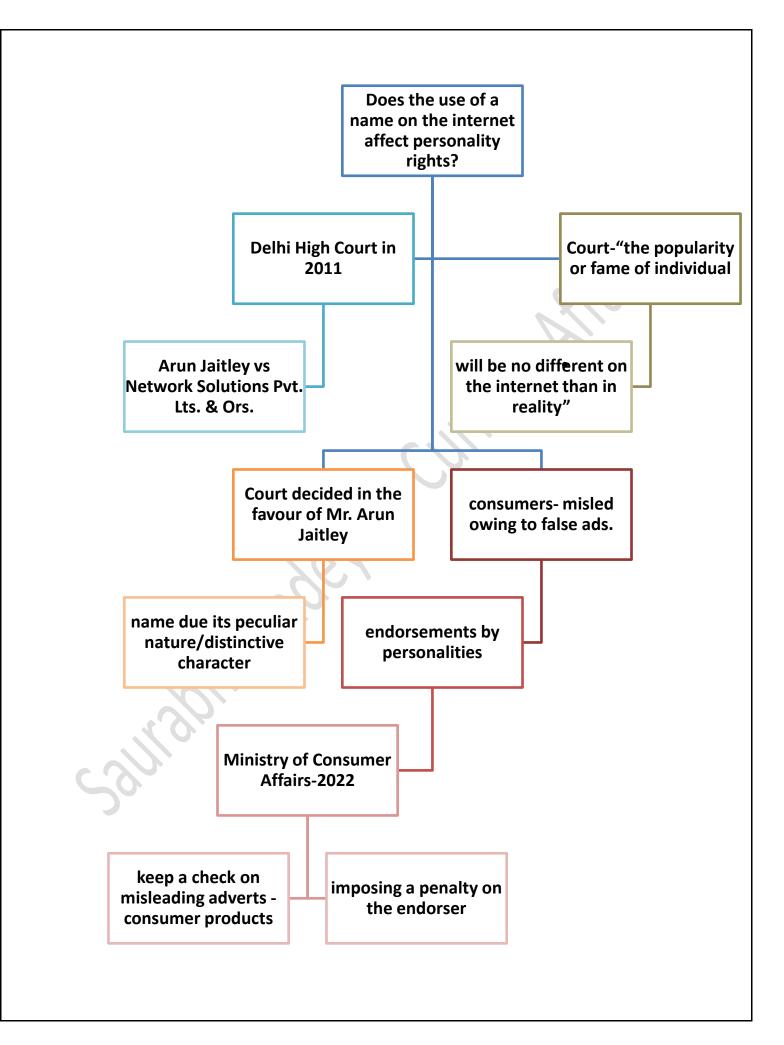

by Top Educators

🛗 Starts on January 05, 2023

**Enroll Now** 

For more details, contact: 8585858585



# The Hindu through Mind Maps December 1 2022 (Saurabh Pandey Sir) The Hindu Mind Maps



#### SC on Jallikattu

The Supreme Court said the sport of Jallikattu as such now might not be brutal but the "form" in which it was being held in Tamil Nadu might be cruel.

















#### Women and GM Crops

The SC expressed concern about the plight of thousands of women agricultural labourers in rural areas traditionally engaged in deweeding as they would be part of the human cost if the government permitted the commercial cultivation of herbicide tolerant crops such as GM mustard











## The Hindu through Mind Maps (Saurabh Pandey Sir)

December 2 2022

The Hindu Mind Maps























# The Hindu through Mind Maps December 3 2022 (Saurabh Pandey Sir) The Hindu Mind Maps













### India and G20

Symbolism and logistical coordination aside, the Government has a tough task ahead in conducting substantive negotiations to bring together a comprehensive G20 agenda, where officials said they would focus on counterterrorism, supply chain disruptions and global unity



# The Hindu through Mind Maps December 4 2022 (Saurabh Pandey Sir) The Hindu Mind Maps







### **Meteors and Meteorites**

### Meteor Streak of light seen when a

meteoroid heats up in the atmosphere

**Comet** Icy body that releases gases as it orbits the Sun



Asteroid Rocky body smaller than a planet that orbits the Sun

Meteoroid Rocky or metallic fragment of an asteroid, comet, or