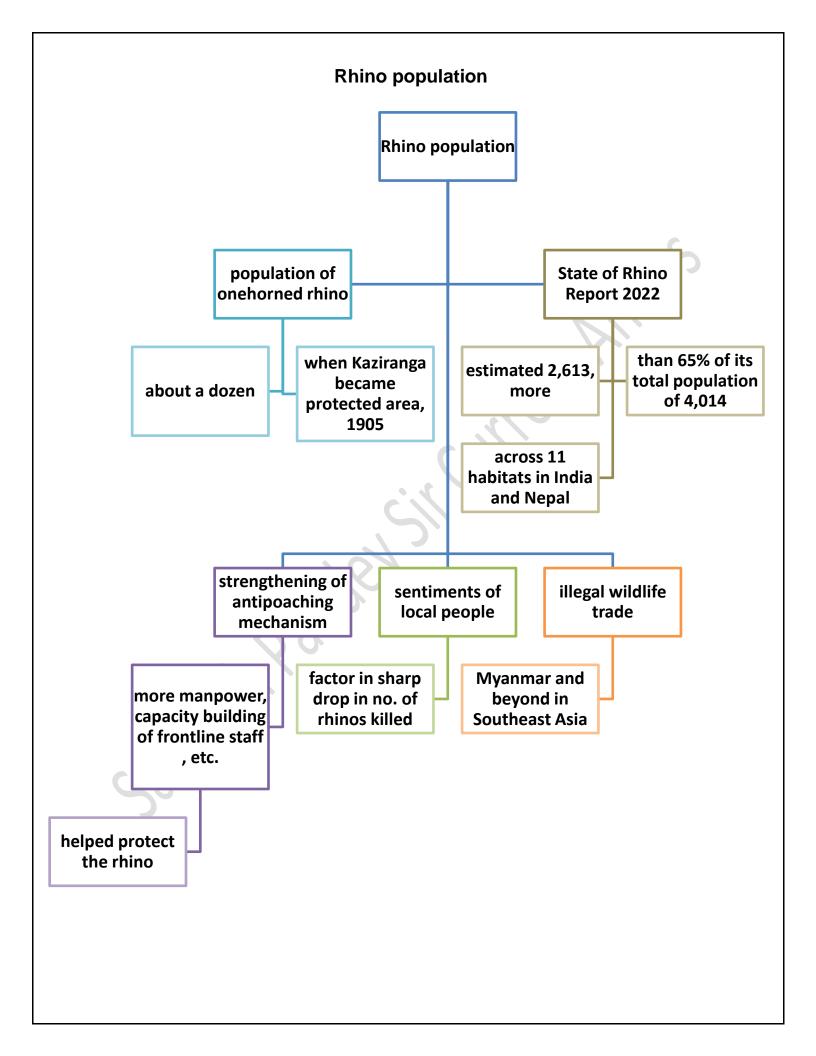

The Hindu Mind Maps













### India and G20

Symbolism and logistical coordination aside, the Government has a tough task ahead in conducting substantive negotiations to bring together a comprehensive G20 agenda, where officials said they would focus on counterterrorism, supply chain disruptions and global unity



# The Hindu through Mind Maps December 4 2022 (Saurabh Pandey Sir) The Hindu Mind Maps







### **Meteors and Meteorites**

### Meteor Streak of light seen when a

meteoroid heats up in the atmosphere

**Comet** Icy body that releases gases as it orbits the Sun



Asteroid Rocky body smaller than a planet that orbits the Sun

Meteoroid Rocky or metallic fragment of an asteroid, comet, or planet

Meteorite Meteor fragment that reaches the ground

sciencenotes.org













### **Cheetah protection**





#### **GIBs conservation**

petitions highlighting deaths of GIBs due to power transmission lines, a special bench of the apex court led by Chief Justice D.Y. Chandrachud directed Chief Secretaries of Gujarat and Rajasthan to undertake and complete a comprehensive exercise within four weeks to find out the total length of transmission lines in question and the number of bird diverters required





## The Hindu through Mind Maps December 5 2022 (Saurabh Pandey Sir) The Hindu Mind Maps











### **China Indian Ocean Region Forum**

On November 21, China's top development aid agency convened the first "China Indian Ocean Region Forum" in the southwestern Chinese city of Kunming.







### **RBI e-rupee**









### Inflation reduction act 2022

2