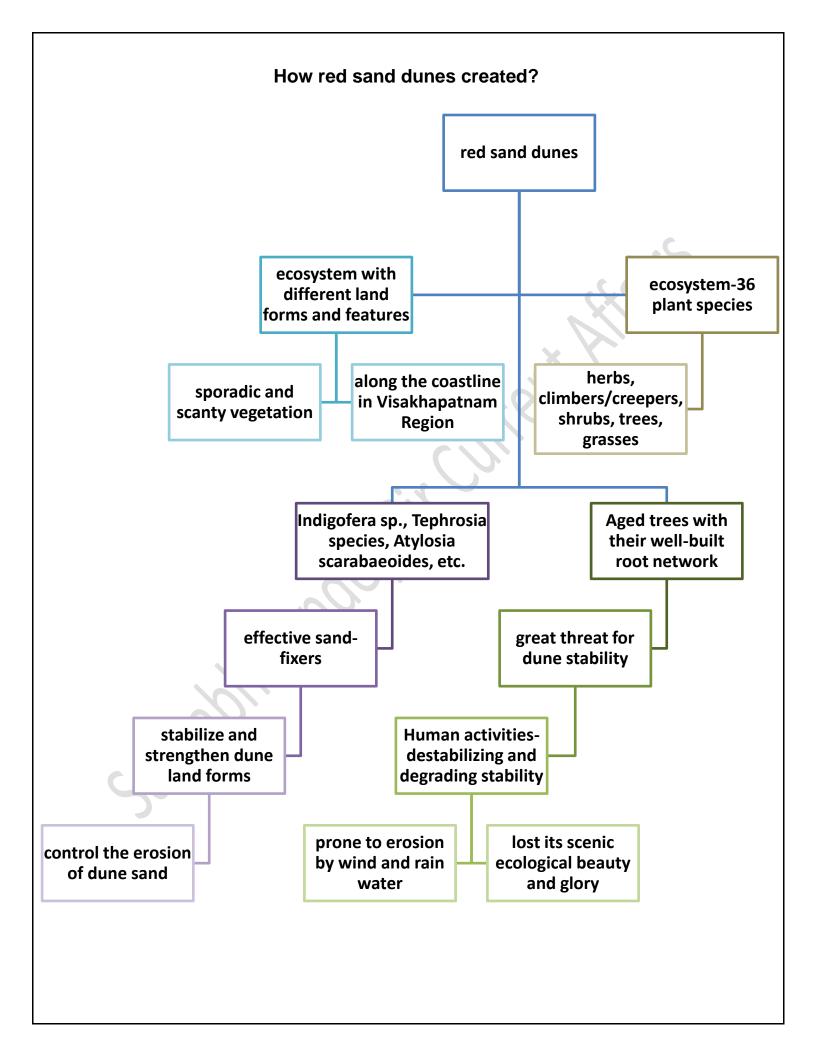

# The Hindu through Mind Maps December 1 2022 (Saurabh Pandey Sir) The Hindu Mind Maps



#### SC on Jallikattu

The Supreme Court said the sport of Jallikattu as such now might not be brutal but the "form" in which it was being held in Tamil Nadu might be cruel.

















#### Women and GM Crops

The SC expressed concern about the plight of thousands of women agricultural labourers in rural areas traditionally engaged in deweeding as they would be part of the human cost if the government permitted the commercial cultivation of herbicide tolerant crops such as GM mustard











## The Hindu through Mind Maps (Saurabh Pandey Sir)

December 2 2022

The Hindu Mind Maps























# The Hindu through Mind Maps December 3 2022 (Saurabh Pandey Sir) The Hindu Mind Maps













### India and G20

Symbolism and logistical coordination aside, the Government has a tough task ahead in conducting substantive negotiations to bring together a comprehensive G20 agenda, where officials said they would focus on counterterrorism, supply chain disruptions and global unity



# The Hindu through Mind Maps December 4 2022 (Saurabh Pandey Sir) The Hindu Mind Maps







### **Meteors and Meteorites**

### Meteor Streak of light seen when a

meteoroid heats up in the atmosphere

**Comet** Icy body that releases gases as it orbits the Sun



Asteroid Rocky body smaller than a planet that orbits the Sun

Meteoroid Rocky or metallic fragment of an asteroid, comet, or planet

Meteorite Meteor fragment that reaches the ground

sciencenotes.org













### **Cheetah pro