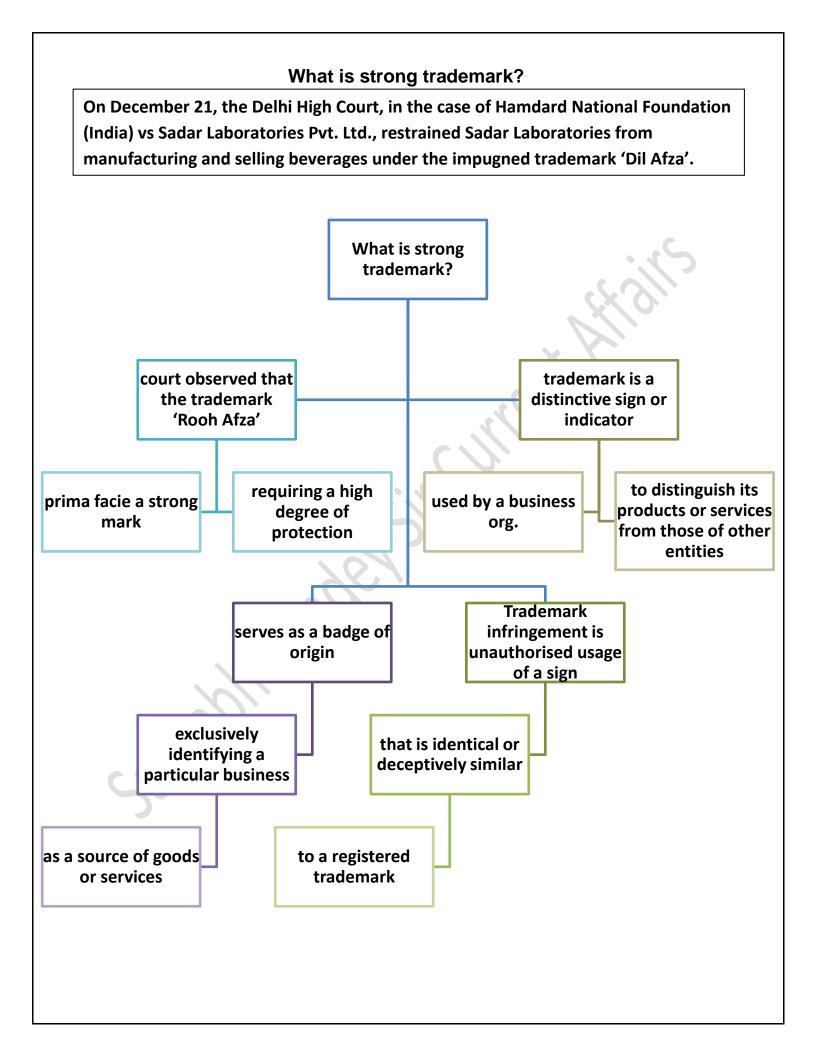

## The Hindu through Mind Maps (Saurabh Pandey Sir)

December 21 2022

The Hindu Mind Maps