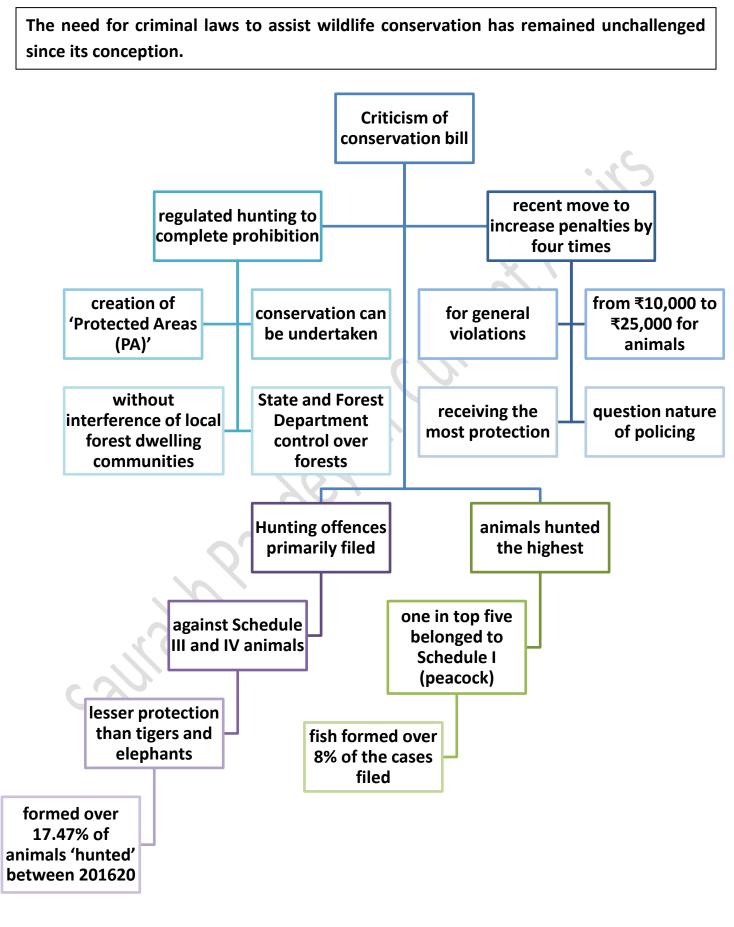

o impose a penalty of ₹1,337.76 crore on Google for abusing its dominant position in the android mobile device ecosystem









## **IR HEADLINES**

- Chinese hospitals caught off-guard as COVID cases surge after opening
- Iran publicly carries out second protest execution
- 3 killed in attack on Kabul hotel popular with Chinese
- Protests against the ouster of Castillo turn violent in Peru; new President proposes moving up elections

## **Economy Headlines**

- Oct. industrial output contracts 4%, slide seen second time in 3 months
- Net direct tax revenue growth accelerated to 24.3% by November
- India imported coal worth ₹2.3 lakh crore in April September

# The Hindu through Mind Maps (Saurabh Pandey Sir)

December 14 2022

The Hindu Mind Maps





## Criticism of conservation bill





## **Rise of rural manufacturing**

There is growing evidence to suggest that the most conspicuous trend in the manufacturing sector in India has been a shift of manufacturing activity and employment from bigger cities to smaller towns and rural areas.



















## Tramjatra



# The Hindu through Mind Maps December 15 2022 (Saurabh Pandey Sir) The Hindu Mind Maps



#### 'LongTerm LowCarbon Development Strategy (LTLCDS) and cities

India unveiled its long term climate action plan at the 27th Conference of the Parties to the United Nations Framework Convention on Climate Change (COP27), held in Sharm el Sheikh, Egypt







#### **Base editing**

Scientists in the United Kingdom testing a new form of cancer therapy, reported success in a teenaged girl, Alyssia, with a form of