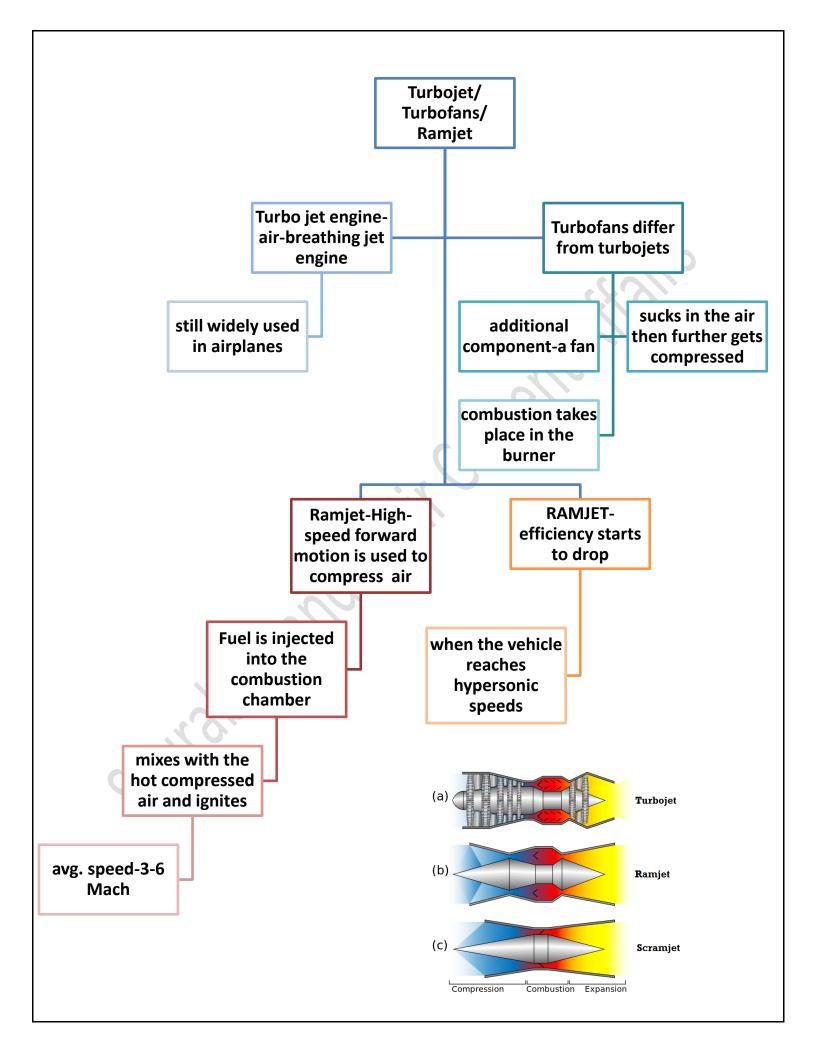

0 another working abroad to billion mark their family back home reasons behind the India-largest sources sustained growth in of remittances remittances from Indians gradual reopening of in host country working in Gulf various sectors economies **Cooperation Council** countries & U.S./U.K following pandemic GCC countries-UAE, "improved migrant induced closures, workers' incomes Bahrain, Saudi travel disruptions Arabia, Oman, Qatar, Kuwait employment situations, their ability to send

money home















Field trials of the transgenic mustard variety, Dhara Mustard Hybrid 11 (DMH-11), revealed them to be higher yielding and they did not deter the pollination habits of honeybees









## The Hindu through Mind Maps December 10 2022 (Saurabh Pandey Sir) The Hindu Mind Maps















### Singapore declaration –ILO

The 17th Asia and the Pacific Regional Meeting of the International Labour Organisation (APRM of ILO) set tenpoint priorities of national action for the member countries to deal with the issue of dwindling wages of workers, inflation and unemployment





The alphabetical rotation of the G20 presidency has brought India to the right place at the right time, especially when the world is looking for an alternative to the United Nations Security Council (UNSC), which has been paralysed by the veto











# The Hindu through Mind MapsDecember 11<br/>2022(Saurabh Pandey Sir)The Hindu Mind<br/>Maps













#### a DNA

Two million year old DNA sequences -the oldest ever obtained-recovered from a 100m thick deposit of frozen mud and sand in the Northeas