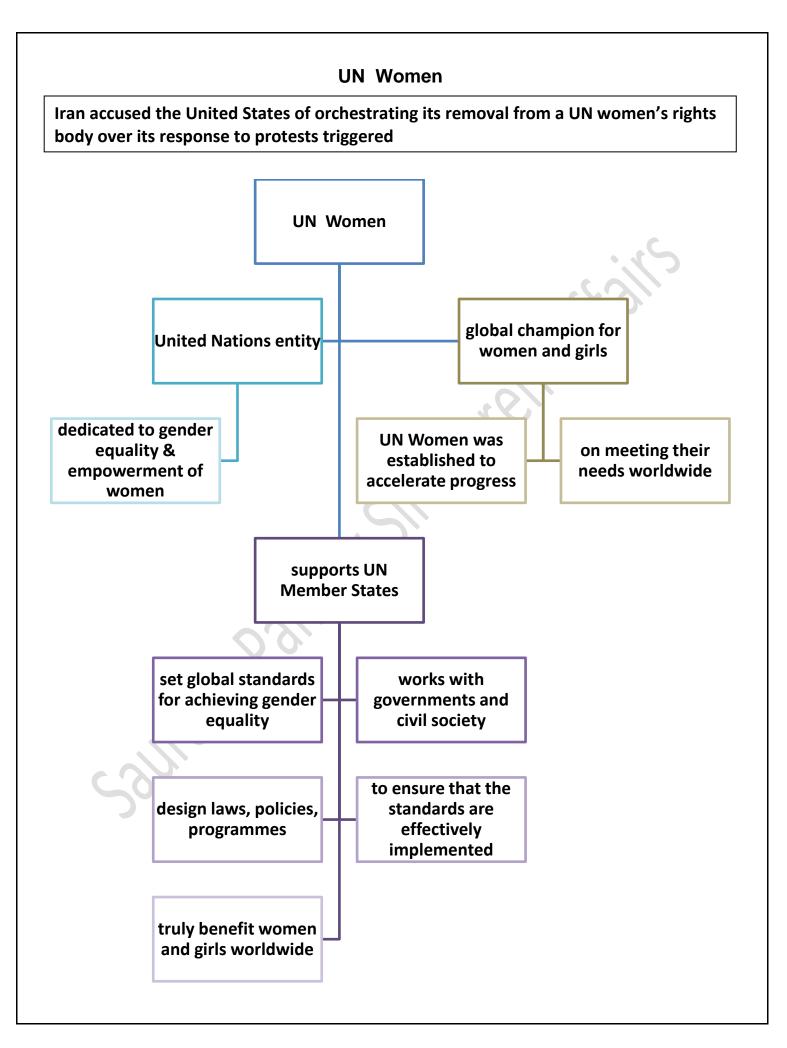

ndia on successfully test fired nuclear capable ballistic missile Agni V that can strike targets at ranges up to 5,000 km, marking a significant boost to the country's strategic deterrence, people familiar with the development said Angni V test firing of the can bring almost missile the entire Asia from the APJ Abdul amid India's including the regions in Europe northernmost part under its striking Kalam Island off• lingering border of China **Odisha coast** row with China range aimed at boosting Agni 1 to 4 missiles India's nuclear deterrence against China-have ranges from 700 km missiles like to 3,500 km Dongfeng-41 June, India ranges between successfully carried 12,000-15,000 km. out a night launch of nuclear-capable **Agni-4 ballistic** missile

#### WB Report on air pollution

















# The Hindu through Mind Maps (Saurabh Pandey Sir)

December 17 2022

> The Hindu Mind Maps

### Five agriculture product get GI TAG

Five agricultural products of Kerala have been granted Geographical Indication (GI) status. Attappady Attukombu Avara (beans), Attappady Thuvara (red gram), Onattukara Ellu (sesame), Kanthalloor-Vattavada Veluthulli (garlic), and Kodungalloor Pottuvellari (snap melon) are the latest Geographical Indications that have been registered.





### How ST LIST Updated

The Hatti tribe in the Trans-Giri area of Sirmour district in Himachal Pradesh, the Narikoravan and Kurivikkaran hill tribes of Tamil Nadu and the Binjhia in Chhattisgarh, who were listed as ST in Jharkhand and Odisha but not in Chhattisgarh, were the communities newly added to the list