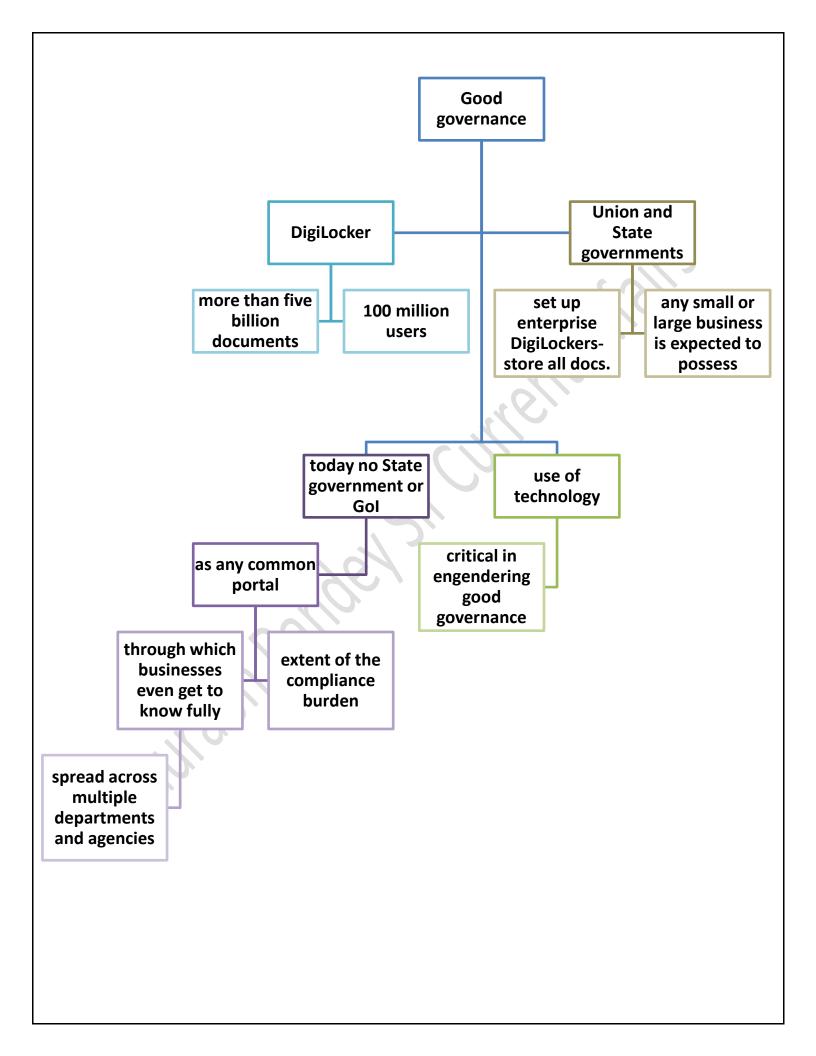

#### **Good governance**

First, the Modi government (thanks to the stellar work of economist Bibek Debroy) has repealed an estimated 2,000 Acts, statuettes and subordinate legislation which include dozens of Appropriation acts, the Excise Act 1863