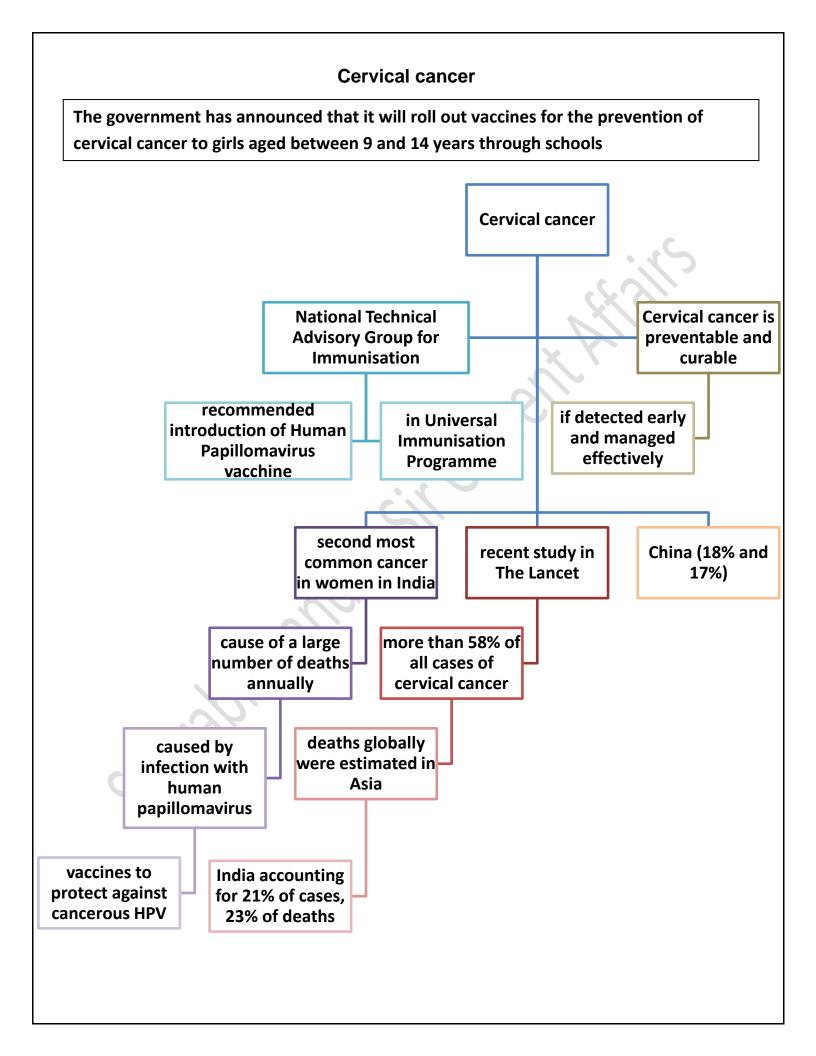

### Single cigarette ban

T he Parliamentary Standing Committee on Health and Family Welfare, in its latest report about cancer management, prevention and diagnosis, recommended that the government institute a ban on the sale of single sticks of cigarettes