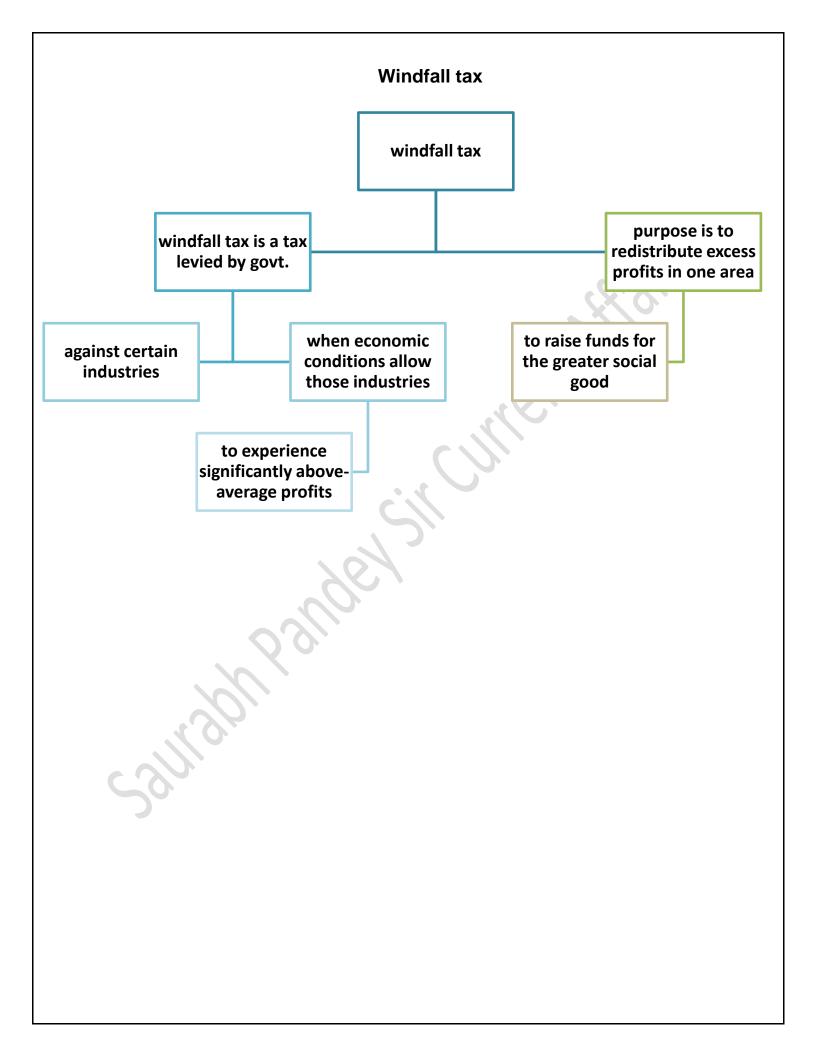

(GI) status. Attappady Attukombu Avara (beans), Attappady Thuvara (red gram), Onattukara Ellu (sesame), Kanthalloor-Vattavada Veluthulli (garlic), and Kodungalloor Pottuvellari (snap melon) are the latest Geographical Indications that have been registered.





### How ST LIST Updated

The Hatti tribe in the Trans-Giri area of Sirmour district in Himachal Pradesh, the Narikoravan and Kurivikkaran hill tribes of Tamil Nadu and the Binjhia in Chhattisgarh, who were listed as ST in Jharkhand and Odisha but not in Chhattisgarh, were the communities newly added to the list











A squadron of Chinese Navy ships sailed through straits near Japan into the Western Pacific, while Beijing blasted Tokyo's adoption of a new national security strategy putting itself on a more offensive footing











# The Hindu through Mind Maps December 19 2022 (Saurabh Pandey Sir) The Hindu Mind Maps

#### **Quantum computing**





#### mRNA vaccine and cancer

The results of a trial of an experimental cancer vaccine built on the mRNA (messenger ribonucleic acid) platform, made by Moderna and MSD (Merck&Co.), have shown promising results





### **Reform in judiciary**

We have difficulty in finding good talent to be appointed as judges of the High Court, but year after year we see the spectacle of large numbers of experienced and fine judges retiring from the High Courts because they have reached the age of 62



#### **Good governance**

First, the Modi government (thanks to the stellar work of economist Bibek Debroy) has repealed an estimated 2,000 Acts, statuettes and subordinate legis