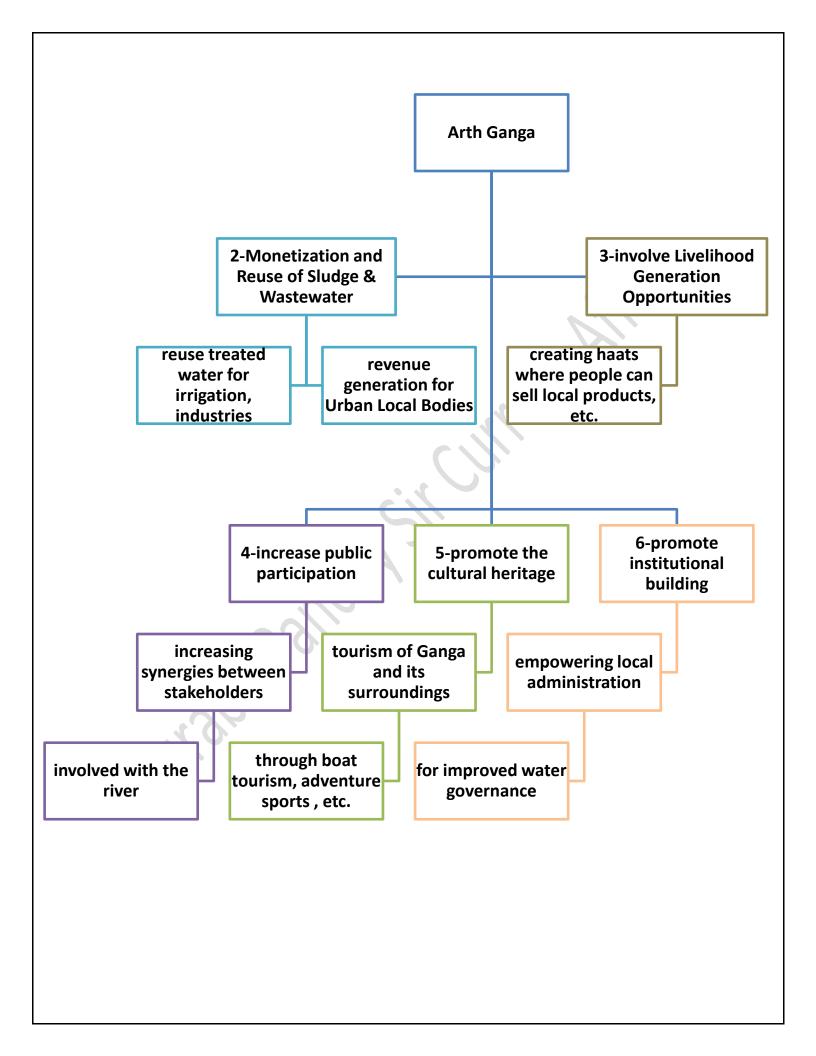

### Arth Ganga

PM first introduced the concept during the first National Ganga Council meeting in Kanpur in 2019, where he urged for a shift from Namami Gange, the Union Government's flagship project to clean the Ganga, to the model of Arth Ganga.