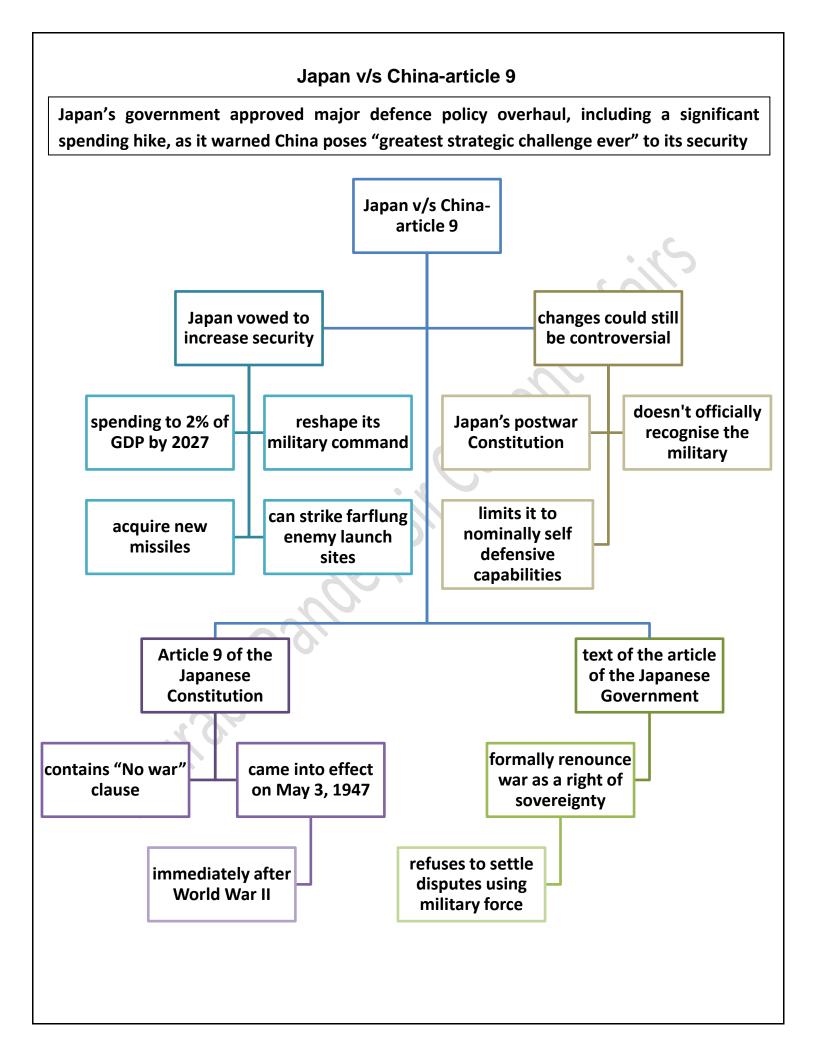

A squadron of Chinese Navy ships sailed through straits near Japan into the Western Pacific, while Beijing blasted Tokyo's adoption of a new national security strategy putting itself on a more offensive footing