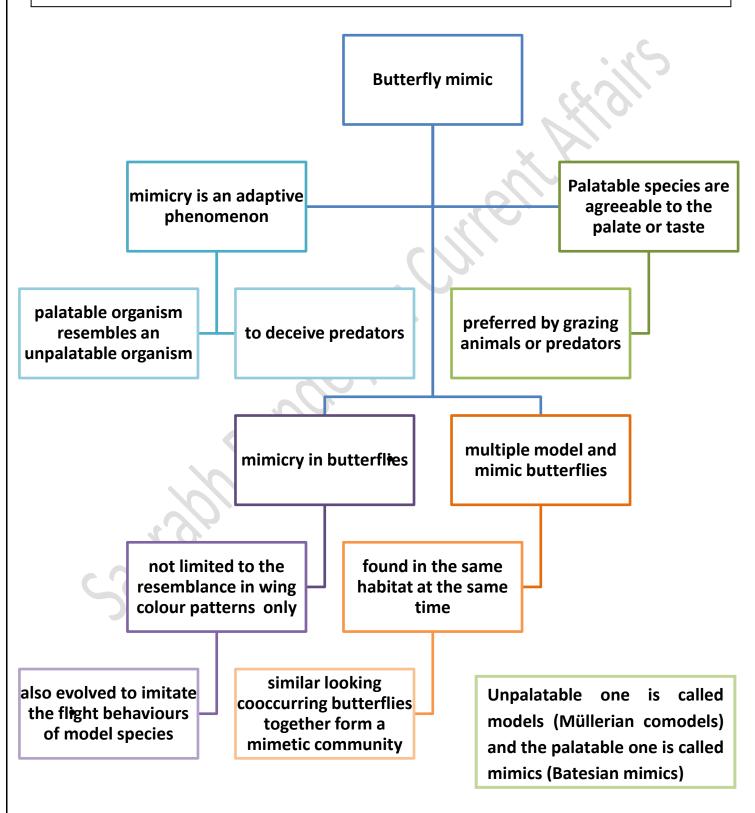

### **Butterfly mimic**

In a five year study, scientists of the National Centre for Biological Sciences (NCBS) in Bengaluru have discovered secrets of a long evolutionary game through which butterflies come to warn, fool, and escape their predators using traits such as wing colour patterns and even flight behaviour