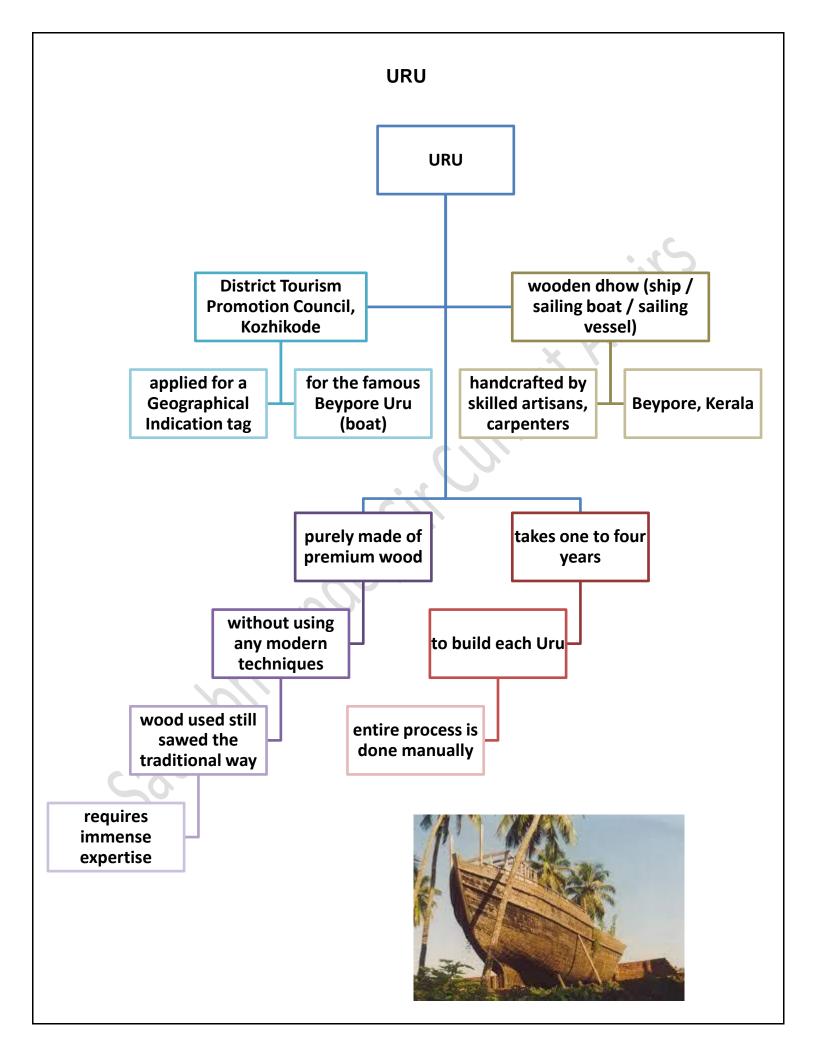

### Five agriculture product get GI TAG

Five agricultural products of Kerala have been granted Geographical Indication (GI) status. Attappady Attukombu Avara (beans), Attappady Thuvara (red gram), Onattukara Ellu (sesame), Kanthalloor-Vattavada Veluthulli (garlic), and Kodungalloor Pottuvellari (snap melon) are the latest Geographical Indications that have been registered.