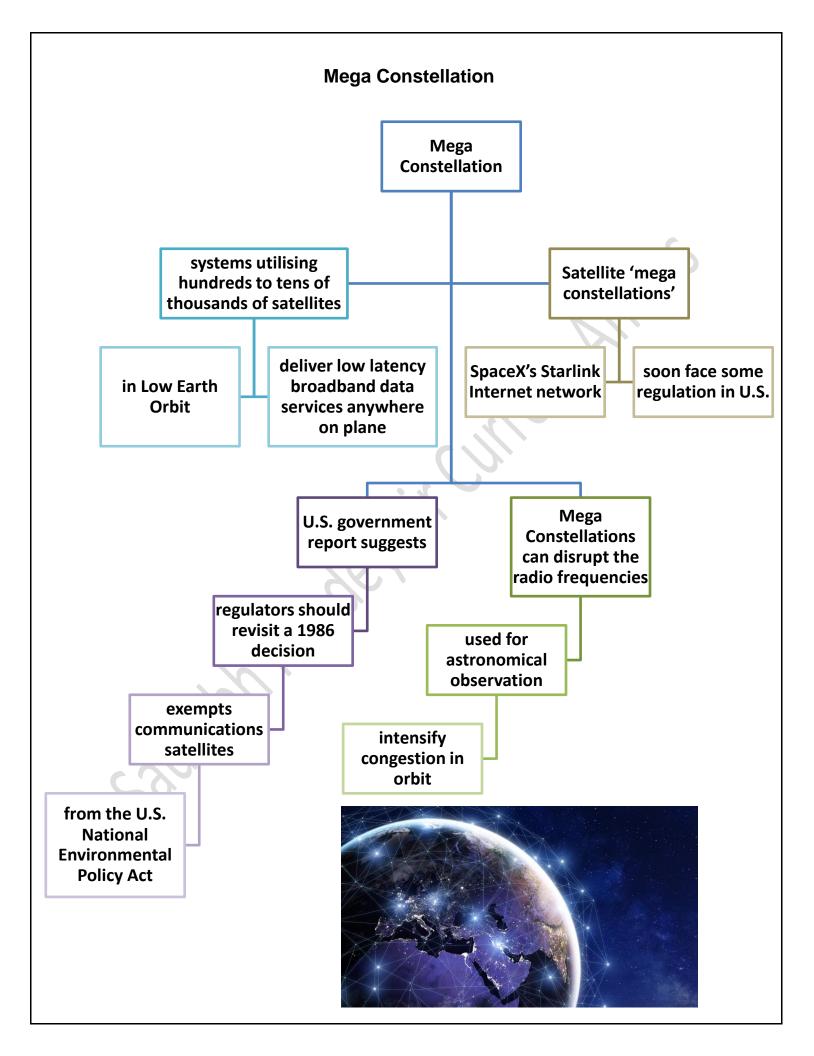

Sir) The Hindu Mind Maps













### India and G20

Symbolism and logistical coordination aside, the Government has a tough task ahead in conducting substantive negotiations to bring together a comprehensive G20 agenda, where officials said they would focus on counterterrorism, supply chain disruptions and global unity



# The Hindu through Mind Maps December 4 2022 (Saurabh Pandey Sir) The Hindu Mind Maps







### **Meteors and Meteorites**

### Meteor Streak of light seen when a

meteoroid heats up in the atmosphere

**Comet** Icy body that releases gases as it orbits the Sun



Asteroid Rocky body smaller than a planet that orbits the Sun

Meteoroid Rocky or metallic fragment of an asteroid, comet, or planet

Meteorite Meteor fragment that reaches the ground

sciencenotes.org













### **Cheetah protection**





#### **GIBs conservation**

petitions highlighting deaths of GIBs due to power transmission lines, a special bench of the apex court led by Chief Justice D.Y. Chandrachud directed Chief Secretaries of Gujarat and Rajasthan to undertake and complete a comprehensive exercise within four weeks to find out the total length of transmission lines in question and the number of bird diverters required





## The Hindu through Mind Maps December 5 2022 (Saurabh Pandey Sir) The Hindu Mind Maps











### **China Indian Ocean Region Forum**

On November 21, China's top development aid agency convened the first "China Indian Ocean Region Forum" in the southwestern Chinese city of Kunming.







### **RBI e-rupee**









### Inflation reduction act 2